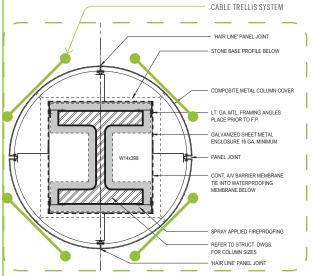

### **ARCADE**

CABLE TRELLIS SYSTEM

EXTERIOR COLUMN SURROUND DETAIL

STONE BASE

### **ARCADE**

EXTERIOR COLUMN SURROUND DETAIL