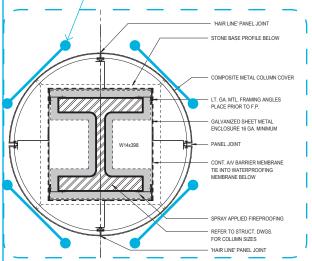

### **ARCADE**

CABLE TRELLIS SYSTEM

EXTERIOR COLUMN SURROUND DETAIL

STONE BASE

### **ARCADE**

EXTERIOR COLUMN SURROUND DETAIL