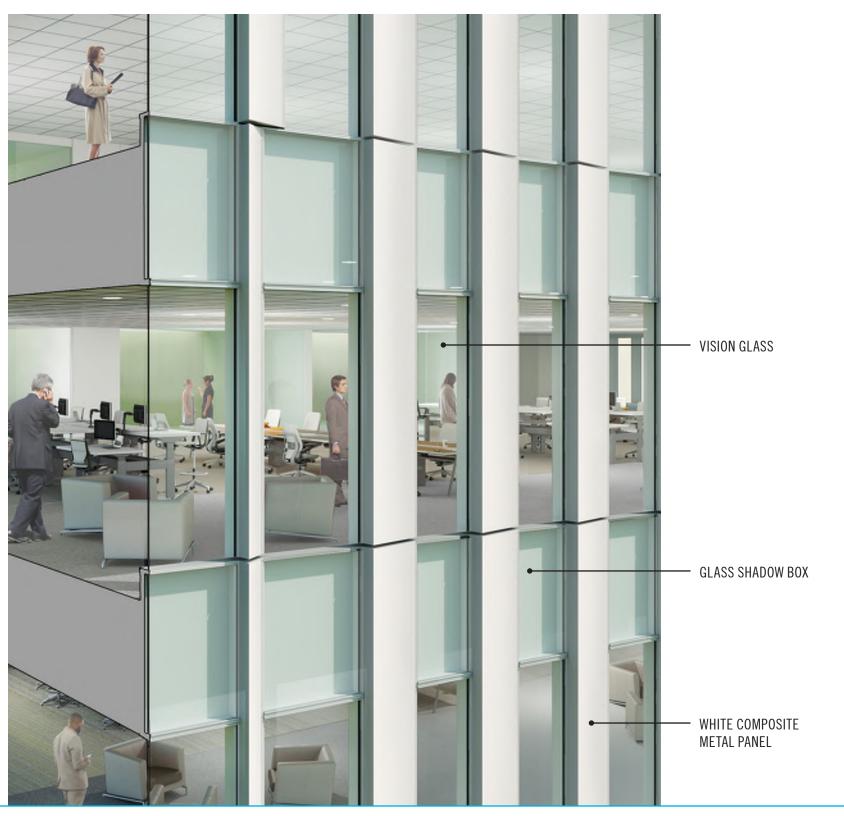

### **TOWER**

METAL PANEL

VISION GLASS

**GLASS SHADOW BOX** 

2019 APPROVED DESIGN

# **TOWER**

METAL PANEL

VISION GLASS

**GLASS SHADOW BOX** 

SHADOW BOX BACK PANEL COLOR

2017 APPROVED DESIGN

**2019 APPROVED DESIGN** 

### **TOWER**

VISION GLASS

METAL PANEL

**GLASS SHADOW BOX** 

SHADOW BOX BACK PANEL COLOR