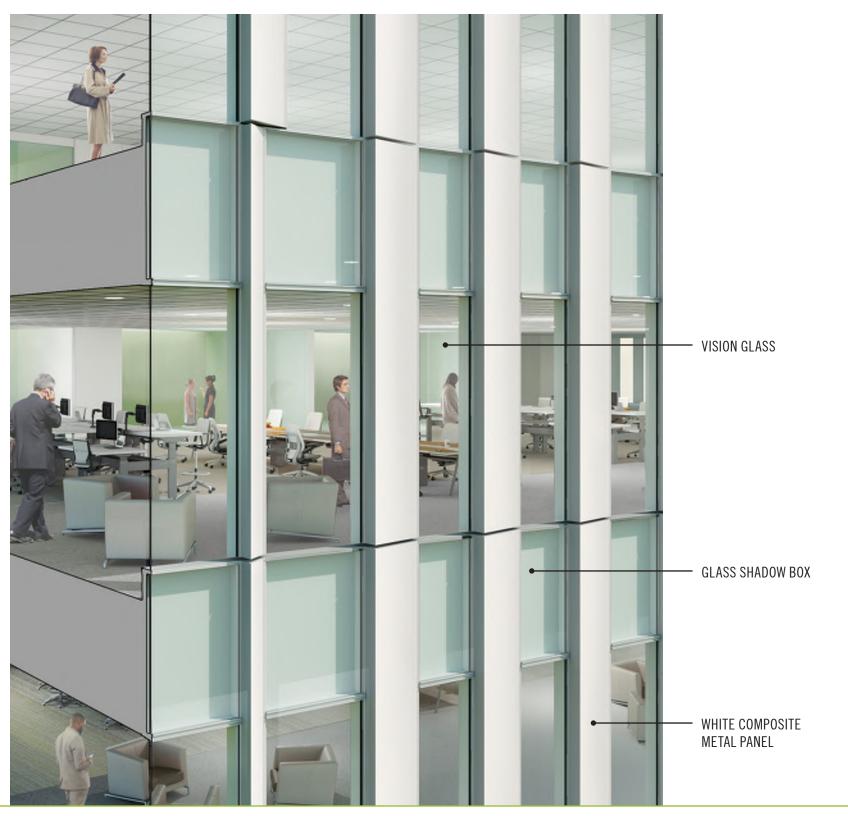

### **TOWER**

METAL PANEL

VISION GLASS

**GLASS SHADOW BOX** 

2019 APPROVED DESIGN

# **TOWER**

METAL PANEL

VISION GLASS

**GLASS SHADOW BOX** 

SHADOW BOX BACK PANEL COLOR

2017 APPROVED DESIGN

**2019 APPROVED DESIGN** 

### **TOWER**

VISION GLASS

METAL PANEL

**GLASS SHADOW BOX** 

SHADOW BOX BACK PANEL COLOR