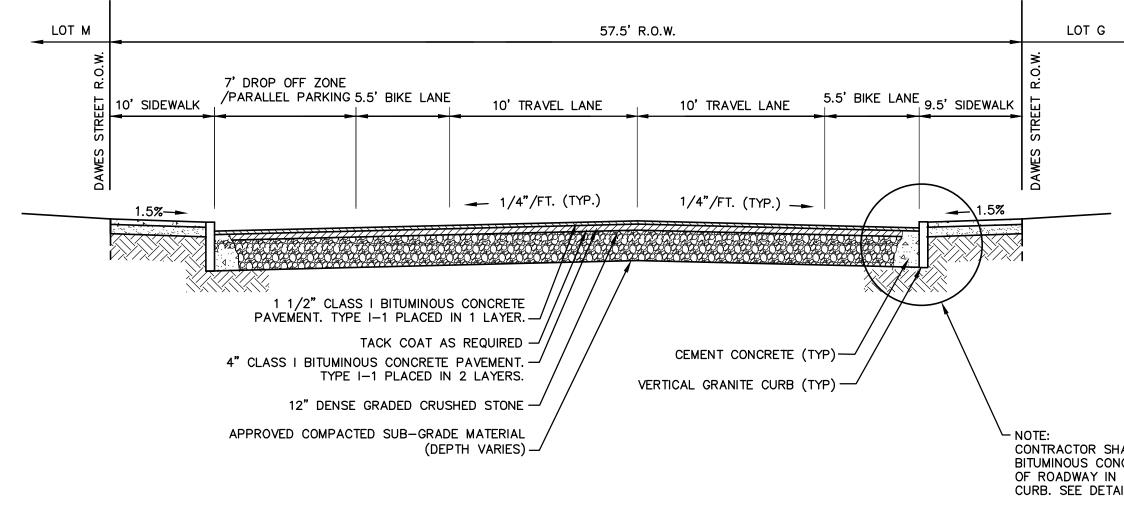

#### Appendix I NorthPoint Cambridge, Massachusetts

| a. Parcel Area<br>Area at North Point in Acres:<br>Square Feet:<br>Area at Lechmere in Acres:<br>Area at Lechmere in Acres: | 38.77 acres<br>1,690,276 square feet<br>37.1 acres<br>1,617,534 square feet |
|-----------------------------------------------------------------------------------------------------------------------------|-----------------------------------------------------------------------------|
| a. Parcel Area Area at North Point in Acres:<br>Square Feet:<br>Area at Lechmere in Acres:                                  | 37.1 acres<br>1,617,534 square feet                                         |
| a. Parcel Area Square Feet:<br>Area at Lechmere in Acres:                                                                   | 1,617,534 square feet                                                       |
| Area at Lechmere in Acres:                                                                                                  | <u>^</u>                                                                    |
|                                                                                                                             | 1 (7                                                                        |
|                                                                                                                             | 1.67 acres                                                                  |
| Square Feet:                                                                                                                | 72,742 square feet                                                          |
| FAR at North Point:                                                                                                         | 2.52                                                                        |
| FAR at Lechmere:                                                                                                            | 2.57                                                                        |
| b. Floor Area GFA at North Point:                                                                                           | 4,062,000 square feet                                                       |
| GFA at Lechmere:                                                                                                            | 186,695 square feet                                                         |
| Total GFA:                                                                                                                  | 4,248,695 square feet                                                       |
| Maximum FAR at North Point:                                                                                                 | TBD                                                                         |
| c. Non- Maximum FAR at Lechmere:                                                                                            | TBD                                                                         |
| Residential Approved GFA at North Point:                                                                                    | 1,409,063 square feet                                                       |
| Approved GFA at Lechmere:                                                                                                   | 4,840 (Retail Only)                                                         |
| Minimum FAR at North Point:                                                                                                 | TBD                                                                         |
| d. Residential Minimum FAR at Lechmere:                                                                                     | TBD                                                                         |
| d. Residential Approved GFA at North Point:                                                                                 | 2,652,937 square feet                                                       |
| Approved GFA at Lechmere:                                                                                                   | 181,855 square feet                                                         |
| Minimum Public, Green Area or                                                                                               |                                                                             |
| Permeable Open Space Provided                                                                                               |                                                                             |
| e. Open Space at North Point:                                                                                               | 323,507 square feet                                                         |
| at Lechmere:                                                                                                                | 11,000 square feet                                                          |
| Other Open Space in Square feet:                                                                                            | TBD                                                                         |
| Maximum non-residential                                                                                                     | See Sussial Damait See                                                      |
| at North Point:                                                                                                             | See Special Permit See                                                      |
| f Dorbing at Lechmere:                                                                                                      | Special Permit                                                              |
| f. Parking                                                                                                                  | TBD 0.5 – 1.0 spaces/unit                                                   |
|                                                                                                                             | for each building - Average                                                 |
| Winning residential.                                                                                                        | of 0.75/unit at full build-out                                              |
|                                                                                                                             | for all municipalities                                                      |
| g. Dwelling<br>Units Proposed Number:                                                                                       | TBD                                                                         |

#### C. Development in Somerville

| a Damaal  | Total Area in |                     |
|-----------|---------------|---------------------|
| a. Parcel | Acres:        | 5.28 acres          |
| Area      | Square Feet:  | 229,856 square feet |

#### **D.** Development in Boston

| a. ParcelAcres:AreaSquare Feet:56,36 |
|--------------------------------------|
|--------------------------------------|

### Appendix I NorthPoint Cambridge, Massachusetts

| E. Development in Boston + Somerville |                      |                     |
|---------------------------------------|----------------------|---------------------|
| a. Parcel Area                        | Total Area in Acres: | 6.57 acres          |
| a. Parcel Area                        | Square Feet:         | 286,225 square feet |
| 1 1 1 4                               | Total FAR            | 3.49                |
| b. Floor Area                         | Total GFA            | 997,159 square feet |
| c. Non-                               | Maximum FAR          | 2.70                |
| Residential                           | GFA                  | 771,159 square feet |
| 1 Desidential                         | FAR                  | 0.79                |
| d. Residential                        | GFA                  | 226,000 square feet |
|                                       | Minimum Public,      |                     |
|                                       | Green Area or        | TBD                 |
| a Onan Snaaa                          | Permeable Open       | TDD                 |
| e. Open Space                         | Space Provided:      |                     |
|                                       | Other Open Space in  | TBD                 |
|                                       | Square feet:         | IDD                 |
| f. Parking                            | Maximum permitted:   | TBD                 |
| Spaces                                | Maximum permitted.   | IDD                 |
| g. Dwelling<br>Units                  | Proposed Number:     | TBD                 |