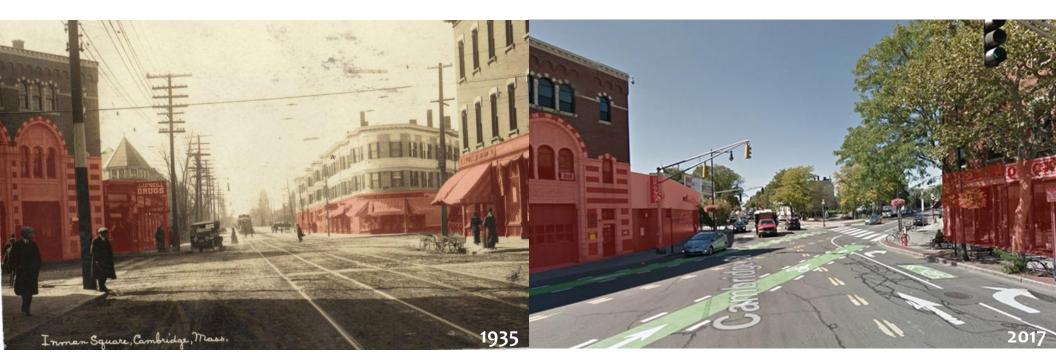

### Existing Conditions

- High crash location.
   2008 2012, 69 total crashes in 5 years (exceeds MassDOT avg Statewide crash rate).
   15 bicycle involved;
   5 pedestrian involved.
- 2. Crosswalks outside of desire lines and some not signal controlled
- Long distance for pedestrians and bikes to travel
- 4. No signal control for Hampshire Street
   Southbound turn to Antrim Street
- 5. Issues with clearance time for all users

## Design Update Community Feedback

Cambridge Street - Inman Square