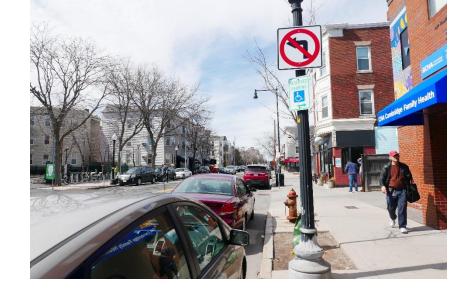

### Existing Conditions

- High crash location.
   2008 2012, 69 total crashes in 5 years (exceeds MassDOT avg Statewide crash rate).
   15 bicycle involved;
   5 pedestrian involved.
- 2. Crosswalks outside of desire lines and some not signal controlled
- Long distance for pedestrians and bikes to travel
- 4. No signal control for Hampshire Street
   Southbound turn to Antrim Street
- 5. Issues with clearance time for all users