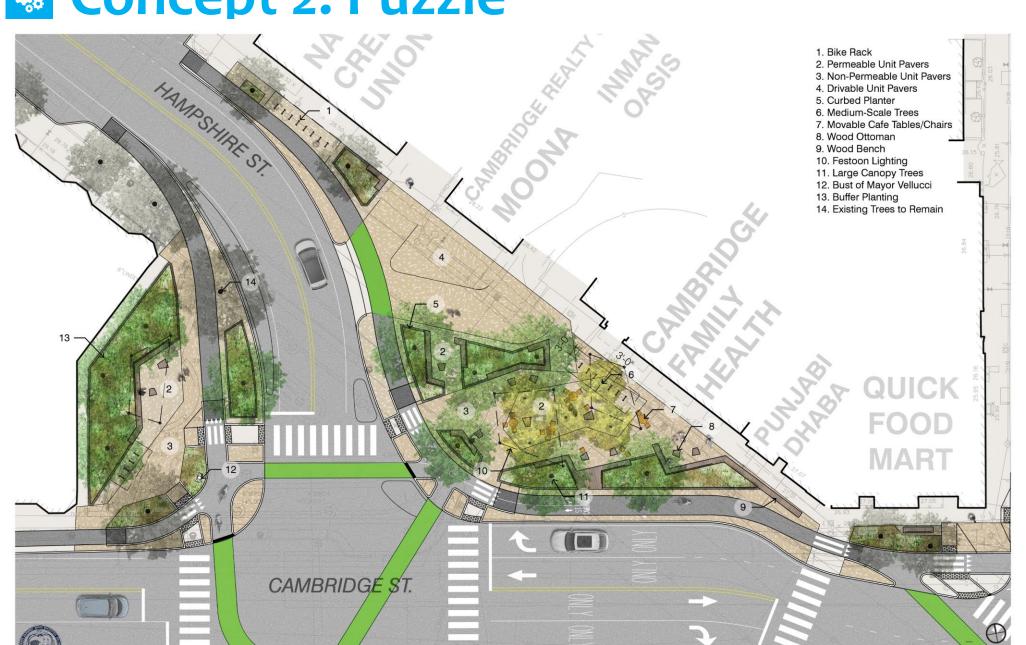

### Plaza Concepts Water Feature (potential)

Fountain as object

Inground, textural, discovery

Concept 1: Eddy

Concept 2: Puzzle

### Plaza Concepts Concept 2: Puzzle

### Plaza Concepts Concept 2: Puzzle

Concept 1: Eddy

Concept 2: Puzzle