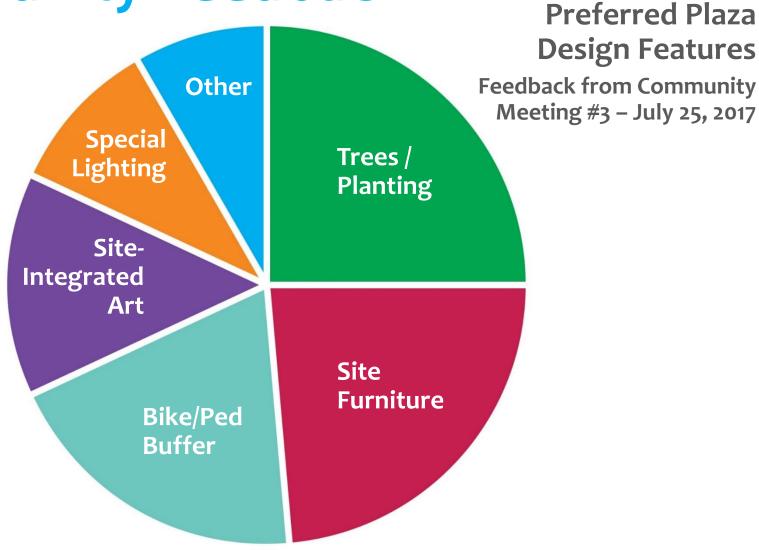

## Design Update Community Feedback

Cambridge Street - Inman Square

#### **Character & Identity**

Plaza Concepts

### Plaza Design Principles

- **Reflect the Uniqueness** of Inman Square
- Unify the Plaza the east and west
- Maximize Flexibility for scale of uses and users
- Maximize Legibility + Safety for Users /Minimize Ped/bike confusion
- Maximize Success for New and Existing Trees
- Integrate Storm Water Management
- Integrate Public Art
- **Reuse** Existing Vellucci material strategically

### Plaza Concepts Plaza Elements

- Trees and planting beds
- Patterned pavement
- Furniture
- Lighting
- Bike Facilities
- Art
- Memorial
- Water feature (?)