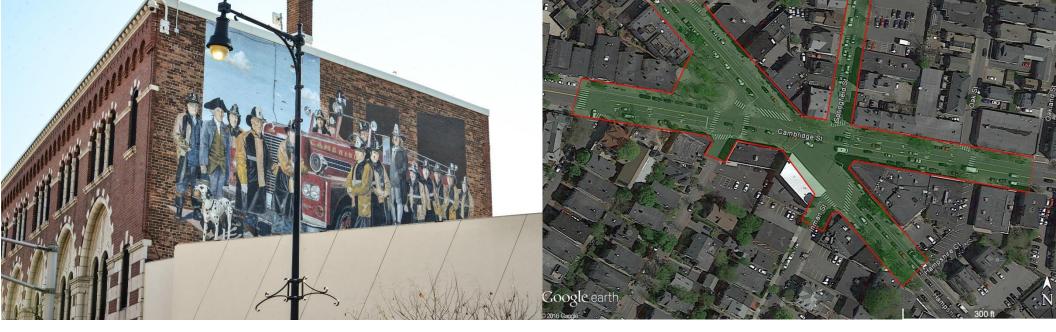

### INMAN SQUARE INTERSECTION IMPROVEMENTS PROJECT

### Existing Conditions

- High crash location.
   2008 2012, 69 total crashes in 5 years (exceeds MassDOT avg Statewide crash rate).
   15 bicycle involved;
   5 pedestrian involved.
- 2. Crosswalks outside of desire lines and some not signal controlled
- Long distance for pedestrians and bikes to travel
- 4. No signal control for Hampshire Street
   Southbound turn to Antrim Street
- 5. Issues with clearance time for all users