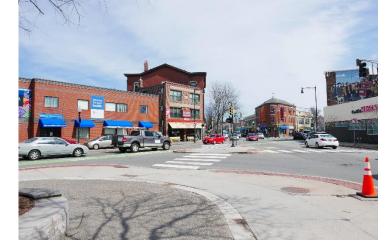

### Existing Conditions

- High crash location.
   2008 2012, 69 total crashes in 5 years (exceeds MassDOT avg Statewide crash rate).
   15 bicycle involved;
   5 pedestrian involved.
- 2. Crosswalks outside of desire lines and some not signal controlled
- Long distance for pedestrians and bikes to travel
- 4. No signal control for Hampshire Street
   Southbound turn to Antrim Street
- 5. Issues with clearance time for all users

Opportunity to also improve plaza, support local businesses, maintain truck & Fire Dept. access.