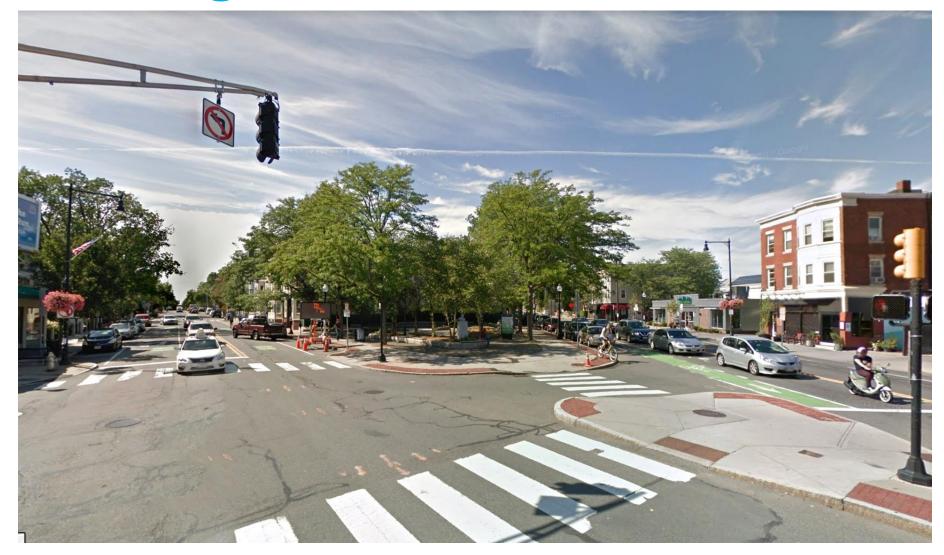

### Existing Conditions

- High crash location.
   2008 2012, 69 total crashes in 5 years (exceeds MassDOT avg Statewide crash rate).
   15 bicycle involved;
   5 pedestrian involved.
- 2. Crosswalks outside of desire lines and some not signal controlled
- Long distance for pedestrians and bikes to travel
- 4. No signal control for Hampshire Street
   Southbound turn to Antrim Street
- 5. Issues with clearance time for all users

Opportunity to also improve plaza, support local businesses, maintain truck & Fire Dept. access.

## Design Update Community Feedback

Cambridge Street - Inman Square