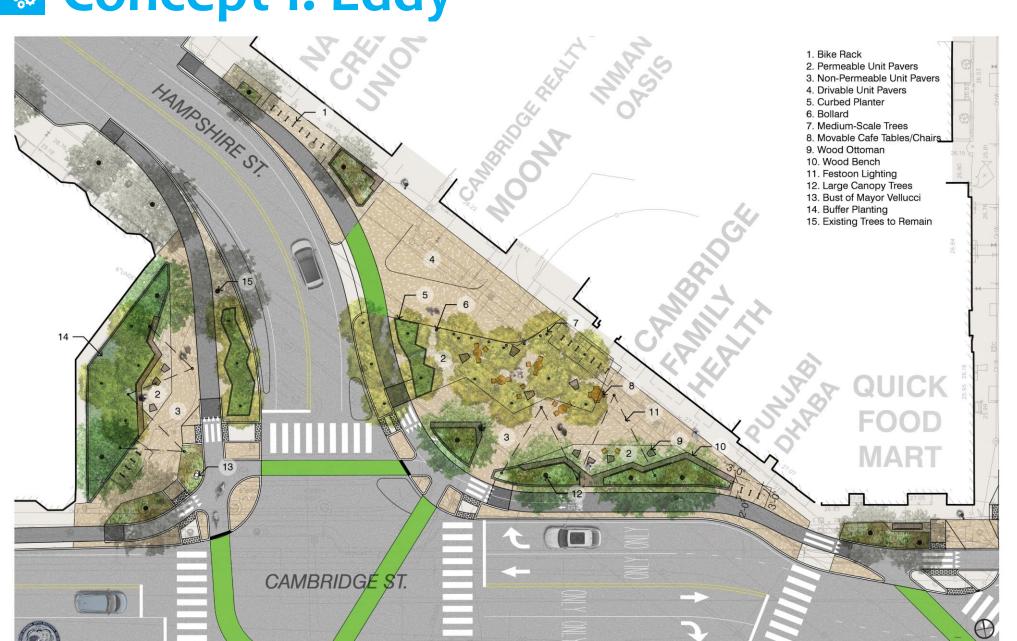

### Plaza Concepts Water Feature (potential)

Fountain as object

Inground, textural, discovery

Concept 1: Eddy

Concept 2: Puzzle

### Plaza Concepts Plaza Elements

- Trees and planting beds
- Patterned pavement
- Furniture
- Lighting
- Bike Facilities
- Art
- Memorial
- Water feature (?)

### Plaza Design Principles

- **Reflect the Uniqueness** of Inman Square
- Unify the Plaza the east and west
- Maximize Flexibility for scale of uses and users
- Maximize Legibility + Safety for Users /Minimize Ped/bike confusion
- Maximize Success for New and Existing Trees
- Integrate Storm Water Management
- Integrate Public Art
- **Reuse** Existing Vellucci material strategically