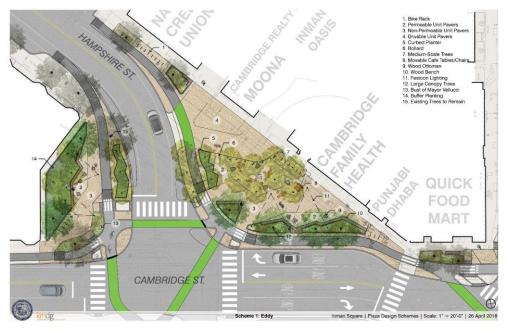

### Plaza Concepts Water Feature (potential)

Fountain as object

Inground, textural, discovery

Concept 1: Eddy

Concept 2: Puzzle

### Plaza Concepts Concept 2: Puzzle

### Plaza Concepts Concept 2: Puzzle

Concept 1: Eddy

Concept 2: Puzzle