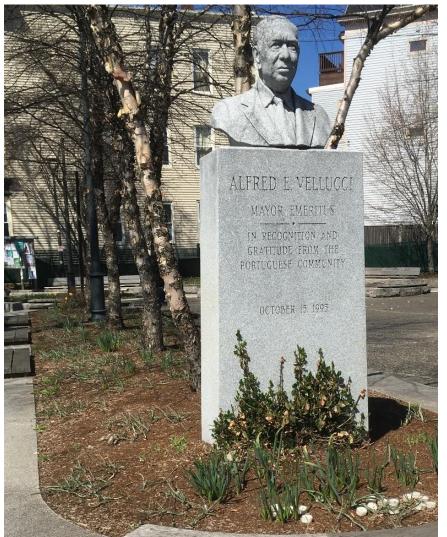

### Plaza Concepts Memorialization

- Bust to remain on West Side per Family Request
- Possible re-use of existing engraved pavers

#### **Recognition of Mayor Vellucci**