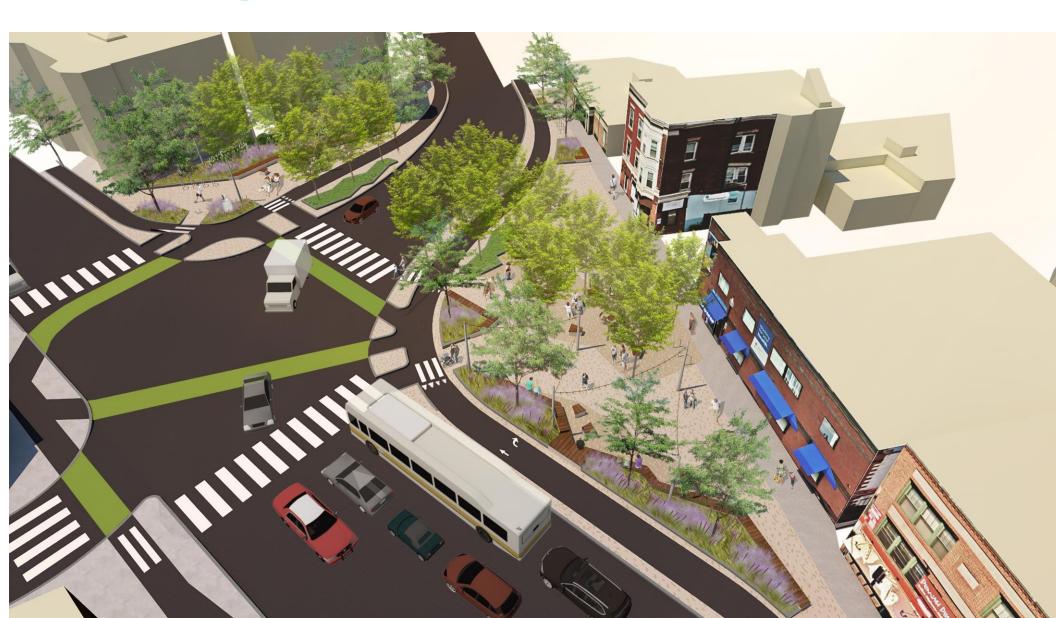

## Plaza Concepts Plaza Character

### Plaza Concepts Plaza Elements

- Trees and planting beds
- Patterned pavement
- Furniture
- Lighting
- Bike Facilities
- Art
- Memorial
- Water feature (?)

### Plaza Design Principles

- **Reflect the Uniqueness** of Inman Square
- Unify the Plaza the east and west
- Maximize Flexibility for scale of uses and users
- Maximize Legibility + Safety for Users /Minimize Ped/bike confusion
- Maximize Success for New and Existing Trees
- Integrate Storm Water Management
- Integrate Public Art
- **Reuse** Existing Vellucci material strategically