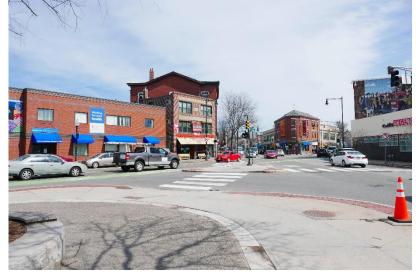

### Existing Conditions

- High crash location.
   2008 2012, 69 total crashes in 5 years (exceeds MassDOT avg Statewide crash rate).
   15 bicycle involved;
   5 pedestrian involved.
- 2. Crosswalks outside of desire lines and some not signal controlled
- Long distance for pedestrians and bikes to travel
- 4. No signal control for Hampshire Street
   Southbound turn to Antrim Street
- 5. Issues with clearance time for all users

Opportunity to also improve plaza, support local businesses, maintain truck & Fire Dept. access.