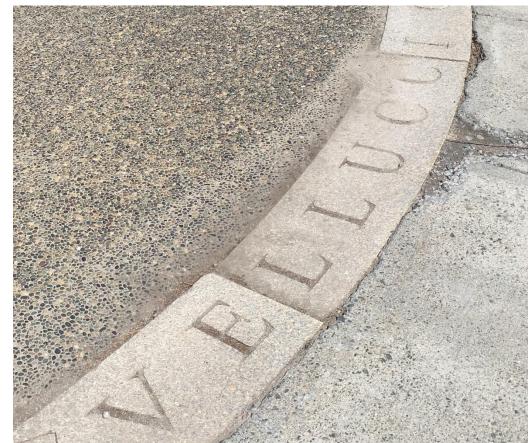

### Plaza Concepts Memorialization

- Bust to remain on West Side per Family Request
- Possible re-use of existing engraved pavers