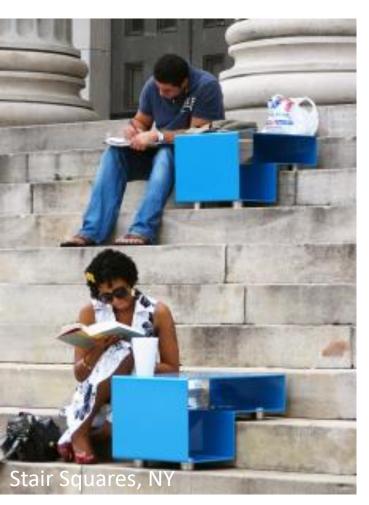

#### Plaza Concepts Furniture and Lighting

Ottoman Seating

Bench - Harvard Science Center Plaza, Cambridge