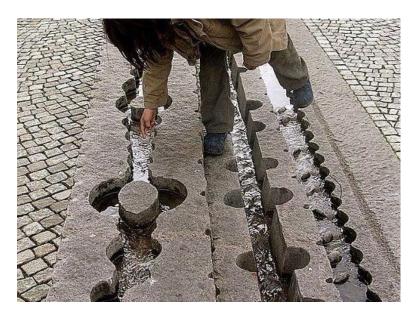

### Plaza Concepts Water Feature (potential)

Fountain as object

Inground, textural, discovery

Concept 1: Eddy

Concept 2: Puzzle

### Plaza Concepts Concept 2: Puzzle

### Plaza Concepts Concept 2: Puzzle

Concept 1: Eddy

Concept 2: Puzzle