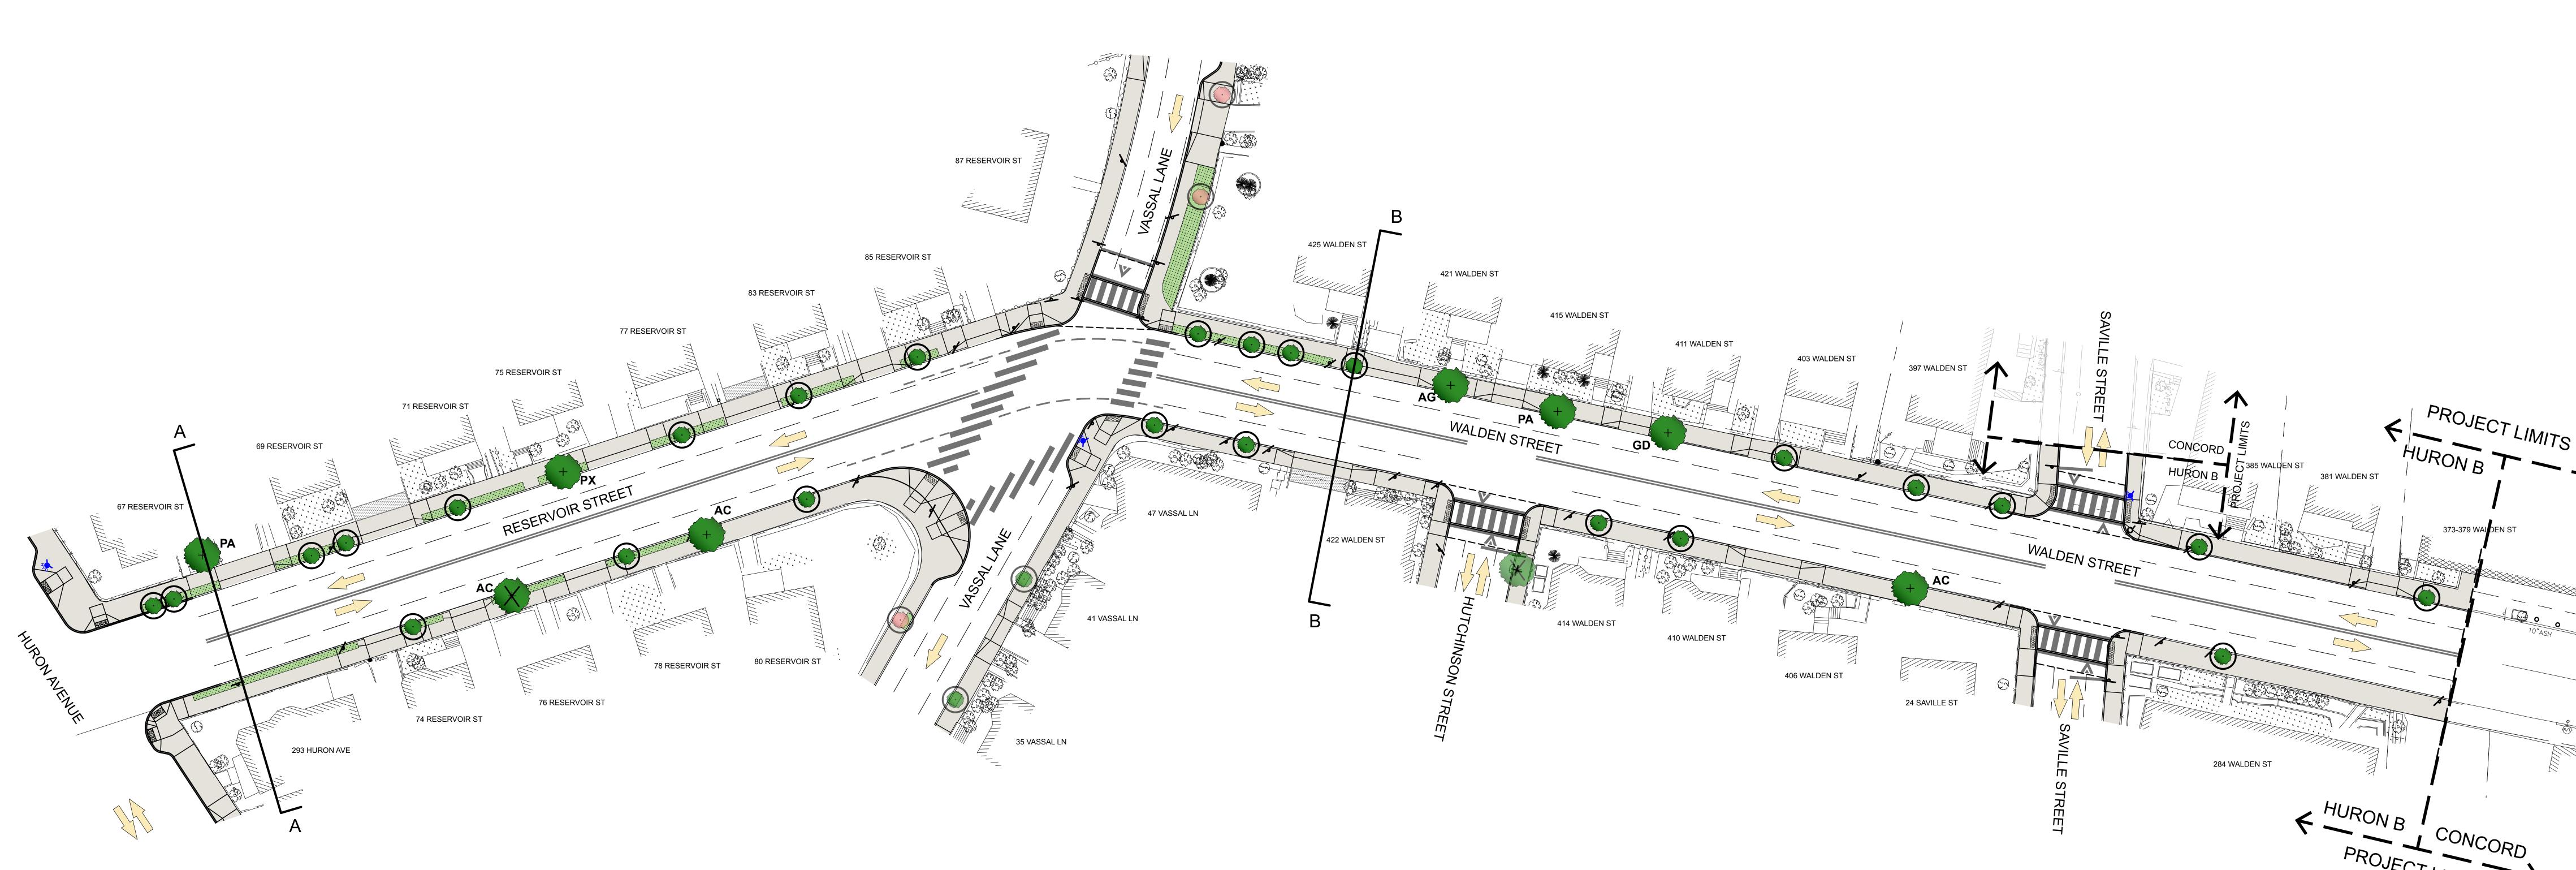

## STREETSCAPE IMPROVEMENTS

RESERVOIR STREET (NORTH)
WALDEN STREET

DATE:6/11/2016

## **LEGEND**

PROPOSED SIDEWALK

PROPOSED LAWN AREA

TRAFFIC LANE DIRECTION

AT-GRADE CROSSWALK

RAISED CROSSWALK

SIGNIFICANT PRIVATE PROPERTY TREE CANOPY

PROPOSED TREE (STREET: 6)
(BACK OF SIDEWALK: 1)

EXISTING TREE TO REMAIN (25)

LOSS OF PARKING: 0

7'-0"
PARKING TREE PIT SIDEWALK

19'-0" TWO-WAY ROADWAY

STREET TREES (TYPE I)

7'-0"
PARKING PLANTING SIDEWALK
STRIP

19'-0" TWO-WAY ROADWAY 7'-0" SIDEWALK TREE PIT PARKING

7'-0"
SIDEWALK PLANTING PARKING
STRIP

| SYM. | SCIENTIFIC NAME                    | COMMON NAME            | MINIMUM<br>SIZE | MIN. ROOT<br>BALL DIA. |
|------|------------------------------------|------------------------|-----------------|------------------------|
| AR1  | Acer rubrum                        | Red Maple              | 2" cal.         | 24"                    |
| AR2  | Acer rubrum 'Armstrong'            | Armstrong Red Maple    | 2" cal.         | 24"                    |
| GB   | Ginkgo biloba                      | Ginkgo                 | 2" cal.         | 24"                    |
| GD   | Gymnocladus dioicus                | Kentucky Coffeetree    | 2" cal.         | 24"                    |
| GT   | Gleditsia triacanthos var. inermis | Honeylocust            | 2" cal.         | 24"                    |
| PA   | Platanus x acerifolia              | London Planetree       | 2" cal.         | 24"                    |
| QR   | Quercus rubra                      | Red Oak                | 2" cal.         | 24"                    |
| TT   | Tilia tomentosa                    | Silver Linden          | 2" cal.         | 24"                    |
| UA   | Ulmus americana 'Princeton'        | Princeton American Elm | 2" cal.         | 24"                    |

STREET TREES (TYPE II)

| SYM. | SCIENTIFIC NAME              | COMMON NAME         | MINIMUM<br>SIZE | MIN. ROOT<br>BALL DIA. |
|------|------------------------------|---------------------|-----------------|------------------------|
| AC   | Acer campestre               | Hedge Maple         | 2" cal.         | 24"                    |
| AG   | Amelanchier grandifolia      | Apple Serviceberry  | 2" cal.         | 24"                    |
| CC   | Cercis canadensis            | Eastern Redbud      | 2" cal.         | 24"                    |
| PK   | Prunus serrulata 'Kwanzan'   | Kwanzan Cherry      | 2" cal.         | 24"                    |
| PS   | Prunus serrulata 'Snowgoose' | Snowgoose Cherry    | 2" cal.         | 24"                    |
| PX   | Prunus x incam 'Okame'       | Okame Cherry        | 2" cal.         | 24"                    |
| PY   | Prunus x yedoensis 'Akebono' | Akebono Cherry      | 2" cal.         | 24"                    |
| SR   | Syringa reticulata           | Japanese Tree Lilac | 2" cal.         | 24"                    |