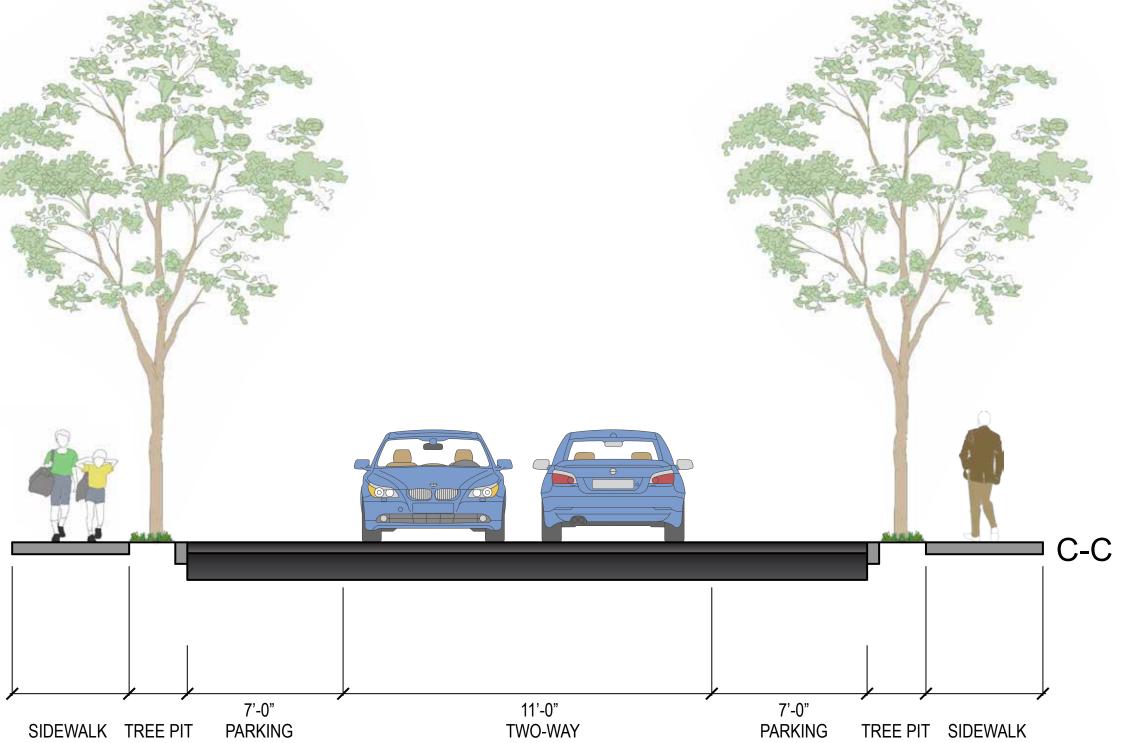

## STREETSCAPE IMPROVEMENTS

APPLETON STREET (SOUTH)

DATE: 3/16/2017

SIGNIFICANT PRIVATE PROPERTY TREE CANOPY

RAISED CROSSWALK

LOSS OF PARKING: 3