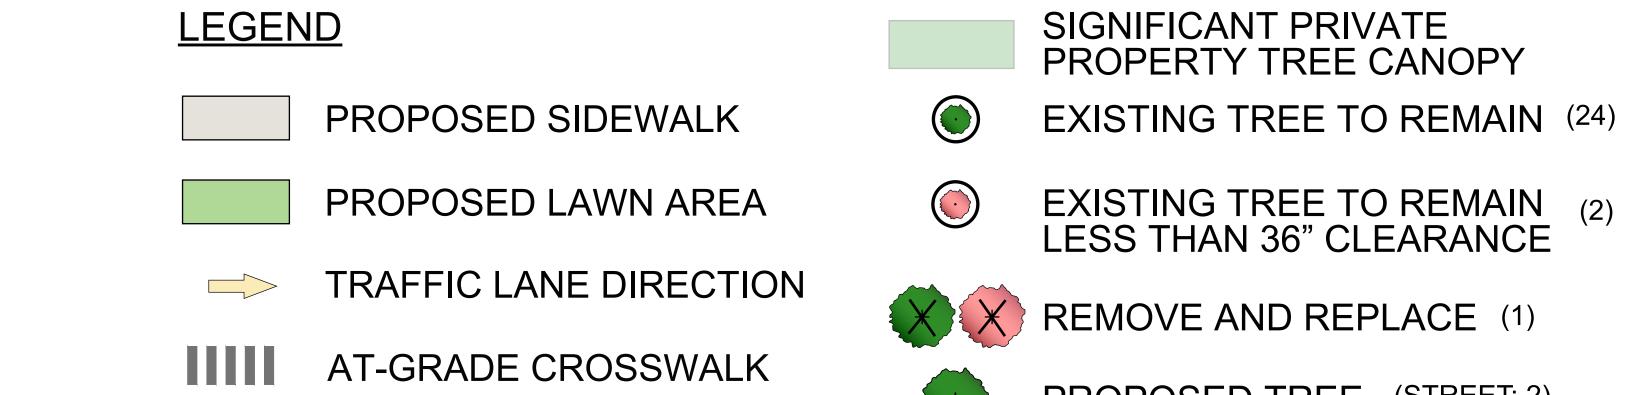

## STREETSCAPE IMPROVEMENTS

APPLETON STREET (SOUTH)

DATE: 3/16/2017

SIGNIFICANT PRIVATE PROPERTY TREE CANOPY

RAISED CROSSWALK

LOSS OF PARKING: 3