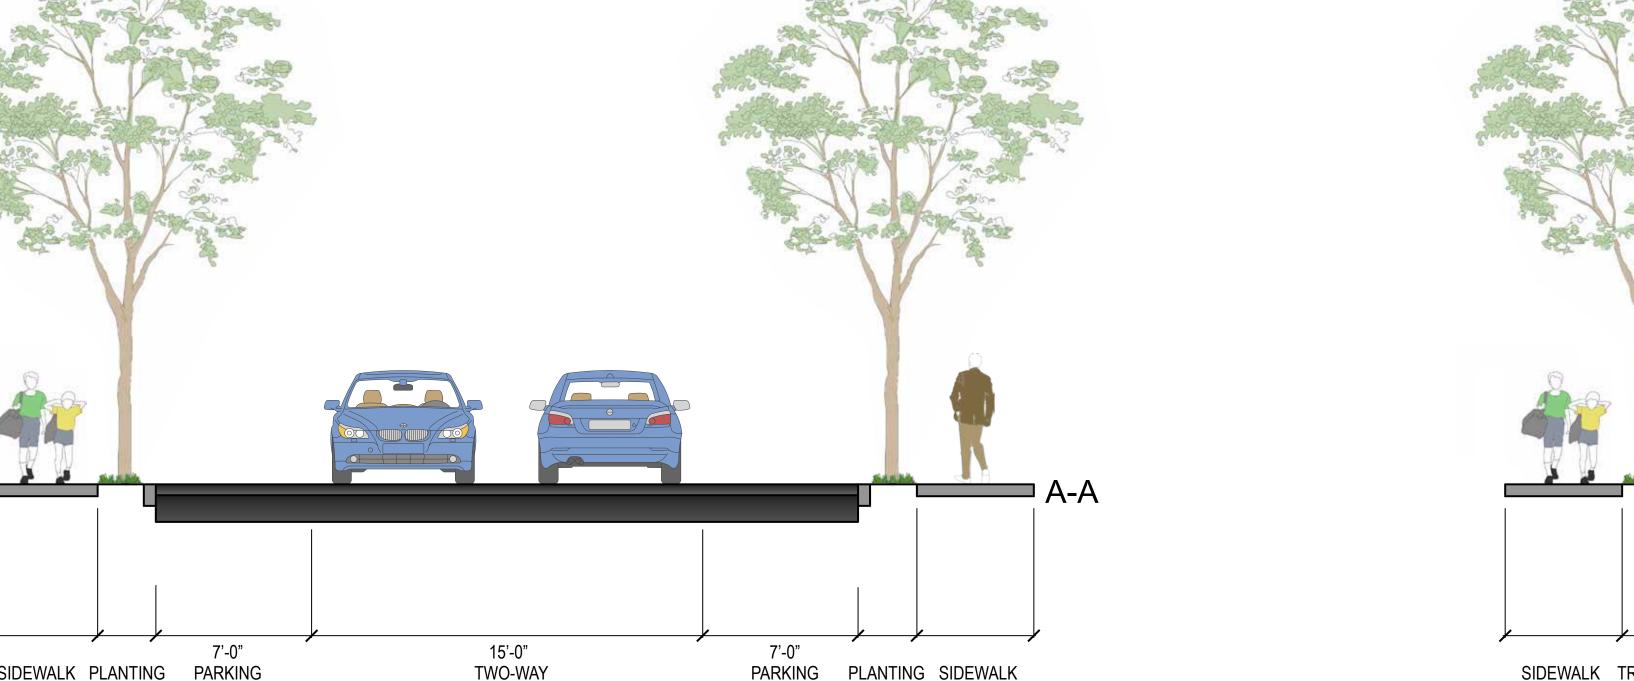

## STREETSCAPE IMPROVEMENTS

APPLETON STREET (SOUTH)

DATE: 3/16/2017

SIGNIFICANT PRIVATE PROPERTY TREE CANOPY

RAISED CROSSWALK

LOSS OF PARKING: 3