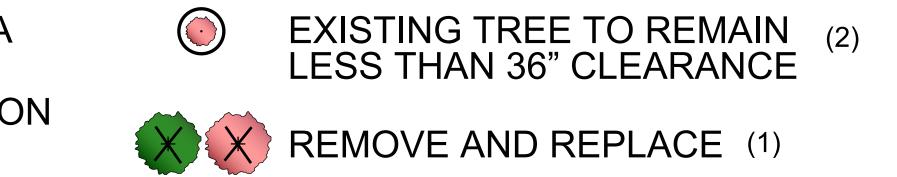

## STREETSCAPE IMPROVEMENTS

APPLETON STREET (SOUTH)

DATE: 3/16/2017

SIGNIFICANT PRIVATE PROPERTY TREE CANOPY

RAISED CROSSWALK

LOSS OF PARKING: 3