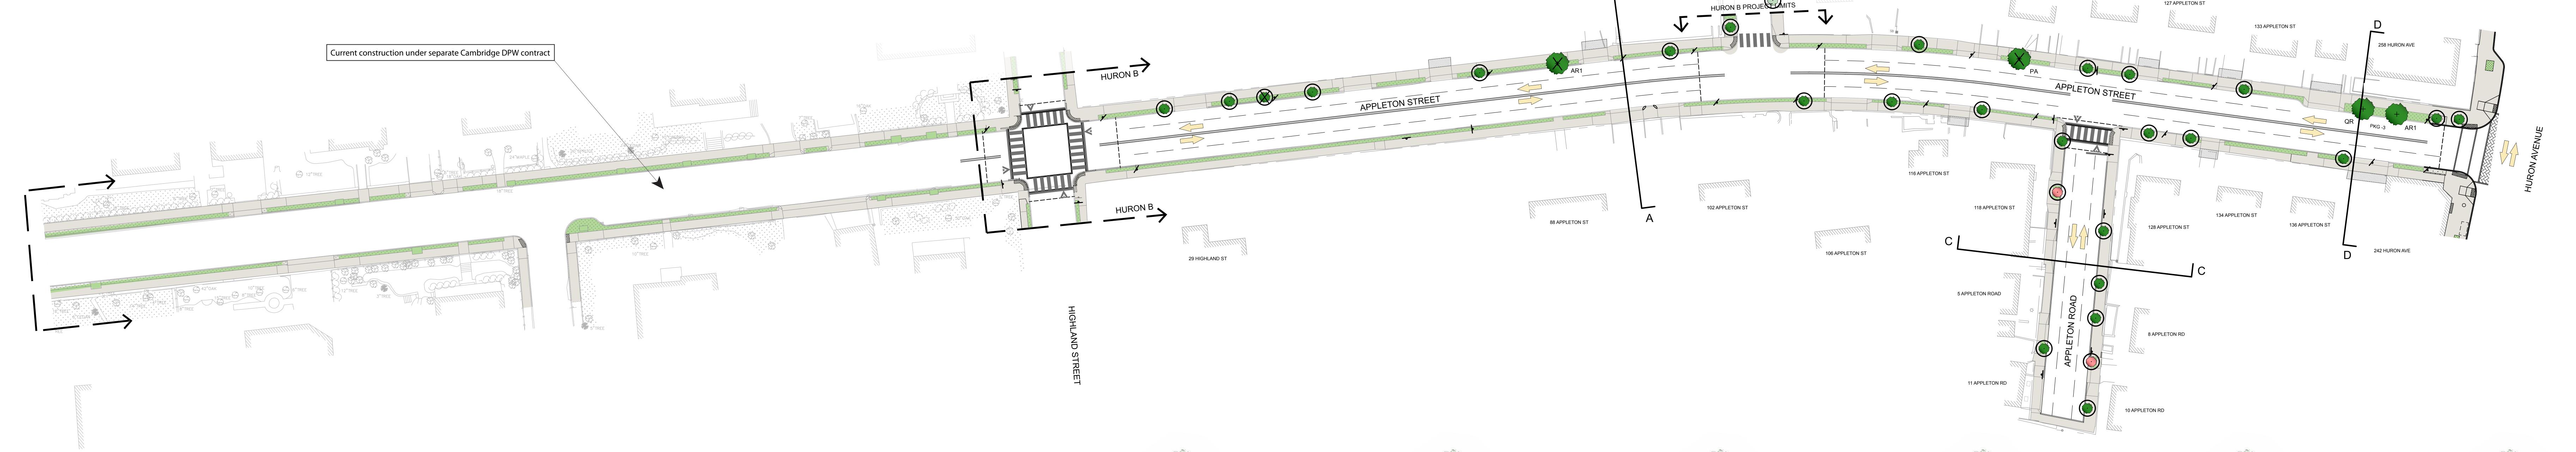

## STREETSCAPE IMPROVEMENTS

APPLETON STREET (SOUTH)

DATE: 3/16/2017

SIGNIFICANT PRIVATE PROPERTY TREE CANOPY

RAISED CROSSWALK

LOSS OF PARKING: 3