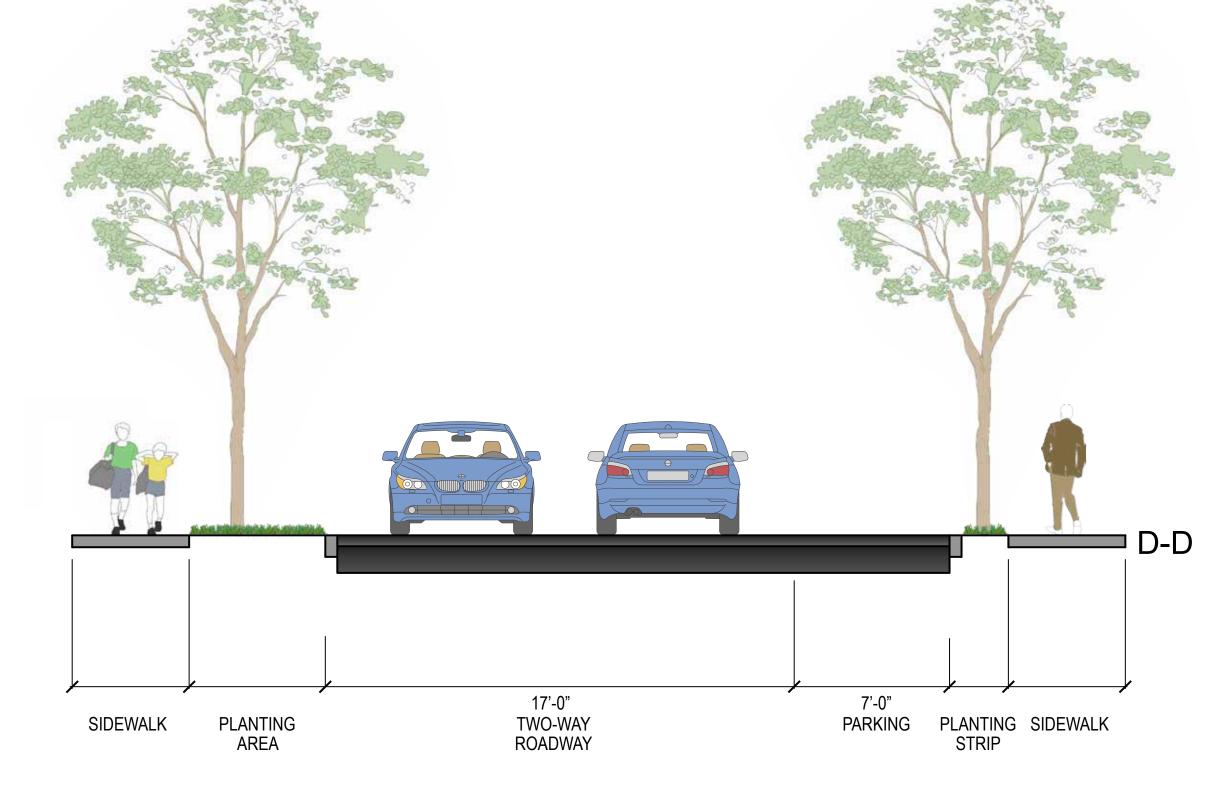

## STREETSCAPE IMPROVEMENTS

APPLETON STREET (SOUTH)

DATE: 3/16/2017

SIGNIFICANT PRIVATE PROPERTY TREE CANOPY

RAISED CROSSWALK

LOSS OF PARKING: 3