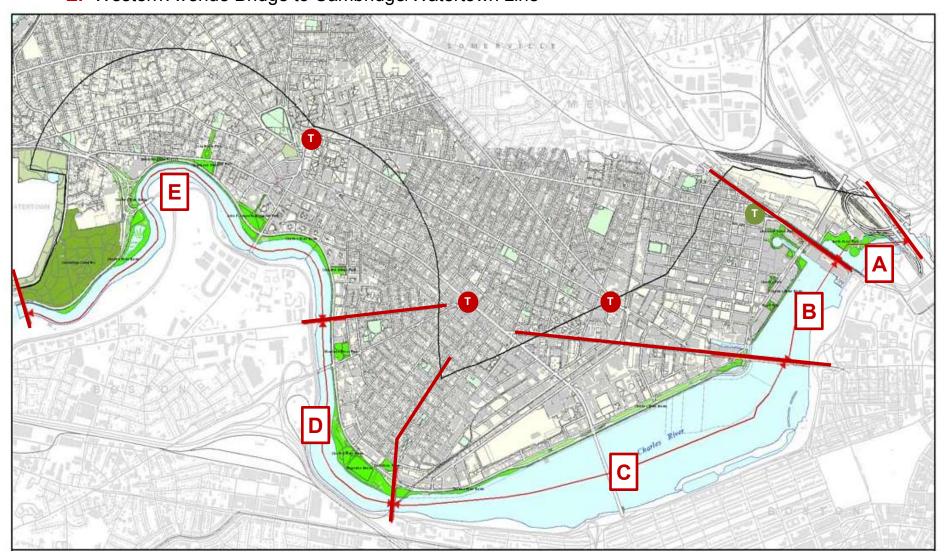

## **Five Sections of the Cambridge Riverfront**

- A. North Point Riverfront
- B. Charles River Dam/Msgr. O'Brien Highway to Longfellow Bridge
- C. Longfellow Bridge to Boston University Bridge
- D. Boston University Bridge to Western Avenue
- E. Western Avenue Bridge to Cambridge/Watertown Line