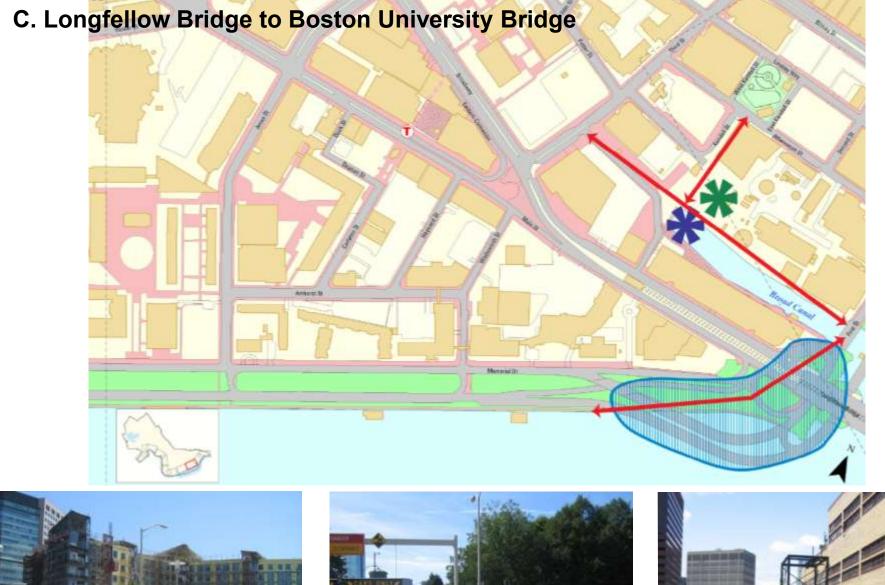

## **Five Sections of the Cambridge Riverfront**

- A. North Point Riverfront
- B. Charles River Dam/Msgr. O'Brien Highway to Longfellow Bridge
- C. Longfellow Bridge to Boston University Bridge
- D. Boston University Bridge to Western Avenue
- E. Western Avenue Bridge to Cambridge/Watertown Line