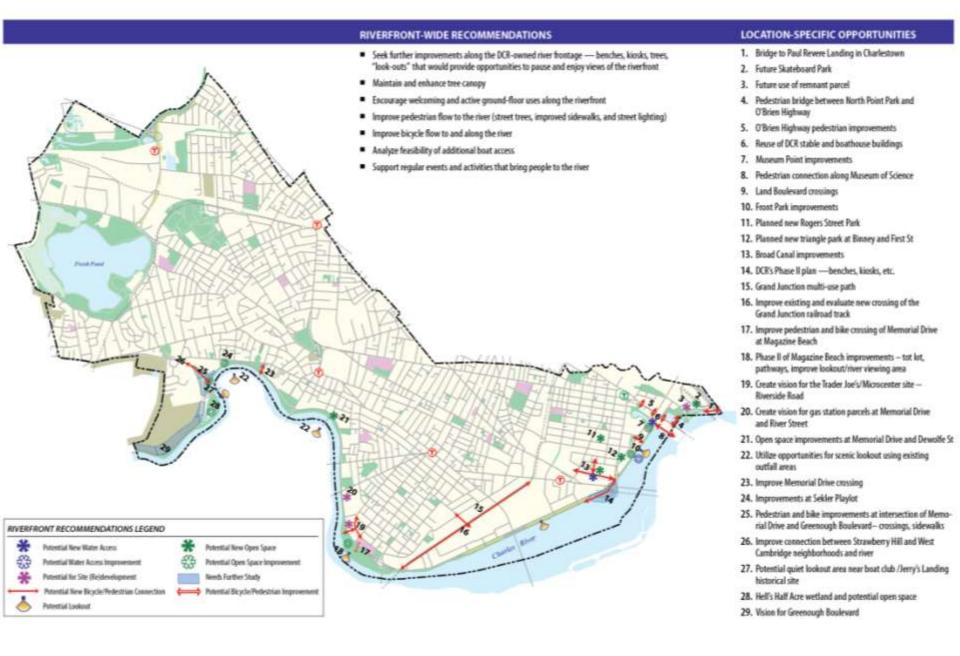

## **Five Sections of the Cambridge Riverfront**

- A. North Point Riverfront
- B. Charles River Dam/Msgr. O'Brien Highway to Longfellow Bridge
- C. Longfellow Bridge to Boston University Bridge
- D. Boston University Bridge to Western Avenue
- E. Western Avenue Bridge to Cambridge/Watertown Line