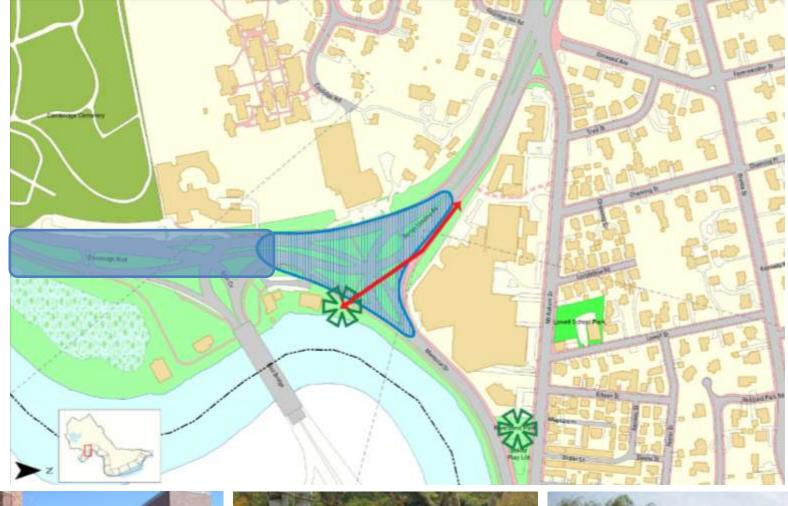

## **Five Sections of the Cambridge Riverfront**

- A. North Point Riverfront
- B. Charles River Dam/Msgr. O'Brien Highway to Longfellow Bridge
- C. Longfellow Bridge to Boston University Bridge
- D. Boston University Bridge to Western Avenue
- E. Western Avenue Bridge to Cambridge/Watertown Line