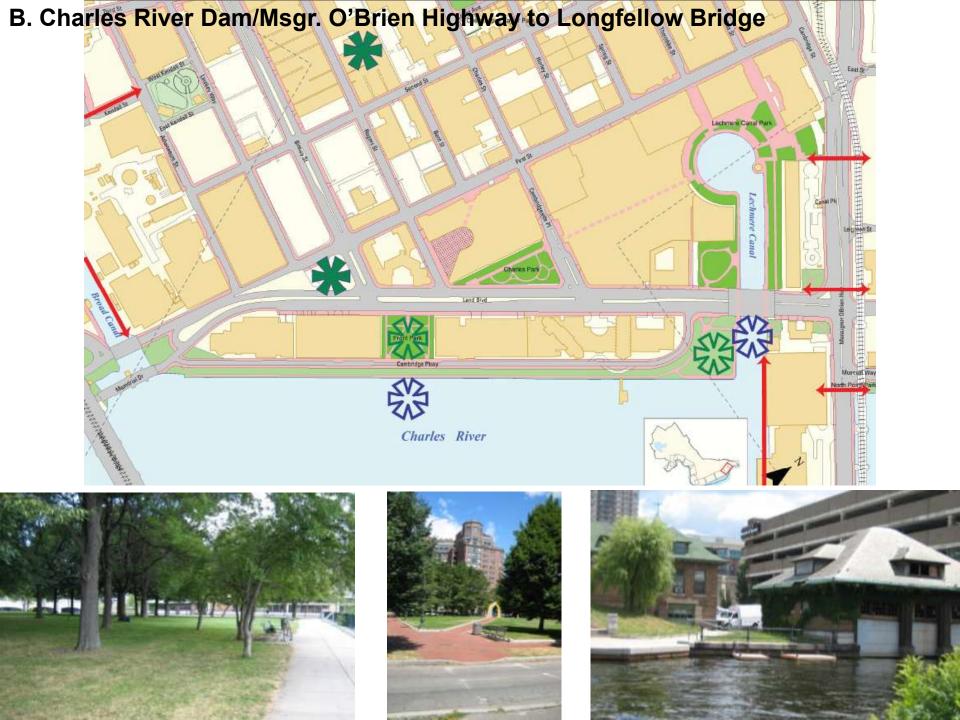

## **Five Sections of the Cambridge Riverfront**

- A. North Point Riverfront
- B. Charles River Dam/Msgr. O'Brien Highway to Longfellow Bridge
- C. Longfellow Bridge to Boston University Bridge
- D. Boston University Bridge to Western Avenue
- E. Western Avenue Bridge to Cambridge/Watertown Line