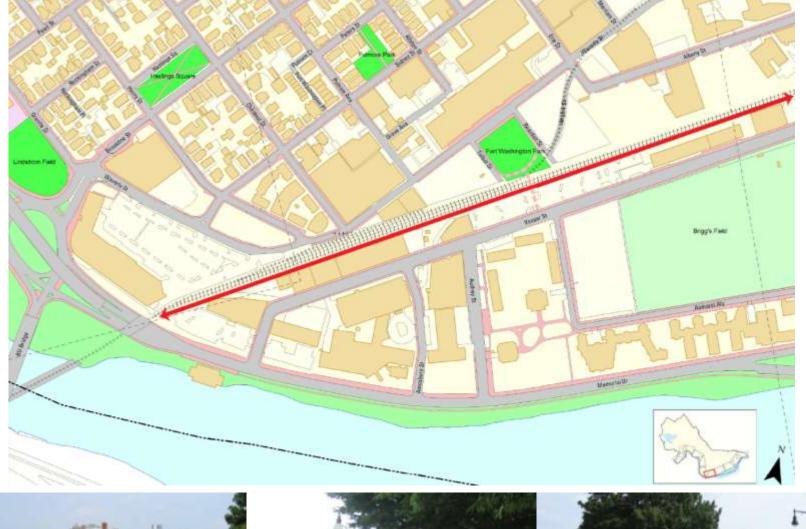

## **Five Sections of the Cambridge Riverfront**

- A. North Point Riverfront
- B. Charles River Dam/Msgr. O'Brien Highway to Longfellow Bridge
- C. Longfellow Bridge to Boston University Bridge
- D. Boston University Bridge to Western Avenue
- E. Western Avenue Bridge to Cambridge/Watertown Line