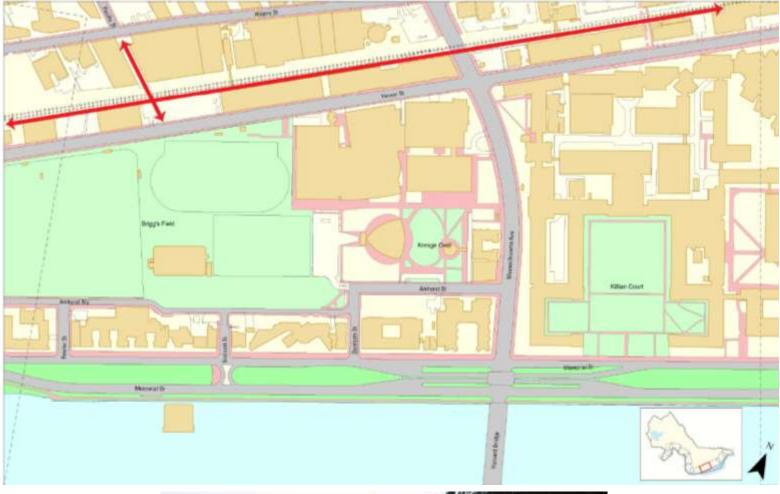

## **Five Sections of the Cambridge Riverfront**

- A. North Point Riverfront
- B. Charles River Dam/Msgr. O'Brien Highway to Longfellow Bridge
- C. Longfellow Bridge to Boston University Bridge
- D. Boston University Bridge to Western Avenue
- E. Western Avenue Bridge to Cambridge/Watertown Line