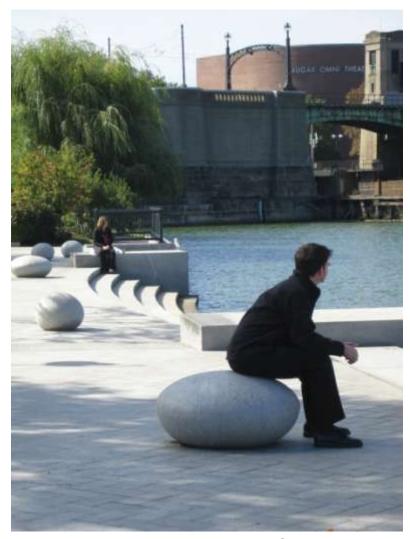

## **Elements of the Vision**

Enhanced Connections:
identifying and strengthening
the streets, sidewalks,
pathways that enable people to
access the riverfront

More and better opportunities for active and passive recreation: linear spaces and parks that form nodes of activity