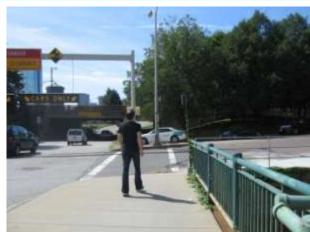

## **Five Sections of the Cambridge Riverfront**

- A. North Point Riverfront
- B. Charles River Dam/Msgr. O'Brien Highway to Longfellow Bridge
- C. Longfellow Bridge to Boston University Bridge
- D. Boston University Bridge to Western Avenue
- E. Western Avenue Bridge to Cambridge/Watertown Line