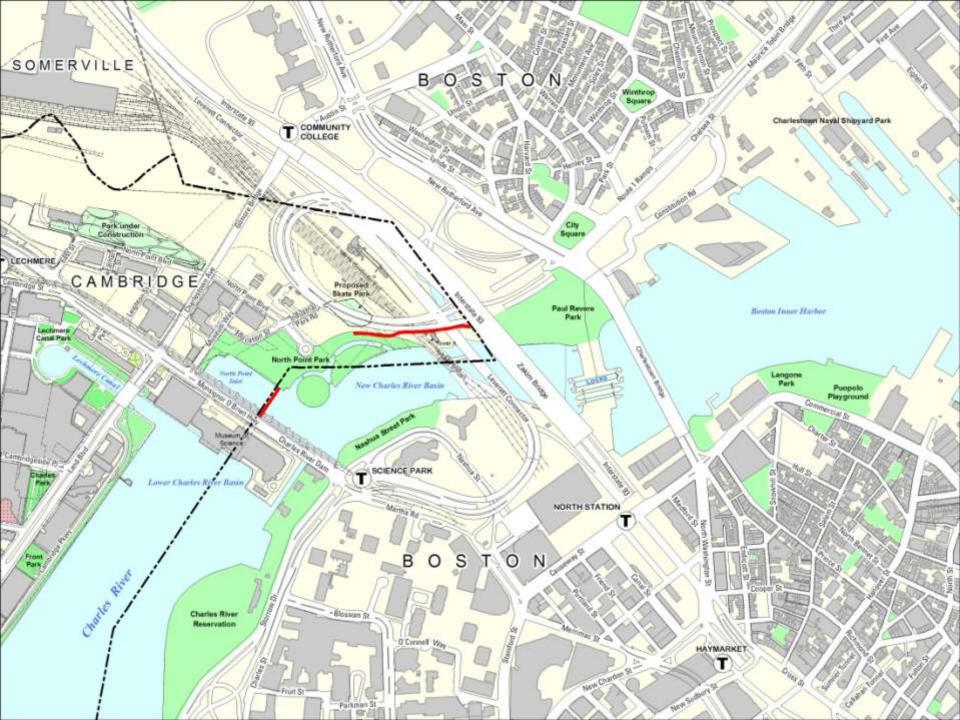

## **Five Sections of the Cambridge Riverfront**

- A. North Point Riverfront
- B. Charles River Dam/Msgr. O'Brien Highway to Longfellow Bridge
- C. Longfellow Bridge to Boston University Bridge
- D. Boston University Bridge to Western Avenue
- E. Western Avenue Bridge to Cambridge/Watertown Line