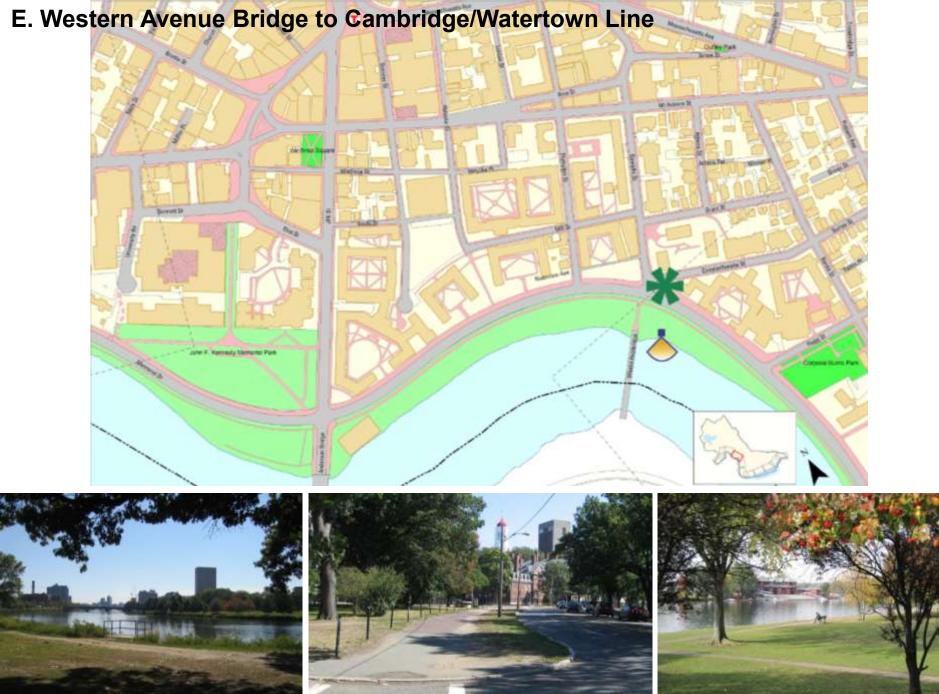

## **Five Sections of the Cambridge Riverfront**

- A. North Point Riverfront
- B. Charles River Dam/Msgr. O'Brien Highway to Longfellow Bridge
- C. Longfellow Bridge to Boston University Bridge
- D. Boston University Bridge to Western Avenue
- E. Western Avenue Bridge to Cambridge/Watertown Line