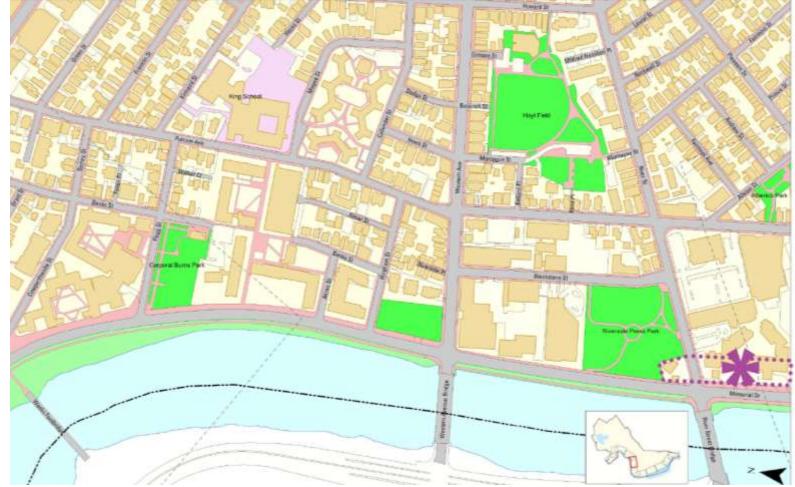

## **Five Sections of the Cambridge Riverfront**

- A. North Point Riverfront
- B. Charles River Dam/Msgr. O'Brien Highway to Longfellow Bridge
- C. Longfellow Bridge to Boston University Bridge
- D. Boston University Bridge to Western Avenue
- E. Western Avenue Bridge to Cambridge/Watertown Line