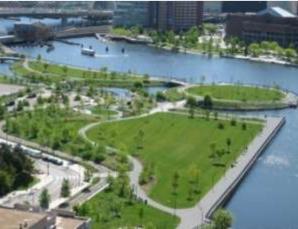

## **Five Sections of the Cambridge Riverfront**

- A. North Point Riverfront
- B. Charles River Dam/Msgr. O'Brien Highway to Longfellow Bridge
- C. Longfellow Bridge to Boston University Bridge
- D. Boston University Bridge to Western Avenue
- E. Western Avenue Bridge to Cambridge/Watertown Line