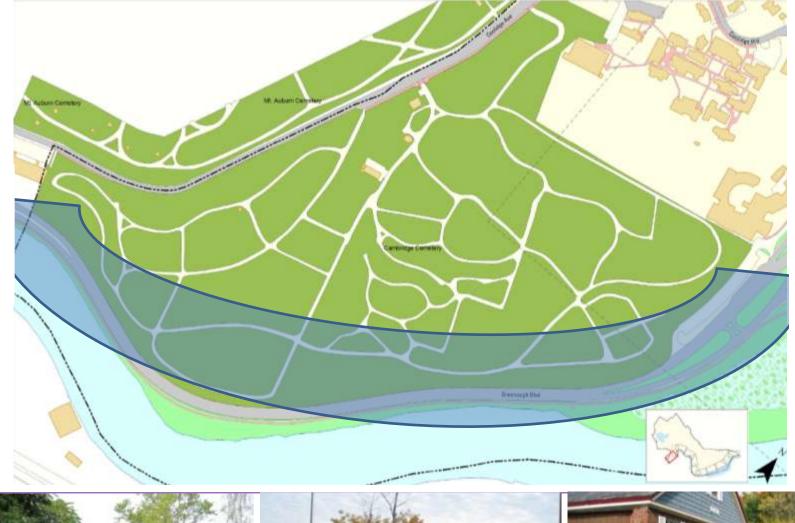

## **Five Sections of the Cambridge Riverfront**

- A. North Point Riverfront
- B. Charles River Dam/Msgr. O'Brien Highway to Longfellow Bridge
- C. Longfellow Bridge to Boston University Bridge
- D. Boston University Bridge to Western Avenue
- E. Western Avenue Bridge to Cambridge/Watertown Line