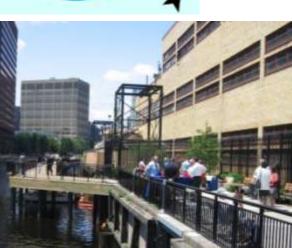

## **Elements of the Vision**

Enhanced Connections:
identifying and strengthening
the streets, sidewalks,
pathways that enable people to
access the riverfront

More and better opportunities for active and passive recreation: linear spaces and parks that form nodes of activity