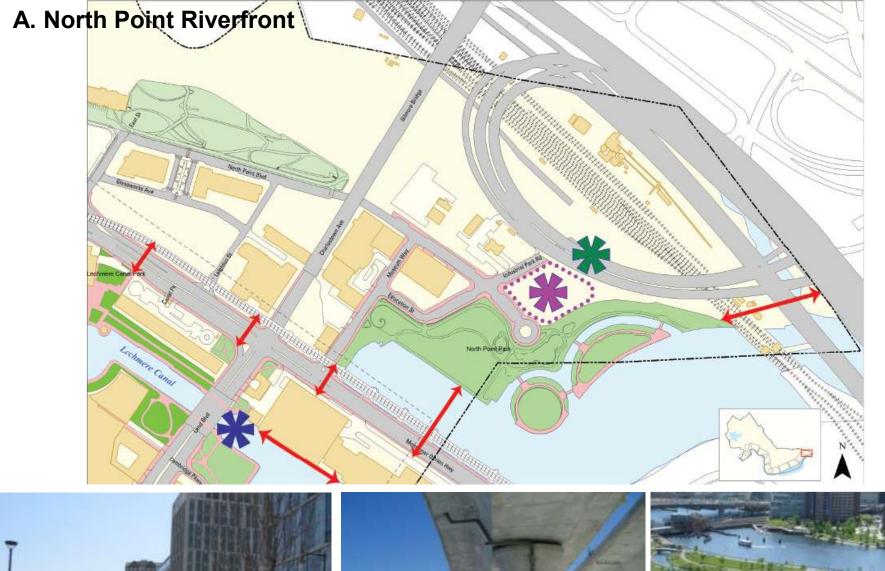

## **Five Sections of the Cambridge Riverfront**

- A. North Point Riverfront
- B. Charles River Dam/Msgr. O'Brien Highway to Longfellow Bridge
- C. Longfellow Bridge to Boston University Bridge
- D. Boston University Bridge to Western Avenue
- E. Western Avenue Bridge to Cambridge/Watertown Line