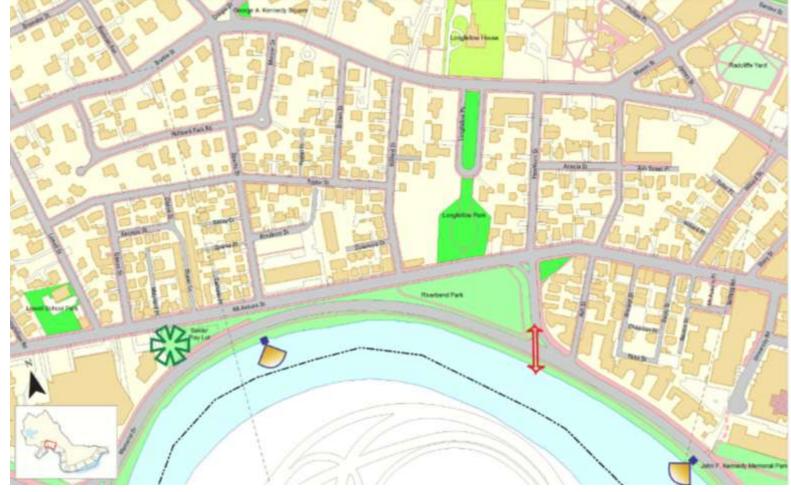

## **Five Sections of the Cambridge Riverfront**

- A. North Point Riverfront
- B. Charles River Dam/Msgr. O'Brien Highway to Longfellow Bridge
- C. Longfellow Bridge to Boston University Bridge
- D. Boston University Bridge to Western Avenue
- E. Western Avenue Bridge to Cambridge/Watertown Line