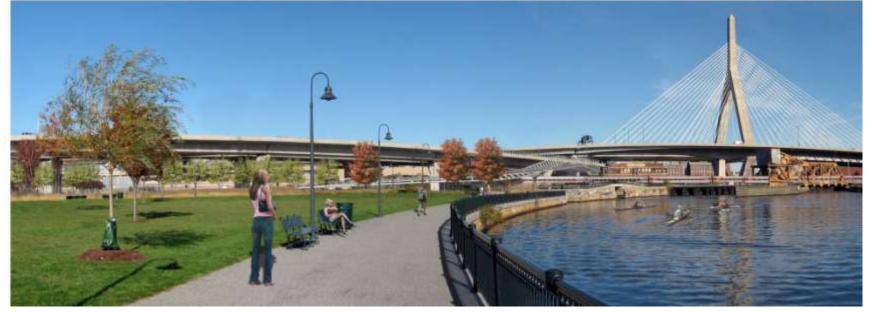

## **Five Sections of the Cambridge Riverfront**

- A. North Point Riverfront
- B. Charles River Dam/Msgr. O'Brien Highway to Longfellow Bridge
- C. Longfellow Bridge to Boston University Bridge
- D. Boston University Bridge to Western Avenue
- E. Western Avenue Bridge to Cambridge/Watertown Line