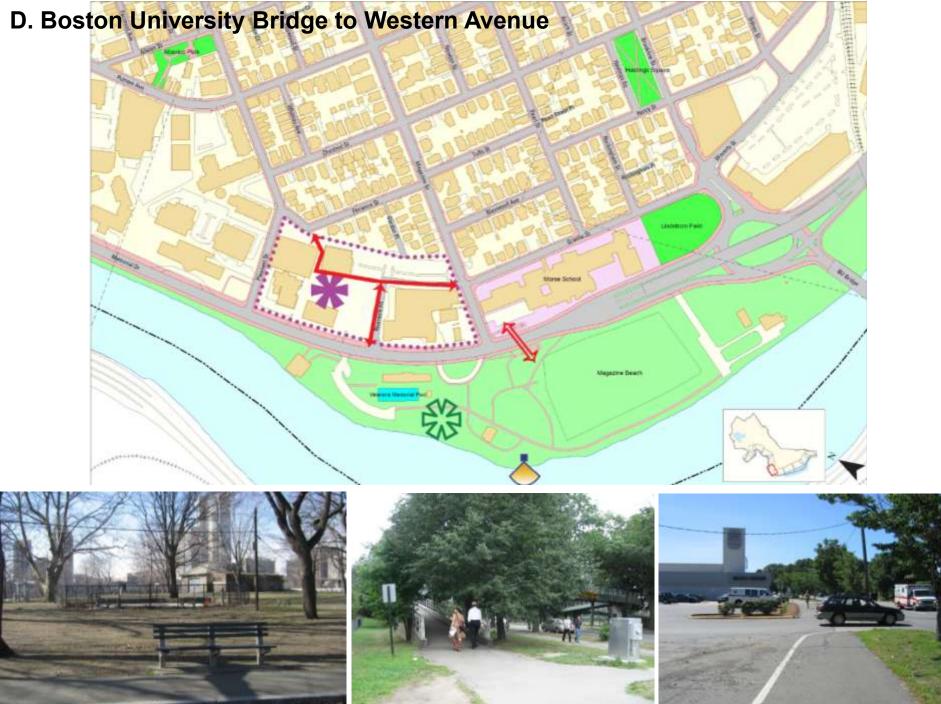

## **Five Sections of the Cambridge Riverfront**

- A. North Point Riverfront
- B. Charles River Dam/Msgr. O'Brien Highway to Longfellow Bridge
- C. Longfellow Bridge to Boston University Bridge
- D. Boston University Bridge to Western Avenue
- E. Western Avenue Bridge to Cambridge/Watertown Line