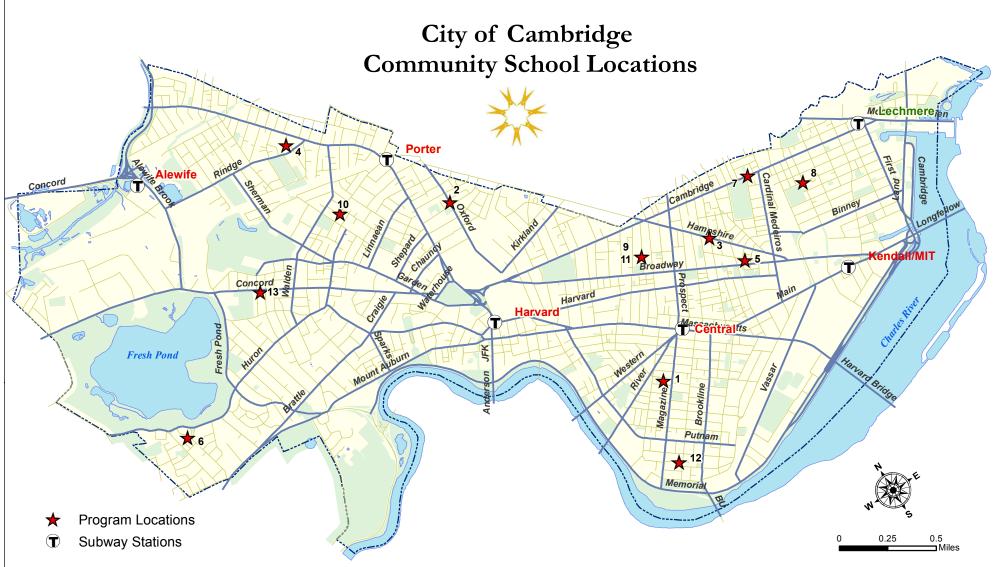

## **Community Schools**

- 1. Amigos Community School 101 Kinnaird Street
- 2. Agassiz Community School 20 Sacramento Street
- 3. Elm Street Community School 89 Elm Street
- 4. Fitzgerald Neighborhood Council & Community School at Peabody School 70 Rindge Avenue
- Fletcher Maynard Neighborhood Council & Community School 225 Windsor Street
- Haggerty Neighborhood Council & Community School 110 Cushing Street
- 7. Harrington Neighborhood Council & Community School at King Open School 850 Cambridge Street
- 8. Kennedy Neighborhood Council & Community School at Kennedy-Longfellow School 158 Spring Street
- King Neighborhood Council and Community School
  Broadway (Temporary location until June 2015)
- Linnaean Neighborhood Council & Community School at Graham & Parks School 44 Linnaean Street
- Longfellow Neighborhood Council & Community School
  Broadway
- 12. Morse Neighborhood Council & Community School40 Granite Street
- 13. Tobin Neighborhood Council & Community School 197 Vassal Lane