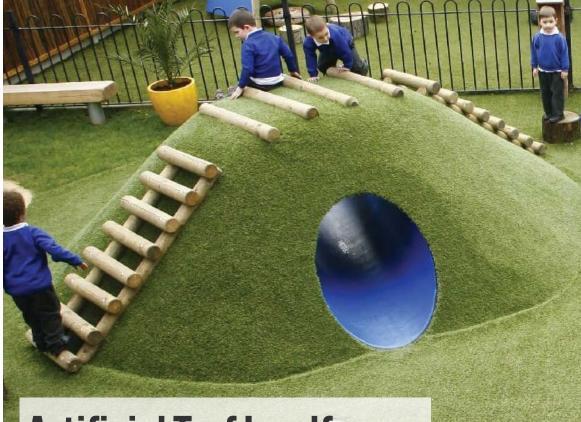

# THE CUBE



# Share your thoughts on this design scheme: • Love this! • Not sure about this • No thanks

WOODLAND BUFFER

WOODLAND NOOK

# THE CUBE

### Landforms Play Area



Artificial Turf Landforms + Tunnel & Log Climbers







### Net Tunnel / Balance





### Hardcourt Activities







# Share your thoughts on this design scheme: • Love this! • Not sure about this • No thanks

### **Standard / Classic Play Equipment**





### Hardcourt Sports













# THE CUBE

### **Fitness Station**





### **Field Sports**



### **Seating & Lounging**







### **Active Nature**





# Share your thoughts on this design scheme: • Love this! • Not sure about this • No thanks



### Large Communal Tables





### **Exploration & Sensory Nature**





### **Field Activities**





#### **Bike Racks**





### **Planting Character**



# 



### Share your thoughts on this design scheme: • Love this! • Not sure about this • Not for me

WOODLAND BUFFER

WOODLAN