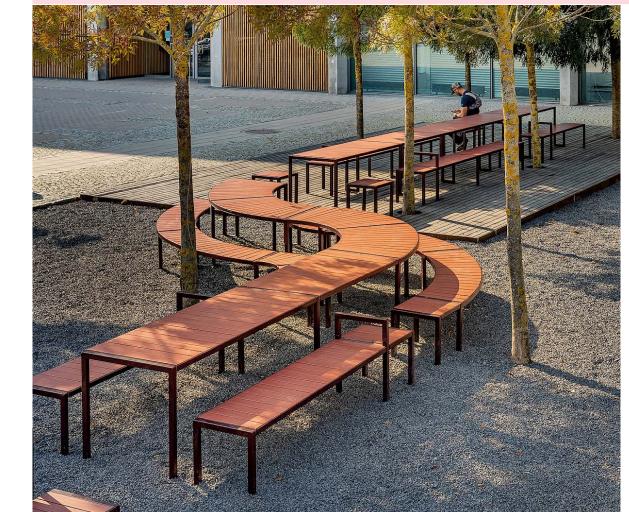

# THE CUBE



# Share your thoughts on this design scheme: • Love this! • Not sure about this • No thanks

WOODLAND BUFFER

WOODLAND NOOK

# THE CUBE

### Landforms Play Area



Artificial Turf Landforms + Tunnel & Log Climbers







### Net Tunnel / Balance





### Hardcourt Activities







# Share your thoughts on this design scheme: • Love this! • Not sure about this • No thanks

### **Standard / Classic Play Equipment**





### Hardcourt Sports













# THE CUBE

### **Fitness Station**





### **Field Sports**



### **Seating & Lounging**







### **Active Nature**





# Share your thoughts on this design scheme: • Love this! • Not sure about this • No thanks



### Large Communal Tables





### **Exploration & Sensory Nature**





### **Field Activities**





#### **Bike Racks**





### **Planting Character**



# 



### Share your thoughts on this design scheme: • Love this! • Not sure about this • Not for me

WOODLAND BUFFER

WOODLAND NOOK



### **Primary Play Area**





### Sand & Water Play





### **Woodland Nook**





### Hardcourt Sports







# Share your thoughts on this design scheme: Love this! Not sure about this Not for me

### **Hardcourt Activities**















### **Field Sports**







### Site Furnishings







### **Active Nature**





# Share your thoughts on this design scheme: • Love this! • Not sure about this • Not for me

#### **Field Activities**





### Landscape Seating



### **Exploration & Sensory Nature**









#### Loun