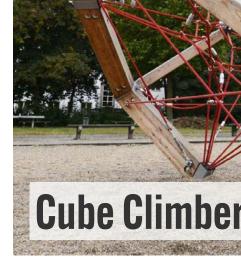

# THE CUBE

### Landforms Play Area

Artificial Turf Landforms + Tunnel & Log Climbers