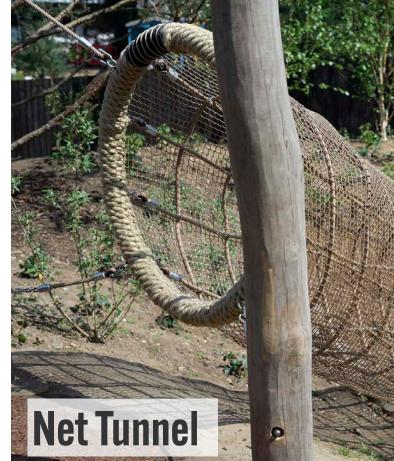

# THE CUBE



# Share your thoughts on this design scheme: • Love this! • Not sure about this • No thanks

WOODLAND BUFFER

WOODLAND NOOK

# THE CUBE

### Landforms Play Area



Artificial Turf Landforms + Tunnel & Log Climbers







### Net Tunnel / Balance





### Hardcourt Activities







# Share your thoughts on this design scheme: • Love this! • Not sure about this • No thanks

### **Standard / Classic Play Equipment**





### Hardcourt Sports













# THE CUBE

### **Fitness Station**





### **Field Sports**



### **Seating & Lounging**







### **Active Nature**





# Share your thoughts on this design scheme: • Love this! • Not sure about this • No thanks



### Large Communal Tables





### **Exploration & Sensory Nature**





### **Field Activities**





#### **Bike Racks**





### **Planting Character**



# 



### Share your thoughts on this design scheme: • Love this! • Not sure about this • Not for me

WOODLAND BUFFER

WOODLAND NOOK



### **Primary Play Area**





### Sand & Water Play





### **Woodland No