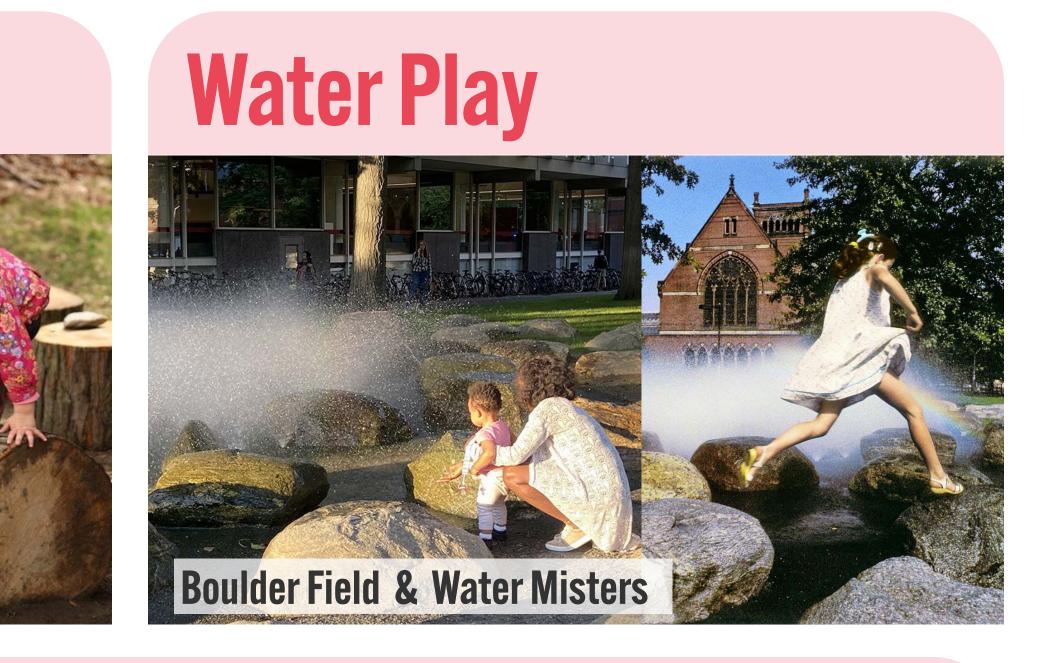

# THE CUBE



# Share your thoughts on this design scheme: • Love this! • Not sure about this • No thanks

WOODLAND BUFFER

WOODLAND NOOK

# THE CUBE

### Landforms Play Area



Artificial Turf Landforms + Tunnel & Log Climbers







### Net Tunnel / Balance





### Hardcourt Activities







# Share your thoughts on this design scheme: • Love this! • Not sure about this • No thanks

### **Standard / Classic Play Equipment**





### Hardcourt Sports













# THE CUBE

### **Fitness Station**





### **Field Sports**



### **Seating & Lounging**







### **Active Nature**





# Share your thoughts on this design scheme: • Love this! • Not sure about this • No thanks



### Large Communal Tables





### **Exploration & Sensory Nature**





### **Field Activities**





#### **Bike Racks**





### **Planting Character**



# 



### Share your thoughts on this design scheme: • Love this! • Not sure about this • Not for me

WOODLAND BUFFER

WOODLAND NOOK



### **Primary Play Area**





### Sand & Water Play





### **Woodland Nook**





### Hardcourt Sports







# Share your thoughts on this design scheme: Love this! Not sure about this Not for me

### **Hardcourt Activities**















### **Field Sports**







### Si