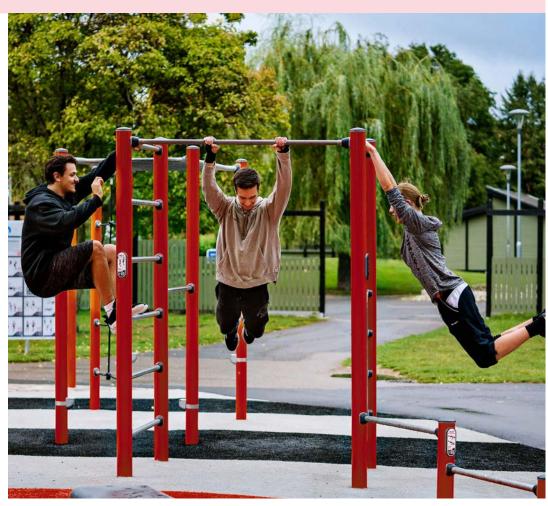

# THE CUBE



# Share your thoughts on this design scheme: • Love this! • Not sure about this • No thanks

WOODLAND BUFFER

WOODLAND NOOK

# THE CUBE

### Landforms Play Area



Artificial Turf Landforms + Tunnel & Log Climbers







### Net Tunnel / Balance





### Hardcourt Activities







# Share your thoughts on this design scheme: • Love this! • Not sure about this • No thanks

### **Standard / Classic Play Equipment**





### Hardcourt Sports













# THE CUBE

### **Fitness Station**





### **Field Sports**



### **Seating & Lounging**







### **Active Nature**





# Share your thoughts on this design scheme: • Love this! • Not sure about this • No thanks



### Large Communal Tables





### **Exploration & Sensory Nature**





### **Field Activities**





#### **Bike Racks**





### **Planting Character**



# 



### Share your thoughts on this design scheme: • Love this! • Not sure about this • Not for me

WOODLAND BUFFER

WOODLAND NOOK



### **Primary Play Area**





### Sand & Water Play





### **Woodland Nook**





### Hardcourt Sports







# Share your thoughts on this design scheme: Love this! Not sure about this Not for me

### **Hardcourt Activities**















### **Field Sports**







### Site Furnishings







### **Active Nature**