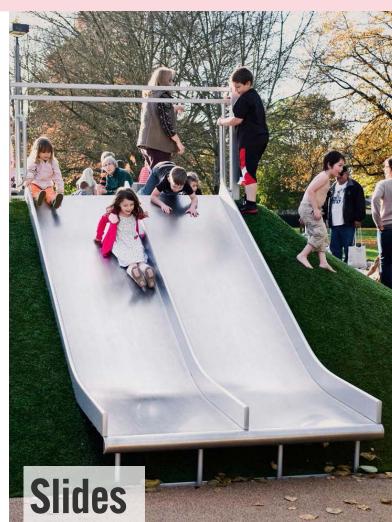

# THE CUBE



# Share your thoughts on this design scheme: • Love this! • Not sure about this • No thanks

WOODLAND BUFFER

WOODLAND NOOK

# THE CUBE

### Landforms Play Area



Artificial Turf Landforms + Tunnel & Log Climbers







### Net Tunnel / Balance





### Hardcourt Activities







# Share your thoughts on this design scheme: • Love this! • Not sure about this • No thanks

### **Standard / Classic Play Equipment**





### Hardcourt Sports













# THE CUBE

### **Fitness Station**





### **Field Sports**



### **Seating & Lounging**







### **Active Nature**





# Share your thoughts on this design scheme: • Love this! • Not sure about this • No thanks



### Large Communal Tables





### **Exploration & Sensory Nature**





### **Field Activities**





#### **Bike Racks**





### **Planting Character**



# 



### Share your thoughts on this design scheme: • Love this! • Not sure about this • Not for me

WOODLAND BUFFER

WOODLAND NOOK



### **Primary Play Area**





### Sand & W