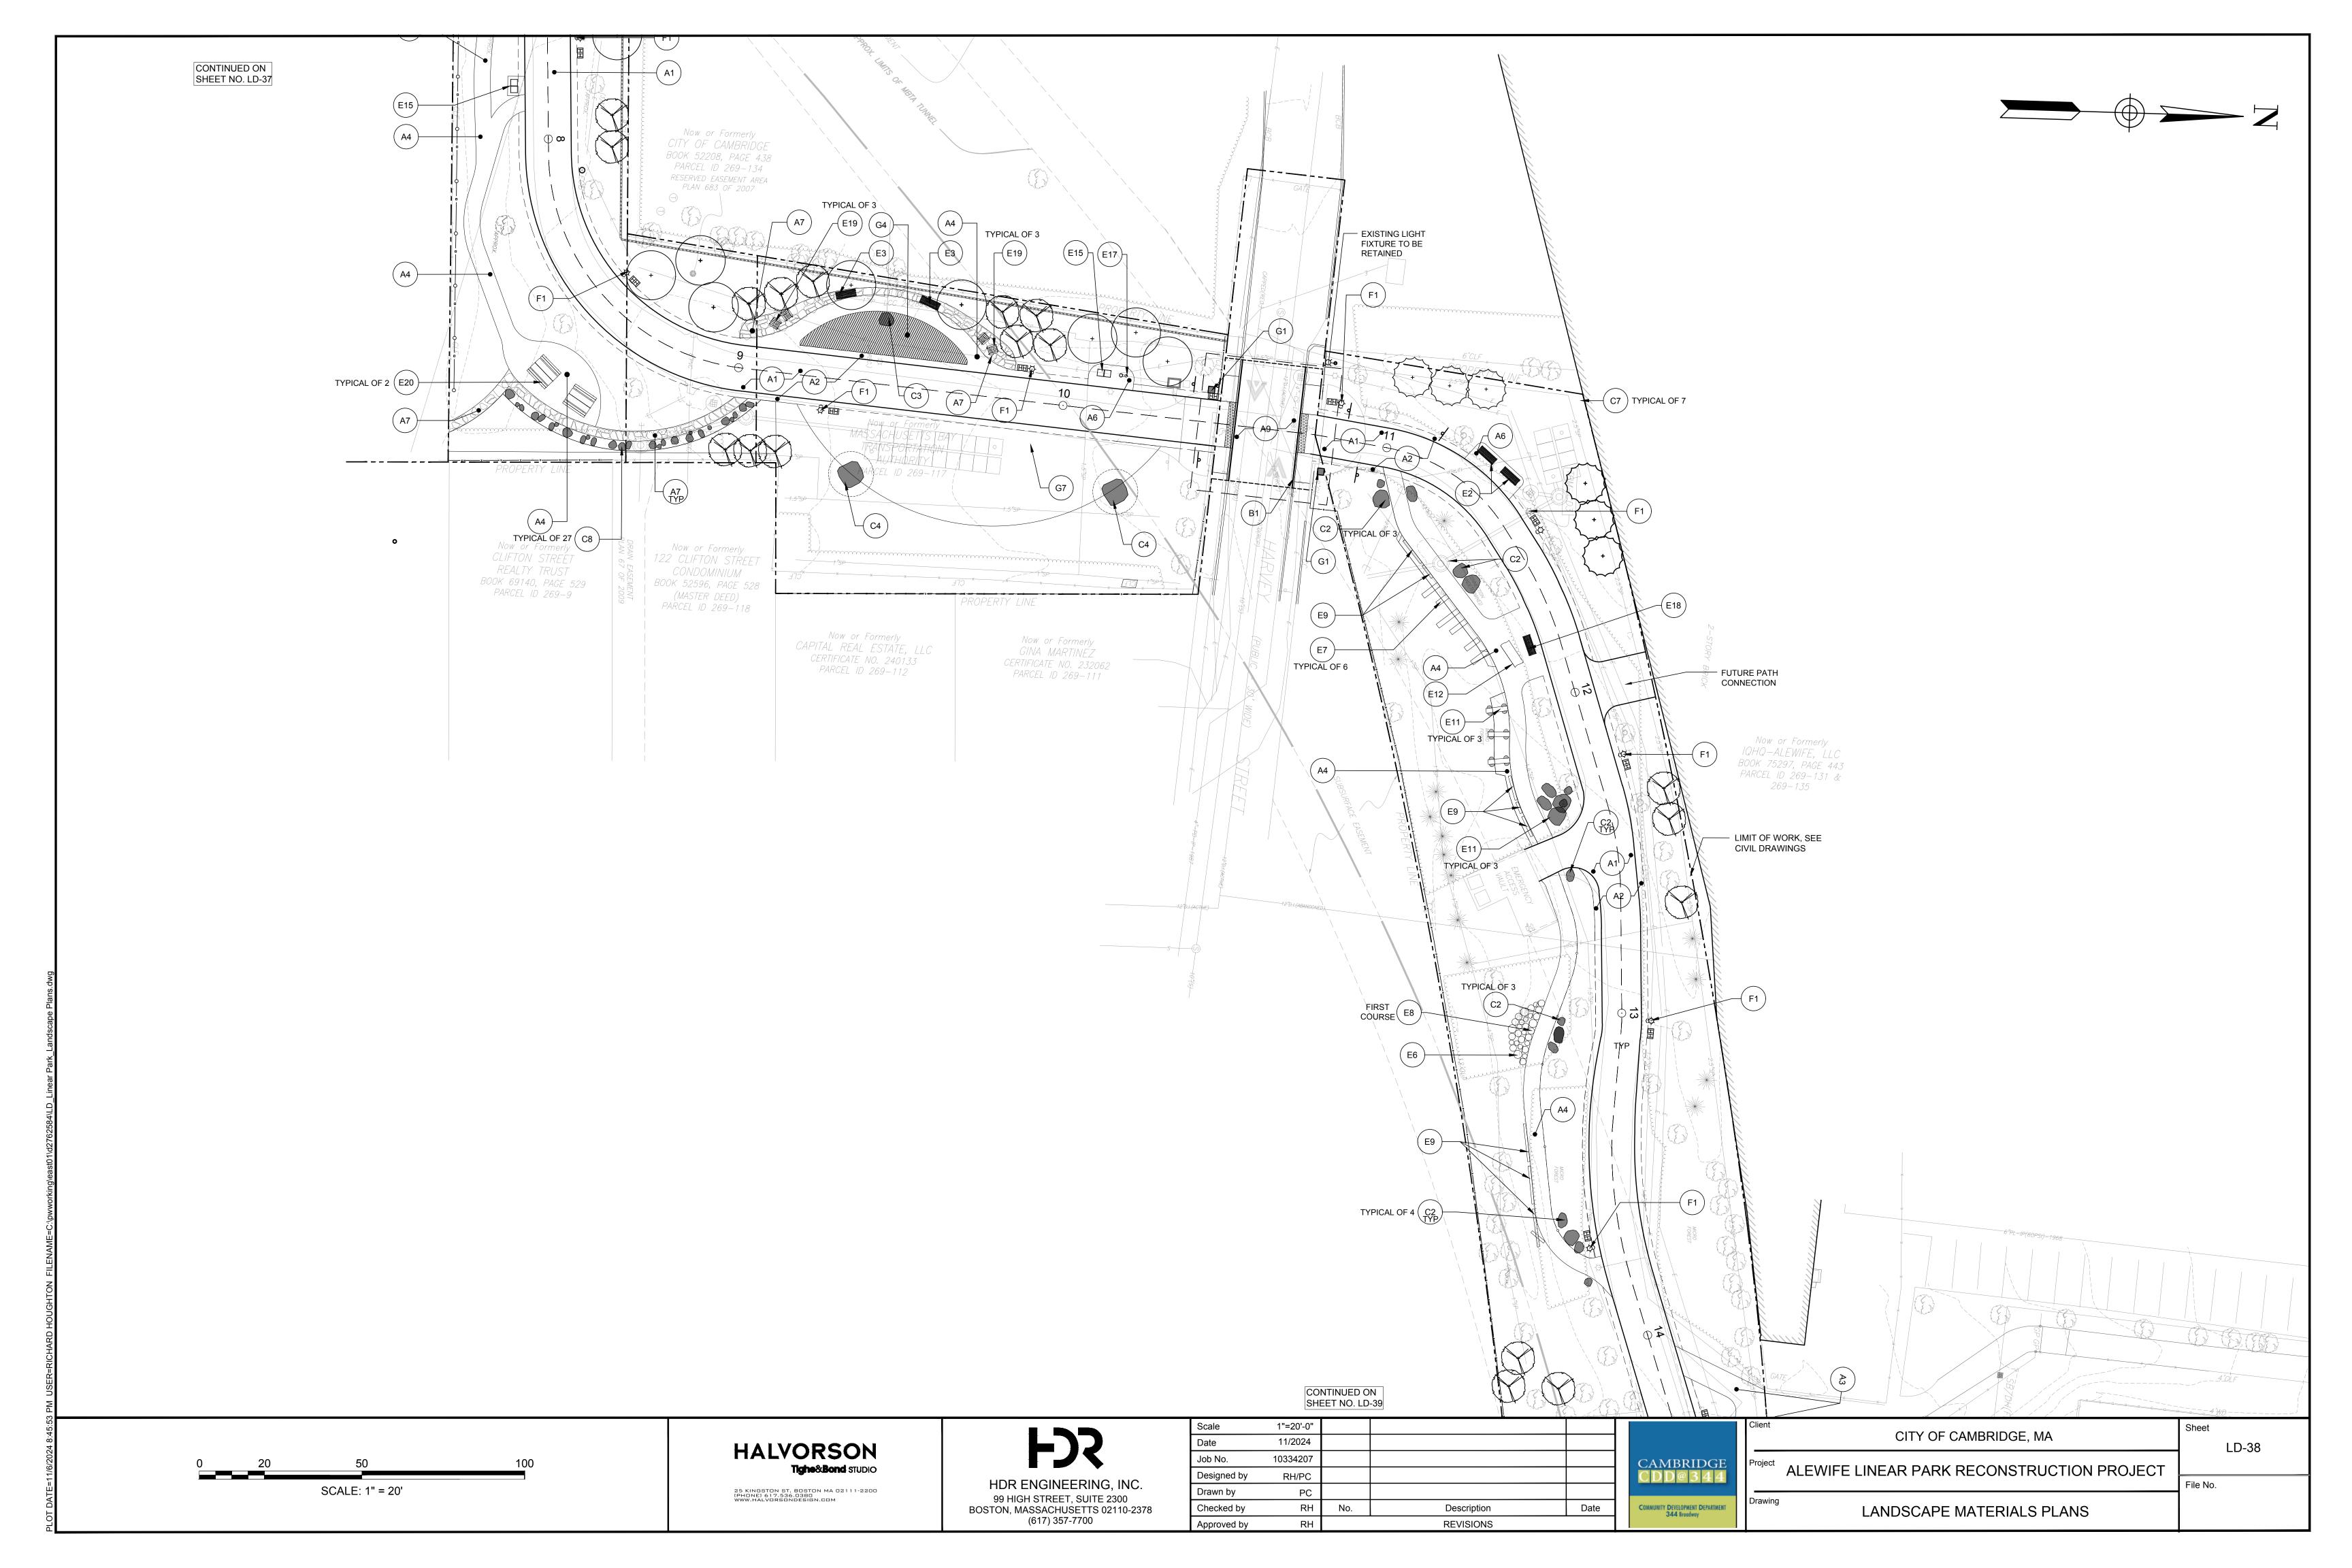

| TAG        | DESCRIPTION                                                                                                                                                                    | DETAI               |
|------------|--------------------------------------------------------------------------------------------------------------------------------------------------------------------------------|---------------------|
| SITE FL    | URNISHINGS                                                                                                                                                                     |                     |
| E1         | BIKE RACK                                                                                                                                                                      | 1<br>LD-59          |
| E2         | METAL BENCH - WITH BACK                                                                                                                                                        | 2<br>LD-59          |
| <b>E</b> 3 | METAL GLIDER BENCH - SWINGING METAL BENCH                                                                                                                                      | SIM 2<br>LD-59      |
| E4         | MOVEABLE TABLE AND CHARIS - 4 TOP                                                                                                                                              | 5<br>LD-59<br>LD-59 |
| E5         | MOVEABLE TABLE AND CHAIRS - 2 TOP                                                                                                                                              | 5<br>LD-59<br>LD-59 |
| E6         | LOG ELEMENT TYPE ONE - VERTICAL, VARIOUS HEIGHTS WOOD STEPPERS                                                                                                                 | 1<br>LD-58          |
| E7         | <u>LOG ELEMENT TYPE TWO</u> - HORIZONTAL WOOD<br>LOGS                                                                                                                          | 2<br>LD-58          |
| (E8)       | LOG ELEMENT TYPE THREE - WOOD LOG PAVERS, FLUSH CONDITION                                                                                                                      | 1<br>LD-58          |
| E9         | LOG ELEMENT TYPE FOUR - WOOD LOG BALANCE BEAM                                                                                                                                  | 4<br>LD-58          |
| E10        | LOG ELEMENT TYPE FIVE - WOOD LOGS SEATING LOGS                                                                                                                                 | 3<br>LD-58          |
| E11)       | LOG ELEMENT TYPE SIX - UNDER LOGS                                                                                                                                              | 5<br>LD-58          |
| E12)       | LOG ELEMENT TYPE SEVEN- WOOD LOG TUNNEL                                                                                                                                        | 6<br>LD-58          |
| E13)       | LOG ELEMENT TYPE EIGHT- WOOD LOG STEP                                                                                                                                          | 7<br>LD-58          |
| E14)       | METAL CHAIR - WITH BACK                                                                                                                                                        | SIM (2)<br>LD-59    |
| E15)       | TRASH AND RECYCLING RECEPTACLE - NOTE: TWO (2) LOCATIONS WITHOUT SOLAR PANEL OPTION                                                                                            | 3<br>LD-59          |
| E16)       | BIKE REPAIR STATION                                                                                                                                                            |                     |
| E17)       | WATER FILL STATION                                                                                                                                                             | 4<br>LD-59          |
| E18)       | METAL BENCH - BACKLESS                                                                                                                                                         | SIM 2<br>LD-59      |
| E19        | ADIRONDACK CHAIR                                                                                                                                                               | SIM 6<br>LD-59      |
| E20        | PICNIC TABLE                                                                                                                                                                   |                     |
|            | EMERGENCY CALL BOX - SEE CIVIL DRAWINGS                                                                                                                                        |                     |
|            | DOG WASTE STATION - SIX (6) LOCATIONS TO BE CONFIRMED BY OWNER'S REPRESENTATIVE                                                                                                |                     |
| SITE LI    | GHTING                                                                                                                                                                         |                     |
| F1         | <u>LIGHT POLE</u> - CITY STANDARD (CREE THE EDGE SERIES), SEE LIGHTING PLANS                                                                                                   |                     |
| F2         | LIGHT POLE FOR FESTOON LIGHTING                                                                                                                                                |                     |
| MISCEI     | LLANEOUS LANDSCAPE ELEMENTS                                                                                                                                                    |                     |
| (G1)       | BRICK AND GRANITE PARK IDENTIFICATION SIGN                                                                                                                                     | 1<br>LD-57          |
| <b>G</b> 2 | RELOCATED TROLLEY SQUARE ARTIFACT - WITH NEW 6" DEPTH CONCRETE PAD EQUAL IN SIZE TO EXISTING CONCRETE PAD TO BE REMOVED AND SIMILAR MOUNTING / FASTENING AS EXISTING CONDITION |                     |
| <b>G</b> 3 | ART INSTALLATION - TYPE 1A - PREPARE SUBGRADE TO THE ARTIST'S SATISFACTION TO EXTENTS DIRECTED BY THE ARTIST                                                                   |                     |
| (G4)       | ART INSTALLATION - TYPE 1B - PREPARE SUBGRADE TO THE ARTIST'S SATISFACTION TO EXTENTS DIRECTED BY THE ARTIST                                                                   |                     |
| <b>G</b> 5 | ART INSTALLATION - TYPE 1C - PREPARE SUBGRADE TO THE ARTIST'S SATISFACTION TO EXTENTS DIRECTED BY THE ARTIST                                                                   |                     |
| (G6)       | ART INSTALLATION - TYPE 2A - PREPARE SUBGRADE TO THE ARTIST'S SATISFACTION TO EXTENTS DIRECTED BY THE ARTIST                                                                   |                     |
| <u>G7</u>  | IRRIGATION - SEE IRRIGATION DRAWINGS                                                                                                                                           |                     |