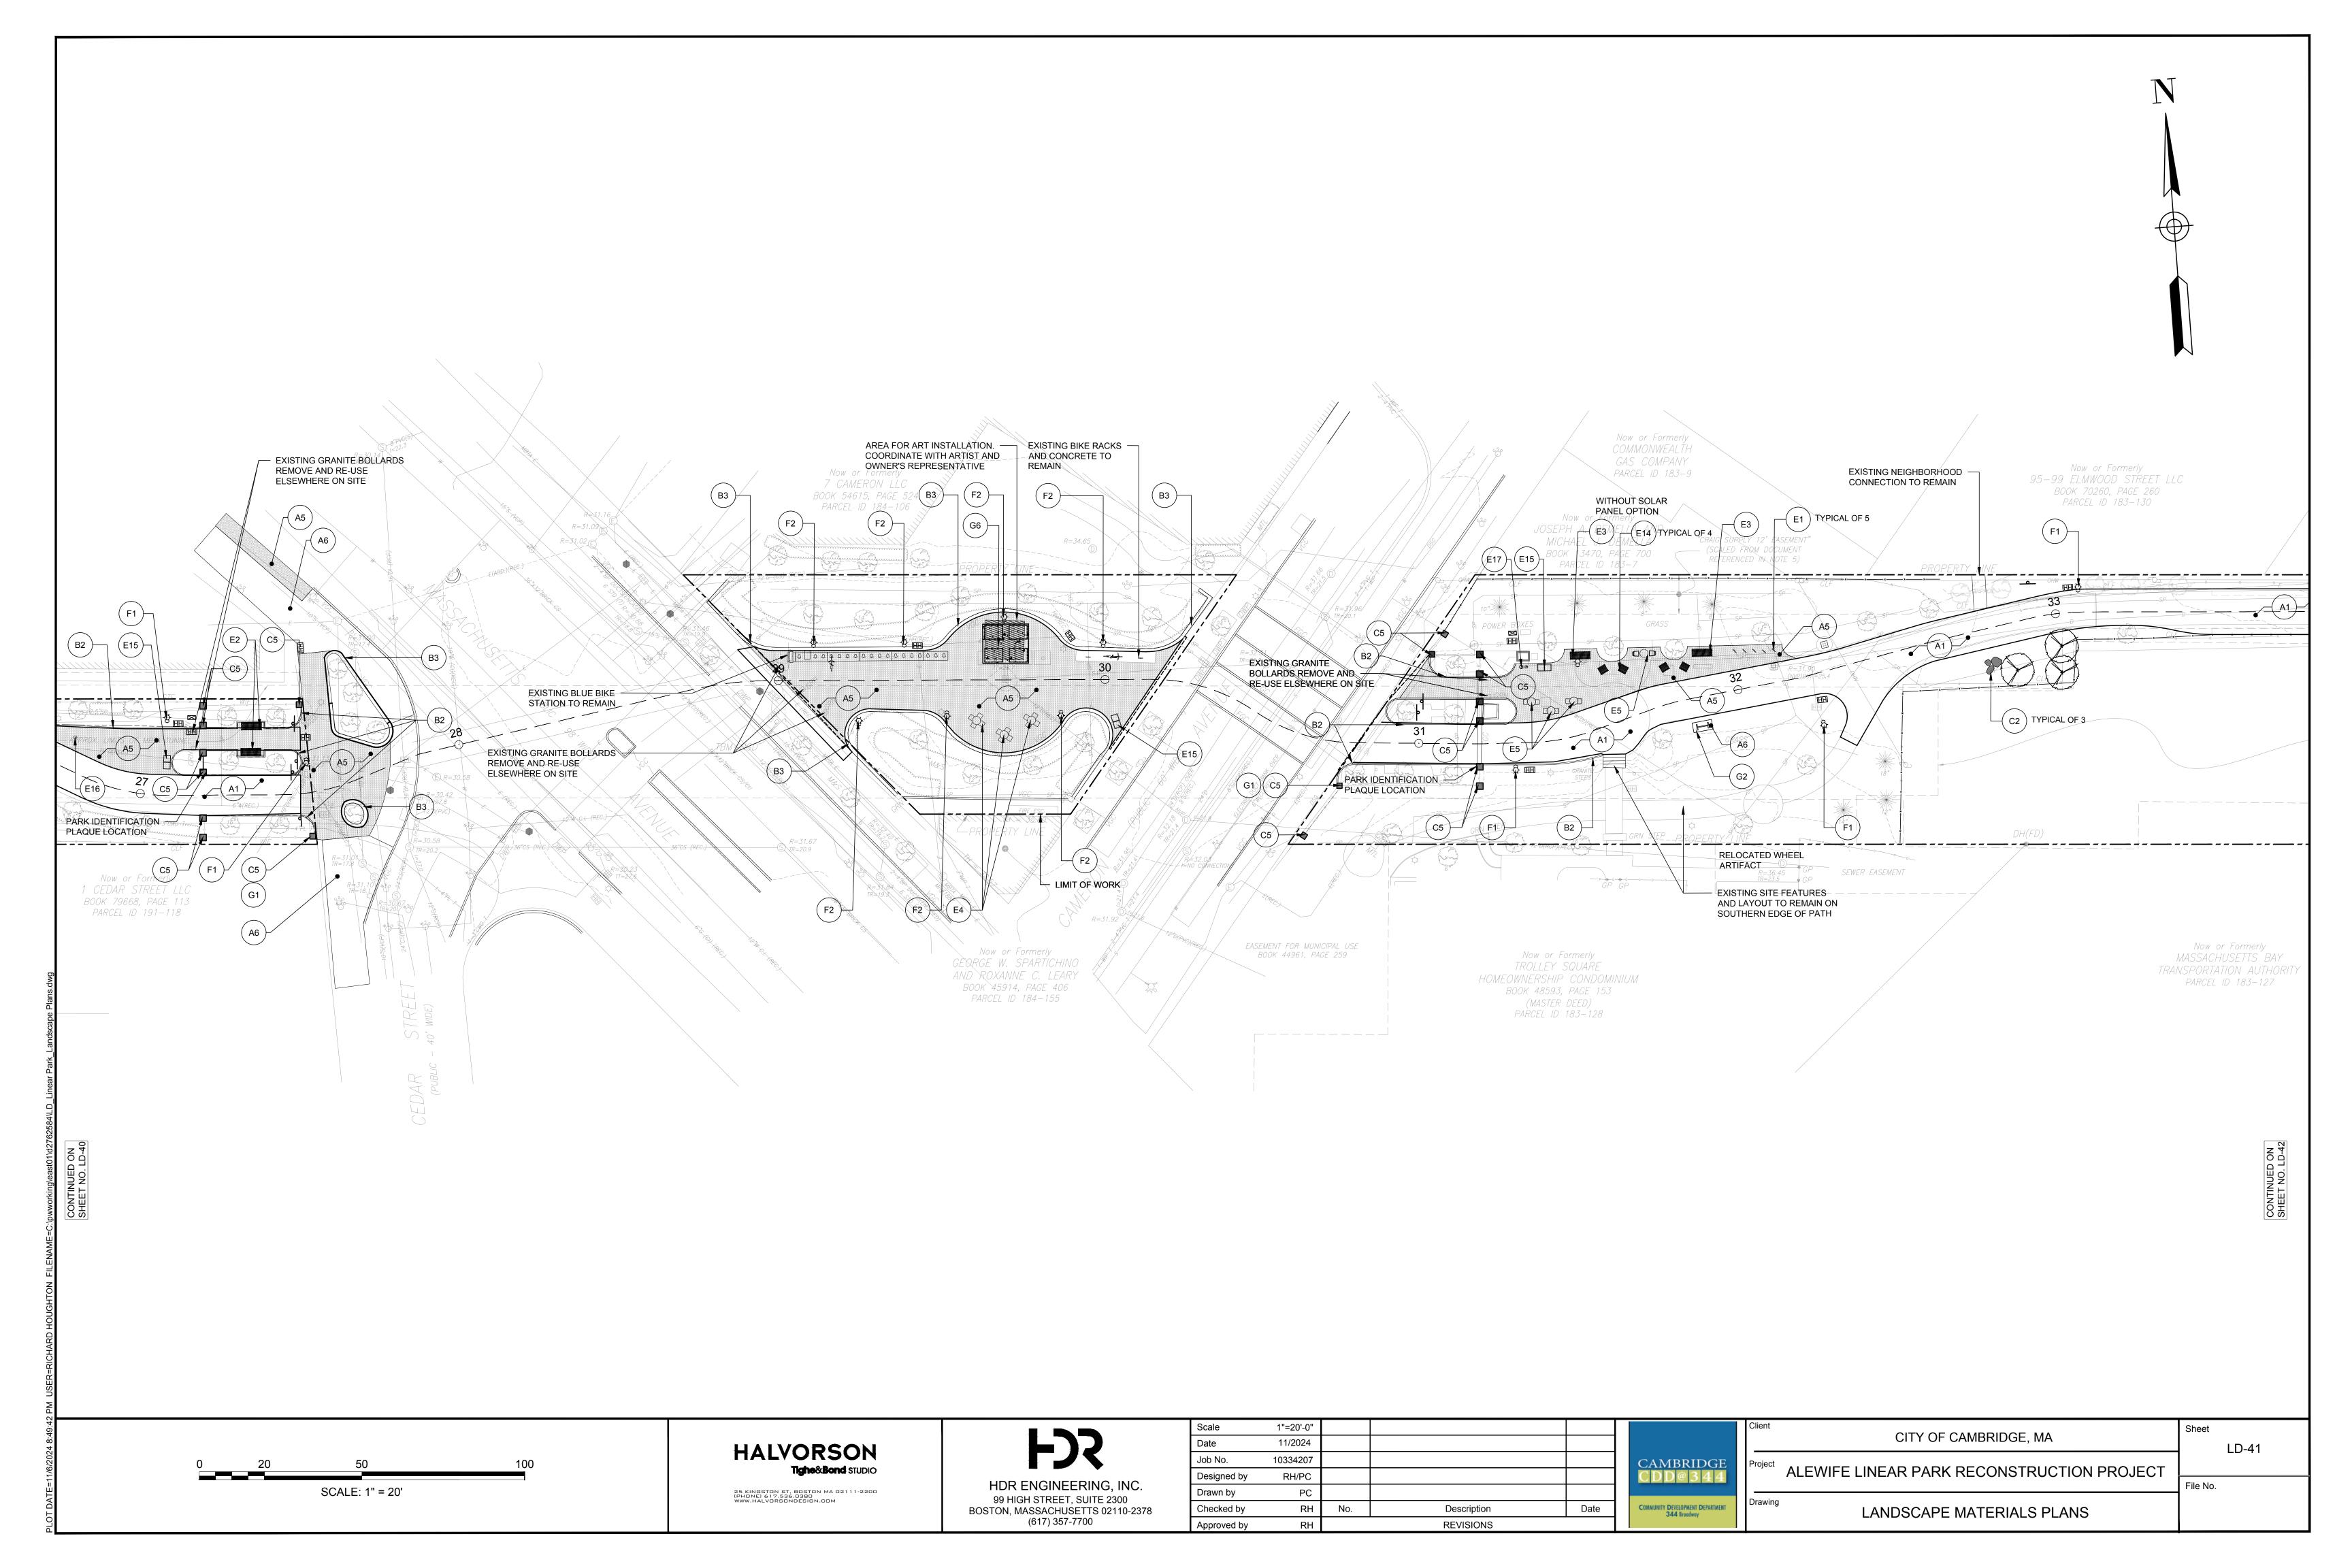

| TAG        | DESCRIPTION                                                                                                                                                                    | DETAI               |
|------------|--------------------------------------------------------------------------------------------------------------------------------------------------------------------------------|---------------------|
| SITE FL    | URNISHINGS                                                                                                                                                                     |                     |
| E1         | BIKE RACK                                                                                                                                                                      | 1<br>LD-59          |
| E2         | METAL BENCH - WITH BACK                                                                                                                                                        | 2<br>LD-59          |
| <b>E</b> 3 | METAL GLIDER BENCH - SWINGING METAL BENCH                                                                                                                                      | SIM 2<br>LD-59      |
| E4         | MOVEABLE TABLE AND CHARIS - 4 TOP                                                                                                                                              | 5<br>LD-59<br>LD-59 |
| E5         | MOVEABLE TABLE AND CHAIRS - 2 TOP                                                                                                                                              | 5<br>LD-59<br>LD-59 |
| E6         | LOG ELEMENT TYPE ONE - VERTICAL, VARIOUS HEIGHTS WOOD STEPPERS                                                                                                                 | 1<br>LD-58          |
| E7         | <u>LOG ELEMENT TYPE TWO</u> - HORIZONTAL WOOD<br>LOGS                                                                                                                          | 2<br>LD-58          |
| (E8)       | LOG ELEMENT TYPE THREE - WOOD LOG PAVERS, FLUSH CONDITION                                                                                                                      | 1<br>LD-58          |
| E9         | LOG ELEMENT TYPE FOUR - WOOD LOG BALANCE BEAM                                                                                                                                  | 4<br>LD-58          |
| E10        | LOG ELEMENT TYPE FIVE - WOOD LOGS SEATING LOGS                                                                                                                                 | 3<br>LD-58          |
| E11)       | LOG ELEMENT TYPE SIX - UNDER LOGS                                                                                                                                              | 5<br>LD-58          |
| E12)       | LOG ELEMENT TYPE SEVEN- WOOD LOG TUNNEL                                                                                                                                        | 6<br>LD-58          |
| E13)       | LOG ELEMENT TYPE EIGHT- WOOD LOG STEP                                                                                                                                          | 7<br>LD-58          |
| E14)       | METAL CHAIR - WITH BACK                                                                                                                                                        | SIM (2)<br>LD-59    |
| E15)       | TRASH AND RECYCLING RECEPTACLE - NOTE: TWO (2) LOCATIONS WITHOUT SOLAR PANEL OPTION                                                                                            | 3<br>LD-59          |
| E16)       | BIKE REPAIR STATION                                                                                                                                                            |                     |
| E17)       | WATER FILL STATION                                                                                                                                                             | 4<br>LD-59          |
| E18)       | METAL BENCH - BACKLESS                                                                                                                                                         | SIM 2<br>LD-59      |
| E19        | ADIRONDACK CHAIR                                                                                                                                                               | SIM 6<br>LD-59      |
| E20        | PICNIC TABLE                                                                                                                                                                   |                     |
|            | EMERGENCY CALL BOX - SEE CIVIL DRAWINGS                                                                                                                                        |                     |
|            | DOG WASTE STATION - SIX (6) LOCATIONS TO BE CONFIRMED BY OWNER'S REPRESENTATIVE                                                                                                |                     |
| SITE LI    | GHTING                                                                                                                                                                         |                     |
| F1         | <u>LIGHT POLE</u> - CITY STANDARD (CREE THE EDGE SERIES), SEE LIGHTING PLANS                                                                                                   |                     |
| F2         | LIGHT POLE FOR FESTOON LIGHTING                                                                                                                                                |                     |
| MISCEI     | LLANEOUS LANDSCAPE ELEMENTS                                                                                                                                                    |                     |
| (G1)       | BRICK AND GRANITE PARK IDENTIFICATION SIGN                                                                                                                                     | 1<br>LD-57          |
| <b>G</b> 2 | RELOCATED TROLLEY SQUARE ARTIFACT - WITH NEW 6" DEPTH CONCRETE PAD EQUAL IN SIZE TO EXISTING CONCRETE PAD TO BE REMOVED AND SIMILAR MOUNTING / FASTENING AS EXISTING CONDITION |                     |
| <b>G</b> 3 | ART INSTALLATION - TYPE 1A - PREPARE SUBGRADE TO THE ARTIST'S SATISFACTION TO EXTENTS DIRECTED BY THE ARTIST                                                                   |                     |
| (G4)       | ART INSTALLATION - TYPE 1B - PREPARE SUBGRADE TO THE ARTIST'S SATISFACTION TO EXTENTS DIRECTED BY THE ARTIST                                                                   |                     |
| <b>G</b> 5 | ART INSTALLATION - TYPE 1C - PREPARE SUBGRADE TO THE ARTIST'S SATISFACTION TO EXTENTS DIRECTED BY THE ARTIST                                                                   |                     |
| (G6)       | ART INSTALLATION - TYPE 2A - PREPARE SUBGRADE TO THE ARTIST'S SATISFACTION TO EXTENTS DIRECTED BY THE ARTIST                                                                   |                     |
| <u>G7</u>  | IRRIGATION - SEE IRRIGATION DRAWINGS                                                                                                                                           |                     |