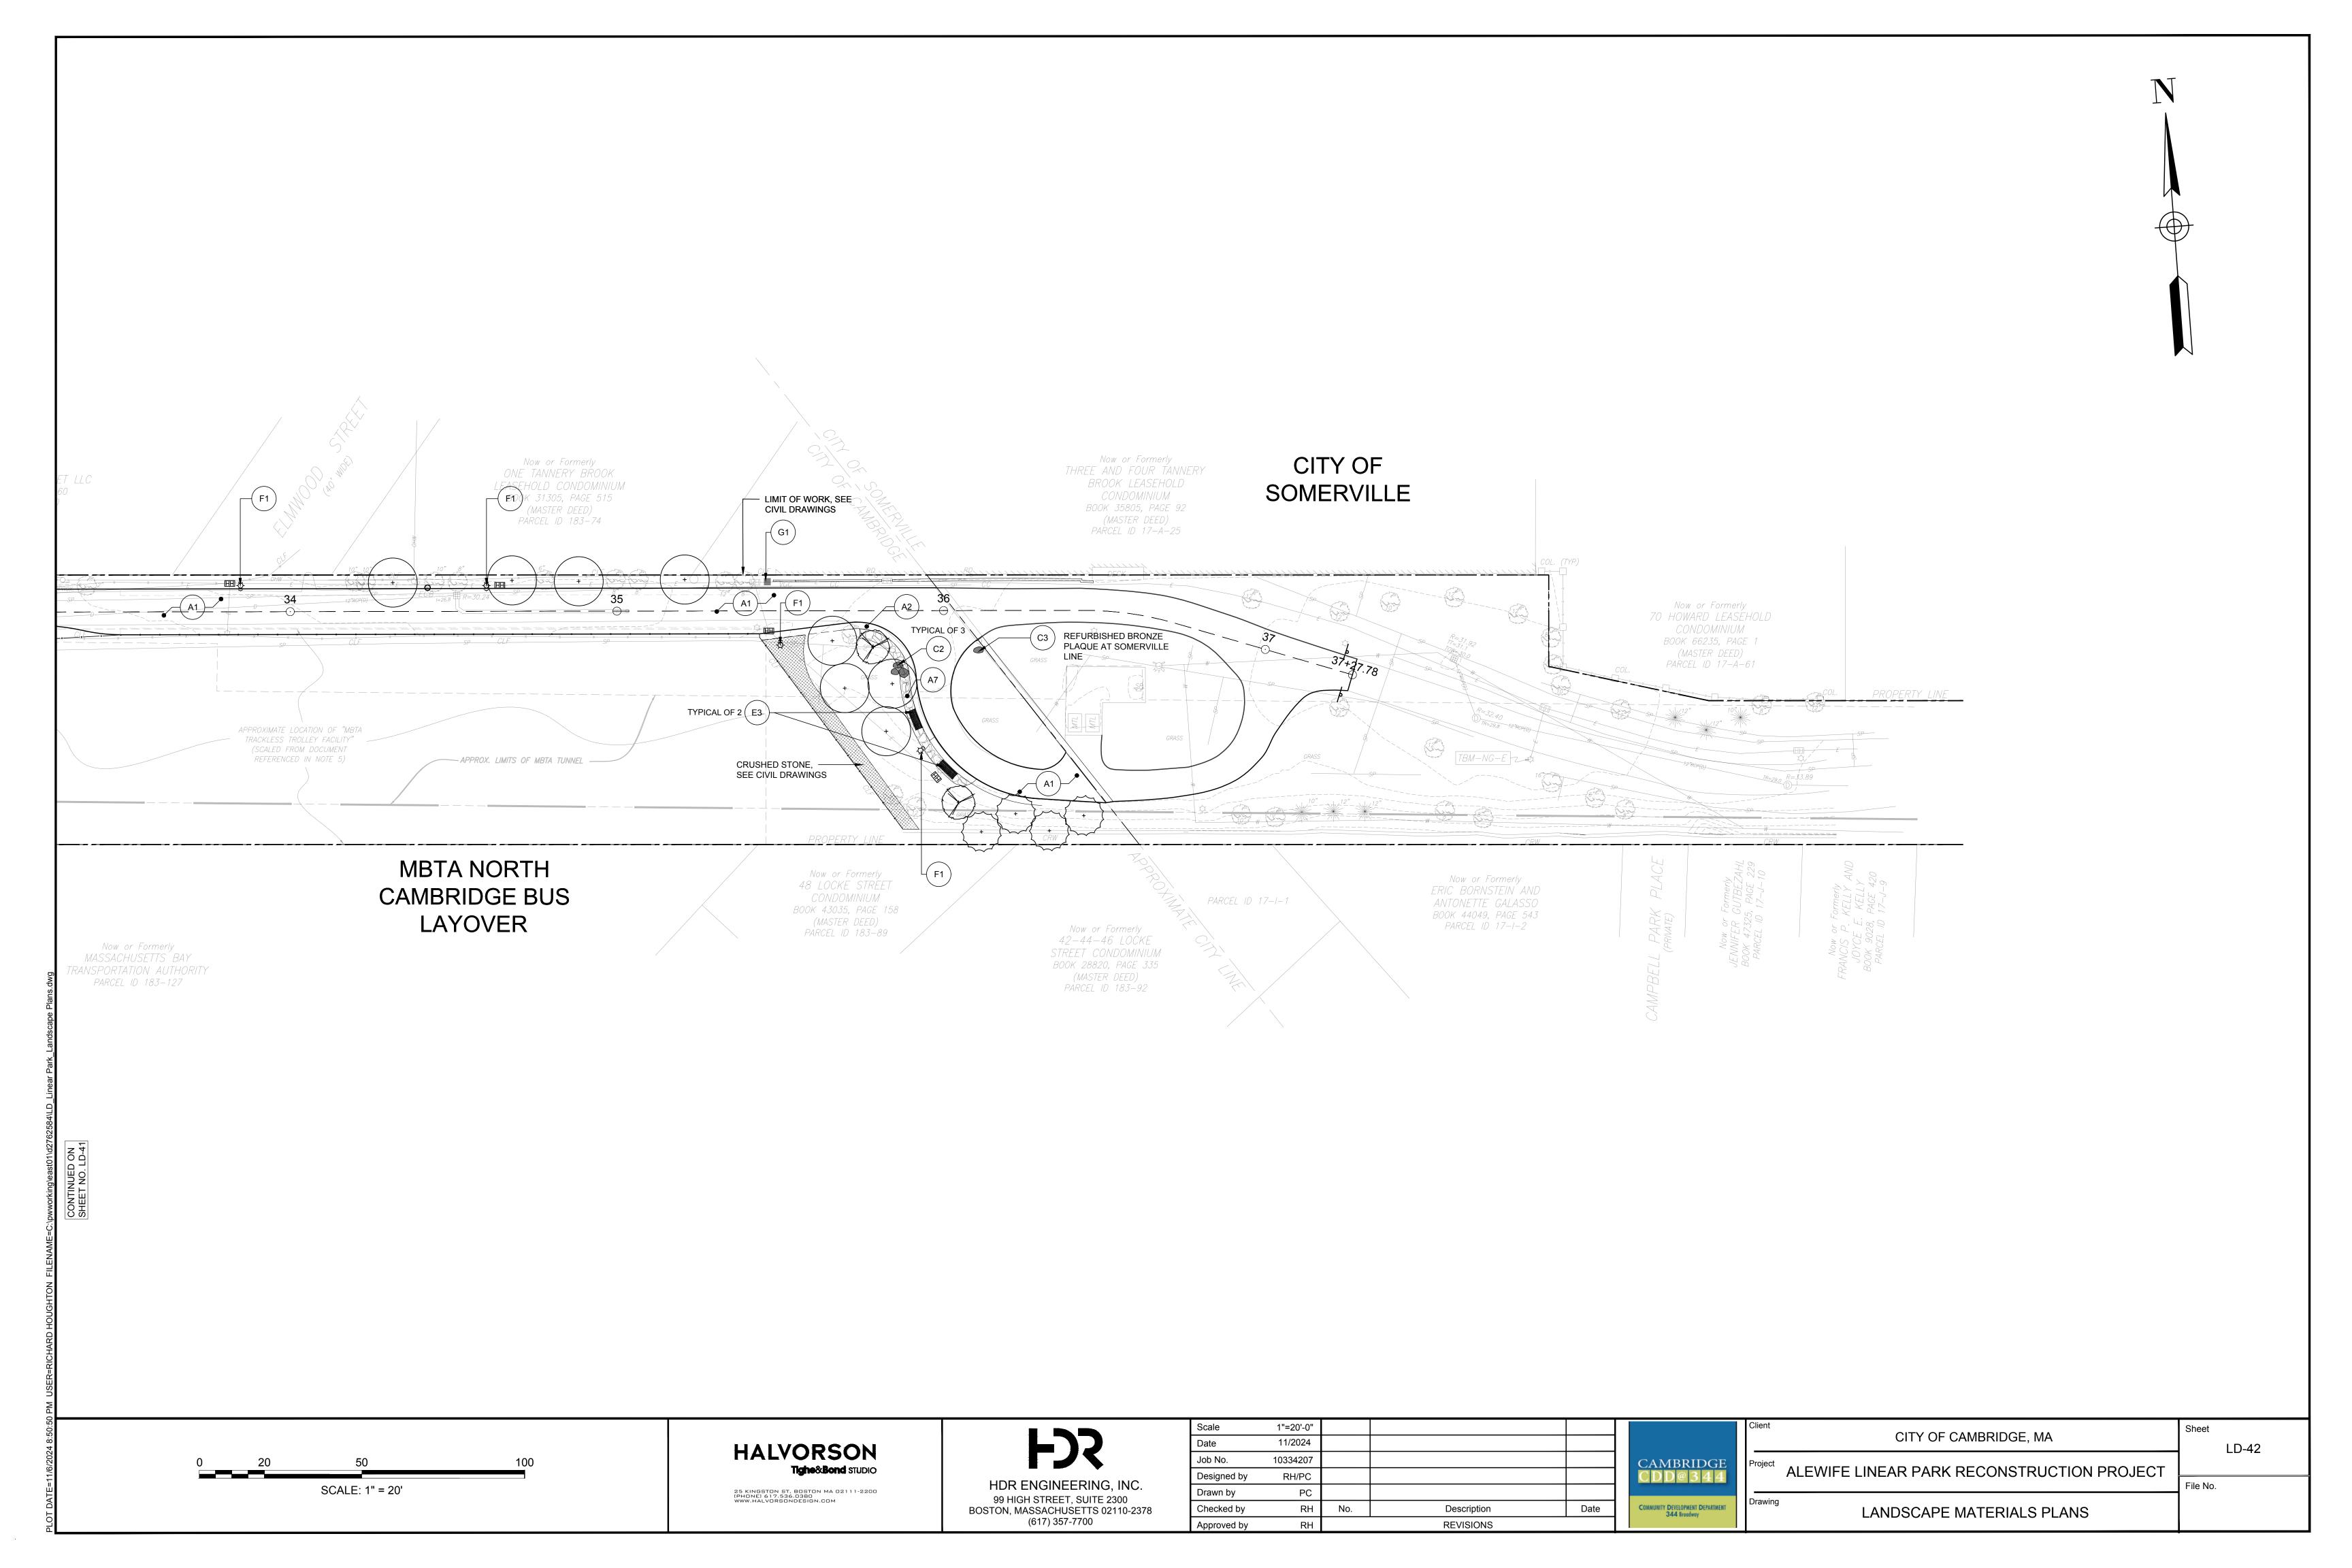

| TAG        | DESCRIPTION                                                                                                                                                                    | DETAI               |
|------------|--------------------------------------------------------------------------------------------------------------------------------------------------------------------------------|---------------------|
| SITE FL    | URNISHINGS                                                                                                                                                                     |                     |
| E1         | BIKE RACK                                                                                                                                                                      | 1<br>LD-59          |
| E2         | METAL BENCH - WITH BACK                                                                                                                                                        | 2<br>LD-59          |
| <b>E</b> 3 | METAL GLIDER BENCH - SWINGING METAL BENCH                                                                                                                                      | SIM 2<br>LD-59      |
| E4         | MOVEABLE TABLE AND CHARIS - 4 TOP                                                                                                                                              | 5<br>LD-59<br>LD-59 |
| E5         | MOVEABLE TABLE AND CHAIRS - 2 TOP                                                                                                                                              | 5<br>LD-59<br>LD-59 |
| E6         | LOG ELEMENT TYPE ONE - VERTICAL, VARIOUS HEIGHTS WOOD STEPPERS                                                                                                                 | 1<br>LD-58          |
| E7         | <u>LOG ELEMENT TYPE TWO</u> - HORIZONTAL WOOD<br>LOGS                                                                                                                          | 2<br>LD-58          |
| (E8)       | LOG ELEMENT TYPE THREE - WOOD LOG PAVERS, FLUSH CONDITION                                                                                                                      | 1<br>LD-58          |
| E9         | LOG ELEMENT TYPE FOUR - WOOD LOG BALANCE BEAM                                                                                                                                  | 4<br>LD-58          |
| E10        | LOG ELEMENT TYPE FIVE - WOOD LOGS SEATING LOGS                                                                                                                                 | 3<br>LD-58          |
| E11)       | LOG ELEMENT TYPE SIX - UNDER LOGS                                                                                                                                              | 5<br>LD-58          |
| E12)       | LOG ELEMENT TYPE SEVEN- WOOD LOG TUNNEL                                                                                                                                        | 6<br>LD-58          |
| E13)       | LOG ELEMENT TYPE EIGHT- WOOD LOG STEP                                                                                                                                          | 7<br>LD-58          |
| E14)       | METAL CHAIR - WITH BACK                                                                                                                                                        | SIM (2)<br>LD-59    |
| E15)       | TRASH AND RECYCLING RECEPTACLE - NOTE: TWO (2) LOCATIONS WITHOUT SOLAR PANEL OPTION                                                                                            | 3<br>LD-59          |
| E16)       | BIKE REPAIR STATION                                                                                                                                                            |                     |
| E17)       | WATER FILL STATION                                                                                                                                                             | 4<br>LD-59          |
| E18)       | METAL BENCH - BACKLESS                                                                                                                                                         | SIM 2<br>LD-59      |
| E19        | ADIRONDACK CHAIR                                                                                                                                                               | SIM 6<br>LD-59      |
| E20        | PICNIC TABLE                                                                                                                                                                   |                     |
|            | EMERGENCY CALL BOX - SEE CIVIL DRAWINGS                                                                                                                                        |                     |
|            | DOG WASTE STATION - SIX (6) LOCATIONS TO BE CONFIRMED BY OWNER'S REPRESENTATIVE                                                                                                |                     |
| SITE LI    | GHTING                                                                                                                                                                         |                     |
| F1         | <u>LIGHT POLE</u> - CITY STANDARD (CREE THE EDGE SERIES), SEE LIGHTING PLANS                                                                                                   |                     |
| F2         | LIGHT POLE FOR FESTOON LIGHTING                                                                                                                                                |                     |
| MISCEI     | LLANEOUS LANDSCAPE ELEMENTS                                                                                                                                                    |                     |
| (G1)       | BRICK AND GRANITE PARK IDENTIFICATION SIGN                                                                                                                                     | 1<br>LD-57          |
| <b>G</b> 2 | RELOCATED TROLLEY SQUARE ARTIFACT - WITH NEW 6" DEPTH CONCRETE PAD EQUAL IN SIZE TO EXISTING CONCRETE PAD TO BE REMOVED AND SIMILAR MOUNTING / FASTENING AS EXISTING CONDITION |                     |
| <b>G</b> 3 | ART INSTALLATION - TYPE 1A - PREPARE SUBGRADE TO THE ARTIST'S SATISFACTION TO EXTENTS DIRECTED BY THE ARTIST                                                                   |                     |
| (G4)       | ART INSTALLATION - TYPE 1B - PREPARE SUBGRADE TO THE ARTIST'S SATISFACTION TO EXTENTS DIRECTED BY THE ARTIST                                                                   |                     |
| <b>G</b> 5 | ART INSTALLATION - TYPE 1C - PREPARE SUBGRADE TO THE ARTIST'S SATISFACTION TO EXTENTS DIRECTED BY THE ARTIST                                                                   |                     |
| (G6)       | ART INSTALLATION - TYPE 2A - PREPARE SUBGRADE TO THE ARTIST'S SATISFACTION TO EXTENTS DIRECTED BY THE ARTIST                                                                   |                     |
| <u>G7</u>  | IRRIGATION - SEE IRRIGATION DRAWINGS                                                                                                                                           |                     |