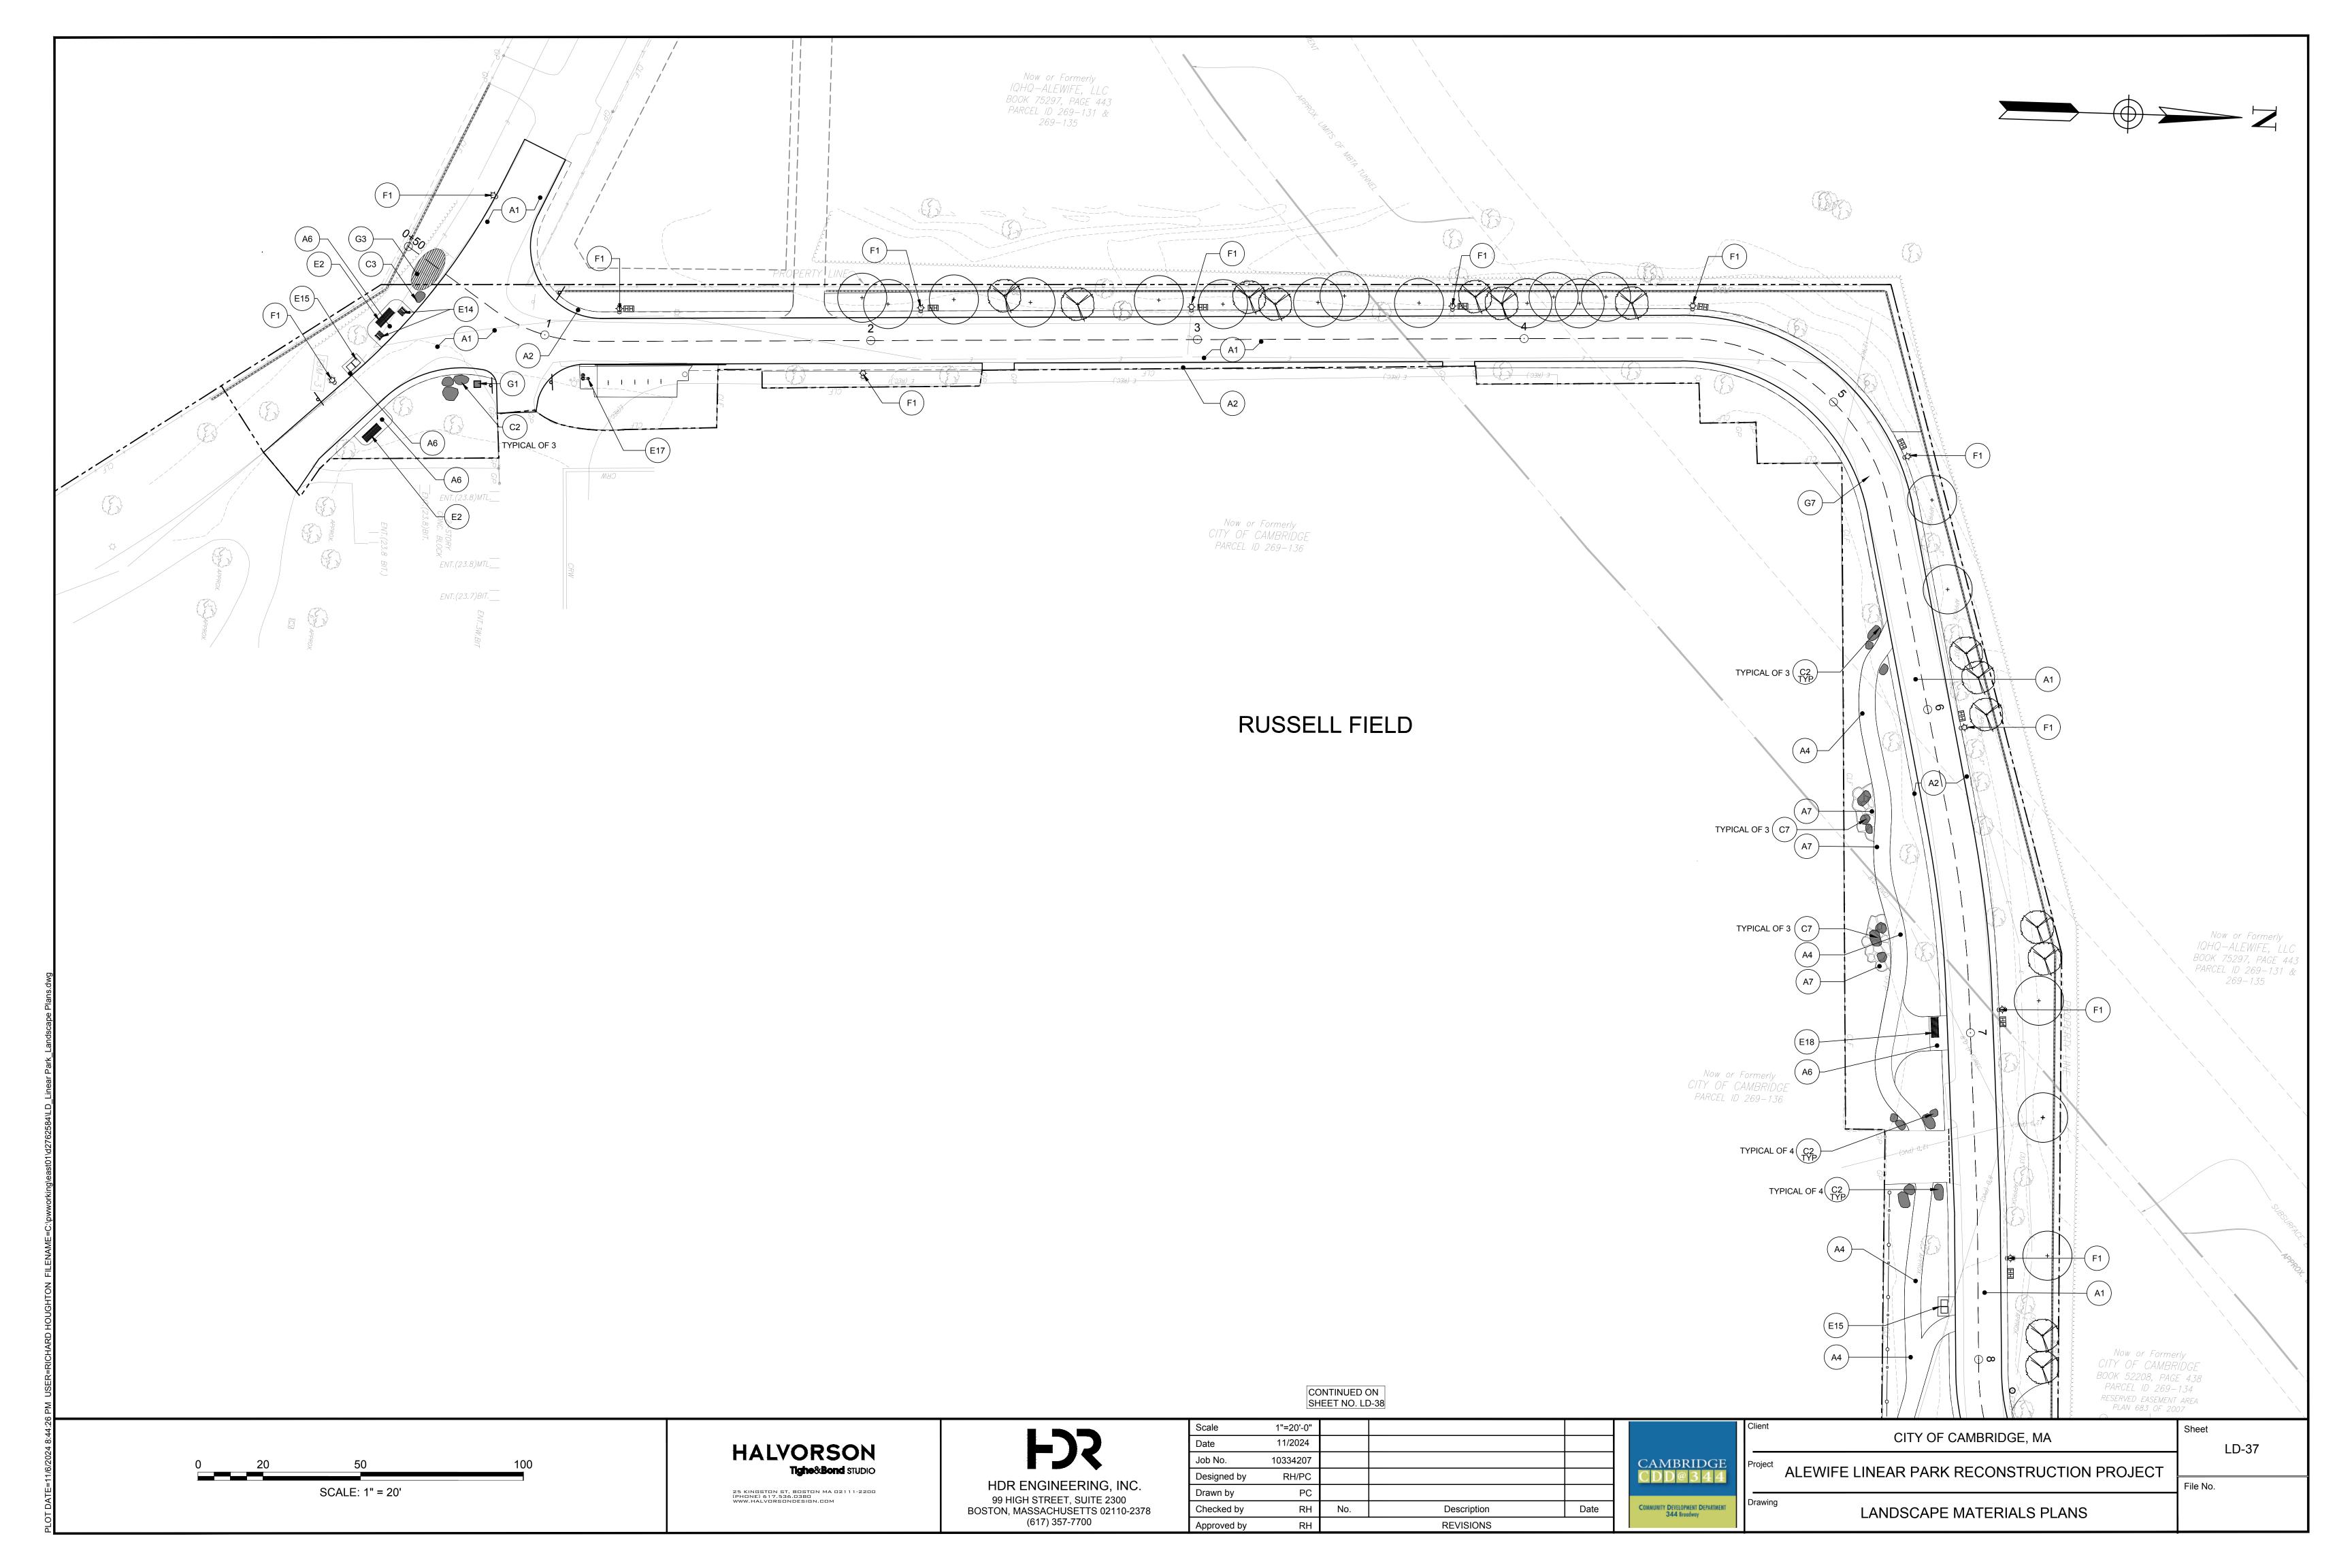

| TAG        | DESCRIPTION                                                                                                                                                                    | DETAI               |
|------------|--------------------------------------------------------------------------------------------------------------------------------------------------------------------------------|---------------------|
| SITE FL    | URNISHINGS                                                                                                                                                                     |                     |
| E1         | BIKE RACK                                                                                                                                                                      | 1<br>LD-59          |
| E2         | METAL BENCH - WITH BACK                                                                                                                                                        | 2<br>LD-59          |
| <b>E</b> 3 | METAL GLIDER BENCH - SWINGING METAL BENCH                                                                                                                                      | SIM 2<br>LD-59      |
| E4         | MOVEABLE TABLE AND CHARIS - 4 TOP                                                                                                                                              | 5<br>LD-59<br>LD-59 |
| E5         | MOVEABLE TABLE AND CHAIRS - 2 TOP                                                                                                                                              | 5<br>LD-59<br>LD-59 |
| E6         | LOG ELEMENT TYPE ONE - VERTICAL, VARIOUS HEIGHTS WOOD STEPPERS                                                                                                                 | 1<br>LD-58          |
| E7         | <u>LOG ELEMENT TYPE TWO</u> - HORIZONTAL WOOD<br>LOGS                                                                                                                          | 2<br>LD-58          |
| (E8)       | LOG ELEMENT TYPE THREE - WOOD LOG PAVERS, FLUSH CONDITION                                                                                                                      | 1<br>LD-58          |
| E9         | LOG ELEMENT TYPE FOUR - WOOD LOG BALANCE BEAM                                                                                                                                  | 4<br>LD-58          |
| E10        | LOG ELEMENT TYPE FIVE - WOOD LOGS SEATING LOGS                                                                                                                                 | 3<br>LD-58          |
| E11)       | LOG ELEMENT TYPE SIX - UNDER LOGS                                                                                                                                              | 5<br>LD-58          |
| E12)       | LOG ELEMENT TYPE SEVEN- WOOD LOG TUNNEL                                                                                                                                        | 6<br>LD-58          |
| E13)       | LOG ELEMENT TYPE EIGHT- WOOD LOG STEP                                                                                                                                          | 7<br>LD-58          |
| E14)       | METAL CHAIR - WITH BACK                                                                                                                                                        | SIM (2)<br>LD-59    |
| E15)       | TRASH AND RECYCLING RECEPTACLE - NOTE: TWO (2) LOCATIONS WITHOUT SOLAR PANEL OPTION                                                                                            | 3<br>LD-59          |
| E16)       | BIKE REPAIR STATION                                                                                                                                                            |                     |
| E17)       | WATER FILL STATION                                                                                                                                                             | 4<br>LD-59          |
| E18)       | METAL BENCH - BACKLESS                                                                                                                                                         | SIM 2<br>LD-59      |
| E19        | ADIRONDACK CHAIR                                                                                                                                                               | SIM 6<br>LD-59      |
| E20        | PICNIC TABLE                                                                                                                                                                   |                     |
|            | EMERGENCY CALL BOX - SEE CIVIL DRAWINGS                                                                                                                                        |                     |
|            | DOG WASTE STATION - SIX (6) LOCATIONS TO BE CONFIRMED BY OWNER'S REPRESENTATIVE                                                                                                |                     |
| SITE LI    | GHTING                                                                                                                                                                         |                     |
| F1         | <u>LIGHT POLE</u> - CITY STANDARD (CREE THE EDGE SERIES), SEE LIGHTING PLANS                                                                                                   |                     |
| F2         | LIGHT POLE FOR FESTOON LIGHTING                                                                                                                                                |                     |
| MISCEI     | LLANEOUS LANDSCAPE ELEMENTS                                                                                                                                                    |                     |
| (G1)       | BRICK AND GRANITE PARK IDENTIFICATION SIGN                                                                                                                                     | 1<br>LD-57          |
| <b>G</b> 2 | RELOCATED TROLLEY SQUARE ARTIFACT - WITH NEW 6" DEPTH CONCRETE PAD EQUAL IN SIZE TO EXISTING CONCRETE PAD TO BE REMOVED AND SIMILAR MOUNTING / FASTENING AS EXISTING CONDITION |                     |
| <b>G</b> 3 | ART INSTALLATION - TYPE 1A - PREPARE SUBGRADE TO THE ARTIST'S SATISFACTION TO EXTENTS DIRECTED BY THE ARTIST                                                                   |                     |
| (G4)       | ART INSTALLATION - TYPE 1B - PREPARE SUBGRADE TO THE ARTIST'S SATISFACTION TO EXTENTS DIRECTED BY THE ARTIST                                                                   |                     |
| <b>G</b> 5 | ART INSTALLATION - TYPE 1C - PREPARE SUBGRADE TO THE ARTIST'S SATISFACTION TO EXTENTS DIRECTED BY THE ARTIST                                                                   |                     |
| (G6)       | ART INSTALLATION - TYPE 2A - PREPARE SUBGRADE TO THE ARTIST'S SATISFACTION TO EXTENTS DIRECTED BY THE ARTIST                                                                   |                     |
| <u>G7</u>  | IRRIGATION - SEE IRRIGATION DRAWINGS                                                                                                                                           |                     |