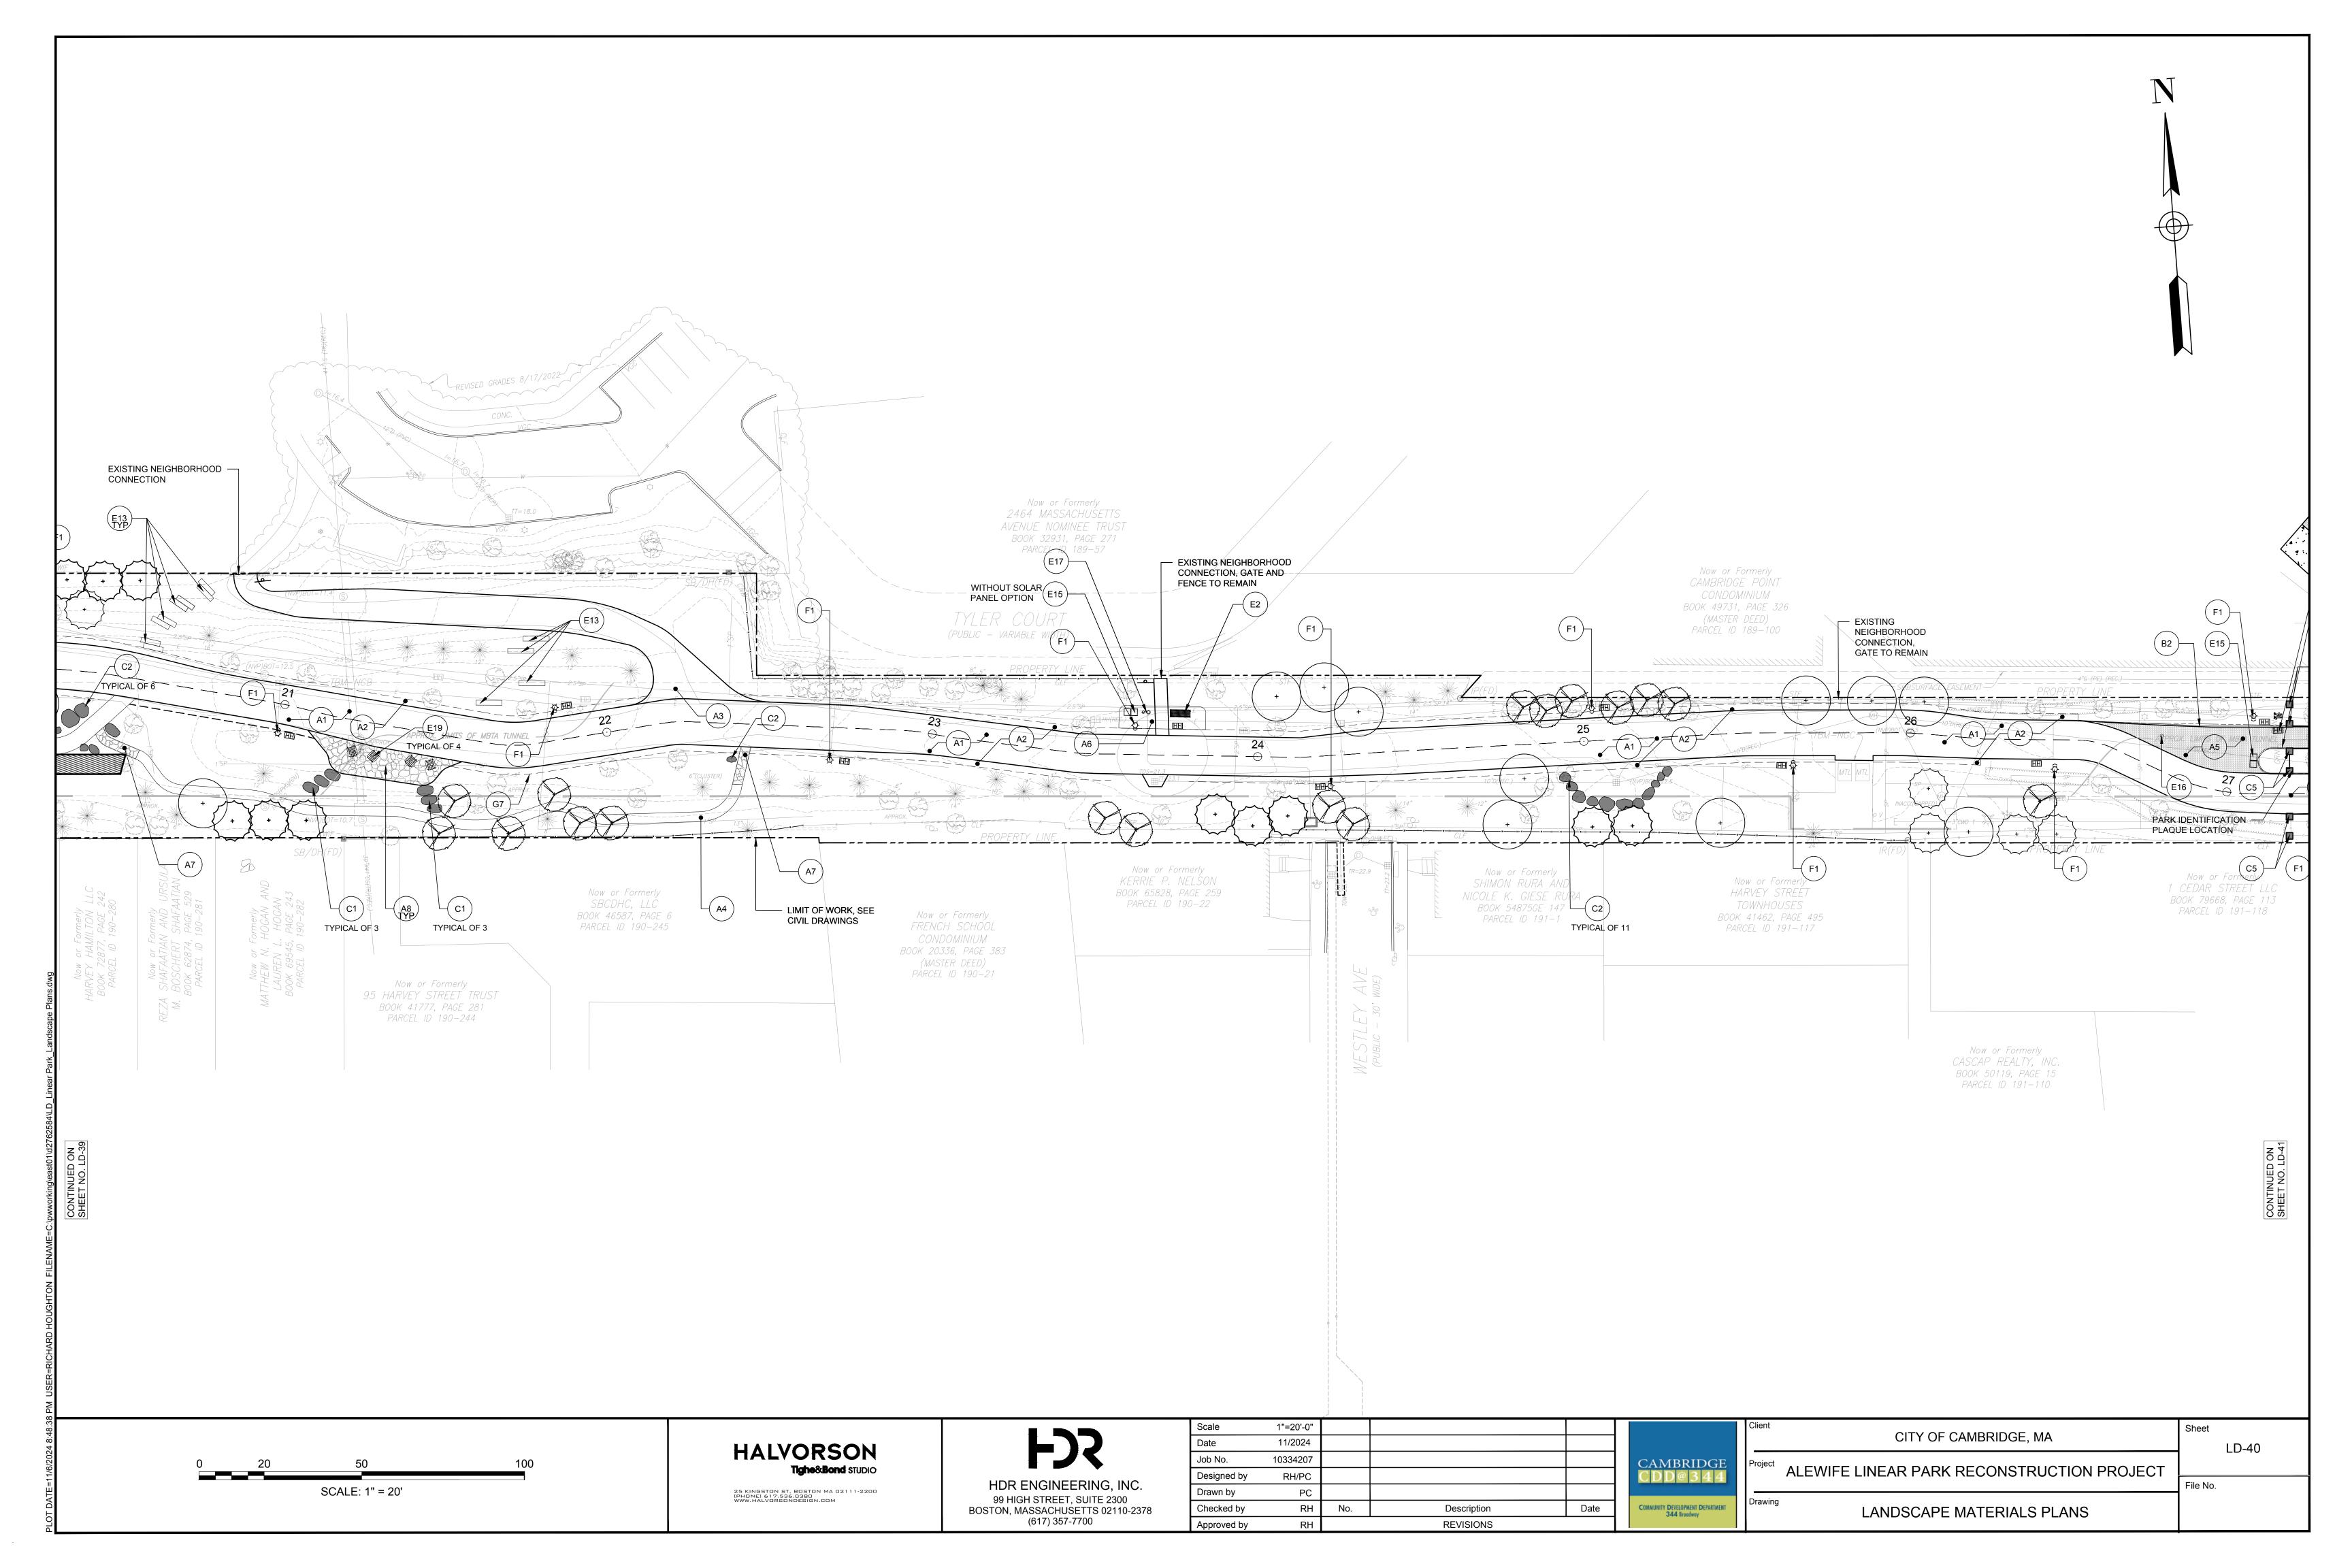

| TAG        | DESCRIPTION                                                                                                                                                                    | DETAI               |
|------------|--------------------------------------------------------------------------------------------------------------------------------------------------------------------------------|---------------------|
| SITE FL    | URNISHINGS                                                                                                                                                                     |                     |
| E1         | BIKE RACK                                                                                                                                                                      | 1<br>LD-59          |
| E2         | METAL BENCH - WITH BACK                                                                                                                                                        | 2<br>LD-59          |
| <b>E</b> 3 | METAL GLIDER BENCH - SWINGING METAL BENCH                                                                                                                                      | SIM 2<br>LD-59      |
| E4         | MOVEABLE TABLE AND CHARIS - 4 TOP                                                                                                                                              | 5<br>LD-59<br>LD-59 |
| E5         | MOVEABLE TABLE AND CHAIRS - 2 TOP                                                                                                                                              | 5<br>LD-59<br>LD-59 |
| E6         | LOG ELEMENT TYPE ONE - VERTICAL, VARIOUS HEIGHTS WOOD STEPPERS                                                                                                                 | 1<br>LD-58          |
| E7         | <u>LOG ELEMENT TYPE TWO</u> - HORIZONTAL WOOD<br>LOGS                                                                                                                          | 2<br>LD-58          |
| (E8)       | LOG ELEMENT TYPE THREE - WOOD LOG PAVERS, FLUSH CONDITION                                                                                                                      | 1<br>LD-58          |
| E9         | LOG ELEMENT TYPE FOUR - WOOD LOG BALANCE BEAM                                                                                                                                  | 4<br>LD-58          |
| E10        | LOG ELEMENT TYPE FIVE - WOOD LOGS SEATING LOGS                                                                                                                                 | 3<br>LD-58          |
| E11)       | LOG ELEMENT TYPE SIX - UNDER LOGS                                                                                                                                              | 5<br>LD-58          |
| E12)       | LOG ELEMENT TYPE SEVEN- WOOD LOG TUNNEL                                                                                                                                        | 6<br>LD-58          |
| E13)       | LOG ELEMENT TYPE EIGHT- WOOD LOG STEP                                                                                                                                          | 7<br>LD-58          |
| E14)       | METAL CHAIR - WITH BACK                                                                                                                                                        | SIM (2)<br>LD-59    |
| E15)       | TRASH AND RECYCLING RECEPTACLE - NOTE: TWO (2) LOCATIONS WITHOUT SOLAR PANEL OPTION                                                                                            | 3<br>LD-59          |
| E16)       | BIKE REPAIR STATION                                                                                                                                                            |                     |
| E17)       | WATER FILL STATION                                                                                                                                                             | 4<br>LD-59          |
| E18)       | METAL BENCH - BACKLESS                                                                                                                                                         | SIM 2<br>LD-59      |
| E19        | ADIRONDACK CHAIR                                                                                                                                                               | SIM 6<br>LD-59      |
| E20        | PICNIC TABLE                                                                                                                                                                   |                     |
|            | EMERGENCY CALL BOX - SEE CIVIL DRAWINGS                                                                                                                                        |                     |
|            | DOG WASTE STATION - SIX (6) LOCATIONS TO BE CONFIRMED BY OWNER'S REPRESENTATIVE                                                                                                |                     |
| SITE LI    | GHTING                                                                                                                                                                         |                     |
| F1         | <u>LIGHT POLE</u> - CITY STANDARD (CREE THE EDGE SERIES), SEE LIGHTING PLANS                                                                                                   |                     |
| F2         | LIGHT POLE FOR FESTOON LIGHTING                                                                                                                                                |                     |
| MISCEI     | LLANEOUS LANDSCAPE ELEMENTS                                                                                                                                                    |                     |
| (G1)       | BRICK AND GRANITE PARK IDENTIFICATION SIGN                                                                                                                                     | 1<br>LD-57          |
| <b>G</b> 2 | RELOCATED TROLLEY SQUARE ARTIFACT - WITH NEW 6" DEPTH CONCRETE PAD EQUAL IN SIZE TO EXISTING CONCRETE PAD TO BE REMOVED AND SIMILAR MOUNTING / FASTENING AS EXISTING CONDITION |                     |
| <b>G</b> 3 | ART INSTALLATION - TYPE 1A - PREPARE SUBGRADE TO THE ARTIST'S SATISFACTION TO EXTENTS DIRECTED BY THE ARTIST                                                                   |                     |
| (G4)       | ART INSTALLATION - TYPE 1B - PREPARE SUBGRADE TO THE ARTIST'S SATISFACTION TO EXTENTS DIRECTED BY THE ARTIST                                                                   |                     |
| <b>G</b> 5 | ART INSTALLATION - TYPE 1C - PREPARE SUBGRADE TO THE ARTIST'S SATISFACTION TO EXTENTS DIRECTED BY THE ARTIST                                                                   |                     |
| (G6)       | ART INSTALLATION - TYPE 2A - PREPARE SUBGRADE TO THE ARTIST'S SATISFACTION TO EXTENTS DIRECTED BY THE ARTIST                                                                   |                     |
| <u>G7</u>  | IRRIGATION - SEE IRRIGATION DRAWINGS                                                                                                                                           |                     |