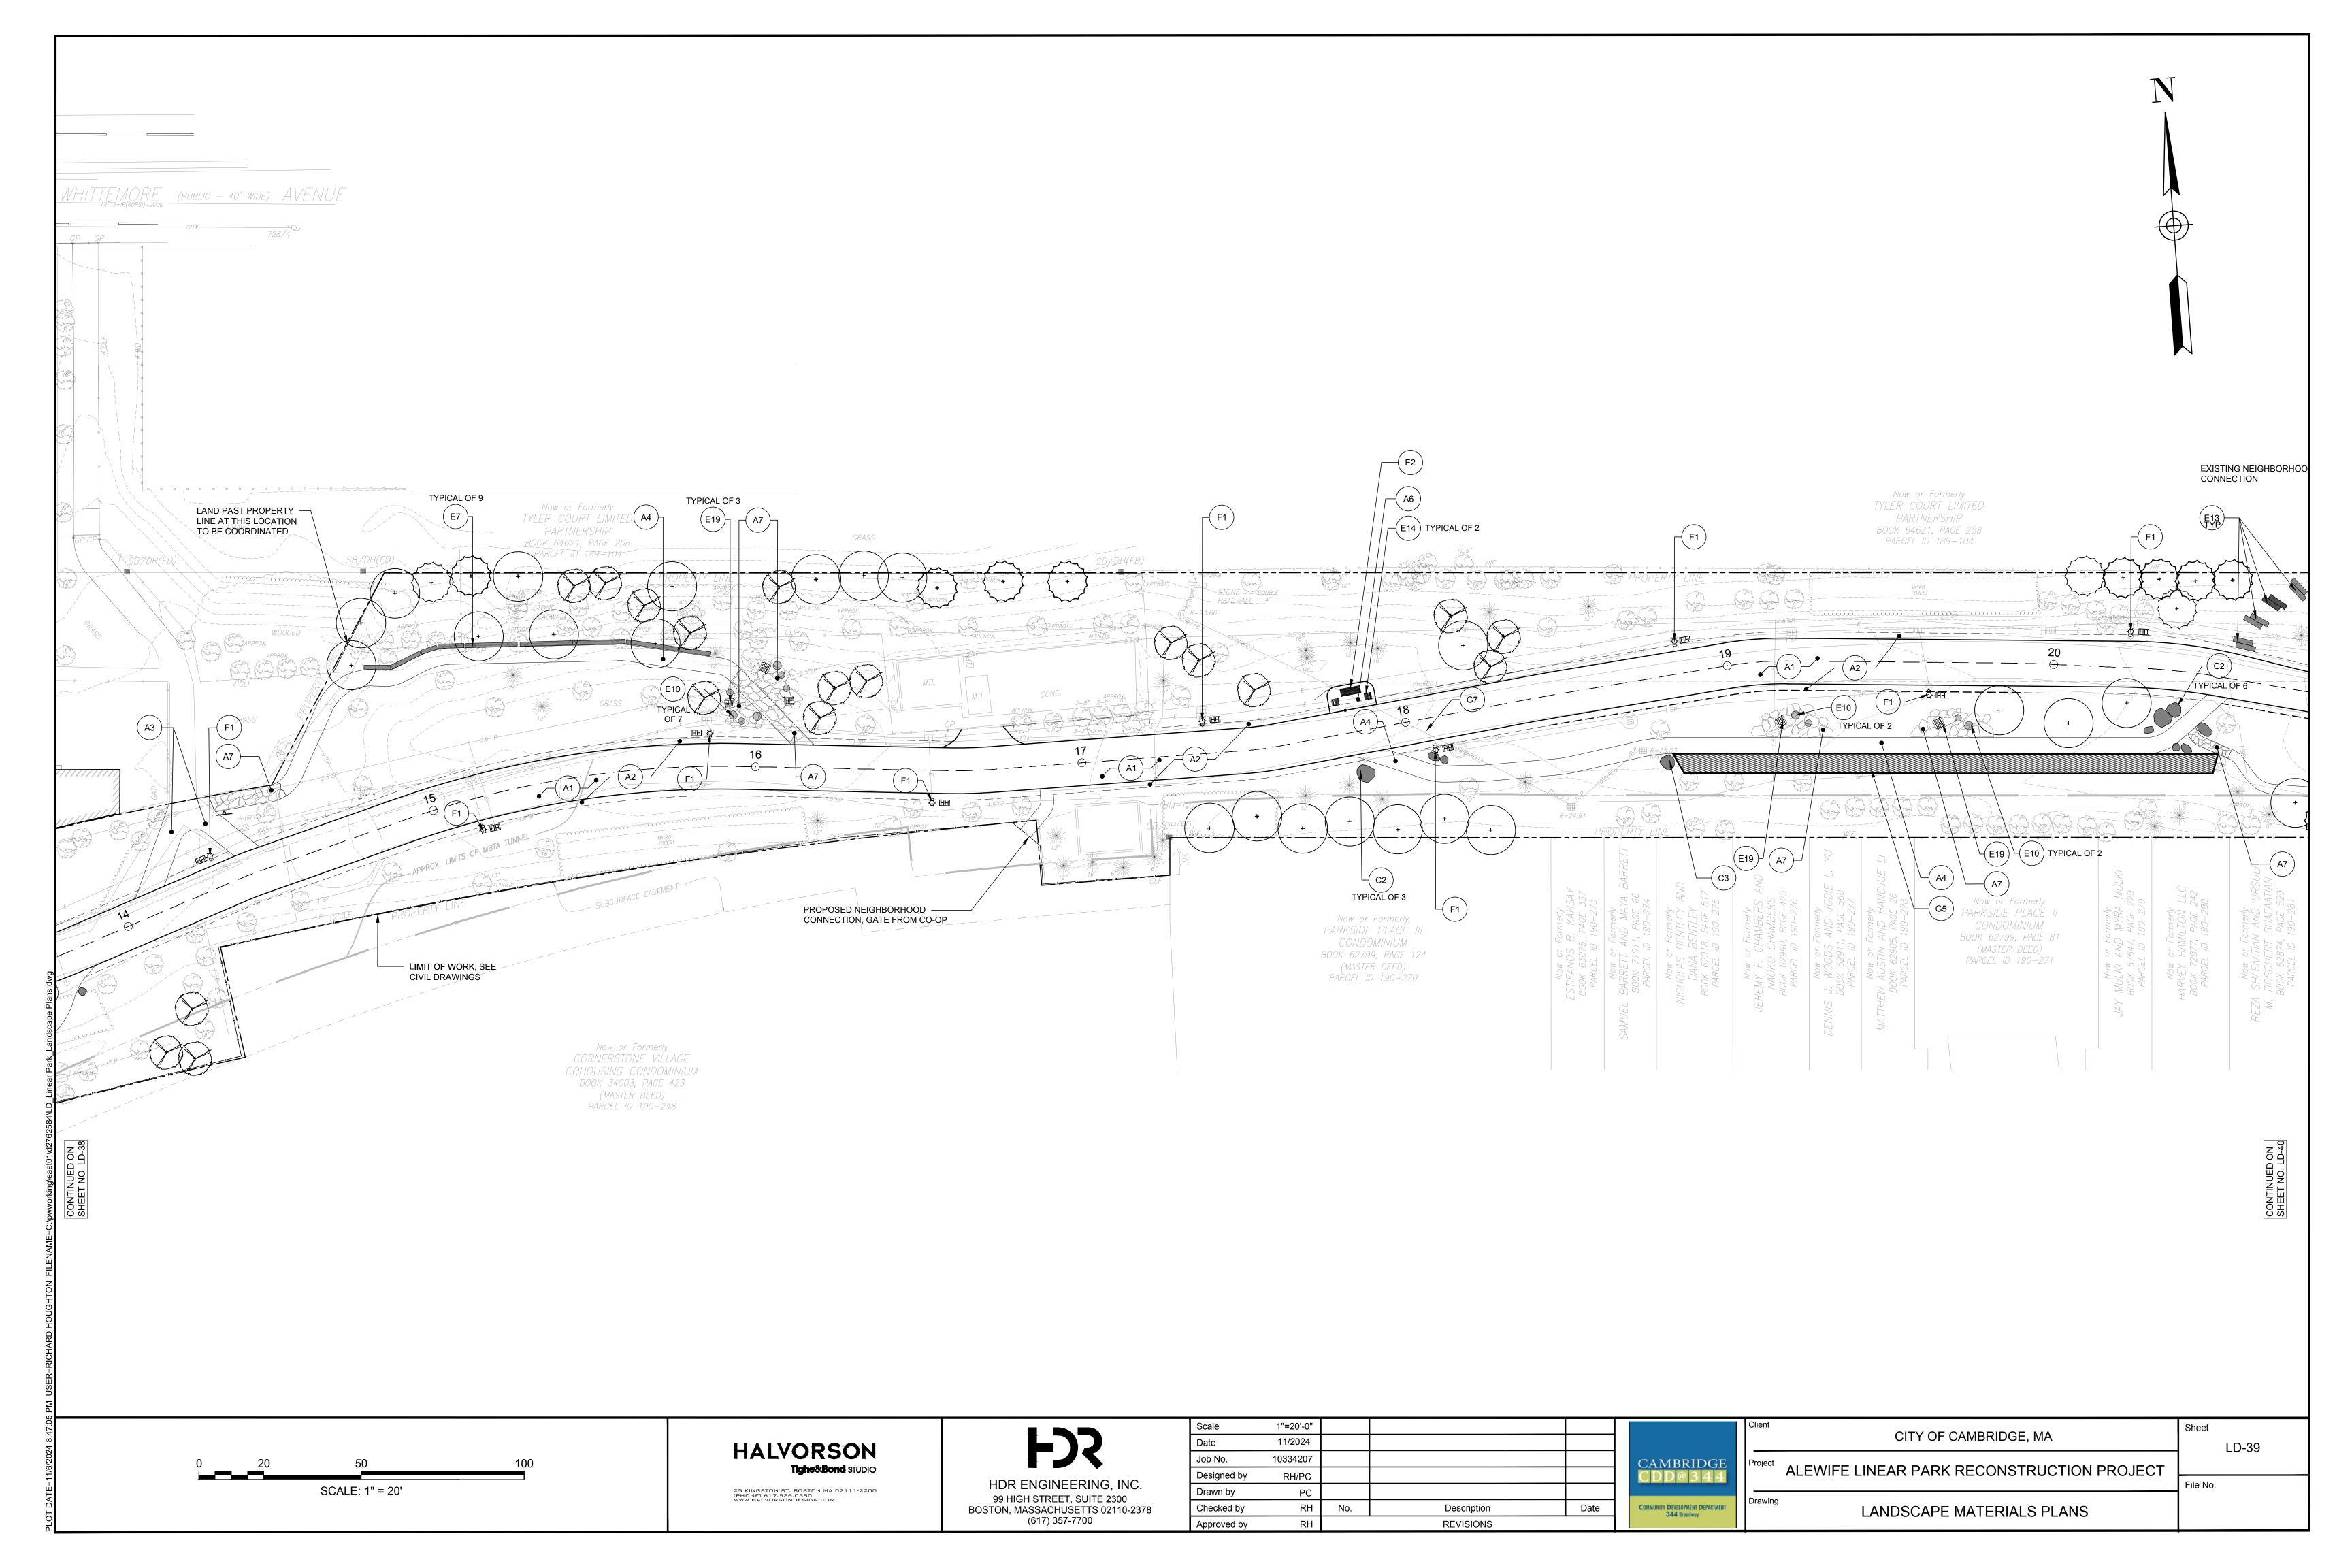

| TAG        | DESCRIPTION                                                                                                                                                                    | DETAI               |
|------------|--------------------------------------------------------------------------------------------------------------------------------------------------------------------------------|---------------------|
| SITE FL    | URNISHINGS                                                                                                                                                                     |                     |
| E1         | BIKE RACK                                                                                                                                                                      | 1<br>LD-59          |
| E2         | METAL BENCH - WITH BACK                                                                                                                                                        | 2<br>LD-59          |
| <b>E</b> 3 | METAL GLIDER BENCH - SWINGING METAL BENCH                                                                                                                                      | SIM 2<br>LD-59      |
| E4         | MOVEABLE TABLE AND CHARIS - 4 TOP                                                                                                                                              | 5<br>LD-59<br>LD-59 |
| E5         | MOVEABLE TABLE AND CHAIRS - 2 TOP                                                                                                                                              | 5<br>LD-59<br>LD-59 |
| E6         | LOG ELEMENT TYPE ONE - VERTICAL, VARIOUS HEIGHTS WOOD STEPPERS                                                                                                                 | 1<br>LD-58          |
| E7         | <u>LOG ELEMENT TYPE TWO</u> - HORIZONTAL WOOD<br>LOGS                                                                                                                          | 2<br>LD-58          |
| (E8)       | LOG ELEMENT TYPE THREE - WOOD LOG PAVERS, FLUSH CONDITION                                                                                                                      | 1<br>LD-58          |
| E9         | LOG ELEMENT TYPE FOUR - WOOD LOG BALANCE BEAM                                                                                                                                  | 4<br>LD-58          |
| E10        | LOG ELEMENT TYPE FIVE - WOOD LOGS SEATING LOGS                                                                                                                                 | 3<br>LD-58          |
| E11)       | LOG ELEMENT TYPE SIX - UNDER LOGS                                                                                                                                              | 5<br>LD-58          |
| E12)       | LOG ELEMENT TYPE SEVEN- WOOD LOG TUNNEL                                                                                                                                        | 6<br>LD-58          |
| E13)       | LOG ELEMENT TYPE EIGHT- WOOD LOG STEP                                                                                                                                          | 7<br>LD-58          |
| E14)       | METAL CHAIR - WITH BACK                                                                                                                                                        | SIM (2)<br>LD-59    |
| E15)       | TRASH AND RECYCLING RECEPTACLE - NOTE: TWO (2) LOCATIONS WITHOUT SOLAR PANEL OPTION                                                                                            | 3<br>LD-59          |
| E16)       | BIKE REPAIR STATION                                                                                                                                                            |                     |
| E17)       | WATER FILL STATION                                                                                                                                                             | 4<br>LD-59          |
| E18)       | METAL BENCH - BACKLESS                                                                                                                                                         | SIM 2<br>LD-59      |
| E19        | ADIRONDACK CHAIR                                                                                                                                                               | SIM 6<br>LD-59      |
| E20        | PICNIC TABLE                                                                                                                                                                   |                     |
|            | EMERGENCY CALL BOX - SEE CIVIL DRAWINGS                                                                                                                                        |                     |
|            | DOG WASTE STATION - SIX (6) LOCATIONS TO BE CONFIRMED BY OWNER'S REPRESENTATIVE                                                                                                |                     |
| SITE LI    | GHTING                                                                                                                                                                         |                     |
| F1         | <u>LIGHT POLE</u> - CITY STANDARD (CREE THE EDGE SERIES), SEE LIGHTING PLANS                                                                                                   |                     |
| F2         | LIGHT POLE FOR FESTOON LIGHTING                                                                                                                                                |                     |
| MISCEI     | LLANEOUS LANDSCAPE ELEMENTS                                                                                                                                                    |                     |
| (G1)       | BRICK AND GRANITE PARK IDENTIFICATION SIGN                                                                                                                                     | 1<br>LD-57          |
| <b>G</b> 2 | RELOCATED TROLLEY SQUARE ARTIFACT - WITH NEW 6" DEPTH CONCRETE PAD EQUAL IN SIZE TO EXISTING CONCRETE PAD TO BE REMOVED AND SIMILAR MOUNTING / FASTENING AS EXISTING CONDITION |                     |
| <b>G</b> 3 | ART INSTALLATION - TYPE 1A - PREPARE SUBGRADE TO THE ARTIST'S SATISFACTION TO EXTENTS DIRECTED BY THE ARTIST                                                                   |                     |
| (G4)       | ART INSTALLATION - TYPE 1B - PREPARE SUBGRADE TO THE ARTIST'S SATISFACTION TO EXTENTS DIRECTED BY THE ARTIST                                                                   |                     |
| <b>G</b> 5 | ART INSTALLATION - TYPE 1C - PREPARE SUBGRADE TO THE ARTIST'S SATISFACTION TO EXTENTS DIRECTED BY THE ARTIST                                                                   |                     |
| (G6)       | ART INSTALLATION - TYPE 2A - PREPARE SUBGRADE TO THE ARTIST'S SATISFACTION TO EXTENTS DIRECTED BY THE ARTIST                                                                   |                     |
| <u>G7</u>  | IRRIGATION - SEE IRRIGATION DRAWINGS                                                                                                                                           |                     |