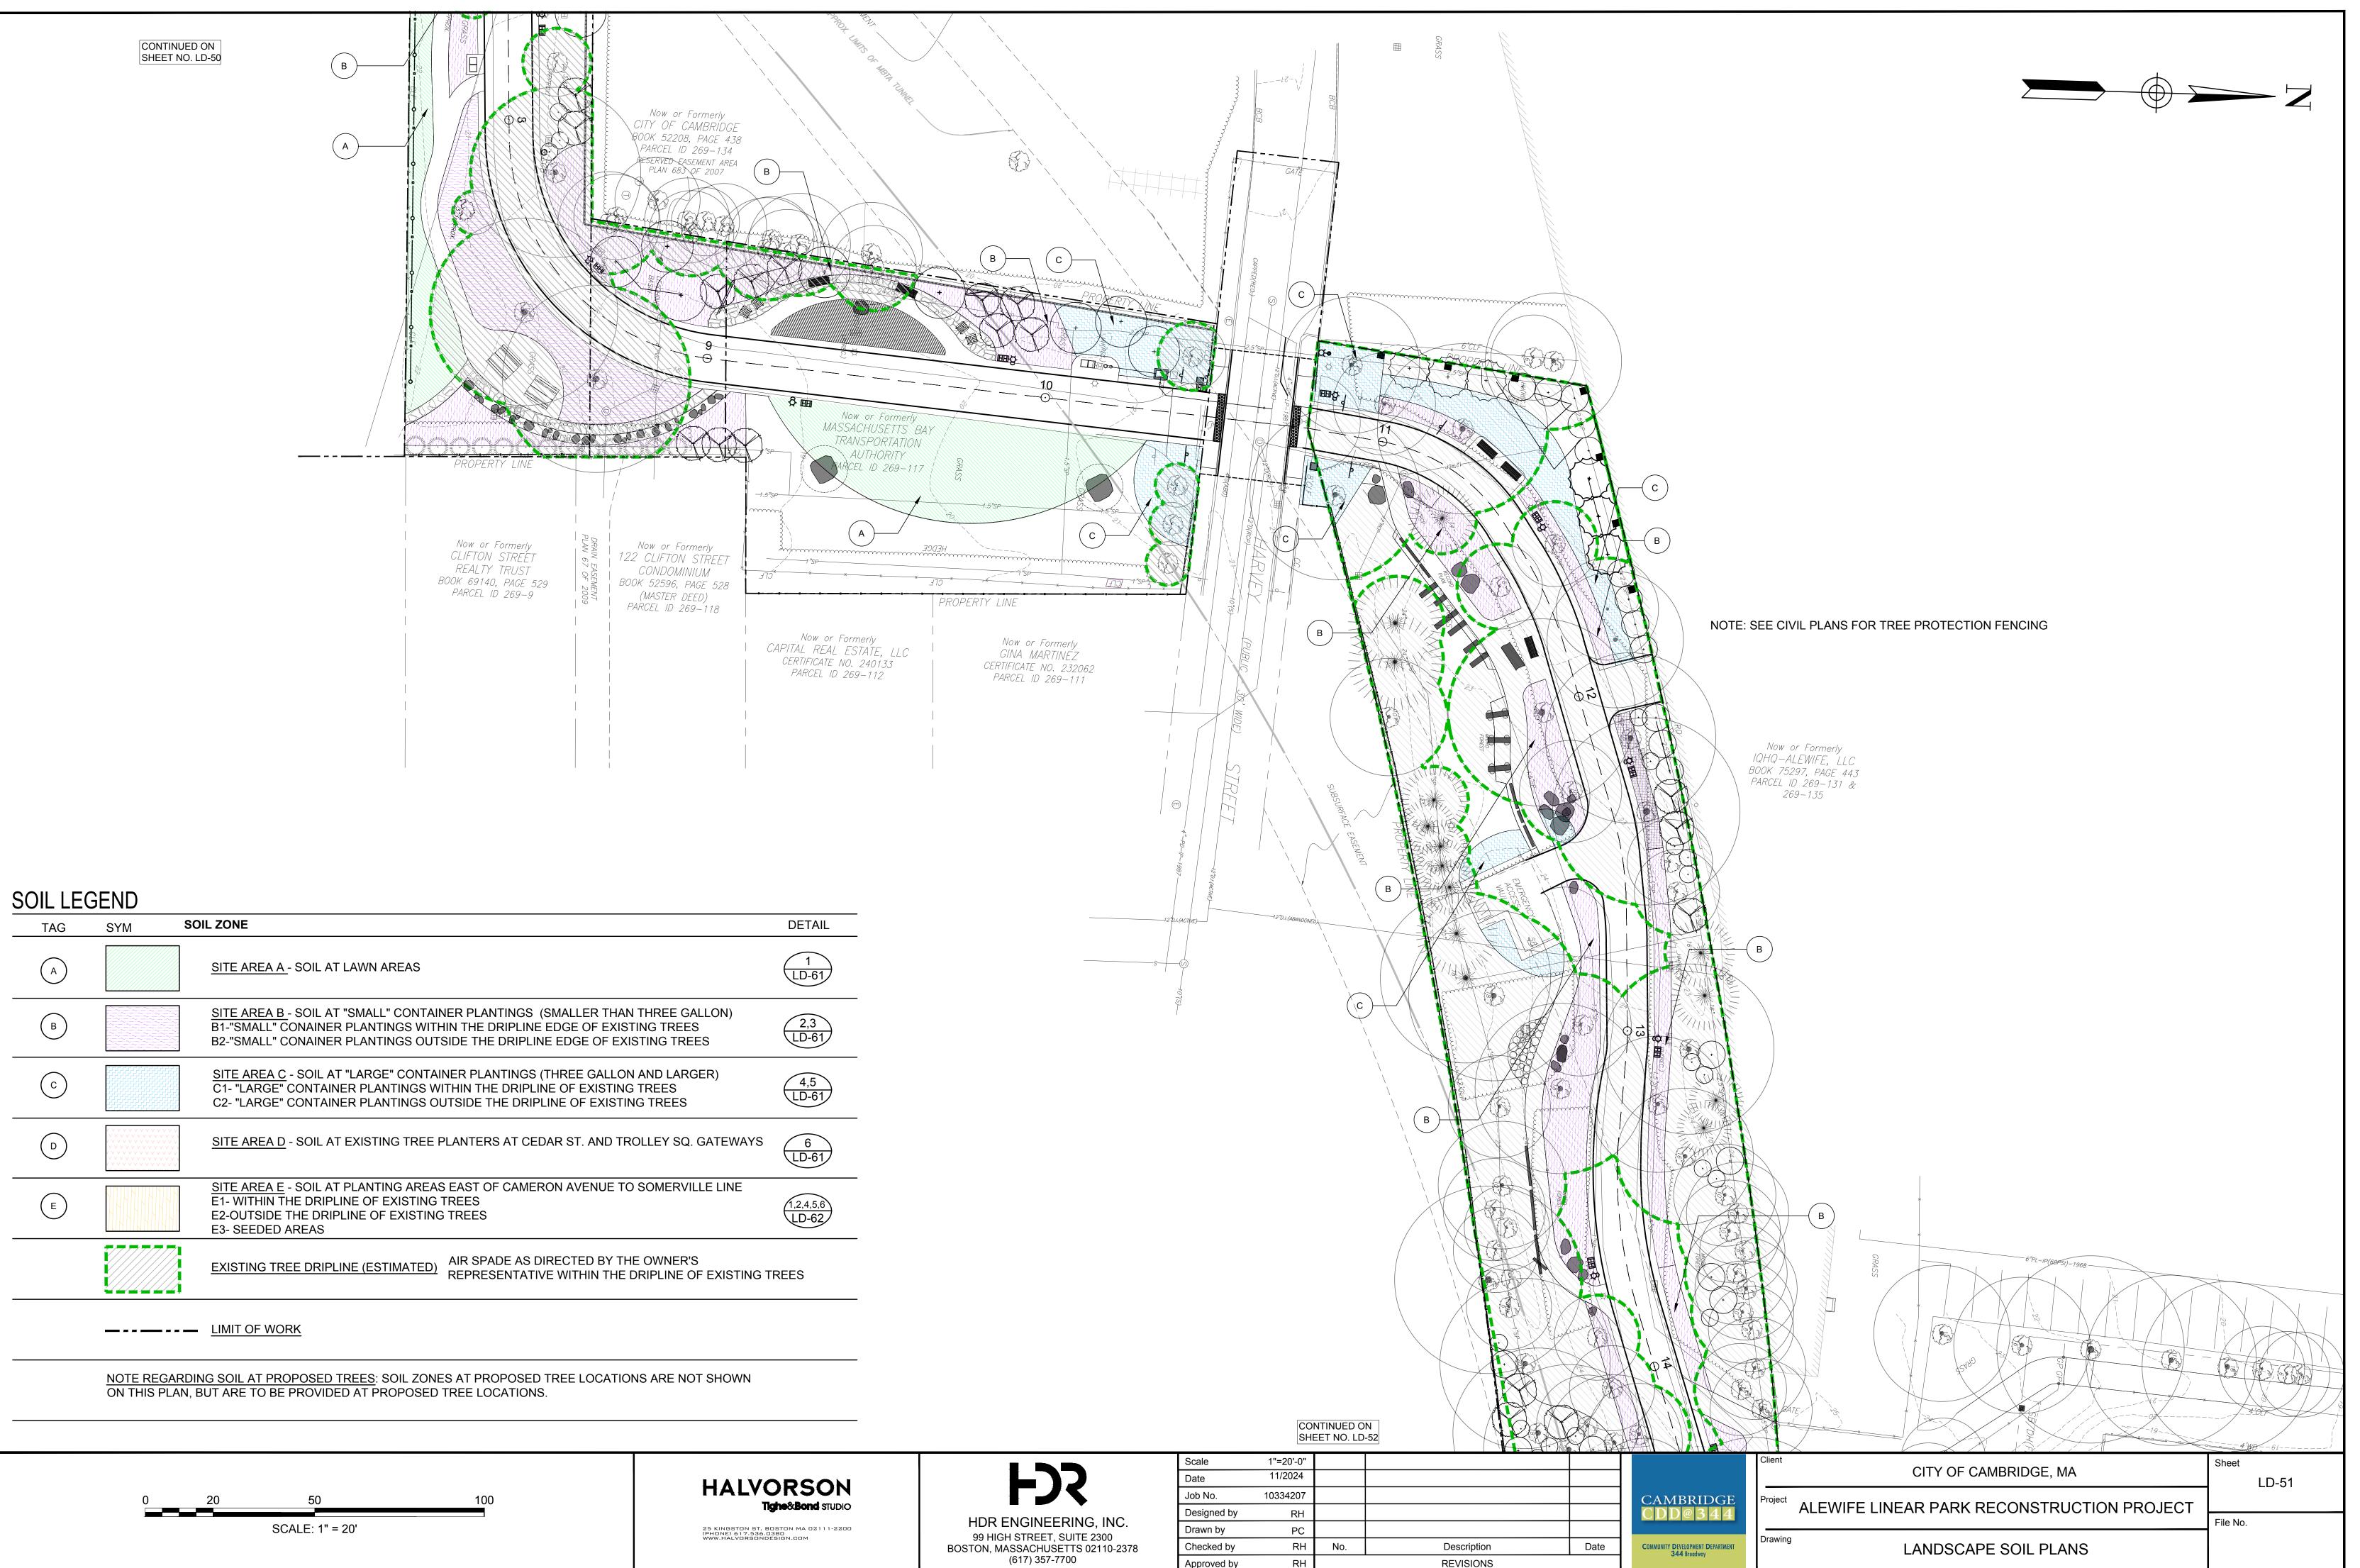

CONTINUED ON SHEET NO. LD-51

| TAG | SYM S | OIL ZONE                                                                                                                                                                                                                                      | D      |
|-----|-------|-----------------------------------------------------------------------------------------------------------------------------------------------------------------------------------------------------------------------------------------------|--------|
| A   |       | SITE AREA A - SOIL AT LAWN AREAS                                                                                                                                                                                                              |        |
| В   |       | <u>SITE AREA B</u> - SOIL AT "SMALL" CONTAINER PLANTINGS (SMALLER THAN THREE GALLON)<br>B1-"SMALL" CONAINER PLANTINGS WITHIN THE DRIPLINE EDGE OF EXISTING TREES<br>B2-"SMALL" CONAINER PLANTINGS OUTSIDE THE DRIPLINE EDGE OF EXISTING TREES |        |
| С   |       | <u>SITE AREA C</u> - SOIL AT "LARGE" CONTAINER PLANTINGS (THREE GALLON AND LARGER)<br>C1- "LARGE" CONTAINER PLANTINGS WITHIN THE DRIPLINE OF EXISTING TREES<br>C2- "LARGE" CONTAINER PLANTINGS OUTSIDE THE DRIPLINE OF EXISTING TREES         |        |
| D   |       | SITE AREA D - SOIL AT EXISTING TREE PLANTERS AT CEDAR ST. AND TROLLEY SQ. GATEWAYS                                                                                                                                                            |        |
| E   |       | SITE AREA E - SOIL AT PLANTING AREAS EAST OF CAMERON AVENUE TO SOMERVILLE LINE<br>E1- WITHIN THE DRIPLINE OF EXISTING TREES<br>E2-OUTSIDE THE DRIPLINE OF EXISTING TREES<br>E3- SEEDED AREAS                                                  | (1,;   |
|     |       | EXISTING TREE DRIPLINE (ESTIMATED) AIR SPADE AS DIRECTED BY THE OWNER'S REPRESENTATIVE WITHIN THE DRIPLINE OF EXISTING                                                                                                                        | ; TREE |
|     |       | LIMIT OF WORK                                                                                                                                                                                                                                 |        |
|     |       | ING SOIL AT PROPOSED TREES: SOIL ZONES AT PROPOSED TREE LOCATIONS ARE NOT SHOWN<br>BUT ARE TO BE PROVIDED AT PROPOSED TREE LOCATIONS.                                                                                                         |        |
|     |       |                                                                                                                                                                                                                                               |        |
|     | 0     | 20 50 100 HALV                                                                                                                                                                                                                                |        |
|     |       | SCALE: 1" = 20'                                                                                                                                                                                                                               | 6.0380 |
|     |       |                                                                                                                                                                                                                                               |        |

|                                                                   | DETAIL             | TAG | SYM        | SOIL ZONE                                                                                                                                                       |   |
|-------------------------------------------------------------------|--------------------|-----|------------|-----------------------------------------------------------------------------------------------------------------------------------------------------------------|---|
|                                                                   | 1<br>LD-61         | E   |            | SITE AREA E - SOIL AT PLANTING AREAS EAST OF CAME<br>E1- WITHIN THE DRIPLINE OF EXISTING TREES<br>E2-OUTSIDE THE DRIPLINE OF EXISTING TREES<br>E3- SEEDED AREAS | R |
| LER THAN THREE GAL<br>E OF EXISTING TREES<br>GE OF EXISTING TREES |                    |     |            | EXISTING TREE DRIPLINE (ESTIMATED) AIR SPADE AS<br>REPRESENTAT                                                                                                  |   |
| EE GALLON AND LARGE<br>F EXISTING TREES<br>OF EXISTING TREES      | ER) (4,5)<br>LD-61 |     |            | LIMIT OF WORK                                                                                                                                                   |   |
| ST. AND TROLLEY SQ. GATEWAYS                                      |                    |     |            | ARDING SOIL AT PROPOSED TREES: SOIL ZONES AT PROPOSED LAN, BUT ARE TO BE PROVIDED AT PROPOSED TREE LOCATION                                                     |   |
|                                                                   |                    |     |            |                                                                                                                                                                 |   |
|                                                                   |                    | So  |            | "=20'-0"                                                                                                                                                        |   |
| RSON                                                              | <b>FCH</b>         |     |            | 11/2024                                                                                                                                                         |   |
|                                                                   |                    |     |            | 0334207                                                                                                                                                         | C |
|                                                                   |                    |     | esigned by | RH                                                                                                                                                              |   |