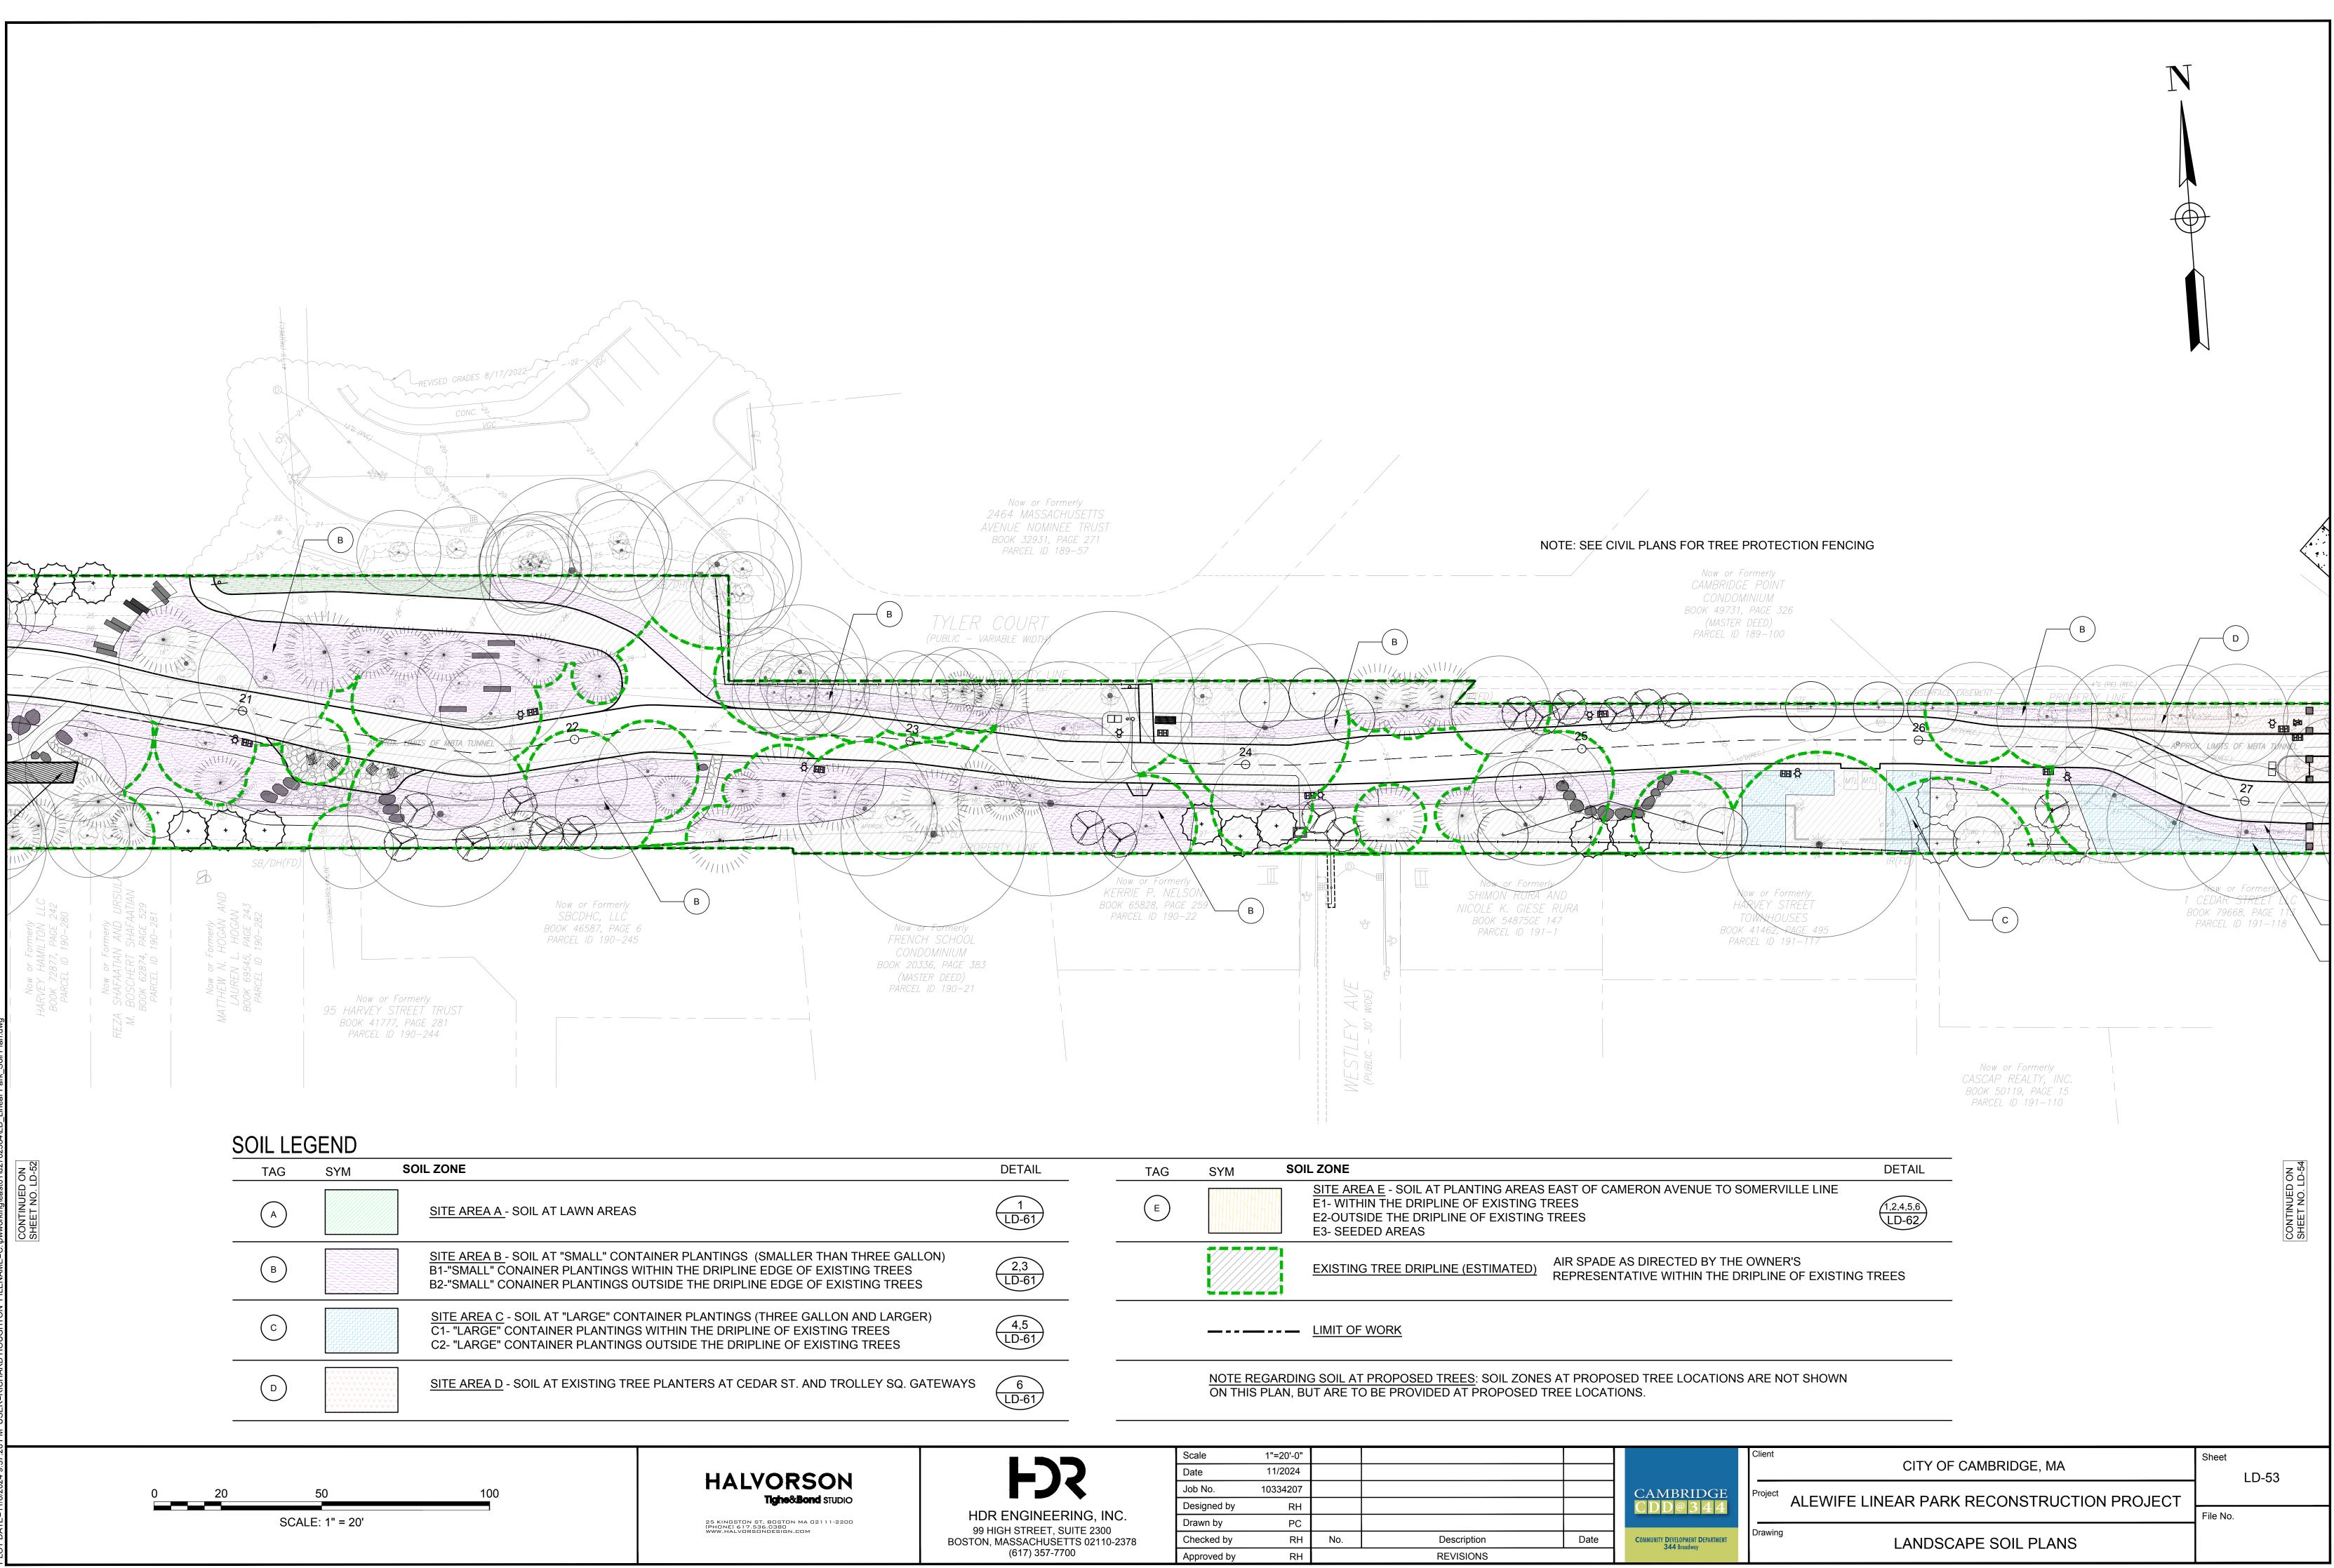

## SOIL LEGEND

| SOIL LE | GEND |                                                                                                                                                                                                                                      |                                                                                         |
|---------|------|--------------------------------------------------------------------------------------------------------------------------------------------------------------------------------------------------------------------------------------|-----------------------------------------------------------------------------------------|
| TAG     | SYM  | SOIL ZONE                                                                                                                                                                                                                            | DETAIL                                                                                  |
| A       |      | <u>SITE AREA A</u> - SOIL AT LAWN AREAS                                                                                                                                                                                              | 1<br>LD-61                                                                              |
| В       |      | <u>SITE AREA B</u> - SOIL AT "SMALL" CONTAINER PLANTINGS (SMALLER THAN THREE G<br>B1-"SMALL" CONAINER PLANTINGS WITHIN THE DRIPLINE EDGE OF EXISTING TREE<br>B2-"SMALL" CONAINER PLANTINGS OUTSIDE THE DRIPLINE EDGE OF EXISTING TRE | (2,3)                                                                                   |
| С       |      | <u>SITE AREA C</u> - SOIL AT "LARGE" CONTAINER PLANTINGS (THREE GALLON AND LARGE C1- "LARGE" CONTAINER PLANTINGS WITHIN THE DRIPLINE OF EXISTING TREES C2- "LARGE" CONTAINER PLANTINGS OUTSIDE THE DRIPLINE OF EXISTING TREES        | GER) 4,5<br>LD-61                                                                       |
| D       |      | <u>SITE AREA D</u> - SOIL AT EXISTING TREE PLANTERS AT CEDAR ST. AND TROLLEY SQ                                                                                                                                                      | . GATEWAYS 6<br>LD-61                                                                   |
| E       |      | SITE AREA E - SOIL AT PLANTING AREAS EAST OF CAMERON AVENUE TO SOMERVIE<br>E1- WITHIN THE DRIPLINE OF EXISTING TREES<br>E2-OUTSIDE THE DRIPLINE OF EXISTING TREES<br>E3- SEEDED AREAS                                                | LLE LINE                                                                                |
|         |      | EXISTING TREE DRIPLINE (ESTIMATED)<br>REPRESENTATIVE WITHIN THE DRIPLINE                                                                                                                                                             | -                                                                                       |
|         |      | - LIMIT OF WORK                                                                                                                                                                                                                      |                                                                                         |
|         |      | RDING SOIL AT PROPOSED TREES: SOIL ZONES AT PROPOSED TREE LOCATIONS ARE NONN, BUT ARE TO BE PROVIDED AT PROPOSED TREE LOCATIONS.                                                                                                     | OT SHOWN                                                                                |
|         | 0    | 20 50 100                                                                                                                                                                                                                            | HALVORSON<br>Tighe&Bond STUDIC                                                          |
|         |      | SCALE: 1" = 20'                                                                                                                                                                                                                      | 25 KINGSTON ST, BOSTON MA 02111-2200<br>[PHONE] 617.536.0380<br>WWW.HALVORSONDESIGN.COM |

WWW.HALVORSONDESIGN.COM

Scale 1"=20'-0" **HDR** Date 11/2024 Job No. 10334207 IDIO Designed by RH HDR ENGINEERING, INC. 2200 Drawn by PC 99 HIGH STREET, SUITE 2300 BOSTON, MASSACHUSETTS 02110-2378 (617) 357-7700 Date Checked by RH No. Description Approved by RH REVISIONS

CONTINUED ON SHEET NO. LD-51

| TAG | SYM S | OIL ZONE                                                                                                                                                                                                                                      | D      |
|-----|-------|-----------------------------------------------------------------------------------------------------------------------------------------------------------------------------------------------------------------------------------------------|--------|
| A   |       | SITE AREA A - SOIL AT LAWN AREAS                                                                                                                                                                                                              |        |
| В   |       | <u>SITE AREA B</u> - SOIL AT "SMALL" CONTAINER PLANTINGS (SMALLER THAN THREE GALLON)<br>B1-"SMALL" CONAINER PLANTINGS WITHIN THE DRIPLINE EDGE OF EXISTING TREES<br>B2-"SMALL" CONAINER PLANTINGS OUTSIDE THE DRIPLINE EDGE OF EXISTING TREES |        |
| С   |       | <u>SITE AREA C</u> - SOIL AT "LARGE" CONTAINER PLANTINGS (THREE GALLON AND LARGER)<br>C1- "LARGE" CONTAINER PLANTINGS WITHIN THE DRIPLINE OF EXISTING TREES<br>C2- "LARGE" CONTAINER PLANTINGS OUTSIDE THE DRIPLINE OF EXISTING TREES         |        |
| D   |       | SITE AREA D - SOIL AT EXISTING TREE PLANTERS AT CEDAR ST. AND TROLLEY SQ. GATEWAYS                                                                                                                                                            |        |
| E   |       | SITE AREA E - SOIL AT PLANTING AREAS EAST OF CAMERON AVENUE TO SOMERVILLE LINE<br>E1- WITHIN THE DRIPLINE OF EXISTING TREES<br>E2-OUTSIDE THE DRIPLINE OF EXISTING TREES<br>E3- SEEDED AREAS                                                  | (1,;   |
|     |       | EXISTING TREE DRIPLINE (ESTIMATED) AIR SPADE AS DIRECTED BY THE OWNER'S REPRESENTATIVE WITHIN THE DRIPLINE OF EXISTING                                                                                                                        | ; TREE |
|     |       | LIMIT OF WORK                                                                                                                                                                                                                                 |        |
|     |       | ING SOIL AT PROPOSED TREES: SOIL ZONES AT PROPOSED TREE LOCATIONS ARE NOT SHOWN<br>BUT ARE TO BE PROVIDED AT PROPOSED TREE LOCATIONS.                                                                                                         |        |
|     |       |                                                                                                                                                                                                                                               |        |
|     | 0     | 20 50 100 HALV                                                                                                                                                                                                                                |        |
|     |       | SCALE: 1" = 20'                                                                                                                                                                                                                               | 6.0380 |
|     |       |                                                                                                                                                                                                                                               |        |