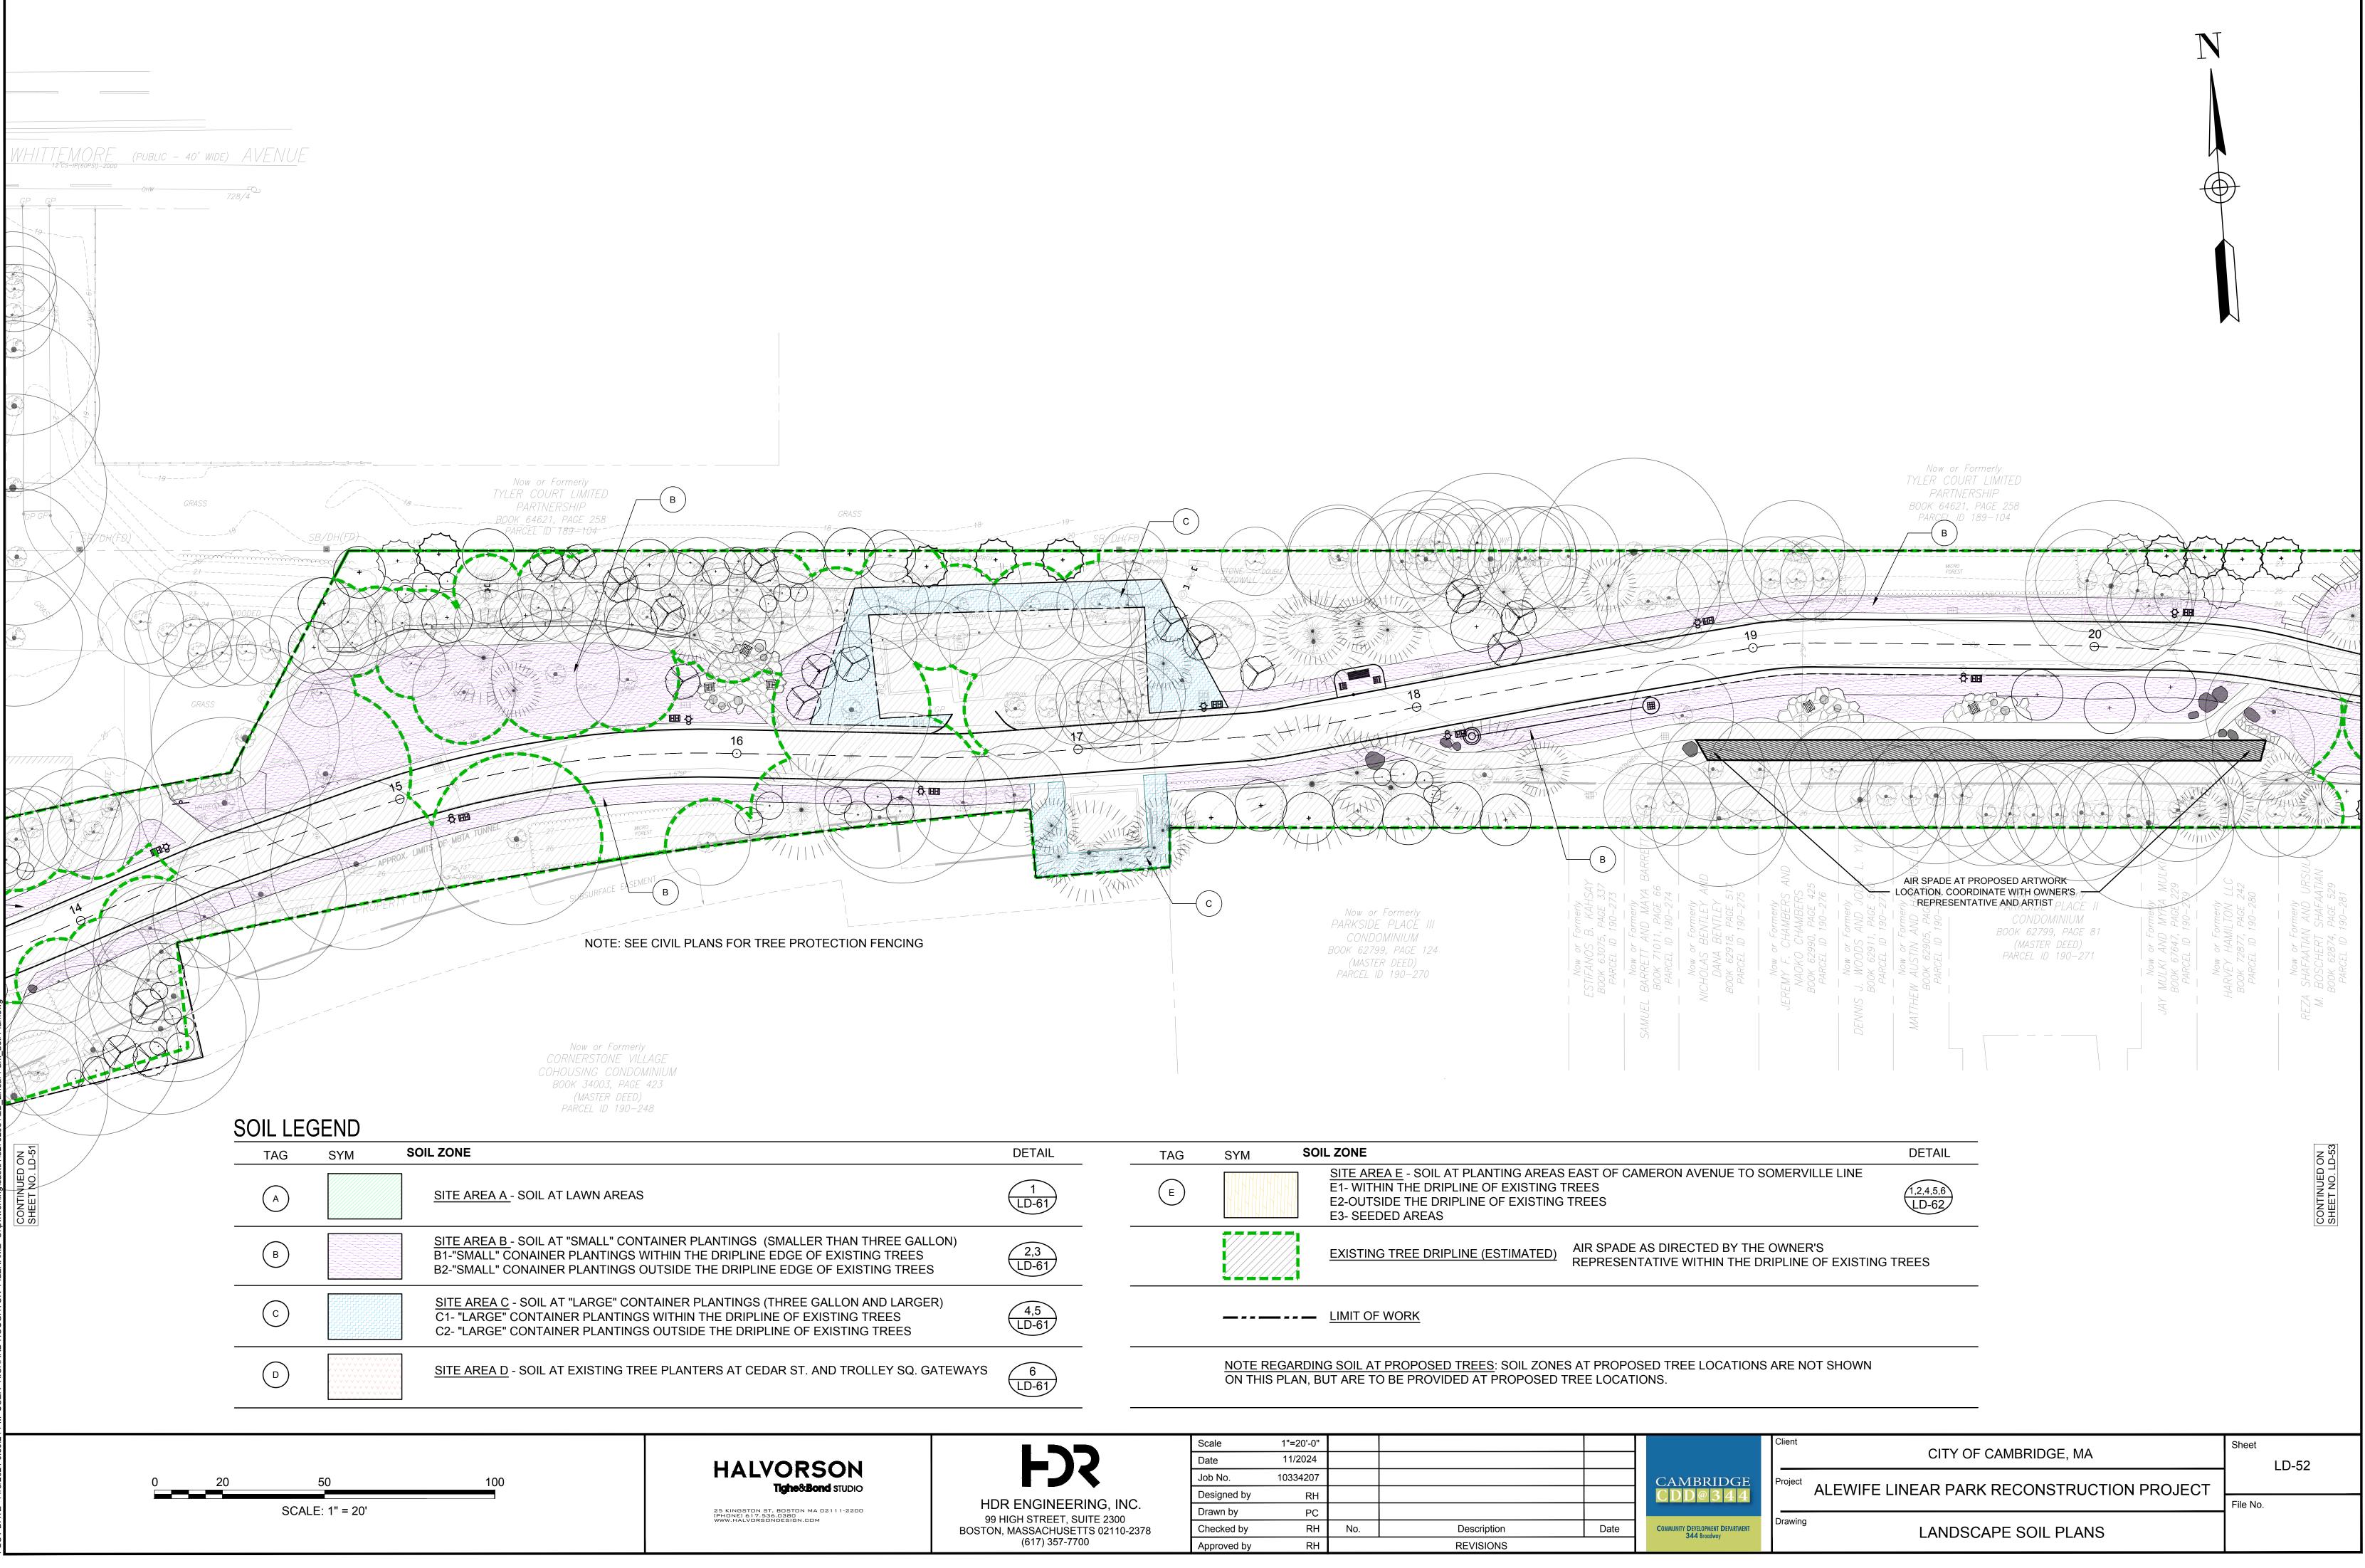

|                                                                   | DETAIL             | TAG | SYM        | SOIL ZONE                                                                                                                                                       |   |
|-------------------------------------------------------------------|--------------------|-----|------------|-----------------------------------------------------------------------------------------------------------------------------------------------------------------|---|
|                                                                   | 1<br>LD-61         | E   |            | SITE AREA E - SOIL AT PLANTING AREAS EAST OF CAME<br>E1- WITHIN THE DRIPLINE OF EXISTING TREES<br>E2-OUTSIDE THE DRIPLINE OF EXISTING TREES<br>E3- SEEDED AREAS | R |
| LER THAN THREE GAL<br>E OF EXISTING TREES<br>GE OF EXISTING TREES |                    |     |            | EXISTING TREE DRIPLINE (ESTIMATED) AIR SPADE AS<br>REPRESENTAT                                                                                                  |   |
| EE GALLON AND LARGE<br>F EXISTING TREES<br>OF EXISTING TREES      | ER) (4,5)<br>LD-61 |     |            | LIMIT OF WORK                                                                                                                                                   |   |
| ST. AND TROLLEY SQ. GATEWAYS                                      |                    |     |            | ARDING SOIL AT PROPOSED TREES: SOIL ZONES AT PROPOSED LAN, BUT ARE TO BE PROVIDED AT PROPOSED TREE LOCATION                                                     |   |
|                                                                   |                    |     |            |                                                                                                                                                                 |   |
|                                                                   |                    | So  |            | "=20'-0"                                                                                                                                                        |   |
| RSON                                                              | <b>FCH</b>         |     |            | 11/2024                                                                                                                                                         |   |
|                                                                   |                    |     |            | 0334207                                                                                                                                                         | C |
|                                                                   |                    |     | esigned by | RH                                                                                                                                                              |   |