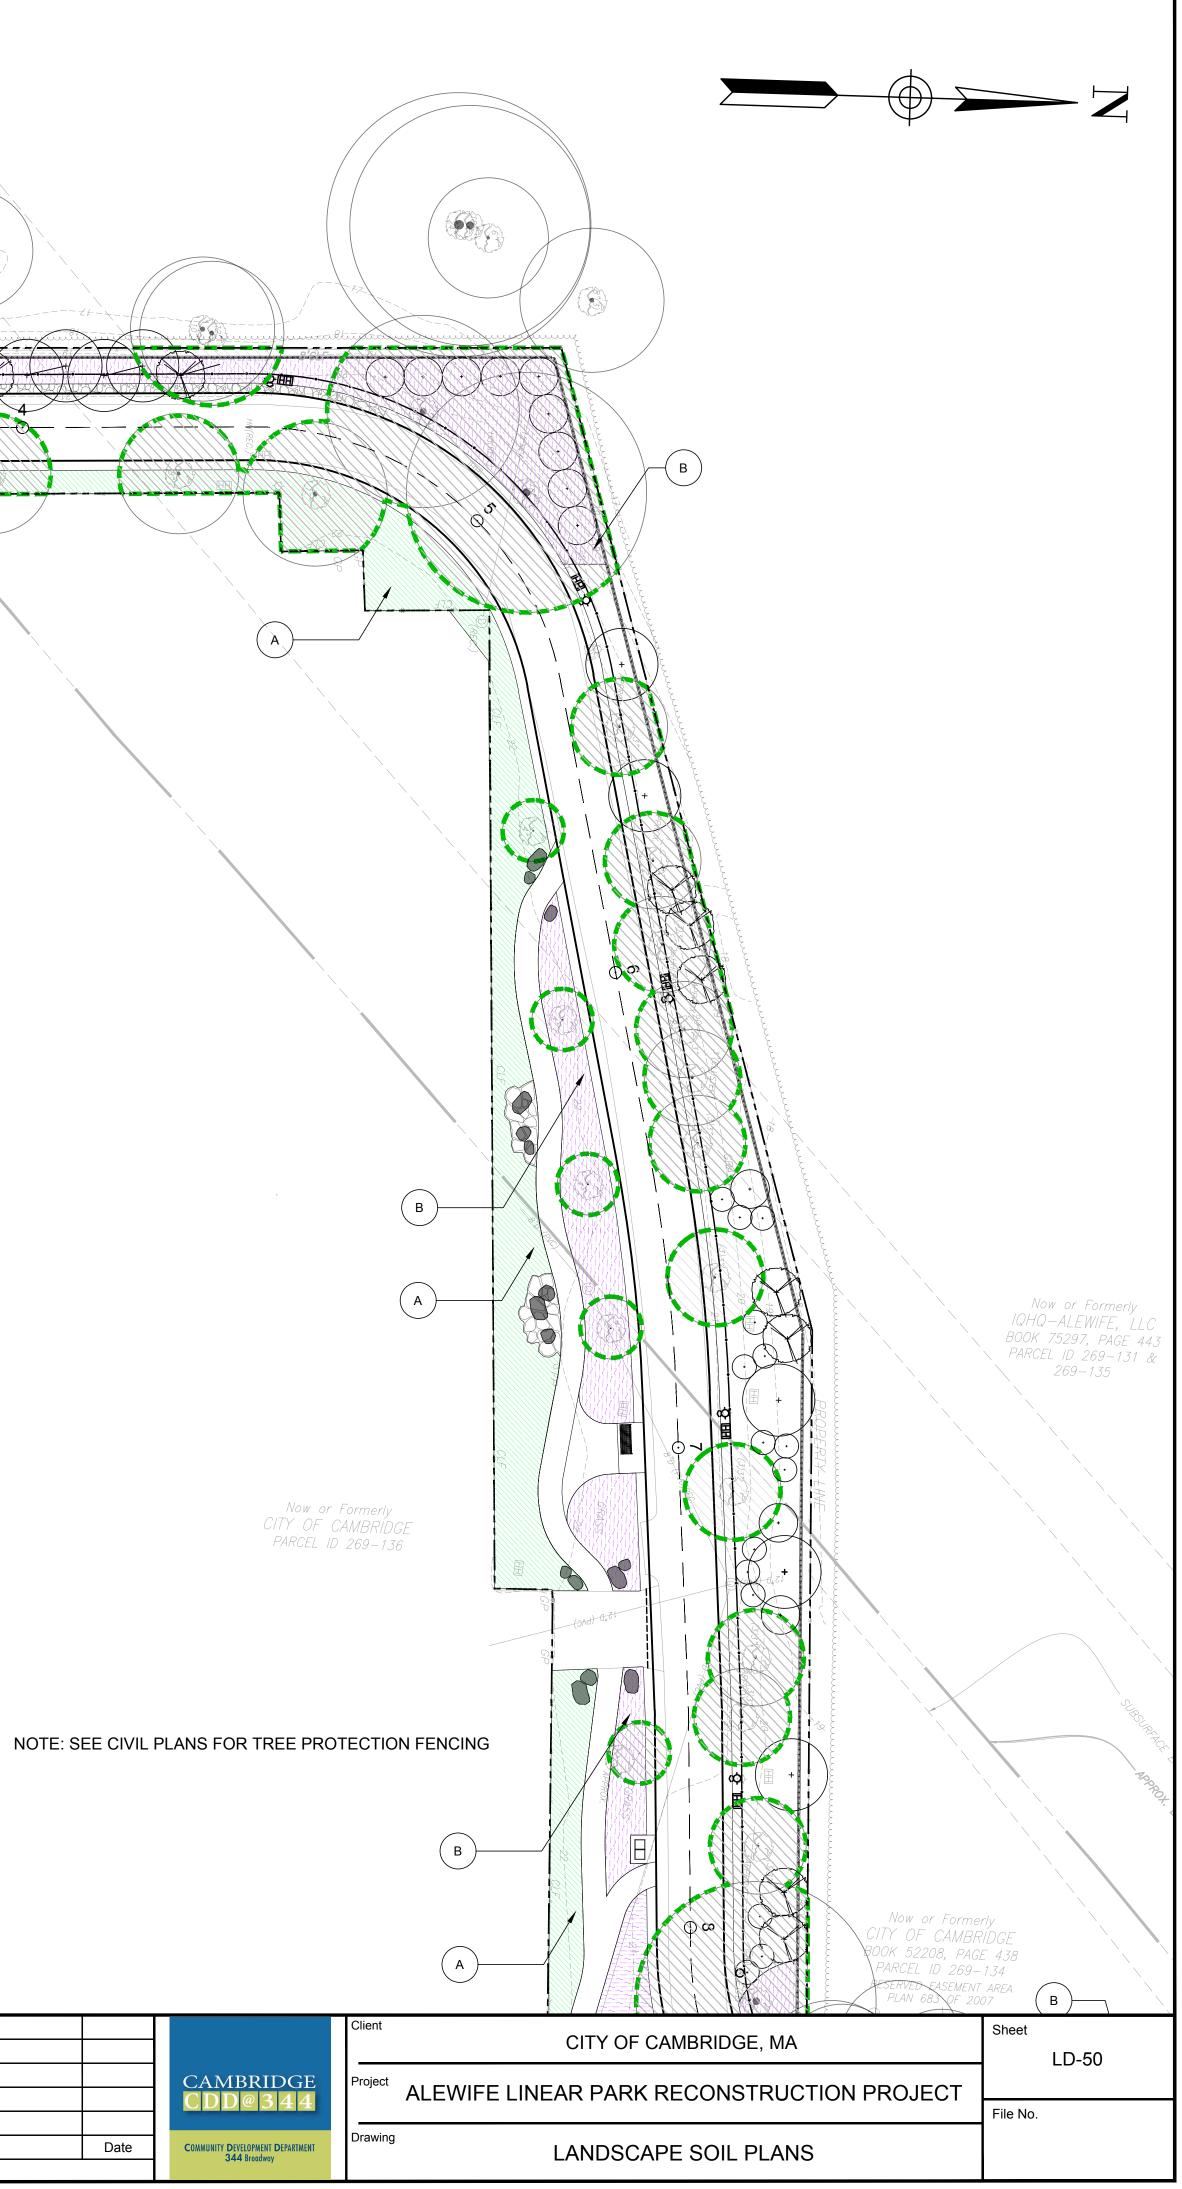

## SOIL LEGEND

| SOIL LE | GEND |                                                                                                                                                                                                                                      |                                                                                         |
|---------|------|--------------------------------------------------------------------------------------------------------------------------------------------------------------------------------------------------------------------------------------|-----------------------------------------------------------------------------------------|
| TAG     | SYM  | SOIL ZONE                                                                                                                                                                                                                            | DETAIL                                                                                  |
| A       |      | <u>SITE AREA A</u> - SOIL AT LAWN AREAS                                                                                                                                                                                              | 1<br>LD-61                                                                              |
| В       |      | <u>SITE AREA B</u> - SOIL AT "SMALL" CONTAINER PLANTINGS (SMALLER THAN THREE G<br>B1-"SMALL" CONAINER PLANTINGS WITHIN THE DRIPLINE EDGE OF EXISTING TREE<br>B2-"SMALL" CONAINER PLANTINGS OUTSIDE THE DRIPLINE EDGE OF EXISTING TRE | (2,3)                                                                                   |
| С       |      | <u>SITE AREA C</u> - SOIL AT "LARGE" CONTAINER PLANTINGS (THREE GALLON AND LARGE C1- "LARGE" CONTAINER PLANTINGS WITHIN THE DRIPLINE OF EXISTING TREES C2- "LARGE" CONTAINER PLANTINGS OUTSIDE THE DRIPLINE OF EXISTING TREES        | GER) 4,5<br>LD-61                                                                       |
| D       |      | <u>SITE AREA D</u> - SOIL AT EXISTING TREE PLANTERS AT CEDAR ST. AND TROLLEY SQ                                                                                                                                                      | . GATEWAYS 6<br>LD-61                                                                   |
| E       |      | SITE AREA E - SOIL AT PLANTING AREAS EAST OF CAMERON AVENUE TO SOMERVIE<br>E1- WITHIN THE DRIPLINE OF EXISTING TREES<br>E2-OUTSIDE THE DRIPLINE OF EXISTING TREES<br>E3- SEEDED AREAS                                                | LLE LINE                                                                                |
|         |      | EXISTING TREE DRIPLINE (ESTIMATED)<br>REPRESENTATIVE WITHIN THE DRIPLINE                                                                                                                                                             | -                                                                                       |
|         |      | - LIMIT OF WORK                                                                                                                                                                                                                      |                                                                                         |
|         |      | RDING SOIL AT PROPOSED TREES: SOIL ZONES AT PROPOSED TREE LOCATIONS ARE NONN, BUT ARE TO BE PROVIDED AT PROPOSED TREE LOCATIONS.                                                                                                     | OT SHOWN                                                                                |
|         | 0    | 20 50 100                                                                                                                                                                                                                            | HALVORSON<br>Tighe&Bond STUDIC                                                          |
|         |      | SCALE: 1" = 20'                                                                                                                                                                                                                      | 25 KINGSTON ST, BOSTON MA 02111-2200<br>[PHONE] 617.536.0380<br>WWW.HALVORSONDESIGN.COM |