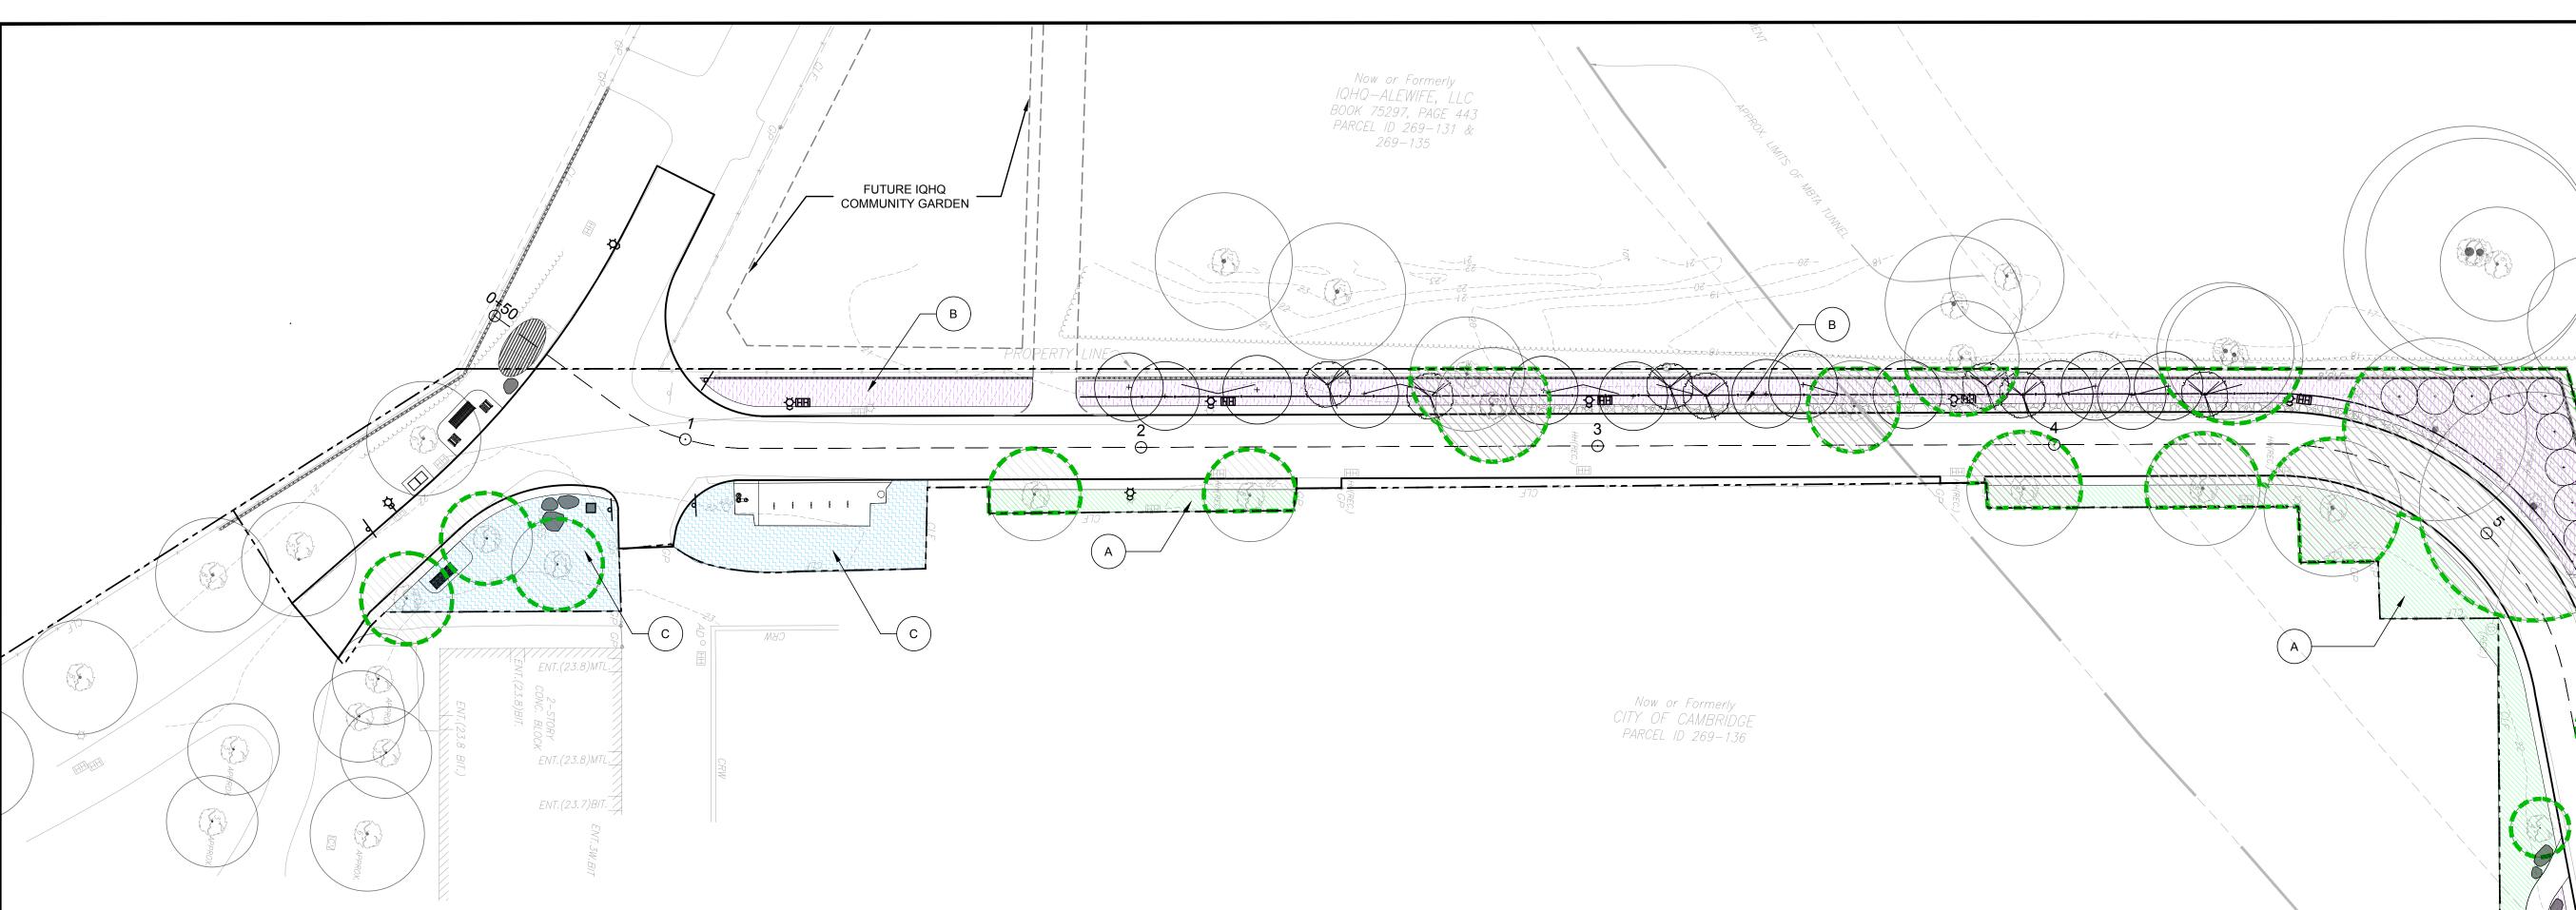

## SOIL LEGEND

| SOIL LE | GEND |                                                                                                                                                                                                                                      |                                                                                         |
|---------|------|--------------------------------------------------------------------------------------------------------------------------------------------------------------------------------------------------------------------------------------|-----------------------------------------------------------------------------------------|
| TAG     | SYM  | SOIL ZONE                                                                                                                                                                                                                            | DETAIL                                                                                  |
| A       |      | <u>SITE AREA A</u> - SOIL AT LAWN AREAS                                                                                                                                                                                              | 1<br>LD-61                                                                              |
| В       |      | <u>SITE AREA B</u> - SOIL AT "SMALL" CONTAINER PLANTINGS (SMALLER THAN THREE G<br>B1-"SMALL" CONAINER PLANTINGS WITHIN THE DRIPLINE EDGE OF EXISTING TREE<br>B2-"SMALL" CONAINER PLANTINGS OUTSIDE THE DRIPLINE EDGE OF EXISTING TRE | (2,3)                                                                                   |
| С       |      | <u>SITE AREA C</u> - SOIL AT "LARGE" CONTAINER PLANTINGS (THREE GALLON AND LARGE C1- "LARGE" CONTAINER PLANTINGS WITHIN THE DRIPLINE OF EXISTING TREES C2- "LARGE" CONTAINER PLANTINGS OUTSIDE THE DRIPLINE OF EXISTING TREES        | GER) 4,5<br>LD-61                                                                       |
| D       |      | <u>SITE AREA D</u> - SOIL AT EXISTING TREE PLANTERS AT CEDAR ST. AND TROLLEY SQ                                                                                                                                                      | . GATEWAYS 6<br>LD-61                                                                   |
| E       |      | SITE AREA E - SOIL AT PLANTING AREAS EAST OF CAMERON AVENUE TO SOMERVIE<br>E1- WITHIN THE DRIPLINE OF EXISTING TREES<br>E2-OUTSIDE THE DRIPLINE OF EXISTING TREES<br>E3- SEEDED AREAS                                                | LLE LINE                                                                                |
|         |      | EXISTING TREE DRIPLINE (ESTIMATED)<br>REPRESENTATIVE WITHIN THE DRIPLINE                                                                                                                                                             | -                                                                                       |
|         |      | - LIMIT OF WORK                                                                                                                                                                                                                      |                                                                                         |
|         |      | RDING SOIL AT PROPOSED TREES: SOIL ZONES AT PROPOSED TREE LOCATIONS ARE NONN, BUT ARE TO BE PROVIDED AT PROPOSED TREE LOCATIONS.                                                                                                     | OT SHOWN                                                                                |
|         | 0    | 20 50 100                                                                                                                                                                                                                            | HALVORSON<br>Tighe&Bond STUDIC                                                          |
|         |      | SCALE: 1" = 20'                                                                                                                                                                                                                      | 25 KINGSTON ST, BOSTON MA 02111-2200<br>[PHONE] 617.536.0380<br>WWW.HALVORSONDESIGN.COM |