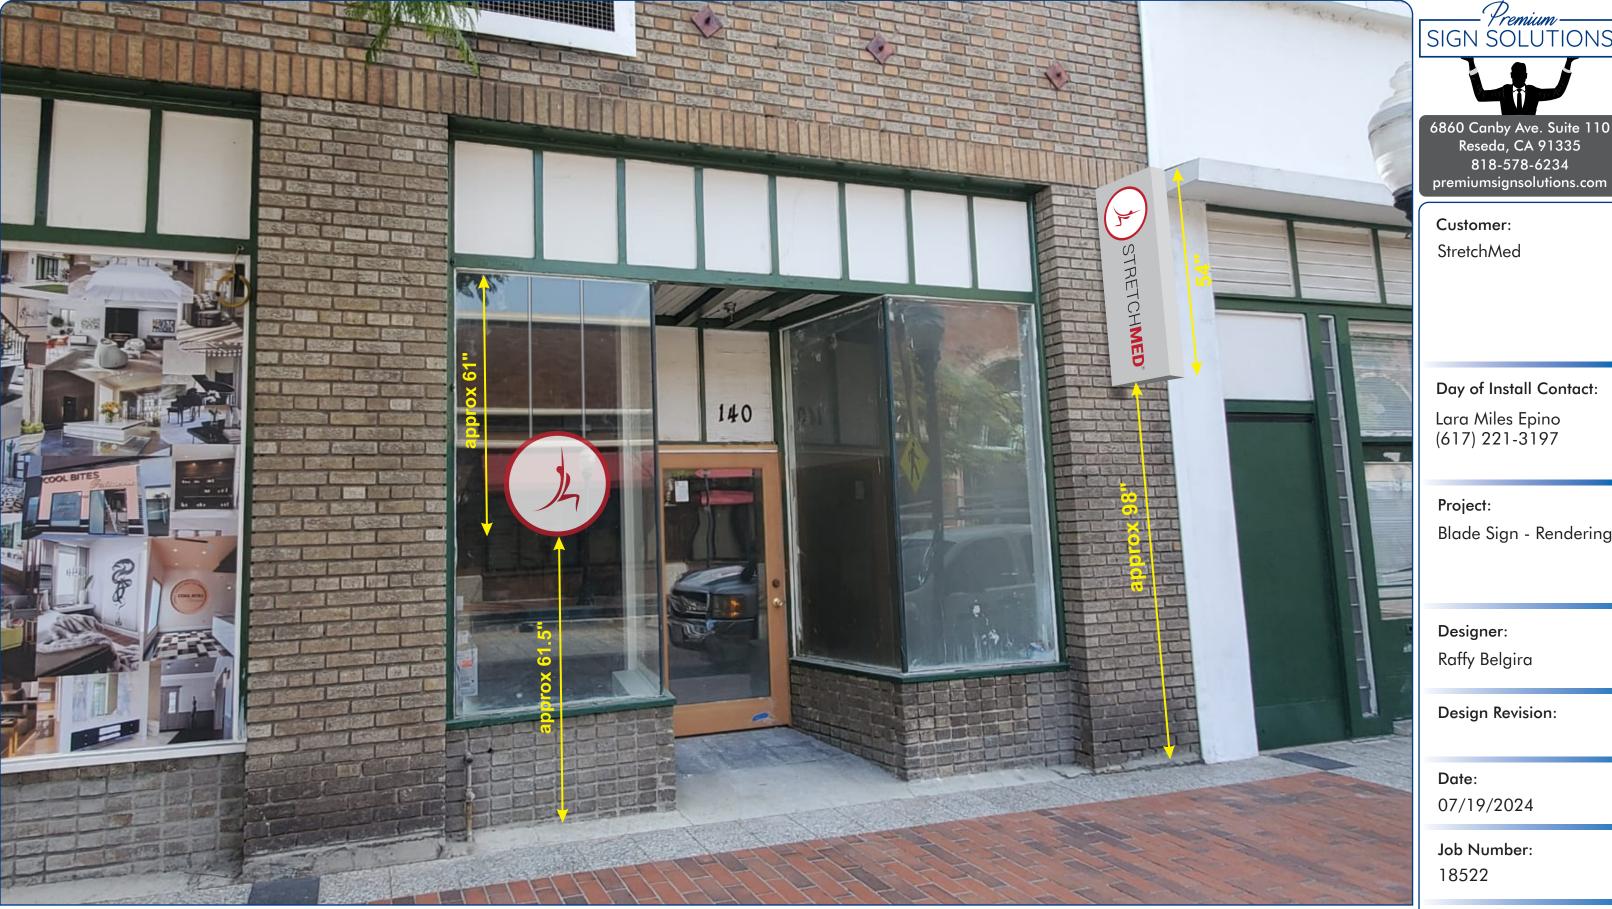

**INSTALLATION ADDRESS:** 

202 East Wilson Ave #140 Downtown, Glendale, CA 91206

DAY OF INSTALL CONTACT:

Lara Miles Epino

(617) 221-3197

SIGN SOLUTIONS

6860 Canby Ave. Suite 110 Reseda, CA 91335 818-578-6234 premiumsignsolutions.com

Customer: StretchMed

Day of Install Contact:

Lara Miles Epino (617) 221-3197

Project:

Blade Sign - Mockup

Designer:

Raffy Belgira

Design Revision:

Date:

07/19/2024

Job Number: 18522

Note:

**INSTALLATION ADDRESS:** 

202 East Wilson Ave #140 Downtown, Glendale, CA 91206

DAY OF INSTALL CONTACT: Lara Miles Epino

(617) 221-3197