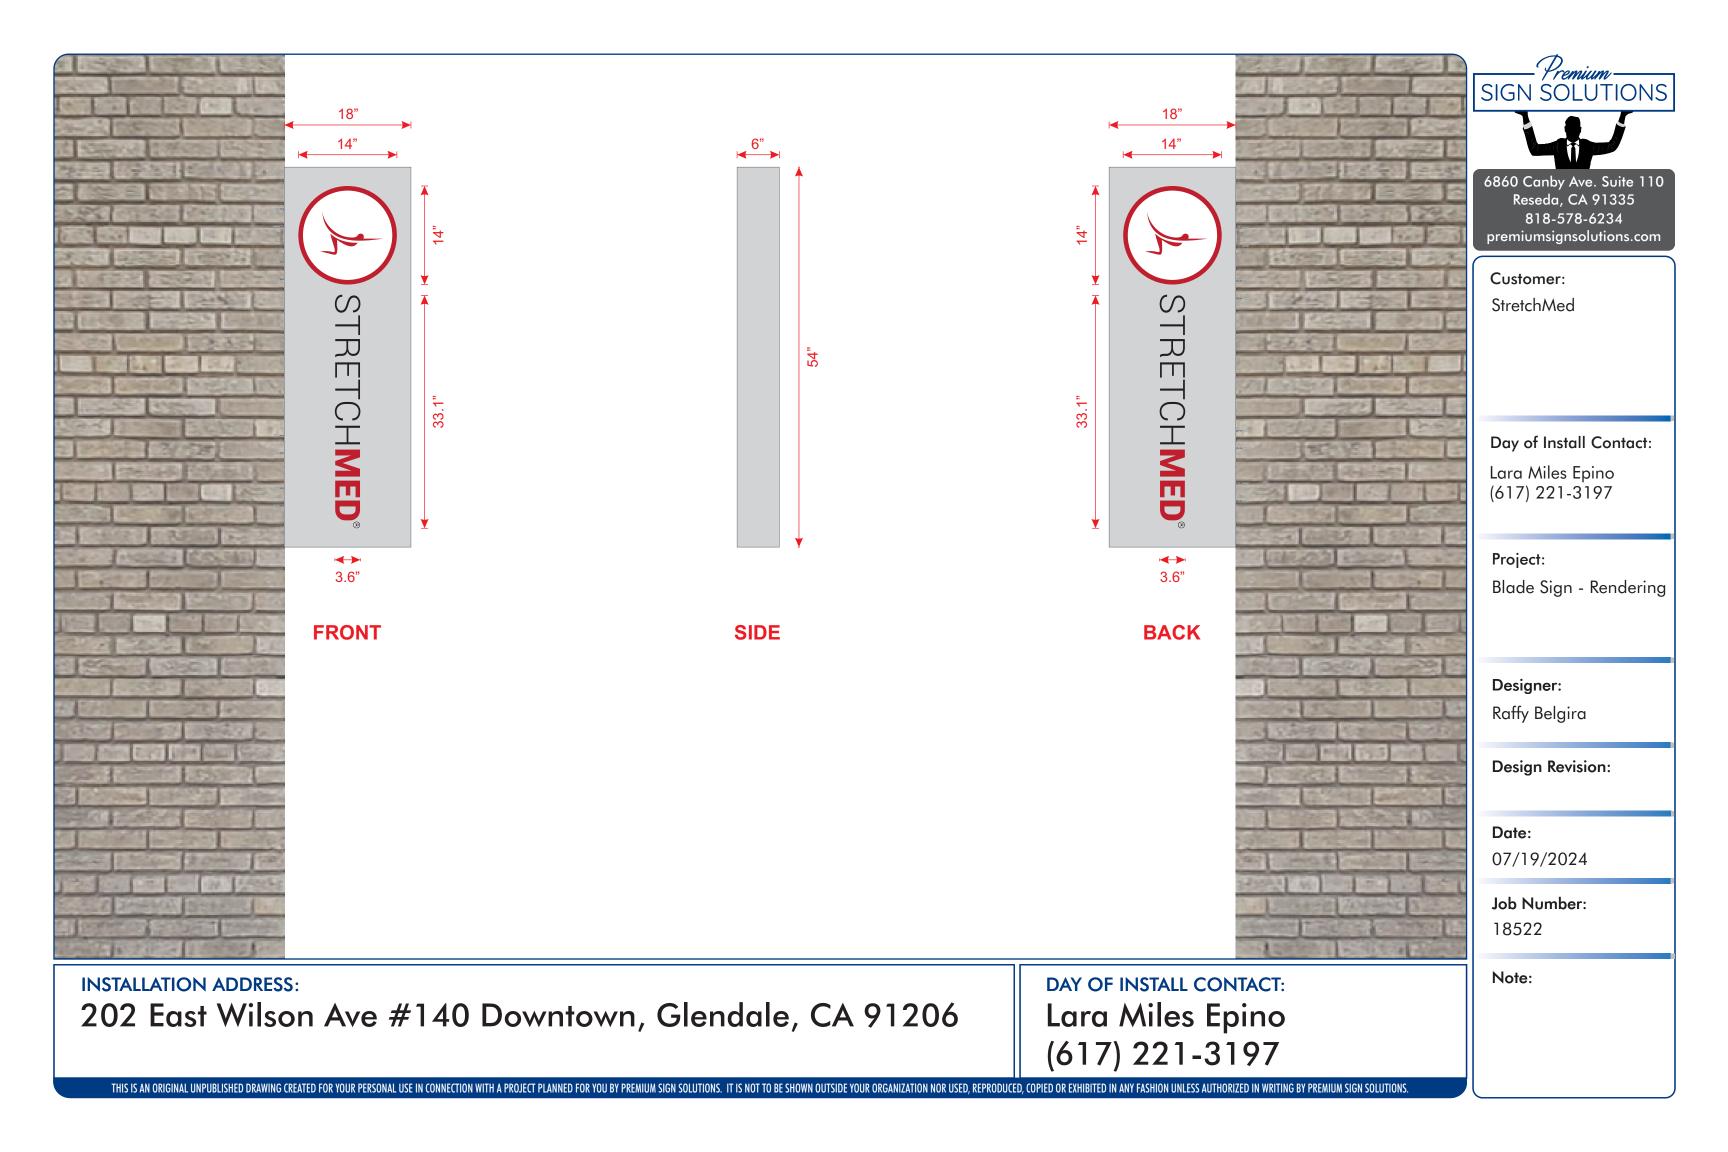

6860 Canby Ave. Suite 110

Reseda, CA 91335 818-578-6234

Customer: StretchMed

Day of Install Contact:

Lara Miles Epino (617) 221-3197

Project:

Blade Sign - Rendering

Designer:

Raffy Belgira

Design Revision:

Date:

07/19/2024

Job Number: 18522

Note: