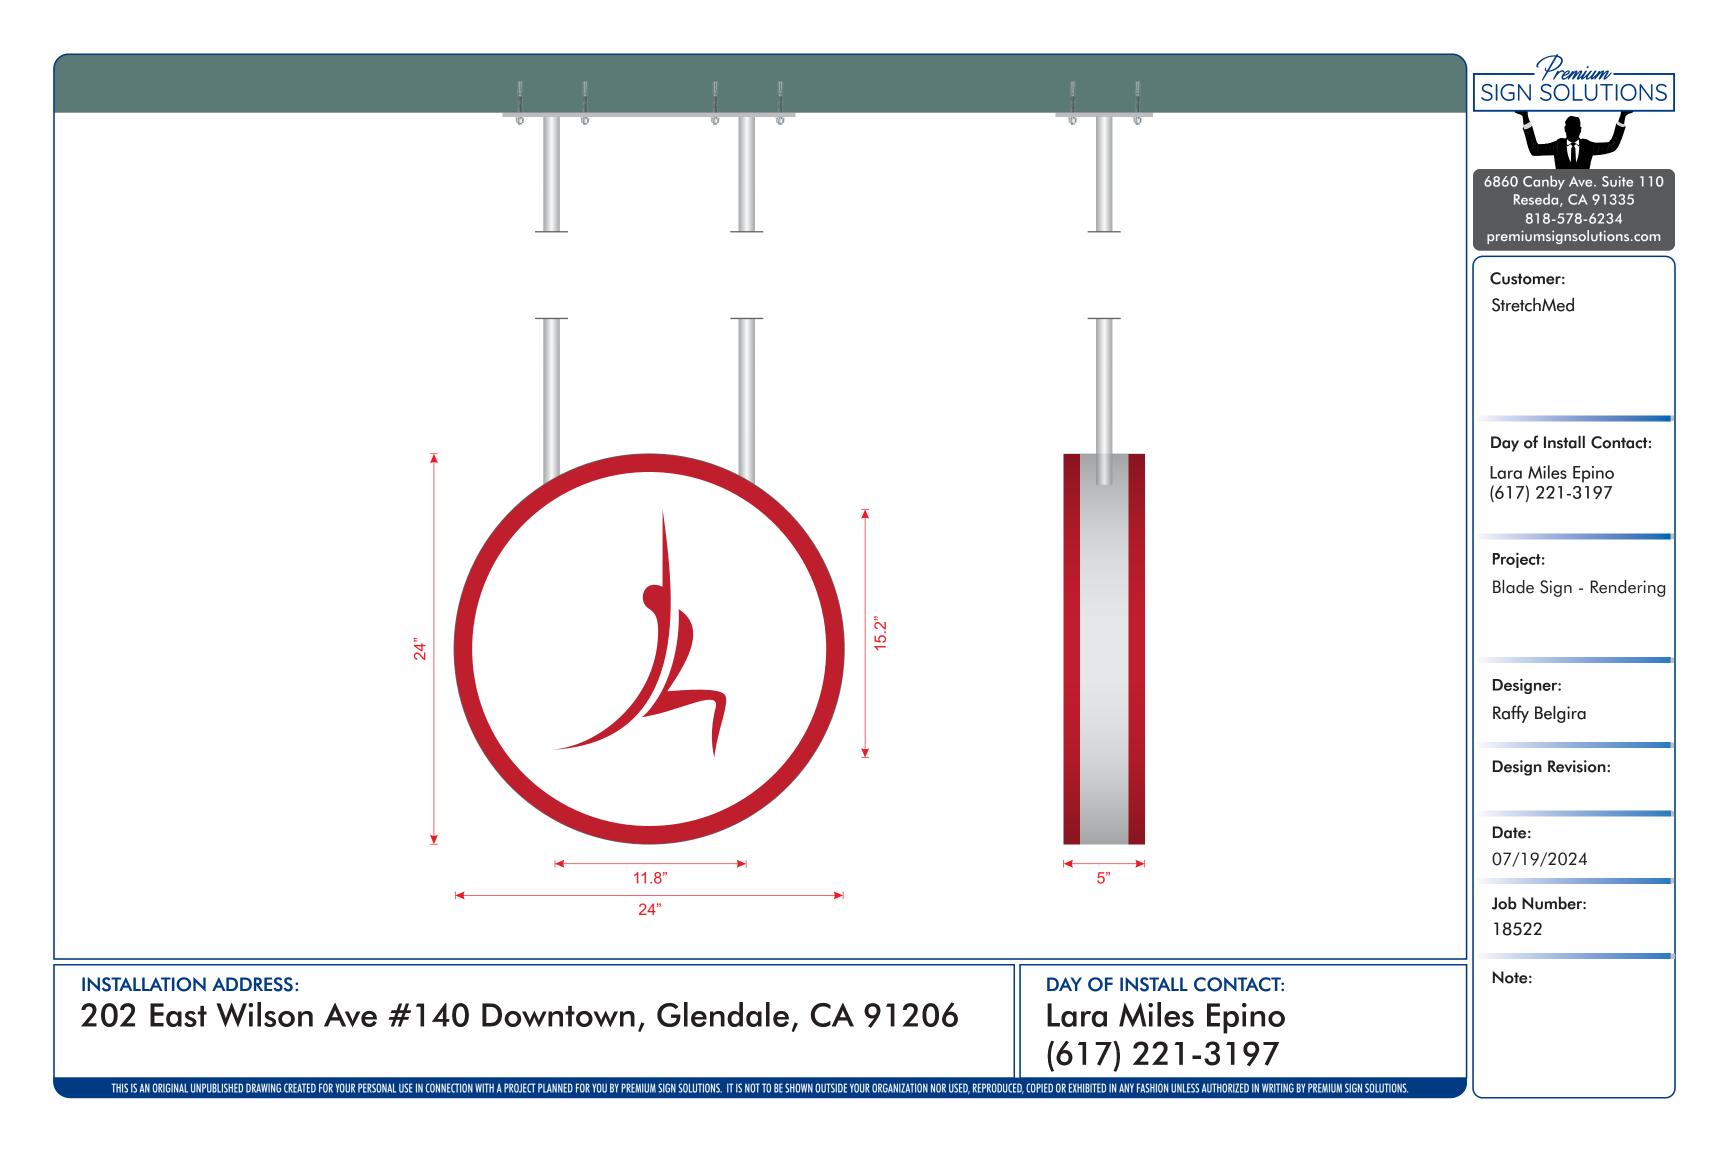

6860 Canby Ave. Suite 110

Reseda, CA 91335 818-578-6234

Customer: StretchMed

Day of Install Contact:

Lara Miles Epino (617) 221-3197

Project:

Blade Sign - Rendering

Designer:

Raffy Belgira

Design Revision:

Date:

07/19/2024

Job Number: 18522

Note: