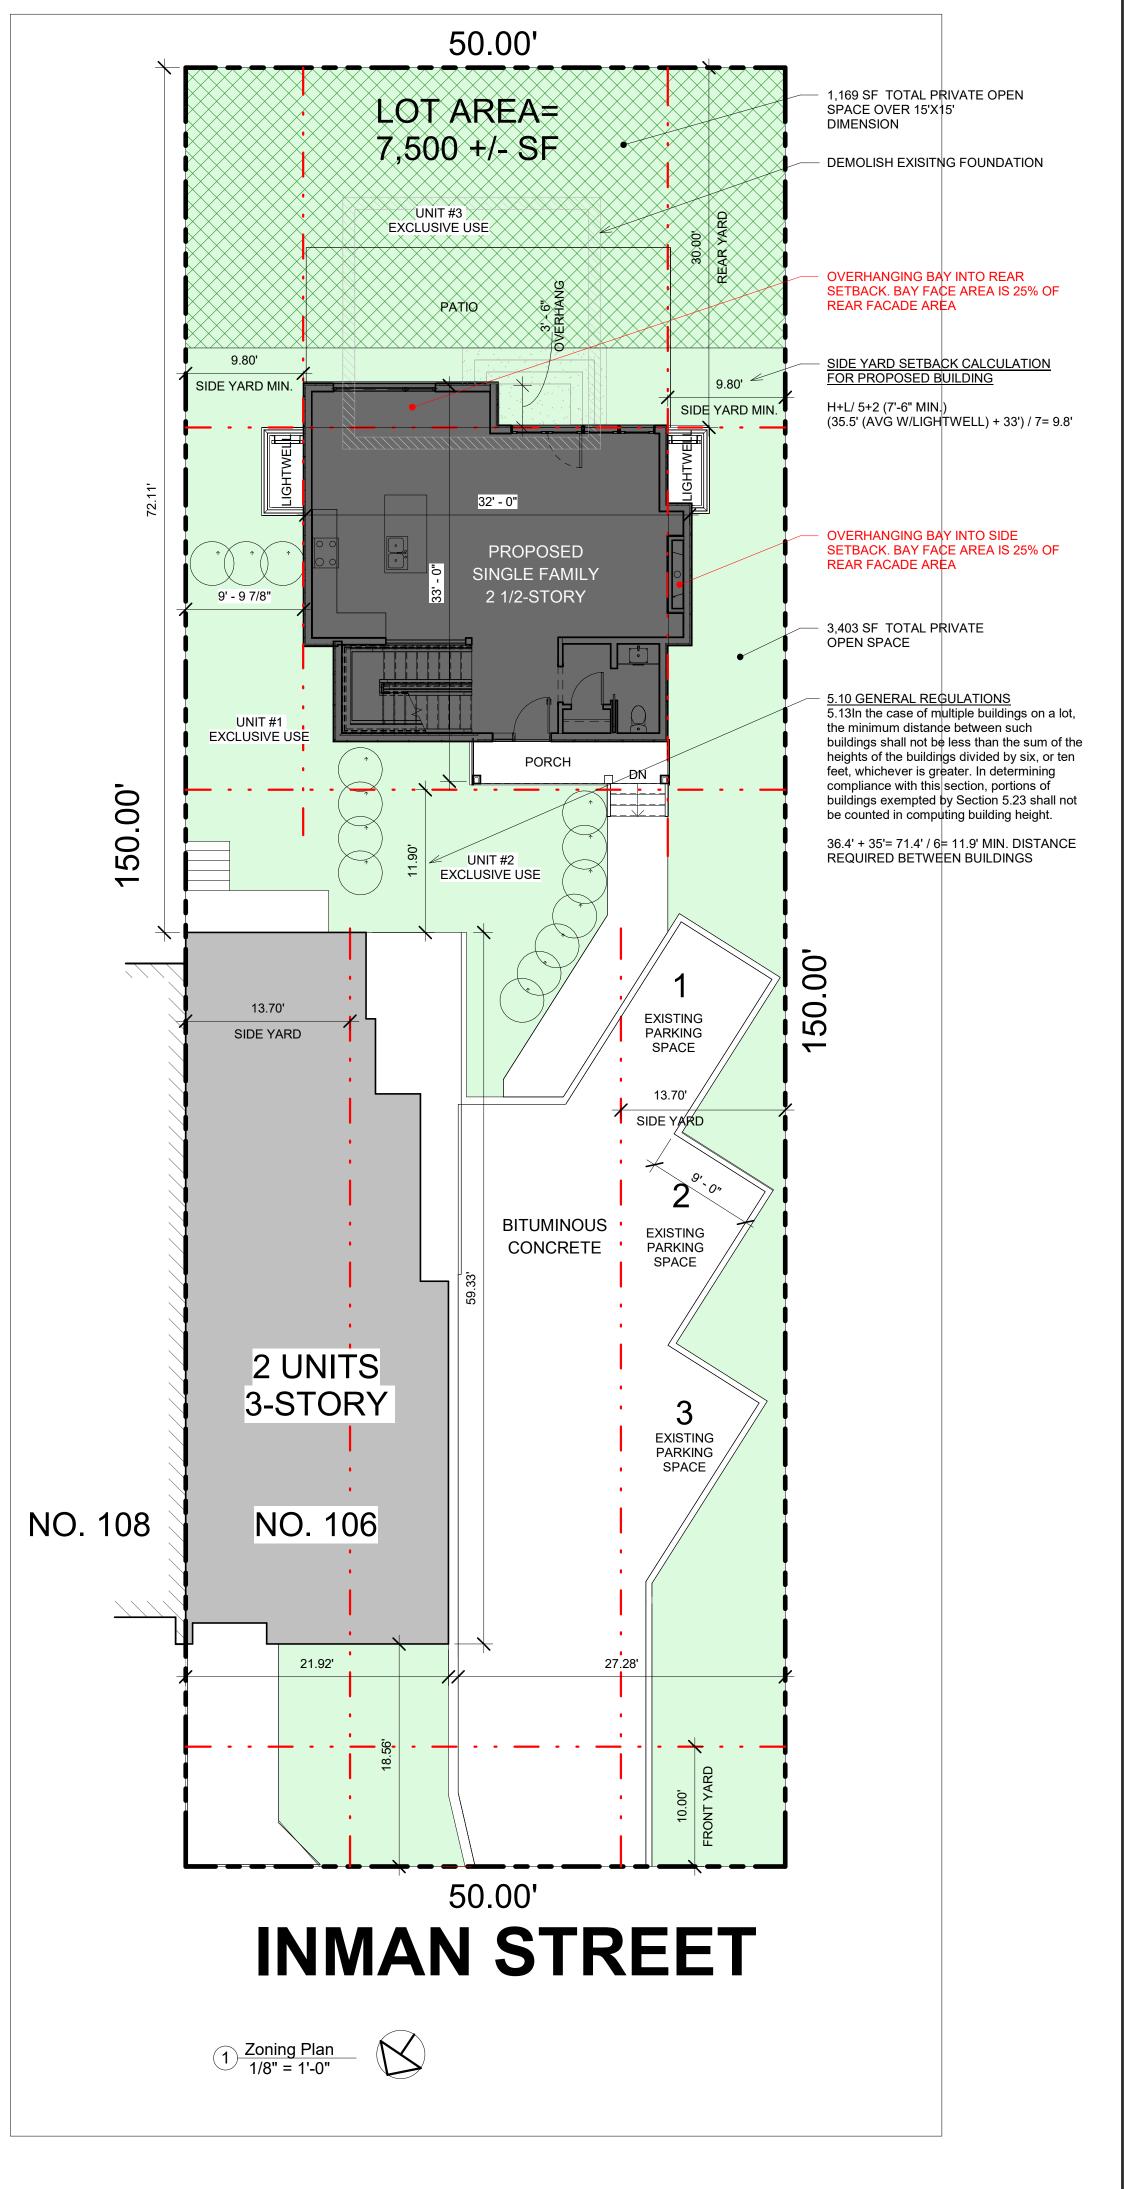

### INMAN STREET

LOT AREA = 7,500 S.F.± EXISTING BUILDING = 1,170 S.F.± EXISTING PAVEMENT = 1,800 S.F.± EXISTING LOT COVERAGE = 23.6% EXISTING OPEN SPACE = 60.4%%

- NOTES
  1. SEE DEED RECORDED IN MIDDLESEX COUNTY REGISTRY
- OF DEEDS IN DEED BOOK 13431, PAGE 536.

  2. SEE PLAN RECORDED IN MIDDLESEX COUNTY REGISTRY
- OF DEEDS IN PLAN BOOK 1, PAGE 15. 3. SUBJECT PARCEL IS LOCATED IN ZONE C1.

ZONE C-1 FRONT SETBACK(22'+36.4'/4)=14.6' RIGHT SIDE SETBACK(52.8'+36.4'/5)=19.24' REAR SETBACK=30'

|                       |                                                                                                             | ZONING CH                                                                       | HART                                                                                           |                                                          |
|-----------------------|-------------------------------------------------------------------------------------------------------------|---------------------------------------------------------------------------------|------------------------------------------------------------------------------------------------|----------------------------------------------------------|
| ZONE : C-1            | REQUIRED                                                                                                    | EXISTING                                                                        | PROPOSED                                                                                       | REMARKS                                                  |
| LOT AREA, MIN SF      | 5,000 SF                                                                                                    | 7,500 SF                                                                        | 7,500 SF                                                                                       | COMPLIES                                                 |
| LOT AREA, MIN SF / DU | 1,500 S.F. / DU= 5 DU                                                                                       | 2 DU= 3,750 SF/ DU                                                              | 3 DU= 2,500 SF/ DU                                                                             | COMPLIES                                                 |
| MAX. FAR              | 0.75 (5,625 SF MAX)                                                                                         | 0.44 (3,278 SF +/-)                                                             | 0.71 (5,347 SF)                                                                                | COMPLIES                                                 |
| MIN. LOT WIDTH        | 50' - 0"                                                                                                    | 50'-0"                                                                          | 50'-0"                                                                                         | COMPLIES                                                 |
| MIN. FRONT YARD       | H+L (a) / 4+2; MIN. 10'-0"  (a) MEASURED FROM CENTERLINE OF STREET  (36.4' + 22') / 6= 6.07'  (MIN. 10'-0") | 18.6'                                                                           | 18.6'                                                                                          | COMPLIES                                                 |
| MIN SIDE YARDS        | EXISTING BLDG.  H+L / 5+2 (n) 7' - 6" MINIMUM  (36.4 + 59.7' ) / 7= 13.7'                                   | LEFT: 0'                                                                        | PROPOSED BLDG. LEFT: 9.57'  H+L / 5+2 (n) 7' - 6" MINIMUM  (34' + 33') / 7= 9.57' RIGHT: 9.57' | DOES NOT COMPLY (AT EXISTING) COMPLIES (AT NEW) COMPLIES |
| MIN REAR YARD         | H+L (c) / 4+2; MIN. 30'<br>(36.4' + 22') / 6= 9.7'                                                          | 71.8'                                                                           | 30'                                                                                            | COMPLIES                                                 |
| MAX HEIGHT            | 35'-0"                                                                                                      | 36.4'                                                                           | 36.4' at Existing, 33' at Proposed                                                             | DOES NOT COMPLY/<br>PROPOSED BUILDING COMPLIES           |
| MIN RATIO OF PRIVATE  | 30% (2,250 SF)                                                                                              | 49% (3,687 SF)                                                                  | 45% (3,403 SF)                                                                                 | COMPLIES                                                 |
| OP. SP. TO LOT AREA   | 50 % AREA REQ. TO BE PRIVATE OPEN SPACE (1,125 SF)                                                          | 2,121 SF OF REQUIRED OPEN<br>SPACE MEETS REQUIREMENTS<br>FOR PRIVATE OPEN SPACE | 1,169 SF OF REQUIRED OPEN<br>SPACE MEETS REQUIREMENTS<br>FOR PRIVATE OPEN SPACE                | COMPLIES                                                 |

### FOOTNOTES:

(a) Measured from the centerline of the street, but in no case may a building be nearer the street than ten (10) feet.

(c)In no case may a building be nearer the rear lot line than twenty (20) feet in Residence C-2, C-2B, C-2A, C-3A, C-3B districts. In Residence C and C-1 districts, no building may be nearer the rear lot line than twenty (20) feet plus one additional foot of rear yard for each four feet that the depth of the lot exceeds 100 feet, up to a maximum of thirty (30) feet. In Residence A-1, A-2, and B districts, no building may be nearer the rear lot line than twenty-five (25) feet plus one additional foot of rear yard for each four feet that the depth of the lot exceeds one hundred (100) feet, up to a maximum of thirty-five (35) feet. For purposes of this Footnote C, the lot depth shall be that distance measured along a line perpendicular to the front lot line and extending to that point on the rear lot line most distant from the front lot line.

(n) In a Residence C-1 District, no building plane (excluding projections as permitted by Section 5.24.2) may be nearer than seven feet, six inches (7'6") to a side lot line.

An area designated as private open space must have both a width and a length of at least fifteen (15) feet, except for balconies, and may not have a slope greater than ten (10) percent. With the exception of balcony areas, private open space shall be accessible to all occupants of a building; not less than one half of the required private open space shall be provided at ground level or within ten (10) feet of the level of the level of the lowest floor used for residential purposes. Areas at other levels, such as balconies, decks, and roofs, of garages and buildings, which are accessible to all occupants of buildings, which are not used as walkways or corridors, and which have both a width and a length of at least six (6) feet and a minimum area of seventy-two (72) square feet, may be calculated as private open space, not to exceed twenty-five (25) percent of the total private open space.

### 5.24.4Measurements for minimum yards which are determined by formula shall be made in the following manner:

(1)"H" is the height of the building. "L" is the length of the wall measured parallel to the corresponding lot or street line. The front yard is measured from the street line, or building line where such has been established, except where otherwise indicated herein. For buildings of forty (40) feet or less in height the denominator in the yard formulas in the Tables in Section 5.30 may be increased by two subject to the minimum yard requirements set forth in footnotes a, b and c of Tables 5-1 and 5-2.

(2)Where a building consists of various roof levels an average height, or "H", may be used in the required yard formula. Average height is determined by adding the products of the height of each roof level facing the given lot line, (H1, H2, etc.) times the length of each roof level (L1, L2, etc.) and dividing the sum by the sum of the length of the levels (L1, L2, etc.) (see formula below)

(3)Where a building presents a variety of vertical planes to any given lot or street line, no plane shall be closer to the street or building line or lot line than permitted by the application to such plane of the appropriate formula in the tables of dimensional requirements in Section 5.30. For all planes set forward of the setback line required by said tables for the building if it were constructed in a single vertical plane, other planes must be set behind the setback line so calculated. The result shall be that the sum of the products of the setback required for each plane times the facing area of each plane respectively shall be at least as great as the product of the setback required by the appropriate table for the building if it were constructed in a single vertical plane times the facing area of the building if viewed as a single plane. (see illustration below):

The product of (setback1 x facing area1) + (setback2 x facing area2) MUST EQUAL OR EXCEED the product of (single plane setback) x (single plane facing area)

5.10 GENERAL REGULATIONS
5.13 In the case of multiple buildings on a lot, the minimum distance between such buildings shall not be less than the sum of the heights of the buildings divided by six, or ten feet, whichever is greater. In determining compliance with this section, portions of buildings exempted by Section 5.23 shall not be counted in computing building height.

| PARKING | NONE | 4 SPACES | 3 SPACES | COMPLIES |
|---------|------|----------|----------|----------|

PROJECT NAME

106 Inman Street Residences

**PROJECT ADDRESS** 

106 Inman Street Cambridge, MA

CLIENT

**HAWTHORNE DEVELOPMENT LLC.** 