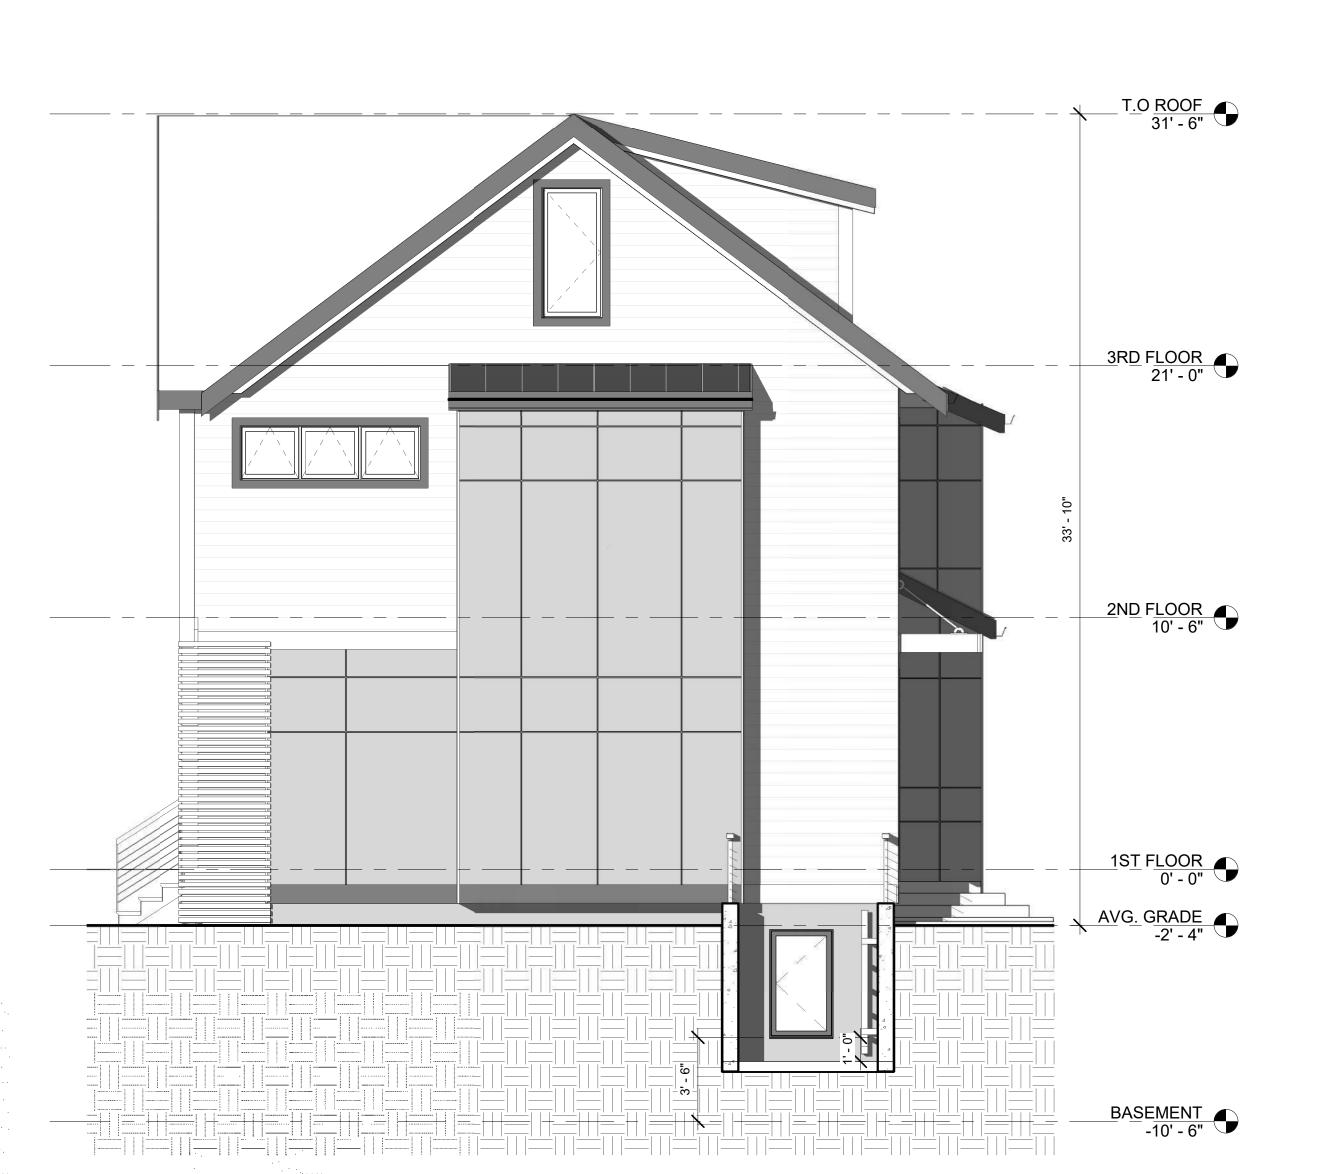

|                       |                                                                                                             | ZONING CH                                                                       | HART                                                                                           |                                                          |
|-----------------------|-------------------------------------------------------------------------------------------------------------|---------------------------------------------------------------------------------|------------------------------------------------------------------------------------------------|----------------------------------------------------------|
| ZONE : C-1            | REQUIRED                                                                                                    | EXISTING                                                                        | PROPOSED                                                                                       | REMARKS                                                  |
| LOT AREA, MIN SF      | 5,000 SF                                                                                                    | 7,500 SF                                                                        | 7,500 SF                                                                                       | COMPLIES                                                 |
| LOT AREA, MIN SF / DU | 1,500 S.F. / DU= 5 DU                                                                                       | 2 DU= 3,750 SF/ DU                                                              | 3 DU= 2,500 SF/ DU                                                                             | COMPLIES                                                 |
| MAX. FAR              | 0.75 (5,625 SF MAX)                                                                                         | 0.44 (3,278 SF +/-)                                                             | 0.71 (5,347 SF)                                                                                | COMPLIES                                                 |
| MIN. LOT WIDTH        | 50' - 0"                                                                                                    | 50'-0"                                                                          | 50'-0"                                                                                         | COMPLIES                                                 |
| MIN. FRONT YARD       | H+L (a) / 4+2; MIN. 10'-0"  (a) MEASURED FROM CENTERLINE OF STREET  (36.4' + 22') / 6= 6.07'  (MIN. 10'-0") | 18.6'                                                                           | 18.6'                                                                                          | COMPLIES                                                 |
| MIN SIDE YARDS        | EXISTING BLDG.  H+L / 5+2 (n) 7' - 6" MINIMUM  (36.4 + 59.7' ) / 7= 13.7'                                   | LEFT: 0'                                                                        | PROPOSED BLDG. LEFT: 9.57'  H+L / 5+2 (n) 7' - 6" MINIMUM  (34' + 33') / 7= 9.57' RIGHT: 9.57' | DOES NOT COMPLY (AT EXISTING) COMPLIES (AT NEW) COMPLIES |
| MIN REAR YARD         | H+L (c) / 4+2; MIN. 30'<br>(36.4' + 22') / 6= 9.7'                                                          | 71.8'                                                                           | 30'                                                                                            | COMPLIES                                                 |
| MAX HEIGHT            | 35'-0"                                                                                                      | 36.4'                                                                           | 36.4' at Existing, 33' at Proposed                                                             | DOES NOT COMPLY/<br>PROPOSED BUILDING COMPLIES           |
| MIN RATIO OF PRIVATE  | 30% (2,250 SF)                                                                                              | 49% (3,687 SF)                                                                  | 45% (3,403 SF)                                                                                 | COMPLIES                                                 |
| OP. SP. TO LOT AREA   | 50 % AREA REQ. TO BE PRIVATE OPEN SPACE (1,125 SF)                                                          | 2,121 SF OF REQUIRED OPEN<br>SPACE MEETS REQUIREMENTS<br>FOR PRIVATE OPEN SPACE | 1,169 SF OF REQUIRED OPEN<br>SPACE MEETS REQUIREMENTS<br>FOR PRIVATE OPEN SPACE                | COMPLIES                                                 |