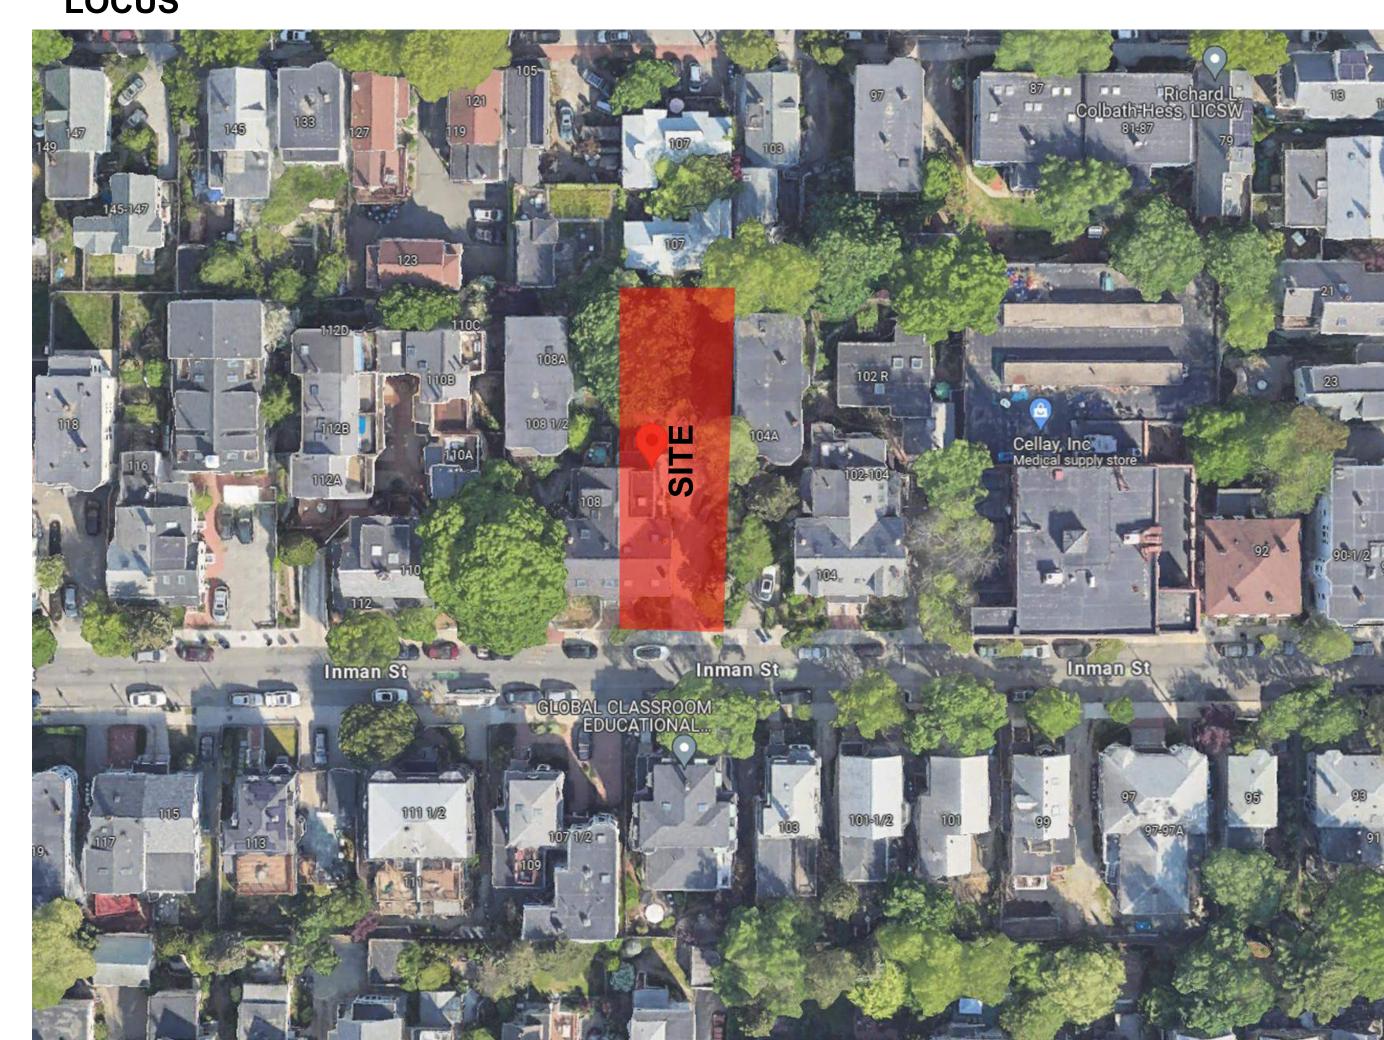

## LOCUS

# PROJECT: INMAN STREET RESIDENCES

PROJECT ADDRESS: 106 INMAN STREET CAMBRIDGE, MA

**ARCHITECT** KHALSA DESIGN INC. ADDRESS: 17 IVALOO STREET, SUITE 400 SOMERVILLE, MA 02143

**OWNER** HAWTHORNE DEVELOPMENT LLC. ADDRESS: 41 ROYAL AVE CAMBRIDGE MA 02138