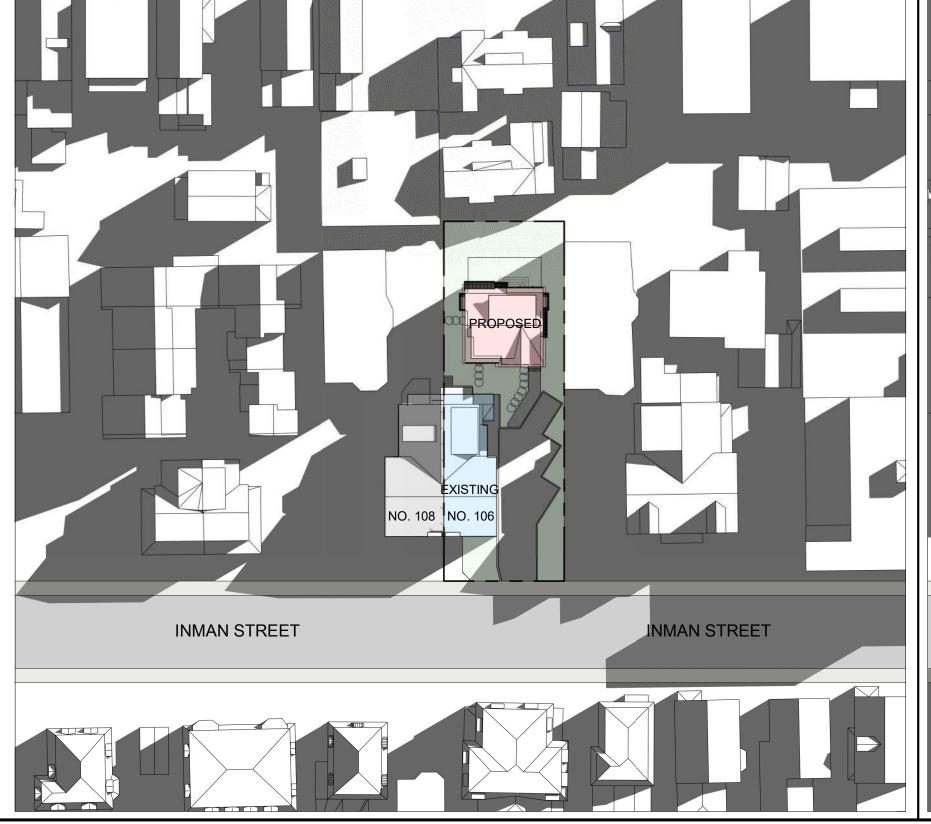

## LOCUS

# PROJECT: INMAN STREET RESIDENCES

PROJECT ADDRESS: 106 INMAN STREET CAMBRIDGE, MA

**ARCHITECT** KHALSA DESIGN INC. ADDRESS: 17 IVALOO STREET, SUITE 400 SOMERVILLE, MA 02143

**OWNER** HAWTHORNE DEVELOPMENT LLC. ADDRESS: 41 ROYAL AVE CAMBRIDGE MA 02138

|                       |                                                                                                             | ZONING CH                                                                       | HART                                                                                           |                                                          |
|-----------------------|-------------------------------------------------------------------------------------------------------------|---------------------------------------------------------------------------------|------------------------------------------------------------------------------------------------|----------------------------------------------------------|
| ZONE : C-1            | REQUIRED                                                                                                    | EXISTING                                                                        | PROPOSED                                                                                       | REMARKS                                                  |
| LOT AREA, MIN SF      | 5,000 SF                                                                                                    | 7,500 SF                                                                        | 7,500 SF                                                                                       | COMPLIES                                                 |
| LOT AREA, MIN SF / DU | 1,500 S.F. / DU= 5 DU                                                                                       | 2 DU= 3,750 SF/ DU                                                              | 3 DU= 2,500 SF/ DU                                                                             | COMPLIES                                                 |
| MAX. FAR              | 0.75 (5,625 SF MAX)                                                                                         | 0.44 (3,278 SF +/-)                                                             | 0.71 (5,347 SF)                                                                                | COMPLIES                                                 |
| MIN. LOT WIDTH        | 50' - 0"                                                                                                    | 50'-0"                                                                          | 50'-0"                                                                                         | COMPLIES                                                 |
| MIN. FRONT YARD       | H+L (a) / 4+2; MIN. 10'-0"  (a) MEASURED FROM CENTERLINE OF STREET  (36.4' + 22') / 6= 6.07'  (MIN. 10'-0") | 18.6'                                                                           | 18.6'                                                                                          | COMPLIES                                                 |
| MIN SIDE YARDS        | EXISTING BLDG.  H+L / 5+2 (n) 7' - 6" MINIMUM  (36.4 + 59.7' ) / 7= 13.7'                                   | LEFT: 0'                                                                        | PROPOSED BLDG. LEFT: 9.57'  H+L / 5+2 (n) 7' - 6" MINIMUM  (34' + 33') / 7= 9.57' RIGHT: 9.57' | DOES NOT COMPLY (AT EXISTING) COMPLIES (AT NEW) COMPLIES |
| MIN REAR YARD         | H+L (c) / 4+2; MIN. 30'<br>(36.4' + 22') / 6= 9.7'                                                          | 71.8'                                                                           | 30'                                                                                            | COMPLIES                                                 |
| MAX HEIGHT            | 35'-0"                                                                                                      | 36.4'                                                                           | 36.4' at Existing, 33' at Proposed                                                             | DOES NOT COMPLY/<br>PROPOSED BUILDING COMPLIES           |
| MIN RATIO OF PRIVATE  | 30% (2,250 SF)                                                                                              | 49% (3,687 SF)                                                                  | 45% (3,403 SF)                                                                                 | COMPLIES                                                 |
| OP. SP. TO LOT AREA   | 50 % AREA REQ. TO BE PRIVATE OPEN SPACE (1,125 SF)                                                          | 2,121 SF OF REQUIRED OPEN<br>SPACE MEETS REQUIREMENTS<br>FOR PRIVATE OPEN SPACE | 1,169 SF OF REQUIRED OPEN<br>SPACE MEETS REQUIREMENTS<br>FOR PRIVATE OPEN SPACE                | COMPLIES                                                 |