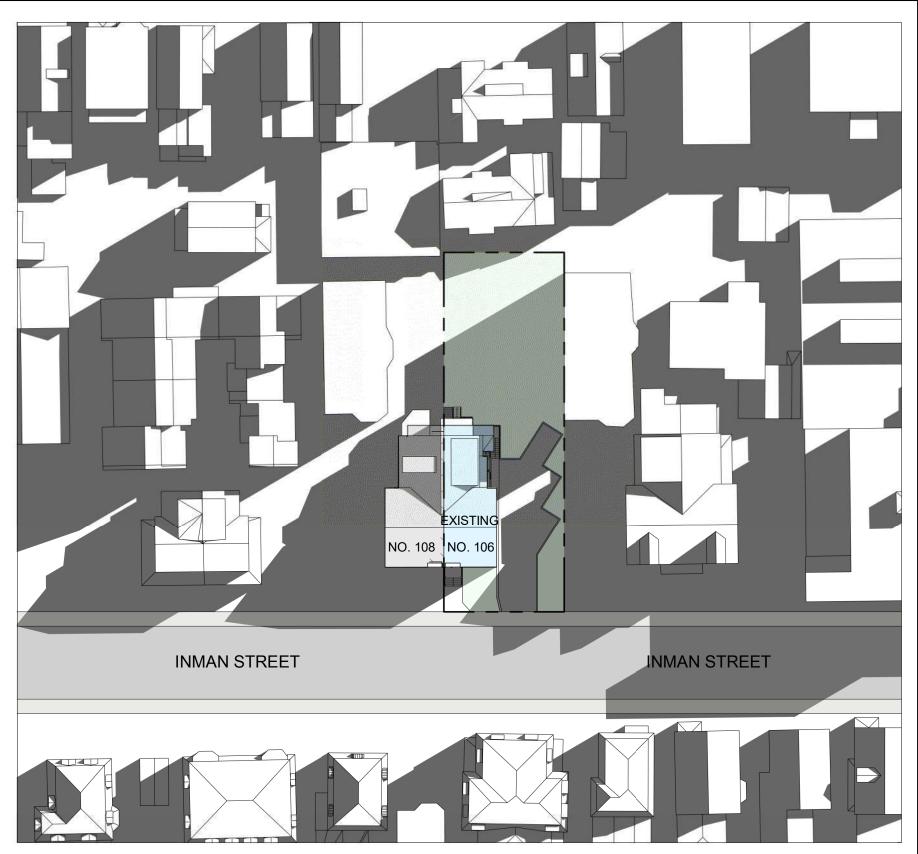

## LOCUS

# PROJECT: INMAN STREET RESIDENCES

PROJECT ADDRESS: 106 INMAN STREET CAMBRIDGE, MA

**ARCHITECT** KHALSA DESIGN INC. ADDRESS: 17 IVALOO STREET, SUITE 400 SOMERVILLE, MA 02143

**OWNER** HAWTHORNE DEVELOPMENT LLC. ADDRESS: 41 ROYAL AVE CAMBRIDGE MA 02138

### INMAN STREET

LOT AREA = 7,500 S.F.± EXISTING BUILDING = 1,170 S.F.± EXISTING PAVEMENT = 1,800 S.F.± EXISTING LOT COVERAGE = 23.6% EXISTING OPEN SPACE = 60.4%%

- NOTES
  1. SEE DEED RECORDED IN MIDDLESEX COUNTY REGISTRY
- OF DEEDS IN DEED BOOK 13431, PAGE 536.