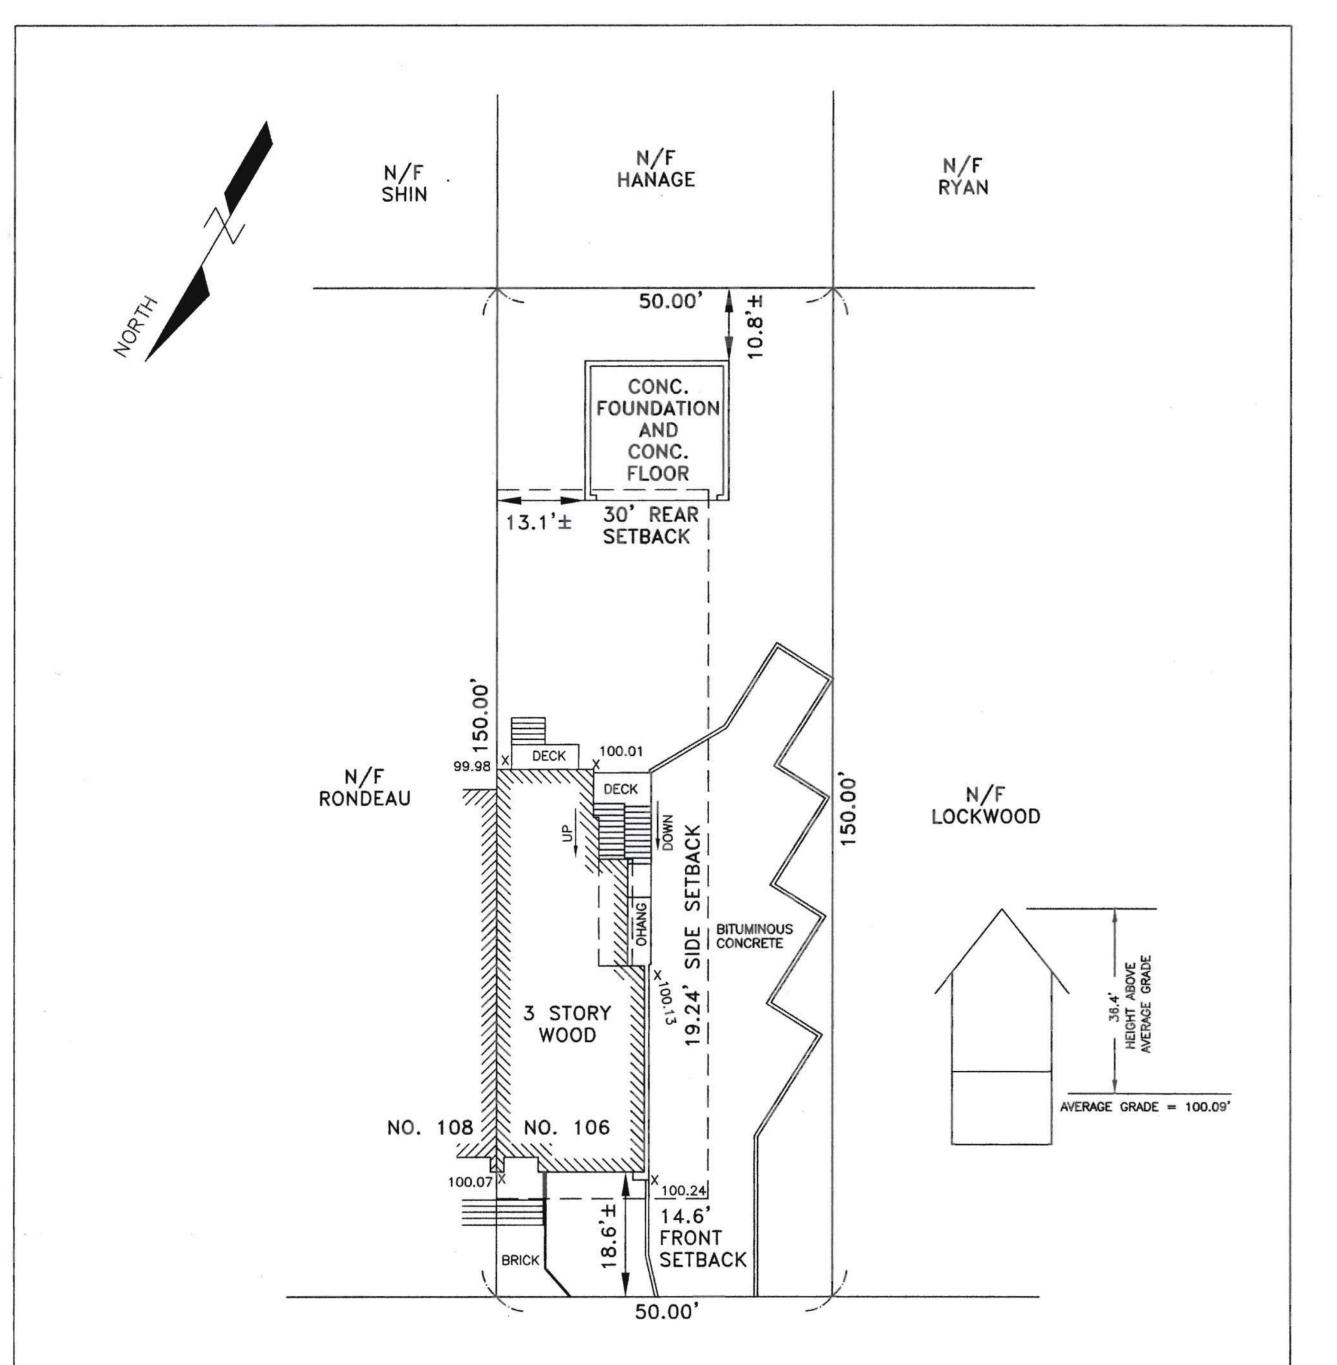

**EXISTING PLOT** PLAN

A-019 106 Inman Street Residences

### INMAN STREET

LOT AREA = 7,500 S.F.± EXISTING BUILDING = 1,170 S.F.± EXISTING PAVEMENT = 1,800 S.F.± EXISTING LOT COVERAGE = 23.6% EXISTING OPEN SPACE = 60.4%%

- NOTES
  1. SEE DEED RECORDED IN MIDDLESEX COUNTY REGISTRY
- OF DEEDS IN DEED BOOK 13431, PAGE 536.

  2. SEE PLAN RECORDED IN MIDDLESEX COUNTY REGISTRY
- OF DEEDS IN PLAN BOOK 1, PAGE 15. 3. SUBJECT PARCEL IS LOCATED IN ZONE C1.

ZONE C-1 FRONT SETBACK(22'+36.4'/4)=14.6' RIGHT SIDE SETBACK(52.8'+36.4'/5)=19.24' REAR SETBACK=30'

1 inch = 20 ft.CERTIFIED PLOT PLAN

> IN CAMBRIDGE, MA

SCALE: 1" = 20' NOVEMBER 20, 2019

DLJ GEOMATICS PROFESSIONAL LAND SURVEYING 276 NORTH STREET WEYMOUTH, MA 02191 (781) 812-0457

106 INMAN ST CAMBRIDGE.dwg

| - | REQUIRED YARD SETBACK                                                                                                                                                                                                                                                             | _ |
|---|-----------------------------------------------------------------------------------------------------------------------------------------------------------------------------------------------------------------------------------------------------------------------------------|---|
|   | SITE PLAN NOTE: This plan is for informational and illustrative purposes only. The preparer of this plan makes no claim to its accuracy. This plan shall not be used or relied upon in any circumstance. A certified Land Surveyor shall provide an official certified plot plan. |   |

| NOTE: THIS PLAN IS FOR INFORMATIONAL AND       |
|------------------------------------------------|
| ILLUSTRATIVE PURPOSES ONLY. THE PREPARER OF    |
| THIS PLAN MAKES NO CLAIM TO ITS ACCURACY. THIS |
| PLAN SHALL NOT BE USED OR RELIED UPON IN ANY   |
| CIRCUMSTANCE. A CERTIFIED LAND SURVEYOR        |
| SHALL PROVIDE AN OFFICIAL CERTIFIED PLOT PLAN. |