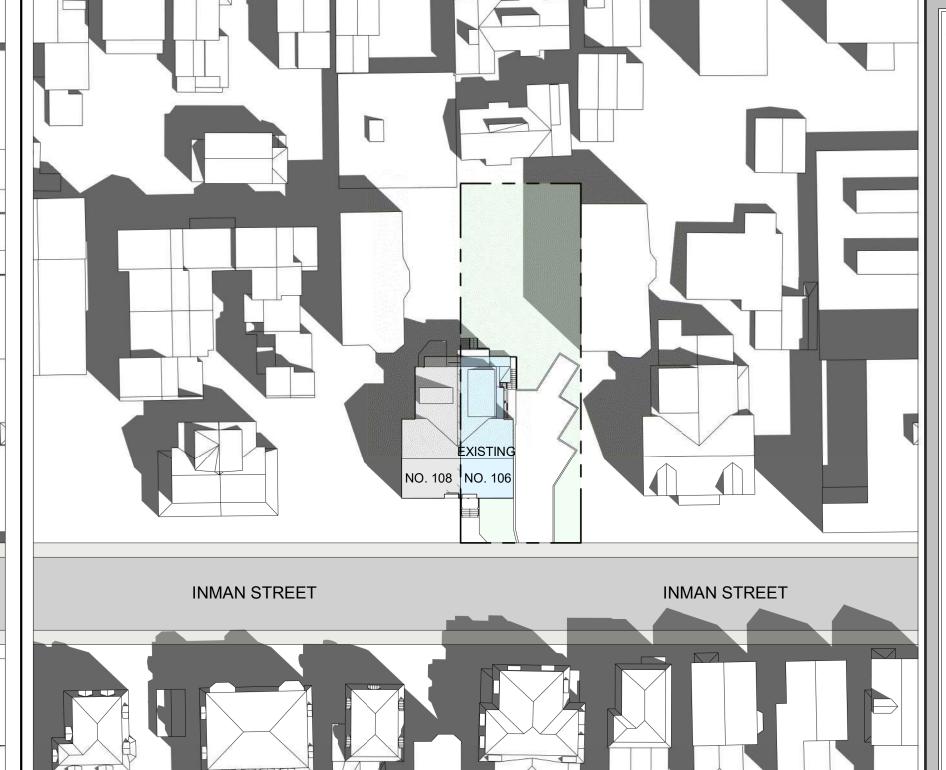

## LOCUS

# PROJECT: INMAN STREET RESIDENCES

PROJECT ADDRESS: 106 INMAN STREET CAMBRIDGE, MA

**ARCHITECT** KHALSA DESIGN INC. ADDRESS: 17 IVALOO STREET, SUITE 400 SOMERVILLE, MA 02143

**OWNER** HAWTHORNE DEVELOPMENT LLC. ADDRESS: 41 ROYAL AVE CAMBRIDGE MA 02138

**EXISTING PLOT** PLAN

A-019 106 Inman Street Residences

### INMAN STREET

LOT AREA = 7,500 S.F.± EXISTING BUILDING = 1,170 S.F.± EXISTING PAVEMENT = 1,800 S.F.± EXISTING LOT COVERAGE = 23.6% EXISTING OPEN SPACE = 60.4%%

- NOTES
  1. SEE DEED RECORDED IN MIDDLESEX COUNTY REGISTRY
- OF DEEDS IN DEED BOOK 13431, PAGE 536.

  2. SEE PLAN RECORDED IN MIDDLESEX COUNTY REGISTRY
- OF DEEDS IN PLAN BOOK 1, PAGE 15. 3. SUBJECT PARCEL IS LOCATED IN ZONE C1.

ZONE C-1 FRONT SETBACK(22'+36.4'/4)=14.6' RIGHT SIDE SETBACK(52.8'+36.4'/5)=19.24' REAR SETBACK=30'