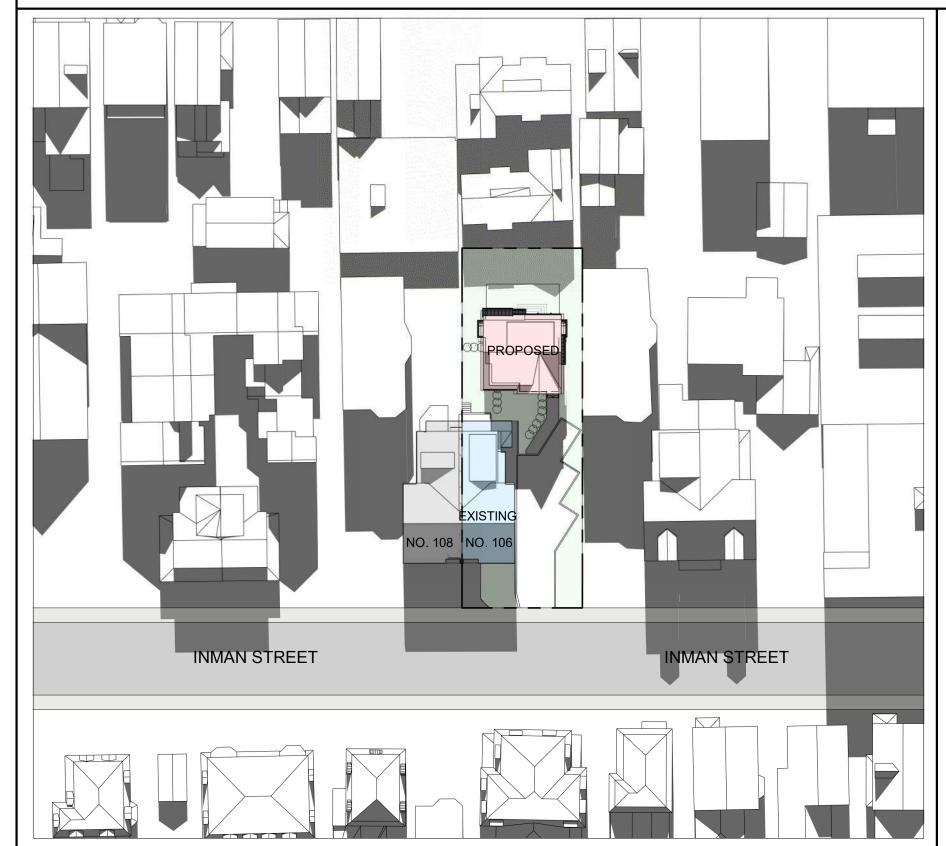

**EXISTING PLOT** PLAN

A-019 106 Inman Street Residences

### INMAN STREET

LOT AREA = 7,500 S.F.± EXISTING BUILDING = 1,170 S.F.± EXISTING PAVEMENT = 1,800 S.F.± EXISTING LOT COVERAGE = 23.6% EXISTING OPEN SPACE = 60.4%%

- NOTES
  1. SEE DEED RECORDED IN MIDDLESEX COUNTY REGISTRY
- OF DEEDS IN DEED BOOK 13431, PAGE 536.

  2. SEE PLAN RECORDED IN MIDDLESEX COUNTY REGISTRY
- OF DEEDS IN PLAN BOOK 1, PAGE 15. 3. SUBJECT PARCEL IS LOCATED IN ZONE C1.

ZONE C-1 FRONT SETBACK(22'+36.4'/4)=14.6' RIGHT SIDE SETBACK(52.8'+36.4'/5)=19.24' REAR SETBACK=30'

1 inch = 20 ft.CERTIFIED PLOT PLAN

> IN CAMBRIDGE, MA

SCALE: 1" = 20' NOVEMBER 20, 2019

DLJ GEOMATICS PROFESSIONAL LAND SURVEYING 276 NORTH STREET WEYMOUTH, MA 02191 (781) 812-0457

106 INMAN ST CAMBRIDGE.dwg