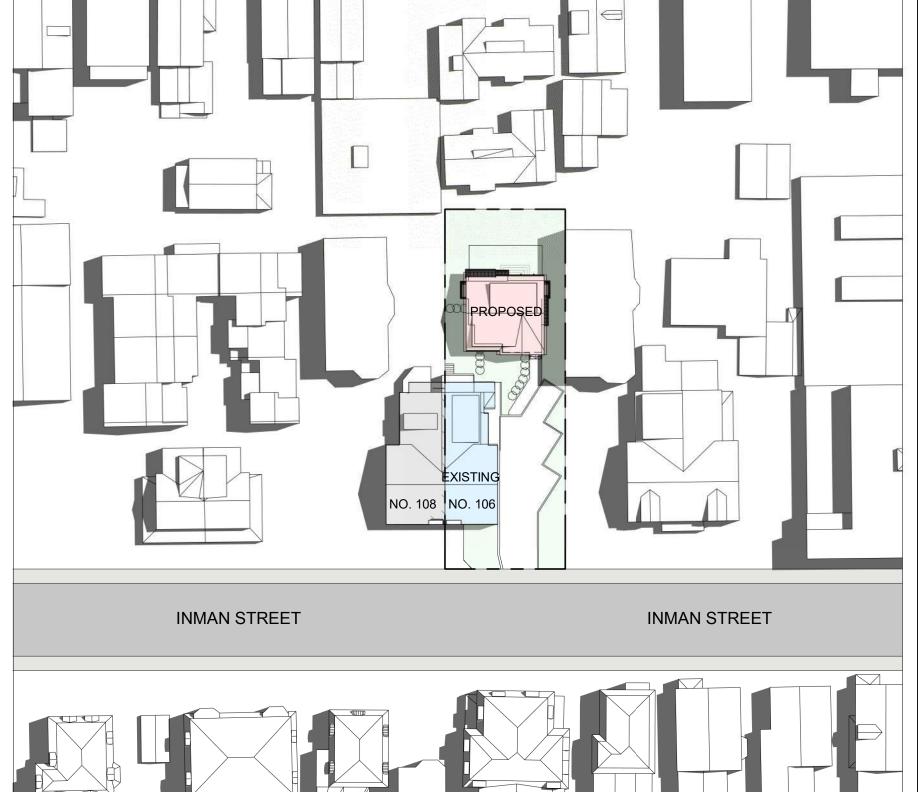

# PROJECT: INMAN STREET RESIDENCES

PROJECT ADDRESS: 106 INMAN STREET CAMBRIDGE, MA

**ARCHITECT** KHALSA DESIGN INC. ADDRESS: 17 IVALOO STREET, SUITE 400 SOMERVILLE, MA 02143

**OWNER** HAWTHORNE DEVELOPMENT LLC. ADDRESS: 41 ROYAL AVE CAMBRIDGE MA 02138

### INMAN STREET

LOT AREA = 7,500 S.F.± EXISTING BUILDING = 1,170 S.F.± EXISTING PAVEMENT = 1,800 S.F.± EXISTING LOT COVERAGE = 23.6% EXISTING OPEN SPACE = 60.4%%

- NOTES
  1. SEE DEED RECORDED IN MIDDLESEX COUNTY REGISTRY
- OF DEEDS IN DEED BOOK 13431, PAGE 536.

|                       |                                                                                                             | ZONING CH                                                                       | HART                                                                                           |                                                          |
|-----------------------|-------------------------------------------------------------------------------------------------------------|---------------------------------------------------------------------------------|------------------------------------------------------------------------------------------------|----------------------------------------------------------|
| ZONE : C-1            | REQUIRED                                                                                                    | EXISTING                                                                        | PROPOSED                                                                                       | REMARKS                                                  |
| LOT AREA, MIN SF      | 5,000 SF                                                                                                    | 7,500 SF                                                                        | 7,500 SF                                                                                       | COMPLIES                                                 |
| LOT AREA, MIN SF / DU | 1,500 S.F. / DU= 5 DU                                                                                       | 2 DU= 3,750 SF/ DU                                                              | 3 DU= 2,500 SF/ DU                                                                             | COMPLIES                                                 |
| MAX. FAR              | 0.75 (5,625 SF MAX)                                                                                         | 0.44 (3,278 SF +/-)                                                             | 0.71 (5,347 SF)                                                                                | COMPLIES                                                 |
| MIN. LOT WIDTH        | 50' - 0"                                                                                                    | 50'-0"                                                                          | 50'-0"                                                                                         | COMPLIES                                                 |
| MIN. FRONT YARD       | H+L (a) / 4+2; MIN. 10'-0"  (a) MEASURED FROM CENTERLINE OF STREET  (36.4' + 22') / 6= 6.07'  (MIN. 10'-0") | 18.6'                                                                           | 18.6'                                                                                          | COMPLIES                                                 |
| MIN SIDE YARDS        | EXISTING BLDG.  H+L / 5+2 (n) 7' - 6" MINIMUM  (36.4 + 59.7' ) / 7= 13.7'                                   | LEFT: 0'                                                                        | PROPOSED BLDG. LEFT: 9.57'  H+L / 5+2 (n) 7' - 6" MINIMUM  (34' + 33') / 7= 9.57' RIGHT: 9.57' | DOES NOT COMPLY (AT EXISTING) COMPLIES (AT NEW) COMPLIES |
| MIN REAR YARD         | H+L (c) / 4+2; MIN. 30'<br>(36.4' + 22') / 6= 9.7'                                                          | 71.8'                                                                           | 30'                                                                                            | COMPLIES                                                 |
| MAX HEIGHT            | 35'-0"                                                                                                      | 36.4'                                                                           | 36.4' at Existing, 33' at Proposed                                                             | DOES NOT COMPLY/<br>PROPOSED BUILDING COMPLIES           |
| MIN RATIO OF PRIVATE  | 30% (2,250 SF)                                                                                              | 49% (3,687 SF)                                                                  | 45% (3,403 SF)                                                                                 | COMPLIES                                                 |
| OP. SP. TO LOT AREA   | 50 % AREA REQ. TO BE PRIVATE OPEN SPACE (1,125 SF)                                                          | 2,121 SF OF REQUIRED OPEN<br>SPACE MEETS REQUIREMENTS<br>FOR PRIVATE OPEN SPACE | 1,169 SF OF REQUIRED OPEN<br>SPACE MEETS REQUIREMENTS<br>FOR PRIVATE OPEN SPACE                | COMPLIES                                                 |