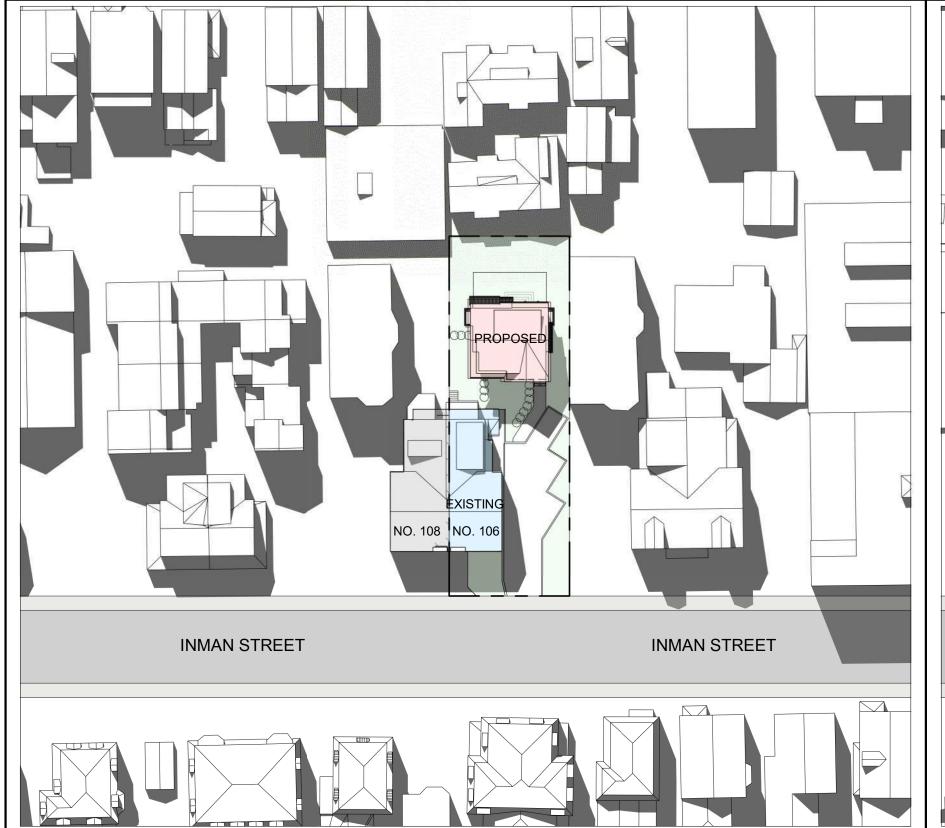

# PROJECT: INMAN STREET RESIDENCES

PROJECT ADDRESS: 106 INMAN STREET CAMBRIDGE, MA

**ARCHITECT** KHALSA DESIGN INC. ADDRESS: 17 IVALOO STREET, SUITE 400 SOMERVILLE, MA 02143

**OWNER** HAWTHORNE DEVELOPMENT LLC. ADDRESS: 41 ROYAL AVE CAMBRIDGE MA 02138

### INMAN STREET

LOT AREA = 7,500 S.F.± EXISTING BUILDING = 1,170 S.F.± EXISTING PAVEMENT = 1,800 S.F.± EXISTING LOT COVERAGE = 23.6% EXISTING OPEN SPACE = 60.4%%

- NOTES
  1. SEE DEED RECORDED IN MIDDLESEX COUNTY REGISTRY
- OF DEEDS IN DEED BOOK 13431, PAGE 536.

|                       |                                                                                                             | ZONING CH                                                                       | HART                                                                                           |                                                          |
|-----------------------|-------------------------------------------------------------------------------------------------------------|---------------------------------------------------------------------------------|------------------------------------------------------------------------------------------------|----------------------------------------------------------|
| ZONE : C-1            | REQUIRED                                                                                                    | EXISTING                                                                        | PROPOSED                                                                                       | REMARKS                                                  |
| LOT AREA, MIN SF      | 5,000 SF                                                                                                    | 7,500 SF                                                                        | 7,500 SF                                                                                       | COMPLIES                                                 |
| LOT AREA, MIN SF / DU | 1,500 S.F. / DU= 5 DU                                                                                       | 2 DU= 3,750 SF/ DU                                                              | 3 DU= 2,500 SF/ DU                                                                             | COMPLIES                                                 |
| MAX. FAR              | 0.75 (5,625 SF MAX)                                                                                         | 0.44 (3,278 SF +/-)                                                             | 0.71 (5,347 SF)                                                                                | COMPLIES                                                 |
| MIN. LOT WIDTH        | 50' - 0"                                                                                                    | 50'-0"                                                                          | 50'-0"                                                                                         | COMPLIES                                                 |
| MIN. FRONT YARD       | H+L (a) / 4+2; MIN. 10'-0"  (a) MEASURED FROM CENTERLINE OF STREET  (36.4' + 22') / 6= 6.07'  (MIN. 10'-0") | 18.6'                                                                           | 18.6'                                                                                          | COMPLIES                                                 |
| MIN SIDE YARDS        | EXISTING BLDG.  H+L / 5+2 (n) 7' - 6" MINIMUM  (36.4 + 59.7' ) / 7= 13.7'                                   | LEFT: 0'                                                                        | PROPOSED BLDG. LEFT: 9.57'  H+L / 5+2 (n) 7' - 6" MINIMUM  (34' + 33') / 7= 9.57' RIGHT: 9.57' | DOES NOT COMPLY (AT EXISTING) COMPLIES (AT NEW) COMPLIES |
| MIN REAR YARD         | H+L (c) / 4+2; MIN. 30'<br>(36.4' + 22') / 6= 9.7'                                                          | 71.8'                                                                           | 30'                                                                                            | COMPLIES                                                 |
| MAX HEIGHT            | 35'-0"                                                                                                      | 36.4'                                                                           | 36.4' at Existing, 33' at Proposed                                                             | DOES NOT COMPLY/<br>PROPOSED BUILDING COMPLIES           |
| MIN RATIO OF PRIVATE  | 30% (2,250 SF)                                                                                              | 49% (3,687 SF)                                                                  | 45% (3,403 SF)                                                                                 | COMPLIES                                                 |
| OP. SP. TO LOT AREA   | 50 % AREA REQ. TO BE PRIVATE OPEN SPACE (1,125 SF)                                                          | 2,121 SF OF REQUIRED OPEN<br>SPACE MEETS REQUIREMENTS<br>FOR PRIVATE OPEN SPACE | 1,169 SF OF REQUIRED OPEN<br>SPACE MEETS REQUIREMENTS<br>FOR PRIVATE OPEN SPACE                | COMPLIES                                                 |