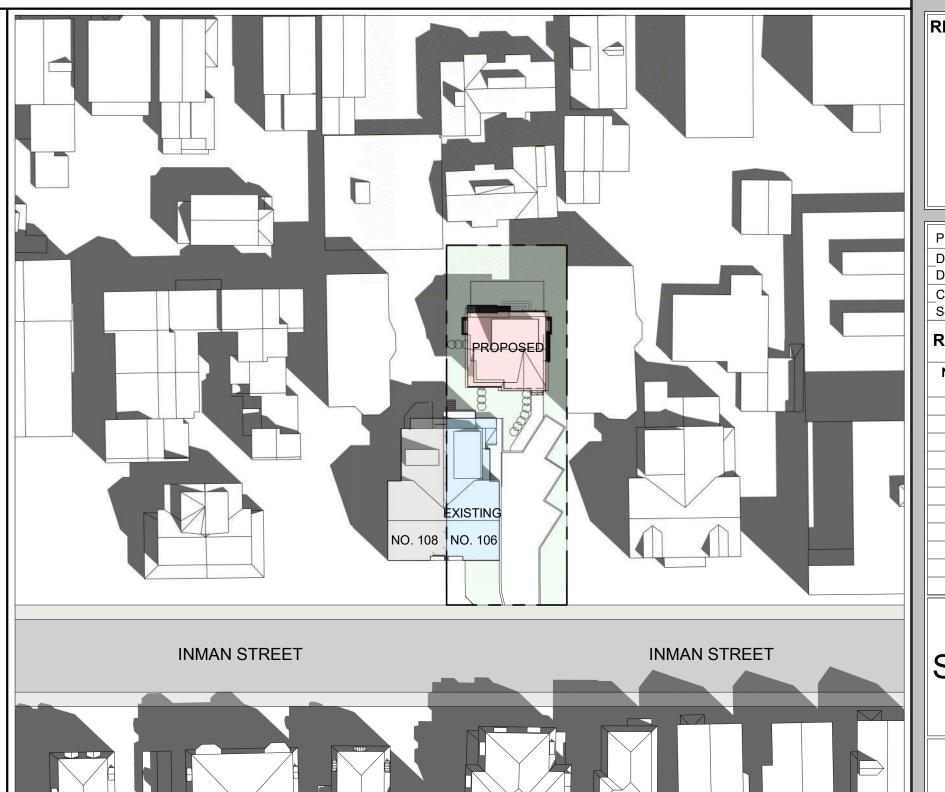

# PROJECT: INMAN STREET RESIDENCES

PROJECT ADDRESS: 106 INMAN STREET CAMBRIDGE, MA

**ARCHITECT** KHALSA DESIGN INC. ADDRESS: 17 IVALOO STREET, SUITE 400 SOMERVILLE, MA 02143

**OWNER** HAWTHORNE DEVELOPMENT LLC. ADDRESS: 41 ROYAL AVE CAMBRIDGE MA 02138

### INMAN STREET

LOT AREA = 7,500 S.F.± EXISTING BUILDING = 1,170 S.F.± EXISTING PAVEMENT = 1,800 S.F.± EXISTING LOT COVERAGE = 23.6% EXISTING OPEN SPACE = 60.4%%

- NOTES
  1. SEE DEED RECORDED IN MIDDLESEX COUNTY REGISTRY
- OF DEEDS IN DEED BOOK 13431, PAGE 536.

|                       |                                                                                                             | ZONING CH                                                                       | HART                                                                                           |                                                          |
|-----------------------|-------------------------------------------------------------------------------------------------------------|---------------------------------------------------------------------------------|------------------------------------------------------------------------------------------------|----------------------------------------------------------|
| ZONE : C-1            | REQUIRED                                                                                                    | EXISTING                                                                        | PROPOSED                                                                                       | REMARKS                                                  |
| LOT AREA, MIN SF      | 5,000 SF                                                                                                    | 7,500 SF                                                                        | 7,500 SF                                                                                       | COMPLIES                                                 |
| LOT AREA, MIN SF / DU | 1,500 S.F. / DU= 5 DU                                                                                       | 2 DU= 3,750 SF/ DU                                                              | 3 DU= 2,500 SF/ DU                                                                             | COMPLIES                                                 |
| MAX. FAR              | 0.75 (5,625 SF MAX)                                                                                         | 0.44 (3,278 SF +/-)                                                             | 0.71 (5,347 SF)                                                                                | COMPLIES                                                 |
| MIN. LOT WIDTH        | 50' - 0"                                                                                                    | 50'-0"                                                                          | 50'-0"                                                                                         | COMPLIES                                                 |
| MIN. FRONT YARD       | H+L (a) / 4+2; MIN. 10'-0"  (a) MEASURED FROM CENTERLINE OF STREET  (36.4' + 22') / 6= 6.07'  (MIN. 10'-0") | 18.6'                                                                           | 18.6'                                                                                          | COMPLIES                                                 |
| MIN SIDE YARDS        | EXISTING BLDG.  H+L / 5+2 (n) 7' - 6" MINIMUM  (36.4 + 59.7' ) / 7= 13.7'                                   | LEFT: 0'                                                                        | PROPOSED BLDG. LEFT: 9.57'  H+L / 5+2 (n) 7' - 6" MINIMUM  (34' + 33') / 7= 9.57' RIGHT: 9.57' | DOES NOT COMPLY (AT EXISTING) COMPLIES (AT NEW) COMPLIES |
| MIN REAR YARD         | H+L (c) / 4+2; MIN. 30'<br>(36.4' + 22') / 6= 9.7'                                                          | 71.8'                                                                           | 30'                                                                                            | COMPLIES                                                 |
| MAX HEIGHT            | 35'-0"                                                                                                      | 36.4'                                                                           | 36.4' at Existing, 33' at Proposed                                                             | DOES NOT COMPLY/<br>PROPOSED BUILDING COMPLIES           |
| MIN RATIO OF PRIVATE  | 30% (2,250 SF)                                                                                              | 49% (3,687 SF)                                                                  | 45% (3,403 SF)                                                                                 | COMPLIES                                                 |
| OP. SP. TO LOT AREA   | 50 % AREA REQ. TO BE PRIVATE OPEN SPACE (1,125 SF)                                                          | 2,121 SF OF REQUIRED OPEN<br>SPACE MEETS REQUIREMENTS<br>FOR PRIVATE OPEN SPACE | 1,169 SF OF REQUIRED OPEN<br>SPACE MEETS REQUIREMENTS<br>FOR PRIVATE OPEN SPACE                | COMPLIES                                                 |