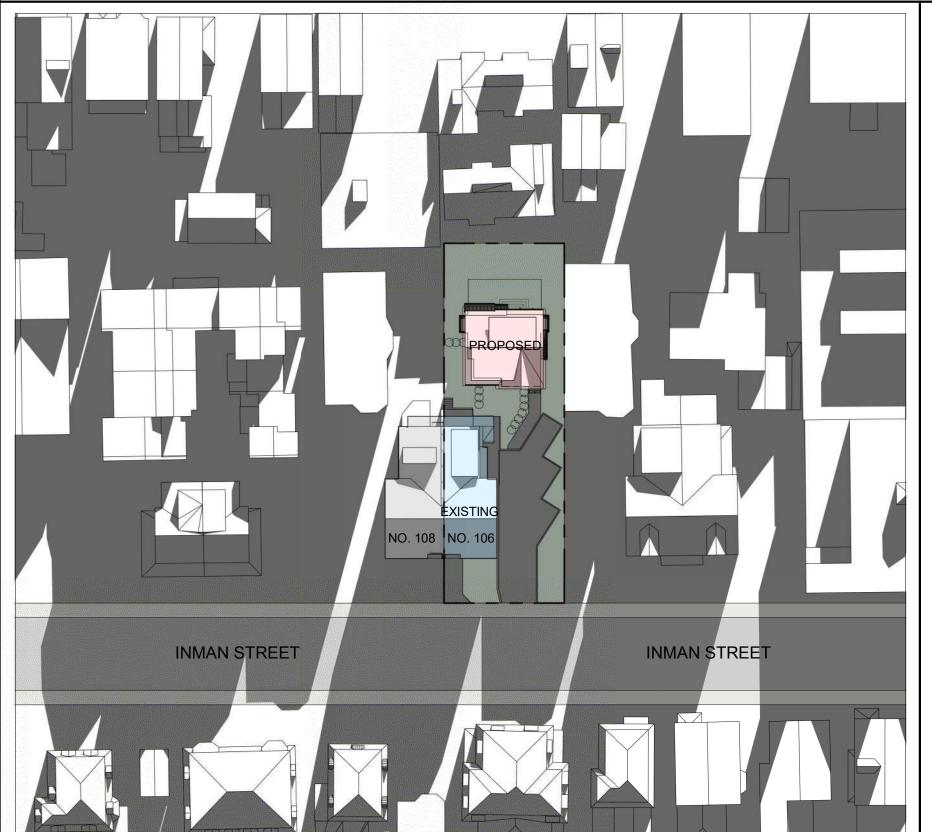

## LOCUS

# PROJECT: INMAN STREET RESIDENCES

PROJECT ADDRESS: 106 INMAN STREET CAMBRIDGE, MA

**ARCHITECT** KHALSA DESIGN INC. ADDRESS: 17 IVALOO STREET, SUITE 400 SOMERVILLE, MA 02143

**OWNER** HAWTHORNE DEVELOPMENT LLC. ADDRESS: 41 ROYAL AVE CAMBRIDGE MA 02138

|                       |                                                                                                             | ZONING CH                                                                       | HART                                                                                           |                                                          |
|-----------------------|-------------------------------------------------------------------------------------------------------------|---------------------------------------------------------------------------------|------------------------------------------------------------------------------------------------|----------------------------------------------------------|
| ZONE : C-1            | REQUIRED                                                                                                    | EXISTING                                                                        | PROPOSED                                                                                       | REMARKS                                                  |
| LOT AREA, MIN SF      | 5,000 SF                                                                                                    | 7,500 SF                                                                        | 7,500 SF                                                                                       | COMPLIES                                                 |
| LOT AREA, MIN SF / DU | 1,500 S.F. / DU= 5 DU                                                                                       | 2 DU= 3,750 SF/ DU                                                              | 3 DU= 2,500 SF/ DU                                                                             | COMPLIES                                                 |
| MAX. FAR              | 0.75 (5,625 SF MAX)                                                                                         | 0.44 (3,278 SF +/-)                                                             | 0.71 (5,347 SF)                                                                                | COMPLIES                                                 |
| MIN. LOT WIDTH        | 50' - 0"                                                                                                    | 50'-0"                                                                          | 50'-0"                                                                                         | COMPLIES                                                 |
| MIN. FRONT YARD       | H+L (a) / 4+2; MIN. 10'-0"  (a) MEASURED FROM CENTERLINE OF STREET  (36.4' + 22') / 6= 6.07'  (MIN. 10'-0") | 18.6'                                                                           | 18.6'                                                                                          | COMPLIES                                                 |
| MIN SIDE YARDS        | EXISTING BLDG.  H+L / 5+2 (n) 7' - 6" MINIMUM  (36.4 + 59.7' ) / 7= 13.7'                                   | LEFT: 0'                                                                        | PROPOSED BLDG. LEFT: 9.57'  H+L / 5+2 (n) 7' - 6" MINIMUM  (34' + 33') / 7= 9.57' RIGHT: 9.57' | DOES NOT COMPLY (AT EXISTING) COMPLIES (AT NEW) COMPLIES |
| MIN REAR YARD         | H+L (c) / 4+2; MIN. 30'<br>(36.4' + 22') / 6= 9.7'                                                          | 71.8'                                                                           | 30'                                                                                            | COMPLIES                                                 |
| MAX HEIGHT            | 35'-0"                                                                                                      | 36.4'                                                                           | 36.4' at Existing, 33' at Proposed                                                             | DOES NOT COMPLY/<br>PROPOSED BUILDING COMPLIES           |
| MIN RATIO OF PRIVATE  | 30% (2,250 SF)                                                                                              | 49% (3,687 SF)                                                                  | 45% (3,403 SF)                                                                                 | COMPLIES                                                 |
| OP. SP. TO LOT AREA   | 50 % AREA REQ. TO BE PRIVATE OPEN SPACE (1,125 SF)                                                          | 2,121 SF OF REQUIRED OPEN<br>SPACE MEETS REQUIREMENTS<br>FOR PRIVATE OPEN SPACE | 1,169 SF OF REQUIRED OPEN<br>SPACE MEETS REQUIREMENTS<br>FOR PRIVATE OPEN SPACE                | COMPLIES                                                 |