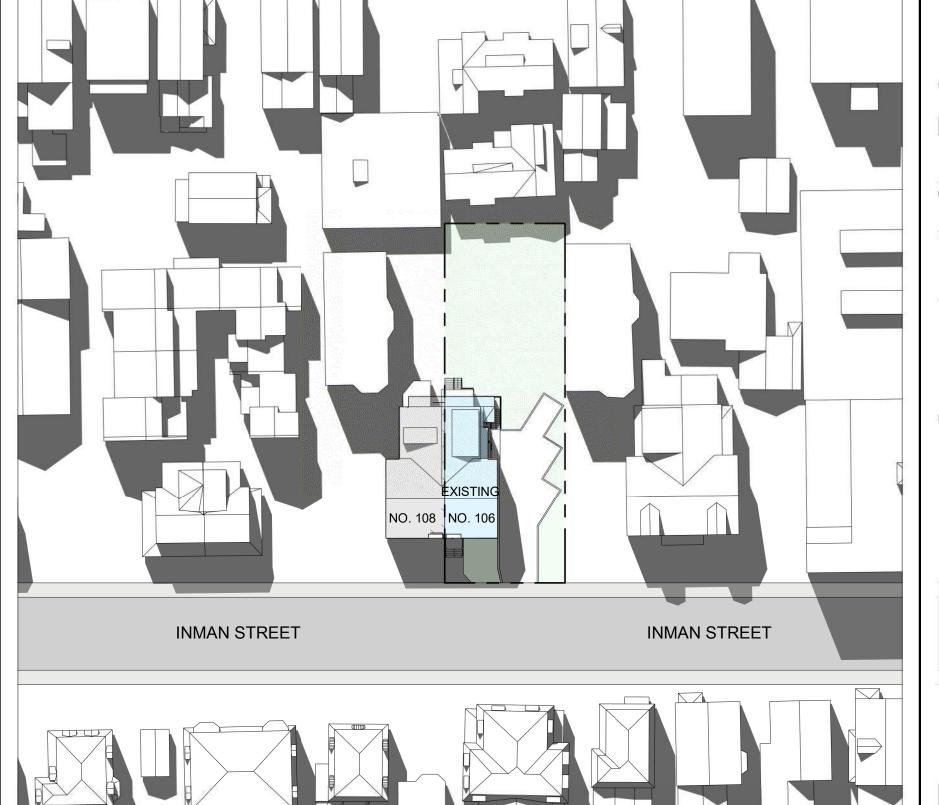

## LOCUS

# PROJECT: INMAN STREET RESIDENCES

PROJECT ADDRESS: 106 INMAN STREET CAMBRIDGE, MA

**ARCHITECT** KHALSA DESIGN INC. ADDRESS: 17 IVALOO STREET, SUITE 400 SOMERVILLE, MA 02143

**OWNER** HAWTHORNE DEVELOPMENT LLC. ADDRESS: 41 ROYAL AVE CAMBRIDGE MA 02138

**EXISTING PLOT** PLAN

A-019 106 Inman Street Residences

### INMAN STREET

LOT AREA = 7,500 S.F.± EXISTING BUILDING = 1,170 S.F.± EXISTING PAVEMENT = 1,800 S.F.± EXISTING LOT COVERAGE = 23.6% EXISTING OPEN SPACE = 60.4%%

- NOTES
  1. SEE DEED RECORDED IN MIDDLESEX COUNTY REGISTRY
- OF DEEDS IN DEED BOOK 13431, PAGE 536.

  2. SEE PLAN RECORDED IN MIDDLESEX COUNTY REGISTRY
- OF DEEDS IN PLAN BOOK 1, PAGE 15. 3. SUBJECT PARCEL IS LOCATED IN ZONE C1.

ZONE C-1 FRONT SETBACK(22'+36.4'/4)=14.6' RIGHT SIDE SETBACK(52.8'+36.4'/5)=19.24' REAR SETBACK=30'