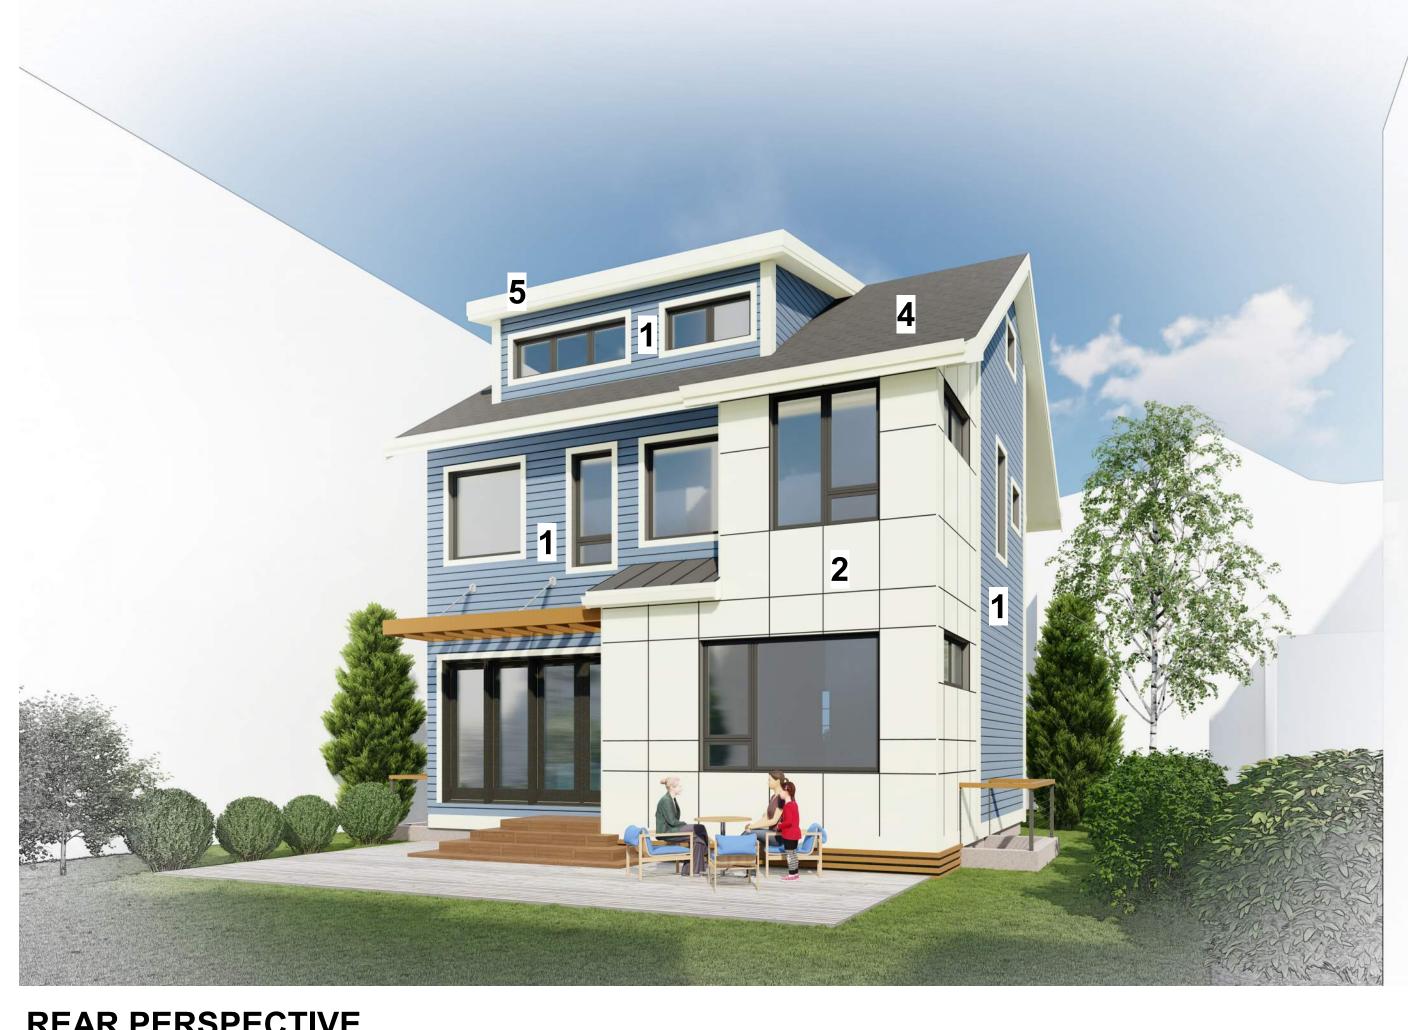

|      |
|     |             |      |
|     |             |      |
|     |             |      |
|     |             |      |
|     |             |      |
|     |             |      |

STREETSCAPE ELEVATION



HAWTHORNE DEVELOPMENT LLC.

ARCHITECT

106 Inman Street

Residences

106 Inman Street

Cambridge, MA

PROJECT NAME

PROJECT ADDRESS

CLIENT



KHALSA DESIGN, INC.
17 IVALOO STREET SUITE 400
SOMERVILLE, MA 02143
TELEPHONE: 617-591-8682
CONSULTANTS:

COPYRIGHT KDI © 2024
THESE DRAWINGS ARE NOW AND DO
REMAIN THE SOLE PROPERTY OF KHALSA
DESIGN INC. USE OF THESE PLANS OR ANY
FORM OF REPRODUCTION OF THIS DESIGN
IN WHOLE OR IN PART WITHOUT EXPRESS
WRITTEN CONSENT IS PROHIBITED AND
SHALL RESULT IN THE FULLEST EXTENT
OF PROSECUTION UNDER LAW

REGISTRATION



VATION

V-7



FRONT PERSPECTIVE



**REAR PERSPECTIVE** 



1) 4" EXPOSURE HARDIE SIDING, SMOOTH, PRIMED/PAINTED TO MATCH EXSITING HOUSE **BLUE COLOR PAINT** 



2) HARDIE PANEL, PAINTED OFF WHITE TO MATCH THE **EXISTING HOUSE TRIM** COLOR



3) CEDAR PRIVACY SCREEN



4) ASPHALT SHINGLES **COLOR: CHARCOAL** 



5) PVC TRIM, PAINTED OFF WHITE TO MATCH THE EXISTING HOUSE TRIM COLOR

PROJECT ADDRESS 106 Inman Street Cambridge, MA

106 Inman Street

Residences

CLIENT

PROJECT NAME

**HAWTHORNE DEVELOPMENT LLC.** 

ARCHITECT



KHALSA DESIGN, INC. 17 IVALOO STREET SUITE 400 SOMERVILLE, MA 02143 TELEPHONE: 617-591-8682 CONSULTANTS:

COPYRIGHT KDI © 2024
THESE DRAWINGS ARE NOW AND DO
REMAIN THE SOLE PROPERTY OF KHALSA
DESIGN INC. USE OF THESE PLANS OR ANY
FORM OF REPRODUCTION OF THIS DESIGN WRITTEN CONSENT IS PROHIBITED AND
SH