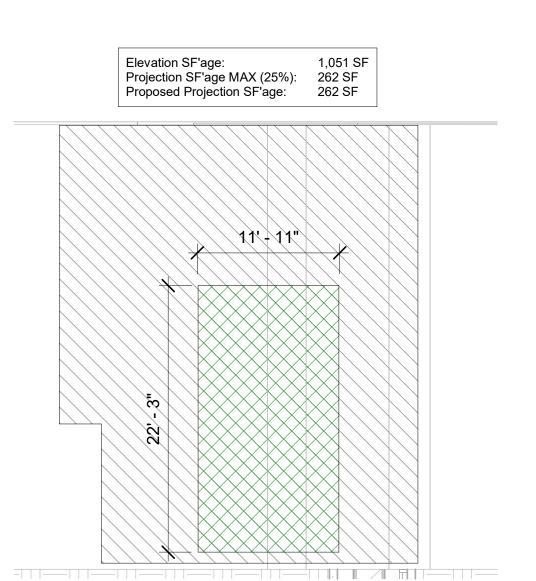

(n) In a Residence C-1 District, no building plane (excluding projections as permitted by Section 5.24.2) may be nearer than seven feet, six inches (7'6") to a side lot line.

An area designated as private open space must have both a width and a length of at least fifteen (15) feet, except for balconies, and may not have a slope greater than ten (10) percent. With the exception of balcony areas, private open space shall be accessible to all occupants of a building; not less than one half of the required private open space shall be provided at ground level or within ten (10) feet of the level of the level of the lowest floor used for residential purposes. Areas at other levels, such as balconies, decks, and roofs, of garages and buildings, which are accessible to all occupants of buildings, which are not used as walkways or corridors, and which have both a width and a length of at least six (6) feet and a minimum area of seventy-two (72) square feet, may be calculated as private open space, not to exceed twenty-five (25) percent of the total private open space.