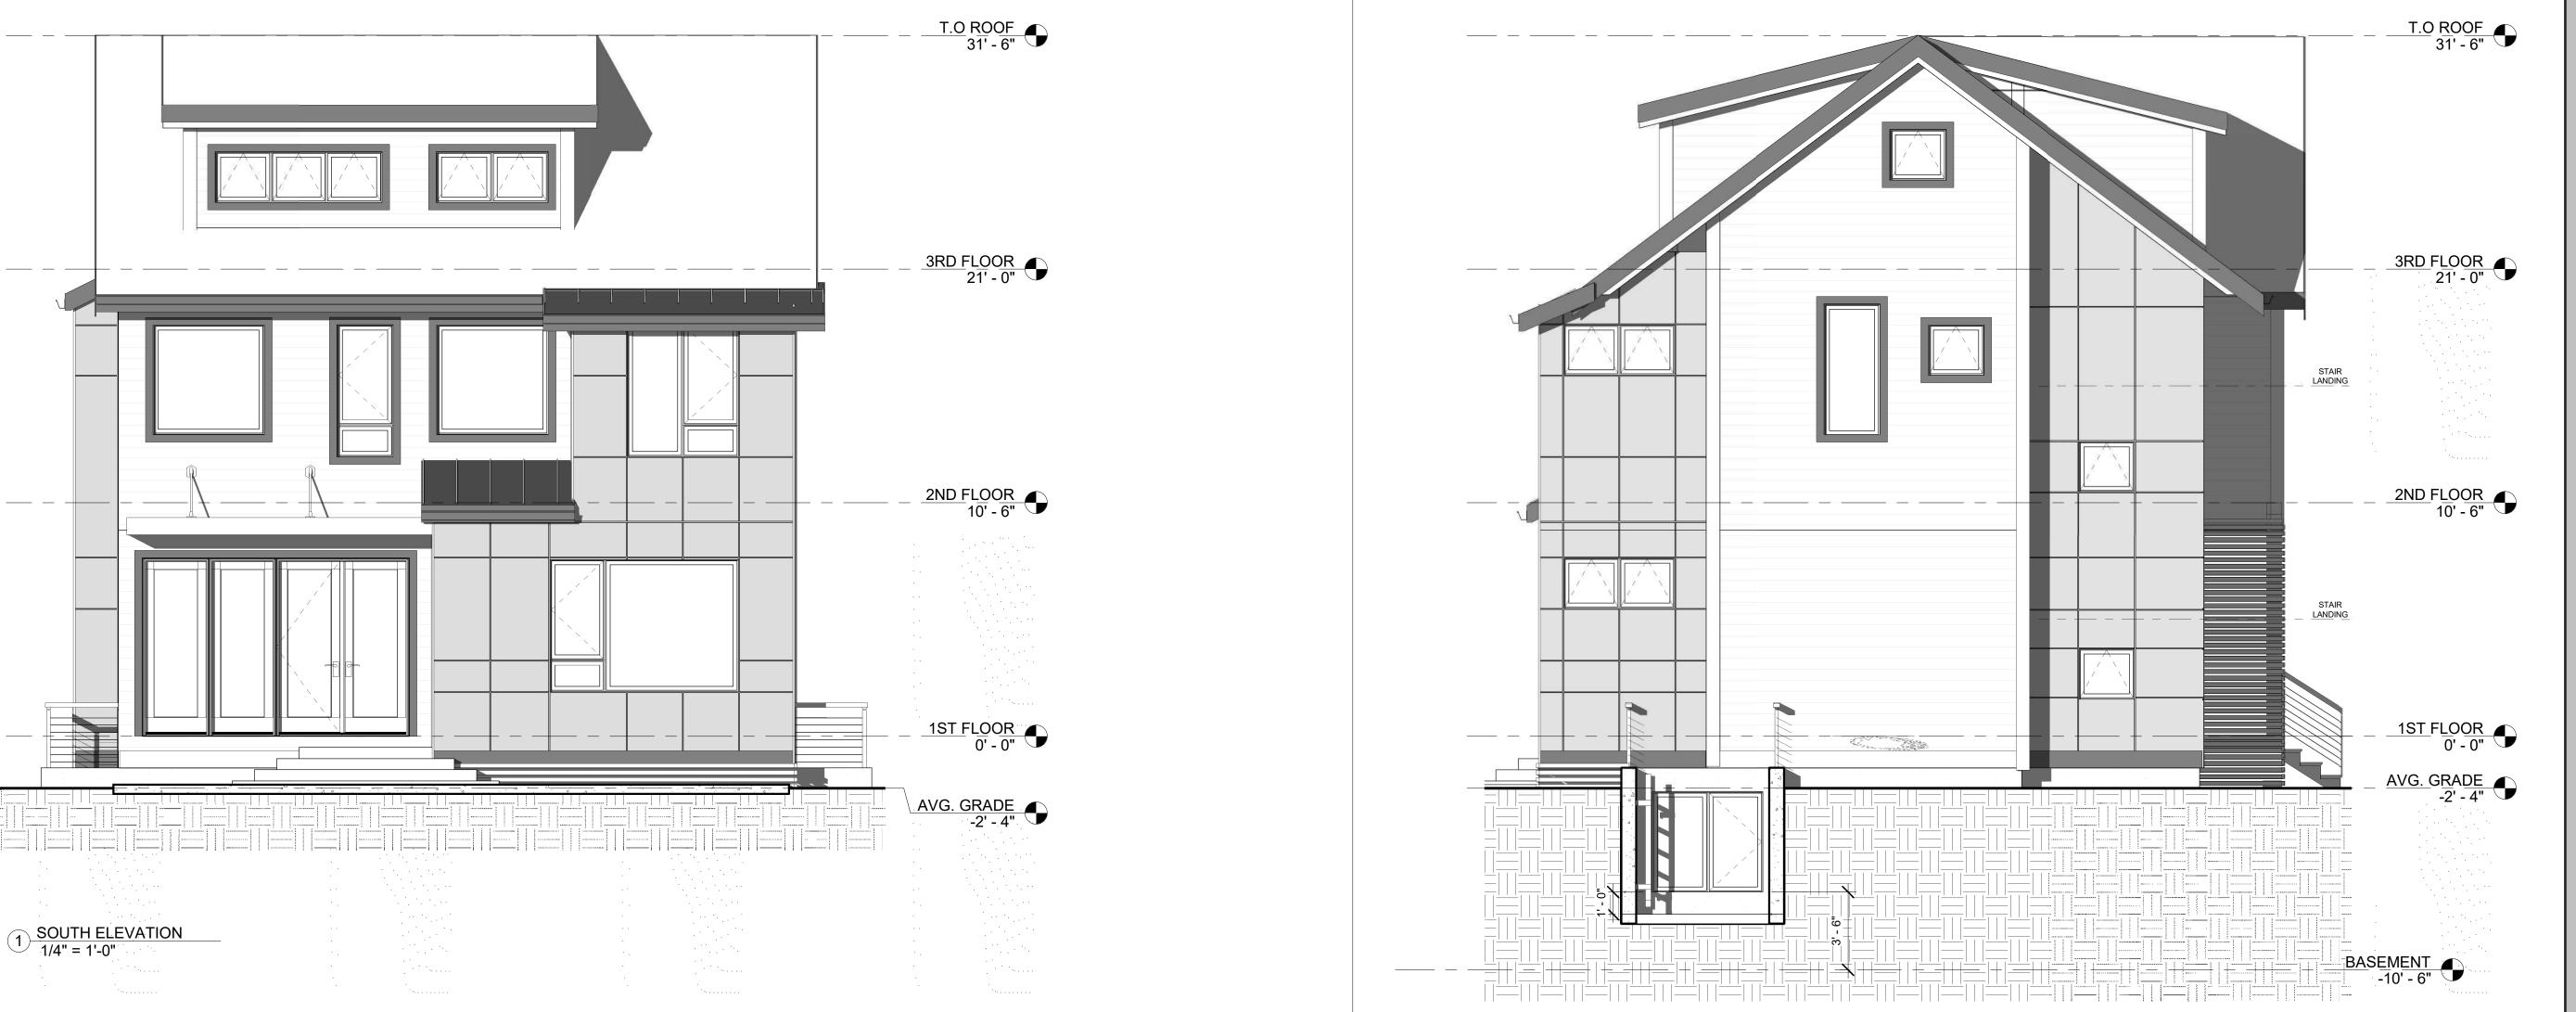

|                       |                                                                                                             | ZONING CH                                                                       | HART                                                                                           |                                                          |
|-----------------------|-------------------------------------------------------------------------------------------------------------|---------------------------------------------------------------------------------|------------------------------------------------------------------------------------------------|----------------------------------------------------------|
| ZONE : C-1            | REQUIRED                                                                                                    | EXISTING                                                                        | PROPOSED                                                                                       | REMARKS                                                  |
| LOT AREA, MIN SF      | 5,000 SF                                                                                                    | 7,500 SF                                                                        | 7,500 SF                                                                                       | COMPLIES                                                 |
| LOT AREA, MIN SF / DU | 1,500 S.F. / DU= 5 DU                                                                                       | 2 DU= 3,750 SF/ DU                                                              | 3 DU= 2,500 SF/ DU                                                                             | COMPLIES                                                 |
| MAX. FAR              | 0.75 (5,625 SF MAX)                                                                                         | 0.44 (3,278 SF +/-)                                                             | 0.71 (5,347 SF)                                                                                | COMPLIES                                                 |
| MIN. LOT WIDTH        | 50' - 0"                                                                                                    | 50'-0"                                                                          | 50'-0"                                                                                         | COMPLIES                                                 |
| MIN. FRONT YARD       | H+L (a) / 4+2; MIN. 10'-0"  (a) MEASURED FROM CENTERLINE OF STREET  (36.4' + 22') / 6= 6.07'  (MIN. 10'-0") | 18.6'                                                                           | 18.6'                                                                                          | COMPLIES                                                 |
| MIN SIDE YARDS        | EXISTING BLDG.  H+L / 5+2 (n) 7' - 6" MINIMUM  (36.4 + 59.7' ) / 7= 13.7'                                   | LEFT: 0'                                                                        | PROPOSED BLDG. LEFT: 9.57'  H+L / 5+2 (n) 7' - 6" MINIMUM  (34' + 33') / 7= 9.57' RIGHT: 9.57' | DOES NOT COMPLY (AT EXISTING) COMPLIES (AT NEW) COMPLIES |
| MIN REAR YARD         | H+L (c) / 4+2; MIN. 30'<br>(36.4' + 22') / 6= 9.7'                                                          | 71.8'                                                                           | 30'                                                                                            | COMPLIES                                                 |
| MAX HEIGHT            | 35'-0"                                                                                                      | 36.4'                                                                           | 36.4' at Existing, 33' at Proposed                                                             | DOES NOT COMPLY/<br>PROPOSED BUILDING COMPLIES           |
| MIN RATIO OF PRIVATE  | 30% (2,250 SF)                                                                                              | 49% (3,687 SF)                                                                  | 45% (3,403 SF)                                                                                 | COMPLIES                                                 |
| OP. SP. TO LOT AREA   | 50 % AREA REQ. TO BE PRIVATE OPEN SPACE (1,125 SF)                                                          | 2,121 SF OF REQUIRED OPEN<br>SPACE MEETS REQUIREMENTS<br>FOR PRIVATE OPEN SPACE | 1,169 SF OF REQUIRED OPEN<br>SPACE MEETS REQUIREMENTS<br>FOR PRIVATE OPEN SPACE                | COMPLIES                                                 |