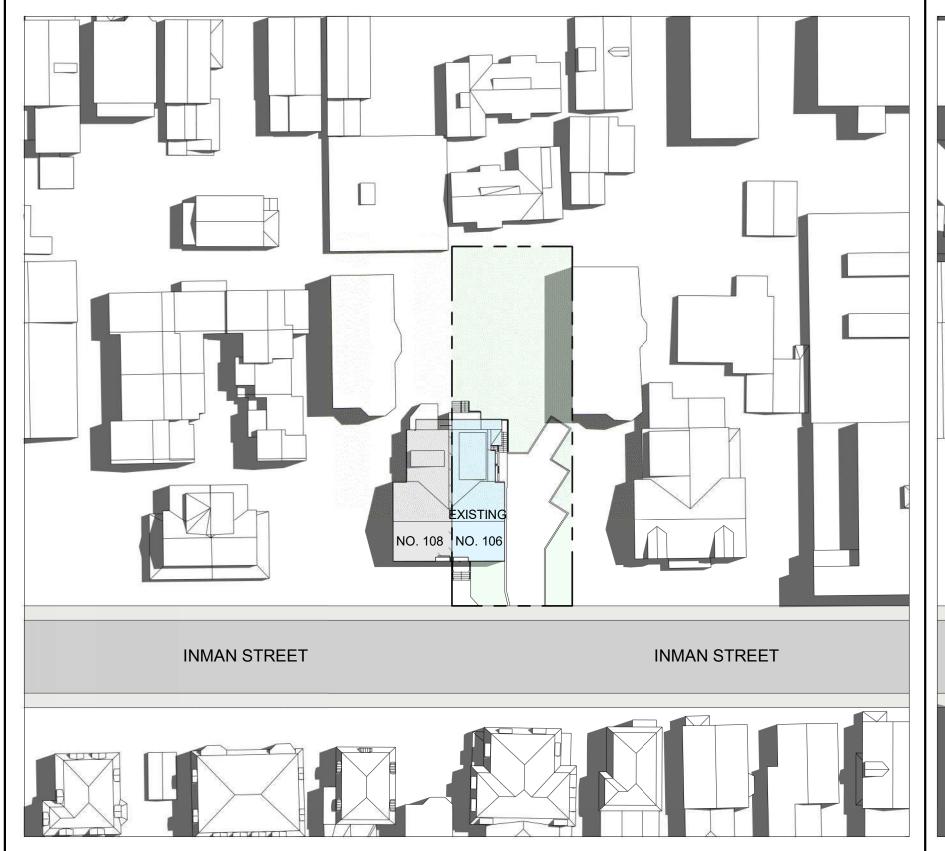

## LOCUS

# PROJECT: INMAN STREET RESIDENCES

PROJECT ADDRESS: 106 INMAN STREET CAMBRIDGE, MA

**ARCHITECT** KHALSA DESIGN INC. ADDRESS: 17 IVALOO STREET, SUITE 400 SOMERVILLE, MA 02143

**OWNER** HAWTHORNE DEVELOPMENT LLC. ADDRESS: 41 ROYAL AVE CAMBRIDGE MA 02138

**EXISTING PLOT** PLAN

A-019 106 Inman Street Residences

### INMAN STREET

LOT AREA = 7,500 S.F.± EXISTING BUILDING = 1,170 S.F.± EXISTING PAVEMENT = 1,800 S.F.± EXISTING LOT COVERAGE = 23.6% EXISTING OPEN SPACE = 60.4%%

- NOTES
  1. SEE DEED RECORDED IN MIDDLESEX COUNTY REGISTRY
- OF DEEDS IN DEED BOOK 13431, PAGE 536.

  2. SEE PLAN RECORDED IN MIDDLESEX COUNTY REGISTRY
- OF DEEDS IN PLAN BOOK 1, PAGE 15. 3. SUBJECT PARCEL IS LOCATED IN ZONE C1.

ZONE C-1 FRONT SETBACK(22'+36.4'/4)=14.6' RIGHT SIDE SETBACK(52.8'+36.4'/5)=19.24' REAR SETBACK=30'