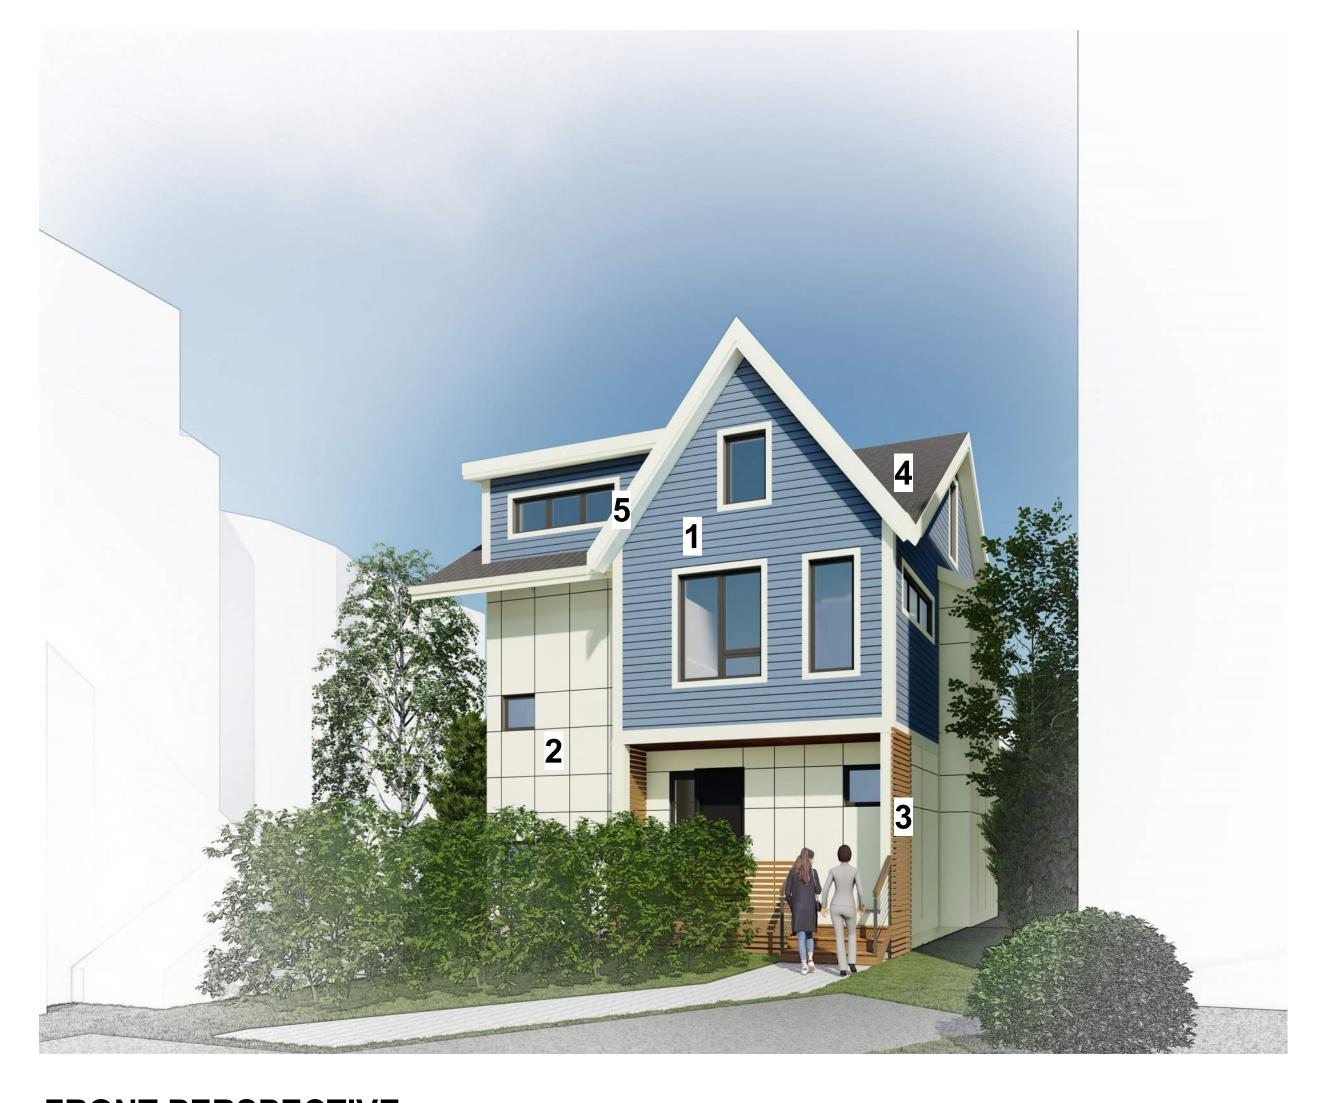

|
|     |             |      |
|     |             |      |
|     |             |      |
|     |             |      |
|     |             |      |
|     |             |      |
|     |             |      |

STREETSCAPE ELEVATION



HAWTHORNE DEVELOPMENT LLC.

ARCHITECT

106 Inman Street

Residences

106 Inman Street

Cambridge, MA

PROJECT NAME

PROJECT ADDRESS

CLIENT



KHALSA DESIGN, INC.
17 IVALOO STREET SUITE 400
SOMERVILLE, MA 02143
TELEPHONE: 617-591-8682
CONSULTANTS:

COPYRIGHT KDI © 2024
THESE DRAWINGS ARE NOW AND DO
REMAIN THE SOLE PROPERTY OF KHALSA
DESIGN INC. USE OF THESE PLANS OR ANY
FORM OF REPRODUCTION OF THIS DESIGN
IN WHOLE OR IN PART WITHOUT EXPRESS
WRITTEN CONSENT IS PROHIBITED AND
SHALL RESULT IN THE FULLEST EXTENT
OF PROSECUTION UNDER LAW

REGISTRATION



VATION

V-7



FRONT PERSPECTIVE



**REAR PERSPECTIVE** 



1) 4" EXPOSURE HARDIE SIDING, SMOOTH, PRIMED/PAINTED TO MATCH EXSITING HOUSE **BLUE COLOR PAINT** 



2) HARDIE PANEL, PAINTED OFF WHITE TO MATCH THE **EXISTING HOUSE TRIM** COLOR



3) CEDAR PRIVACY SCREEN



4) ASPHALT SHINGLES **COLOR: CHARCOAL** 



5) PVC TRIM, PAINTED OFF WHITE TO MATCH THE EXISTING HOUSE TRIM COLOR

PROJECT ADDRESS 106 Inman Street Cambridge, MA

106 Inman Street

Residences

CLIENT

PROJECT NAME

**HAWTHORNE DEVELOPMENT LLC.** 

ARCHITECT



KHALSA DESIGN, INC. 17 IVALOO STREET SUITE 400 SOMERVILLE, MA 02143 TELEPHONE: 617-591-8682 CONSULTANTS:

COPYRIGHT KDI © 2024
THESE DRAWINGS ARE NOW AND DO
REMAIN THE SOLE PROPERTY OF KHALSA
DESIGN INC. USE OF THESE PLANS OR ANY
FORM OF REPRODUCTION OF THIS DESIGN WRITTEN CONSENT