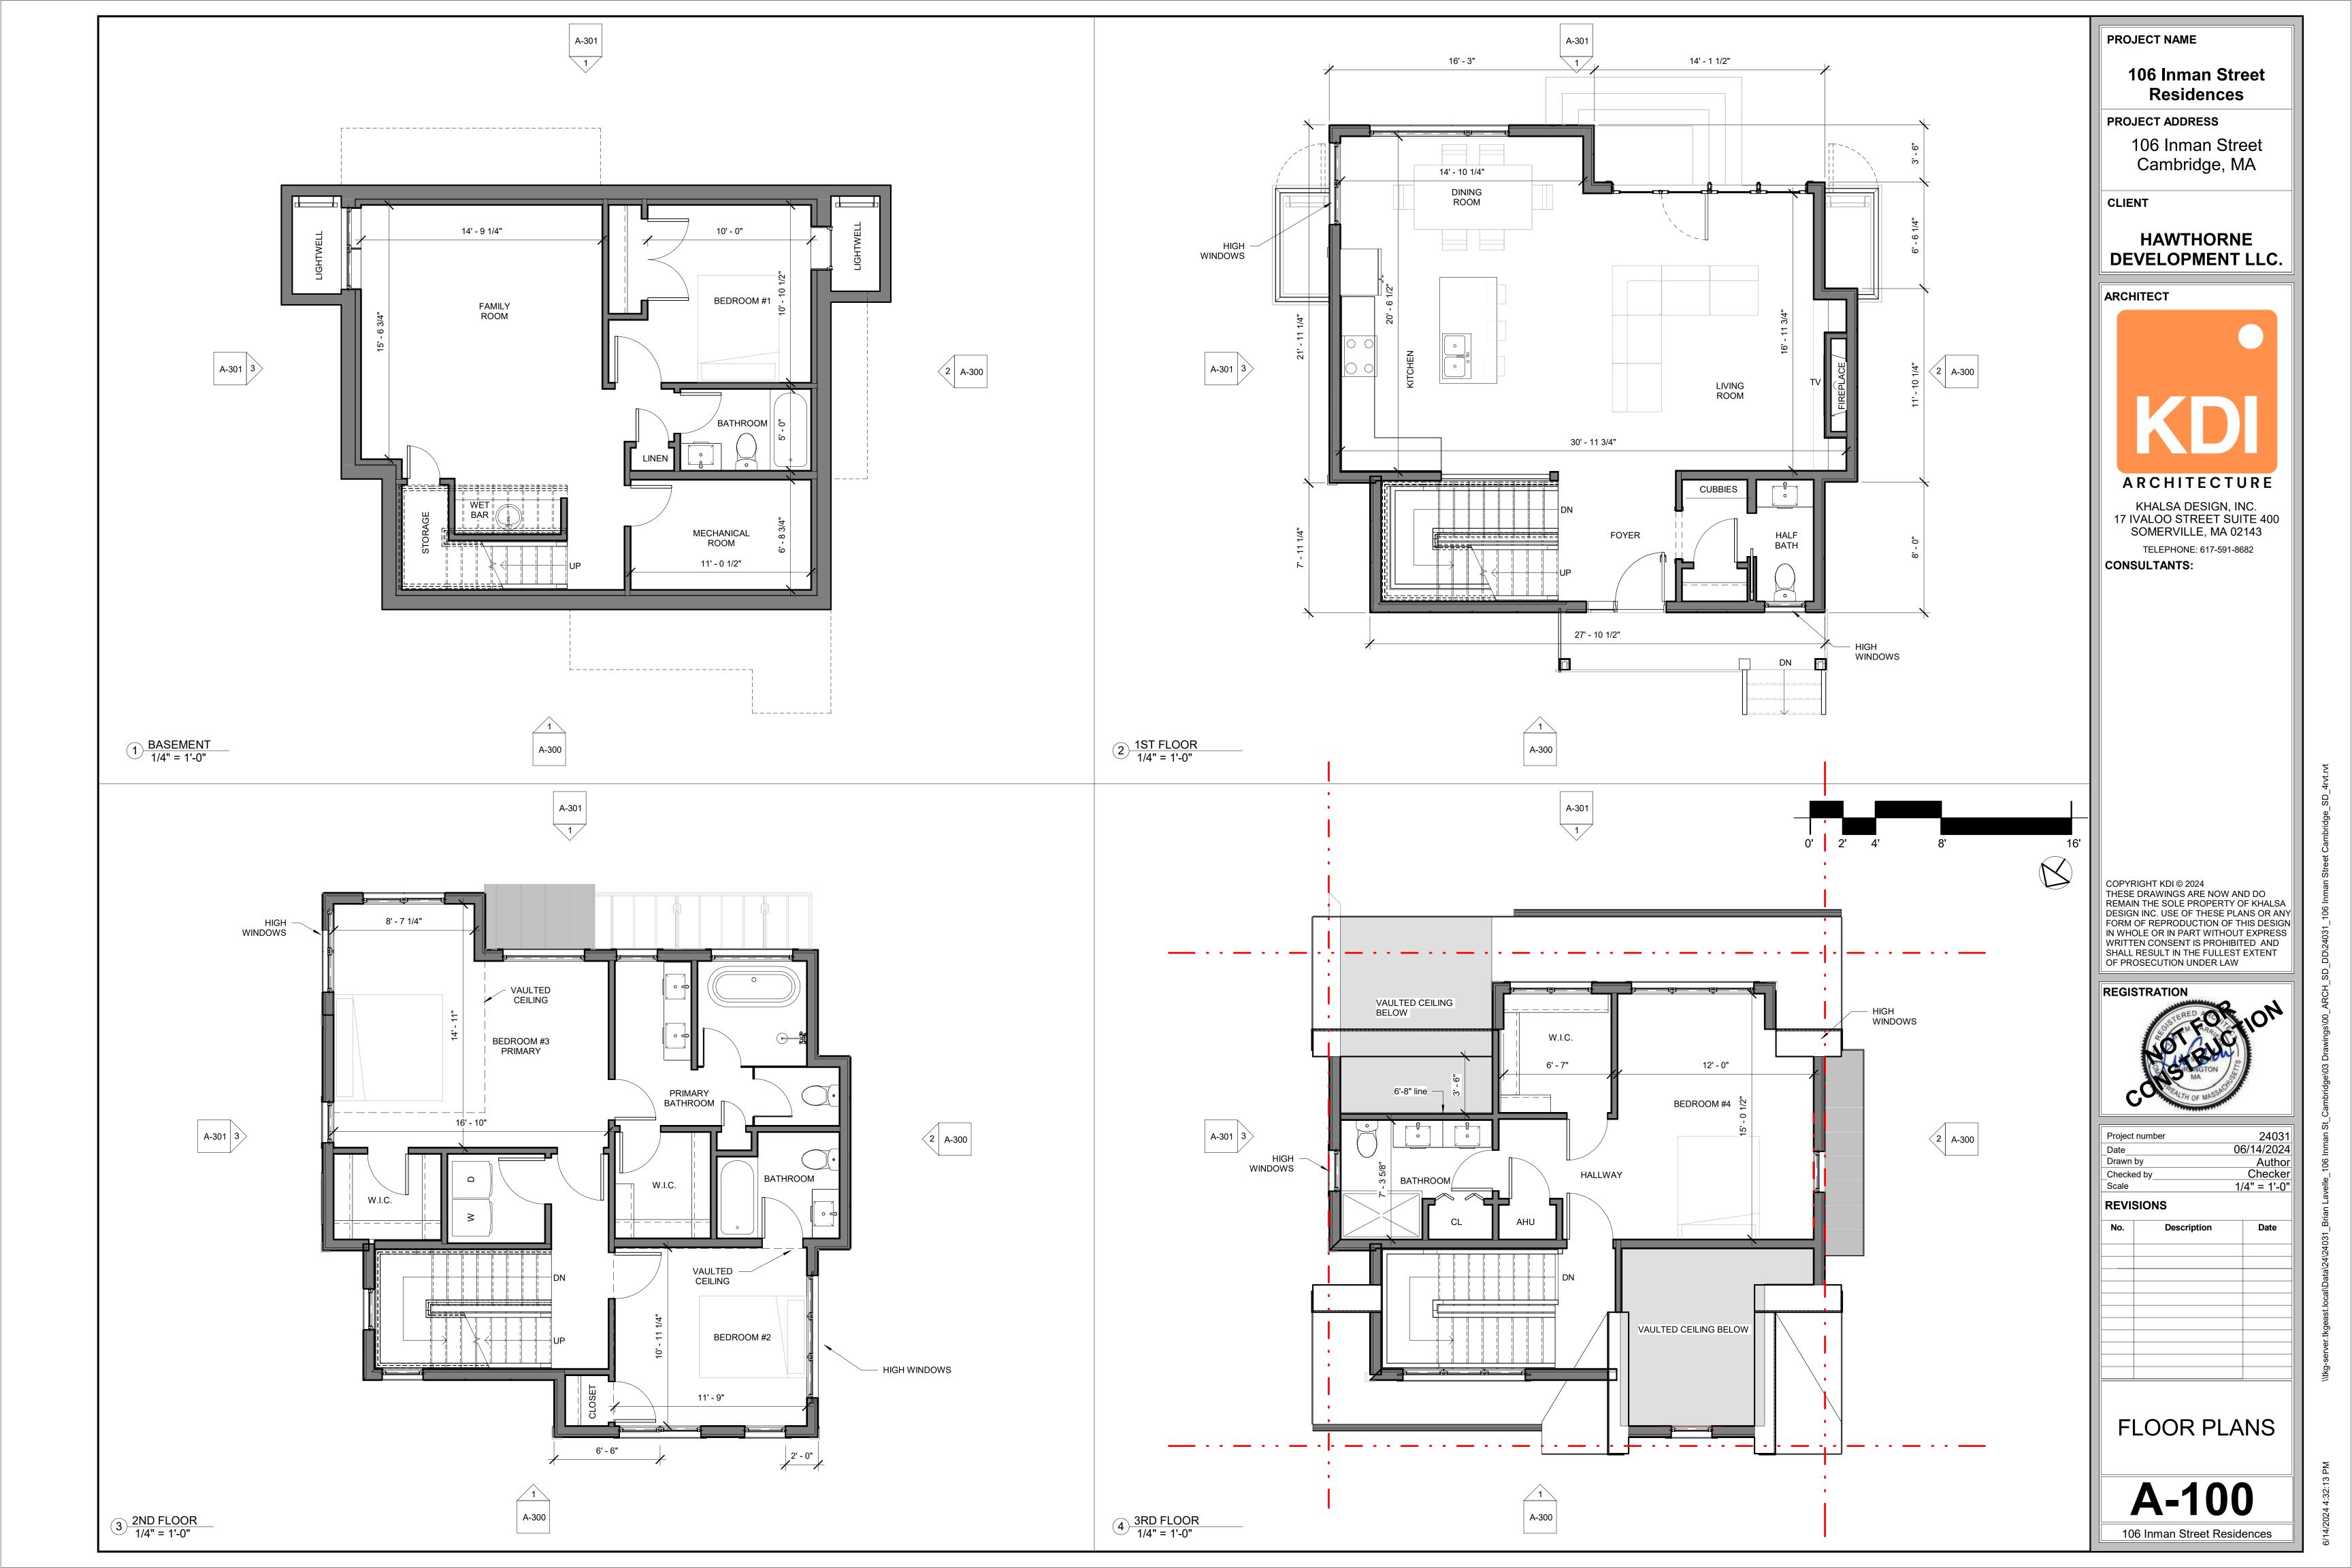

### I - COVER

| COVER SHEET              | 06/14/24                                                                                                                                                                                                                      |  |  |  |
|--------------------------|-------------------------------------------------------------------------------------------------------------------------------------------------------------------------------------------------------------------------------|--|--|--|
| 3-Architectural          |                                                                                                                                                                                                                               |  |  |  |
| EXISTING PLOT PLAN       | 06/14/24                                                                                                                                                                                                                      |  |  |  |
| SITE PLAN & ZONING TABLE | 06/14/24                                                                                                                                                                                                                      |  |  |  |
| AREA PLANS               | 06/14/24                                                                                                                                                                                                                      |  |  |  |
| FLOOR PLANS              | 06/14/24                                                                                                                                                                                                                      |  |  |  |
| BUILDING ELEVATIONS      | 06/14/24                                                                                                                                                                                                                      |  |  |  |
| BUILDING ELEVATIONS      | 06/14/24                                                                                                                                                                                                                      |  |  |  |
| SHADOW STUDY             | 06/14/24                                                                                                                                                                                                                      |  |  |  |
| SHADOW STUDY             | 06/14/24                                                                                                                                                                                                                      |  |  |  |
| SHADOW STUDY             | 06/14/24                                                                                                                                                                                                                      |  |  |  |
| RENDERING                | 06/14/24                                                                                                                                                                                                                      |  |  |  |
| PERSPECTIVES             | 06/14/24                                                                                                                                                                                                                      |  |  |  |
| STREETSCAPE ELEVATION    | 06/14/24                                                                                                                                                                                                                      |  |  |  |
| MATERIAL SCHEDULE        | 06/14/24                                                                                                                                                                                                                      |  |  |  |
| EXISTING CONDTIONS       | 06/14/24                                                                                                                                                                                                                      |  |  |  |
|                          | EXISTING PLOT PLAN  SITE PLAN \$ ZONING TABLE  AREA PLANS  FLOOR PLANS  BUILDING ELEVATIONS  BUILDING ELEVATIONS  SHADOW STUDY  SHADOW STUDY  SHADOW STUDY  RENDERING  PERSPECTIVES  STREETSCAPE ELEVATION  MATERIAL SCHEDULE |  |  |  |

SD SET 06/14/2024 PROJECT NAME

106 Inman Street Residences

PROJECT ADDRESS

106 Inman Street Cambridge, MA

CLIENT

**HAWTHORNE DEVELOPMENT LLC.** 

ARCHITECT

KHALSA DESIGN, INC. 17 IVALOO STREET SUITE 400 SOMERVILLE, MA 02143 TELEPHONE: 617-591-8682 CONSULTANTS:

COPYRIGHT KDI © 2024
THESE DRAWINGS ARE NOW AND DO
REMAIN THE SOLE PROPERTY OF KHALSA
DESIGN INC. USE OF THESE PLANS OR ANY
FORM OF REPRODUCTION OF THIS DESIGN

| Project nu | ımber       | 2403      |
|------------|-------------|-----------|
| Date       |             | 06/14/202 |
| Drawn by   |             | Auth      |
| Checked    | by          | Check     |
| Scale      |             |           |
| REVISI     | ONS         |           |
| No.        | Description | Date      |
|            |             |           |
|            |             |           |
|            |             |           |
|            |             |           |
|            |             |           |
|            |             |           |
|            |             |           |
|            |             |           |
|            |             |           |
|            |             |           |

**COVER SHEET** 

**A-000** 106 Inman Street Residences

PROJECT NAME

KHALSA DESIGN, INC. 17 IVALOO STREET SUITE 400 SOMERVILLE, MA 02143

TELEPHONE: 617-591-8682 CONSULTANTS:

COPYRIGHT KDI © 2024 THESE DRAWINGS ARE NOW AND DO REMAIN THE SOLE PROPERTY OF KHALSA SHALL RESULT IN THE FULLEST EXTENT