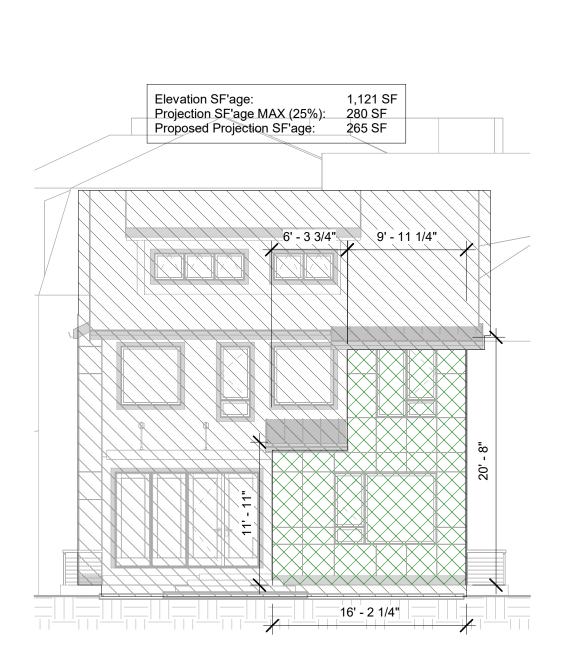

|                       |                                                                                                             | ZONING CH                                                                       | HART                                                                                           |                                                          |
|-----------------------|-------------------------------------------------------------------------------------------------------------|---------------------------------------------------------------------------------|------------------------------------------------------------------------------------------------|----------------------------------------------------------|
| ZONE : C-1            | REQUIRED                                                                                                    | EXISTING                                                                        | PROPOSED                                                                                       | REMARKS                                                  |
| LOT AREA, MIN SF      | 5,000 SF                                                                                                    | 7,500 SF                                                                        | 7,500 SF                                                                                       | COMPLIES                                                 |
| LOT AREA, MIN SF / DU | 1,500 S.F. / DU= 5 DU                                                                                       | 2 DU= 3,750 SF/ DU                                                              | 3 DU= 2,500 SF/ DU                                                                             | COMPLIES                                                 |
| MAX. FAR              | 0.75 (5,625 SF MAX)                                                                                         | 0.44 (3,278 SF +/-)                                                             | 0.71 (5,347 SF)                                                                                | COMPLIES                                                 |
| MIN. LOT WIDTH        | 50' - 0"                                                                                                    | 50'-0"                                                                          | 50'-0"                                                                                         | COMPLIES                                                 |
| MIN. FRONT YARD       | H+L (a) / 4+2; MIN. 10'-0"  (a) MEASURED FROM CENTERLINE OF STREET  (36.4' + 22') / 6= 6.07'  (MIN. 10'-0") | 18.6'                                                                           | 18.6'                                                                                          | COMPLIES                                                 |
| MIN SIDE YARDS        | EXISTING BLDG.  H+L / 5+2 (n) 7' - 6" MINIMUM  (36.4 + 59.7' ) / 7= 13.7'                                   | LEFT: 0'                                                                        | PROPOSED BLDG. LEFT: 9.57'  H+L / 5+2 (n) 7' - 6" MINIMUM  (34' + 33') / 7= 9.57' RIGHT: 9.57' | DOES NOT COMPLY (AT EXISTING) COMPLIES (AT NEW) COMPLIES |
| MIN REAR YARD         | H+L (c) / 4+2; MIN. 30'<br>(36.4' + 22') / 6= 9.7'                                                          | 71.8'                                                                           | 30'                                                                                            | COMPLIES                                                 |
| MAX HEIGHT            | 35'-0"                                                                                                      | 36.4'                                                                           | 36.4' at Existing, 33' at Proposed                                                             | DOES NOT COMPLY/<br>PROPOSED BUILDING COMPLIES           |
| MIN RATIO OF PRIVATE  | 30% (2,250 SF)                                                                                              | 49% (3,687 SF)                                                                  | 45% (3,403 SF)                                                                                 | COMPLIES                                                 |
| OP. SP. TO LOT AREA   | 50 % AREA REQ. TO BE PRIVATE OPEN SPACE (1,125 SF)                                                          | 2,121 SF OF REQUIRED OPEN<br>SPACE MEETS REQUIREMENTS<br>FOR PRIVATE OPEN SPACE | 1,169 SF OF REQUIRED OPEN<br>SPACE MEETS REQUIREMENTS<br>FOR PRIVATE OPEN SPACE                | COMPLIES                                                 |