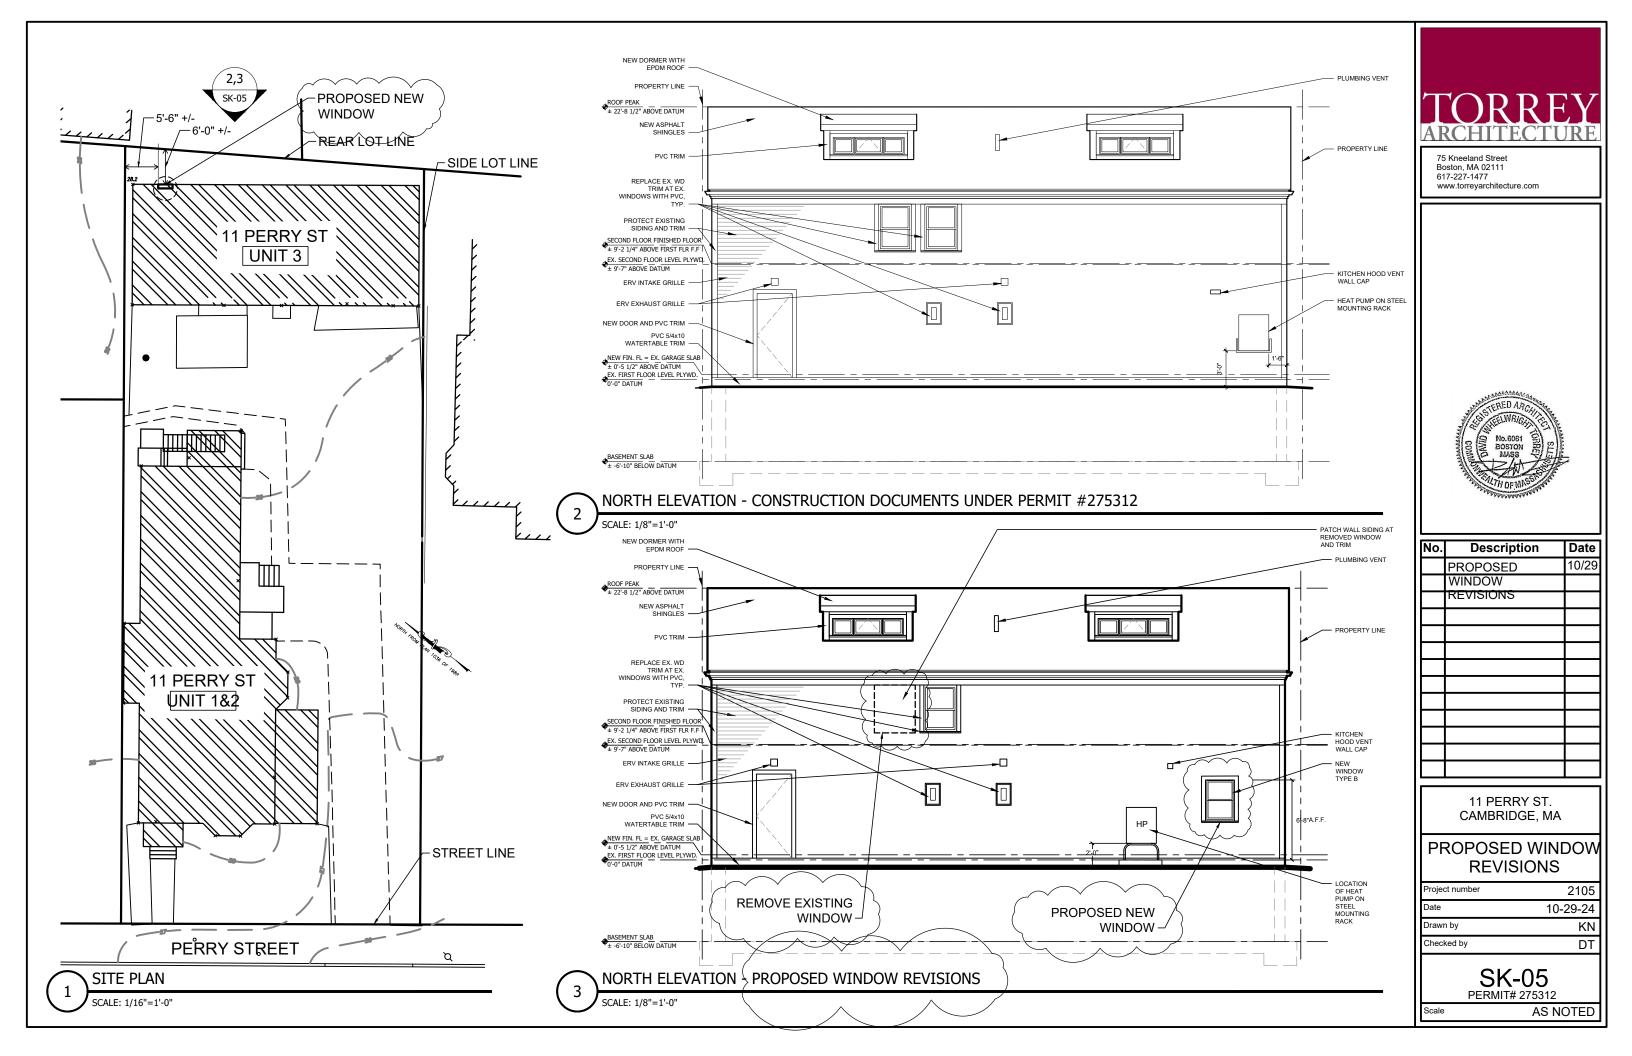

A literal enforcment of the provisions of this Ordinance would prevent the petitioner from making any modifications to the window layout on the rear wall of this nonconforming structure.

B) The hardship is owing to the following circumstances relating to the soil conditions, shape or topography of such land or structures and especially affecting such land or structures but not affecting generally the zoning district in which it is located for the following rearsons:

The hardship is related to the location of the existing structure and the size and shape of the lot.

- C) DESIRABLE RELIEF MAY BE GRANTED WITHOUT EITHER:
  - 1) Substantial detriment to the public good for the following reasons:

There will be no detriment to the public good as the result of the relocation of a single window.

2) Relief may be granted without nullifying or substantially derogating from the intent or purpose of this Ordinance for the following reasons:

The Ordinance allows for the relocation of a window on a nonconforming wall of a single or two family house upon the issuance of a Special Permit. The structure is currently being converted to a single family dwelling. At the end of that work, the applicant would be eligible to apply for a Special Permit. Having to wait until the conversion work is complete and then apply for a Special Permit would be burdensome to the applicant.