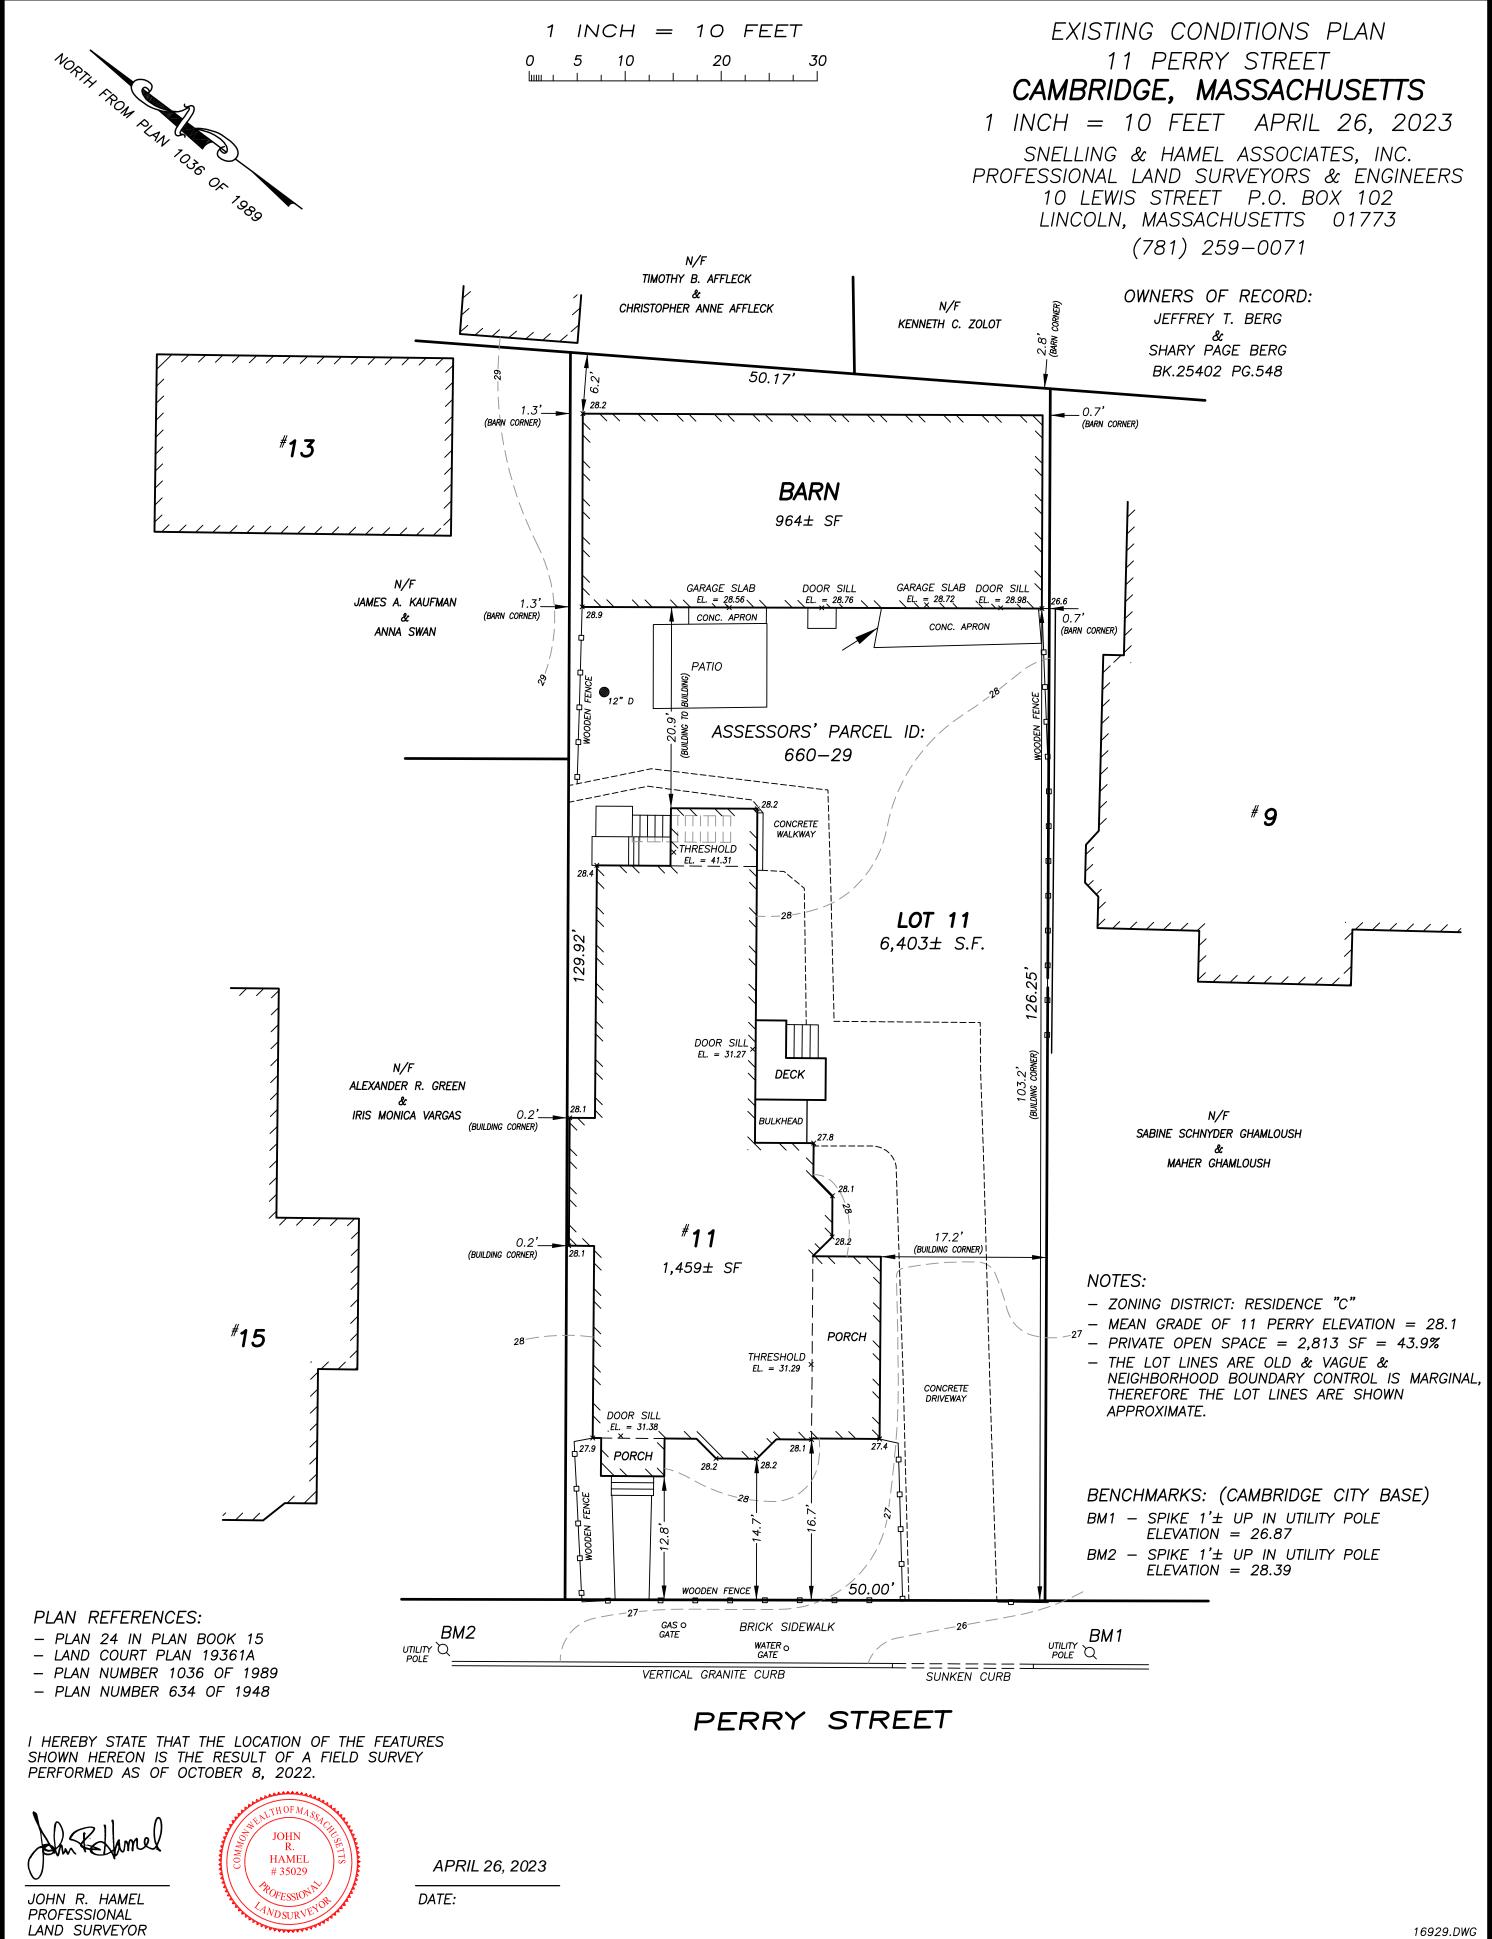

#### **DIMENSIONAL INFORMATION**

Jeffrey T. Berg and Shary Page Berg Applicant:

Present Use/Occupancy: Two Family + Single Family Zone: Residence C Zone

Location: 11 Perry St, Cambridge, MA

Requested Use/Occupancy: no change

Phone: 617.492.4100

|                                                           |               | <b>Existing Conditions</b>  | Requested<br>Conditions | Ordinance<br>Requirements |        |
|-----------------------------------------------------------|---------------|-----------------------------|-------------------------|---------------------------|--------|
| TOTAL GROSS FLOOR<br>AREA:                                |               | 5,440 sf                    | no change               | 4,802 sf                  | (max.) |
| LOT AREA:                                                 |               | 6,403 sf                    | no change               | 5,000 sf                  | (min.) |
| RATIO OF GROSS<br>FLOOR AREA TO LOT<br>AREA: <sup>2</sup> |               | .85                         | no change               | .75                       |        |
| LOT AREA OF EACH<br>DWELLING UNIT                         |               | 2,134 sf                    | no change               | 1,800 sf                  |        |
| SIZE OF LOT:                                              | WIDTH         | 50'                         | no change               | 50'                       |        |
|                                                           | DEPTH         | 129.9'                      | no change               | N/A                       |        |
| SETBACKS IN FEET:                                         | FRONT         | 12.8'                       | no change               | 11.26'                    |        |
|                                                           | REAR          | 2.8'                        | no change               | 27.48'                    |        |
|                                                           | LEFT SIDE     | 0.2'                        | no change               | 7'6"                      |        |
|                                                           | RIGHT<br>SIDE | 0.7'                        | no change               | 7'6"                      |        |
| SIZE OF BUILDING:                                         | HEIGHT        | 24' barn, 35' two<br>family | no change               | 35'                       |        |
|                                                           | WIDTH         | see attached                | no change               | N/A                       |        |
|                                                           | LENGTH        | see attached                | по change               | N/A                       |        |
| RATIO OF USABLE<br>OPEN SPACE TO LOT<br>AREA:             |               | +/- 39                      | no change               | +/- 36                    |        |
| NO. OF DWELLING UNITS:                                    |               | 3                           | no change               | N/A                       |        |
| NO. OF PARKING<br>SPACES:                                 |               | 2                           | no change               | 0                         |        |
| NO. OF LOADING<br>AREAS:                                  |               | 0                           | no change               | N/A                       |        |
| DISTANCE TO NEAREST BLDG. ON SAME LOT                     |               | +/- 20'                     | no change               | 10'                       |        |