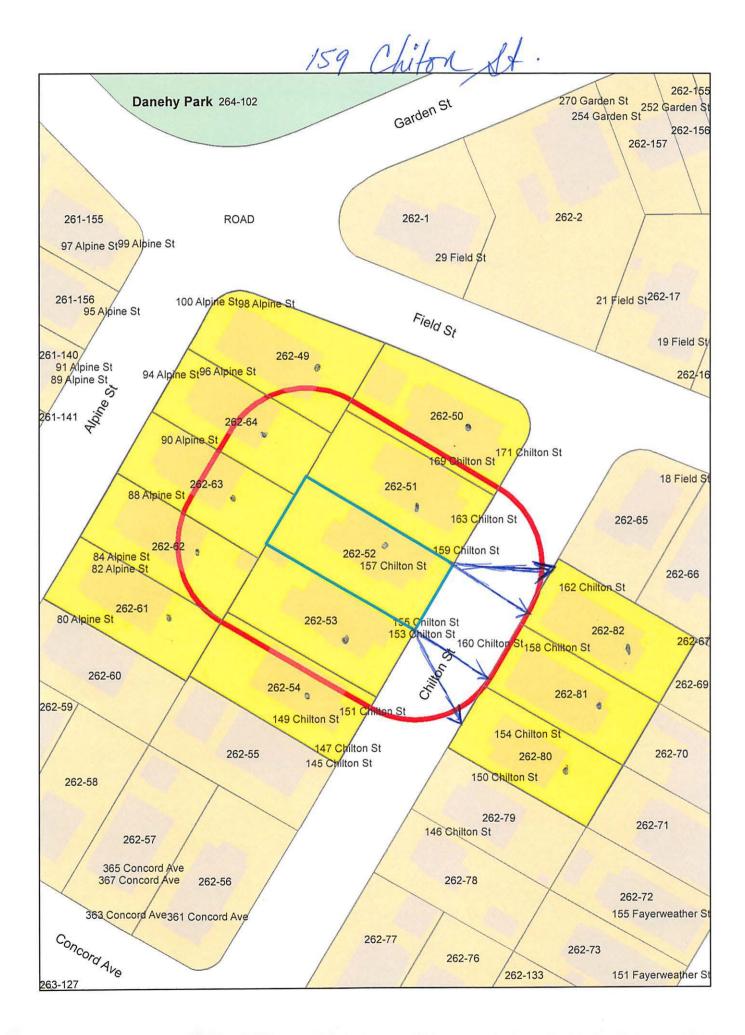

LOCATION OF PROPERTY: 159 Chilton St, Cambridge, MA

TYPE OF OCCUPANCY: two family

ZONING DISTRICT: Residence B Zone

**REASON FOR PETITION:** 

/Additions/

#### OWNERSHIP INFORMATION FOR BOARD OF ZONING APPEAL RECORD

To be completed by OWNER, signed and returned to Secretary of Board of Appeal

|                                                                                                                                                                                                 | nd Patrice Liu<br>or Petitioner) |                  |  |  |
|-------------------------------------------------------------------------------------------------------------------------------------------------------------------------------------------------|----------------------------------|------------------|--|--|
| Address: c/o James J. Rafferty 907 Mas                                                                                                                                                          | sachusetts Avenue, Ca            | mbridge MA 02139 |  |  |
| Location of Premises:157-159 Chilton                                                                                                                                                            | on Street                        |                  |  |  |
| the record title standing in the name of <u>Charlie Liu and Patrice Liu</u><br>whose address is <u>157-159 Chilton Street, Cambridge MA 02138</u><br>(Street) (City or Town) (State & Zip Code) |                                  |                  |  |  |
|                                                                                                                                                                                                 |                                  | ,                |  |  |
| by a deed duly recorded in the Middles                                                                                                                                                          | ex South County Regist           | ry of Deeds in   |  |  |
| Book 74363 Page _ 385 _ or                                                                                                                                                                      | Regi                             | stry             |  |  |
| District of Land Court Certificate No.                                                                                                                                                          | Book                             | _ Page           |  |  |
| -                                                                                                                                                                                               | Ch ~                             |                  |  |  |

Granting the Special Permit requested for <u>159 Chilton St</u>, <u>Cambridge</u>, <u>MA</u> (location) would not be a detriment to the public interest because:

A) Requirements of the Ordinance can or will be met for the following reasons: