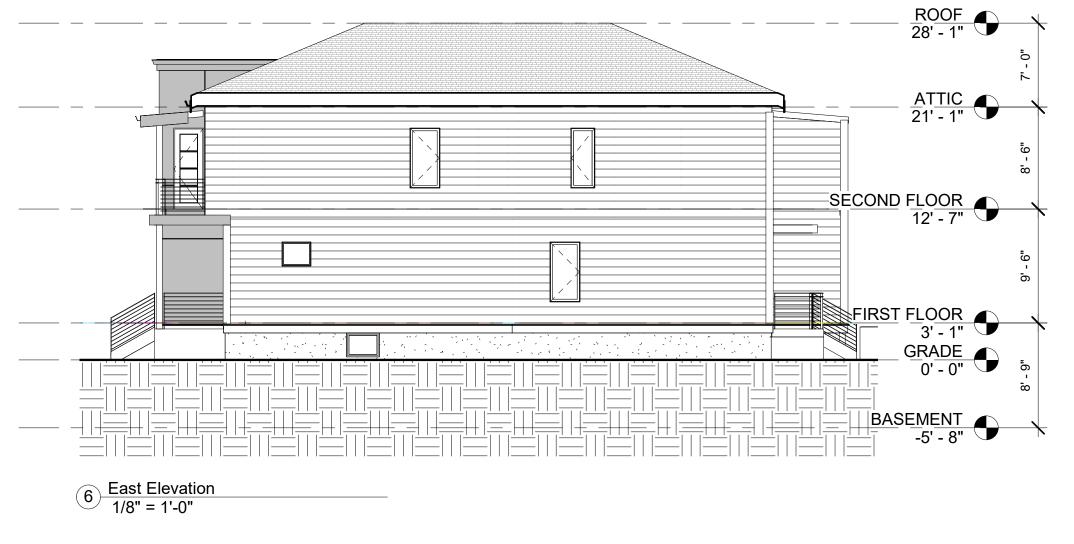

#### SECTION 6.44.1 PARKING

Setbacks for on grade open parking facilities shall be provided as follows:

(a) No on grade open parking space shall be located within ten (10) feet of that portion of a building wall containing windows of habitable or occupiable rooms at basement or first story. However, on grade open parking spaces serving one, two, or three family dwellings may be located within five (5) feet of that portion of such building wall. (b) Except for one, two, or three family dwellings existing at the time of the effective date of this Ordinance or amendment thereto, no on grade open parking space or driveway shall be located within five (5) feet of any side or rear property line.

(c) No on grade open parking space shall be located within a required front yard setback











8 South Elevation 1/8" = 1'-0"



ROOF 28' - 1"

ATTIC 21' - 1"

SECOND FLOOR 12' - 7"

FIRST FLOOR 3' - 1"

GRADE

0' - 0"





MASTER NO. BEDROOM / 157 BATH W.I.C MASTER BEDROOM MASTER **BAT/H** DECK

3 EXISTING SECOND FLOOR 1/8" = 1'-0"

MASTER

BEDROOM







## GENERAL FLOOR PLAN NOTES

1. ALL INTERIOR FINISHES TO BE DETERMINED BY OWNER.

2. UNLESS OTHERWISE NOTED ALL INTERIOR WALL SHALL BE TYPE "1" 3. MOISTURE RESISTANT GWB. TO BE USED IN ALL BATHROOMS AND KITCHENS

4. ALL INTERIOR DIMENSIONS ARE FROM FACE OF GWB TO FACE GWB 5. ELECTRICAL OUTLETS ON OPPOSITE SIDE OF WALL SHOULD BE INSTALLED AT LEAST 2'-0" FROM EACH OTHER.

6. CONTRACTOR TO VERIFY EXISTING CONDITIONS IN THE FIELD PRIOR TO DEMOLITION & CONSTRUCTION.

### <u>LEGEND</u>

\_\_\_\_\_

\_\_\_\_\_X

\_\_\_\_

\_ \_\_ \_\