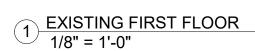

## EXISTING FAR SUMMARY

|              | FAR AREA |
|--------------|----------|
| BASEMENT     | 0 SF     |
| FIRST FLOOR  | 1,479 SF |
| SECOND FLOOR | 1,401 SF |
| ATTIC        | 74 SF    |
| TOTAL        | 2,954 SF |