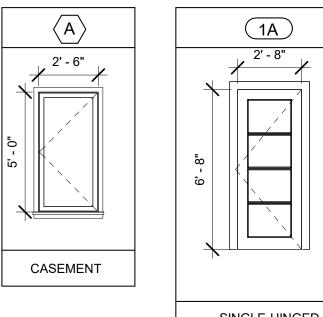

|                 | DRAWING LIST                         |                     |
|-----------------|--------------------------------------|---------------------|
| Sheet<br>Number | Sheet Name                           | Sheet Issue<br>Date |
| 0-COVER         |                                      |                     |
| A-000           | COVER SHEET                          | 05/07/2020          |
| I-CIVIL         |                                      |                     |
| C-              | PLOT PLAN                            | 05/23/19            |
| 3- ARCHIT       |                                      |                     |
| A-00 I          | GENERAL NOTES & ABBREVIATIONS        | 4/3/2020            |
| A-011           | FAR CALCULATIONS                     | 05/07/2020          |
| A-020           | ARCHITECTURAL SITE PLAN              | 05/07/2020          |
| EX-100          | EXISTING CONDITIONS                  | 05/07/2020          |
| A-101           | PROPOSED BASEMENT & FIRST FLOOR PLAN | 05/07/2020          |
| A-102           | PROPOSED SECOND & ROOF PLAN          | 05/07/2020          |
| A-300           | PROPOSED ELEVATIONS                  | 05/07/2020          |
| A-301           | PROPOSED ELEVATIONS                  | 05/07/2020          |
| A-630           | TYPICAL SLOPED ROOF DETAILS          | 05/23/19            |
| A-900           | DOOR & WINDOW SCHEDULE               | 05/23/19            |
| A-910           | PARTITION TYPES                      | 05/23/19            |