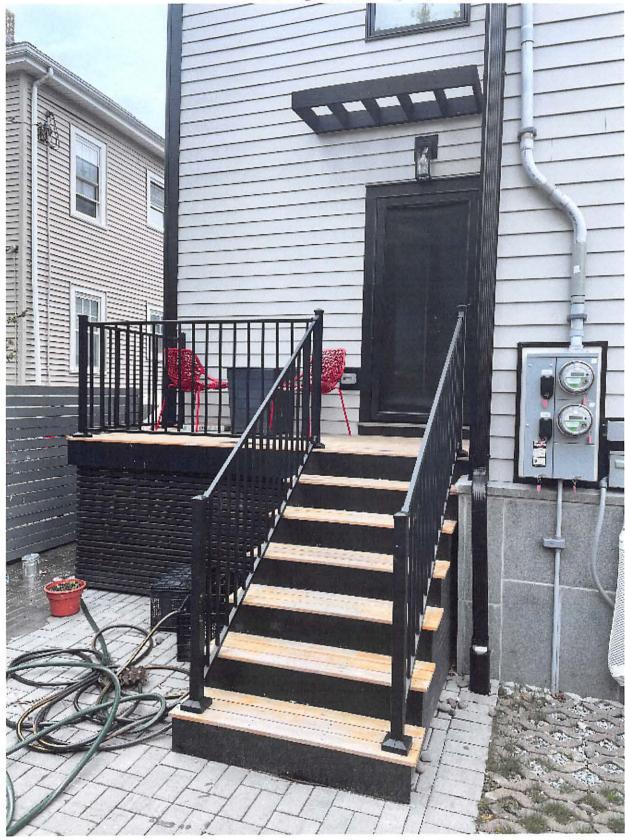

### DESCRIPTION OF PETITIONER'S PROPOSAL:

Petitioner seeks to construct two story rear addition to accommodate an expanded rear entry with mudroom and an enlarged bathroom on second floor to pre-existing non-conforming two family dwelling.

The addition of a rear mudroom and expanded second floor bathroom will not alter traffic patterns.

C) The continued operation of or the development of adjacent uses as permitted in the Zoning
 C) Ordinance would not be adversely affected by the nature of the proposed use for the following reasons:

The proposed addition represents an increase of approximately 130 sf which will not create any detriment to the health of Cambridge citizens.

E) For other reasons, the proposed use would not impair the integrity of the district or adjoining district or otherwise derogate from the intent or purpose of this ordinance for the following reasons: