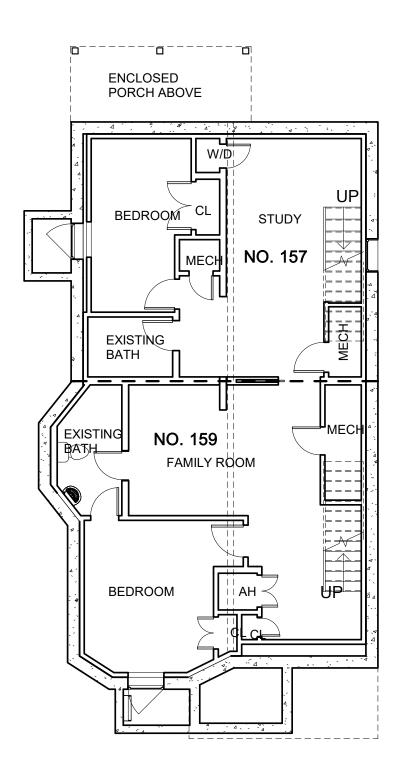

## EXISTING FAR SUMMARY

|              | FAR AREA |
|--------------|----------|
| BASEMENT     | 0 SF     |
| FIRST FLOOR  | 1,479 SF |
| SECOND FLOOR | 1,401 SF |
| ATTIC        | 74 SF    |
| TOTAL        | 2,954 SF |