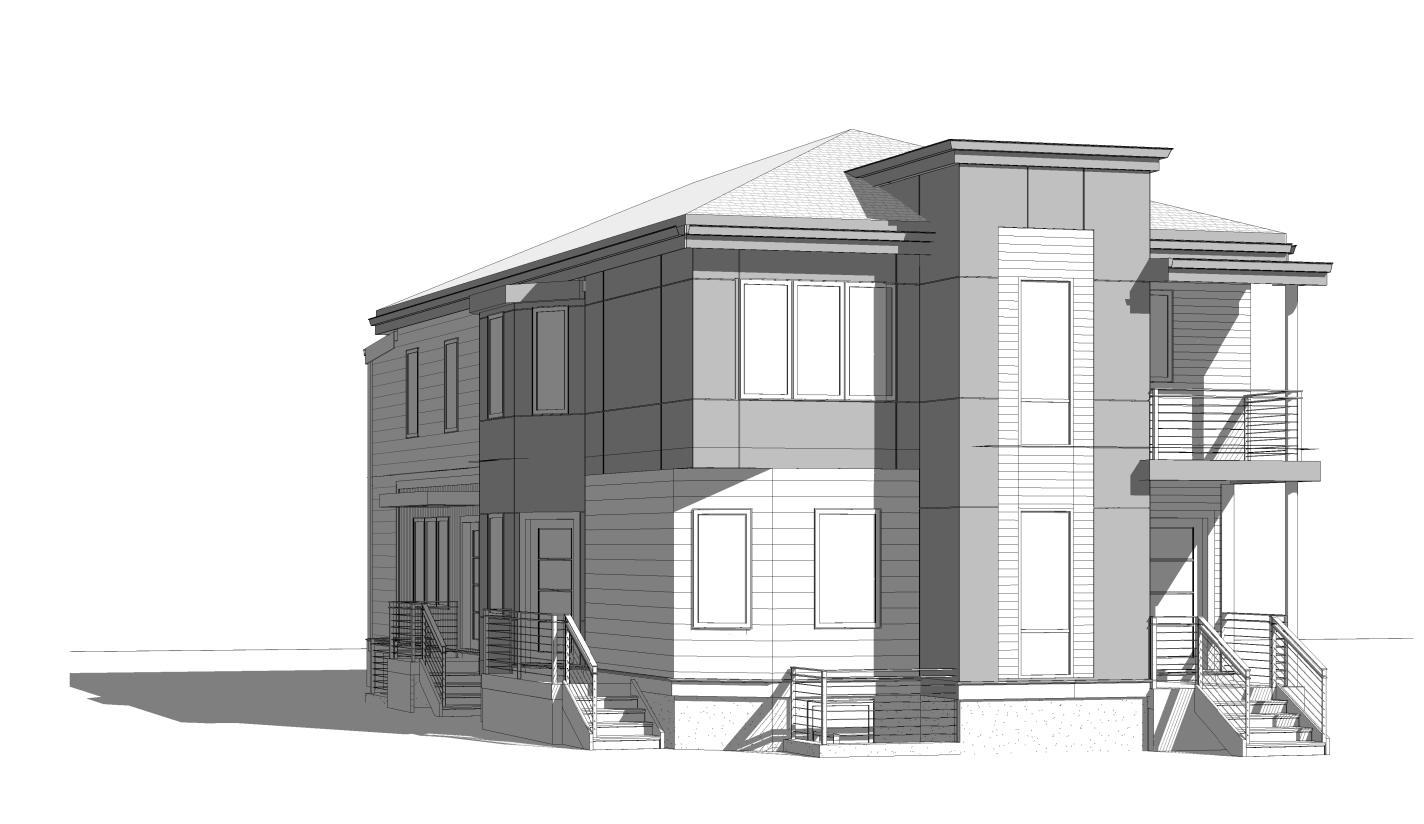

### DESCRIPTION OF PETITIONER'S PROPOSAL:

Petitioner seeks to construct two story rear addition to accommodate an expanded rear entry with mudroom and an enlarged bathroom on second floor to pre-existing non-conforming two family dwelling.