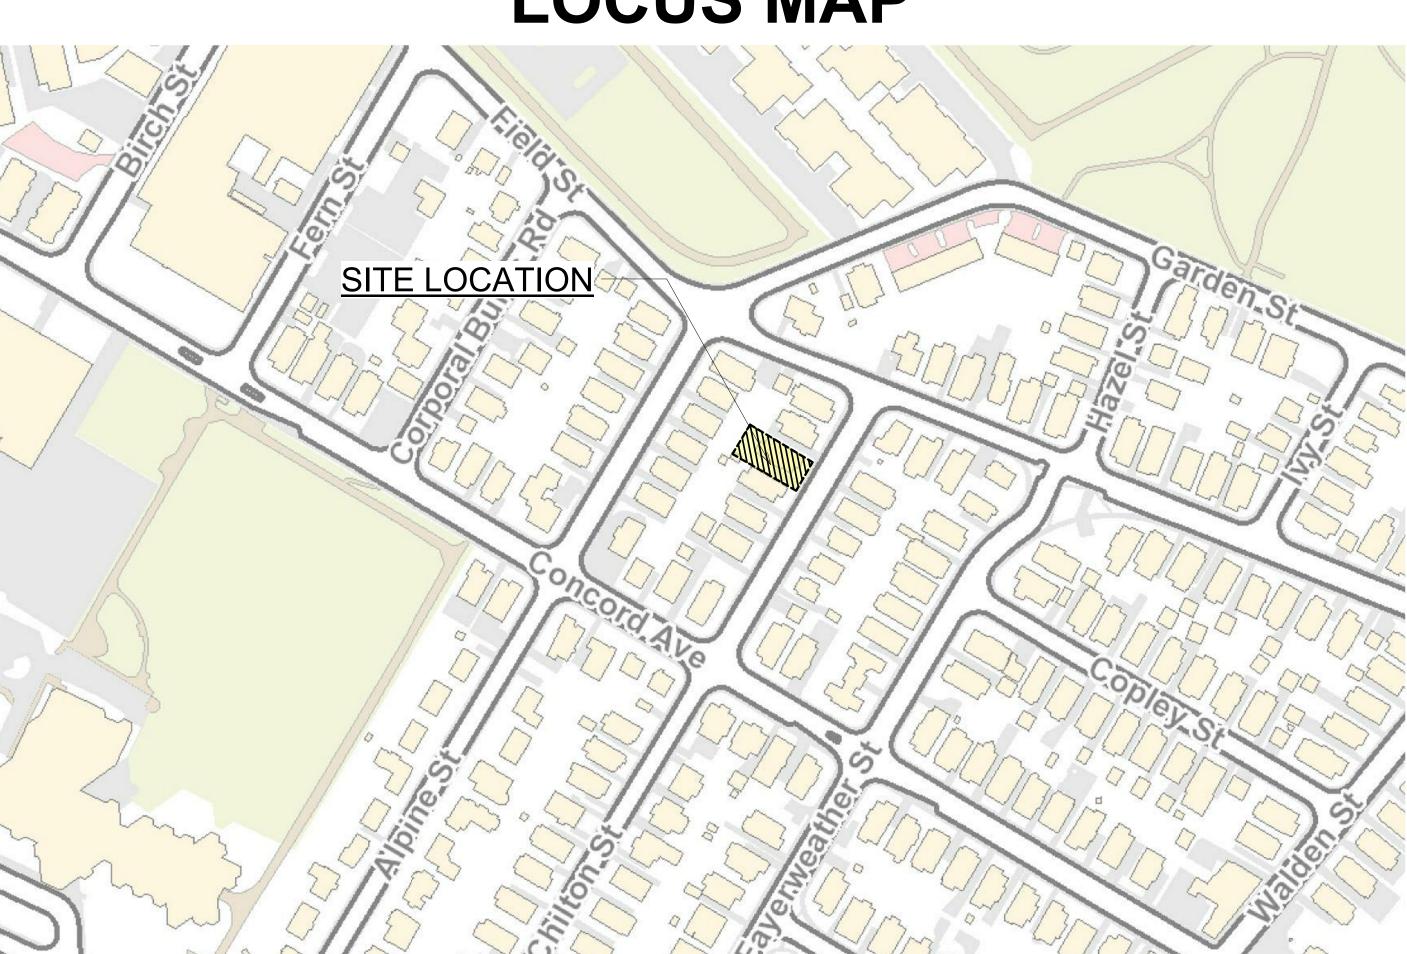

# LOCUS MAP

LOCATION OF PROPERTY: 159 Chilton St, Cambridge, MA

TYPE OF OCCUPANCY: two family

ZONING DISTRICT: Residence B Zone

**REASON FOR PETITION:** 

/Additions/