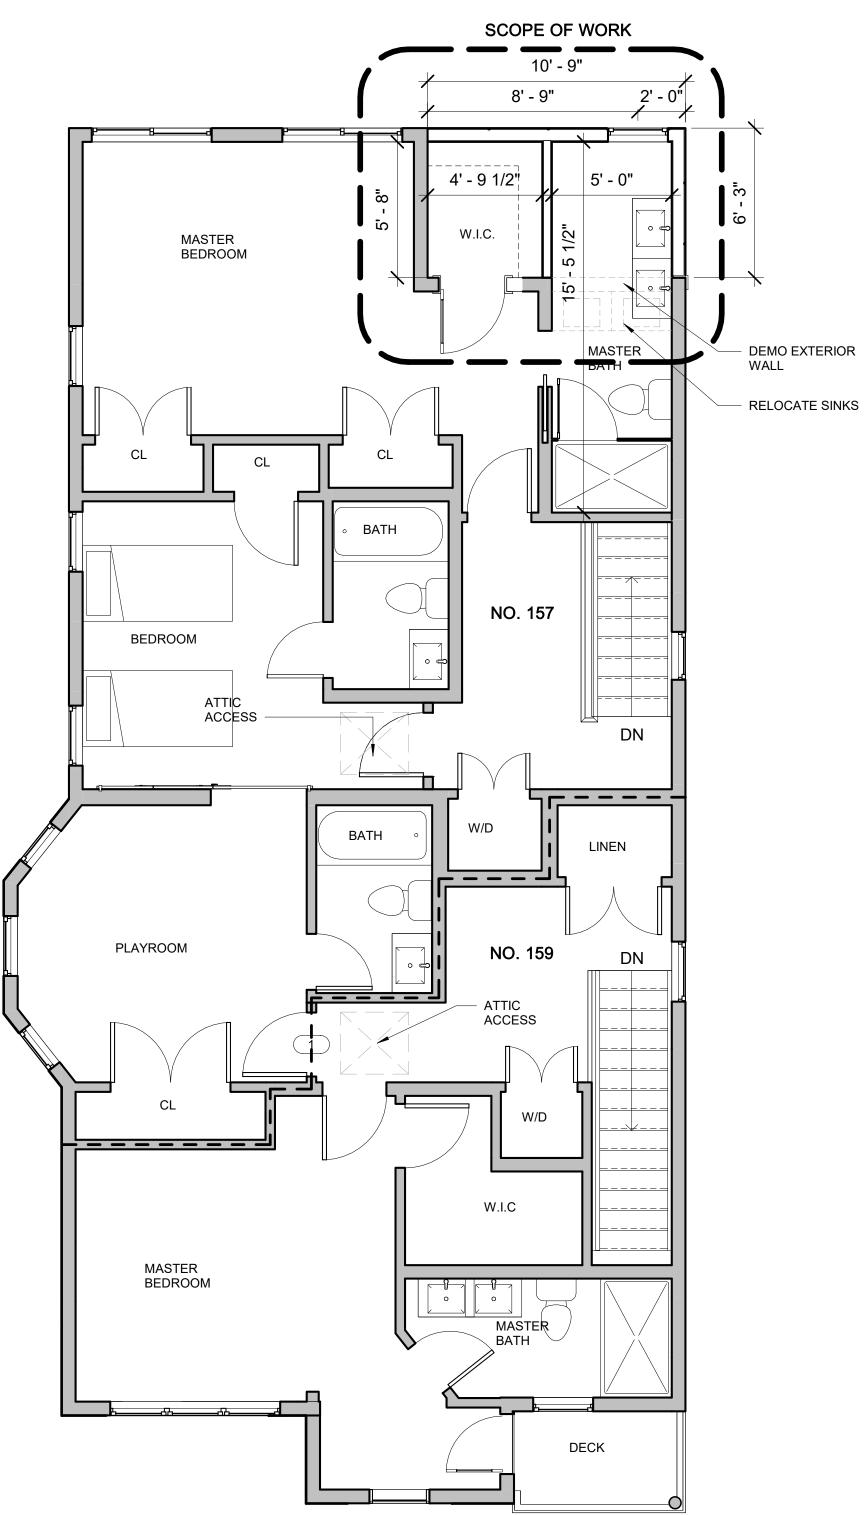

157-159 CHILTON STREET RESIDENCES

1 <u>SECOND FLOOR</u> 1/4" = 1'-0"

2 PROPOSED ROOF 1/4" = 1'-0"