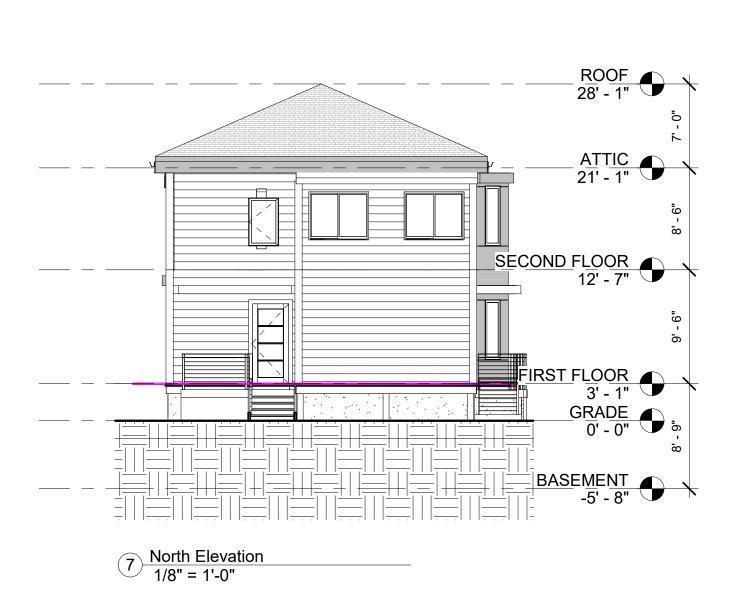

(c) No on grade open parking space shall be located within a required front yard setback

8 South Elevation 1/8" = 1'-0"

ROOF 28' - 1"

ATTIC 21' - 1"

SECOND FLOOR 12' - 7"

FIRST FLOOR 3' - 1"

GRADE

0' - 0"