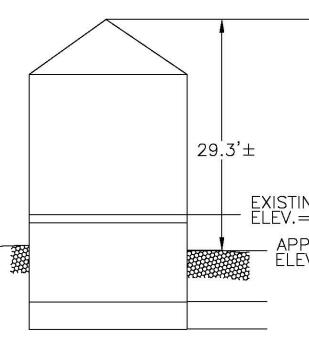

EXISTING ROOF PEAK - ELEV.=129.38±

EXISTING FINISHED FLOOR ELEV.= $103.91 \pm$ APPROX. FINISHED GRADE ELEV.=100.08±

Spruhan Engineering, P.C. 80 JEWETT ST, (SUITE 1) NEWTON, MA 02458 Tel: 617-816-0722 Email:espruhan@gmail.com 157–159 CHILTON STREET CAMBRIDGE MASSACHUSETTS SURVEY PLAN REVISION BLOCK DATE DESCRIPTION All legal rights including, but not limited to, copyright and design patent rights, in the designs, arrangements and plans shown on this document are the property of Spruhan Engineering, P.C. They may not be used or reused in whole or in part, except in connection with this project, without the prior written consent of Spruhan Engineering, P.C.. Written dimensions on these drawings shall have precedence over scaled dimensions. Contractors shall verify and be responsible for all dimensions and conditions on this project, and Spruhan Engineering, P.C., must be notified of any variation from the dimensions and conditions shown by these drawings. CHRISTOPHE C. CHARLTON NO. 48649 2/17/2021 K.K DATE: DRAWN BY: CHECKED BY E.S APPROVED BY: C.C PLOT PLAN OF LAND