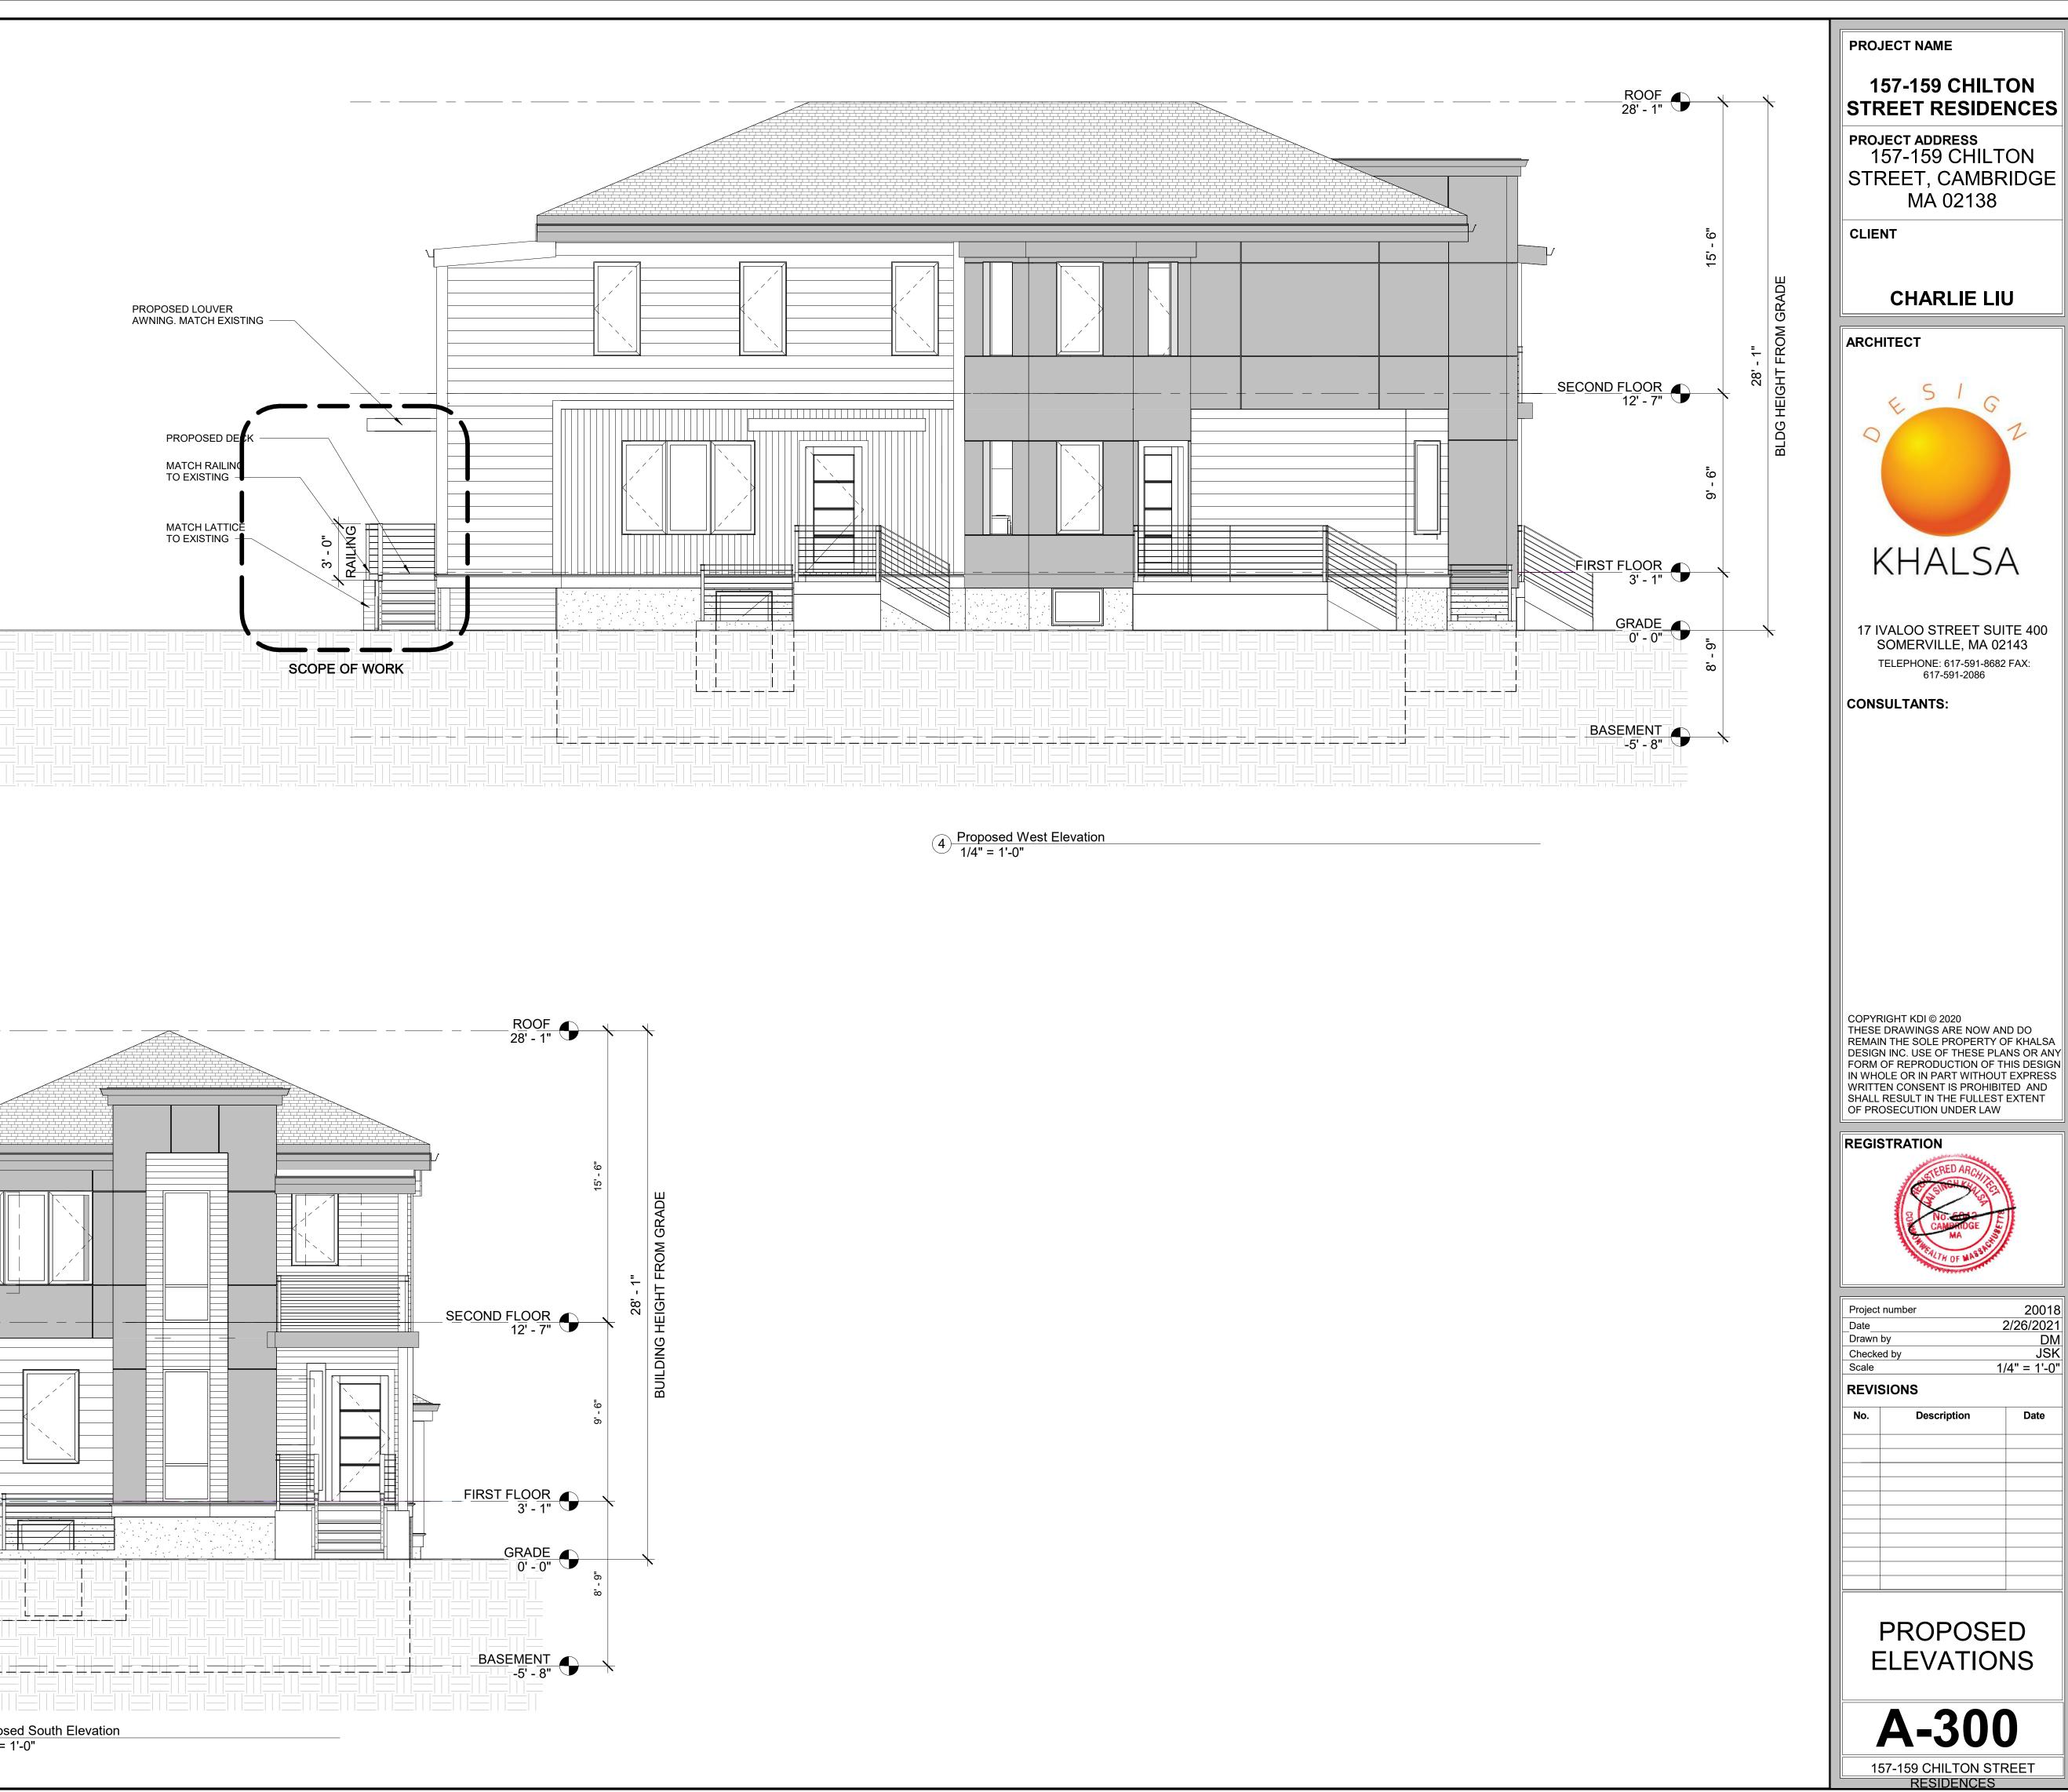

### DESCRIPTION OF PETITIONER'S PROPOSAL:

Petitioner seeks to construct two story rear addition to accommodate an expanded rear entry with mudroom and an enlarged bathroom on second floor to pre-existing non-conforming two family dwelling.

The proposed addition represents an increase of approximately 130 sf which will not create any detriment to the health of Cambridge citizens.

E) For other reasons, the proposed use would not impair the integrity of the district or adjoining district or otherwise derogate from the intent or purpose of this ordinance for the following reasons: