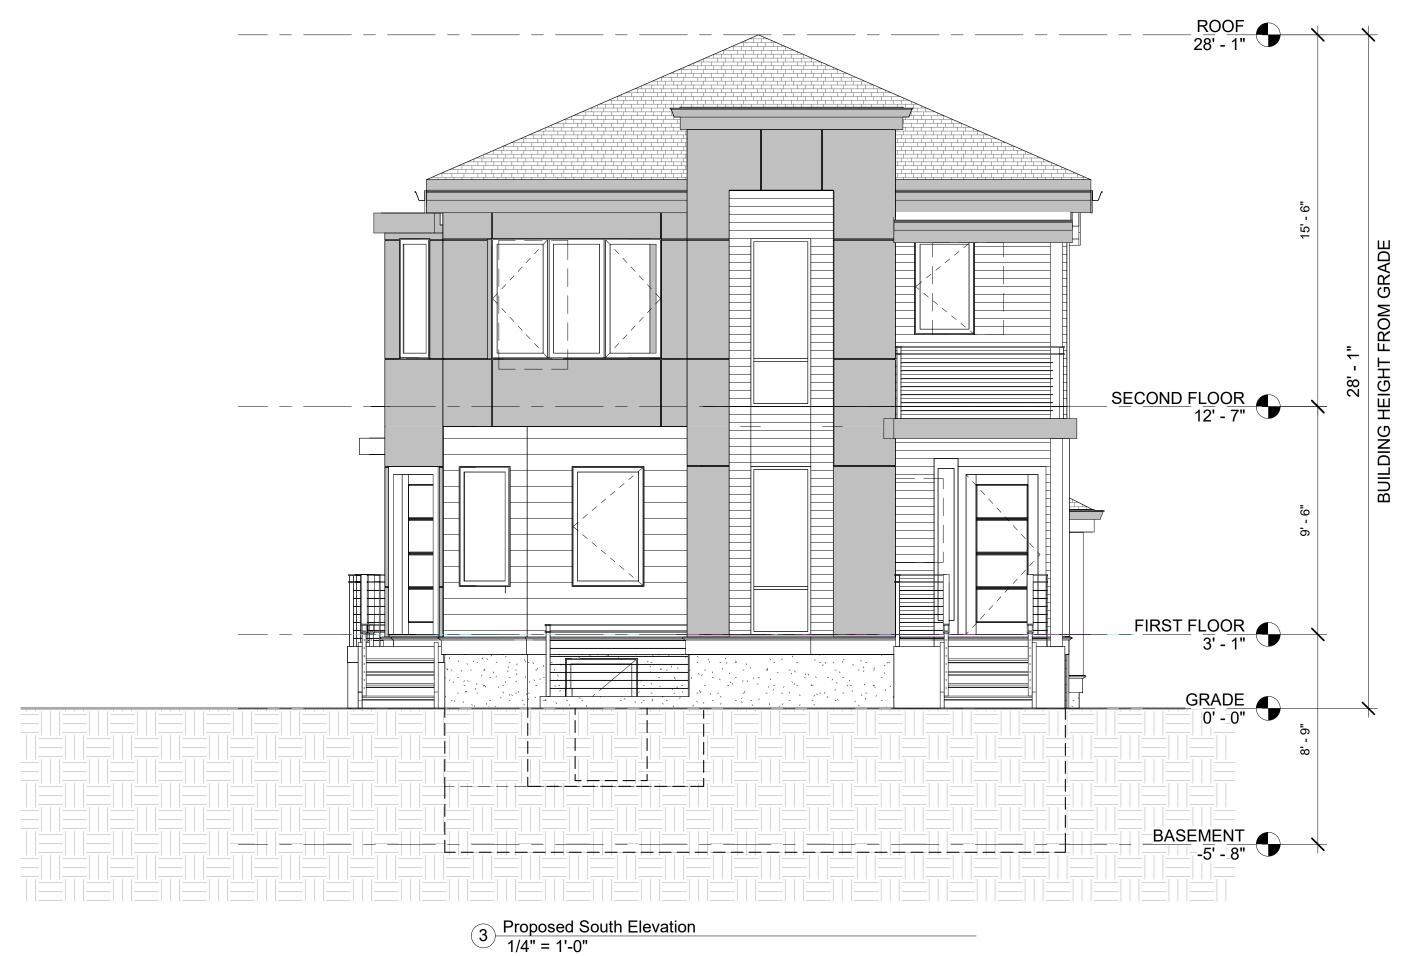

### DESCRIPTION OF PETITIONER'S PROPOSAL:

Petitioner seeks to construct two story rear addition to accommodate an expanded rear entry with mudroom and an enlarged bathroom on second floor to pre-existing non-conforming two family dwelling.