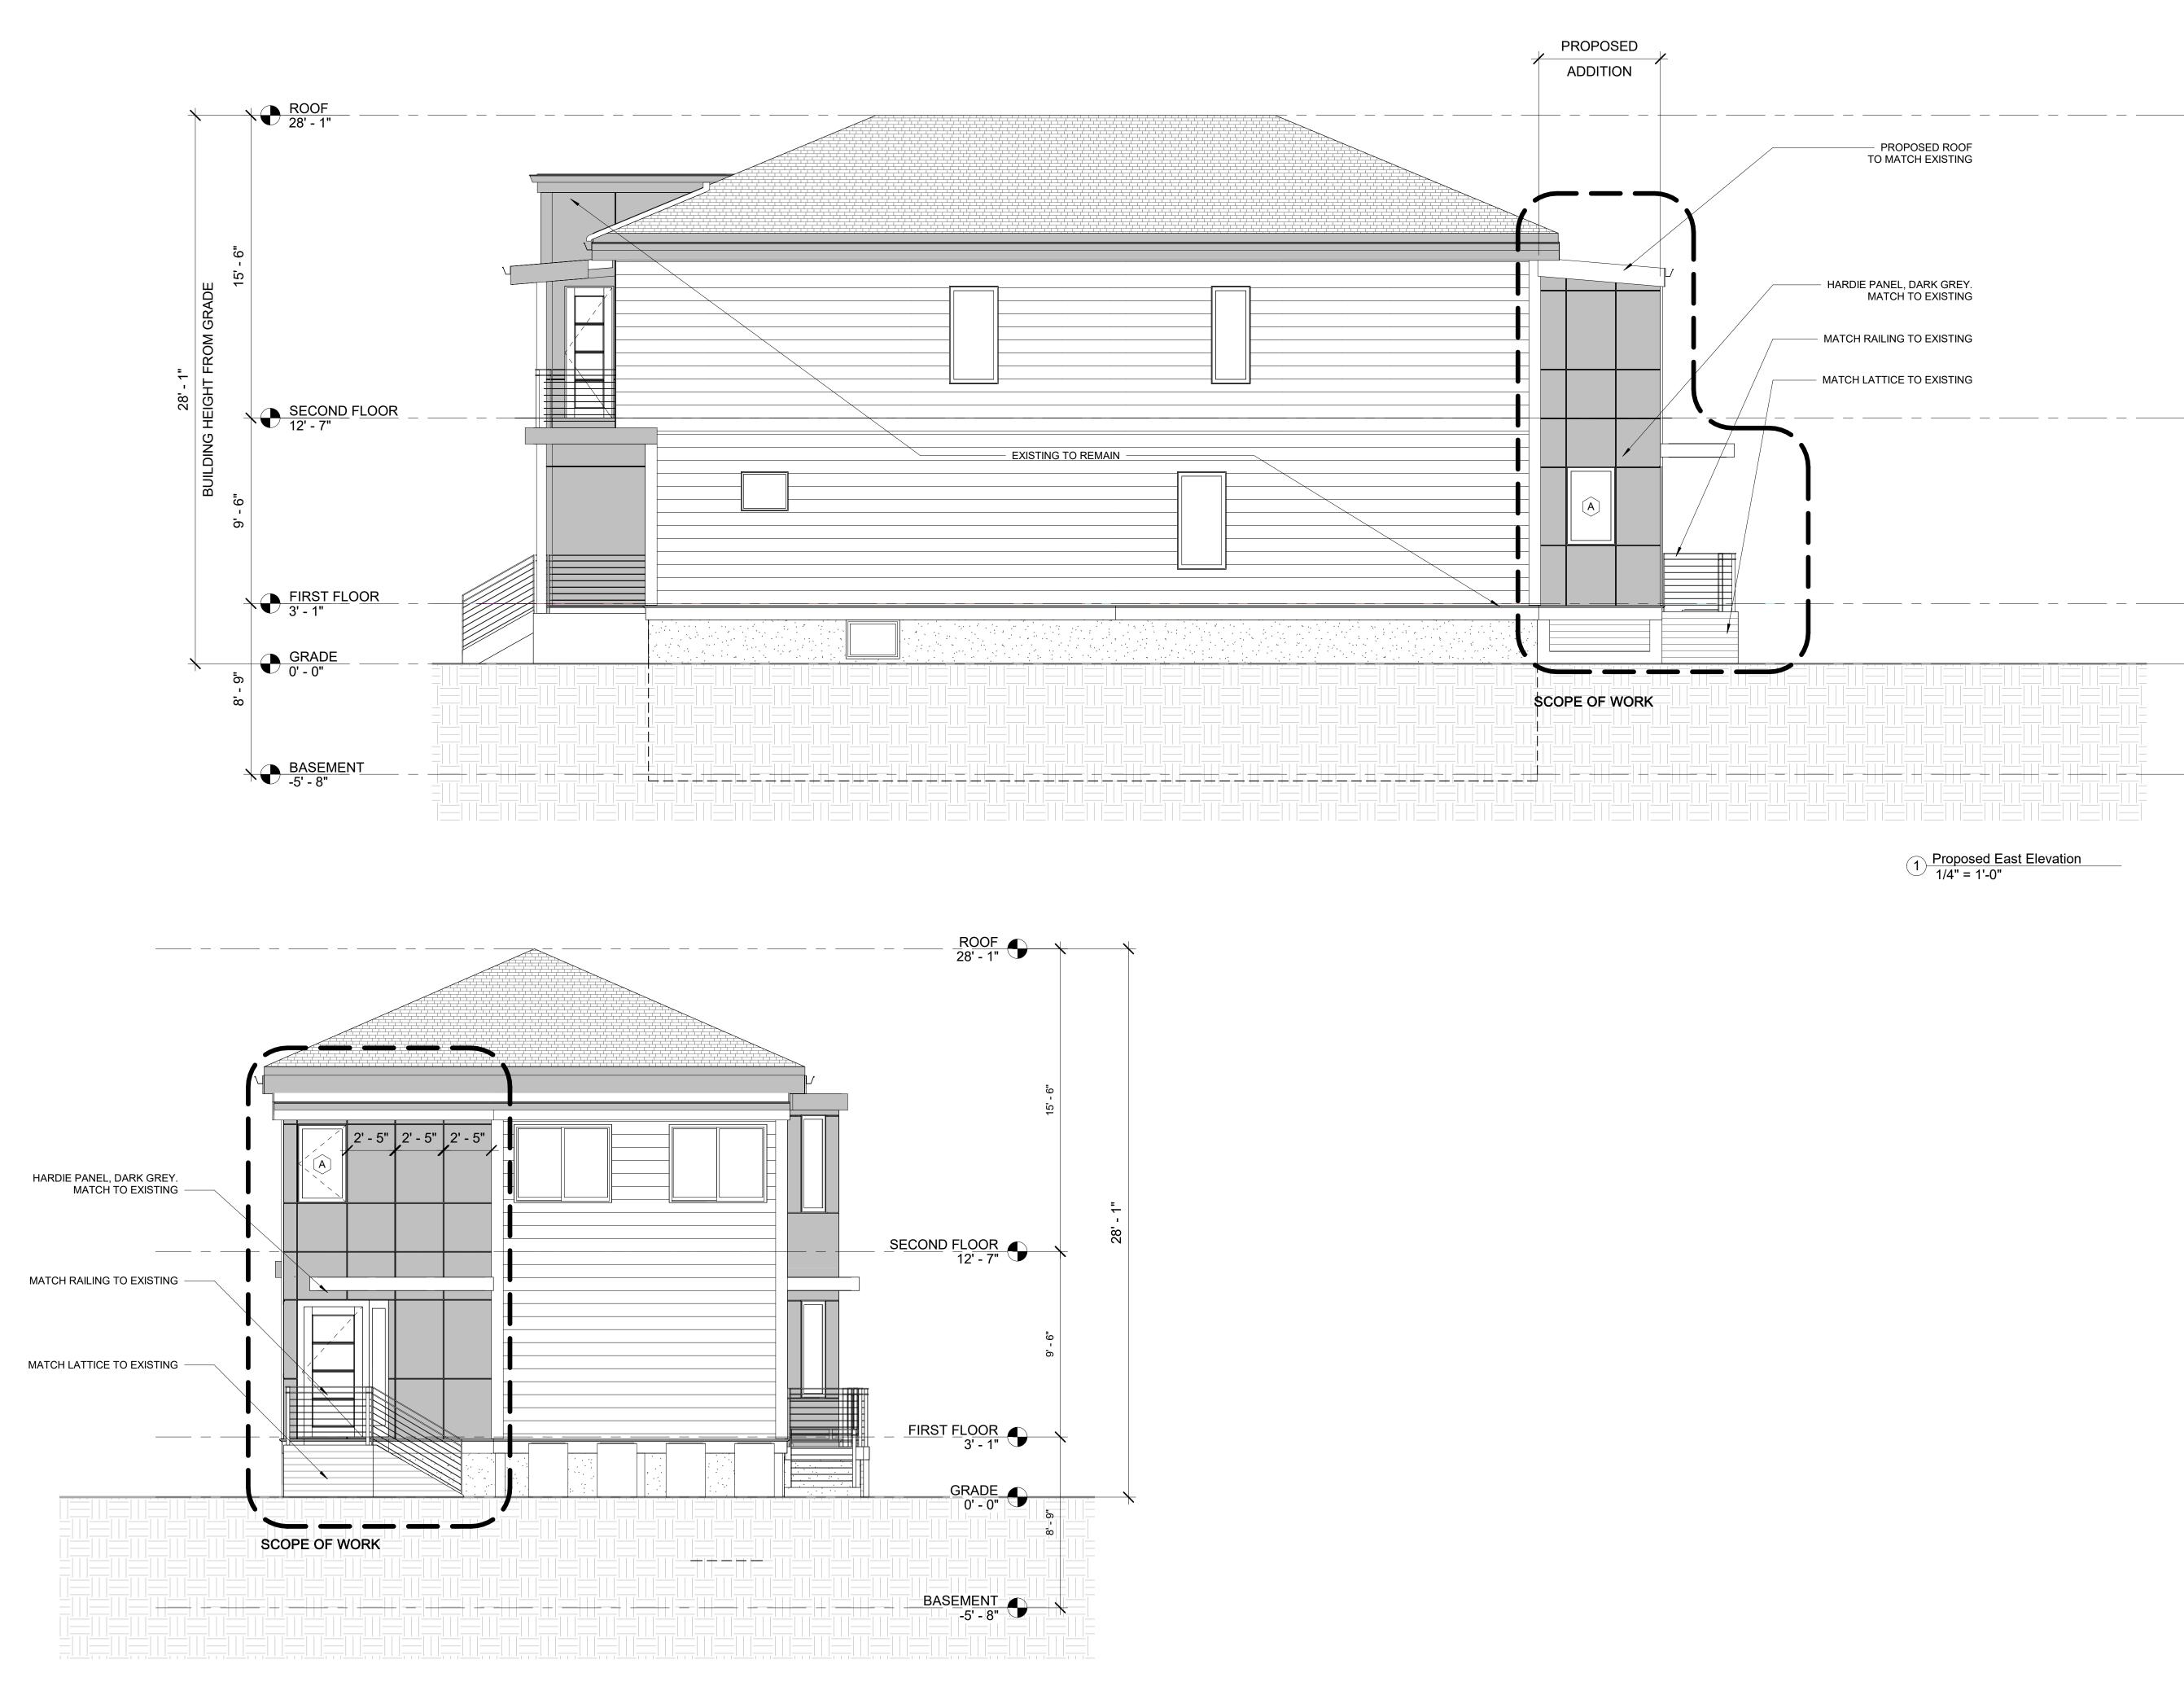

### DESCRIPTION OF PETITIONER'S PROPOSAL:

Petitioner seeks to construct two story rear addition to accommodate an expanded rear entry with mudroom and an enlarged bathroom on second floor to pre-existing non-conforming two family dwelling.

The proposed addition represents an increase of approximately 130 sf which will not create any detriment to the health of Cambridge citizens.

E) For other reasons, the proposed use would not impair the integrity of the district or adjoining district or otherwise derogate from the intent or purpose of this ordinance for the following reasons: