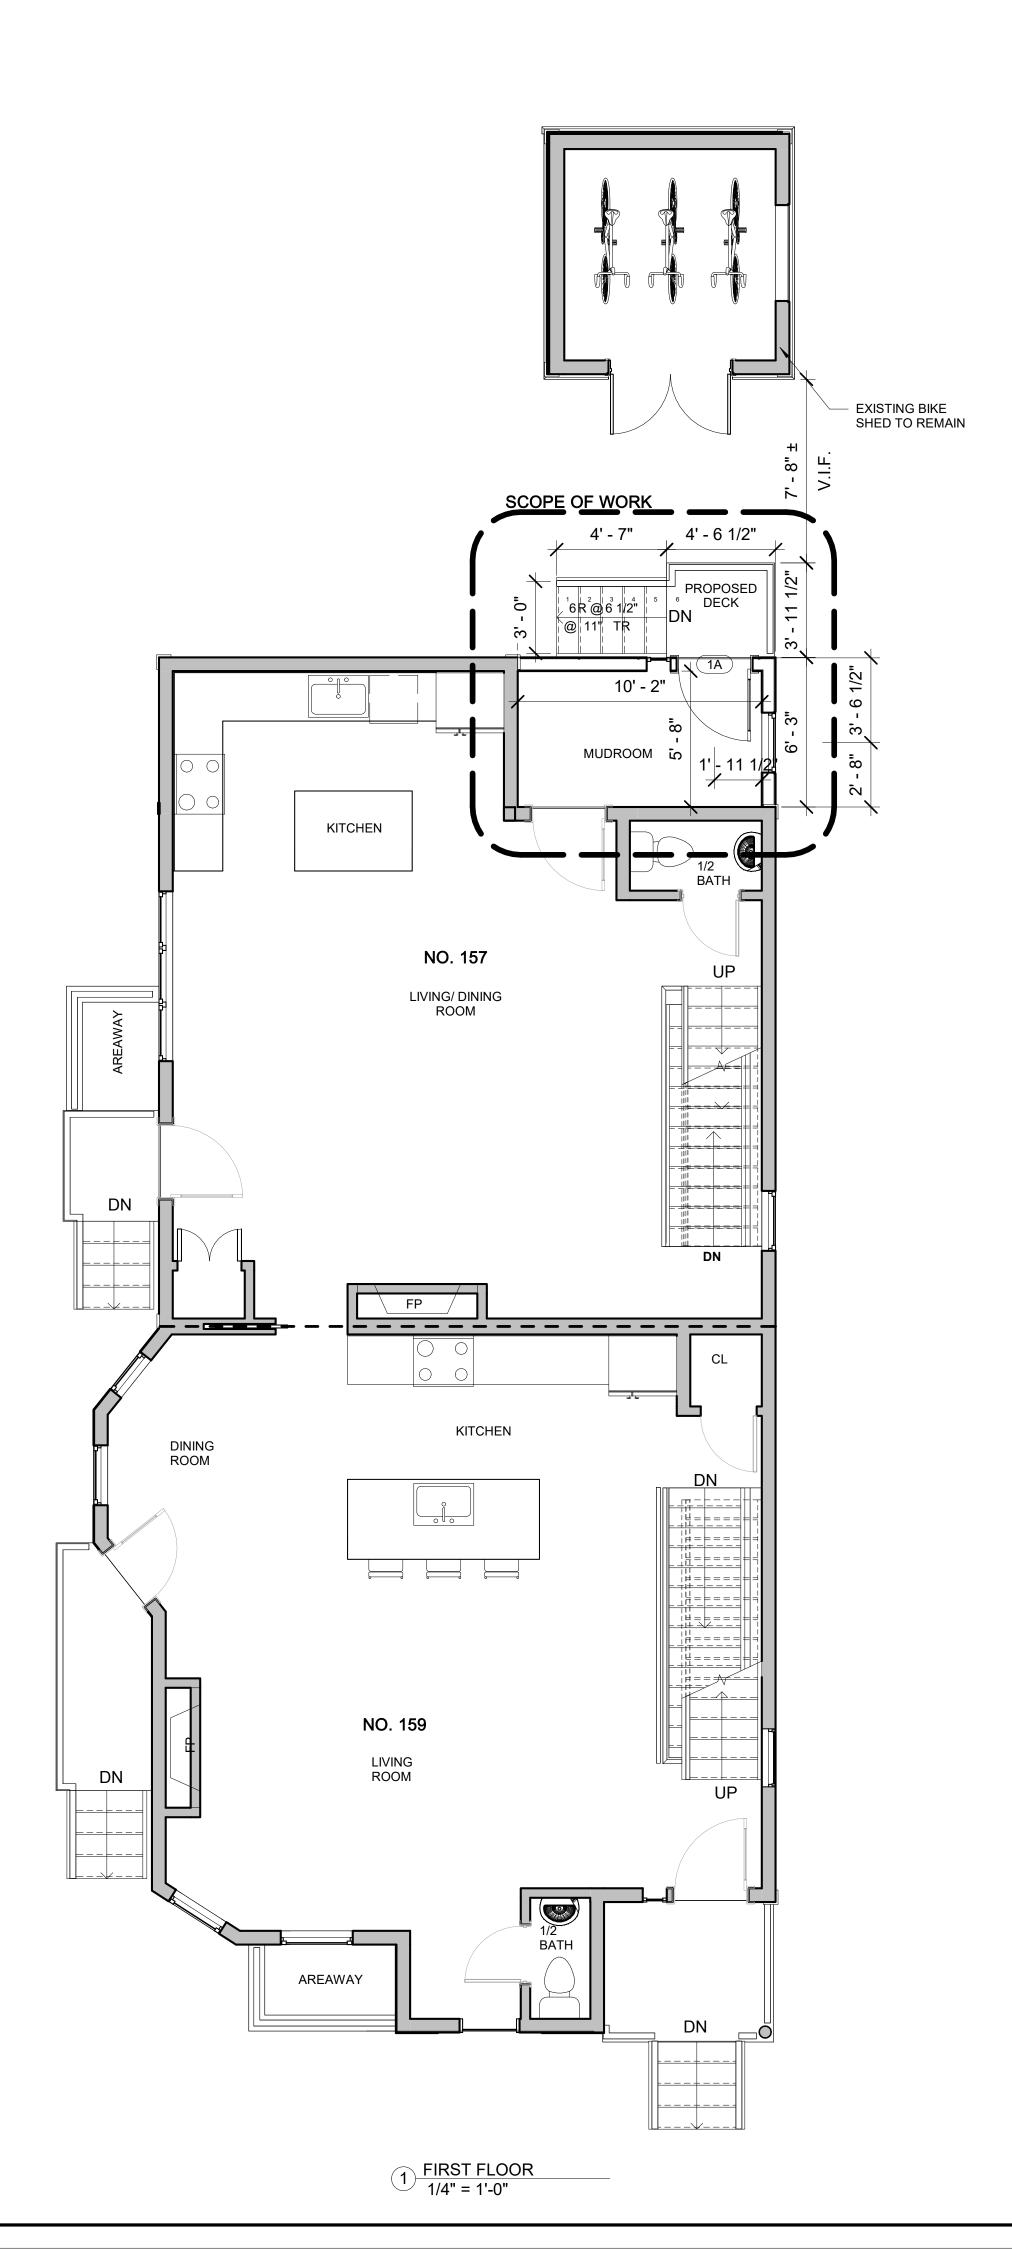

### DESCRIPTION OF PETITIONER'S PROPOSAL:

Petitioner seeks to construct two story rear addition to accommodate an expanded rear entry with mudroom and an enlarged bathroom on second floor to pre-existing non-conforming two family dwelling.

| PROJECT NAME                                                                                                                                              |
|-----------------------------------------------------------------------------------------------------------------------------------------------------------|
| 157-159 CHILTON<br>STREET RESIDENCES                                                                                                                      |
| PROJECT ADDRESS                                                                                                                                           |
| 157-159 CHILTON<br>STREET, CAMBRIDGE                                                                                                                      |
| MA 02138                                                                                                                                                  |
|                                                                                                                                                           |
| CHARLIE LIU                                                                                                                                               |
| ARCHITECT                                                                                                                                                 |
| ESIG                                                                                                                                                      |
| 0 2                                                                                                                                                       |
|                                                                                                                                                           |
|                                                                                                                                                           |
| KHALSA                                                                                                                                                    |
| 17 IVALOO STREET SUITE 400                                                                                                                                |
| SOMERVILLE, MA 02143<br>TELEPHONE: 617-591-8682 FAX:<br>617-591-2086                                                                                      |
| CONSULTANTS:                                                                                                                                              |
|                                                                                                                                                           |
|                                                                                                                                                           |
|                                                                                                                                                           |
|                                                                                                                                                           |
|                                                                                                                                                           |
|                                                                                                                                                           |
| COPYRIGHT KDI © 2020<br>THESE DRAWINGS ARE NOW AND DO                                                                                                     |
| REMAIN THE SOLE PROPERTY OF KHALSA<br>DESIGN INC. USE OF THESE PLANS OR ANY<br>FORM OF REPRODUCTION OF THIS DESIGN<br>IN WHOLE OR IN PART WITHOUT EXPRESS |
| WRITTEN CONSENT IS PROHIBITED AND<br>SHALL RESULT IN THE FULLEST EXTENT<br>OF PROSECUTION UNDER LAW                                                       |
| REGISTRATION                                                                                                                                              |
| CERED ARCHITEL                                                                                                                                            |
| B No. COSC<br>CAMERTOGE                                                                                                                                   |
| CALTH OF MASS                                                                                                                                             |
| Project number20018Date2/26/2021Drawn byDM                                                                                                                |
| Drawn byDMChecked byJSKScale1/4" = 1'-0"                                                                                                                  |
| REVISIONS       No.     Description     Date                                                                                                              |
|                                                                                                                                                           |
|                                                                                                                                                           |
|                                                                                                                                                           |
|                                                                                                                                                           |
| PROPOSED                                                                                                                                                  |
| BASEMENT &<br>FIRST FLOOR                                                                                                                                 |
| PLAN                                                                                                                                                      |
| A-101                                                                                                                                                     |