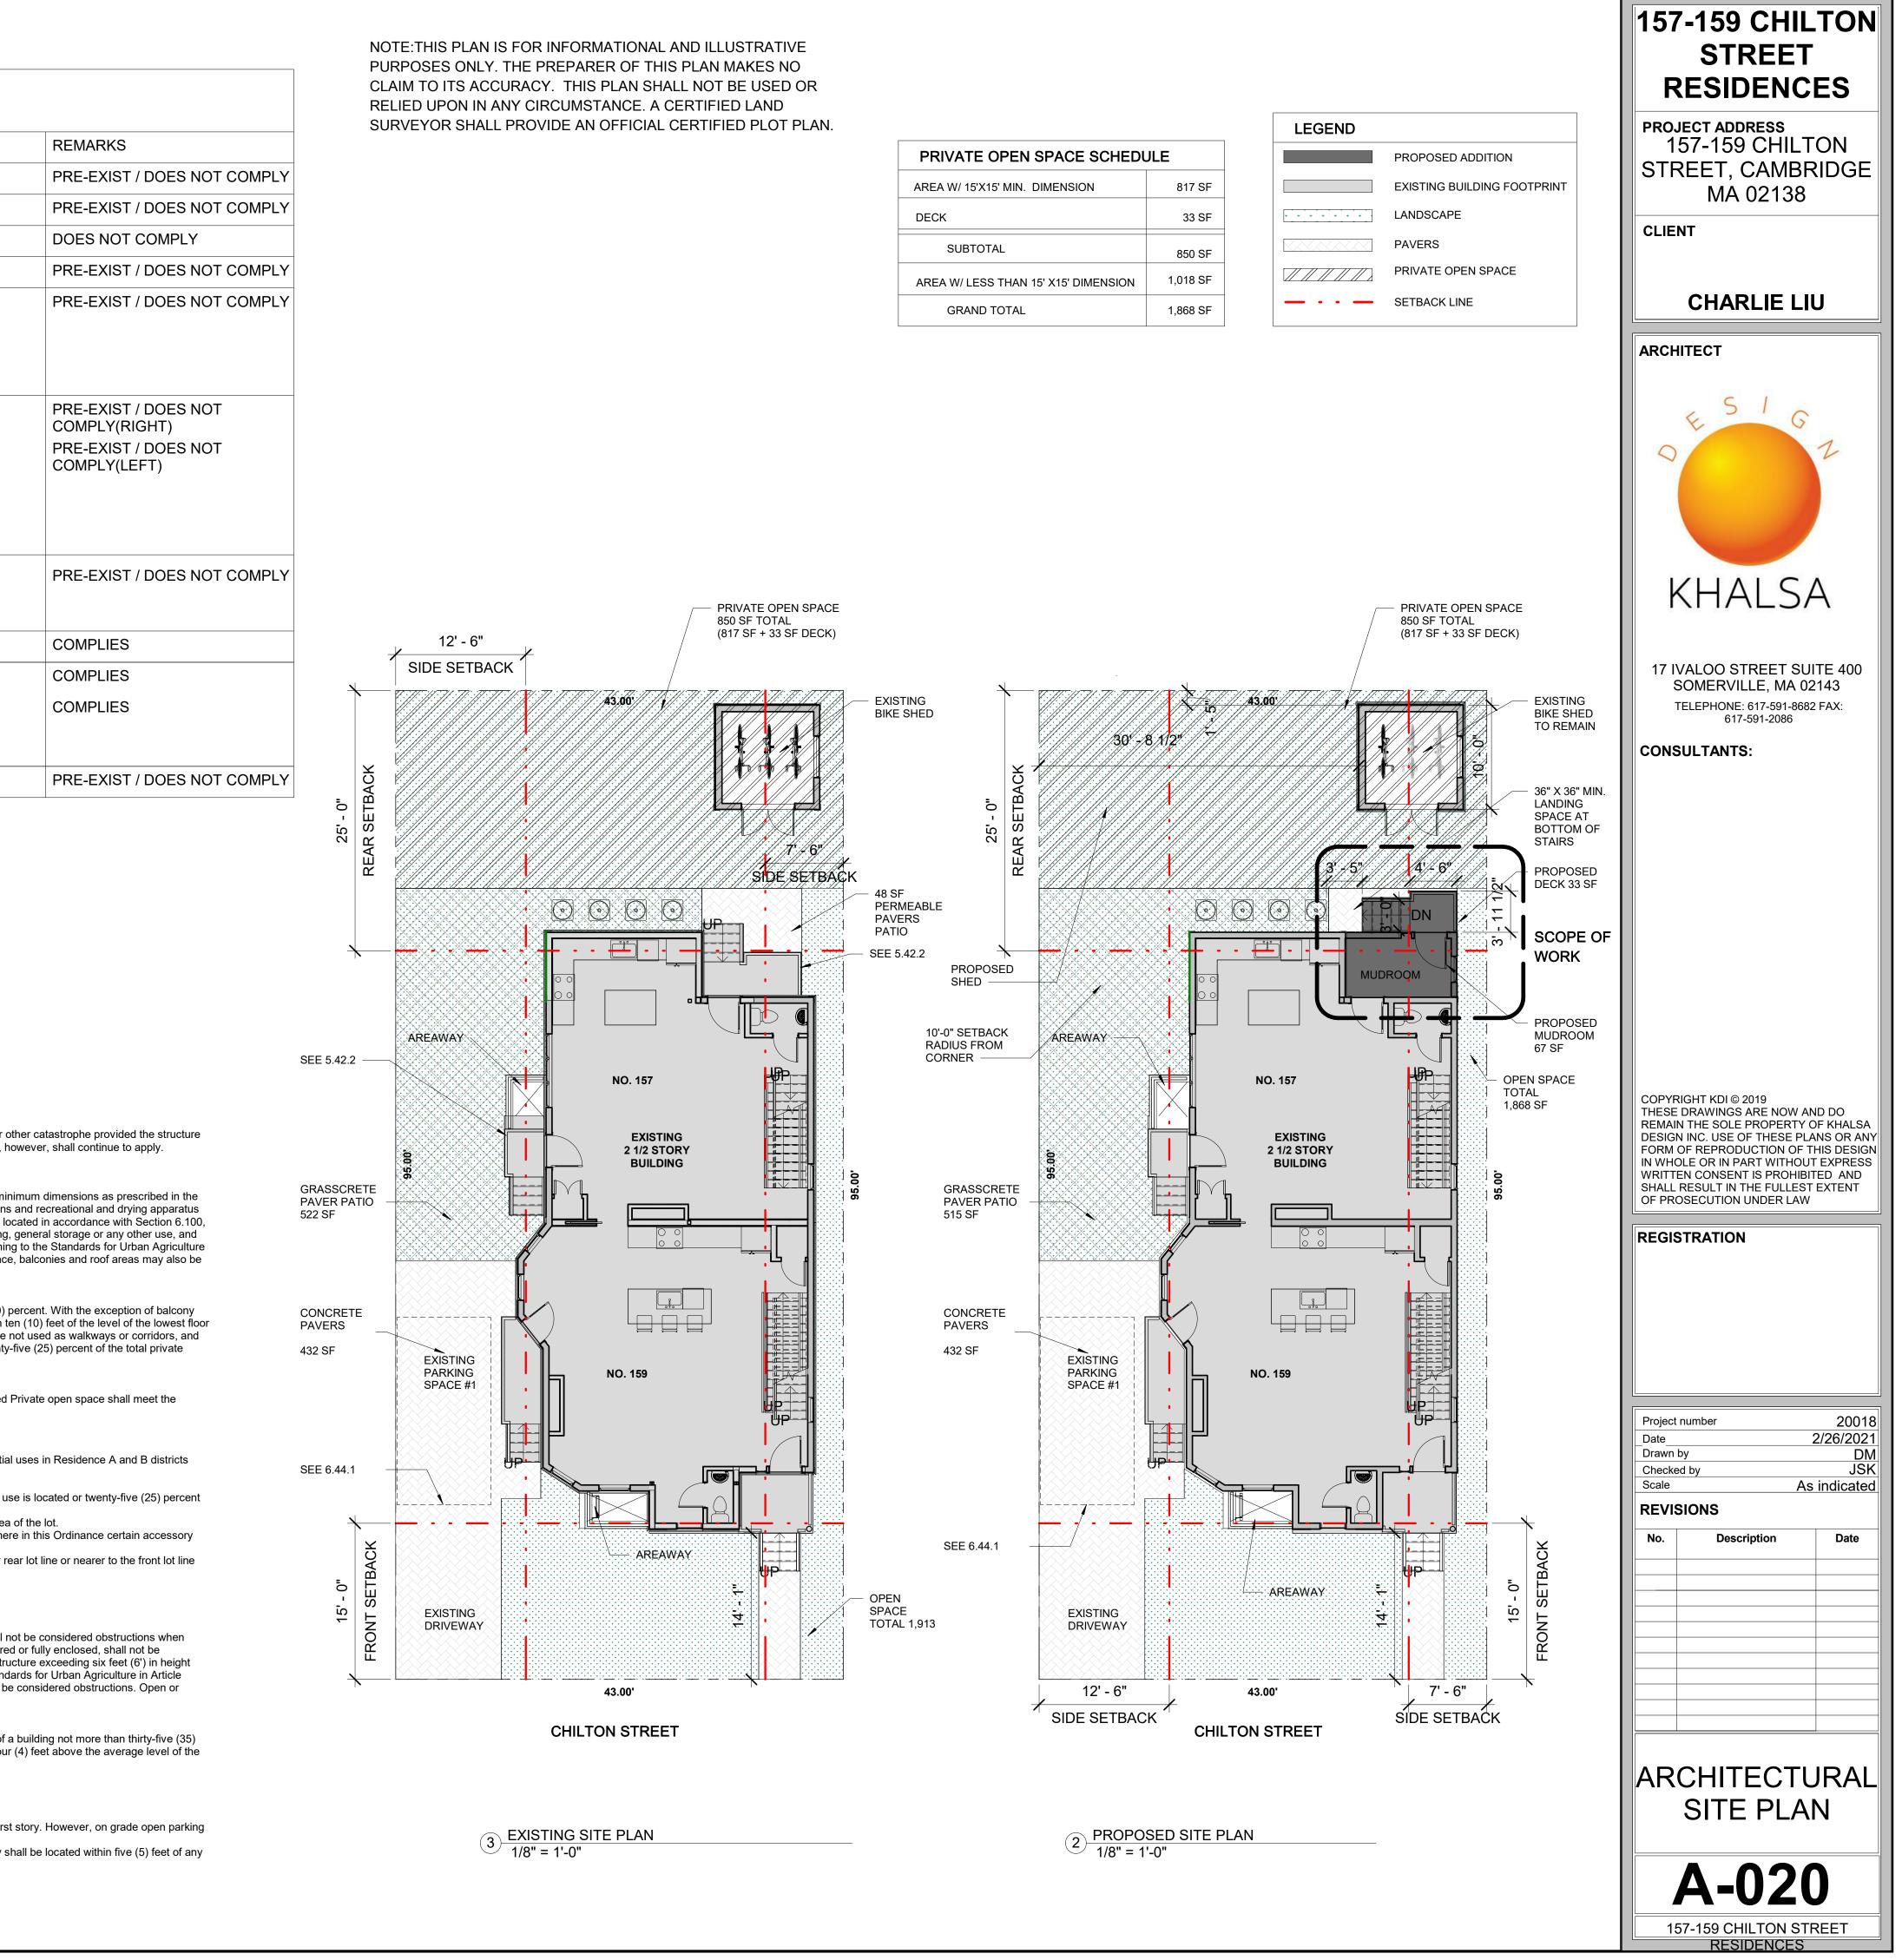

|                 | DRAWING LIST                         |                     |
|-----------------|--------------------------------------|---------------------|
| Sheet<br>Number | Sheet Name                           | Sheet Issue<br>Date |
| 0-COVER         |                                      |                     |
| A-000           | COVER SHEET                          | 05/07/2020          |
| I-CIVIL         |                                      |                     |
| C-              | PLOT PLAN                            | 05/23/19            |
| 3- ARCHIT       |                                      |                     |
| A-00 I          | GENERAL NOTES & ABBREVIATIONS        | 4/3/2020            |
| A-011           | FAR CALCULATIONS                     | 05/07/2020          |
| A-020           | ARCHITECTURAL SITE PLAN              | 05/07/2020          |
| EX-100          | EXISTING CONDITIONS                  | 05/07/2020          |
| A-101           | PROPOSED BASEMENT & FIRST FLOOR PLAN | 05/07/2020          |
| A-102           | PROPOSED SECOND & ROOF PLAN          | 05/07/2020          |
| A-300           | PROPOSED ELEVATIONS                  | 05/07/2020          |
| A-301           | PROPOSED ELEVATIONS                  | 05/07/2020          |
| A-630           | TYPICAL SLOPED ROOF DETAILS          | 05/23/19            |
| A-900           | DOOR & WINDOW SCHEDULE               | 05/23/19            |
| A-910           | PARTITION TYPES                      | 05/23/19            |

# **PROJECT: 157-159 CHILTON** STREET

ARCHITECT KHALSA DESIGN INC. ADDRESS: 17 IVALOO STREET, SUITE 400 SOMERVILLE, MA 02143

> **CD SET** 02/26/2021

CLIENT CHARLIE LIU ADDRESS: 157-159 CHILTON STREET CAMBRIDGE, MA 02138

| PROJECT NAME                                                                                                                                              |
|-----------------------------------------------------------------------------------------------------------------------------------------------------------|
| 157-159 CHILTON                                                                                                                                           |
| STREET RESIDENCES                                                                                                                                         |
| 157-159 CHILTON                                                                                                                                           |
| STREET, CAMBRIDGE<br>MA 02138                                                                                                                             |
| CLIENT                                                                                                                                                    |
|                                                                                                                                                           |
| CHARLIE LIU                                                                                                                                               |
| ARCHITECT                                                                                                                                                 |
| ESIG                                                                                                                                                      |
| QESIGZ                                                                                                                                                    |
|                                                                                                                                                           |
|                                                                                                                                                           |
|                                                                                                                                                           |
| KHALSA                                                                                                                                                    |
| 17 IVALOO STREET SUITE 400<br>SOMERVILLE, MA 02143<br>TELEPHONE: 617-591-8682 FAX:                                                                        |
| 617-591-2086<br>CONSULTANTS:                                                                                                                              |
| -                                                                                                                                                         |
|                                                                                                                                                           |
|                                                                                                                                                           |
|                                                                                                                                                           |
|                                                                                                                                                           |
|                                                                                                                                                           |
|                                                                                                                                                           |
|                                                                                                                                                           |
| COPYRIGHT KDI © 2020<br>THESE DRAWINGS ARE NOW AND DO                                                                                                     |
| REMAIN THE SOLE PROPERTY OF KHALSA<br>DESIGN INC. USE OF THESE PLANS OR ANY<br>FORM OF REPRODUCTION OF THIS DESIGN<br>IN WHOLE OR IN PART WITHOUT EXPRESS |
| WRITTEN CONSENT IS PROHIBITED AND<br>SHALL RESULT IN THE FULLEST EXTENT<br>OF PROSECUTION UNDER LAW                                                       |
| REGISTRATION                                                                                                                                              |
| STERED ARCHITE                                                                                                                                            |
| 8 No. 6002 F                                                                                                                                              |
| CAMERIDGE AND                                                                                                         |
|                                                                                                                                                           |
| Project number         20018           Date         2/26/2021                                                                                             |
| Drawn by DM<br>Checked by JSK<br>Scale                                                                                                                    |
| REVISIONS                                                                                                                                                 |
| No. Description Date                                                                                                                                      |
|                                                                                                                                                           |
|                                                                                                                                                           |
|                                                                                                                                                           |
|                                                                                                                                                           |
|                                                                                                                                                           |
| COVER SHEET                                                                                                                                               |
|                                                                                                                                                           |
| <b>A-000</b>                                                                                                                                              |
| 157-159 CHILTON STREET                                                                                                                                    |
| RESIDENCES                                                                                                                                                |

| E : B<br>AREA, MIN S.F.<br>AREA, MIN S.F. / DU<br>. FAR | REQUIRED<br>5,000 S.F.<br>2,500 S.F. / DU                                                          | ZONING CH                                                                                                                                                                                                                                                                                    | ART                                                                                                                                                                                                                                                                                                                                                                                                                                                                                                                                                                     |
|---------------------------------------------------------|----------------------------------------------------------------------------------------------------|----------------------------------------------------------------------------------------------------------------------------------------------------------------------------------------------------------------------------------------------------------------------------------------------|-------------------------------------------------------------------------------------------------------------------------------------------------------------------------------------------------------------------------------------------------------------------------------------------------------------------------------------------------------------------------------------------------------------------------------------------------------------------------------------------------------------------------------------------------------------------------|
| AREA, MIN S.F.<br>AREA, MIN S.F. / DU                   | 5,000 S.F.                                                                                         |                                                                                                                                                                                                                                                                                              | PROPOSED                                                                                                                                                                                                                                                                                                                                                                                                                                                                                                                                                                |
| AREA, MIN S.F. / DU                                     | · · · · · · · · · · · · · · · · · · ·                                                              | 1 085 SE                                                                                                                                                                                                                                                                                     |                                                                                                                                                                                                                                                                                                                                                                                                                                                                                                                                                                         |
|                                                         | 2 500 S E / DU                                                                                     | 4,000 01                                                                                                                                                                                                                                                                                     | 4,085 SF                                                                                                                                                                                                                                                                                                                                                                                                                                                                                                                                                                |
| FAR                                                     | 2,500 5.1 . / D0                                                                                   | 2DU = 2,042 / DU                                                                                                                                                                                                                                                                             | 2DU = 2,042 / DU                                                                                                                                                                                                                                                                                                                                                                                                                                                                                                                                                        |
|                                                         | 0.5 (2,042 S.F. MAX)                                                                               | 0.72 (2,954 S.F.)                                                                                                                                                                                                                                                                            | 0.75 (3,070 S.F.)                                                                                                                                                                                                                                                                                                                                                                                                                                                                                                                                                       |
| LOT WIDTH                                               | 50' - 0"                                                                                           | 43'-0"                                                                                                                                                                                                                                                                                       | 43'-0"                                                                                                                                                                                                                                                                                                                                                                                                                                                                                                                                                                  |
| FRONT YARD                                              | 15' - 0"                                                                                           | 14' - 1"                                                                                                                                                                                                                                                                                     | 14' - 1"                                                                                                                                                                                                                                                                                                                                                                                                                                                                                                                                                                |
| SIDE YARDS                                              | 7' - 6" MINIMUM<br>SUM OF 20' - 0"                                                                 | LEFT SETBACK<br>11' - 9"<br>RIGHT SETBACK<br>2' - 10"                                                                                                                                                                                                                                        | LEFT SETBACK<br>11' - 9"<br>RIGHT SETBACK<br>2' - 10"                                                                                                                                                                                                                                                                                                                                                                                                                                                                                                                   |
| REAR YARD                                               | 25' - 0" MINIMUM                                                                                   | 23' - 3"                                                                                                                                                                                                                                                                                     | 23' - 3"                                                                                                                                                                                                                                                                                                                                                                                                                                                                                                                                                                |
| HEIGHT                                                  | 35'- 0"                                                                                            | 28'- 1"                                                                                                                                                                                                                                                                                      | 28'-1"                                                                                                                                                                                                                                                                                                                                                                                                                                                                                                                                                                  |
| RATIO OF PRIVATE<br>SP. TO LOT AREA                     | 40% (1,634 S.F.)<br>50 % AREA REQ. TO BE<br>PRIVATE OPEN SPACE<br>(817 SF MIN. REQUIRED)           | 47% (1,913 S.F.)<br>PRIVATE OPEN SPACE<br>PROVIDED (850 SF)<br>(817 SF MIN. REQUIRED)                                                                                                                                                                                                        | 46% (1,868 S.F.)<br>PRIVATE OPEN SPACE<br>PROVIDED (850 SF)<br>(817 SF MIN. REQUIRED)                                                                                                                                                                                                                                                                                                                                                                                                                                                                                   |
| KING                                                    | 1 SPACE/DU= 2 SPACES                                                                               | 1 SPACE                                                                                                                                                                                                                                                                                      | 1 SPACE                                                                                                                                                                                                                                                                                                                                                                                                                                                                                                                                                                 |
|                                                         | LOT WIDTH<br>FRONT YARD<br>SIDE YARDS<br>REAR YARD<br>HEIGHT<br>RATIO OF PRIVATE<br>P. TO LOT AREA | LOT WIDTH50' - 0"FRONT YARD15' - 0"SIDE YARDS7' - 6" MINIMUM<br>SUM OF 20' - 0"SIDE YARDS25' - 0" MINIMUM<br>SUM OF 20' - 0"REAR YARD25' - 0" MINIMUMHEIGHT35'- 0"RATIO OF PRIVATE<br>P. TO LOT AREA40% (1,634 S.F.)<br>50 % AREA REQ. TO BE<br>PRIVATE OPEN SPACE<br>(817 SF MIN. REQUIRED) | LOT WIDTH         50' - 0"         43'-0"           FRONT YARD         15' - 0"         14' - 1"           SIDE YARDS         7' - 6" MINIMUM<br>SUM OF 20' - 0"         LEFT SETBACK<br>11' - 9"<br>RIGHT SETBACK<br>2' - 10"           REAR YARD         25' - 0" MINIMUM         23' - 3"           HEIGHT         35' - 0"         28' - 1"           RATIO OF PRIVATE<br>P. TO LOT AREA         40% (1,634 S.F.)<br>50 % AREA REQ. TO BE<br>PRIVATE OPEN SPACE<br>(817 SF MIN. REQUIRED)         PRIVATE OPEN SPACE<br>PROVIDED (850 SF)<br>(817 SF MIN. REQUIRED) |