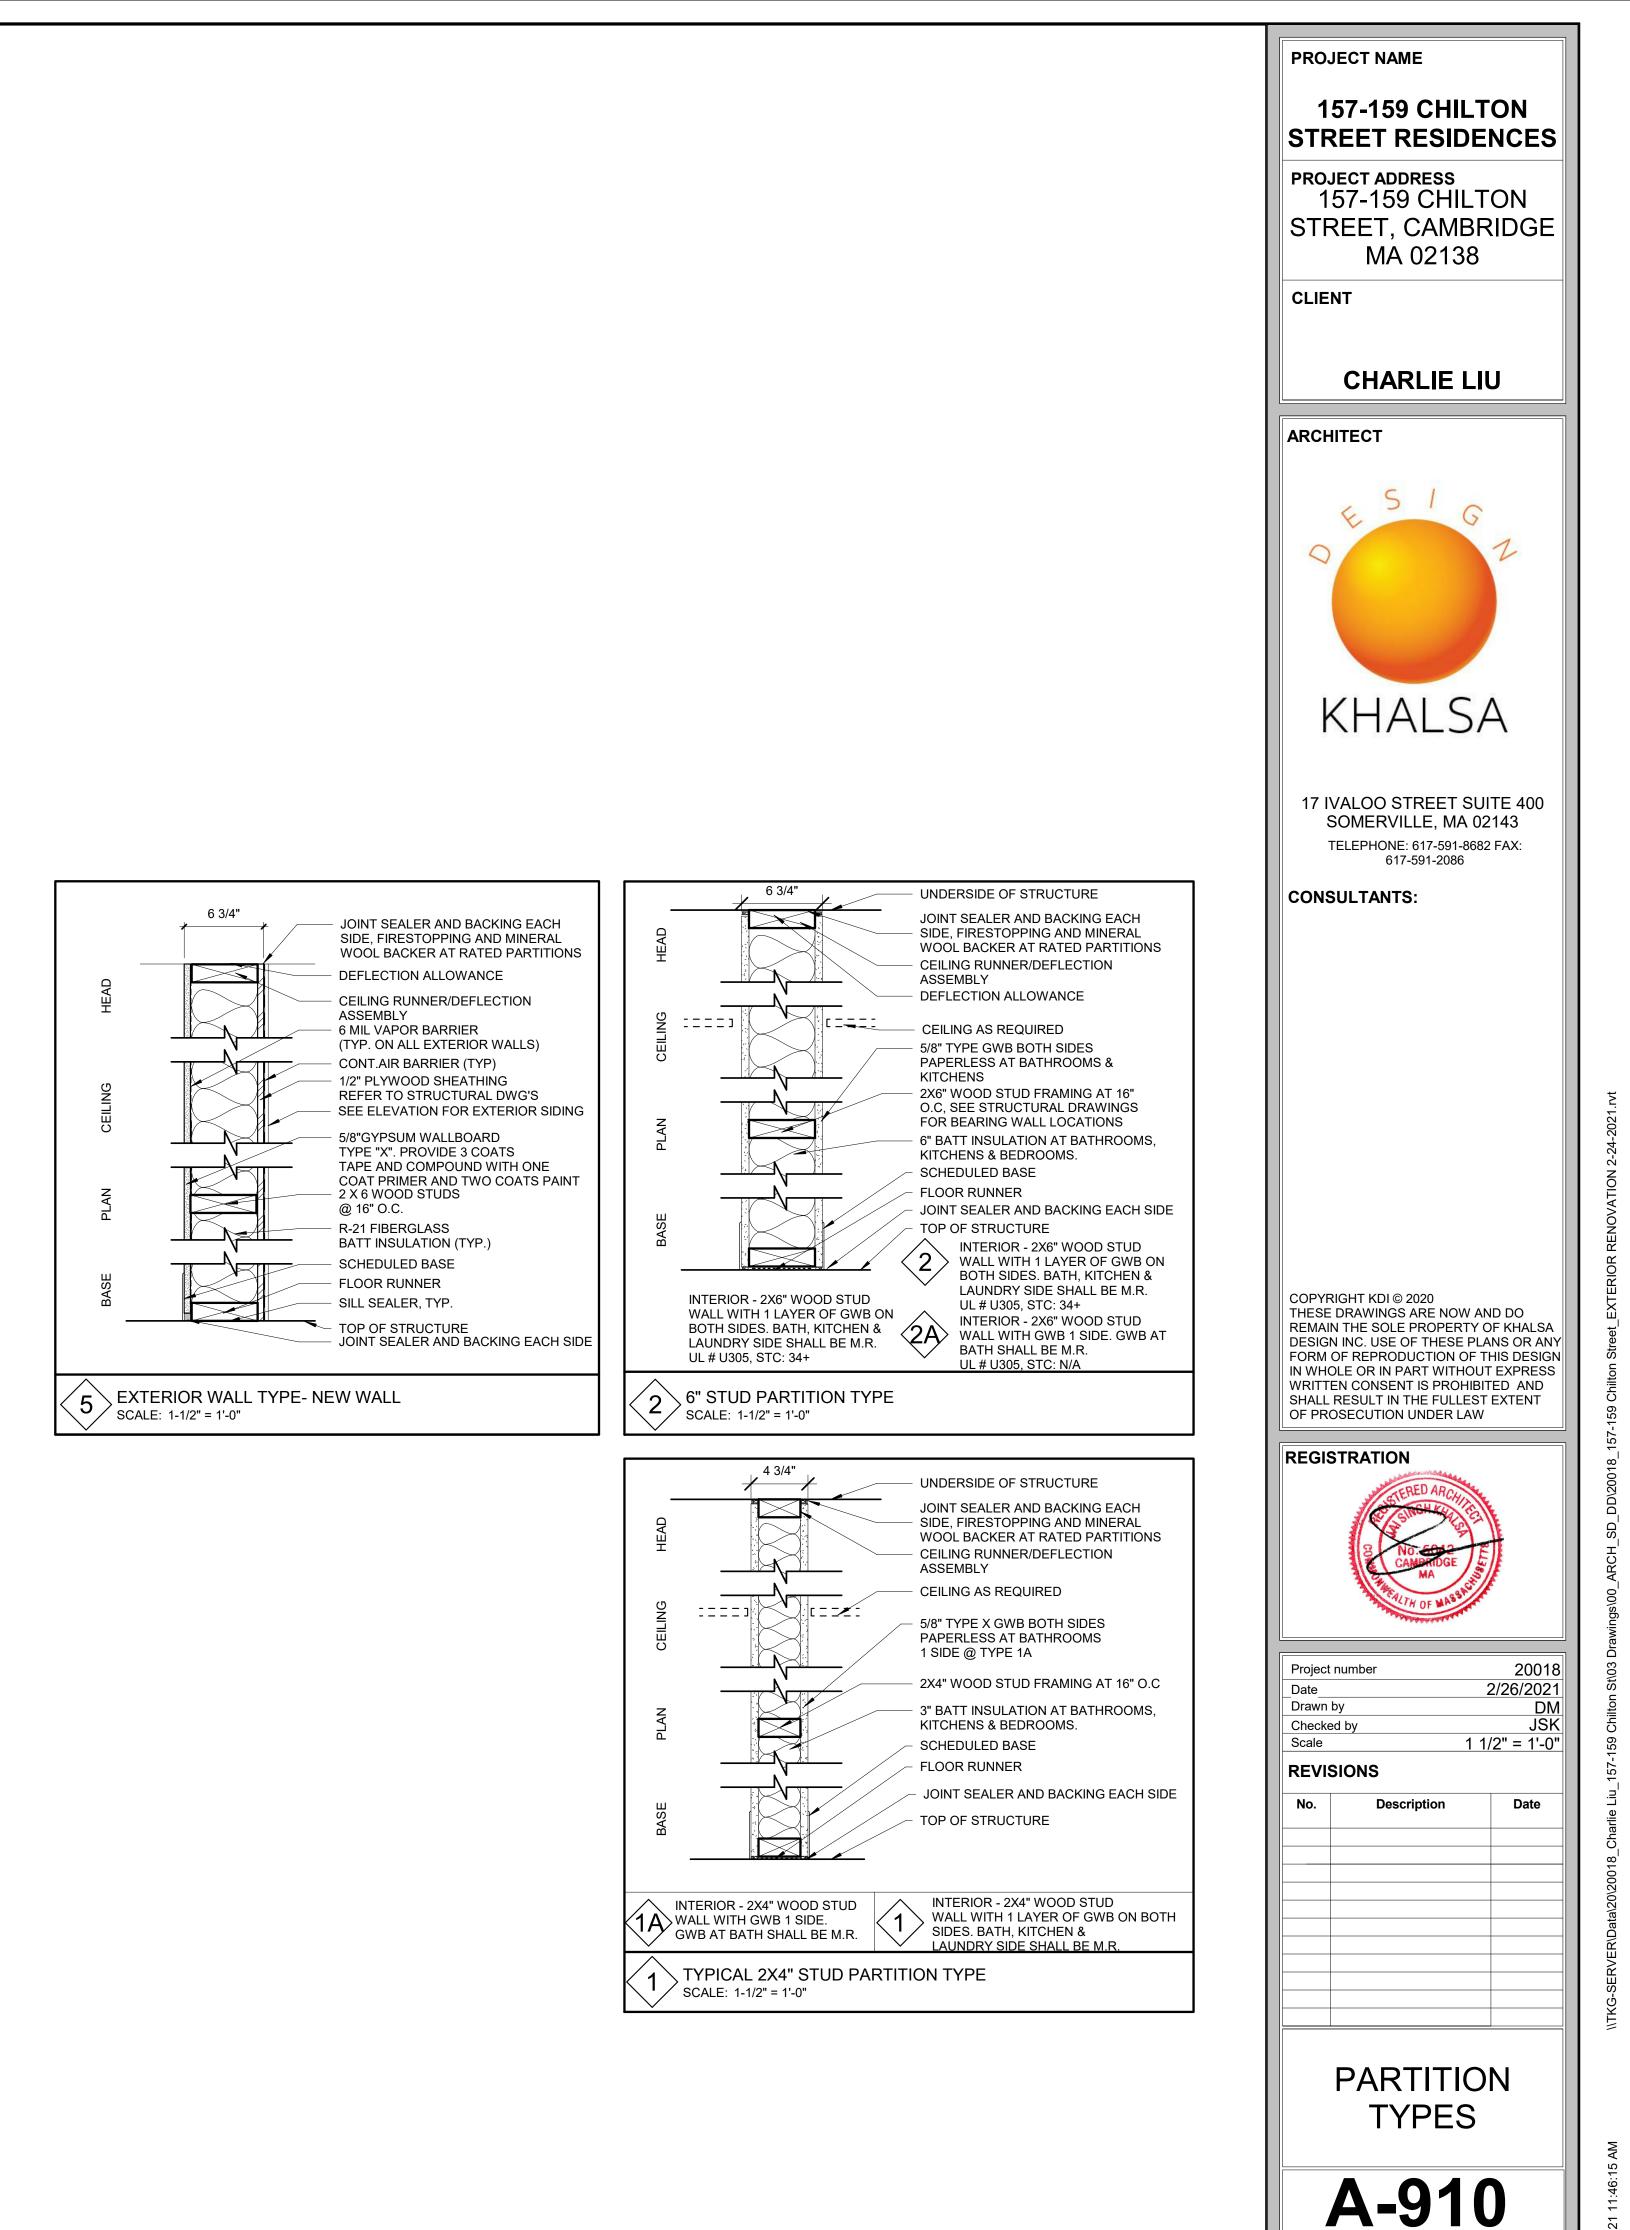

|                 | DRAWING LIST                         |                     |
|-----------------|--------------------------------------|---------------------|
| Sheet<br>Number | Sheet Name                           | Sheet Issue<br>Date |
| 0-COVER         |                                      |                     |
| A-000           | COVER SHEET                          | 05/07/2020          |
| I-CIVIL         |                                      |                     |
| C-              | PLOT PLAN                            | 05/23/19            |
| 3- ARCHIT       |                                      |                     |
| A-00 I          | GENERAL NOTES & ABBREVIATIONS        | 4/3/2020            |
| A-011           | FAR CALCULATIONS                     | 05/07/2020          |
| A-020           | ARCHITECTURAL SITE PLAN              | 05/07/2020          |
| EX-100          | EXISTING CONDITIONS                  | 05/07/2020          |
| A-101           | PROPOSED BASEMENT & FIRST FLOOR PLAN | 05/07/2020          |
| A-102           | PROPOSED SECOND & ROOF PLAN          | 05/07/2020          |
| A-300           | PROPOSED ELEVATIONS                  | 05/07/2020          |
| A-301           | PROPOSED ELEVATIONS                  | 05/07/2020          |
| A-630           | TYPICAL SLOPED ROOF DETAILS          | 05/23/19            |
| A-900           | DOOR & WINDOW SCHEDULE               | 05/23/19            |
| A-910           | PARTITION TYPES                      | 05/23/19            |