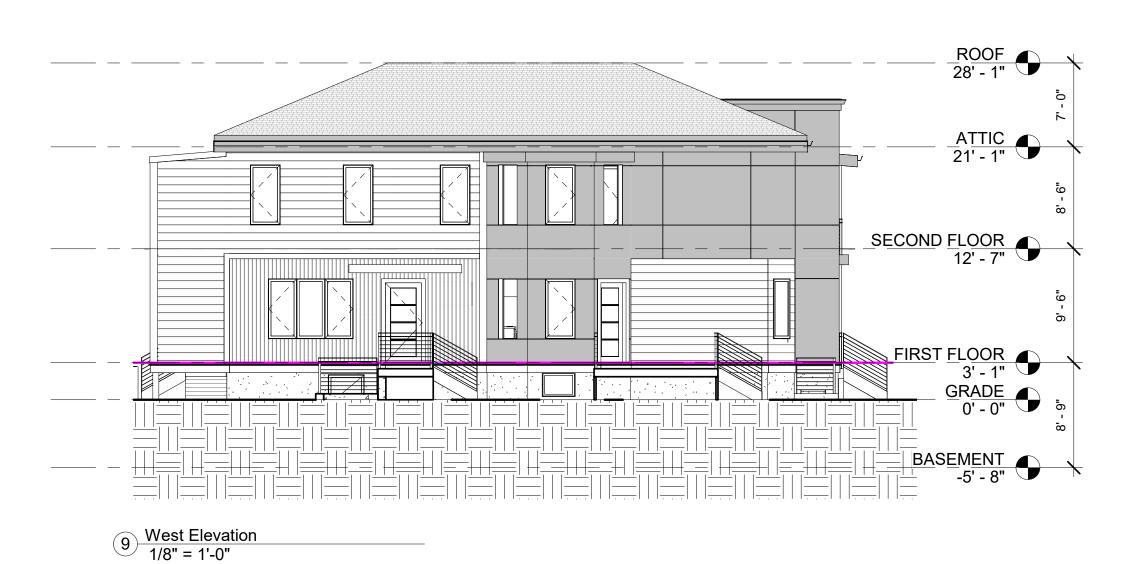

t.

#### SECTION 6.44.1 PARKING

Setbacks for on grade open parking facilities shall be provided as follows:

(a) No on grade open parking space shall be located within ten (10) feet of that portion of a building wall containing windows of habitable or occupiable rooms at basement or first story. However, on grade open parking spaces serving one, two, or three family dwellings may be located within five (5) feet of that portion of such building wall. (b) Except for one, two, or three family dwellings existing at the time of the effective date of this Ordinance or amendment thereto, no on grade open parking space or driveway shall be located within five (5) feet of any side or rear property line.

(c) No on grade open parking space shall be located within a required front yard setback











8 South Elevation 1/8" = 1'-0"



ROOF 28' - 1"

ATTIC 21' - 1"

SECOND FLOOR 12' - 7"

FIRST FLOOR 3' - 1"

GRADE

0' - 0"





MASTER NO. BEDROOM / 157 BATH W.I.C MASTER BEDROOM MASTER **BAT/H** DECK

3 EXISTING SECOND FLOOR 1/8" = 1'-0"

MASTER

BEDROOM







## GENERAL FLOOR PLAN NOTES

1. ALL INTERIOR FINISHES TO BE DETERMINED BY OWNER.

2. UNLESS OTHERWISE NOTED ALL INTERIOR WALL SHALL BE TYPE "1" 3. MOISTURE RESISTANT GWB. TO BE USED IN ALL BATHROOMS AND KITCHENS

4. ALL INTERIOR DIMENSIONS ARE FROM FACE OF GWB TO FACE GWB 5. ELECTRICAL OUTLETS ON OPPOSITE SIDE OF WALL SHOULD BE INSTALLED AT LEAST 2'-0" FROM EACH OTHER.

6. CONTRACTOR TO VERIFY EXISTING CONDITIONS IN THE FIELD PRIOR TO DEMOLITION & CONSTRUCTION.

### <u>LEGEND</u>

\_\_\_\_\_

\_\_\_\_\_X

\_\_\_\_

\_ \_\_ \