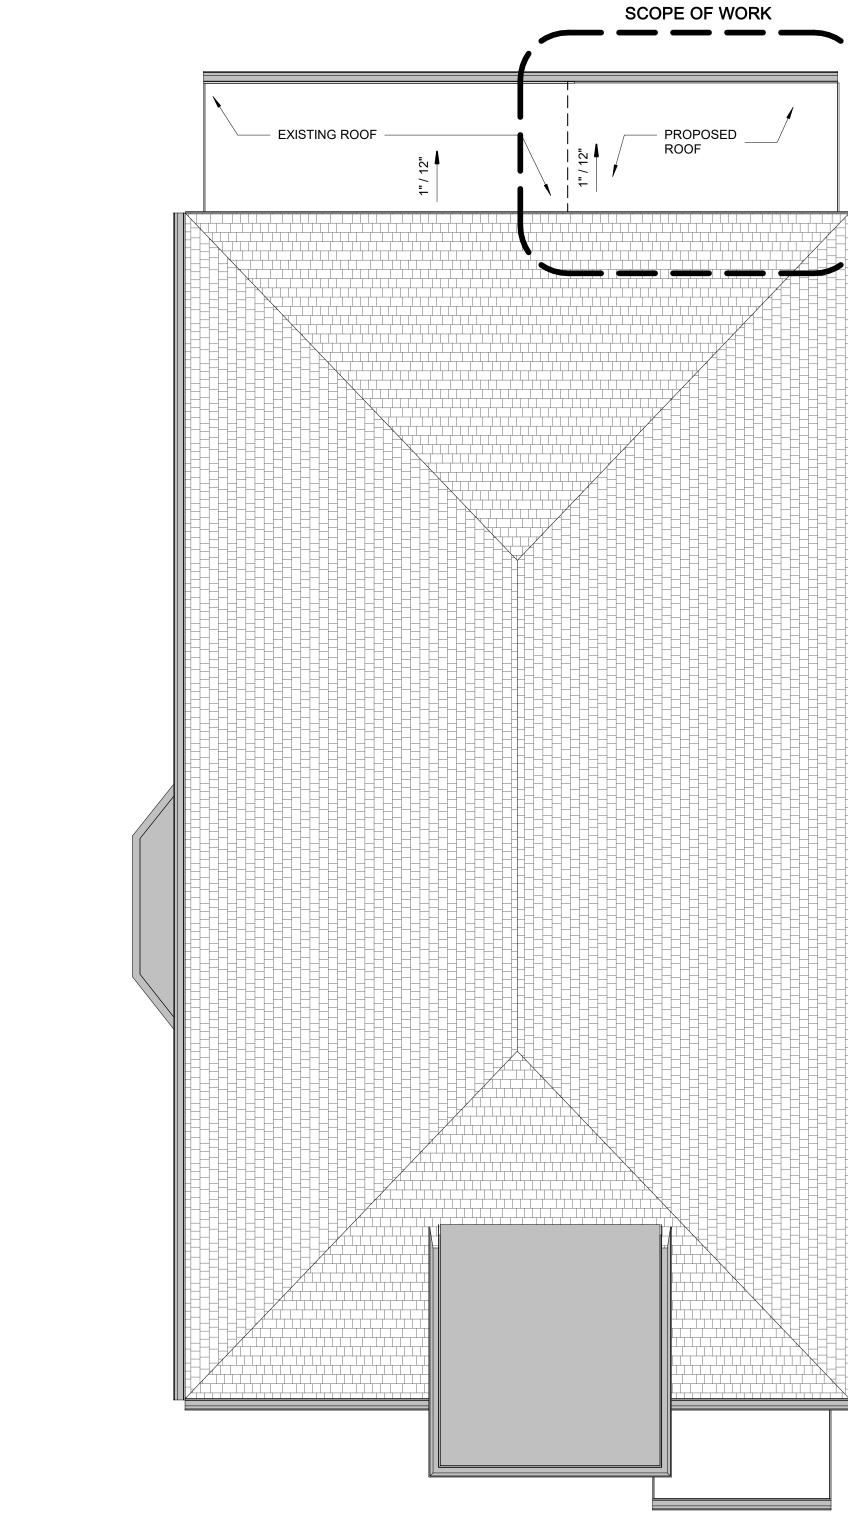

157-159 CHILTON STREET RESIDENCES

1 <u>SECOND FLOOR</u> 1/4" = 1'-0"

2 PROPOSED ROOF 1/4" = 1'-0"