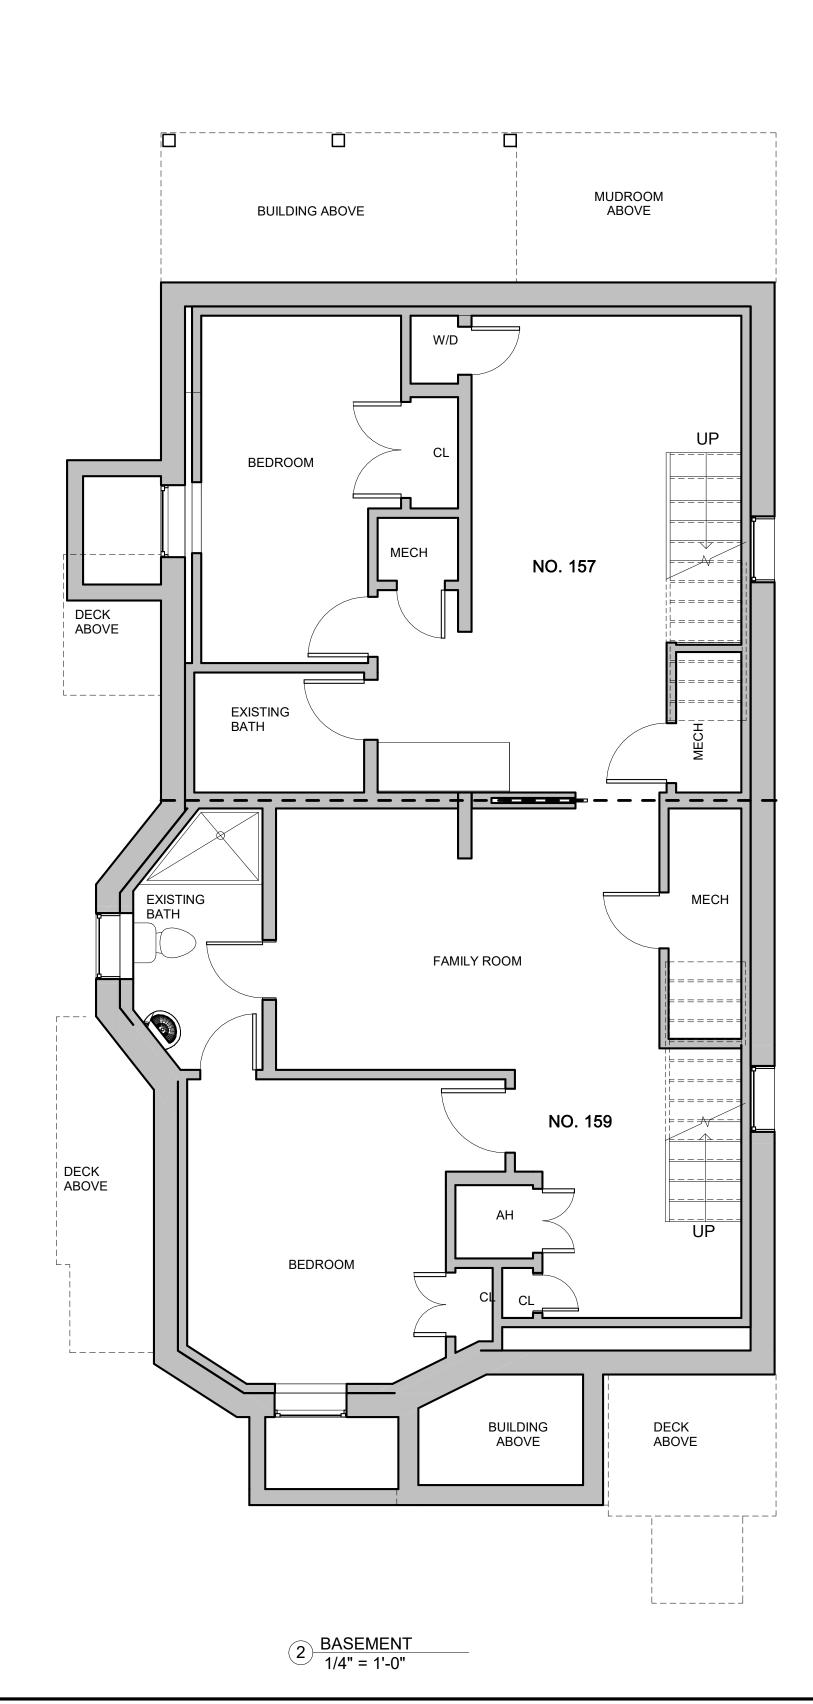

| PROJECT NAME                                                                                                                                              |
|-----------------------------------------------------------------------------------------------------------------------------------------------------------|
| 157-159 CHILTON<br>STREET RESIDENCES                                                                                                                      |
| PROJECT ADDRESS                                                                                                                                           |
| 157-159 CHILTON<br>STREET, CAMBRIDGE                                                                                                                      |
| MA 02138                                                                                                                                                  |
|                                                                                                                                                           |
| CHARLIE LIU                                                                                                                                               |
| ARCHITECT                                                                                                                                                 |
| ESIG                                                                                                                                                      |
| 0 2                                                                                                                                                       |
|                                                                                                                                                           |
|                                                                                                                                                           |
| KHALSA                                                                                                                                                    |
| 17 IVALOO STREET SUITE 400                                                                                                                                |
| SOMERVILLE, MA 02143<br>TELEPHONE: 617-591-8682 FAX:<br>617-591-2086                                                                                      |
| CONSULTANTS:                                                                                                                                              |
|                                                                                                                                                           |
|                                                                                                                                                           |
|                                                                                                                                                           |
|                                                                                                                                                           |
|                                                                                                                                                           |
|                                                                                                                                                           |
| COPYRIGHT KDI © 2020<br>THESE DRAWINGS ARE NOW AND DO                                                                                                     |
| REMAIN THE SOLE PROPERTY OF KHALSA<br>DESIGN INC. USE OF THESE PLANS OR ANY<br>FORM OF REPRODUCTION OF THIS DESIGN<br>IN WHOLE OR IN PART WITHOUT EXPRESS |
| WRITTEN CONSENT IS PROHIBITED AND<br>SHALL RESULT IN THE FULLEST EXTENT<br>OF PROSECUTION UNDER LAW                                                       |
| REGISTRATION                                                                                                                                              |
| CERED ARCHITEL                                                                                                                                            |
| B No. COSC<br>CAMERTOGE                                                                                                                                   |
| CALTH OF MASS                                                                                                                                             |
| Project number20018Date2/26/2021Drawn byDM                                                                                                                |
| Drawn byDMChecked byJSKScale1/4" = 1'-0"                                                                                                                  |
| REVISIONS       No.     Description     Date                                                                                                              |
|                                                                                                                                                           |
|                                                                                                                                                           |
|                                                                                                                                                           |
|                                                                                                                                                           |
| PROPOSED                                                                                                                                                  |
| BASEMENT &<br>FIRST FLOOR                                                                                                                                 |
| PLAN                                                                                                                                                      |
| A-101                                                                                                                                                     |