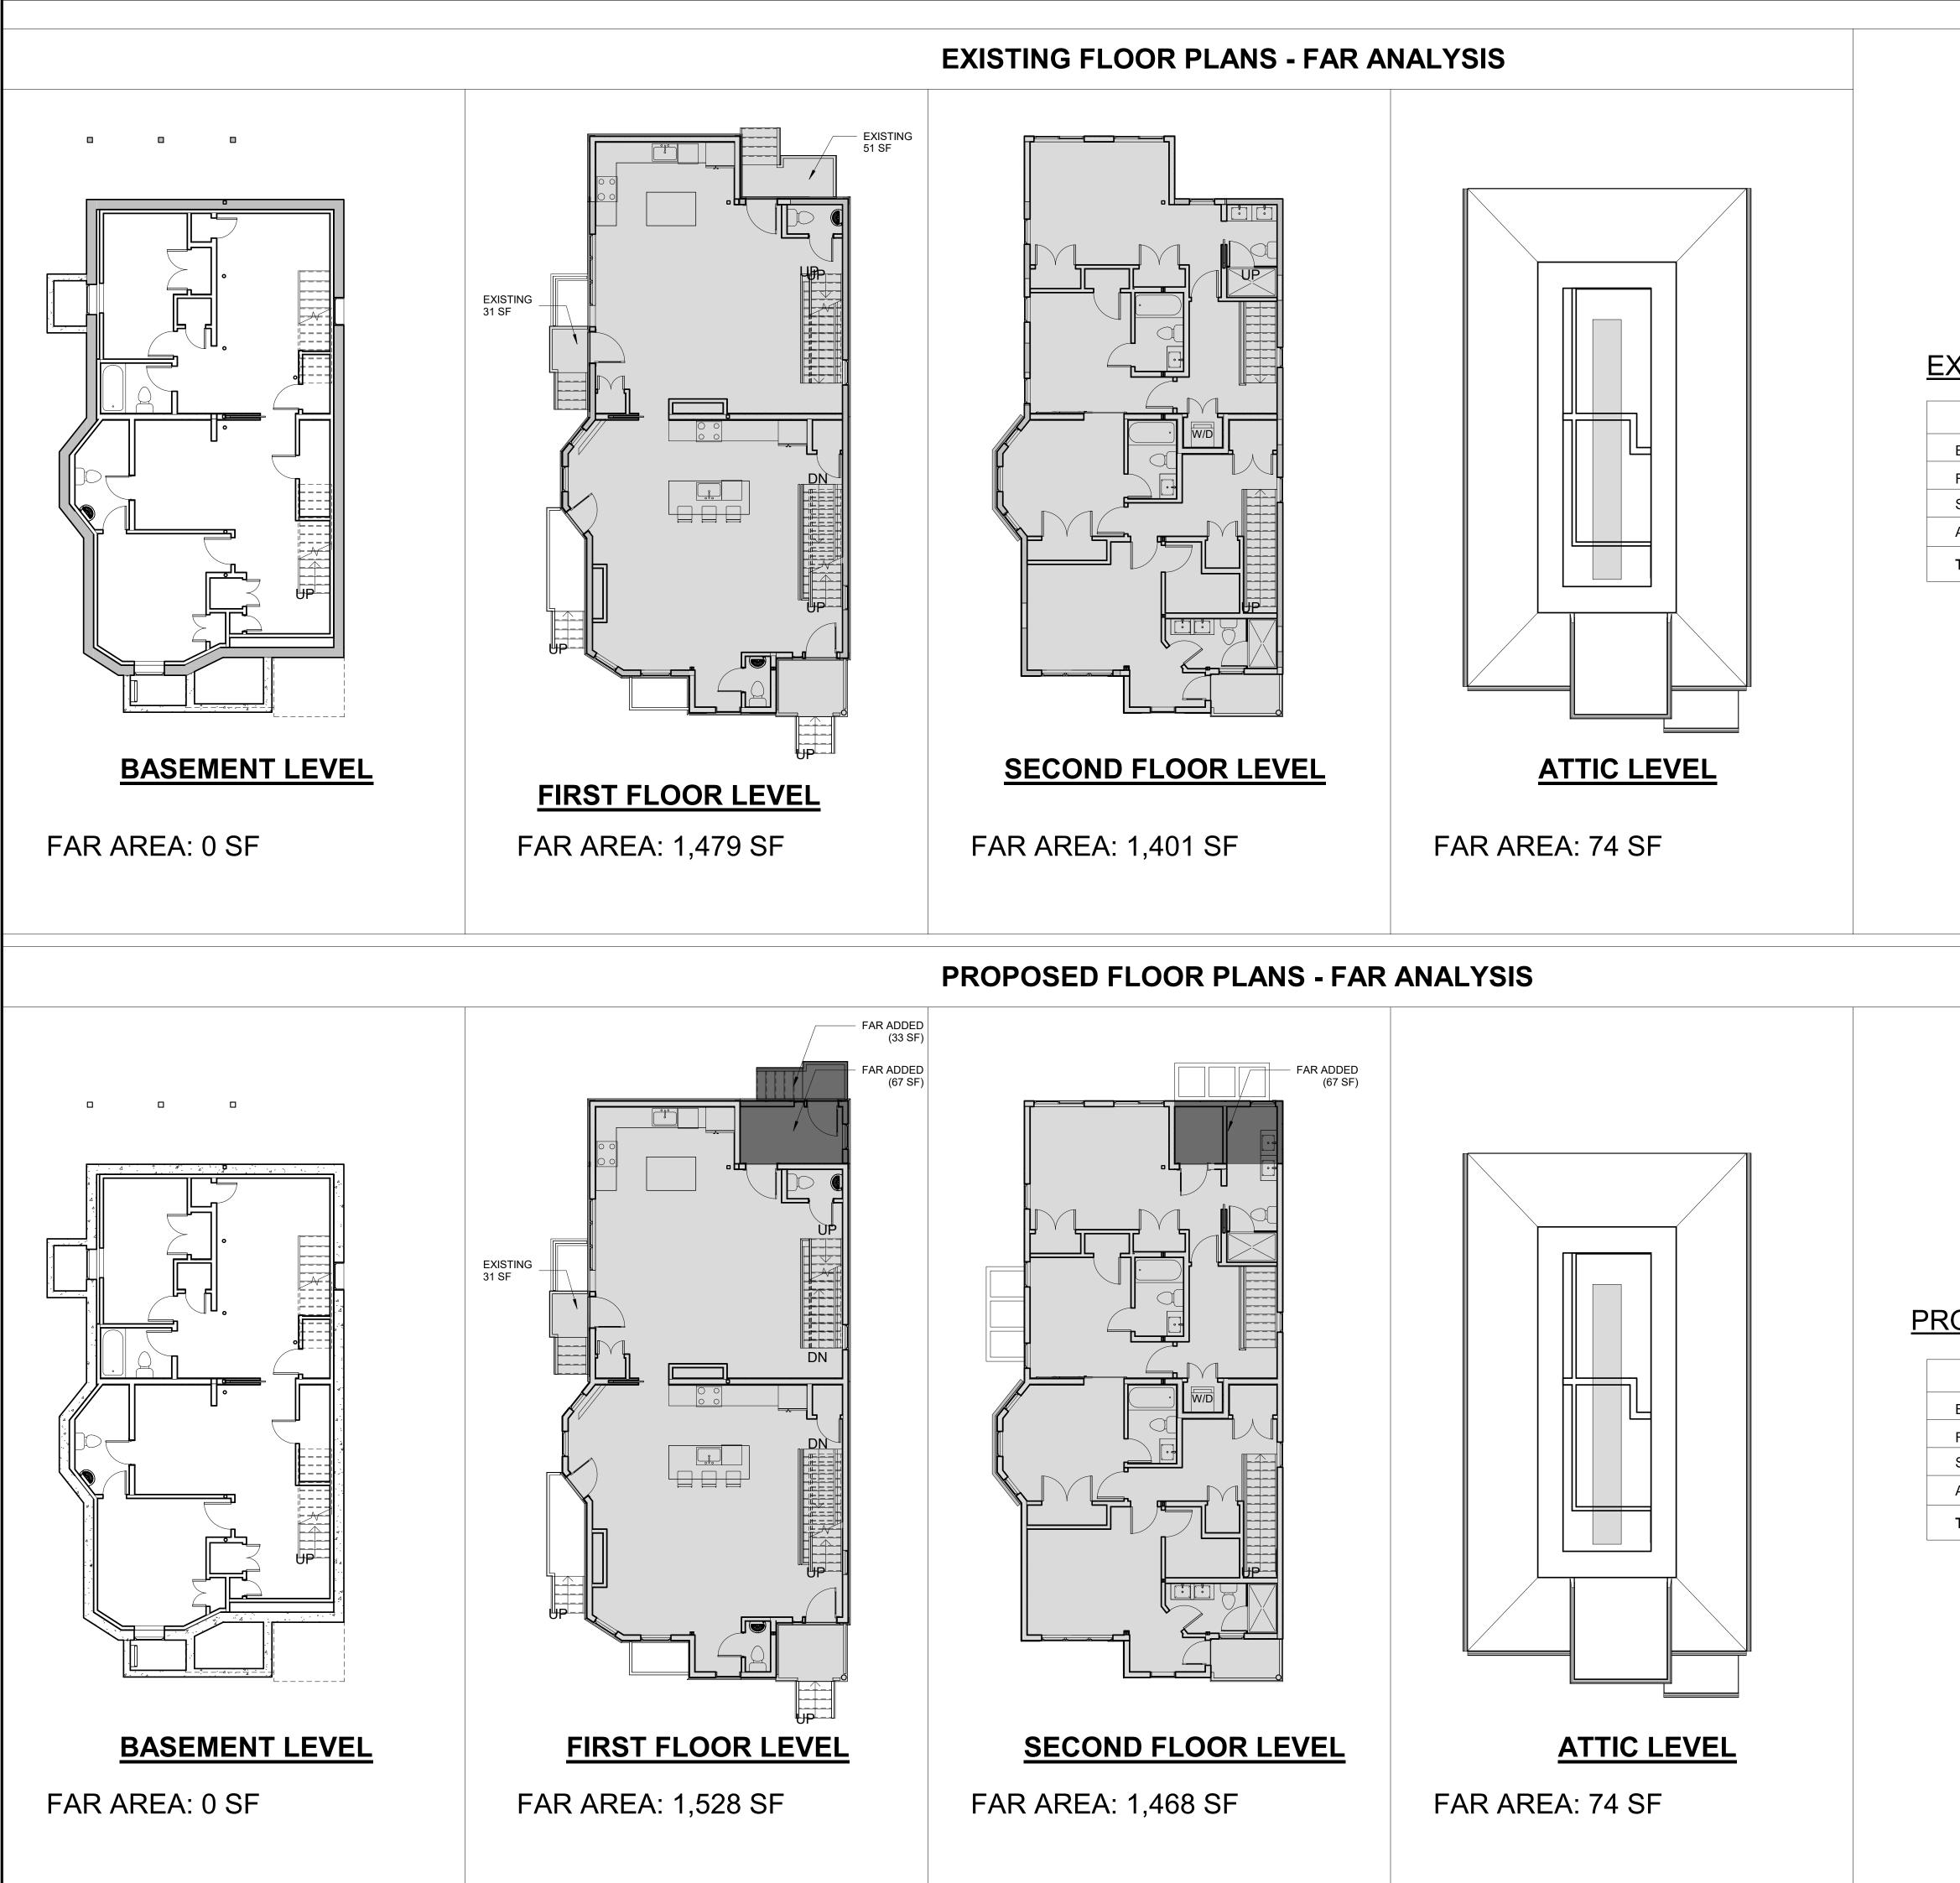

## EXISTING FAR SUMMARY

|              | FAR AREA |
|--------------|----------|
| BASEMENT     | 0 SF     |
| FIRST FLOOR  | 1,479 SF |
| SECOND FLOOR | 1,401 SF |
| ATTIC        | 74 SF    |
| TOTAL        | 2,954 SF |

# PROPOSED FAR SUMMARY

|              | FAR AREA |
|--------------|----------|
| BASEMENT     | 0 SF     |
| FIRST FLOOR  | 1,528 SF |
| SECOND FLOOR | 1,468 SF |
| ATTIC        | 74 SF    |
| TOTAL        | 3,070 SF |