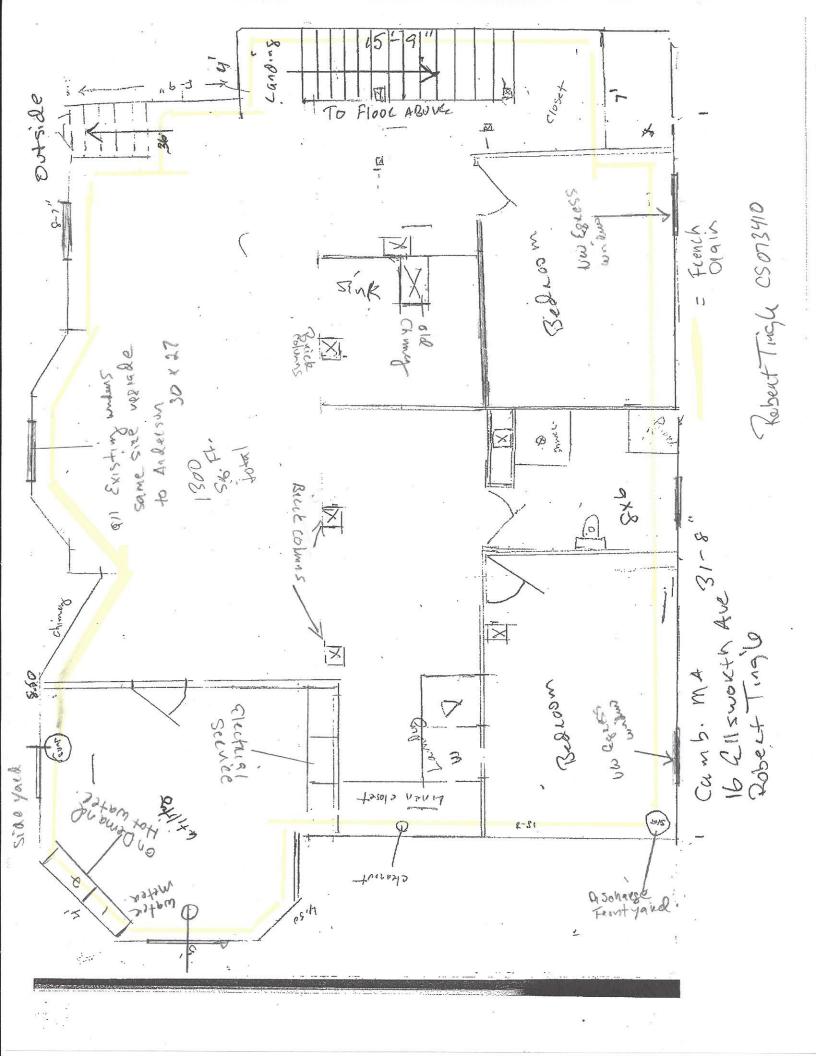

### **DIMENSIONAL INFORMATION**

Applicant: Garrett Tingle/ Janice Tingle

Present Use/Occupancy: 2 Family Dwelling

Location: 16 Ellsworth Ave , Unit 2 , Cambridge, MA

Zone: Residence C-1 Zone

**Phone:** 6175909928 robert cell

Requested Use/Occupancy: 2 Family Dwelling

|                                                           |               | Existing Conditions             | Requested<br>Conditions | Ordinance<br>Requirements |        |
|-----------------------------------------------------------|---------------|---------------------------------|-------------------------|---------------------------|--------|
| TOTAL GROSS FLOOR<br>AREA:                                |               | 1250+1250+900<br>=3400          | same                    | 5000                      | (max.) |
| LOT AREA:                                                 |               | 2125                            | 1500                    | 1500                      | (min.) |
| RATIO OF GROSS<br>FLOOR AREA TO LOT<br>AREA: <sup>2</sup> |               | 3400                            | 1500                    | 5000                      |        |
| LOT AREA OF EACH DWELLING UNIT                            |               | 2125                            | 1500                    | 1500                      |        |
| SIZE OF LOT:                                              | WIDTH         | 45                              | 45                      | same                      |        |
|                                                           | DEPTH         | 100                             | 100                     | same                      |        |
| SETBACKS IN FEET:                                         | FRONT         | right 15' left 18'              | same                    | same                      |        |
|                                                           | REAR          | 0                               | 0                       | 0                         |        |
|                                                           | LEFT SIDE     | 7' 5"                           | same                    | same                      |        |
|                                                           | RIGHT<br>SIDE | 6-7"                            | same                    | same                      |        |
| SIZE OF BUILDING:                                         | HEIGHT        | 35'                             | same                    | same                      |        |
|                                                           | WIDTH         | 45'                             | same                    | same                      |        |
|                                                           | LENGTH        | 32'                             | same                    | same                      |        |
| RATIO OF USABLE<br>OPEN SPACE TO LOT<br>AREA:             |               | 1370                            | 1370                    | same                      |        |
| NO. OF DWELLING<br>UNITS:                                 |               | 2                               | 2                       | 2                         |        |
| NO. OF PARKING<br>SPACES:                                 |               | 2                               | 2                       | 2                         |        |
| NO. OF LOADING<br>AREAS:                                  |               | 1                               | 1                       | 1                         |        |
| DISTANCE TO NEAREST<br>BLDG. ON SAME LOT                  |               | to garage 14 from back of house | same                    | same                      |        |

Describe where applicable, other occupancies on the same lot, the size of adjacent buildings on same lot, and type of construction proposed, e.g; wood frame, concrete, brick, steel, etc.:

20 x22 cinder block garage wood roof

- 1. SEE CAMBRIDGE ZONING ORDINANCE ARTICLE 5.000, SECTION 5.30 (DISTRICT OF DIMENSIONAL REGULATIONS).
- 2. TOTAL GROSS FLOOR AREA (INCLUDING BASEMENT 7'-0" IN HEIGHT AND ATTIC AREAS GREATER THAN 5') DIVIDED BY LOT AREA.
- 3. OPEN SPACE SHALL NOT INCLUDE PARKING AREAS, WALKWAYS OR DRIVEWAYS AND SHALL HAVE A MINIMUM DIMENSION OF 15'.