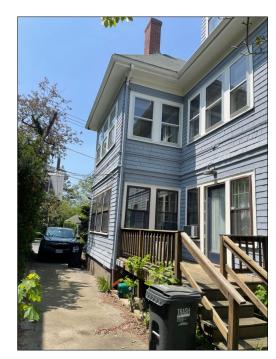

## **EXISTING EAST ELEVATION**

SCALE: 3/16" = 1'-0"

DATE:

NOVEMBER 15, 2023

**A3.4** 

**EXISTING VIEW OF SW CORNER** 

**EXISTING VIEW OF NW CORNER** 

**EXISTING VIEW OF SE CORNER** 

EXISTING VIEW OF EAST/REAR FACADE

EXISTING VIEW OF NORTH FACADE

CAMBRIDGE, MA 02138