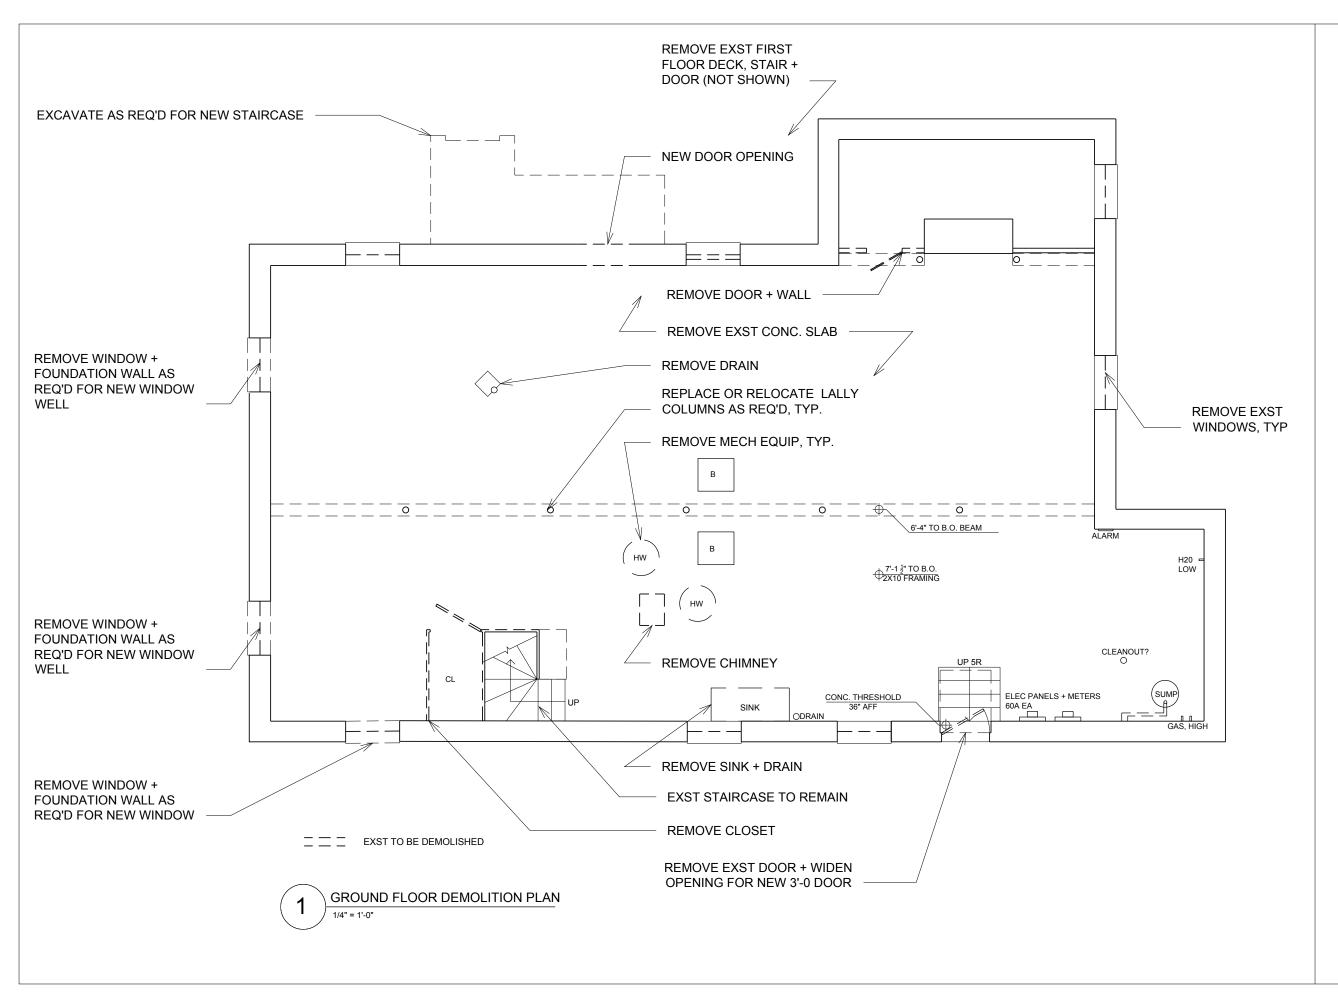

## **GROUND FLOOR DEMOLITION** PLAN

SCALE: 3/16" = 1'-0" DATE:

**NOVEMBER 15, 2024** 

**D1.0** 

CAMBRIDGE, MA 02138