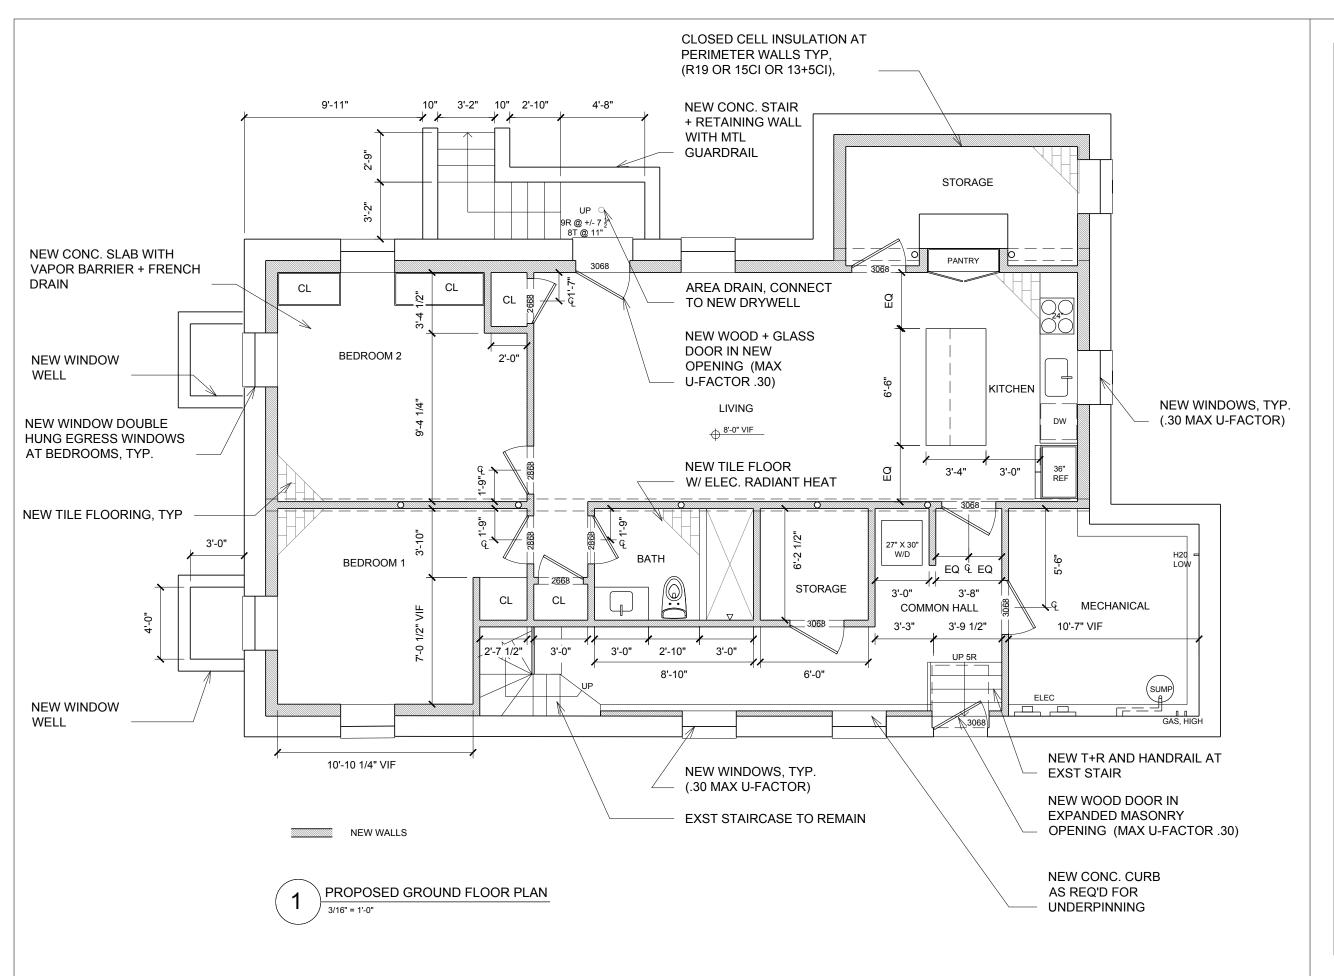

# GROUND FLOOR PLAN

**SCALE:** 3/16" = 1'-0"

**DATE:** 

NOVEMBER 15, 2024

A1.0

NEIGHBORHOOD LOCUS PLAN NOT TO SCALE

CAMBRIDGE, MA 02138

ARCHITECT:
CJT ARCHITECTS
6 CERINA ROAD
JAMAICA PLAIN, MA 02130