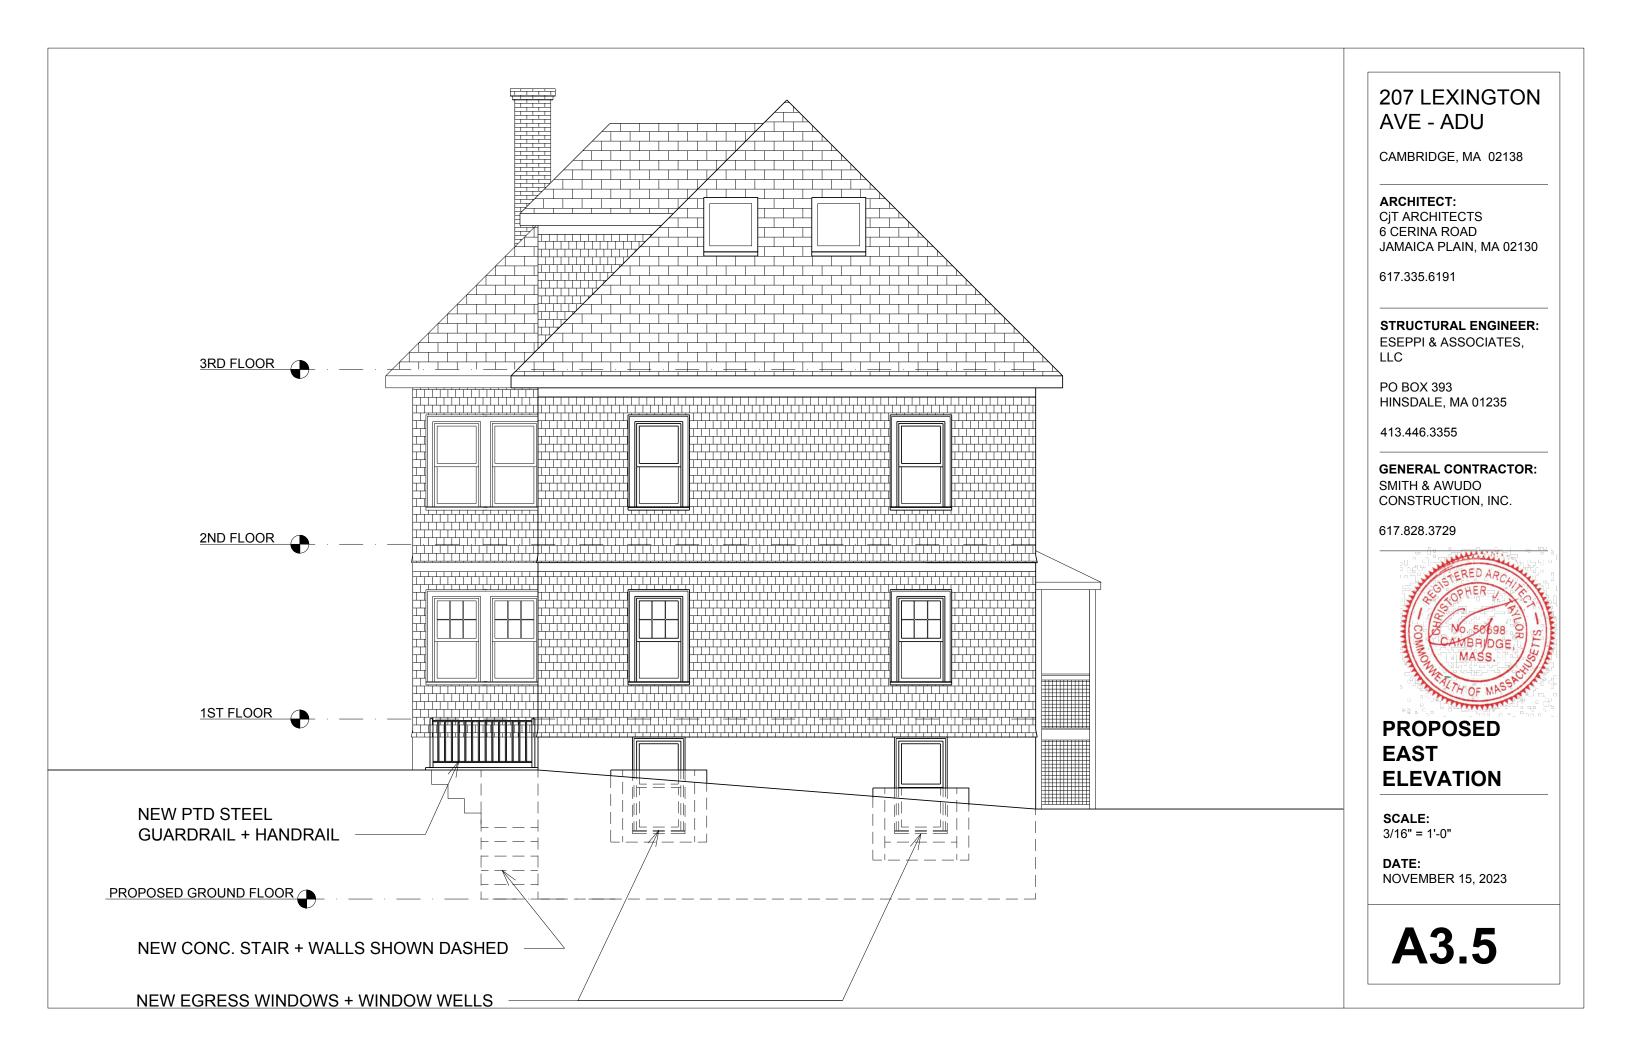

PROPOSED SOUTH ELEVATION A3.3

**EXISTING EAST ELEVATION** A3.4

A3.5

PROPOSED EAST ELEVATION EXISTING/PROPOSED EAST ELEVATION A3.6

Average height increase due to new ground floor stair and window wells

**BUILDING CODE:** 2015 IRC with Massachusetts Amendments (780 CMR)

**ENERGY CODE:** 2021 IECC with Massachusetts Amendments + Specialized Stretch Code Amendments (225 CMR 22)