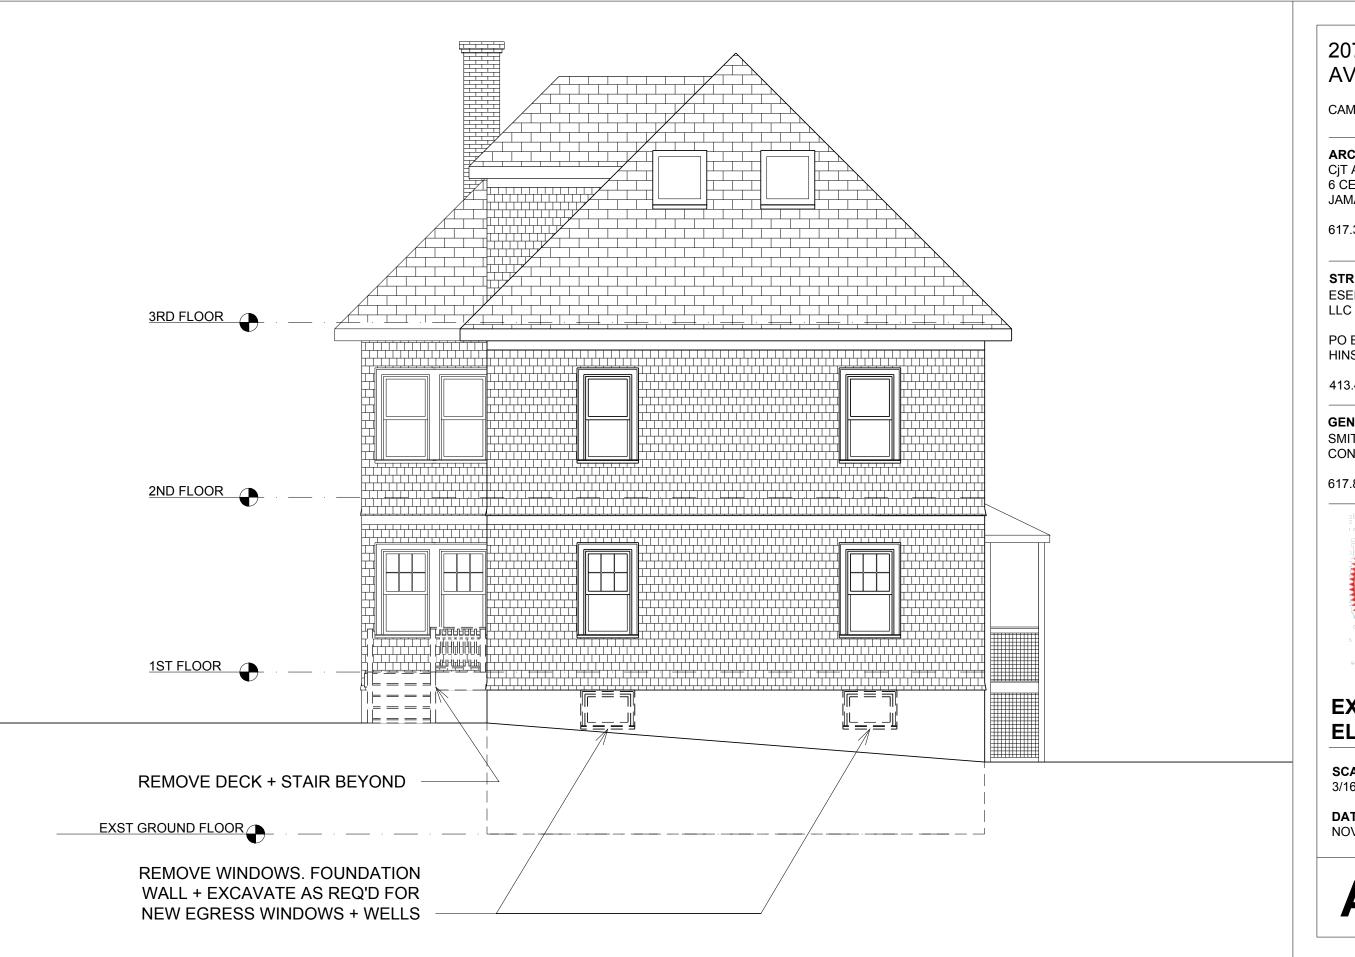

## **EXISTING EAST ELEVATION**

SCALE: 3/16" = 1'-0"

DATE:

NOVEMBER 15, 2023

**A3.4** 

**EXISTING VIEW OF SW CORNER** 

**EXISTING VIEW OF NW CORNER** 

**EXISTING VIEW OF SE CORNER** 