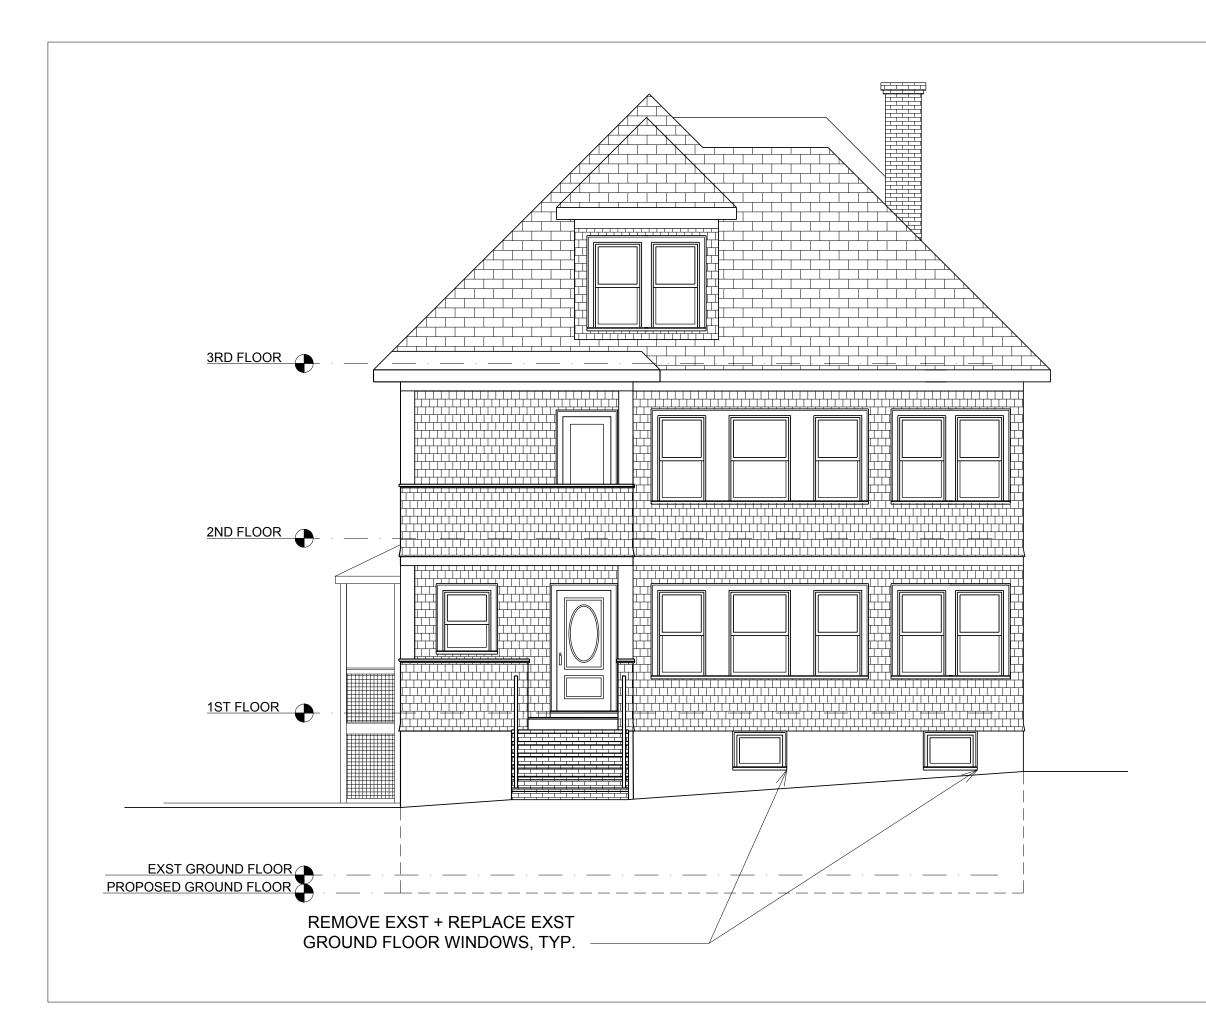

# EXISTING / PROPOSED WEST ELEVATION

**SCALE:** 3/16" = 1'-0"

**DATE:** NOVEMBER 15, 2023

**A3.1** 

CAMBRIDGE, MA 02138