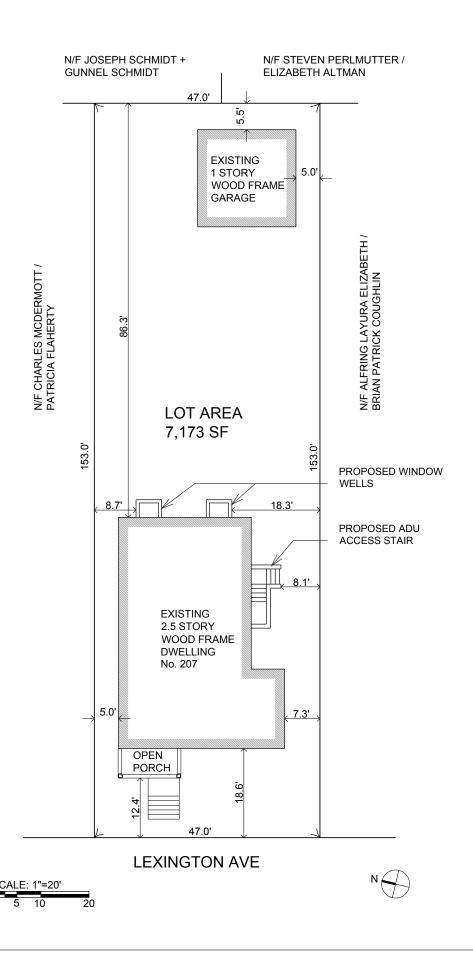

Zone: Residence B Zone

Requested Use/Occupancy: Residential

|                                                           |               | Existing Conditions | Requested<br>Conditions | <u>Ordinance</u><br><u>Requirements</u> |        |
|-----------------------------------------------------------|---------------|---------------------|-------------------------|-----------------------------------------|--------|
| TOTAL GROSS FLOOR<br>AREA:                                |               | 5057                | 5057                    | 3260                                    | (max.) |
| LOT AREA:                                                 |               | 7173                | 7173                    | 5000                                    | (min.) |
| RATIO OF GROSS<br>FLOOR AREA TO LOT<br>AREA: <sup>2</sup> |               | .70                 | .70                     | .5                                      |        |
| LOT AREA OF EACH<br>DWELLING UNIT                         |               | 3587                | 3587                    | 2500                                    |        |
| SIZE OF LOT:                                              | WIDTH         | 47                  | 47                      | 50                                      |        |
|                                                           | DEPTH         | 153                 | 153                     | 100                                     |        |
| SETBACKS IN FEET:                                         | FRONT         | 18.6                | 18.6                    | 15                                      |        |
|                                                           | REAR          | 86.3                | 86.3                    | 25                                      |        |
|                                                           | LEFT SIDE     | 5'                  | 5'                      | 7.5'                                    |        |
|                                                           | RIGHT<br>SIDE | 7.4                 | 7.4                     | 7.5                                     |        |
| SIZE OF BUILDING:                                         | HEIGHT        | 38.7                | 39.1                    | 35                                      |        |
|                                                           | WIDTH         | 34.6                | 34.5                    | n/a                                     |        |
|                                                           | LENGTH        | 48.1                | 48.1                    | n/a                                     |        |
| RATIO OF USABLE<br>OPEN SPACE TO LOT<br>AREA:             |               | 73%                 | 73%                     | 40%                                     |        |
| NO. OF DWELLING<br>UNITS:                                 |               | 2                   | 3                       | 2                                       |        |
| NO. OF PARKING<br>SPACES:                                 |               | 2                   | 2                       | 2                                       |        |
| NO. OF LOADING<br>AREAS:                                  |               | n/a                 | n/a                     | n/a                                     |        |
| DISTANCE TO NEAREST<br>BLDG. ON SAME LOT                  |               | 60.5                | 60.5                    | n/a                                     |        |

## **SITE PLAN**

SCALE: AS NOTED DATE:

NOVEMBER 15, 2024

C1.1

CAMBRIDGE, MA 02138