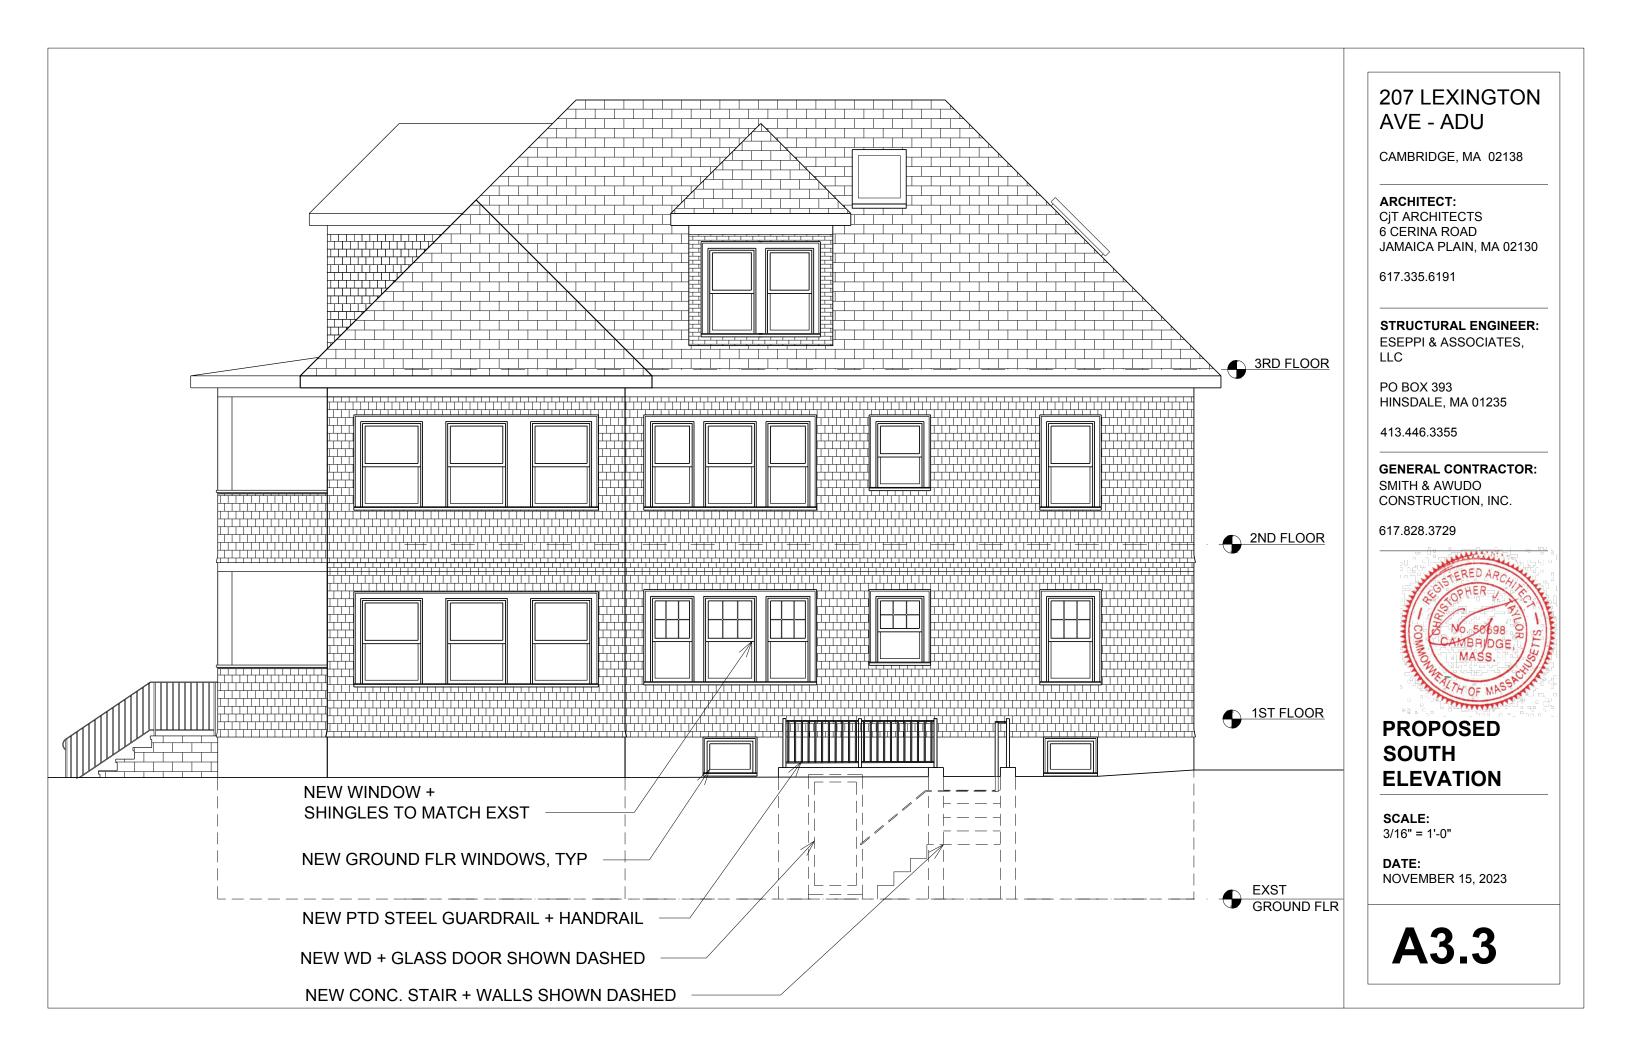

PROPOSED SOUTH ELEVATION A3.3

**EXISTING EAST ELEVATION** A3.4

A3.5

PROPOSED EAST ELEVATION EXISTING/PROPOSED EAST ELEVATION A3.6

## **PROPOSED**

# GROUND FLOOR PLAN

**SCALE:** 3/16" = 1'-0"

**DATE:** 

NOVEMBER 15, 2024

A1.0

NEIGHBORHOOD LOCUS PLAN NOT TO SCALE

CAMBRIDGE, MA 02138

ARCHITECT:
CJT ARCHITECTS
6 CERINA ROAD
JAMAICA PLAIN, MA 02130