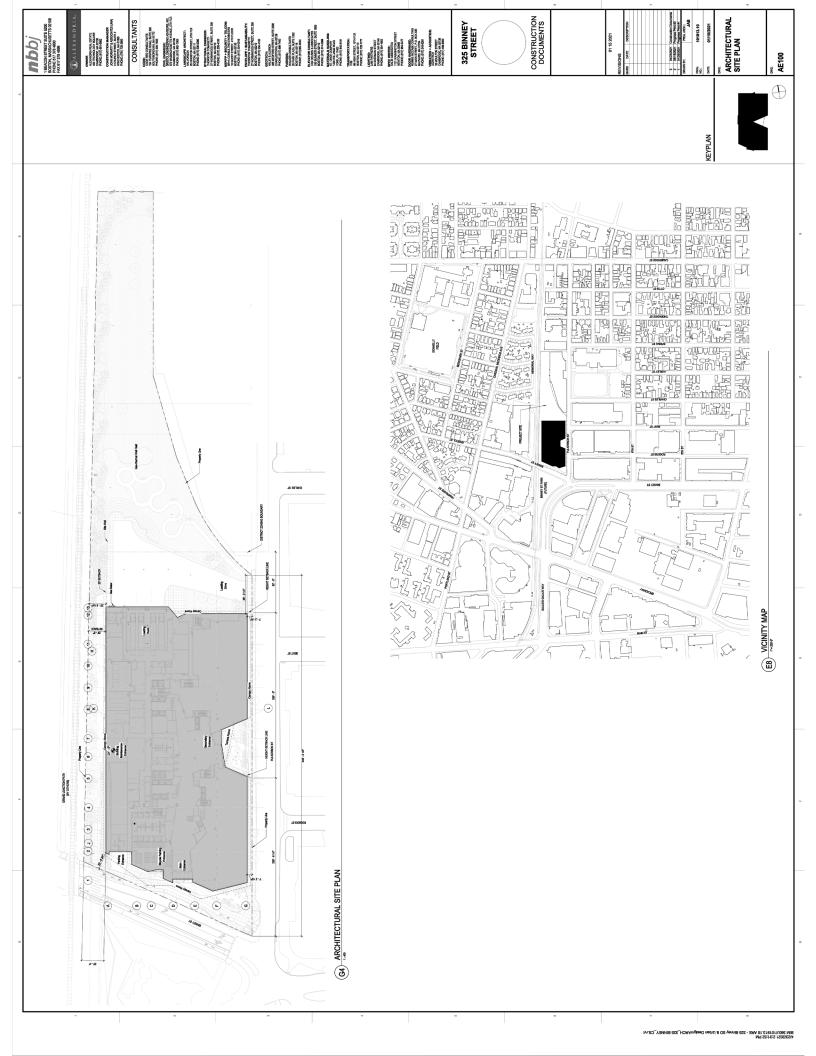

#### **DIMENSIONAL INFORMATION**

Applicant: ARE-MA Region No. 61, LLC

Present Use/Occupancy: office/lab

Location:

325 Binney St, Cambridge, MA

Zone: Industry A-1 Zone

**Phone:** 617.542.4800

Requested Use/Occupancy: office/lab

|                                                           |               | Existing Conditions | Requested<br>Conditions | <u>Ordinance</u><br><u>Requirements</u>                |        |
|-----------------------------------------------------------|---------------|---------------------|-------------------------|--------------------------------------------------------|--------|
| TOTAL GROSS FLOOR<br>AREA:                                |               | 370,462             | 370,462                 | maximum of 402,721                                     | (max.) |
| LOT AREA:                                                 |               | 191,503             | 191,503                 | 5,000                                                  | (min.) |
| RATIO OF GROSS<br>FLOOR AREA TO LOT<br>AREA: <sup>2</sup> |               | 1.93                | 1.93                    | max 2.10                                               |        |
| LOT AREA OF EACH DWELLING UNIT                            |               | n/a                 | n/a                     | 700                                                    |        |
| SIZE OF LOT:                                              | WIDTH         | 83.96               | 83.96                   | 50                                                     |        |
|                                                           | DEPTH         | >1,000              | >1,000                  | n/a                                                    |        |
| SETBACKS IN FEET:                                         | FRONT         | 9.2; 2.25           | 9.5; 2.25               | 0                                                      |        |
|                                                           | REAR          | n/a                 | n/a                     | n/a (lot fronts on<br>Binney and Fulkerson<br>Streets) |        |
|                                                           | LEFT SIDE     | 53                  | 53                      | 0                                                      |        |
|                                                           | RIGHT<br>SIDE | 25.25               | 25.25                   | 0                                                      |        |
| SIZE OF BUILDING:                                         | HEIGHT        | various             | unchanged               | 90/60/45                                               |        |
|                                                           | WIDTH         | ~400                | unchanged               | n/a                                                    |        |
|                                                           | LENGTH        | ~210                | unchanged               | n/a                                                    |        |
| RATIO OF USABLE<br>OPEN SPACE TO LOT<br>AREA:             |               | n/a                 | n/a                     | n/a                                                    |        |
| NO. OF DWELLING<br>UNITS:                                 |               | 0                   | 0                       | 0                                                      |        |
| NO. OF PARKING<br>SPACES:                                 |               | 277                 | 277                     | max 297                                                |        |
| NO. OF LOADING<br>AREAS:                                  |               | 3                   | 3                       | 3                                                      |        |
| DISTANCE TO NEAREST<br>BLDG, ON SAME LOT                  |               | n/a                 | n/a                     | n/a                                                    |        |

Describe where applicable, other occupancies on the same lot, the size of adjacent buildings on same lot, and type of construction proposed, e.g; wood frame, concrete, brick, steel, etc.:

n/a

- 1. SEE CAMBRIDGE ZONING ORDINANCE ARTICLE 5.000, SECTION 5.30 (DISTRICT OF DIMENSIONAL REGULATIONS).
- 2. TOTAL GROSS FLOOR AREA (INCLUDING BASEMENT 7'-0" IN HEIGHT AND ATTIC AREAS GREATER THAN 5') DIVIDED BY LOT AREA.
- 3. OPEN SPACE SHALL NOT INCLUDE PARKING AREAS, WALKWAYS OR DRIVEWAYS AND SHALL HAVE A MINIMUM DIMENSION OF 15'.