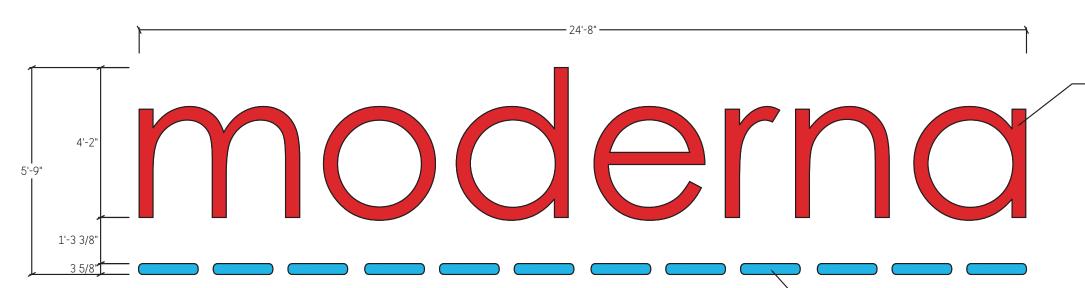

- 8" DEEP INTERNALLY ILLUMINATED CHANNEL LETTERS WITH FABICATED PAINTED ALUMINUM BODY STRUCTURE & POLYCARBONATE FACE WITH FIRST SURFACE APPLIED VINYL VINYL TO MATCH: 1795 C

RETURNS TO BE PAINT TO MATCH: PMS 1795 C

- 8" DEEP INTERNALLY LED ILLUMINATED DASHES WITH FABICATED PAINTED ALUMINUM BODY STRUCTURE & POLYCARBONATE FACE WITH FIRST SURFACE APPLIED VINYL VINYL TO MATCH: PMS 298 C

MOUNTED TO EXISTING STRUCTURE

DRAWN BY SML

12" DEEP INTERNALLY ILLUMINATED CHANNEL LETTERS WITH FABICATED PAINTED MANUATION BODY STRUCTURE & POLYCARBONATE FACE WITH FIRST SURFACE APPLIED VINYL VINAL TO MATCH 1795 C

RETURNS TO BE PAINT TO MATCH: PMS 1795 C

FRONT VIEW

5 15/16 2-17/16

6-10 5/8 D

SITE LOCATION BUILDING ID 1 - LOCATION A.

MOUNTED TO EXISTING STRUCTURE

— 12" DEEP INTERNALLY LED TILLUMINATED DASHES
WITH FRAIGATIED PALINED ALUMINUM BODY STRUCTURE 8 POLYCARBONATE FACE
VINYL HERST SURFACE, APPLIED VINYL
VINYL TO MATCH PMS 298 C.