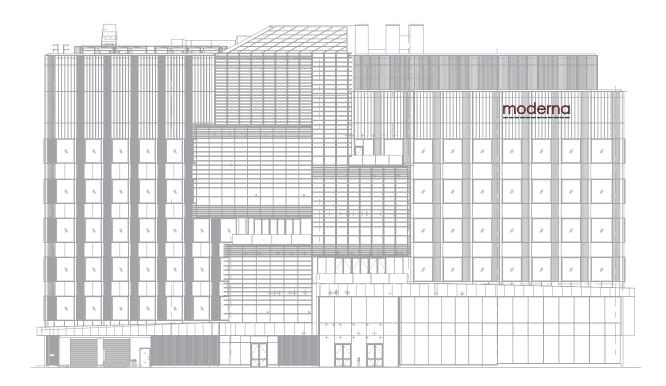

## 5'9" Illuminated Sign

SITE LOCATION: BUILDING SOUTH SIDE ELEVATION VIEW - NTS

SITE LOCATION: BUILDING SOUTH SIDE

ELEVATION VIEW - NTS

NOTE: PLEASE SEE SHOP DWGS FOR FABRICATION & MTD DETAILS

ILLUMINATION: FINAL COLOR TEMPERATURE TBD. LED'S ARE DIM-ABLE, CAN BE SET TO CONFORM TO BRIGHTNESS STANDARDS. SIGN IS CONTROLLED USING AN ASTRONOMICAL TIMER WITH PRE-SET ON / OFF TIMES FOR THE FULL YEAR

Moderna - Cambridge Building ID Signage

85 Bodwell Street phone 617.542.9620

Avon, MA 02322 fax 617.951.0777

DESIGN COMMUNICATIONS LTD

TITLE Sign Type 1:
Building ID

ISSUE

SIGN TYPE: 1 - BUILDING ID
FRONT VIEW