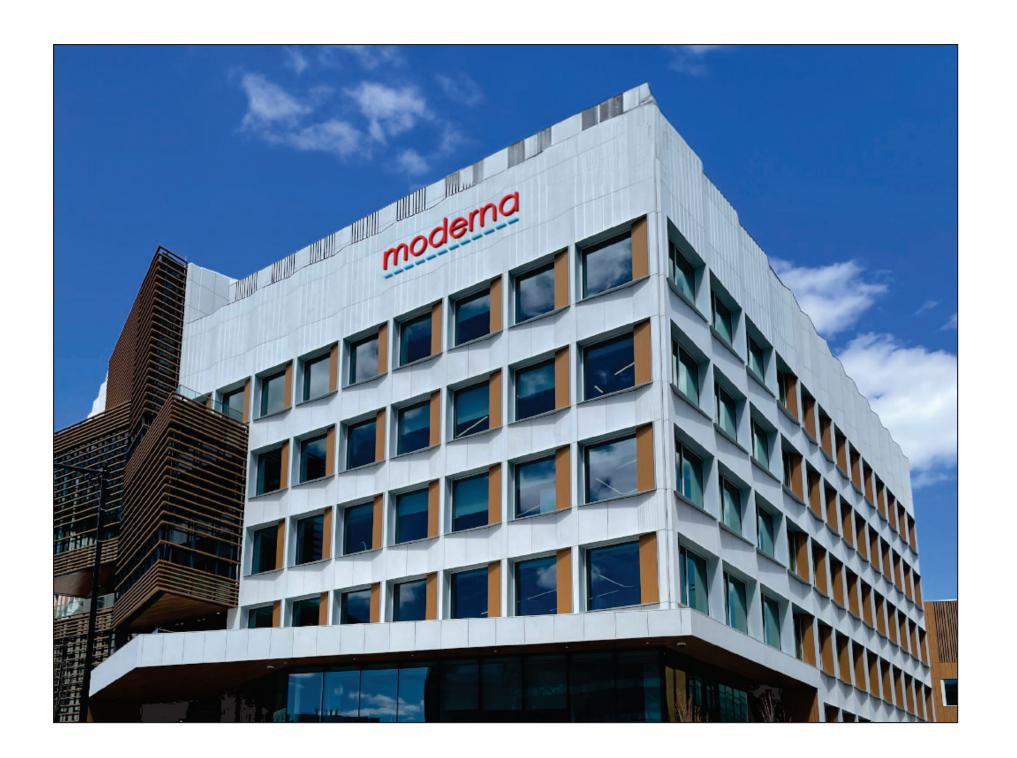

SITE LOCATION: BROADWAY & GALILEO GALILEI WAY - SOUTHBOUND SIDE

GRAPHIC RENDERING

Avon, MA 02322 fax 617.951.0777

DCL

DRAWN BY SML

scale: full

Graphic Layout 17094 - 5

moderna

SITE LOCATION: BUILDING SOUTH SIDE

ELEVATION VIEW - NTS

NOTE: PLEASE SEE SHOP DWGS FOR FABRICATION & MTD DETAILS

ILLUMINATION: FINAL COLOR TEMPERATURE TBD. LED'S ARE DIM-ABLE, CAN BE SET TO CONFORM TO BRIGHTNESS STANDARDS. SIGN IS CONTROLLED USING AN ASTRONOMICAL TIMER WITH PRE-SET ON / OFF TIMES FOR THE FULL YEAR