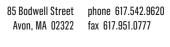

## SYNOPSIS:

142 square foot illuminated sign to be mounted on the building's south-facing side.

## 5'9" Illuminated Sign

SITE LOCATION: BUILDING SOUTH SIDE ELEVATION VIEW - NTS

Moderna - Cambridge **Building ID Signage** 

Readability Study

ISSUE

SITE LOCATION: 325 BINNEY ST LOCATION PLAN VIEW NTS

DRAWN BY SML

scale: full

**Graphic Layout** 17094 -