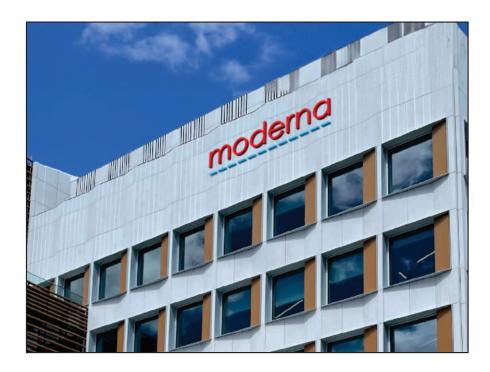

## SYNOPSIS:

142 square foot illuminated sign to be mounted on the building's south-facing side.

## 5'9" Illuminated Sign

SITE LOCATION: BUILDING SOUTH SIDE ELEVATION VIEW - NTS

SITE LOCATION: BUILDING SOUTH SIDE

ELEVATION VIEW - NTS

NOTE: PLEASE SEE SHOP DWGS FOR FABRICATION & MTD DETAILS

ILLUMINATION: FINAL COLOR TEMPERATURE TBD. LED'S ARE DIM-ABLE, CAN BE SET TO CONFORM TO BRIGHTNESS STANDARDS. SIGN IS CONTROLLED USING AN ASTRONOMICAL TIMER WITH PRE-SET ON / OFF TIMES FOR THE FULL YEAR