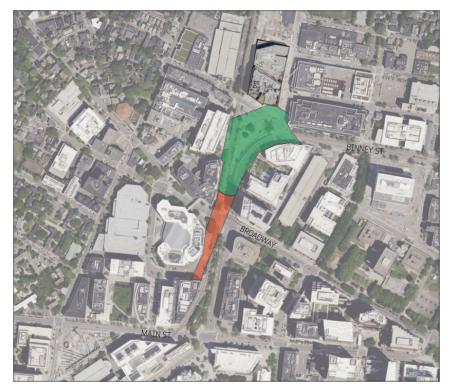

Mature trees in the public park between Binney Street and Galileo Galilei Way and trees along both sides of Galilei Way block the view of the lower levels of Moderna's building from anywhere other than immediately in front of the building. Visitors, current and prospective employees, and members of the general public would be unable to see such a conforming sign from Binney Street or Galileo Galilei Way, or elsewhere.

The public park and trees do not block the views of other buildings in the zoning district.

2) Desirable relief may be granted without nullifying or substantially derogating from the intent or purpose of this Ordinance for the following reasons:

This situation, with a public park obstructing the building's ground floor, is unusual. The proposed sign faces the MXD district across Binney Street, where such a sign would be allowed by right, and will not be visible from elsewhere, It is consistent with the nearby Amgen sign, in the neighboring Industry B district, which also faces the MXD district. The sign will not be visible from the nearby residential areas.

Due to mature trees along Binney Street, a sign placed at the lower levels of the building's facade is largely obscured from public view. The proposed sign is carefully designed to balance visibility from a distance while respecting nearby residential areas. The sign faces the commercial MXD district, which allows similar signage, and is comparable to signs of other prominent businesses in the district, such as Amgen.