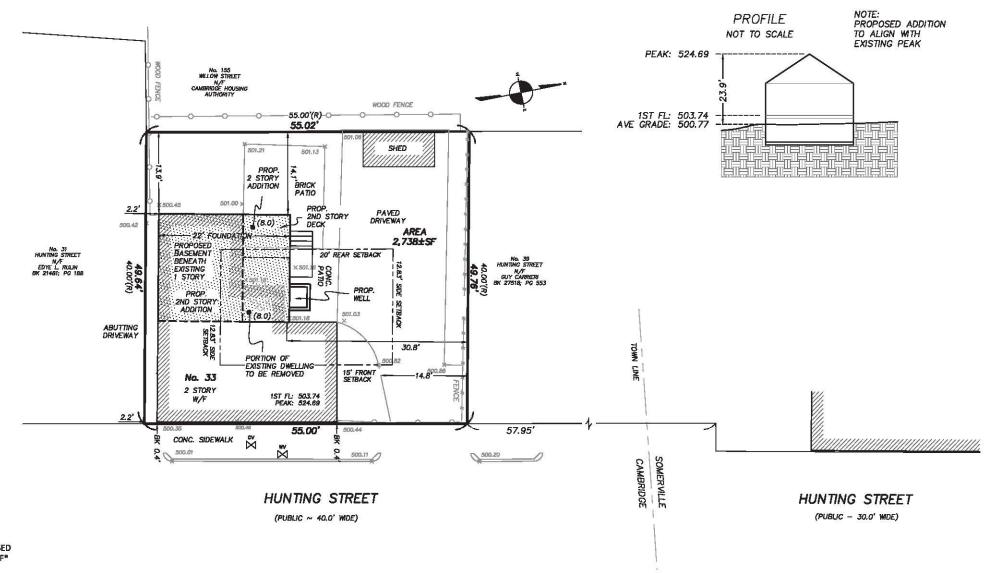

# **CERTIFIED PLOT PLAN**

LOCATED AT

## **33 HUNTING STREET** CAMBRIDGE, MA

SCALE: 1.0 INCH = 10.0 FEET 

REFERENCES: OWNERS OF RECORD: IAN CROWLEY LISA B. SCHONBERGER 33 HUNTING STREET, CAMBRIDGE MA. 02141

BK 31609; PG 287 PL BK 17; PL 89 DEED: PL 1969 #121 BK 3355; PG END PL 1970 #217 PL 1980 #200 PL 1980 #1297 PL 1984 #1464 PL 1984 #1465 PL 1984 #1466

PL 2005 #577 LCC: 19990-B 24262-A 39005-A

NOTES: PARCEL ID:

DATUM: ASSUMED AVE. GRAGE: 500.77 (CALC)

| ZUNING:            | £-1    |          |           |           |
|--------------------|--------|----------|-----------|-----------|
|                    |        | REQUIRED | EXISTING  | PROPOSED  |
| LOT SIZE           | (MIN.) | 5,000 SF | 2,738±SF* | 2,738±SF* |
| LOT AREA, DW/U     | (MIN.) | 1,500 SF | N/A       | N/A       |
| LOT WIDTH          | (MIN.) | 50.0'    | 55.0'     | 55.0'     |
| FRONT SETBACK      | (MIN.) | 10.0     | 0.4**     | 0.4'*     |
| SIDE SETBACK       | (MIN.) | 12.83    | 2.2**     | 2.21*     |
| REAR SETBACK       | (MIN.) | 20.0'    | 13.9'*    | 13.9**    |
| HEIGHT, FEET       | (MAX.) | 35.0'    | 23.9'     | 23.9'     |
| OPEN SPACE         | (MIN.) | 30.0%    | 37.4%     | 33.6%     |
| IMPERVIOUS SURFACE |        |          | 1,892±SF  | 1,943±SF  |

\* = NON CORFORMING

SIDE SETBACK CALCULATION (HEIGHT + LENGTH)/5 (23.90 + 37.80)/5 = 12.83'

1 BASEMENT
Scale: 3/16" = 1'-0"

DATE: 20 MARCH 2020

ADDRESS: 33 HUNTING ST, CAMBRIDGE

PROJECT: 2-STORY REAR ADDITION