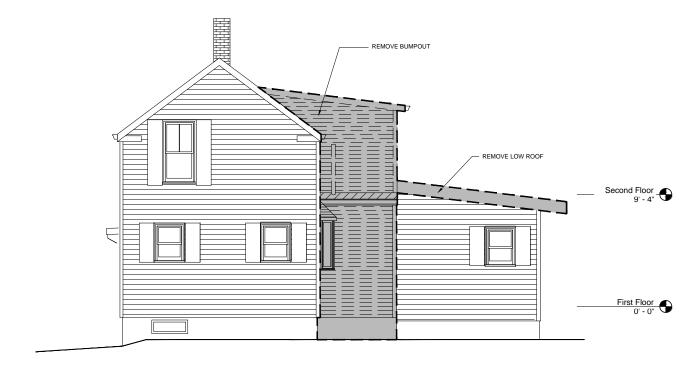

Scale: 1/8" = 1'-0"

FRONT
Scale: 1/8" = 1'-0"

DATE: 20 MARCH 2020

ADDRESS: 33 HUNTING ST, CAMBRIDGE

PROJECT: 2-STORY REAR ADDITION

ARCHITECT:

GCD ARCHITECTS 2 WORTHINGTON STREET CAMBRIDGE, MA 02138

617-412-8450

4 REAR VIEW
Scale: 1/8" = 1'-0"

2 LEFT SIDE
Scale: 1/8" = 1'-0"

**EXISTING ELEVATIONS** 

D2.1

DATE: 20 MARCH 2020

ADDRESS: 33 HUNTING ST, CAMBRIDGE

PROJECT: 2-STORY REAR ADDITION

ARCHITECT: