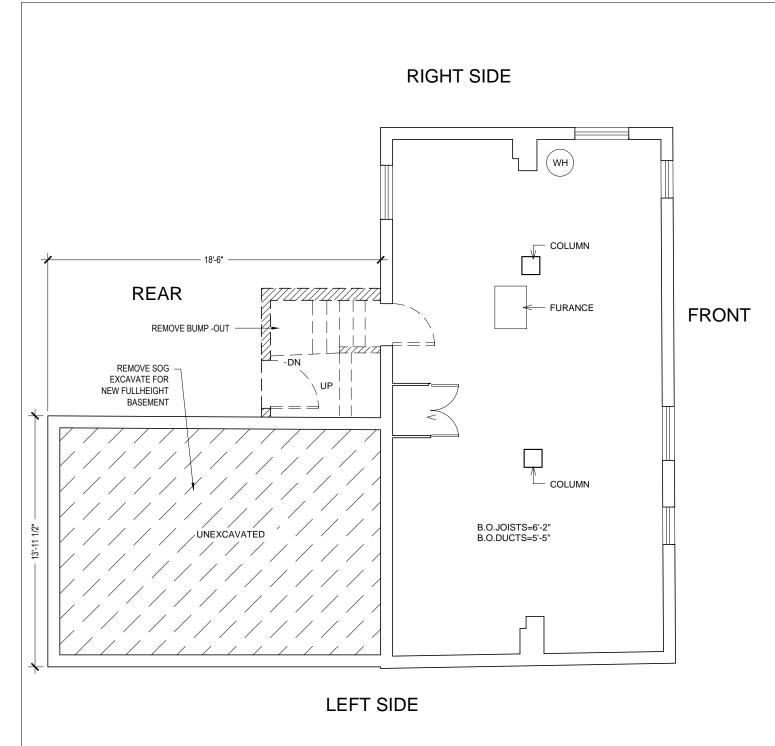

\* = NON CORFORMING

SIDE SETBACK CALCULATION (HEIGHT + LENGTH)/5 (23.90 + 37.80)/5 = 12.83'

1 BASEMENT
Scale: 3/16" = 1'-0"

DATE: 20 MARCH 2020

ADDRESS: 33 HUNTING ST, CAMBRIDGE

PROJECT: 2-STORY REAR ADDITION

ARCHITECT:

GCD ARCHITECTS 2 WORTHINGTON STREET CAMBRIDGE, MA 02138

617-412-8450

TITL

**EXISTING FLOOR PLANS** 

D1.1

DATE: 20 MARCH 2020

ADDRESS: 33 HUNTING ST, CAMBRIDGE