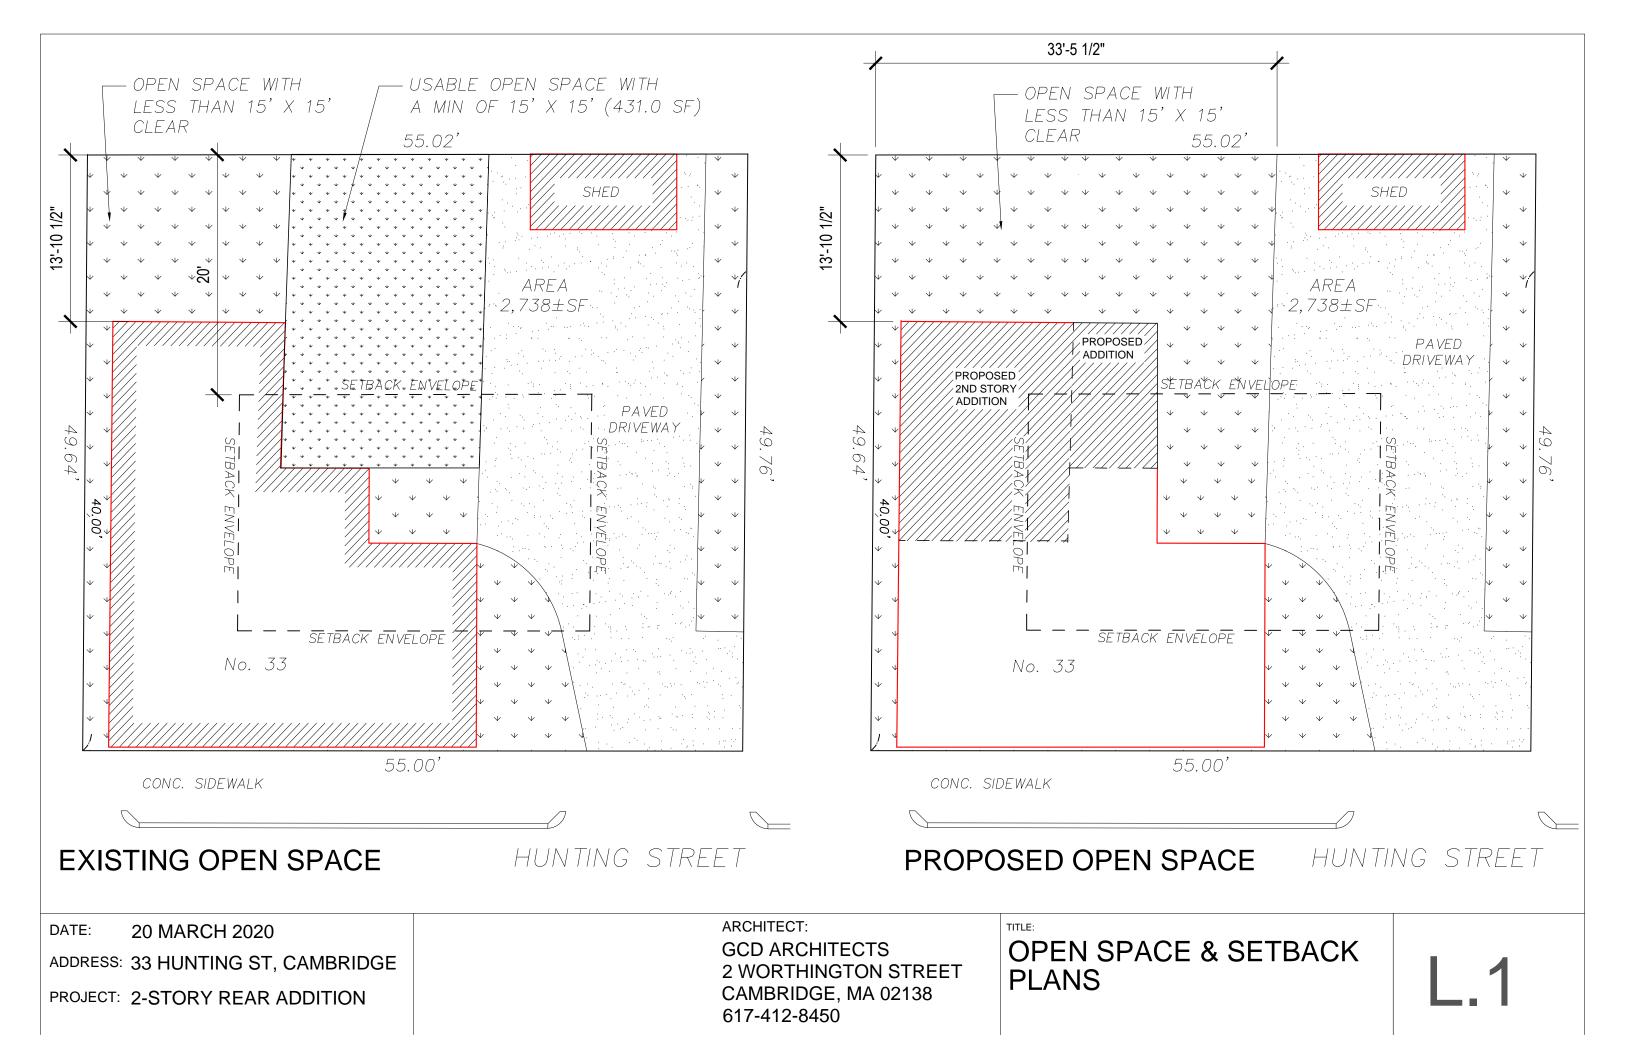

#### **DIMENSIONAL INFORMATION**

APPLICANT: GCD Architects PRESENT USE/OCCUPANCY: Residential

LOCATION: 33 Hunting St Cambridge, MA ZONE: Residence C-1 Zone

PHONE: REQUESTED USE/OCCUPANCY: Residential

|                                      |               |                        | EGGGGI ANGT:         |                           |            |  |
|--------------------------------------|---------------|------------------------|----------------------|---------------------------|------------|--|
|                                      |               | EXISTING<br>CONDITIONS | REQUESTED CONDITIONS | ORDINANCE<br>REQUIREMENTS |            |  |
| TOTAL GROSS FLOOR AF                 | REA:          | 1,466.0                | 1,842.0              | 2,053.0                   | (max.)     |  |
| LOT AREA:                            |               | 2,738.0                | no change            | 5,000.0                   | (min.)     |  |
| RATIO OF GROSS FLOOP TO LOT AREA:    | R AREA        | .54                    | .67                  | .75                       | (max.)     |  |
| LOT AREA FOR EACH DW                 | WELLING UNIT: | 2,738.0                | no Change            | 1,500.0                   | (min.)     |  |
| SIZE OF LOT:                         | WIDTH         | 55.0'                  | no Change            | 50.0'                     | (min.)     |  |
|                                      | DEPTH         | 49.64                  | no Change            | NA                        |            |  |
| SETBACKS IN FEET:                    | FRONT         | 0.40'                  | 0.40'                | 10.0'                     | (min.)     |  |
|                                      | REAR          | 13.9'                  | 13.9'                | 20.0'                     | (min.)     |  |
|                                      | LEFT SIDE     | 2.2'                   | 2.2'                 | 12.83'                    | (min.)     |  |
|                                      | RIGHT SIDE    | 22.3'                  | 22.3'                | 12.83'                    | (min.)     |  |
| SIZE OF BLDG.:                       | HEIGHT        | 23.9'                  | 23.9'                | 35.0'                     | (max.)     |  |
|                                      | LENGTH        | 37.8'                  | no Change            | NA                        |            |  |
|                                      | WIDTH         | 31.0'                  | No Change            | NA                        |            |  |
| RATIO OF USABLE OPEN<br>TO LOT AREA: | N SPACE       | 15%                    | 0%                   | 15%                       | (min.)     |  |
| NO. OF DWELLING UNIT                 | rs:           | 1                      | 1                    | 1                         | (max.)     |  |
| NO. OF PARKING SPACE                 | ES:           | 2                      | 2                    | 1                         | (min./max) |  |
| NO. OF LOADING AREAS:                |               | 0                      | 0                    | NA                        | (min.)     |  |
| DISTANCE TO NEAREST ON SAME LOT:     | BLDG.         | 21.0'                  | 15.6'                | 10.0'                     | (min.)     |  |

Proposed addition is wood frame

Existing accessory gardon shed is wood frame

- 1. SEE CAMBRIDGE ZONING ORDINANCE ARTICLE 5.000, SECTION 5.30 (DISTRICT OF DIMENSIONAL REGULATIONS).
- 2. TOTAL GROSS FLOOR AREA (INCLUDING BASEMENT 7'-0" IN HEIGHT AND ATTIC AREAS GREATER THAN 5')
  DIVIDED BY LOT AREA.
- 3. OPEN SPACE SHALL NOT INCLUDE PARKING AREAS, WALKWAYS OR DRIVEWAYS AND SHALL HAVE A MINIMUM DIMENSION OF 15'.

- 2) Relief may be granted without nullifying or substantially derogating from the intent or purpose of this Ordinance for the following reasons:
  - The proposed addition will increase the GSF by only 376.00 SF but the FAR will remain well below the maximum allowed. The building height will not increase and will remain conforming. While the proposed addition will remove the existing required usuable open space with 15' x 15' minimum dimensions, the lot will still have a contiguous rear yard open space 13'-10.5" deep and 33'-5.5" wide which continues to meet the intent of the zoning code with regards to usable open space which can be enjoyed as a functional exterior space.
- \* If You have any questions as to whether you can establish all of the applicable legal requirements, you should consult with your own attorney.

PL 2005 #577 LCC: 19990-B 24262-A 39005-A

NOTES: PARCEL ID:

DATUM: ASSUMED AVE. GRAGE: 500.77 (CALC)

| ZUNING:            | £-1    |          |           |           |
|--------------------|--------|----------|-----------|-----------|
|                    |        | REQUIRED | EXISTING  | PROPOSED  |
| LOT SIZE           | (MIN.) | 5,000 SF | 2,738±SF* | 2,738±SF* |
| LOT AREA, DW/U     | (MIN.) | 1,500 SF | N/A       | N/A       |
| LOT WIDTH          | (MIN.) | 50.0'    | 55.0'     | 55.0'     |
| FRONT SETBACK      | (MIN.) | 10.0     | 0.4**     | 0.4'*     |
| SIDE SETBACK       | (MIN.) | 12.83    | 2.2**     | 2.21*     |
| REAR SETBACK       | (MIN.) | 20.0'    | 13.9'*    | 13.9**    |
| HEIGHT, FEET       | (MAX.) | 35.0'    | 23.9'     | 23.9'     |
| OPEN SPACE         | (MIN.) | 30.0%    | 37.4%     | 33.6%     |
| IMPERVIOUS SURFACE |        |          | 1,892±SF  | 1,943±SF  |

\* = NON CORFORMING

SIDE SETBACK CALCULATION (HEIGHT + LENGTH)/5 (23.90 + 37.80)/5 = 12.83'

1 BASEMENT
Scale: 3/16" = 1'-0"

DATE: 20 MARCH 2020

ADDRESS: 33 HUNTING ST, CAMBRIDGE

PROJECT: 2-STORY REAR ADDITION