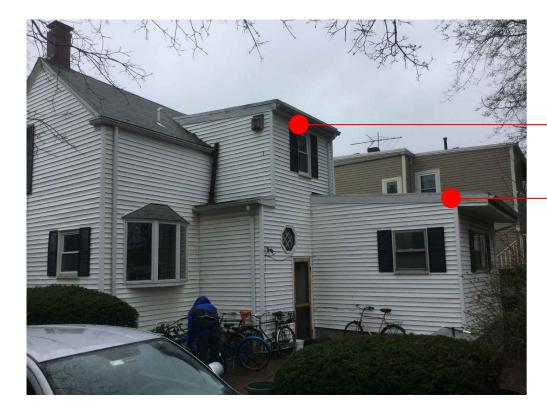

WINDOWS TO-BE ENLARGED

**REAR VIEW** 

**BUMPOUT TO BE REMOVED** 

**ROOF TO BE REMOVED** 

REAR / RIGHT SIDE VIEW

DATE: 20 MARCH 2020

ADDRESS: 33 HUNTING ST, CAMBRIDGE

PROJECT: 2-STORY REAR ADDITION

ARCHITECT:

GCD ARCHITECTS 2 WORTHINGTON STREET CAMBRIDGE, MA 02138

617-412-8450

TITLE

**EXISTING PHOTOS** 

0.2

I CERTIFY THAT THIS PLAN WAS MADE FROM AN INSTRUMENT SURVEY ON THE GROUND ON THE DATE OF APRIL 11, 2019 AND ALL STRUCTURES ARE LOCATED AS SHOWN HEREON.