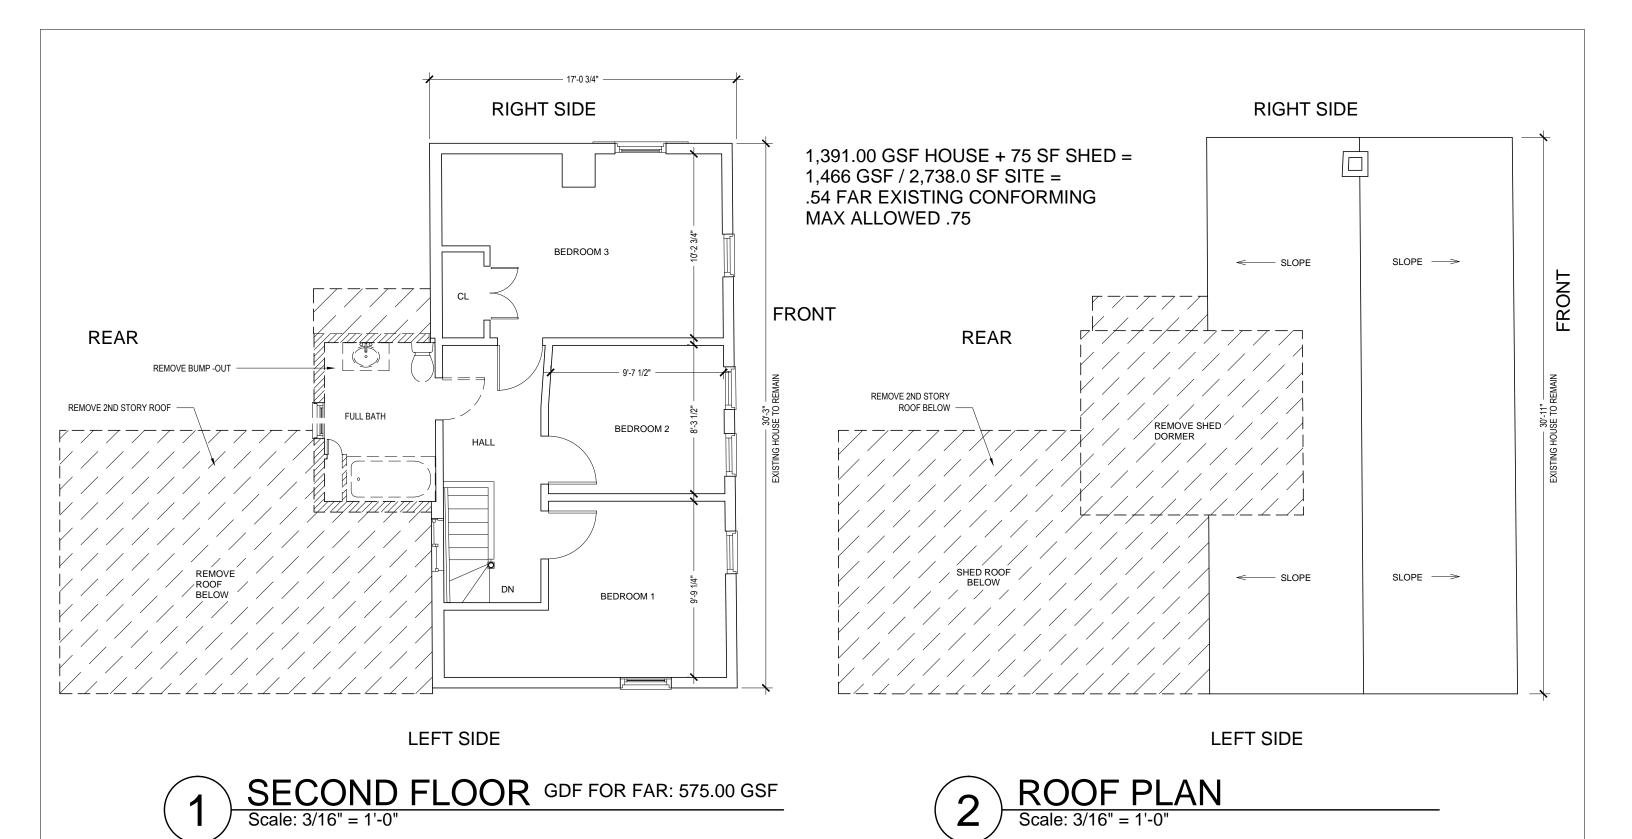

#### **DIMENSIONAL INFORMATION**

APPLICANT: GCD Architects PRESENT USE/OCCUPANCY: Residential

LOCATION: 33 Hunting St Cambridge, MA ZONE: Residence C-1 Zone

PHONE: REQUESTED USE/OCCUPANCY: Residential

|                                      |               |                        | EGGGGI ANGT:         |                           |            |  |
|--------------------------------------|---------------|------------------------|----------------------|---------------------------|------------|--|
|                                      |               | EXISTING<br>CONDITIONS | REQUESTED CONDITIONS | ORDINANCE<br>REQUIREMENTS |            |  |
| TOTAL GROSS FLOOR AF                 | REA:          | 1,466.0                | 1,842.0              | 2,053.0                   | (max.)     |  |
| LOT AREA:                            |               | 2,738.0                | no change            | 5,000.0                   | (min.)     |  |
| RATIO OF GROSS FLOOP TO LOT AREA:    | R AREA        | .54                    | .67                  | .75                       | (max.)     |  |
| LOT AREA FOR EACH DW                 | WELLING UNIT: | 2,738.0                | no Change            | 1,500.0                   | (min.)     |  |
| SIZE OF LOT:                         | WIDTH         | 55.0'                  | no Change            | 50.0'                     | (min.)     |  |
|                                      | DEPTH         | 49.64                  | no Change            | NA                        |            |  |
| SETBACKS IN FEET:                    | FRONT         | 0.40'                  | 0.40'                | 10.0'                     | (min.)     |  |
|                                      | REAR          | 13.9'                  | 13.9'                | 20.0'                     | (min.)     |  |
|                                      | LEFT SIDE     | 2.2'                   | 2.2'                 | 12.83'                    | (min.)     |  |
|                                      | RIGHT SIDE    | 22.3'                  | 22.3'                | 12.83'                    | (min.)     |  |
| SIZE OF BLDG.:                       | HEIGHT        | 23.9'                  | 23.9'                | 35.0'                     | (max.)     |  |
|                                      | LENGTH        | 37.8'                  | no Change            | NA                        |            |  |
|                                      | WIDTH         | 31.0'                  | No Change            | NA                        |            |  |
| RATIO OF USABLE OPEN<br>TO LOT AREA: | N SPACE       | 15%                    | 0%                   | 15%                       | (min.)     |  |
| NO. OF DWELLING UNIT                 | rs:           | 1                      | 1                    | 1                         | (max.)     |  |
| NO. OF PARKING SPACE                 | ES:           | 2                      | 2                    | 1                         | (min./max) |  |
| NO. OF LOADING AREAS:                |               | 0                      | 0                    | NA                        | (min.)     |  |
| DISTANCE TO NEAREST ON SAME LOT:     | BLDG.         | 21.0'                  | 15.6'                | 10.0'                     | (min.)     |  |

Proposed addition is wood frame

Existing accessory gardon shed is wood frame

- 1. SEE CAMBRIDGE ZONING ORDINANCE ARTICLE 5.000, SECTION 5.30 (DISTRICT OF DIMENSIONAL REGULATIONS).
- 2. TOTAL GROSS FLOOR AREA (INCLUDING BASEMENT 7'-0" IN HEIGHT AND ATTIC AREAS GREATER THAN 5')
  DIVIDED BY LOT AREA.
- 3. OPEN SPACE SHALL NOT INCLUDE PARKING AREAS, WALKWAYS OR DRIVEWAYS AND SHALL HAVE A MINIMUM DIMENSION OF 15'.