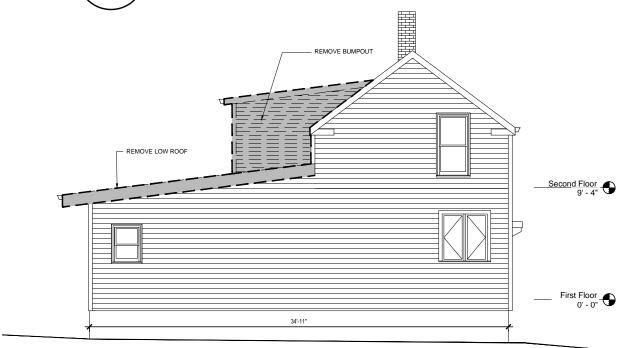

Scale: 1/8" = 1'-0"

FRONT
Scale: 1/8" = 1'-0"

DATE: 20 MARCH 2020

ADDRESS: 33 HUNTING ST, CAMBRIDGE

PROJECT: 2-STORY REAR ADDITION

ARCHITECT:

GCD ARCHITECTS 2 WORTHINGTON STREET CAMBRIDGE, MA 02138

617-412-8450

4 REAR VIEW
Scale: 1/8" = 1'-0"

2 LEFT SIDE
Scale: 1/8" = 1'-0"

**EXISTING ELEVATIONS** 

D2.1

DATE: 20 MARCH 2020

ADDRESS: 33 HUNTING ST, CAMBRIDGE

PROJECT: 2-STORY REAR ADDITION

ARCHITECT: