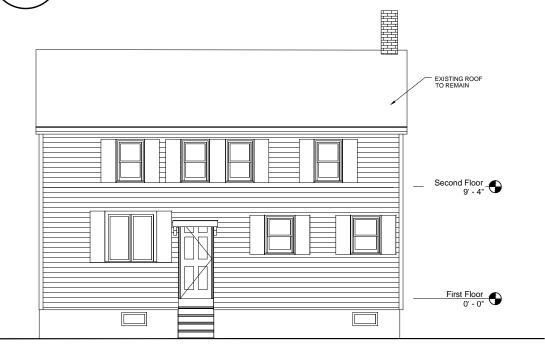

Scale: 1/8" = 1'-0"

FRONT
Scale: 1/8" = 1'-0"

DATE: 20 MARCH 2020

ADDRESS: 33 HUNTING ST, CAMBRIDGE

PROJECT: 2-STORY REAR ADDITION

ARCHITECT:

GCD ARCHITECTS 2 WORTHINGTON STREET CAMBRIDGE, MA 02138

617-412-8450

4 REAR VIEW
Scale: 1/8" = 1'-0"

2 LEFT SIDE
Scale: 1/8" = 1'-0"

**EXISTING ELEVATIONS** 

D2.1

DATE: 20 MARCH 2020

ADDRESS: 33 HUNTING ST, CAMBRIDGE

PROJECT: 2-STORY REAR ADDITION

ARCHITECT: