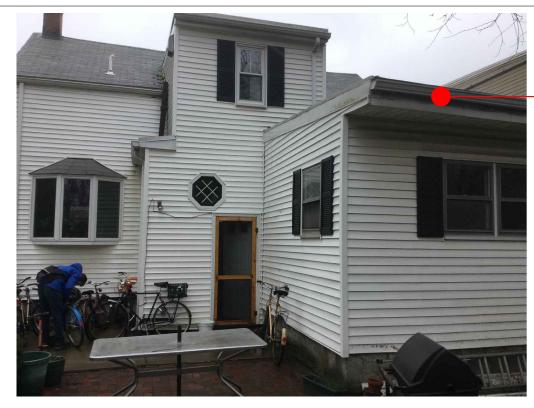

PROPOSED AREA

OF WORK

STREET VIEW FROM LEFT

ARCHITECT:

GCD ARCHITECTS 2 WORTHINGTON STREET CAMBRIDGE, MA 02138 617-412-8450 **EXISTING PHOTOS** 

0.1

**REAR VIEW** 

ROOF TO BE REMOVED

WINDOWS TO-BE ENLARGED

**REAR VIEW** 

**BUMPOUT TO BE REMOVED** 

**ROOF TO BE REMOVED** 

REAR / RIGHT SIDE VIEW

DATE: 20 MARCH 2020

ADDRESS: 33 HUNTING ST, CAMBRIDGE

PROJECT: 2-STORY REAR ADDITION