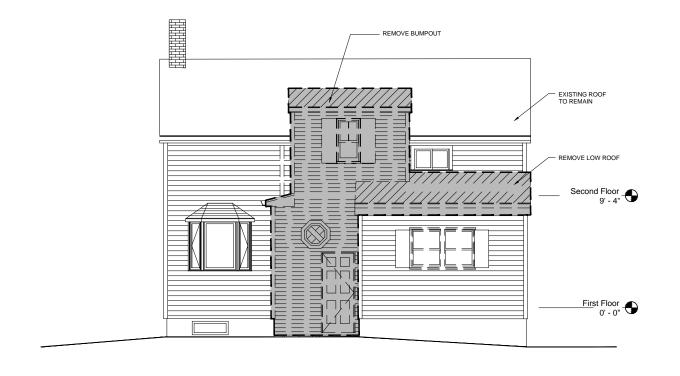

WINDOWS TO-BE ENLARGED

**REAR VIEW** 

**BUMPOUT TO BE REMOVED** 

**ROOF TO BE REMOVED** 

REAR / RIGHT SIDE VIEW

DATE: 20 MARCH 2020

ADDRESS: 33 HUNTING ST, CAMBRIDGE

PROJECT: 2-STORY REAR ADDITION

1 REAR VIEW EXISTING
Scale: 1/8" = 1'-0"

2 REAR VIEW PROPOSED

Scale: 1/8" = 1'-0"

DATE: 20 MARCH 2020

ADDRESS: 33 HUNTING ST, CAMBRIDGE

PROJECT: 2-STORY REAR ADDITION

ARCHITECT:

GCD ARCHITECTS 2 WORTHINGTON STREET CAMBRIDGE, MA 02138

617-412-8450

TITLE

EXISTING AND PROPOSED ELEVATIONS COMPARISON

A2.2