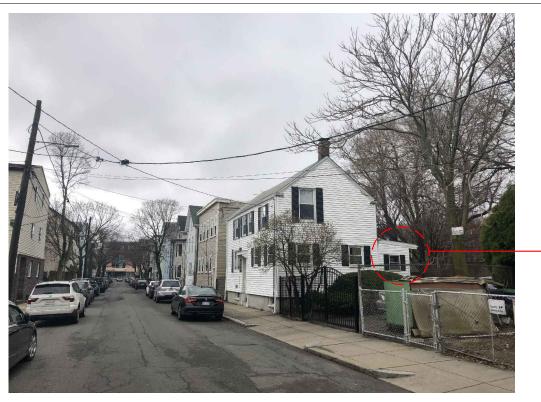

**Building Photo** 

STREET VIEW FROM RIGHT

STREET VIEW

DATE: 20 MARCH 2020

ADDRESS: 33 HUNTING ST, CAMBRIDGE

PROJECT: 2-STORY REAR ADDITION

STREET VIEW FROM RIGHT

PROPOSED AREA OF WORK