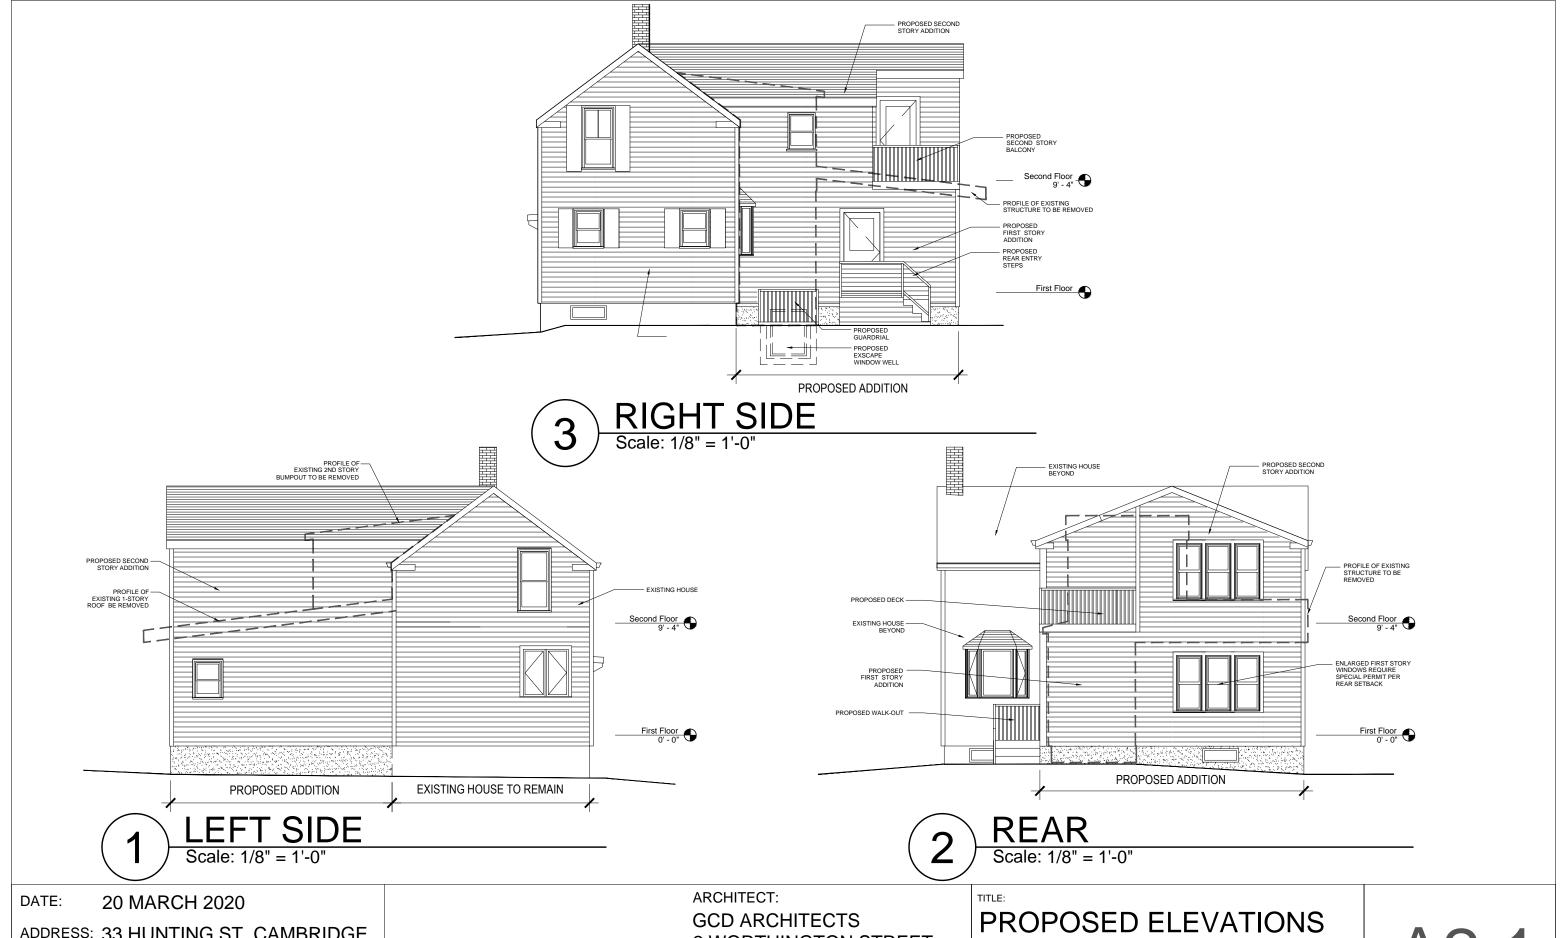

  Enlarging 2 of the existing first story rear windows will have have no negative impacts on the direct abutters or the neighborhood in any way.
- B) Traffic generated or patterns of access or egress would not cause congestion hazard, or substantial change in established neighborhood character for the following reasons:
  - The (2) rear windows to be enlarged have no impact on egress or traffic.
- C) The continued operation of or the development of adjacent uses as permitted in the Zoning Ordinance would not be adversely affected by the nature of the proposed use for the following reasons:
  - The proposed rear window enlargement would have no adverse impacts on the use or development of the adjacent uses.
- Nuisance or hazard would not be created to the detriment of the health, safety and/or welfare of the occupant of the proposed use or the citizens of the City for the following reasons:
  - The proposed rear window enlargement would create no nuisance or hazard or detrimental effects of any sort to the citizens of the City because it would reduce neither the privacy nor the quality of life for the abutters or anyone else.
- For other reasons, the proposed use would not impair the integrity of the district or adjoining district or otherwise derogate from the intent or purpose of this ordinance for the following reasons:
  - The proposed rear window enalrgment would have no impact on the scale or character of the existing house or neighborhood.

4 REAR VIEW
Scale: 1/8" = 1'-0"

2 LEFT SIDE
Scale: 1/8" = 1'-0"

**EXISTING ELEVATIONS** 

D2.1

DATE: 20 MARCH 2020

ADDRESS: 33 HUNTING ST, CAMBRIDGE

PROJECT: 2-STORY REAR ADDITION

ARCHITECT:

1 REAR VIEW EXISTING
Scale: 1/8" = 1'-0"

2 REAR VIEW PROPOSED

Scale: 1/8" = 1'-0"

DATE: 20 MARCH 2020

ADDRESS: 33 HUNTING ST, CAMBRIDGE

PROJECT: 2-STORY REAR ADDITION

ARCHITECT:

GCD ARCHITECTS 2 WORTHINGTON STREET CAMBRIDGE, MA 02138

617-412-8450

TITLE

EXISTING AND PROPOSED ELEVATIONS COMPARISON

A2.2