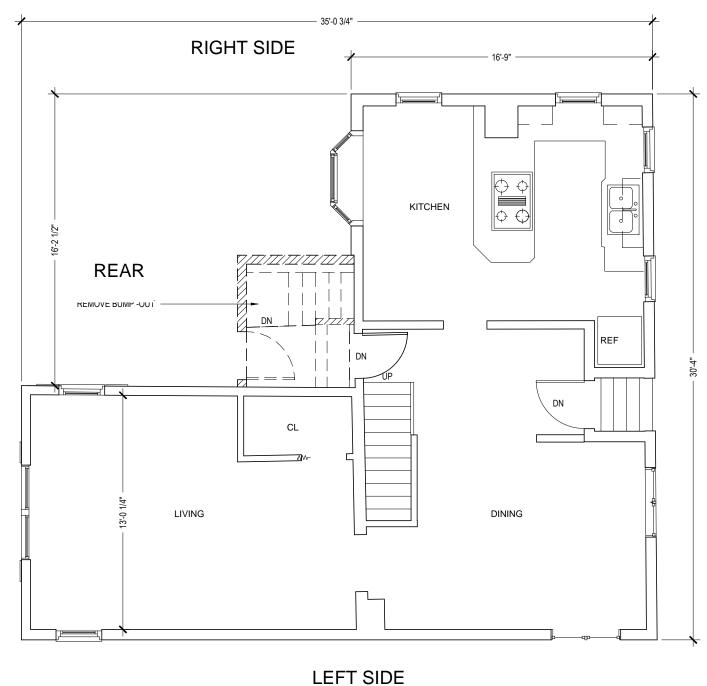

PROJECT: 2-STORY REAR ADDITION

ARCHITECT:

GCD ARCHITECTS 2 WORTHINGTON STREET CAMBRIDGE, MA 02138

617-412-8450

TITL

**EXISTING FLOOR PLANS** 

D1.2

3 RIGHT SIDE