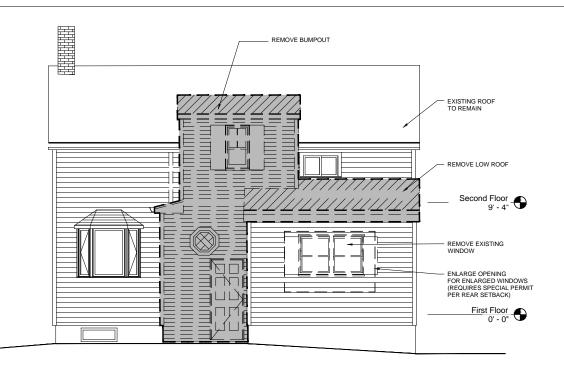

  Enlarging 2 of the existing first story rear windows will have have no negative impacts on the direct abutters or the neighborhood in any way.
- B) Traffic generated or patterns of access or egress would not cause congestion hazard, or substantial change in established neighborhood character for the following reasons:
  - The (2) rear windows to be enlarged have no impact on egress or traffic.
- C) The continued operation of or the development of adjacent uses as permitted in the Zoning Ordinance would not be adversely affected by the nature of the proposed use for the following reasons:
  - The proposed rear window enlargement would have no adverse impacts on the use or development of the adjacent uses.
- Nuisance or hazard would not be created to the detriment of the health, safety and/or welfare of the occupant of the proposed use or the citizens of the City for the following reasons:
  - The proposed rear window enlargement would create no nuisance or hazard or detrimental effects of any sort to the citizens of the City because it would reduce neither the privacy nor the quality of life for the abutters or anyone else.
- For other reasons, the proposed use would not impair the integrity of the district or adjoining district or otherwise derogate from the intent or purpose of this ordinance for the following reasons:
  - The proposed rear window enalrgment would have no impact on the scale or character of the existing house or neighborhood.

1 REAR VIEW EXISTING
Scale: 1/8" = 1'-0"

2 REAR VIEW PROPOSED

Scale: 1/8" = 1'-0"

DATE: 20 MARCH 2020

ADDRESS: 33 HUNTING ST, CAMBRIDGE

PROJECT: 2-STORY REAR ADDITION

ARCHITECT:

GCD ARCHITECTS 2 WORTHINGTON STREET CAMBRIDGE, MA 02138

617-412-8450

TITLE

EXISTING AND PROPOSED ELEVATIONS COMPARISON

A2.2