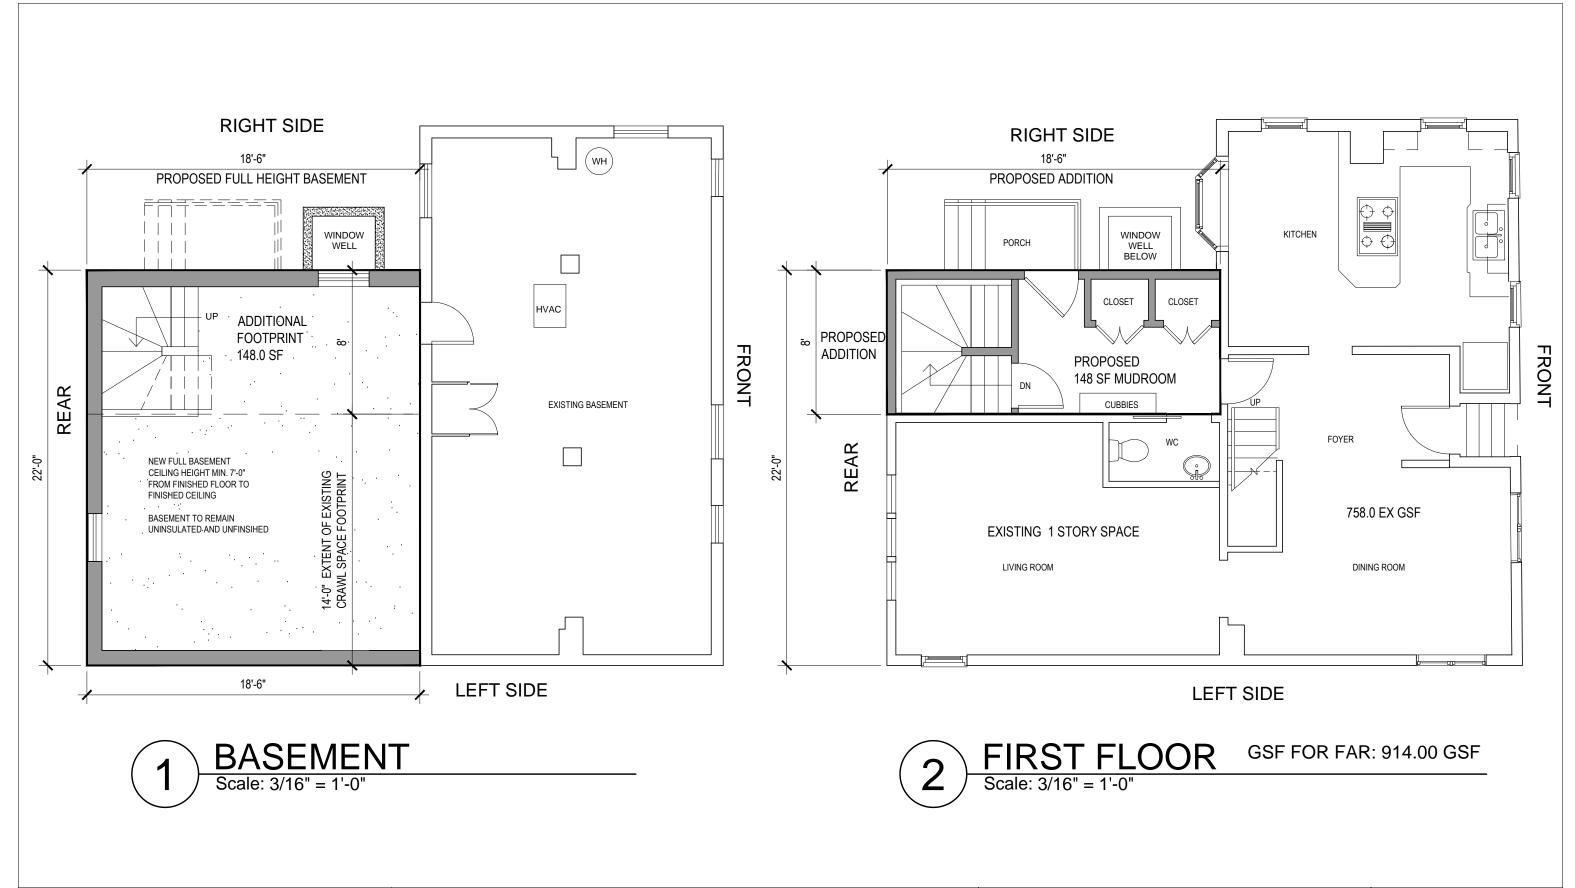

#### **DIMENSIONAL INFORMATION**

APPLICANT: GCD Architects PRESENT USE/OCCUPANCY: Residential

LOCATION: 33 Hunting St Cambridge, MA ZONE: Residence C-1 Zone

PHONE: REQUESTED USE/OCCUPANCY: Residential

|                                      |               |                        | EGGGGI ANGT:         |                           |            |  |
|--------------------------------------|---------------|------------------------|----------------------|---------------------------|------------|--|
|                                      |               | EXISTING<br>CONDITIONS | REQUESTED CONDITIONS | ORDINANCE<br>REQUIREMENTS |            |  |
| TOTAL GROSS FLOOR AF                 | REA:          | 1,466.0                | 1,842.0              | 2,053.0                   | (max.)     |  |
| LOT AREA:                            |               | 2,738.0                | no change            | 5,000.0                   | (min.)     |  |
| RATIO OF GROSS FLOOP TO LOT AREA:    | R AREA        | .54                    | .67                  | .75                       | (max.)     |  |
| LOT AREA FOR EACH DW                 | WELLING UNIT: | 2,738.0                | no Change            | 1,500.0                   | (min.)     |  |
| SIZE OF LOT:                         | WIDTH         | 55.0'                  | no Change            | 50.0'                     | (min.)     |  |
|                                      | DEPTH         | 49.64                  | no Change            | NA                        |            |  |
| SETBACKS IN FEET:                    | FRONT         | 0.40'                  | 0.40'                | 10.0'                     | (min.)     |  |
|                                      | REAR          | 13.9'                  | 13.9'                | 20.0'                     | (min.)     |  |
|                                      | LEFT SIDE     | 2.2'                   | 2.2'                 | 12.83'                    | (min.)     |  |
|                                      | RIGHT SIDE    | 22.3'                  | 22.3'                | 12.83'                    | (min.)     |  |
| SIZE OF BLDG.:                       | HEIGHT        | 23.9'                  | 23.9'                | 35.0'                     | (max.)     |  |
|                                      | LENGTH        | 37.8'                  | no Change            | NA                        |            |  |
|                                      | WIDTH         | 31.0'                  | No Change            | NA                        |            |  |
| RATIO OF USABLE OPEN<br>TO LOT AREA: | N SPACE       | 15%                    | 0%                   | 15%                       | (min.)     |  |
| NO. OF DWELLING UNIT                 | rs:           | 1                      | 1                    | 1                         | (max.)     |  |
| NO. OF PARKING SPACE                 | ES:           | 2                      | 2                    | 1                         | (min./max) |  |
| NO. OF LOADING AREAS:                |               | 0                      | 0                    | NA                        | (min.)     |  |
| DISTANCE TO NEAREST ON SAME LOT:     | BLDG.         | 21.0'                  | 15.6'                | 10.0'                     | (min.)     |  |

Proposed addition is wood frame

Existing accessory gardon shed is wood frame

- 1. SEE CAMBRIDGE ZONING ORDINANCE ARTICLE 5.000, SECTION 5.30 (DISTRICT OF DIMENSIONAL REGULATIONS).
- 2. TOTAL GROSS FLOOR AREA (INCLUDING BASEMENT 7'-0" IN HEIGHT AND ATTIC AREAS GREATER THAN 5')
  DIVIDED BY LOT AREA.
- 3. OPEN SPACE SHALL NOT INCLUDE PARKING AREAS, WALKWAYS OR DRIVEWAYS AND SHALL HAVE A MINIMUM DIMENSION OF 15'.

GCD ARCHITECTS 2 WORTHINGTON STREET CAMBRIDGE, MA 02138

617-412-8450

PROPOSED FLOOR PLANS

A1.1

DATE: 20 MARCH 2020

ADDRESS: 33 HUNTING ST, CAMBRIDGE

PROJECT: 2-STORY REAR ADDITION

ARCHITECT:

GCD ARCHITECTS 2 WORTHINGTON STREET CAMBRIDGE, MA 02138

617-412-8450

PROPOSED FLOOR PLANS

A1.2

ADDRESS: 33 HUNTING ST, CAMBRIDGE

PROJECT: 2-STORY REAR ADDITION

2 WORTHINGTON STREET CAMBRIDGE, MA 02138 617-412-8450