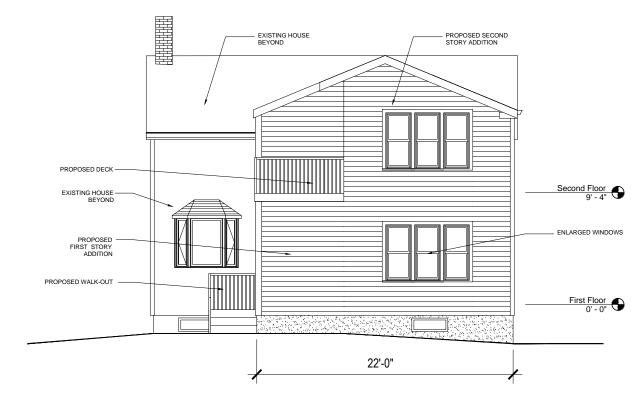

1 REAR VIEW EXISTING
Scale: 1/8" = 1'-0"

2 REAR VIEW PROPOSED

Scale: 1/8" = 1'-0"

DATE: 20 MARCH 2020

ADDRESS: 33 HUNTING ST, CAMBRIDGE

PROJECT: 2-STORY REAR ADDITION

ARCHITECT:

GCD ARCHITECTS 2 WORTHINGTON STREET CAMBRIDGE, MA 02138

617-412-8450

TITLE

EXISTING AND PROPOSED ELEVATIONS COMPARISON

A2.2