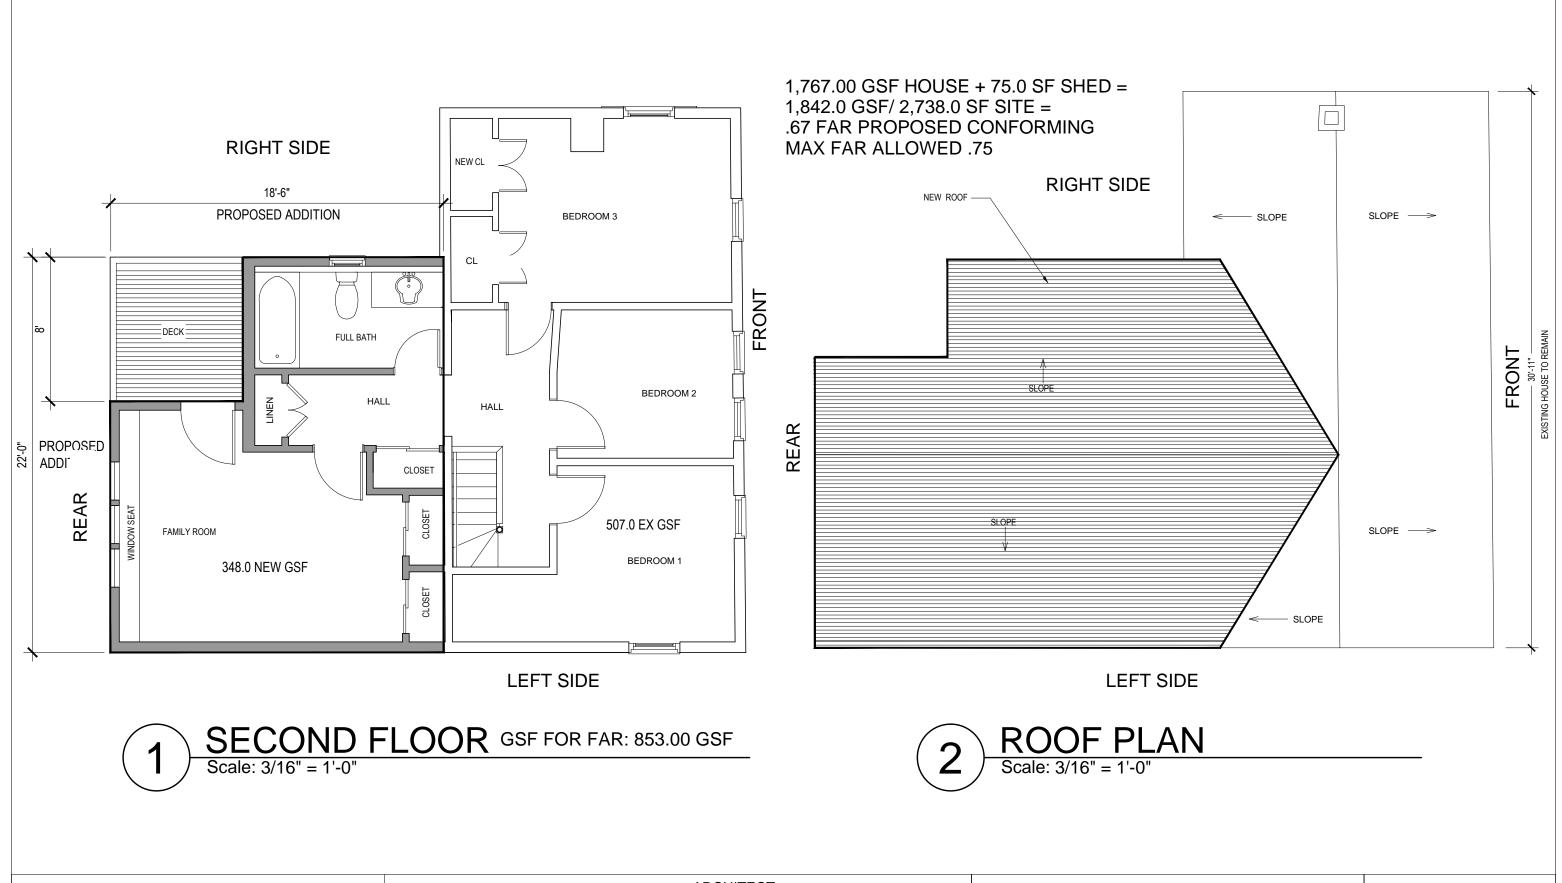

#### **DIMENSIONAL INFORMATION**

APPLICANT: GCD Architects PRESENT USE/OCCUPANCY: Residential

LOCATION: 33 Hunting St Cambridge, MA ZONE: Residence C-1 Zone

PHONE: REQUESTED USE/OCCUPANCY: Residential

|                                      |               |                        | EGGGGI ANGT:         |                           |            |  |
|--------------------------------------|---------------|------------------------|----------------------|---------------------------|------------|--|
|                                      |               | EXISTING<br>CONDITIONS | REQUESTED CONDITIONS | ORDINANCE<br>REQUIREMENTS |            |  |
| TOTAL GROSS FLOOR AF                 | REA:          | 1,466.0                | 1,842.0              | 2,053.0                   | (max.)     |  |
| LOT AREA:                            |               | 2,738.0                | no change            | 5,000.0                   | (min.)     |  |
| RATIO OF GROSS FLOOP TO LOT AREA:    | R AREA        | .54                    | .67                  | .75                       | (max.)     |  |
| LOT AREA FOR EACH DW                 | WELLING UNIT: | 2,738.0                | no Change            | 1,500.0                   | (min.)     |  |
| SIZE OF LOT:                         | WIDTH         | 55.0'                  | no Change            | 50.0'                     | (min.)     |  |
|                                      | DEPTH         | 49.64                  | no Change            | NA                        |            |  |
| SETBACKS IN FEET:                    | FRONT         | 0.40'                  | 0.40'                | 10.0'                     | (min.)     |  |
|                                      | REAR          | 13.9'                  | 13.9'                | 20.0'                     | (min.)     |  |
|                                      | LEFT SIDE     | 2.2'                   | 2.2'                 | 12.83'                    | (min.)     |  |
|                                      | RIGHT SIDE    | 22.3'                  | 22.3'                | 12.83'                    | (min.)     |  |
| SIZE OF BLDG.:                       | HEIGHT        | 23.9'                  | 23.9'                | 35.0'                     | (max.)     |  |
|                                      | LENGTH        | 37.8'                  | no Change            | NA                        |            |  |
|                                      | WIDTH         | 31.0'                  | No Change            | NA                        |            |  |
| RATIO OF USABLE OPEN<br>TO LOT AREA: | N SPACE       | 15%                    | 0%                   | 15%                       | (min.)     |  |
| NO. OF DWELLING UNIT                 | rs:           | 1                      | 1                    | 1                         | (max.)     |  |
| NO. OF PARKING SPACE                 | ES:           | 2                      | 2                    | 1                         | (min./max) |  |
| NO. OF LOADING AREAS:                |               | 0                      | 0                    | NA                        | (min.)     |  |
| DISTANCE TO NEAREST ON SAME LOT:     | BLDG.         | 21.0'                  | 15.6'                | 10.0'                     | (min.)     |  |

- 2) Relief may be granted without nullifying or substantially derogating from the intent or purpose of this Ordinance for the following reasons:
  - The proposed addition will increase the GSF by only 376.00 SF but the FAR will remain well below the maximum allowed. The building height will not increase and will remain conforming. While the proposed addition will remove the existing required usuable open space with 15' x 15' minimum dimensions, the lot will still have a contiguous rear yard open space 13'-10.5" deep and 33'-5.5" wide which continues to meet the intent of the zoning code with regards to usable open space which can be enjoyed as a functional exterior space.
- \* If You have any questions as to whether you can establish all of the applicable legal requirements, you should consult with your own attorney.

PL 2005 #577 LCC: 19990-B 24262-A 39005-A

NOTES: PARCEL ID:

DATUM: ASSUMED AVE. GRAGE: 500.77 (CALC)

| ZUNING:            | £-1    |          |           |           |
|--------------------|--------|----------|-----------|-----------|
|                    |        | REQUIRED | EXISTING  | PROPOSED  |
| LOT SIZE           | (MIN.) | 5,000 SF | 2,738±SF* | 2,738±SF* |
| LOT AREA, DW/U     | (MIN.) | 1,500 SF | N/A       | N/A       |
| LOT WIDTH          | (MIN.) | 50.0'    | 55.0'     | 55.0'     |
| FRONT SETBACK      | (MIN.) | 10.0     | 0.4**     | 0.4'*     |
| SIDE SETBACK       | (MIN.) | 12.83    | 2.2**     | 2.21*     |
| REAR SETBACK       | (MIN.) | 20.0'    | 13.9'*    | 13.9**    |
| HEIGHT, FEET       | (MAX.) | 35.0'    | 23.9'     | 23.9'     |
| OPEN SPACE         | (MIN.) | 30.0%    | 37.4%     | 33.6%     |
| IMPERVIOUS SURFACE |        |          | 1,892±SF  | 1,943±SF  |

GCD ARCHITECTS 2 WORTHINGTON STREET CAMBRIDGE, MA 02138

617-412-8450

PROPOSED FLOOR PLANS

A1.2

ADDRESS: 33 HUNTING ST, CAMBRIDGE

PROJECT: 2-STORY REAR ADDITION

2 WORTHINGTON STREET CAMBRIDGE, MA 02138 617-412-8450