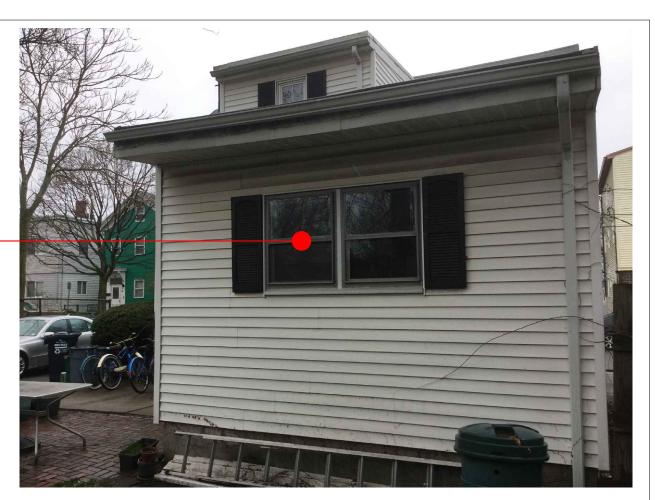

PROPOSED AREA

OF WORK

STREET VIEW FROM LEFT

ARCHITECT:

GCD ARCHITECTS 2 WORTHINGTON STREET CAMBRIDGE, MA 02138 617-412-8450 **EXISTING PHOTOS** 

0.1

**REAR VIEW** 

ROOF TO BE REMOVED

WINDOWS TO-BE ENLARGED

**REAR VIEW** 

**BUMPOUT TO BE REMOVED** 

**ROOF TO BE REMOVED** 

REAR / RIGHT SIDE VIEW

DATE: 20 MARCH 2020

ADDRESS: 33 HUNTING ST, CAMBRIDGE

PROJECT: 2-STORY REAR ADDITION