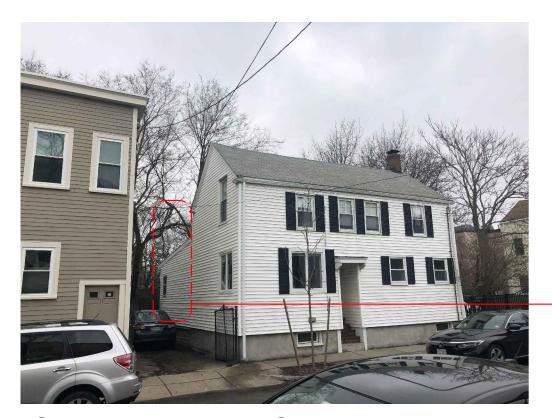

**Building Photo** 

STREET VIEW FROM RIGHT

STREET VIEW

DATE: 20 MARCH 2020

ADDRESS: 33 HUNTING ST, CAMBRIDGE

PROJECT: 2-STORY REAR ADDITION

STREET VIEW FROM RIGHT

PROPOSED AREA OF WORK

PROPOSED AREA

OF WORK

STREET VIEW FROM LEFT

ARCHITECT:

GCD ARCHITECTS 2 WORTHINGTON STREET CAMBRIDGE, MA 02138 617-412-8450 **EXISTING PHOTOS** 

0.1

**REAR VIEW** 

ROOF TO BE REMOVED