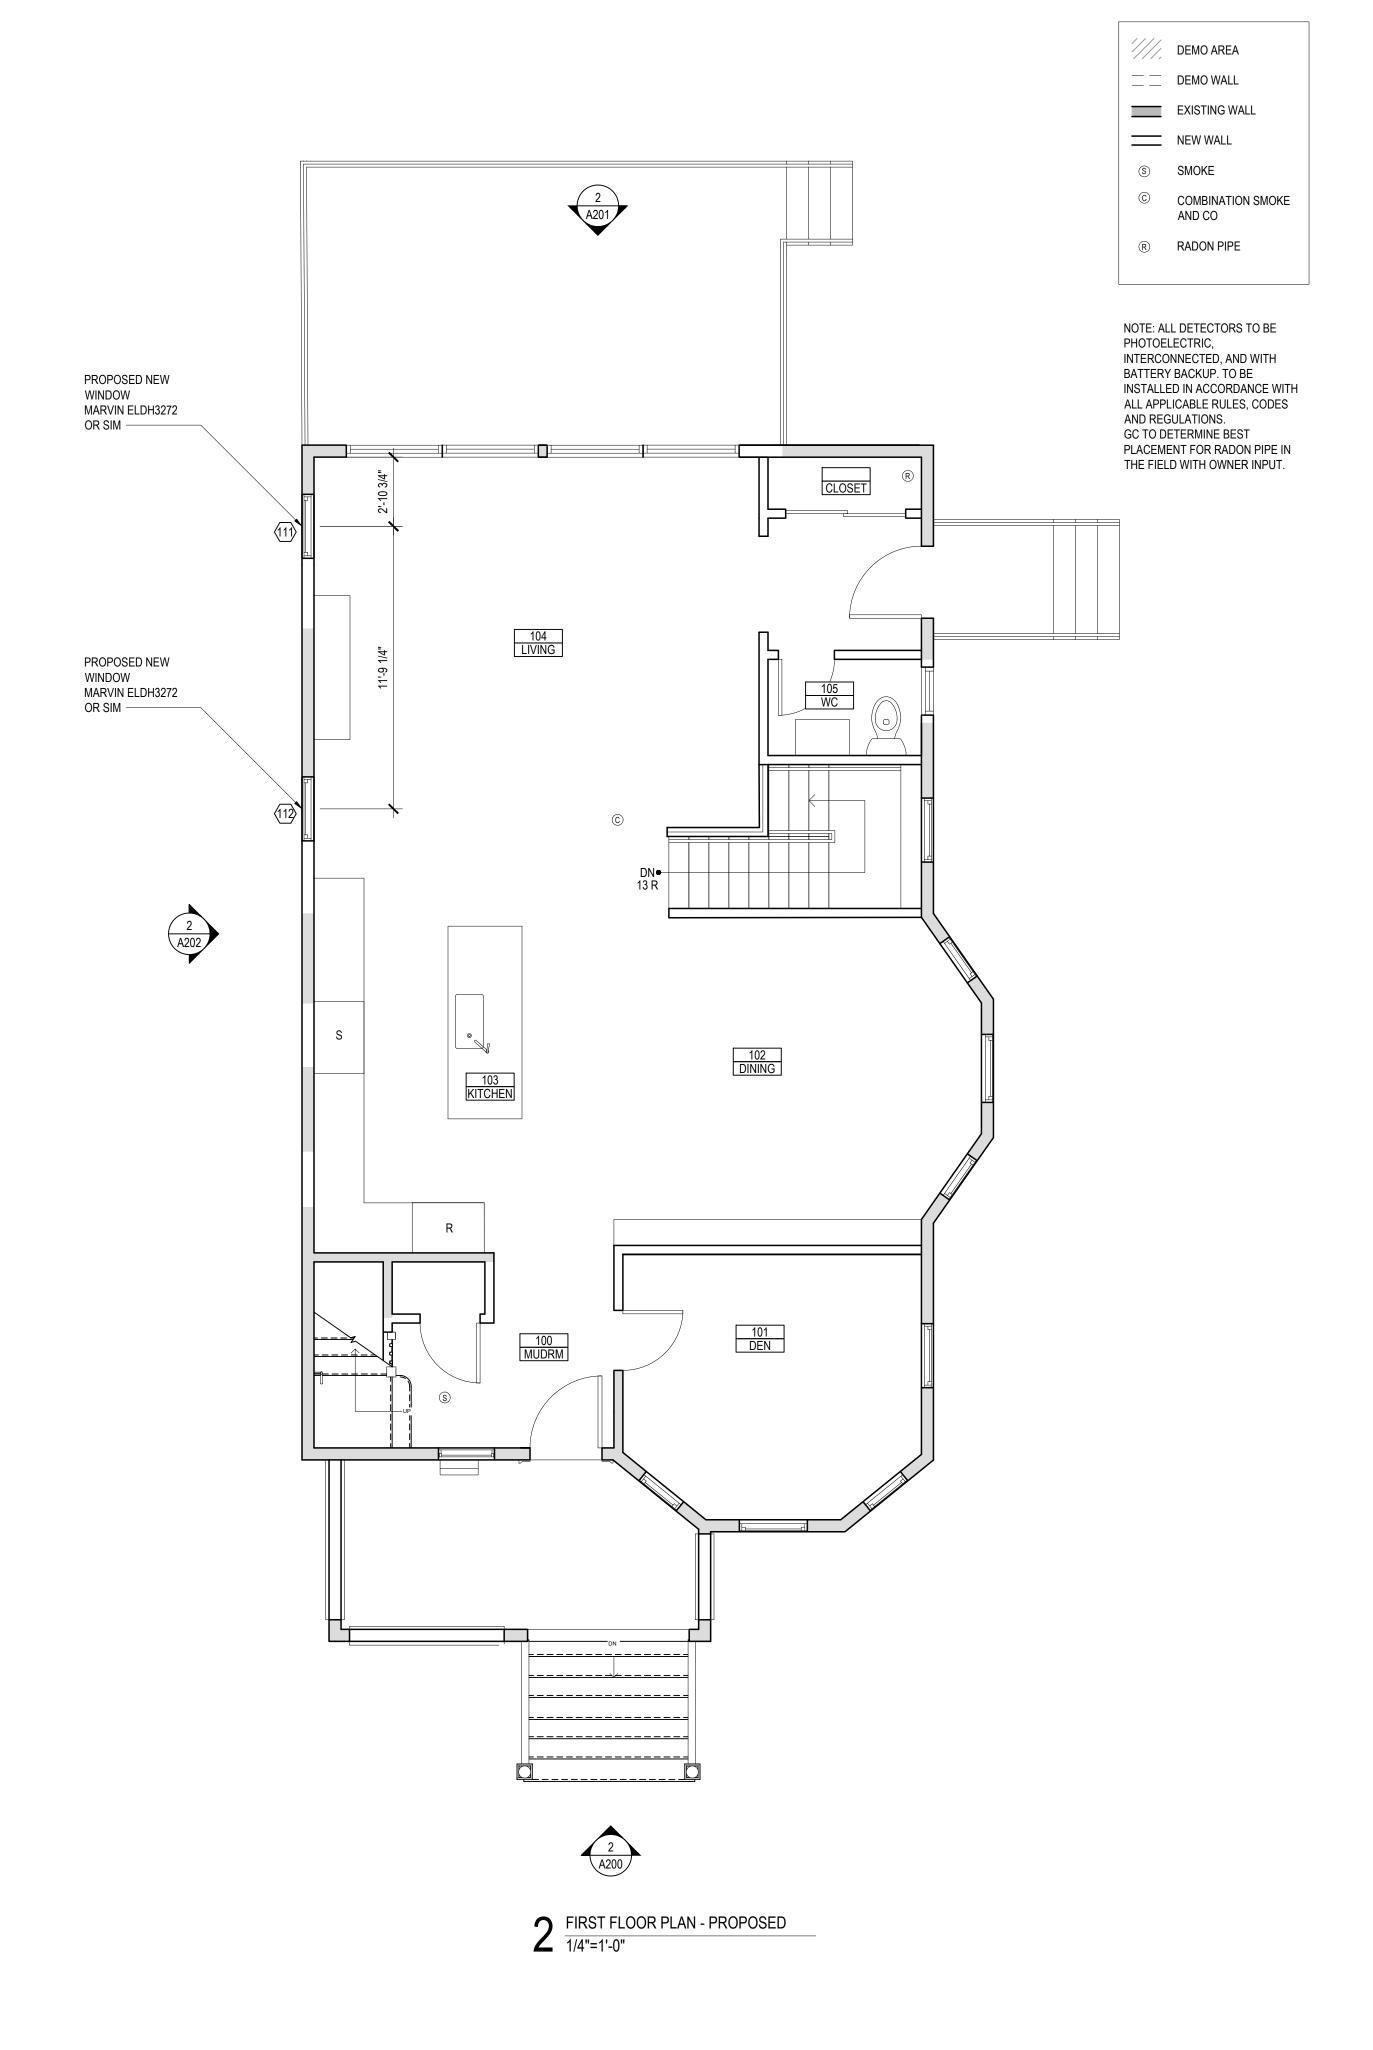

### PROJECT DESCRIPTION

40 ROYAL AVENUE IS CURRENTLY A SINGLE FAMILY RESIDENCE LOCATED IN CAMBRIDGE. THE PROJECT OF THE 40 ROYAL RESIDENCE WINDOWS & WELLS IS TO ADD TWO WINDOW WELLS AND EGRESS WINDOWS TO THE BASEMENT, AS WELL AS TWO WINDOWS ON THE FIRST FLOOR. IT IS NOT LOCATED IN ANY FLOOD ZONES.

### DESCRIPTION OF WORK:

- 1. REMOVAL OF AN EGRESS WINDOW AND WELL UNDER THE FRONT
- 2. THE ADDITION OF TWO NEW EGRESS WINDOWS AND WELLS ON WALLS WITH CONFORMING YARDS, ONE AT THE FRONT OF THE HOUSE AND ONE AT THE REAR. THE ADDITION OF THE WINDOW WELLS EXTENDS A PREEXISTING HEIGHT NONCONFORMITY.
- 3. THE ADDITION OF TWO NEW FIRST FLOOR WINDOWS ON THE LEFT SIDE WHERE THERE IS A NONCONFORMING YARD.

## BASEMENT FLOOR PLAN EXISTING & PROPOSED

DATE: 05.02.2024

SCALE: AS NOTED DRAWN BY: AH CHECKED BY:

A-100

ARCHITECT:
HAMMER DESIGN & DEVELOPMENT, LLC
556 FRANKLIN STREET #3
CAMBRIDGE, MA 02139
617-733-5053 AHAMMER@HAMMERDESIGN.COM

## FIRST FLOOR PLAN EXISTING & PROPOSED

DATE: 05.02.2024

SCALE: AS NOTED DRAWN BY: AH CHECKED BY:

A-101

FRONT ELEVATION - EXISTING 1/4"=1'-0"

PRONT ELEVATION - PROPOSED 1/4"=1'-0"

ARCHITECT:
HAMMER DESIGN & DEVELOPMENT, LLC
556 FRANKLIN STREET #3
CAMBRIDGE, MA 02139
617-733-5053 AHAMMER@HAMMERDESIGN.COM