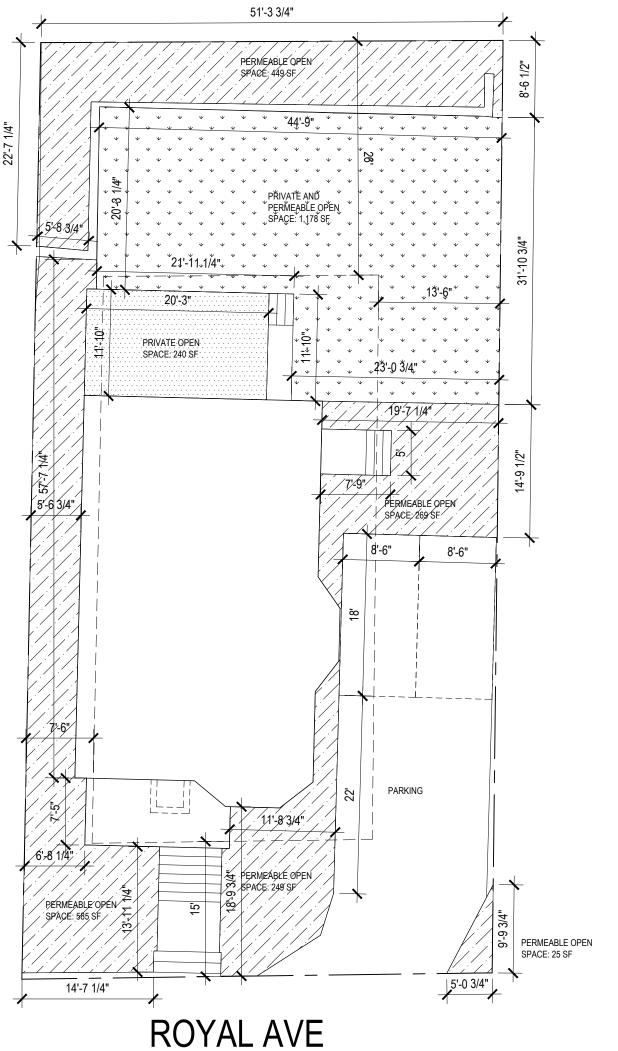

### Address: 40 Royal Ave Zone: Res B

|               | PROPOSED   |            | ALLOWED  | NOTE                      |
|---------------|------------|------------|----------|---------------------------|
| GENERAL       | PROPOSED   |            | ALLOVVED | NOTE                      |
| USE           | SINGLE FAM | SINGLE FAM | Υ        |                           |
| LOT AREA      | 5,379      | 5,379      | 5,000    | MEASURED, RECORDED 5,360  |
| LOT WIDTH     | ,<br>52.26 | ,<br>52.26 | 50       | ,                         |
| GFA           | 3,474      | 3,474      | 2632.65  | PREEXISTING NONCONFORMING |
| FAR           | 0.65       | 0.65       | .5/.35   | PREEXISTING NONCONFORMING |
| LOT AREA/UNIT | 5,379      | 5,379      | 2,500    |                           |
| UNITS         | 1          | 1          | 2        |                           |
| HEIGHT        | 39.7       | 39.8       | 35       | PREEXISTING NONCONFORMING |
| SETBACKS      |            |            |          |                           |
| FRONT         | 14.25      | 14.25      | 15       | PREEXISTING NONCONFORMING |
| REAR          | 39.2       | 39.2       | 26'      |                           |
| LEFT          | 5.4        | 5.4        | 7'-6"    | PREEXISTING NONCONFORMING |
| RIGHT         | 17.4       | 17.4       | 13'-6"   |                           |
| OPEN SPACE    |            |            |          |                           |
| TOTAL OS      | 55.7%      | 55.1%      | 40%      |                           |
| PRIVATE OS    | 26.4%      | 26.1%      | 20%      |                           |
| PERMEABLE OS  | 51.2%      | 50.6%      | 20%      |                           |
| PARKING       | 2          | 2          | Υ        |                           |

| OPEN SPACE TABLE      |          |       |          |       |
|-----------------------|----------|-------|----------|-------|
|                       | EXISTING |       | PROPOSED |       |
|                       | SF       | PCT   | SF       | PCT   |
| PRIVATE OPEN SPACE    |          |       |          |       |
| PRIVATE & PERMABLE    | 1,178    | 21.9% | 1,166    | 21.7% |
| W/I 10' OF LOWEST RES | 240      | 4.5%  | 240      | 4.5%  |
| TOTAL PRIVATE         | 1,418    | 26.4% | 1,406    | 26.1% |
| PERMEABLE ONLY        | 1,577    | 29.3% | 1,557    | 28.9% |
|                       |          |       |          |       |

51'-3 3/4"

PERMEABLE OPEN

| Existing Avg Grade per survey | 104.1  |
|-------------------------------|--------|
| Permimeter of bldg (ft)       | 152    |
| Length of new wells (ft)      | 7.67   |
| Elevation of bottom of well   | 102.1  |
| New Avg Grade w/ well         | 104.00 |
| Roof Peak                     | 143.8  |
| Existing Height               | 39.70  |
| Proposed Height               | 39.80  |

## $\frac{1}{N}$ DIMENSIONAL INFORMATION NTS

PRIVATE OPEN SPACE

W/I 10' OF LOWEST RES

EXISTING & PROPOSED CONDITION
FIRST FLOOR
1,278 SF GFA
CALCULATED TO EXTERIOR SIDING
INCLUDES COVERED PORCH 50% ENCLOSED
& NOT SHADED AREA
OMITS COVERED PORCH NOT 50% ENCLOSED