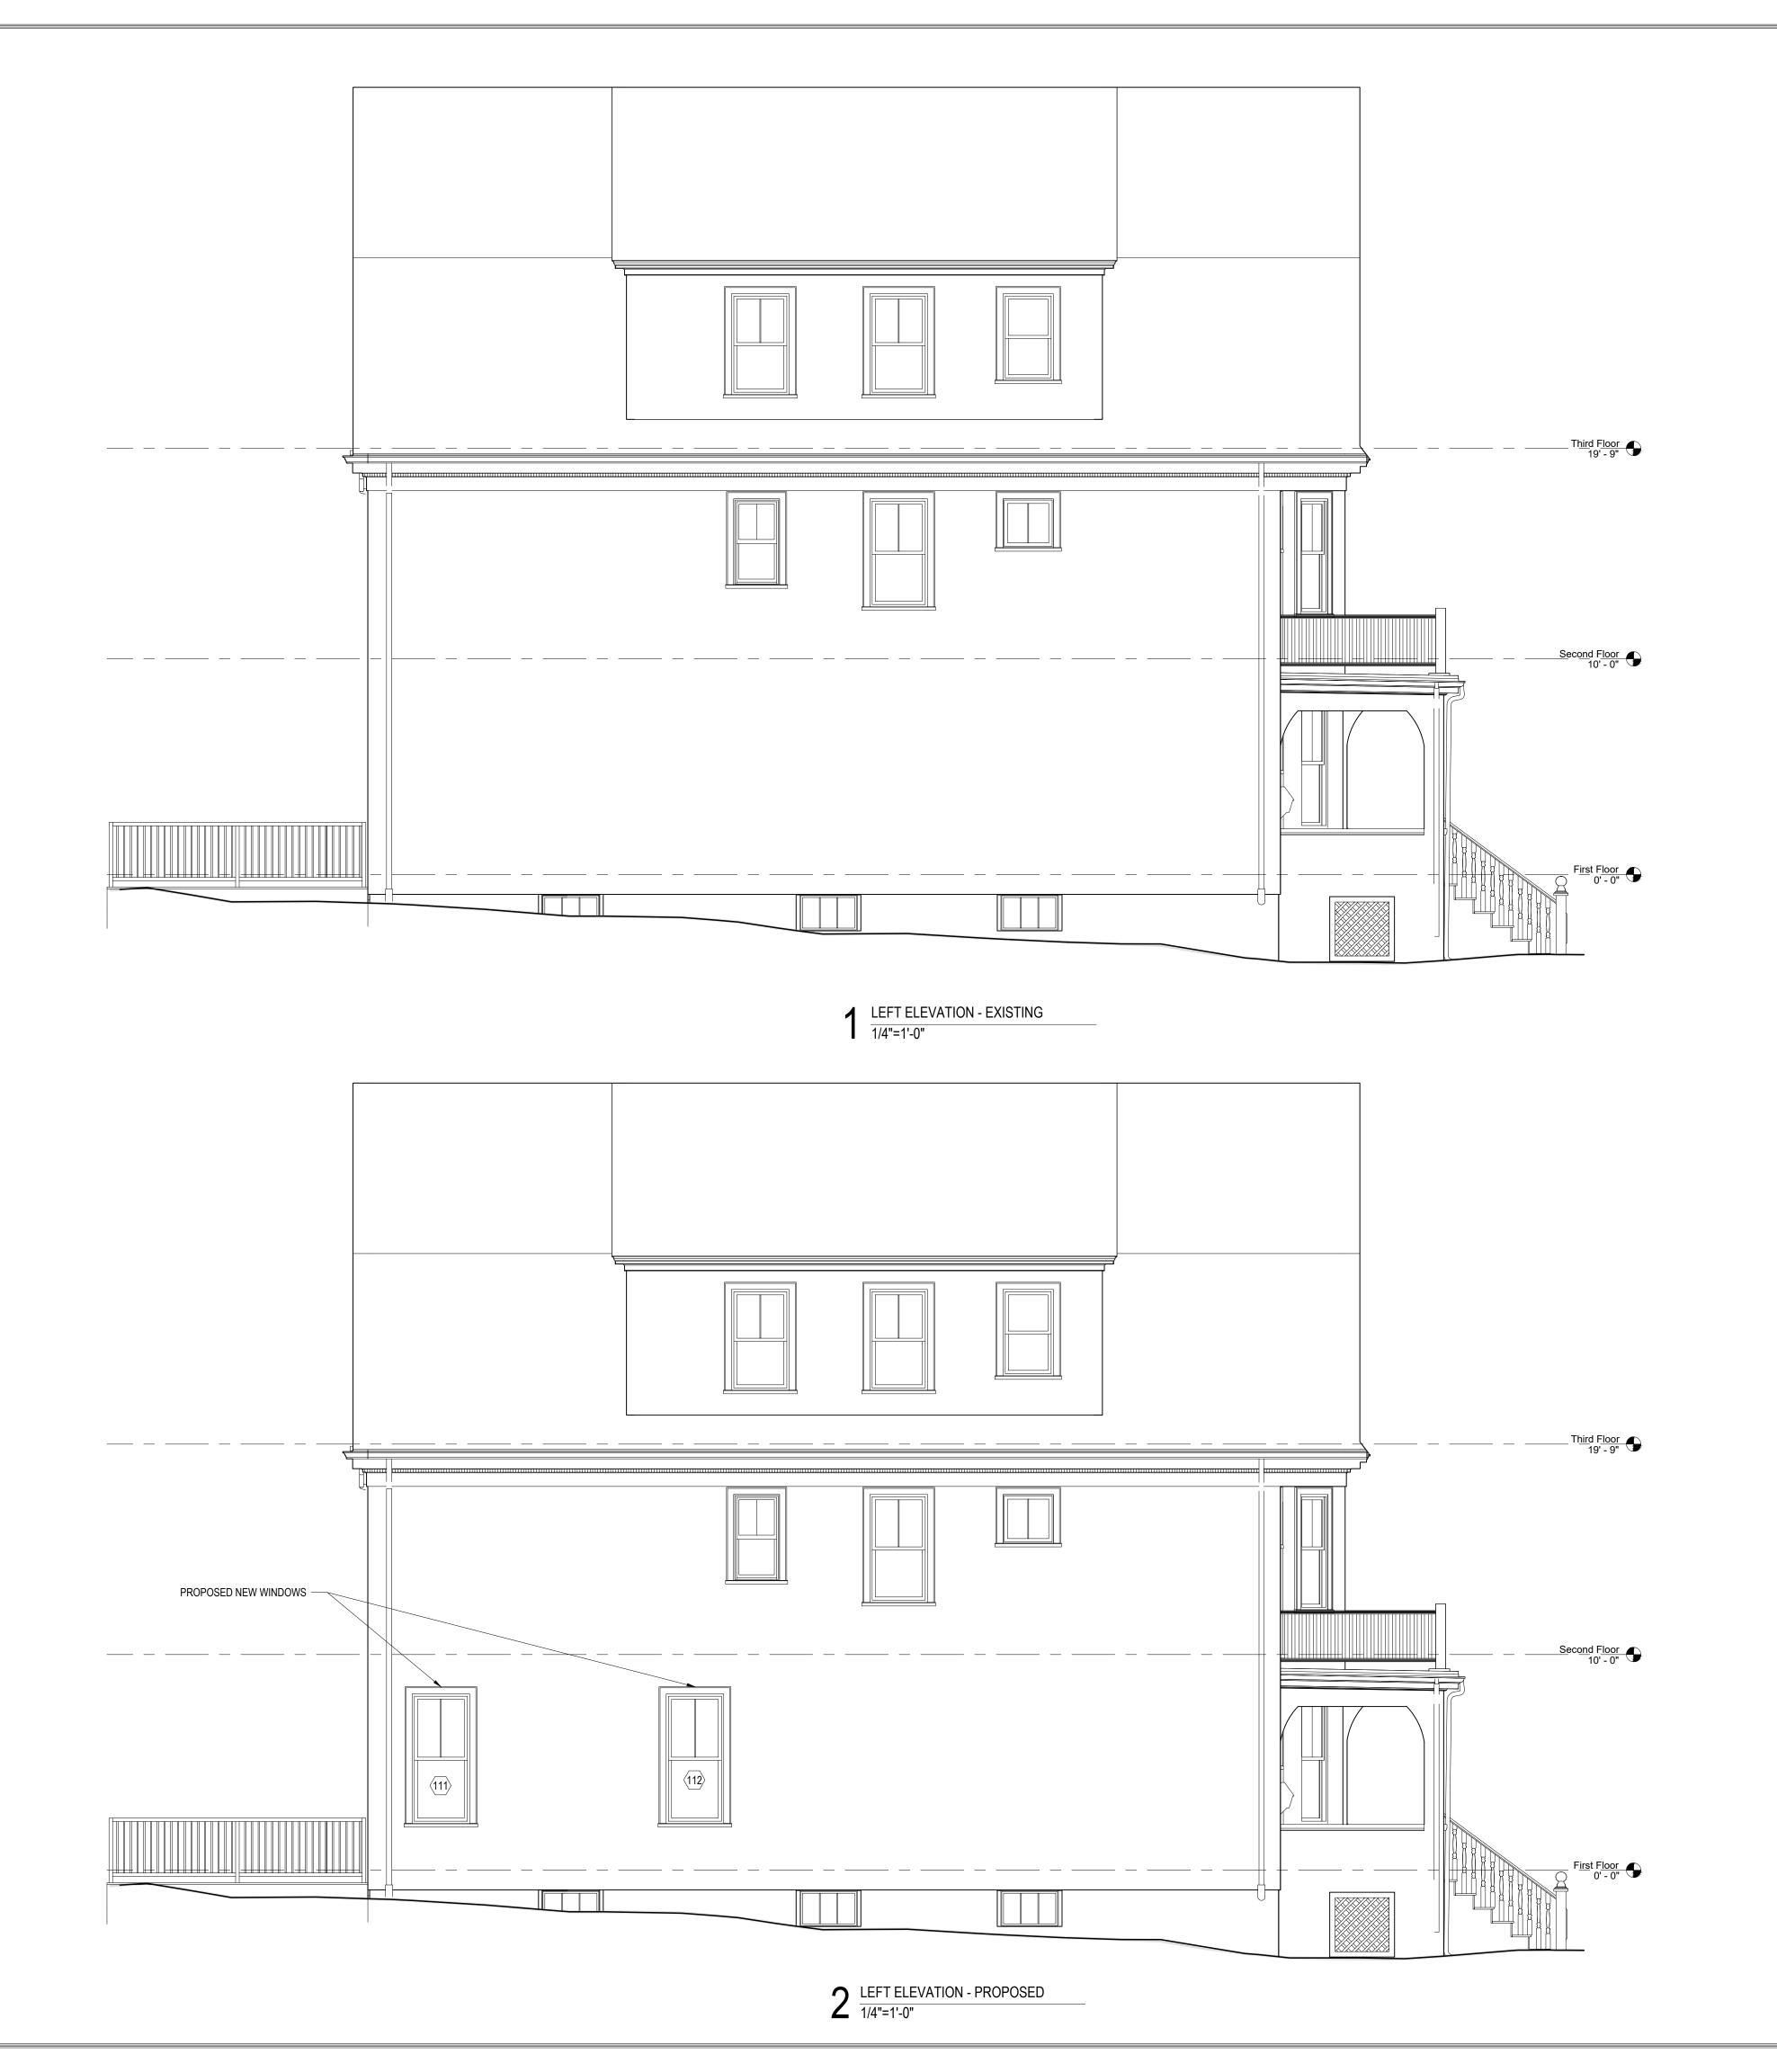

A-202 LEFT ELEVATION EXISTING & PROPOSED

### PROJECT DESCRIPTION

40 ROYAL AVENUE IS CURRENTLY A SINGLE FAMILY RESIDENCE LOCATED IN CAMBRIDGE. THE PROJECT OF THE 40 ROYAL RESIDENCE WINDOWS & WELLS IS TO ADD TWO WINDOW WELLS AND EGRESS WINDOWS TO THE BASEMENT, AS WELL AS TWO WINDOWS ON THE FIRST FLOOR. IT IS NOT LOCATED IN ANY FLOOD ZONES.

### DESCRIPTION OF WORK:

- 1. REMOVAL OF AN EGRESS WINDOW AND WELL UNDER THE FRONT
- 2. THE ADDITION OF TWO NEW EGRESS WINDOWS AND WELLS ON WALLS WITH CONFORMING YARDS, ONE AT THE FRONT OF THE HOUSE AND ONE AT THE REAR. THE ADDITION OF THE WINDOW WELLS EXTENDS A PREEXISTING HEIGHT NONCONFORMITY.
- 3. THE ADDITION OF TWO NEW FIRST FLOOR WINDOWS ON THE LEFT SIDE WHERE THERE IS A NONCONFORMING YARD.