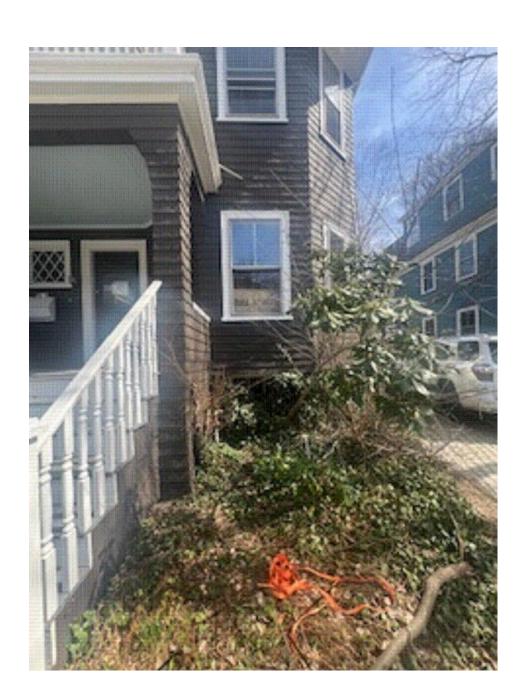

4 STREET VIEW -LEFT ELEVATION NTS

 $5 \, rac{ ext{VICINITY OF PROPOSED FRONT WELL}}{ ext{NTS}}$ 

 $_{\overline{\text{NTS}}}^{\text{CLOSE UP OF PRPOSED FRONT WELL}}$ 

 $7^{\frac{\mathsf{REAR}\;\mathsf{ELEVATION}}{\mathsf{NTS}}}$ 

### DESCRIPTION OF WORK:

- 1. REMOVAL OF AN EGRESS WINDOW AND WELL UNDER THE FRONT
- 2. THE ADDITION OF TWO NEW EGRESS WINDOWS AND WELLS ON WALLS WITH CONFORMING YARDS, ONE AT THE FRONT OF THE HOUSE AND ONE AT THE REAR. THE ADDITION OF THE WINDOW WELLS EXTENDS A PREEXISTING HEIGHT NONCONFORMITY.
- 3. THE ADDITION OF TWO NEW FIRST FLOOR WINDOWS ON THE LEFT SIDE WHERE THERE IS A NONCONFORMING YARD.