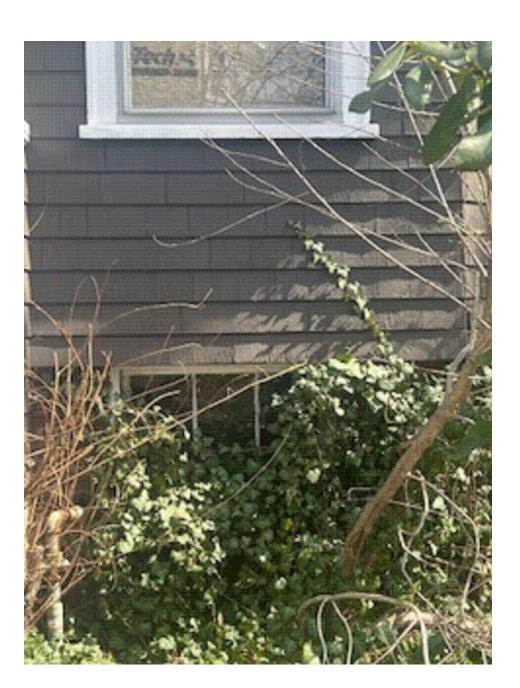

 $8^{\frac{\text{VICINITY OF PROPOSED REAR WELL}}{\text{NTS}}}$ 

ARCHITECT:
HAMMER DESIGN & DEVELOPMENT, LLC
556 FRANKLIN STREET #3
CAMBRIDGE, MA 02139
617-733-5053 AHAMMER@HAMMERDESIGN.COM

STRUCTURAL:

DAVIDSON ENGINEERING ASSOCIATES, INC

### DESCRIPTION OF WORK:

- 1. REMOVAL OF AN EGRESS WINDOW AND WELL UNDER THE FRONT
- 2. THE ADDITION OF TWO NEW EGRESS WINDOWS AND WELLS ON WALLS WITH CONFORMING YARDS, ONE AT THE FRONT OF THE HOUSE AND ONE AT THE REAR. THE ADDITION OF THE WINDOW WELLS EXTENDS A PREEXISTING HEIGHT NONCONFORMITY.
- 3. THE ADDITION OF TWO NEW FIRST FLOOR WINDOWS ON THE LEFT SIDE WHERE THERE IS A NONCONFORMING YARD.