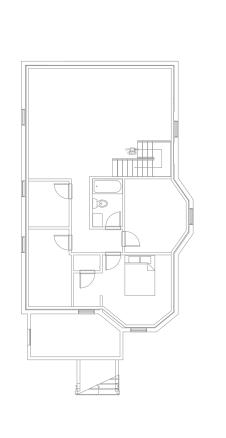

## BASEMENT FLOOR PLAN EXISTING & PROPOSED

DATE: 05.02.2024

SCALE: AS NOTED DRAWN BY: AH CHECKED BY:

A-100

ARCHITECT:
HAMMER DESIGN & DEVELOPMENT, LLC
556 FRANKLIN STREET #3
CAMBRIDGE, MA 02139
617-733-5053 AHAMMER@HAMMERDESIGN.COM

### DESCRIPTION OF WORK:

- 1. REMOVAL OF AN EGRESS WINDOW AND WELL UNDER THE FRONT
- 2. THE ADDITION OF TWO NEW EGRESS WINDOWS AND WELLS ON WALLS WITH CONFORMING YARDS, ONE AT THE FRONT OF THE HOUSE AND ONE AT THE REAR. THE ADDITION OF THE WINDOW WELLS EXTENDS A PREEXISTING HEIGHT NONCONFORMITY.
- 3. THE ADDITION OF TWO NEW FIRST FLOOR WINDOWS ON THE LEFT SIDE WHERE THERE IS A NONCONFORMING YARD.

### PROJECT DESCRIPTION

40 ROYAL AVENUE IS CURRENTLY A SINGLE FAMILY RESIDENCE LOCATED IN CAMBRIDGE. THE PROJECT OF THE 40 ROYAL RESIDENCE WINDOWS & WELLS IS TO ADD TWO WINDOW WELLS AND EGRESS WINDOWS TO THE BASEMENT, AS WELL AS TWO WINDOWS ON THE FIRST FLOOR. IT IS NOT LOCATED IN ANY FLOOD ZONES.