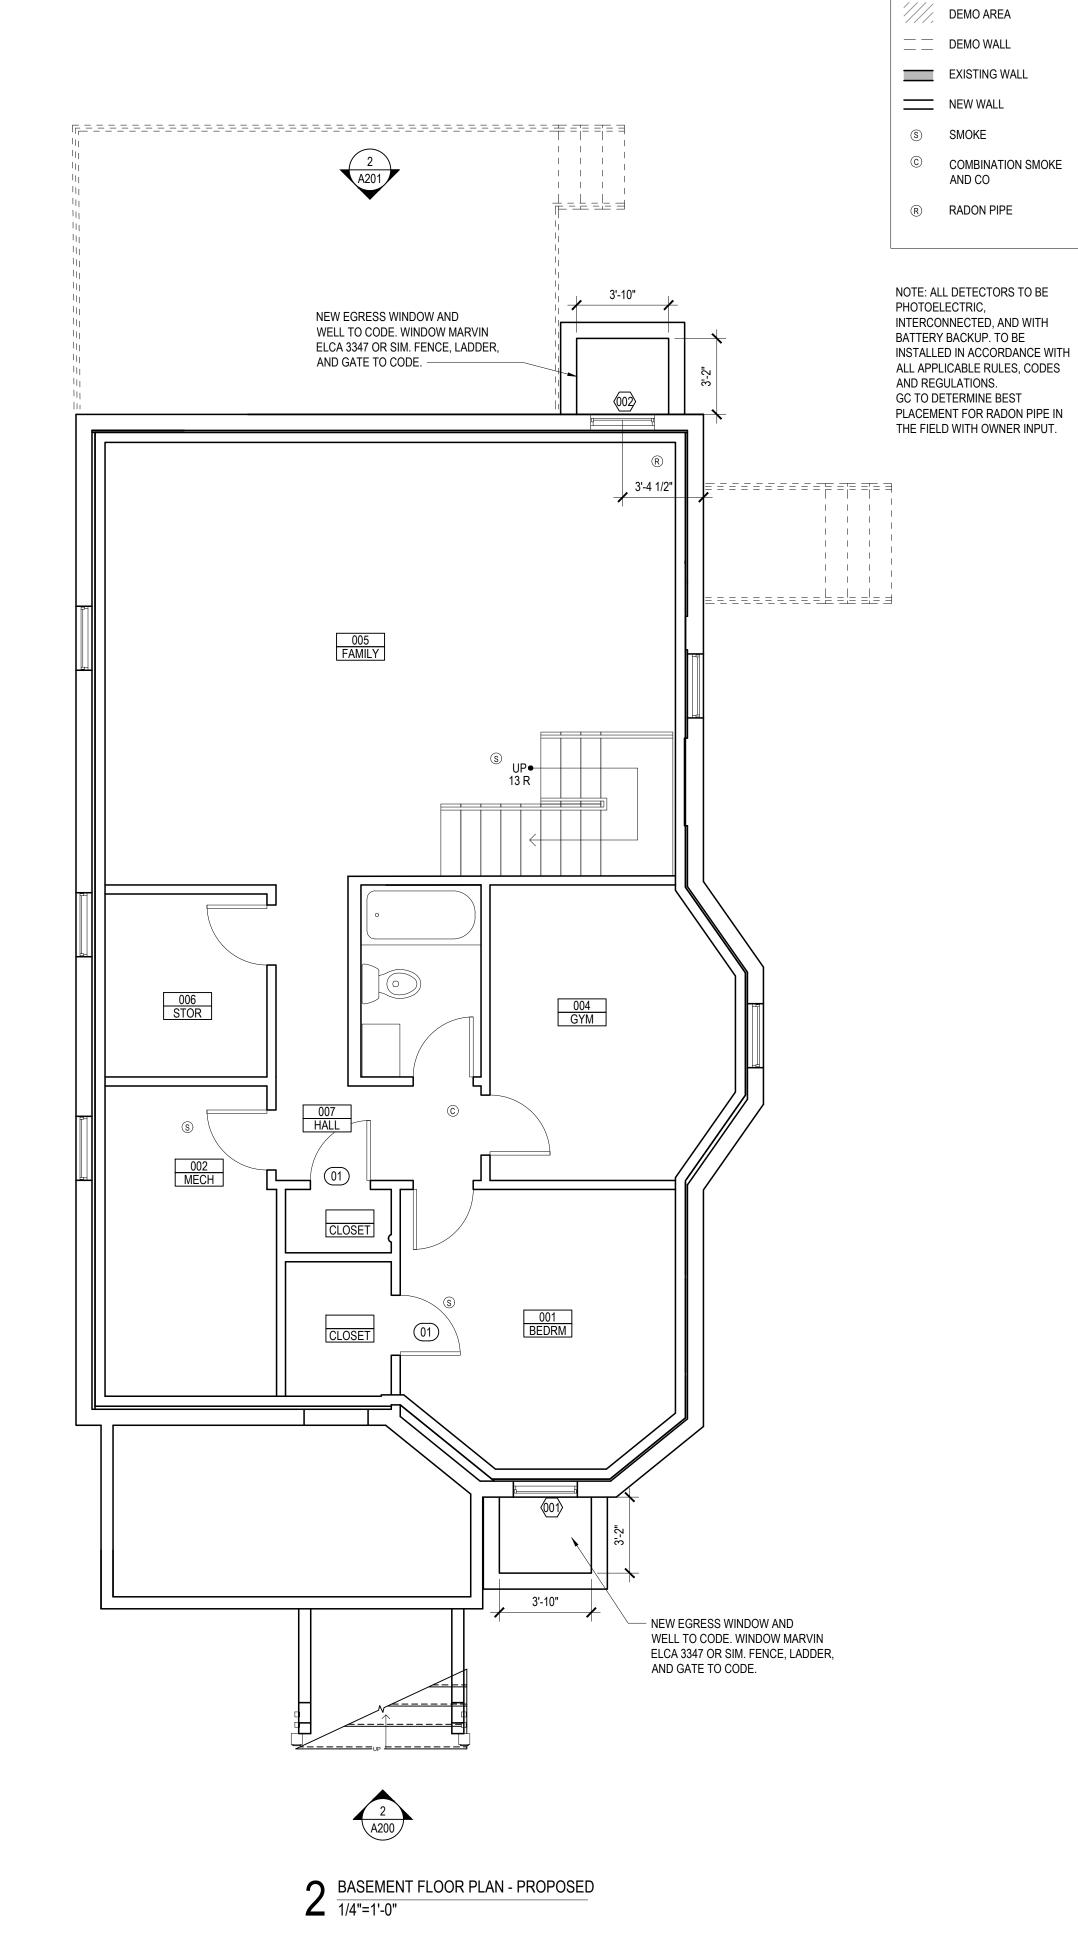

### PROJECT DESCRIPTION

40 ROYAL AVENUE IS CURRENTLY A SINGLE FAMILY RESIDENCE LOCATED IN CAMBRIDGE. THE PROJECT OF THE 40 ROYAL RESIDENCE WINDOWS & WELLS IS TO ADD TWO WINDOW WELLS AND EGRESS WINDOWS TO THE BASEMENT, AS WELL AS TWO WINDOWS ON THE FIRST FLOOR. IT IS NOT LOCATED IN ANY FLOOD ZONES.

### DESCRIPTION OF WORK:

- 1. REMOVAL OF AN EGRESS WINDOW AND WELL UNDER THE FRONT
- 2. THE ADDITION OF TWO NEW EGRESS WINDOWS AND WELLS ON WALLS WITH CONFORMING YARDS, ONE AT THE FRONT OF THE HOUSE AND ONE AT THE REAR. THE ADDITION OF THE WINDOW WELLS EXTENDS A PREEXISTING HEIGHT NONCONFORMITY.
- 3. THE ADDITION OF TWO NEW FIRST FLOOR WINDOWS ON THE LEFT SIDE WHERE THERE IS A NONCONFORMING YARD.

## BASEMENT FLOOR PLAN EXISTING & PROPOSED

DATE: 05.02.2024

SCALE: AS NOTED DRAWN BY: AH CHECKED BY:

A-100

ARCHITECT:
HAMMER DESIGN & DEVELOPMENT, LLC
556 FRANKLIN STREET #3
CAMBRIDGE, MA 02139
617-733-5053 AHAMMER@HAMMERDESIGN.COM