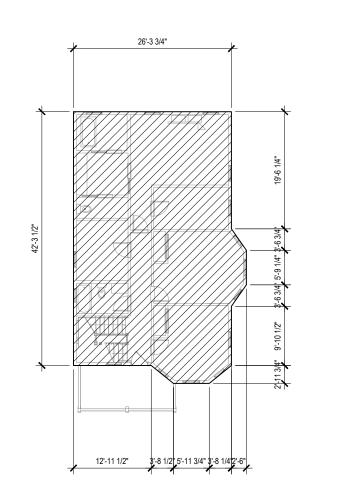

## $\frac{1}{N}$ DIMENSIONAL INFORMATION NTS

PRIVATE OPEN SPACE

W/I 10' OF LOWEST RES

EXISTING & PROPOSED CONDITION
FIRST FLOOR
1,278 SF GFA
CALCULATED TO EXTERIOR SIDING
INCLUDES COVERED PORCH 50% ENCLOSED
& NOT SHADED AREA
OMITS COVERED PORCH NOT 50% ENCLOSED

& SHADED AREA

EXISTING & PROPOSED CONDITION
SECOND FLOOR
1,165 SF GFA
CALCULATED TO EXTERIOR SIDING
OMITS COVERED PORCH NOT 50% ENCLOSED
& NOT SHADED AREA

EXISTING & PROPOSED CONDITION
THIRD FLOOR
1,031 SF GFA
CALCULATED TO 5' HEIGHT, INTERIOR OF
EXTERIOR WALLS