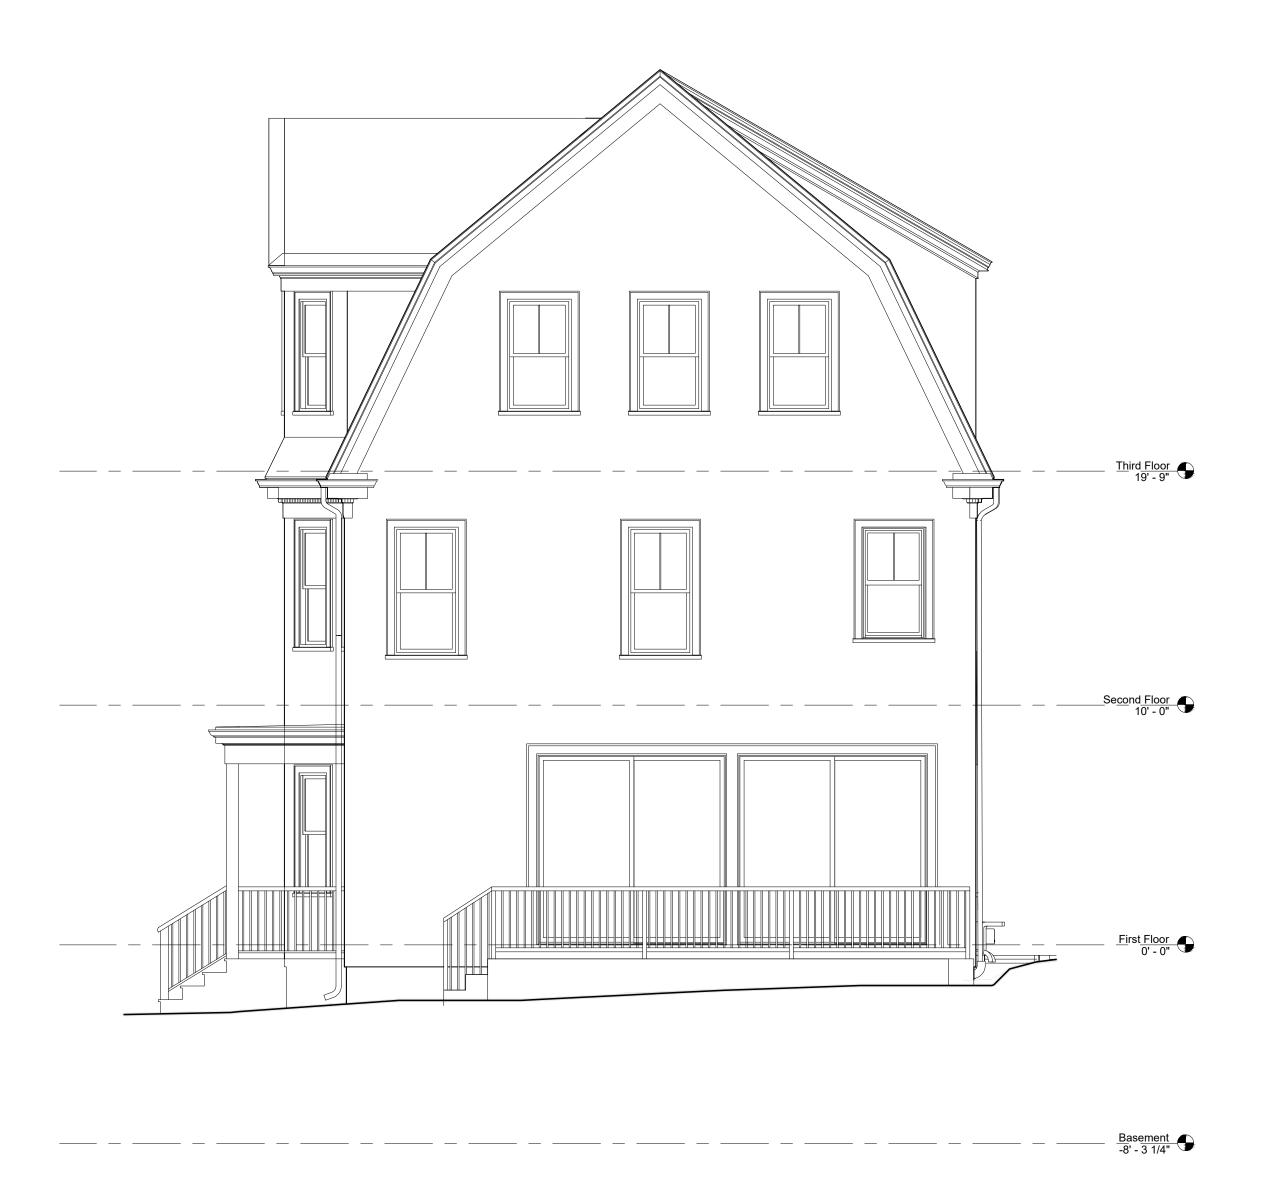

A-202 LEFT ELEVATION EXISTING & PROPOSED

## REAR ELEVATION EXISTING AND PROPOSED

DATE: 05.02.2024

SCALE: AS NOTED DRAWN BY: AH CHECKED BY:

A-201

ARCHITECT:
HAMMER DESIGN & DEVELOPMENT, LLC
556 FRANKLIN STREET #3
CAMBRIDGE, MA 02139
617-733-5053 AHAMMER@HAMMERDESIGN.COM