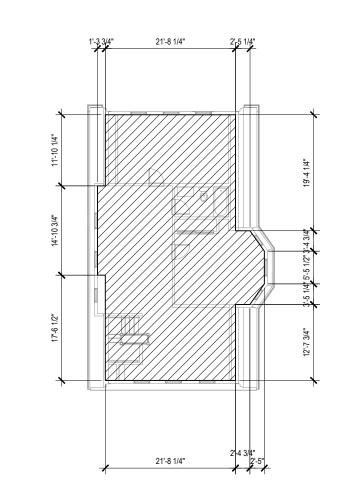

## $\frac{1}{N}$ DIMENSIONAL INFORMATION NTS

PRIVATE OPEN SPACE

W/I 10' OF LOWEST RES

EXISTING & PROPOSED CONDITION
FIRST FLOOR
1,278 SF GFA
CALCULATED TO EXTERIOR SIDING
INCLUDES COVERED PORCH 50% ENCLOSED
& NOT SHADED AREA
OMITS COVERED PORCH NOT 50% ENCLOSED

& SHADED AREA

EXISTING & PROPOSED CONDITION
SECOND FLOOR
1,165 SF GFA
CALCULATED TO EXTERIOR SIDING
OMITS COVERED PORCH NOT 50% ENCLOSED
& NOT SHADED AREA

EXISTING & PROPOSED CONDITION
THIRD FLOOR
1,031 SF GFA
CALCULATED TO 5' HEIGHT, INTERIOR OF
EXTERIOR WALLS