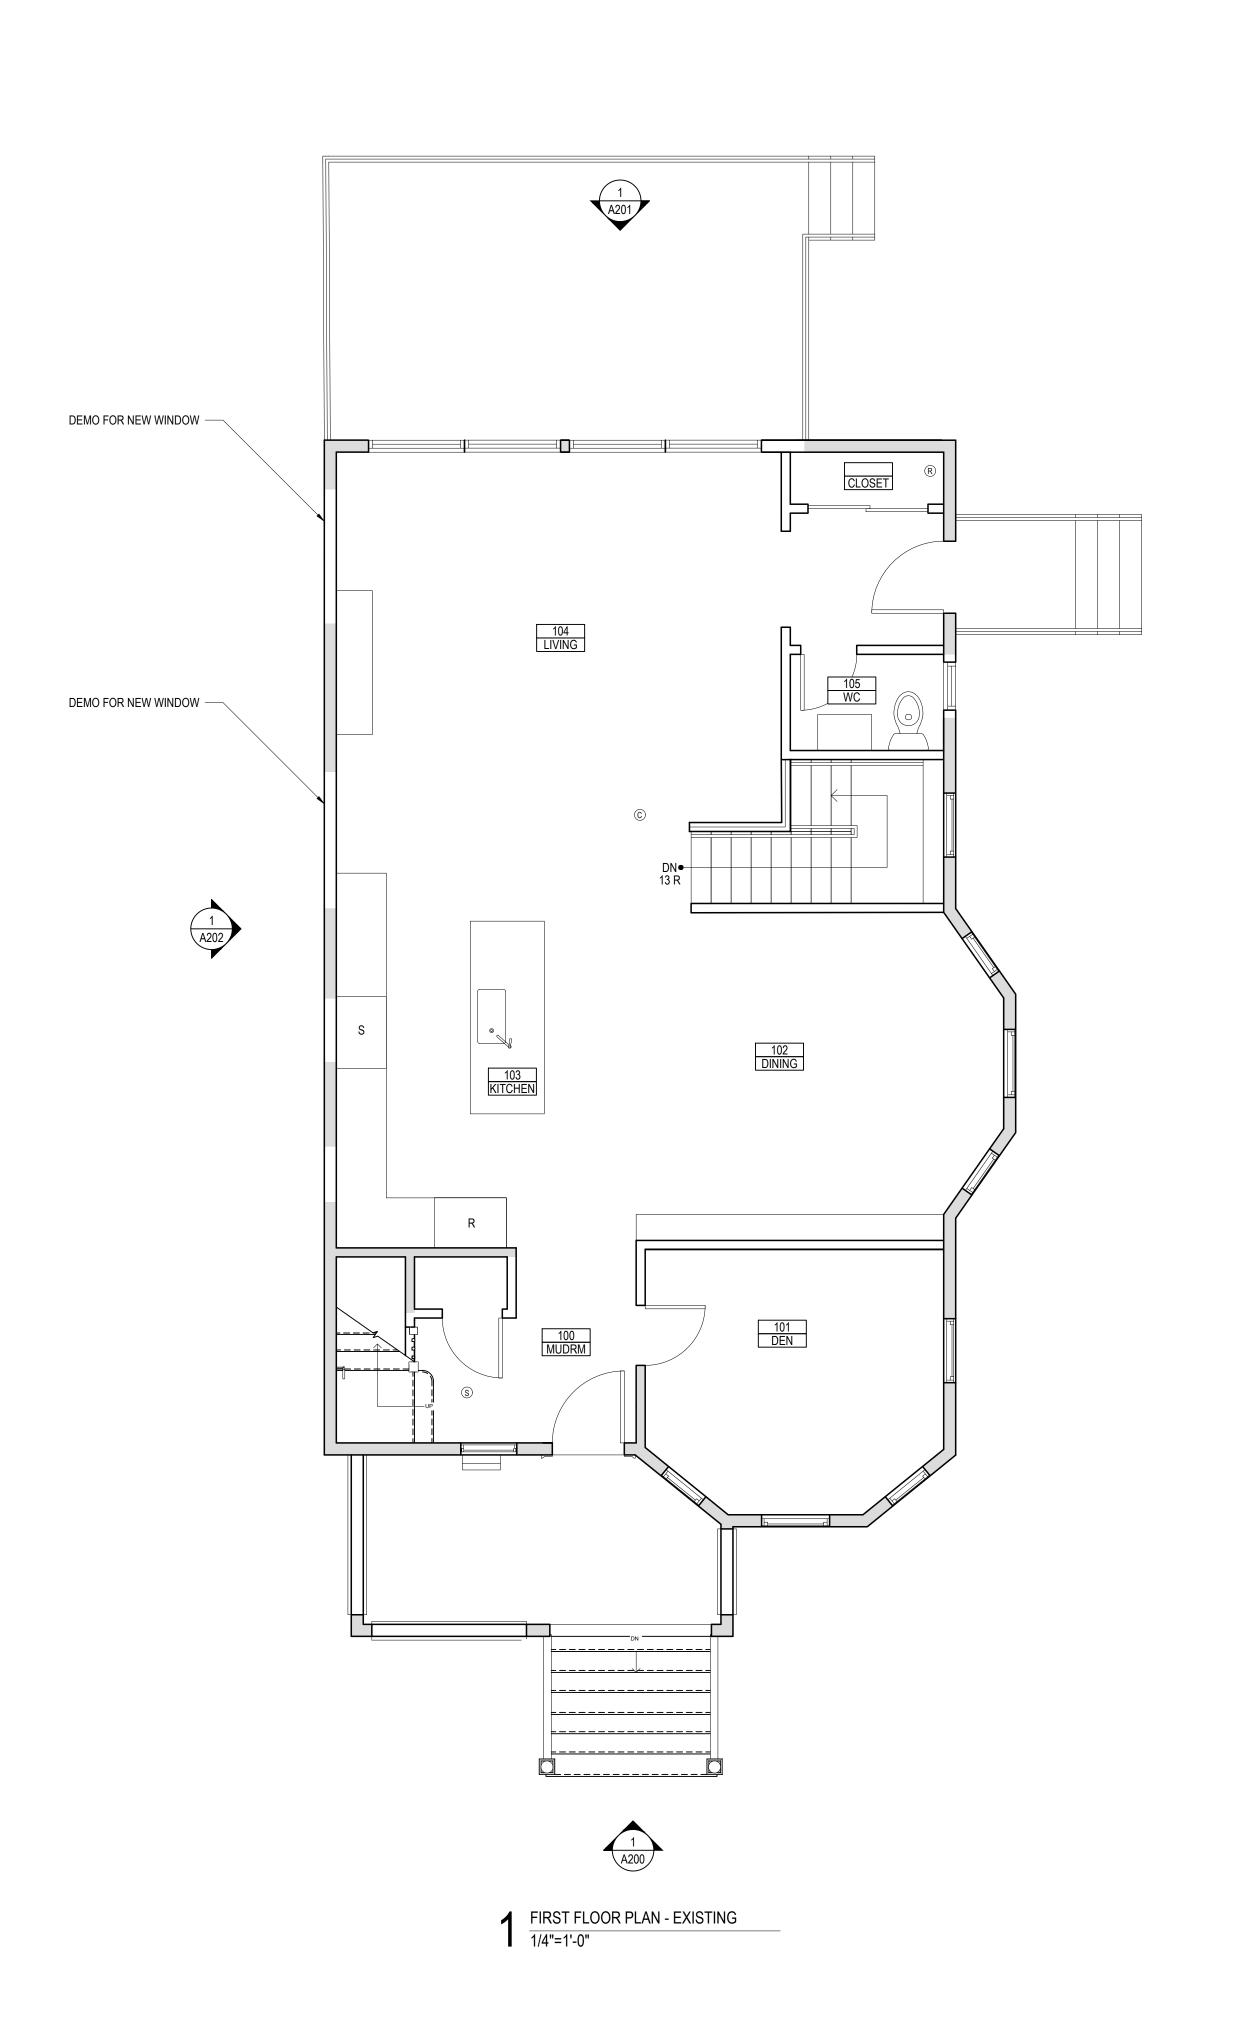

### PROJECT DESCRIPTION

40 ROYAL AVENUE IS CURRENTLY A SINGLE FAMILY RESIDENCE LOCATED IN CAMBRIDGE. THE PROJECT OF THE 40 ROYAL RESIDENCE WINDOWS & WELLS IS TO ADD TWO WINDOW WELLS AND EGRESS WINDOWS TO THE BASEMENT, AS WELL AS TWO WINDOWS ON THE FIRST FLOOR. IT IS NOT LOCATED IN ANY FLOOD ZONES.

### DESCRIPTION OF WORK:

- 1. REMOVAL OF AN EGRESS WINDOW AND WELL UNDER THE FRONT
- 2. THE ADDITION OF TWO NEW EGRESS WINDOWS AND WELLS ON WALLS WITH CONFORMING YARDS, ONE AT THE FRONT OF THE HOUSE AND ONE AT THE REAR. THE ADDITION OF THE WINDOW WELLS EXTENDS A PREEXISTING HEIGHT NONCONFORMITY.
- 3. THE ADDITION OF TWO NEW FIRST FLOOR WINDOWS ON THE LEFT SIDE WHERE THERE IS A NONCONFORMING YARD.

## FIRST FLOOR PLAN EXISTING & PROPOSED

DATE: 05.02.2024

SCALE: AS NOTED DRAWN BY: AH CHECKED BY:

A-101

FRONT ELEVATION - EXISTING 1/4"=1'-0"

PRONT ELEVATION - PROPOSED 1/4"=1'-0"

ARCHITECT:
HAMMER DESIGN & DEVELOPMENT, LLC
556 FRANKLIN STREET #3
CAMBRIDGE, MA 02139
617-733-5053 AHAMMER@HAMMERDESIGN.COM