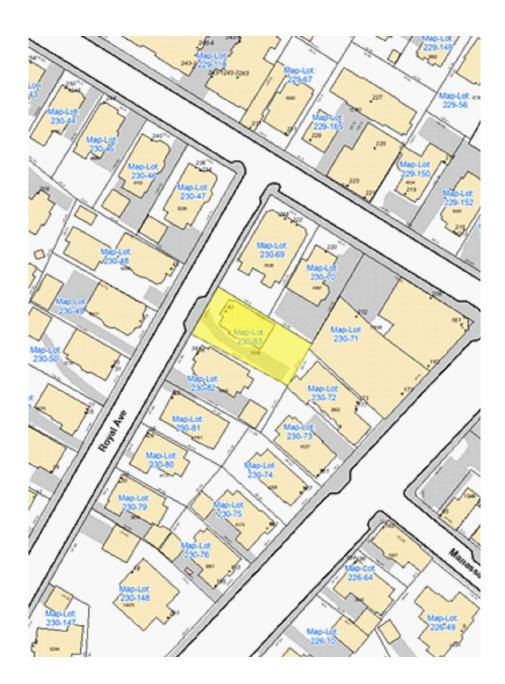

### **DIMENSIONAL INFORMATION**

Applicant:

40 Royal Avenue LLC

Location:

40 Royal Ave , Cambridge, MA

Phone:

617-650-1929

Present Use/Occupancy: SNGL-FAM-RES

Zone: Residence B Zone

Requested Use/Occupancy: SNGL-FAM-RES

|                                                           |               | Existing Conditions | Requested<br>Conditions | <u>Ordinance</u><br>Requirements |        |
|-----------------------------------------------------------|---------------|---------------------|-------------------------|----------------------------------|--------|
| TOTAL GROSS FLOOR<br>AREA:                                |               | 3,474               | 3,474                   | 2,632.65                         | (max.) |
| LOT AREA;                                                 |               | 5,379               | 5,379                   | 5,000                            | (min.) |
| RATIO OF GROSS<br>FLOOR AREA TO LOT<br>AREA; <sup>2</sup> |               | .65                 | .65                     | .5/.35                           |        |
| LOT AREA OF EACH<br>DWELLING UNIT                         |               | 5,379               | 5,379                   | 2,500/4,000                      |        |
| SIZE OF LOT:                                              | WIDTH         | 52.6                | 52.6                    | 50                               |        |
|                                                           | DEPTH         | 104.8               | 104.8                   | N/A                              |        |
| SETBACKS IN FEET:                                         | FRONT         | 14.25               | 14.25                   | 15                               |        |
|                                                           | REAR          | 39.2                | 39.2                    | 26.25                            |        |
|                                                           | LEFT SIDE     | 5.4                 | 5.4                     | 7.5/Sum of 20                    |        |
|                                                           | RIGHT<br>SIDE | 17.4                | 17.4                    | 7,5/Sum of 20                    |        |
| SIZE OF BUILDING:                                         | HEIGHT        | 39.7                | 39.8                    | 35                               | ·      |
|                                                           | WIDTH         | 28.8                | 28.8                    | N/A                              |        |
|                                                           | LENGTH        | 49.8                | 49.8                    | N/A                              |        |
| RATIO OF USABLE<br>OPEN SPACE TO LOT<br>AREA:             |               | 55.7                | 55.1                    | 40                               |        |
| NO. OF DWELLING<br>UNITS:                                 |               | 1                   | 1                       | 2                                |        |
| NO. OF PARKING<br>SPACES:                                 |               | 2                   | 2                       | 0                                |        |
| NO. OF LOADING<br>AREAS:                                  |               | 0                   | 0                       | 0                                |        |
| DISTANCE TO NEAREST<br>BLDG. ON SAME LOT                  |               | N/A                 | N/A                     | N/A                              |        |

### Address: 40 Royal Ave Zone: Res B

|               | PROPOSED   |            | ALLOWED  | NOTE                      |
|---------------|------------|------------|----------|---------------------------|
| GENERAL       | PROPOSED   |            | ALLOVVED | NOTE                      |
| USE           | SINGLE FAM | SINGLE FAM | Υ        |                           |
| LOT AREA      | 5,379      | 5,379      | 5,000    | MEASURED, RECORDED 5,360  |
| LOT WIDTH     | ,<br>52.26 | ,<br>52.26 | 50       | ,                         |
| GFA           | 3,474      | 3,474      | 2632.65  | PREEXISTING NONCONFORMING |
| FAR           | 0.65       | 0.65       | .5/.35   | PREEXISTING NONCONFORMING |
| LOT AREA/UNIT | 5,379      | 5,379      | 2,500    |                           |
| UNITS         | 1          | 1          | 2        |                           |
| HEIGHT        | 39.7       | 39.8       | 35       | PREEXISTING NONCONFORMING |
| SETBACKS      |            |            |          |                           |
| FRONT         | 14.25      | 14.25      | 15       | PREEXISTING NONCONFORMING |
| REAR          | 39.2       | 39.2       | 26'      |                           |
| LEFT          | 5.4        | 5.4        | 7'-6"    | PREEXISTING NONCONFORMING |
| RIGHT         | 17.4       | 17.4       | 13'-6"   |                           |
| OPEN SPACE    |            |            |          |                           |
| TOTAL OS      | 55.7%      | 55.1%      | 40%      |                           |
| PRIVATE OS    | 26.4%      | 26.1%      | 20%      |                           |
| PERMEABLE OS  | 51.2%      | 50.6%      | 20%      |                           |
| PARKING       | 2          | 2          | Υ        |                           |