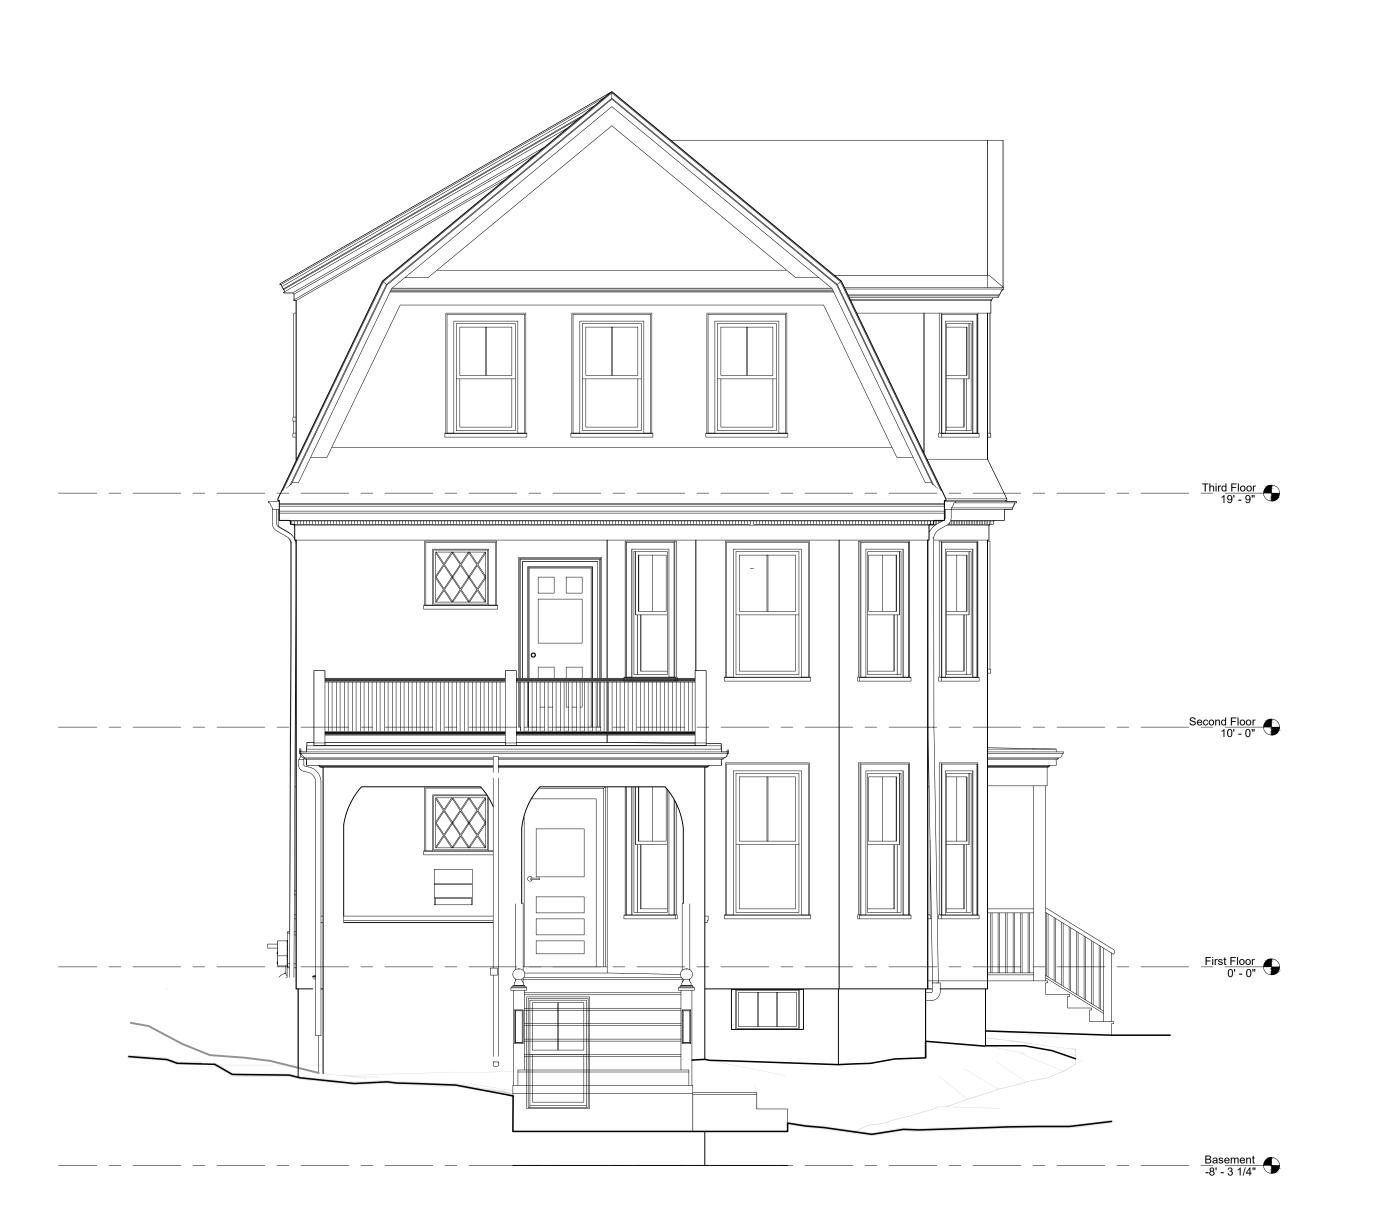

## FIRST FLOOR PLAN EXISTING & PROPOSED

DATE: 05.02.2024

SCALE: AS NOTED DRAWN BY: AH CHECKED BY:

A-101

FRONT ELEVATION - EXISTING 1/4"=1'-0"

PRONT ELEVATION - PROPOSED 1/4"=1'-0"

ARCHITECT:
HAMMER DESIGN & DEVELOPMENT, LLC
556 FRANKLIN STREET #3
CAMBRIDGE, MA 02139
617-733-5053 AHAMMER@HAMMERDESIGN.COM

## FRONT ELEVATION EXISTING AND PROPOSED

DATE: 05.02.2024

SCALE: AS NOTED DRAWN BY: AH CHECKED BY:

A-200

FRONT ELEVATION - EXISTING 1/4"=1'-0"

2 FRONT ELEVATION - PROPOSED 1/4"=1'-0"

ARCHITECT:
HAMMER DESIGN & DEVELOPMENT, LLC
556 FRANKLIN STREET #3
CAMBRIDGE, MA 02139
617-733-5053 AHAMMER@HAMMERDESIGN.COM