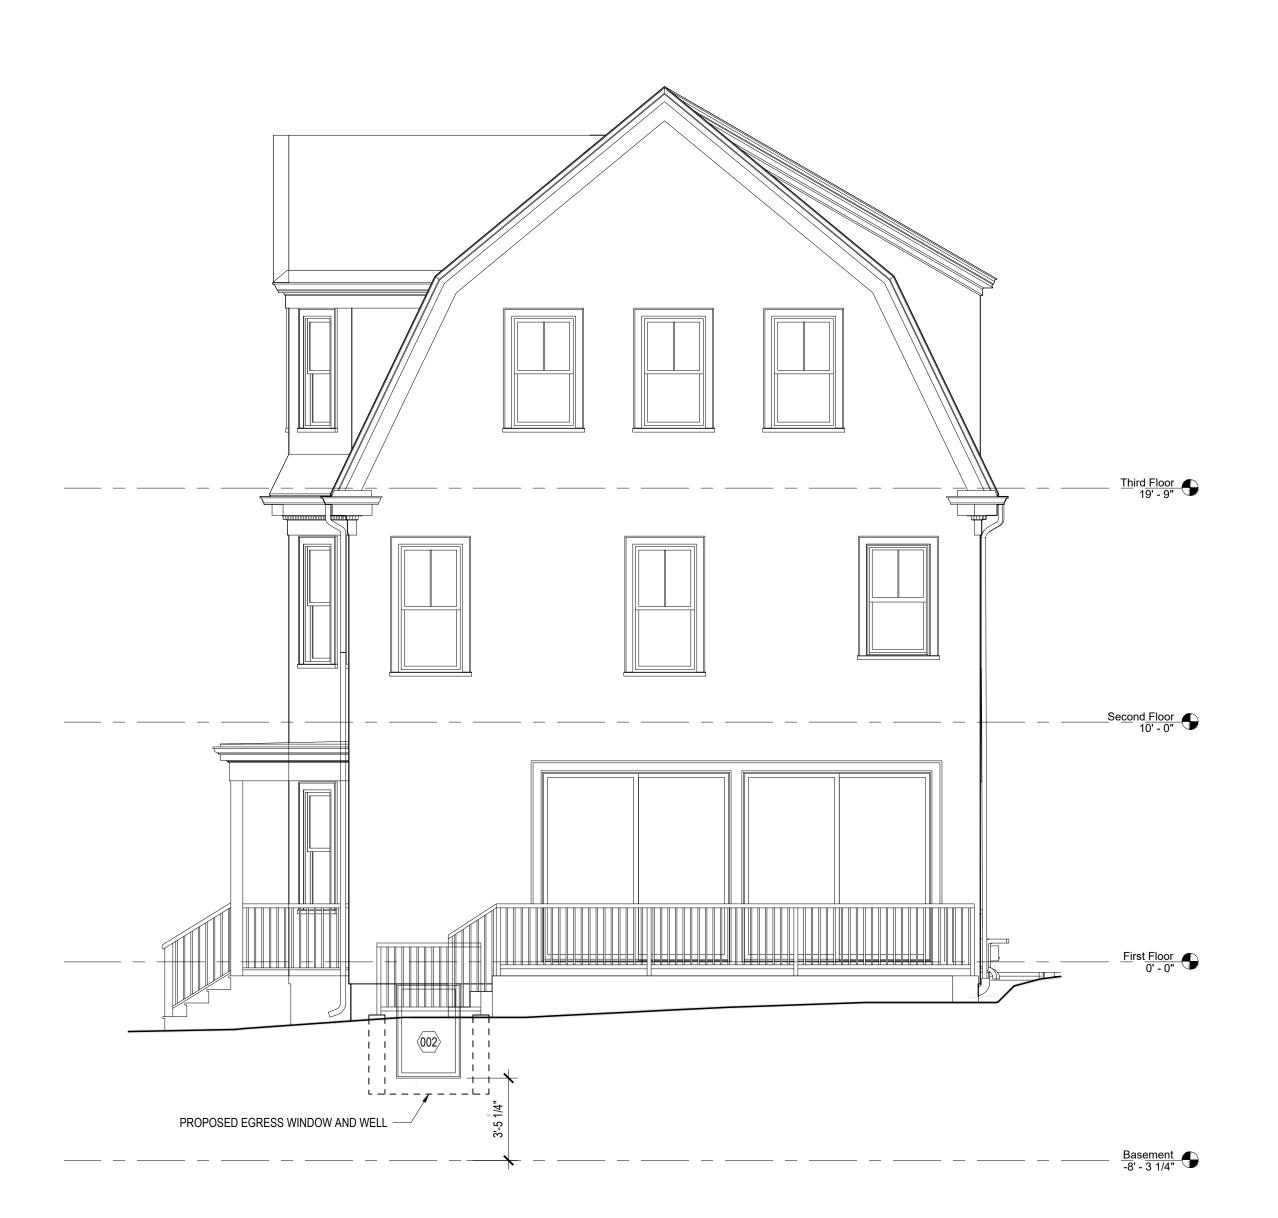

### PROJECT DESCRIPTION

40 ROYAL AVENUE IS CURRENTLY A SINGLE FAMILY RESIDENCE LOCATED IN CAMBRIDGE. THE PROJECT OF THE 40 ROYAL RESIDENCE WINDOWS & WELLS IS TO ADD TWO WINDOW WELLS AND EGRESS WINDOWS TO THE BASEMENT, AS WELL AS TWO WINDOWS ON THE FIRST FLOOR. IT IS NOT LOCATED IN ANY FLOOD ZONES.

### DESCRIPTION OF WORK:

- 1. REMOVAL OF AN EGRESS WINDOW AND WELL UNDER THE FRONT
- 2. THE ADDITION OF TWO NEW EGRESS WINDOWS AND WELLS ON WALLS WITH CONFORMING YARDS, ONE AT THE FRONT OF THE HOUSE AND ONE AT THE REAR. THE ADDITION OF THE WINDOW WELLS EXTENDS A PREEXISTING HEIGHT NONCONFORMITY.
- 3. THE ADDITION OF TWO NEW FIRST FLOOR WINDOWS ON THE LEFT SIDE WHERE THERE IS A NONCONFORMING YARD.

## REAR ELEVATION EXISTING AND PROPOSED

DATE: 05.02.2024

SCALE: AS NOTED DRAWN BY: AH CHECKED BY:

A-201

ARCHITECT:
HAMMER DESIGN & DEVELOPMENT, LLC
556 FRANKLIN STREET #3
CAMBRIDGE, MA 02139
617-733-5053 AHAMMER@HAMMERDESIGN.COM