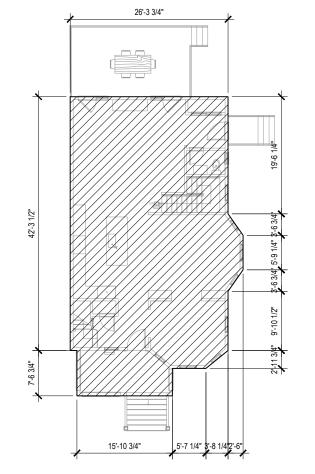

## $\frac{1}{N}$ DIMENSIONAL INFORMATION NTS

PRIVATE OPEN SPACE

W/I 10' OF LOWEST RES

EXISTING & PROPOSED CONDITION
FIRST FLOOR
1,278 SF GFA
CALCULATED TO EXTERIOR SIDING
INCLUDES COVERED PORCH 50% ENCLOSED
& NOT SHADED AREA
OMITS COVERED PORCH NOT 50% ENCLOSED

& SHADED AREA

EXISTING & PROPOSED CONDITION
SECOND FLOOR
1,165 SF GFA
CALCULATED TO EXTERIOR SIDING
OMITS COVERED PORCH NOT 50% ENCLOSED
& NOT SHADED AREA

EXISTING & PROPOSED CONDITION
THIRD FLOOR
1,031 SF GFA
CALCULATED TO 5' HEIGHT, INTERIOR OF
EXTERIOR WALLS

| OPEN SPACE TABLE      |          |       |          |       |
|-----------------------|----------|-------|----------|-------|
|                       | EXISTING |       | PROPOSED |       |
|                       | SF       | PCT   | SF       | PCT   |
| PRIVATE OPEN SPACE    |          |       |          |       |
| PRIVATE & PERMABLE    | 1,178    | 21.9% | 1,166    | 21.7% |
| W/I 10' OF LOWEST RES | 240      | 4.5%  | 240      | 4.5%  |
| TOTAL PRIVATE         | 1,418    | 26.4% | 1,406    | 26.1% |
| PERMEABLE ONLY        | 1,577    | 29.3% | 1,557    | 28.9% |
|                       |          |       |          |       |