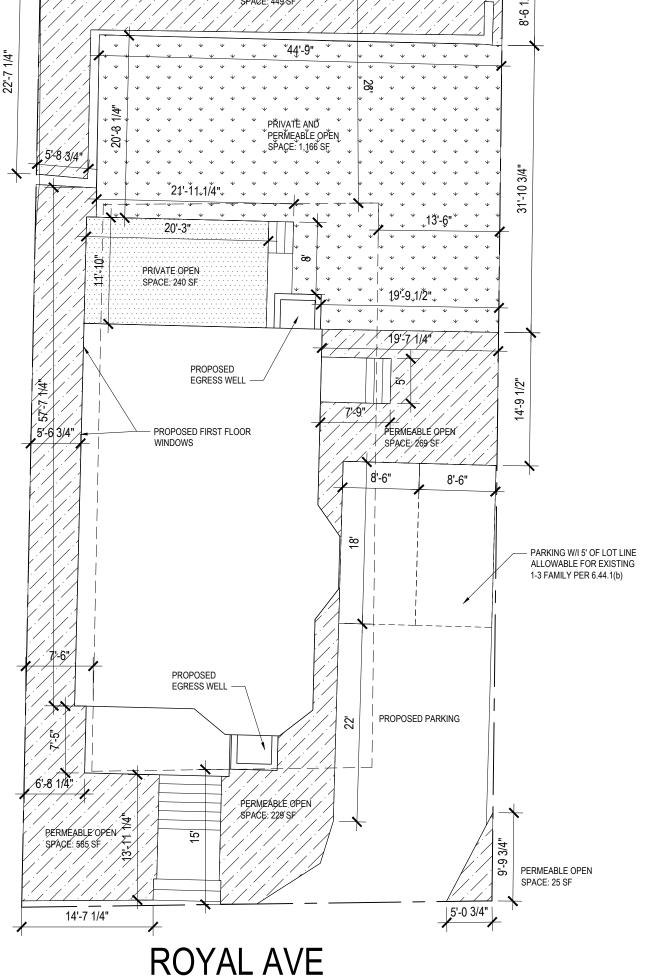

### PROJECT DESCRIPTION

40 ROYAL AVENUE IS CURRENTLY A SINGLE FAMILY RESIDENCE LOCATED IN CAMBRIDGE. THE PROJECT OF THE 40 ROYAL RESIDENCE WINDOWS & WELLS IS TO ADD TWO WINDOW WELLS AND EGRESS WINDOWS TO THE BASEMENT, AS WELL AS TWO WINDOWS ON THE FIRST FLOOR. IT IS NOT LOCATED IN ANY FLOOD ZONES.

### DESCRIPTION OF WORK:

- 1. REMOVAL OF AN EGRESS WINDOW AND WELL UNDER THE FRONT
- 2. THE ADDITION OF TWO NEW EGRESS WINDOWS AND WELLS ON WALLS WITH CONFORMING YARDS, ONE AT THE FRONT OF THE HOUSE AND ONE AT THE REAR. THE ADDITION OF THE WINDOW WELLS EXTENDS A PREEXISTING HEIGHT NONCONFORMITY.
- 3. THE ADDITION OF TWO NEW FIRST FLOOR WINDOWS ON THE LEFT SIDE WHERE THERE IS A NONCONFORMING YARD.

### Address: 40 Royal Ave Zone: Res B

|               | PROPOSED   |            | ALLOWED  | NOTE                      |
|---------------|------------|------------|----------|---------------------------|
| GENERAL       | PROPOSED   |            | ALLOVVED | NOTE                      |
| USE           | SINGLE FAM | SINGLE FAM | Υ        |                           |
| LOT AREA      | 5,379      | 5,379      | 5,000    | MEASURED, RECORDED 5,360  |
| LOT WIDTH     | ,<br>52.26 | ,<br>52.26 | 50       | ,                         |
| GFA           | 3,474      | 3,474      | 2632.65  | PREEXISTING NONCONFORMING |
| FAR           | 0.65       | 0.65       | .5/.35   | PREEXISTING NONCONFORMING |
| LOT AREA/UNIT | 5,379      | 5,379      | 2,500    |                           |
| UNITS         | 1          | 1          | 2        |                           |
| HEIGHT        | 39.7       | 39.8       | 35       | PREEXISTING NONCONFORMING |
| SETBACKS      |            |            |          |                           |
| FRONT         | 14.25      | 14.25      | 15       | PREEXISTING NONCONFORMING |
| REAR          | 39.2       | 39.2       | 26'      |                           |
| LEFT          | 5.4        | 5.4        | 7'-6"    | PREEXISTING NONCONFORMING |
| RIGHT         | 17.4       | 17.4       | 13'-6"   |                           |
| OPEN SPACE    |            |            |          |                           |
| TOTAL OS      | 55.7%      | 55.1%      | 40%      |                           |
| PRIVATE OS    | 26.4%      | 26.1%      | 20%      |                           |
| PERMEABLE OS  | 51.2%      | 50.6%      | 20%      |                           |
| PARKING       | 2          | 2          | Υ        |                           |

| OPEN SPACE TABLE      |          |       |          |       |
|-----------------------|----------|-------|----------|-------|
|                       | EXISTING |       | PROPOSED |       |
|                       | SF       | PCT   | SF       | PCT   |
| PRIVATE OPEN SPACE    |          |       |          |       |
| PRIVATE & PERMABLE    | 1,178    | 21.9% | 1,166    | 21.7% |
| W/I 10' OF LOWEST RES | 240      | 4.5%  | 240      | 4.5%  |
| TOTAL PRIVATE         | 1,418    | 26.4% | 1,406    | 26.1% |
| PERMEABLE ONLY        | 1,577    | 29.3% | 1,557    | 28.9% |
|                       |          |       |          |       |

PERMEABLE OPEN SPACE

PERMEABLE OPEN SPACE

→ PRIVATE & PERMEABLE

PRIVATE OPEN SPACE

W/I 10' OF LOWEST RES

ARCHITECT:
HAMMER DESIGN & DEVELOPMENT, LLC
556 FRANKLIN STREET #3
CAMBRIDGE, MA 02139
617-733-5053 AHAMMER@HAMMERDESIGN.COM