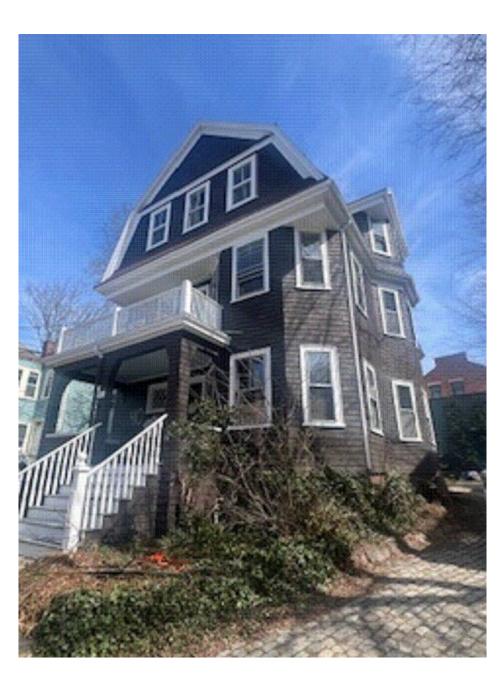

### PROJECT DESCRIPTION

40 ROYAL AVENUE IS CURRENTLY A SINGLE FAMILY RESIDENCE LOCATED IN CAMBRIDGE. THE PROJECT OF THE 40 ROYAL RESIDENCE WINDOWS & WELLS IS TO ADD TWO WINDOW WELLS AND EGRESS WINDOWS TO THE BASEMENT, AS WELL AS TWO WINDOWS ON THE FIRST FLOOR. IT IS NOT LOCATED IN ANY FLOOD ZONES.

### DESCRIPTION OF WORK:

- 1. REMOVAL OF AN EGRESS WINDOW AND WELL UNDER THE FRONT
- 2. THE ADDITION OF TWO NEW EGRESS WINDOWS AND WELLS ON WALLS WITH CONFORMING YARDS, ONE AT THE FRONT OF THE HOUSE AND ONE AT THE REAR. THE ADDITION OF THE WINDOW WELLS EXTENDS A PREEXISTING HEIGHT NONCONFORMITY.
- 3. THE ADDITION OF TWO NEW FIRST FLOOR WINDOWS ON THE LEFT SIDE WHERE THERE IS A NONCONFORMING YARD.

40 ROYAL STREET CAMBRIDGE, MA

SITE PHOTOS

DATE: 05.02.2024

SCALE: AS NOTED DRAWN BY: CHECKED BY:

G-101