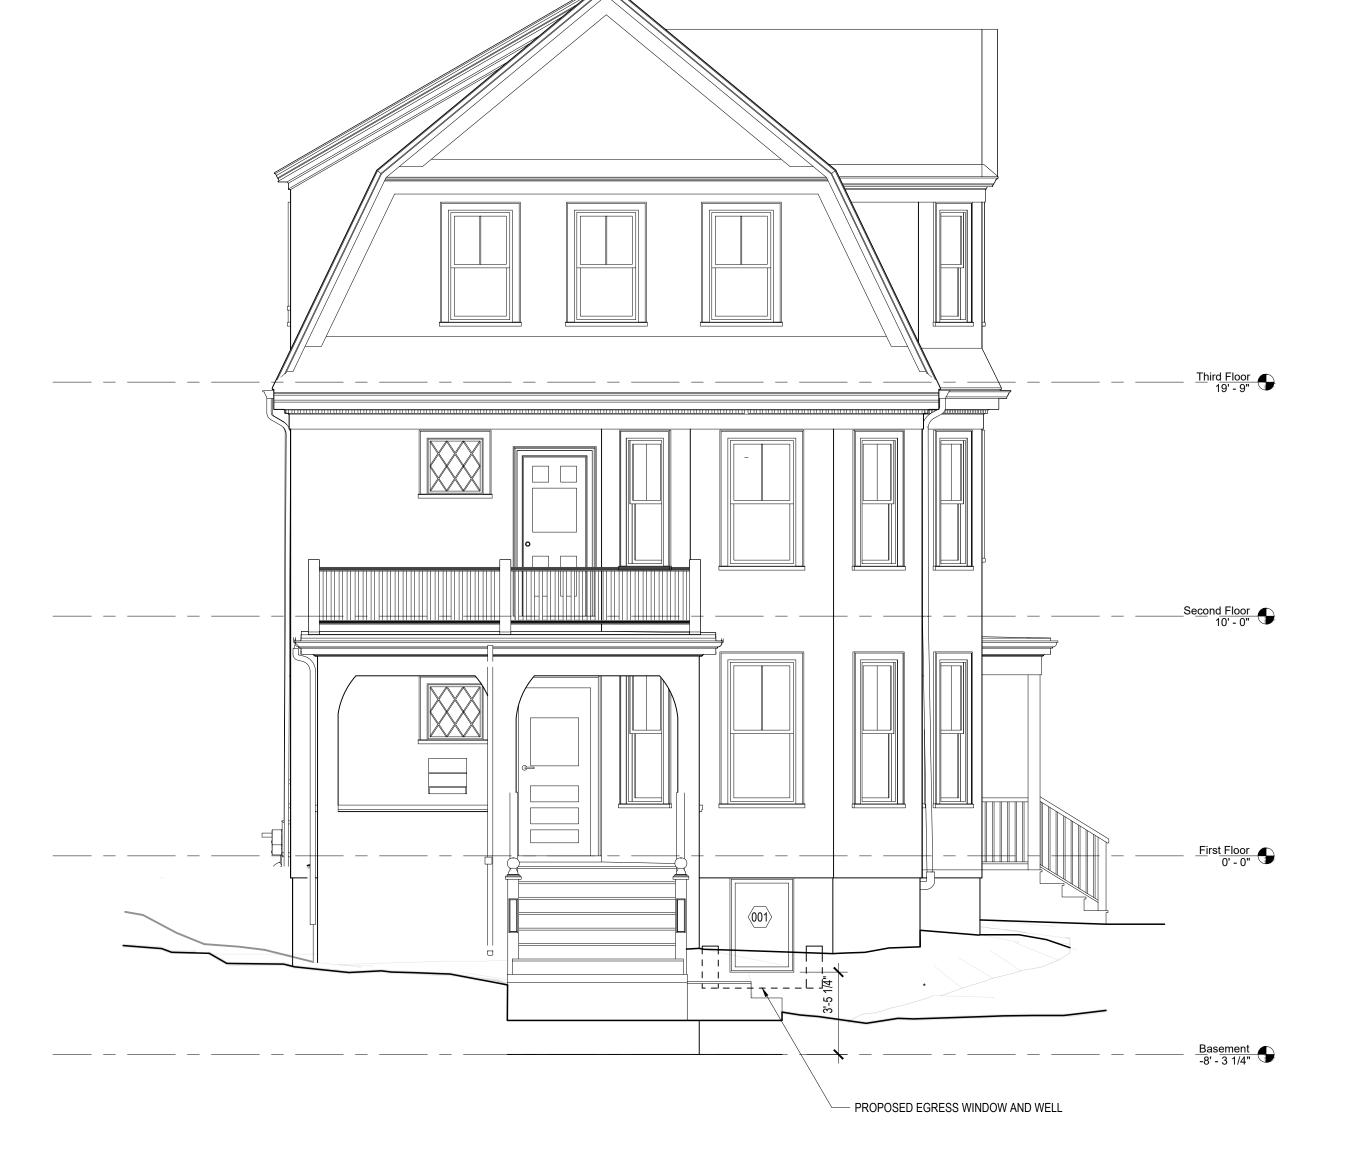

### PROJECT DESCRIPTION

40 ROYAL AVENUE IS CURRENTLY A SINGLE FAMILY RESIDENCE LOCATED IN CAMBRIDGE. THE PROJECT OF THE 40 ROYAL RESIDENCE WINDOWS & WELLS IS TO ADD TWO WINDOW WELLS AND EGRESS WINDOWS TO THE BASEMENT, AS WELL AS TWO WINDOWS ON THE FIRST FLOOR. IT IS NOT LOCATED IN ANY FLOOD ZONES.

### DESCRIPTION OF WORK:

- 1. REMOVAL OF AN EGRESS WINDOW AND WELL UNDER THE FRONT
- 2. THE ADDITION OF TWO NEW EGRESS WINDOWS AND WELLS ON WALLS WITH CONFORMING YARDS, ONE AT THE FRONT OF THE HOUSE AND ONE AT THE REAR. THE ADDITION OF THE WINDOW WELLS EXTENDS A PREEXISTING HEIGHT NONCONFORMITY.
- 3. THE ADDITION OF TWO NEW FIRST FLOOR WINDOWS ON THE LEFT SIDE WHERE THERE IS A NONCONFORMING YARD.

## FRONT ELEVATION EXISTING AND PROPOSED

DATE: 05.02.2024

SCALE: AS NOTED DRAWN BY: AH CHECKED BY:

A-200

FRONT ELEVATION - EXISTING 1/4"=1'-0"

2 FRONT ELEVATION - PROPOSED 1/4"=1'-0"

ARCHITECT:
HAMMER DESIGN & DEVELOPMENT, LLC
556 FRANKLIN STREET #3
CAMBRIDGE, MA 02139
617-733-5053 AHAMMER@HAMMERDESIGN.COM