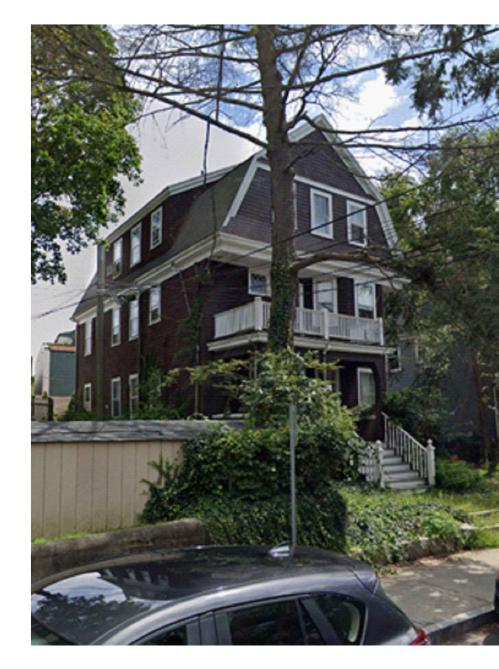

40 ROYAL STREET CAMBRIDGE, MA

COVER

DATE: 05.02.2024

SCALE: AS NOTED DRAWN BY: CHECKED BY:

G-100

AREA MAP NTS

 $2^{rac{\mathsf{AERIAL}\,\mathsf{VIEW}}{\mathsf{NTS}}}$ 

 $3^{\frac{\text{STREET VIEW}}{\text{NTS}}}$ 

4 STREET VIEW -LEFT ELEVATION NTS

 $5 \, rac{ ext{VICINITY OF PROPOSED FRONT WELL}}{ ext{NTS}}$ 

 $_{\overline{\text{NTS}}}^{\text{CLOSE UP OF PRPOSED FRONT WELL}}$ 

 $7^{\frac{\mathsf{REAR}\;\mathsf{ELEVATION}}{\mathsf{NTS}}}$ 

### PROJECT DESCRIPTION

40 ROYAL AVENUE IS CURRENTLY A SINGLE FAMILY RESIDENCE LOCATED IN CAMBRIDGE. THE PROJECT OF THE 40 ROYAL RESIDENCE WINDOWS & WELLS IS TO ADD TWO WINDOW WELLS AND EGRESS WINDOWS TO THE BASEMENT, AS WELL AS TWO WINDOWS ON THE FIRST FLOOR. IT IS NOT LOCATED IN ANY FLOOD ZONES.