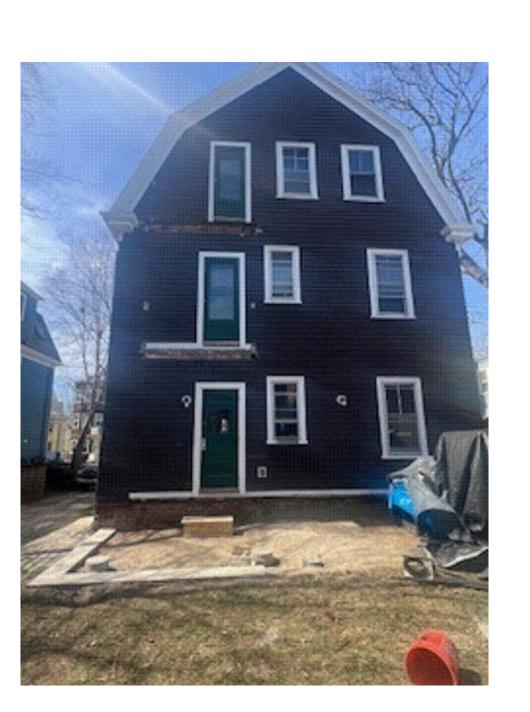

4 STREET VIEW -LEFT ELEVATION NTS

 $5 \, rac{ ext{VICINITY OF PROPOSED FRONT WELL}}{ ext{NTS}}$ 

 $_{\overline{\text{NTS}}}^{\text{CLOSE UP OF PRPOSED FRONT WELL}}$ 

 $7^{\frac{\mathsf{REAR}\;\mathsf{ELEVATION}}{\mathsf{NTS}}}$ 

### DESCRIPTION OF WORK:

- 1. REMOVAL OF AN EGRESS WINDOW AND WELL UNDER THE FRONT
- 2. THE ADDITION OF TWO NEW EGRESS WINDOWS AND WELLS ON WALLS WITH CONFORMING YARDS, ONE AT THE FRONT OF THE HOUSE AND ONE AT THE REAR. THE ADDITION OF THE WINDOW WELLS EXTENDS A PREEXISTING HEIGHT NONCONFORMITY.
- 3. THE ADDITION OF TWO NEW FIRST FLOOR WINDOWS ON THE LEFT SIDE WHERE THERE IS A NONCONFORMING YARD.