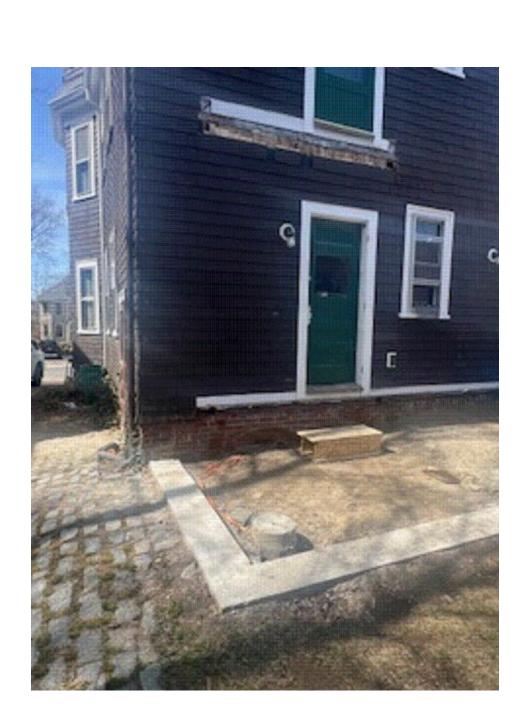

### PROJECT DESCRIPTION

40 ROYAL AVENUE IS CURRENTLY A SINGLE FAMILY RESIDENCE LOCATED IN CAMBRIDGE. THE PROJECT OF THE 40 ROYAL RESIDENCE WINDOWS & WELLS IS TO ADD TWO WINDOW WELLS AND EGRESS WINDOWS TO THE BASEMENT, AS WELL AS TWO WINDOWS ON THE FIRST FLOOR. IT IS NOT LOCATED IN ANY FLOOD ZONES.

### DESCRIPTION OF WORK:

- 1. REMOVAL OF AN EGRESS WINDOW AND WELL UNDER THE FRONT
- 2. THE ADDITION OF TWO NEW EGRESS WINDOWS AND WELLS ON WALLS WITH CONFORMING YARDS, ONE AT THE FRONT OF THE HOUSE AND ONE AT THE REAR. THE ADDITION OF THE WINDOW WELLS EXTENDS A PREEXISTING HEIGHT NONCONFORMITY.
- 3. THE ADDITION OF TWO NEW FIRST FLOOR WINDOWS ON THE LEFT SIDE WHERE THERE IS A NONCONFORMING YARD.

4 STREET VIEW -LEFT ELEVATION NTS

 $5 \, rac{ ext{VICINITY OF PROPOSED FRONT WELL}}{ ext{NTS}}$ 

 $_{\overline{\text{NTS}}}^{\text{CLOSE UP OF PRPOSED FRONT WELL}}$ 

 $7^{\frac{\mathsf{REAR}\;\mathsf{ELEVATION}}{\mathsf{NTS}}}$ 