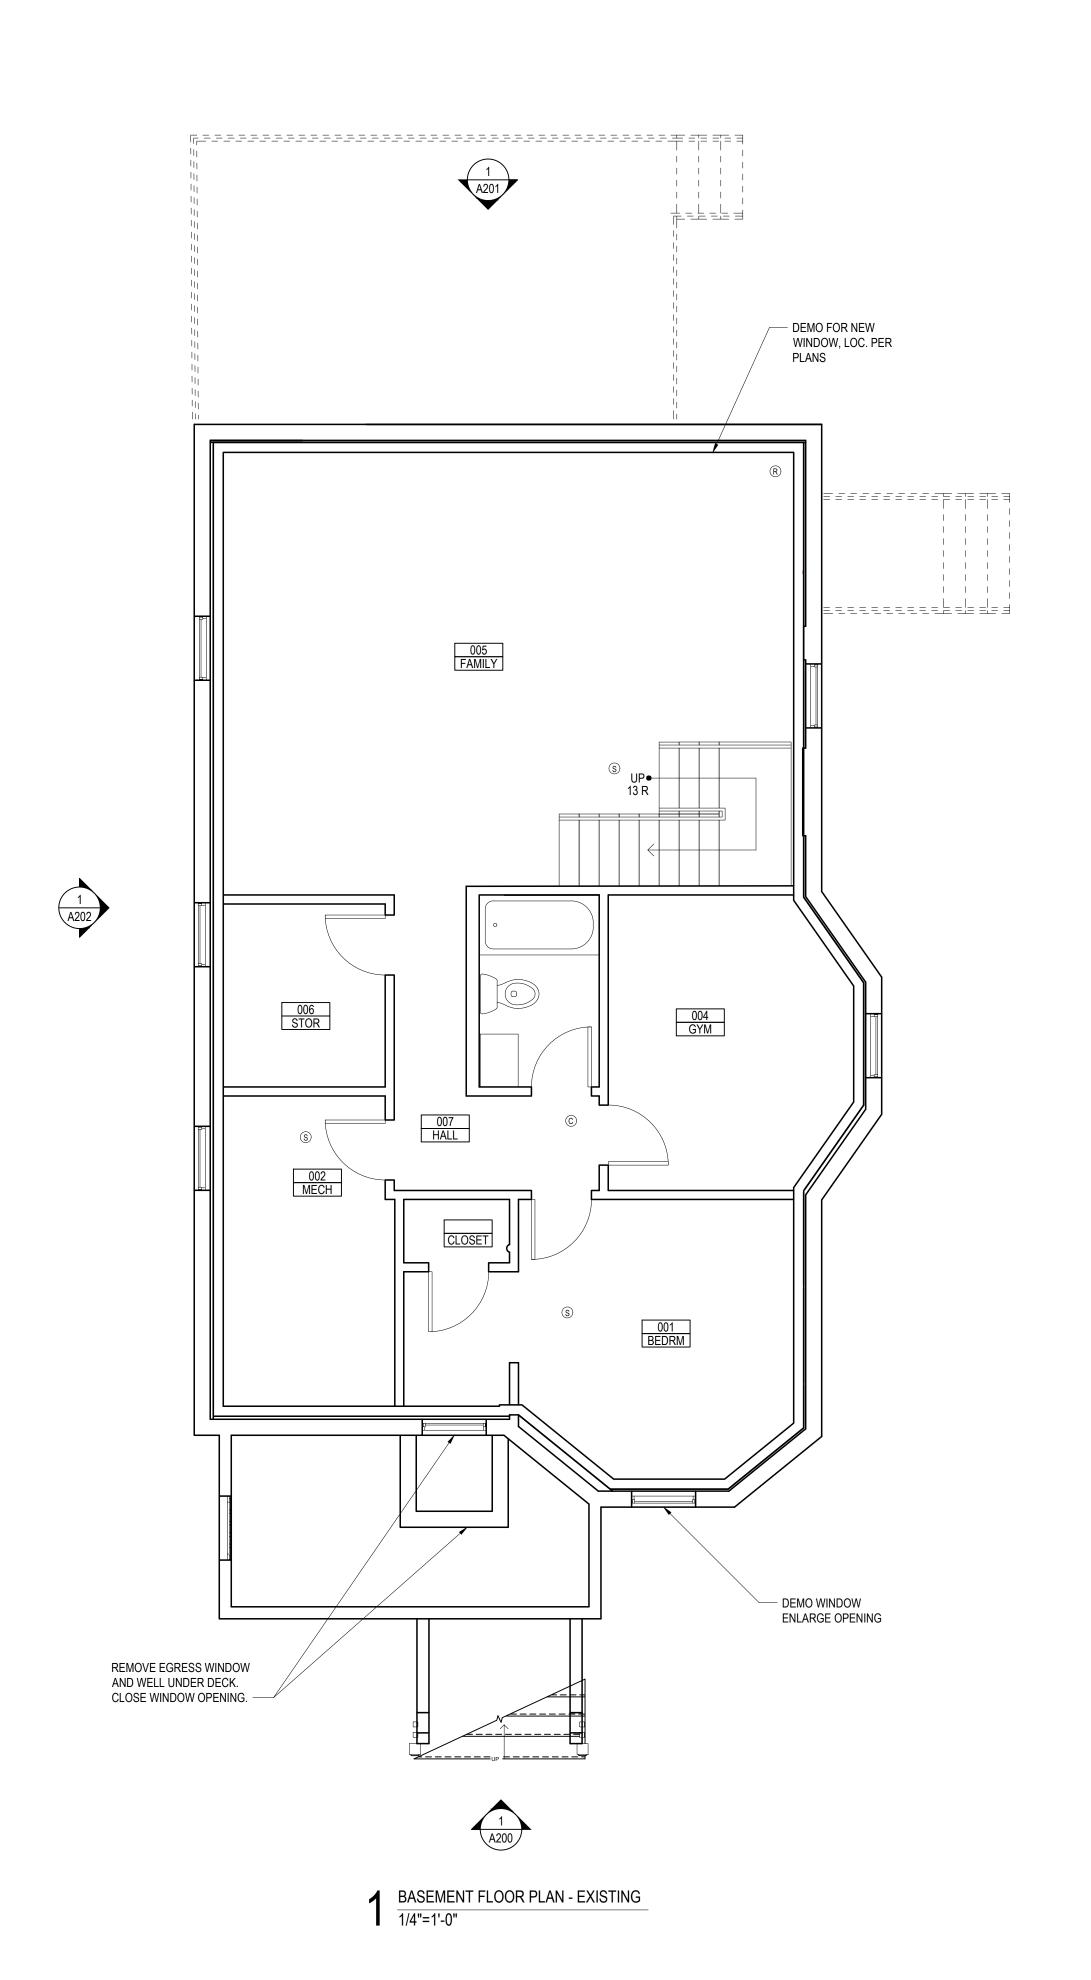

### PROJECT DESCRIPTION

40 ROYAL AVENUE IS CURRENTLY A SINGLE FAMILY RESIDENCE LOCATED IN CAMBRIDGE. THE PROJECT OF THE 40 ROYAL RESIDENCE WINDOWS & WELLS IS TO ADD TWO WINDOW WELLS AND EGRESS WINDOWS TO THE BASEMENT, AS WELL AS TWO WINDOWS ON THE FIRST FLOOR. IT IS NOT LOCATED IN ANY FLOOD ZONES.

### DESCRIPTION OF WORK:

- 1. REMOVAL OF AN EGRESS WINDOW AND WELL UNDER THE FRONT
- 2. THE ADDITION OF TWO NEW EGRESS WINDOWS AND WELLS ON WALLS WITH CONFORMING YARDS, ONE AT THE FRONT OF THE HOUSE AND ONE AT THE REAR. THE ADDITION OF THE WINDOW WELLS EXTENDS A PREEXISTING HEIGHT NONCONFORMITY.
- 3. THE ADDITION OF TWO NEW FIRST FLOOR WINDOWS ON THE LEFT SIDE WHERE THERE IS A NONCONFORMING YARD.

## BASEMENT FLOOR PLAN EXISTING & PROPOSED

DATE: 05.02.2024

SCALE: AS NOTED DRAWN BY: AH CHECKED BY:

A-100

ARCHITECT:
HAMMER DESIGN & DEVELOPMENT, LLC
556 FRANKLIN STREET #3
CAMBRIDGE, MA 02139
617-733-5053 AHAMMER@HAMMERDESIGN.COM