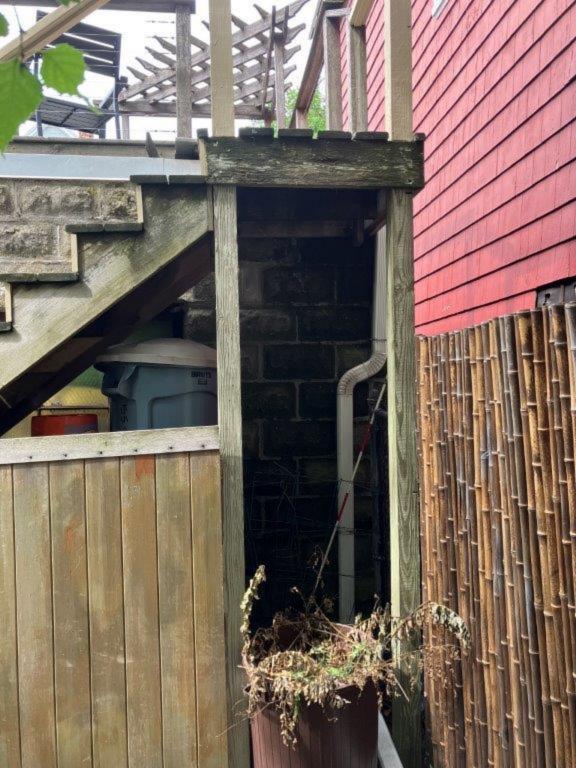

The garage has CMU block walls with a steel and reinforced concrete roof. Both are in poor physical condition due to age and water infiltration over the years before the applicant had the tar roofing replaced with rubber membrane ~28 years ago. The cellar of the home is accessed by steps enclosed in a head-house located in the 64" space between the house and garage. These are also in poor condition due to moisture that accumulates in this narrow space.

A significant financial investment needs to be made to fix or replace the garage and cellar access and the egress decks are in constant need of maintenace and are due for repair and updating. The applicant sees an opportunity to improve the substandard conditions, reduce future maintenance costs and physically provide more space between our garage and our immediate neighbor at 1 Gold Star Court while proposing no additional encroachment on the neighbors at large.