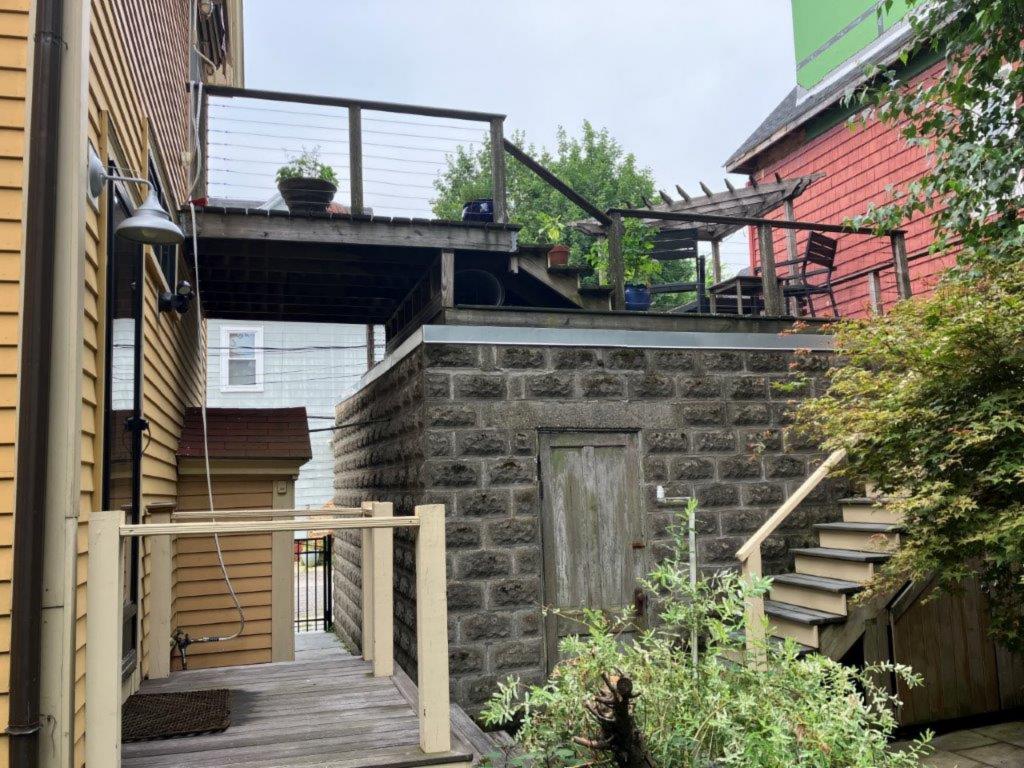

The original single family home and garage were built ~1904. The home was converted into a 2-family sometime before the applicant purchased it in 1986. The second means of egress for unit 2 (second floor and attic) was acheived via a deck bridging accross the gap between the home and a second deck on the garage flat roof. Uncovered steps link the roof deck to the yard. This results in a large area of decks and railings that must be maintained.

The garage has CMU block walls with a steel and reinforced concrete roof. Both are in poor physical condition due to age and water infiltration over the years before the applicant had the tar roofing replaced with rubber membrane ~28 years ago. The cellar of the home is accessed by steps enclosed in a head-house located in the 64" space between the house and garage. These are also in poor condition due to moisture that accumulates in this narrow space.

A significant financial investment needs to be made to fix or replace the garage and cellar access and the egress decks are in constant need of maintenace and are due for repair and updating. The applicant sees an opportunity to improve the substandard conditions, reduce future maintenance costs and physically provide more space between our garage and our immediate neighbor at 1 Gold Star Court while proposing no additional encroachment on the neighbors at large.

The awkward location of the garage close to the house creates a narrow outdoor space at the ground level that is a nuisance while the required connection between them at the second level for egress is made complicated because of the gap and level change. Proximity of the structures to property lines are existing conditions that this petition does not propose to infringe futher upon while increasing the space between our garage and the neighbor on Gold Star Court. The conditions proposed are physically neutral or an improvement on the existing conditions but require relief because of the rules applied to attached garages vs free-standing ones.