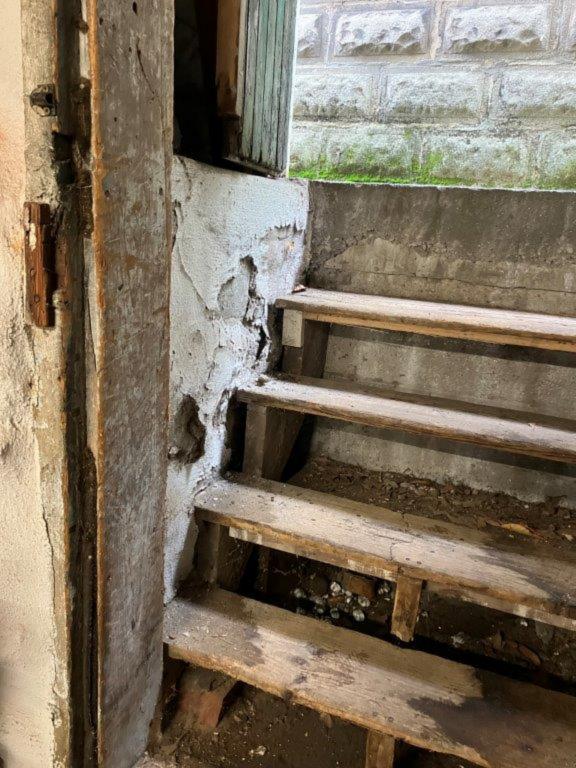

The garage has CMU block walls with a steel and reinforced concrete roof. Both are in poor physical condition due to age and water infiltration over the years before the applicant had the tar roofing replaced with rubber membrane ~28 years ago. The cellar of the home is accessed by steps enclosed in a head-house located in the 64" space between the house and garage. These are also in poor condition due to moisture that accumulates in this narrow space.

A significant financial investment needs to be made to fix or replace the garage and cellar access and the egress decks are in constant need of maintenace and are due for repair and updating. The applicant sees an opportunity to improve the substandard conditions, reduce future maintenance costs and physically provide more space between our garage and our immediate neighbor at 1 Gold Star Court while proposing no additional encroachment on the neighbors at large.