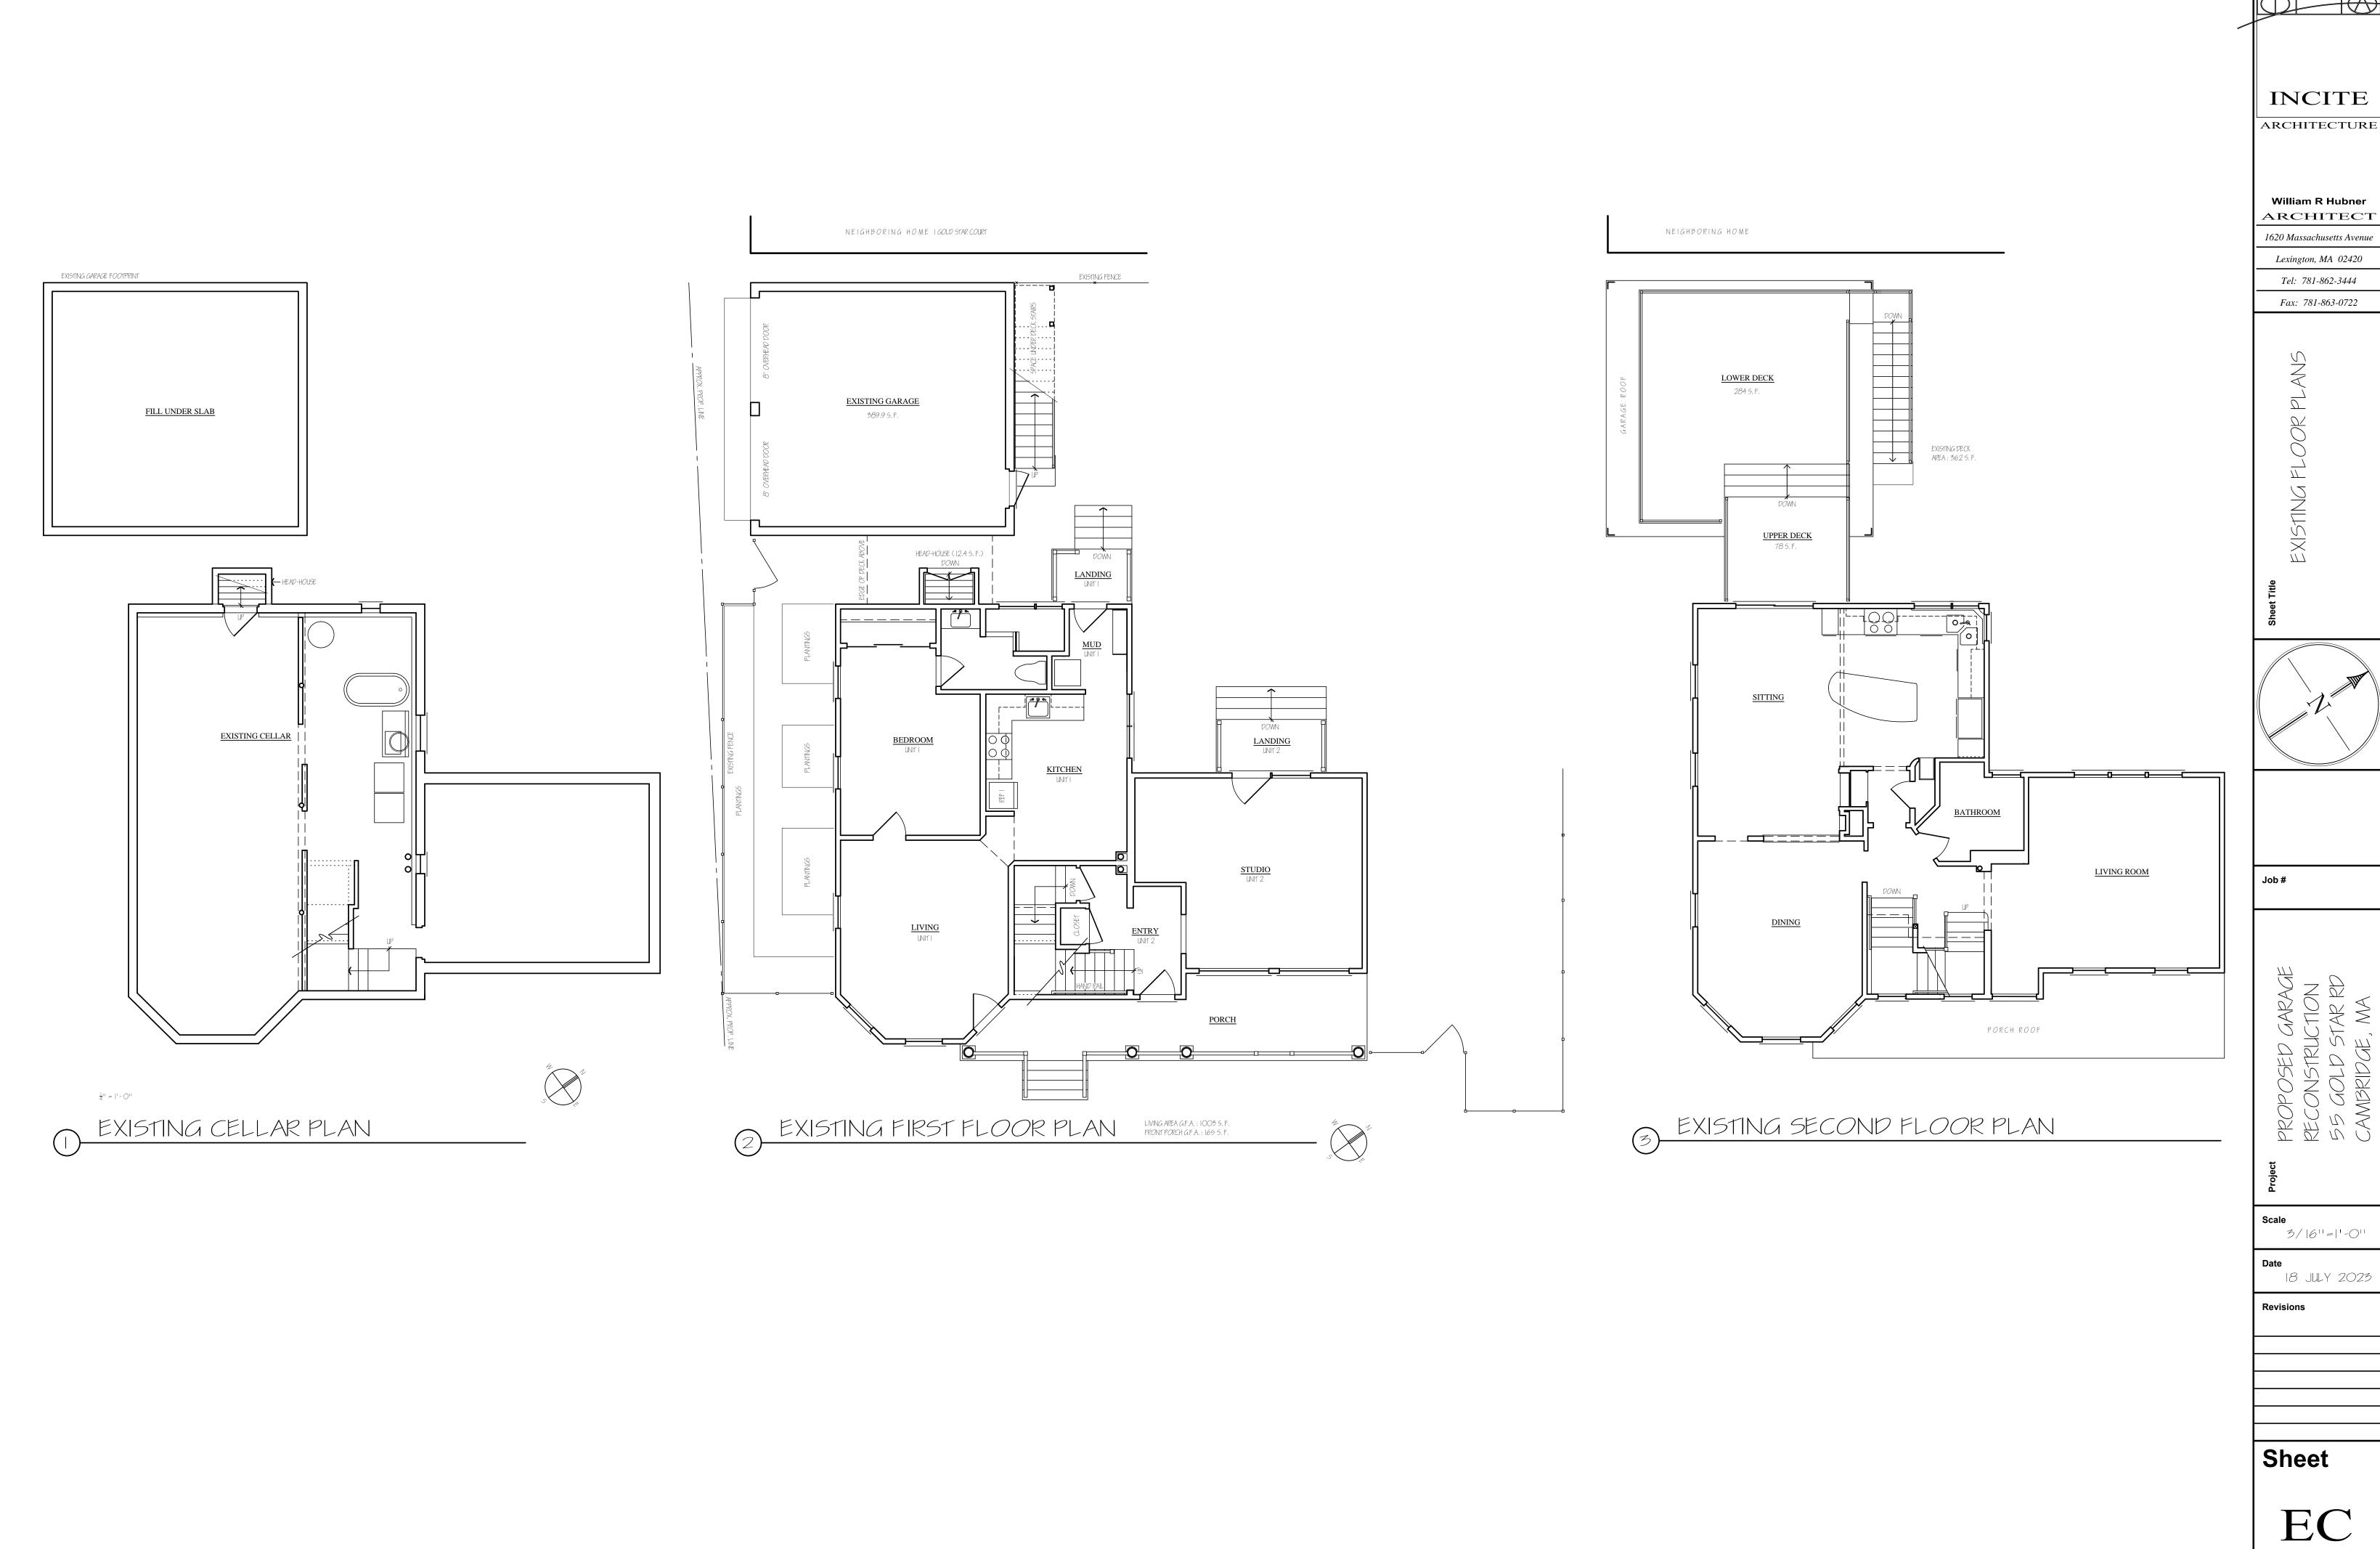

The original single family home and garage were built ~1904. The home was converted into a 2-family sometime before the applicant purchased it in 1986. The second means of egress for unit 2 (second floor and attic) was acheived via a deck bridging accross the gap between the home and a second deck on the garage flat roof. Uncovered steps link the roof deck to the yard. This results in a large area of decks and railings that must be maintained.

The garage has CMU block walls with a steel and reinforced concrete roof. Both are in poor physical condition due to age and water infiltration over the years before the applicant had the tar roofing replaced with rubber membrane ~28 years ago. The cellar of the home is accessed by steps enclosed in a head-house located in the 64" space between the house and garage. These are also in poor condition due to moisture that accumulates in this narrow space.

A significant financial investment needs to be made to fix or replace the garage and cellar access and the egress decks are in constant need of maintenace and are due for repair and updating. The applicant sees an opportunity to improve the substandard conditions, reduce future maintenance costs and physically provide more space between our garage and our immediate neighbor at 1 Gold Star Court while proposing no additional encroachment on the neighbors at large.

The awkward location of the garage close to the house creates a narrow outdoor space at the ground level that is a nuisance while the required connection between them at the second level for egress is made complicated because of the gap and level change. Proximity of the structures to property lines are existing conditions that this petition does not propose to infringe futher upon while increasing the space between our garage and the neighbor on Gold Star Court. The conditions proposed are physically neutral or an improvement on the existing conditions but require relief because of the rules applied to attached garages vs free-standing ones.

Describe where applicable, other occupancies on the same lot, the size of adjacent buildings on same lot, and type of construction proposed, e.g; wood frame, concrete, brick, steel, etc.:

PROPOSAL IS TO REPLACE A DETATCHED CMU BLOCK GARAGE WITH AN ATTACHED WOOD FRAMED GARAGE.