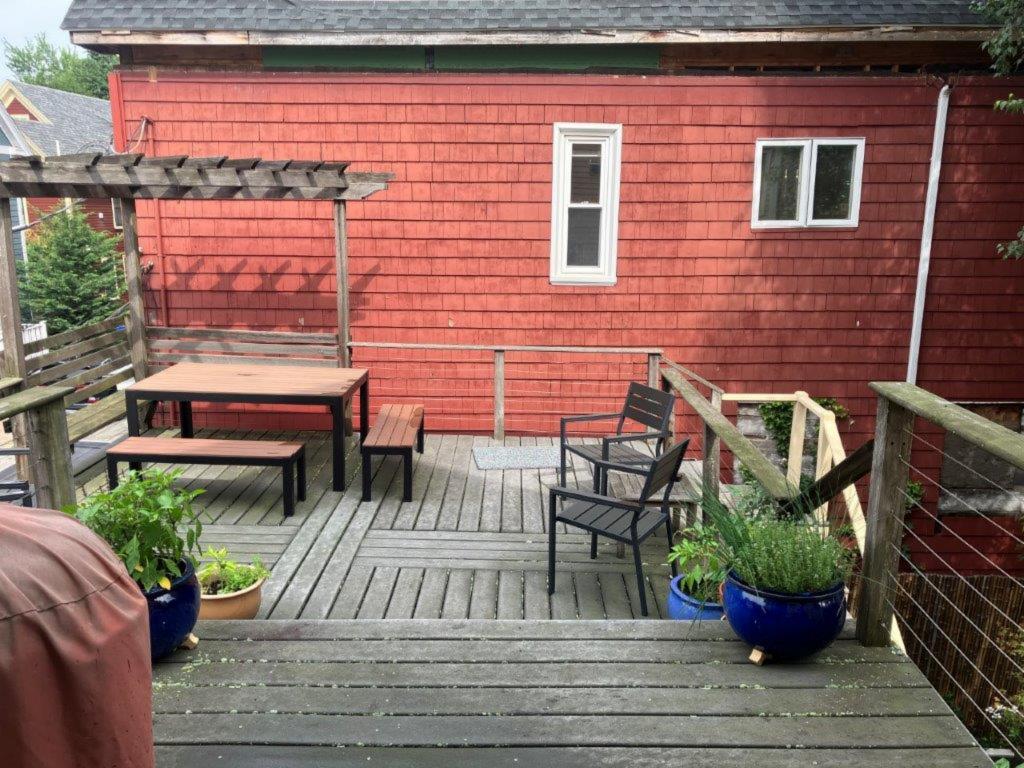

The original single family home and garage were built ~1904. The home was converted into a 2-family sometime before the applicant purchased it in 1986. The second means of egress for unit 2 (second floor and attic) was acheived via a deck bridging accross the gap between the home and a second deck on the garage flat roof. Uncovered steps link the roof deck to the yard. This results in a large area of decks and railings that must be maintained.

A significant financial investment needs to be made to fix or replace the garage and cellar access and the egress decks are in constant need of maintenace and are due for repair and updating. The applicant sees an opportunity to improve the substandard conditions, reduce future maintenance costs and physically provide more space between our garage and our immediate neighbor at 1 Gold Star Court while proposing no additional encroachment on the neighbors at large.

The awkward location of the garage close to the house creates a narrow outdoor space at the ground level that is a nuisance while the required connection between them at the second level for egress is made complicated because of the gap and level change. Proximity of the structures to property lines are existing conditions that this petition does not propose to infringe futher upon while increasing the space between our garage and the neighbor on Gold Star Court. The conditions proposed are physically neutral or an improvement on the existing conditions but require relief because of the rules applied to attached garages vs free-standing ones.