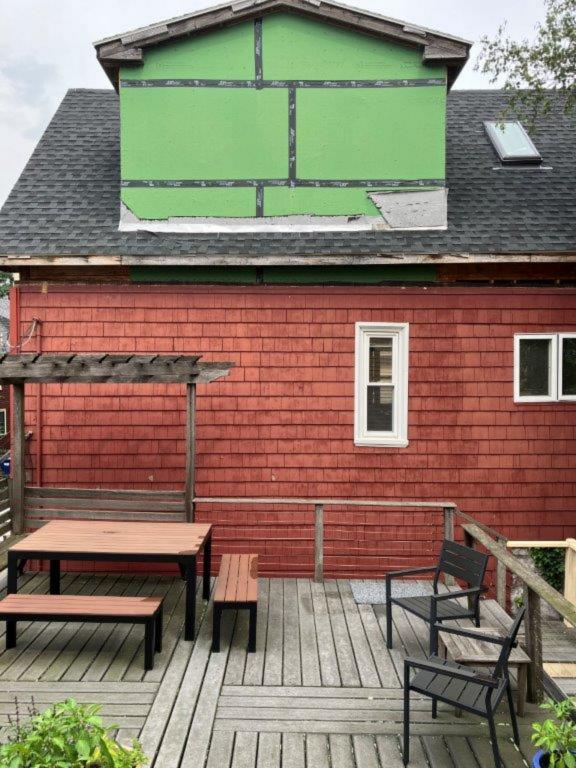

The original single family home and garage were built ~1904. The home was converted into a 2-family sometime before the applicant purchased it in 1986. The second means of egress for unit 2 (second floor and attic) was acheived via a deck bridging accross the gap between the home and a second deck on the garage flat roof. Uncovered steps link the roof deck to the yard. This results in a large area of decks and railings that must be maintained.

A significant financial investment needs to be made to fix or replace the garage and cellar access and the egress decks are in constant need of maintenace and are due for repair and updating. The applicant sees an opportunity to improve the substandard conditions, reduce future maintenance costs and physically provide more space between our garage and our immediate neighbor at 1 Gold Star Court while proposing no additional encroachment on the neighbors at large.

The awkward location of the garage close to the house creates a narrow outdoor space at the ground level that is a nuisance while the required connection between them at the second level for egress is made complicated because of the gap and level change. Proximity of the structures to property lines are existing conditions that this petition does not propose to infringe futher upon while increasing the space between our garage and the neighbor on Gold Star Court. The conditions proposed are physically neutral or an improvement on the existing conditions but require relief because of the rules applied to attached garages vs free-standing ones.