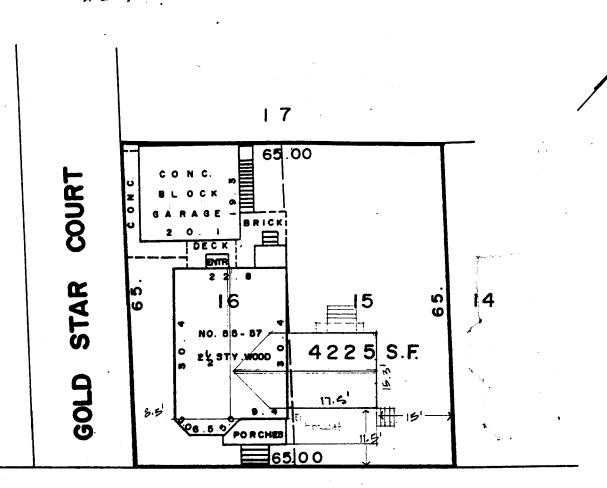

William R Hubner

1620 Massachusetts Avenue

Lexington, MA 02420

Tel: 781-862-3444

Fax: 781-863-0722

GOLD STAR POAD

Tudf Scalese, P.LS.

APRIL 22,1996

PLOT PLAN OF LAND IN

GOLD STAR ROAD

NOTE: I CERTIFY THAT THE ABOVE PROPERTY DOES NOT UE WITHIN THE FLOOD HAZARD ZONE AS DELINIATED ON COMMUNITY MAP NO. 2 5 0186 B

THIS PLOT PLAN WAS NOT MADE FROM AN INSTRUMENT SURVEY AND IS DRAWN FOR THE USE OF MORTGAGEE ONLY.

### MORTGAGE SURVEY PLAN

CAMBRIDGE
REV. JUNE 9,7993
Scale I in. = 20 ft. Date JAN. 4, 1990
Plan reference: BEING LOTS 15 & 16 ON A
PLAN BY W. A. MASON & SON, SURV'RS
DATED AUG. 24, 1900 RECORDED WITH
MIDDLESEX SOUTH REGISTRY OF DEEDS
PLAN BOOK 126 PLAN NO. 33.