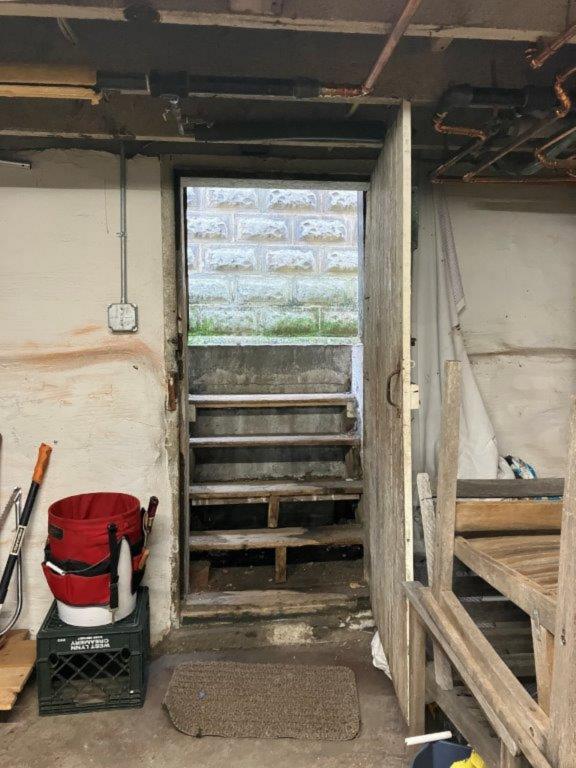

The garage has CMU block walls with a steel and reinforced concrete roof. Both are in poor physical condition due to age and water infiltration over the years before the applicant had the tar roofing replaced with rubber membrane ~28 years ago. The cellar of the home is accessed by steps enclosed in a head-house located in the 64" space between the house and garage. These are also in poor condition due to moisture that accumulates in this narrow space.