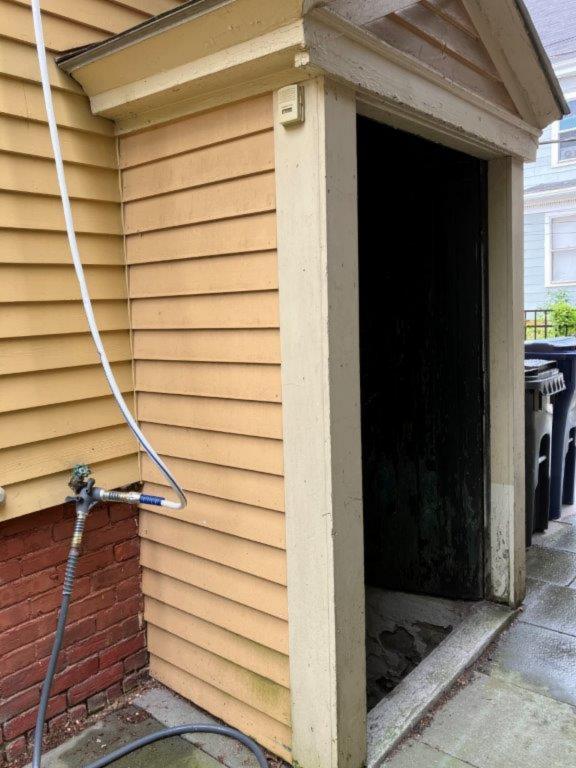

The garage has CMU block walls with a steel and reinforced concrete roof. Both are in poor physical condition due to age and water infiltration over the years before the applicant had the tar roofing replaced with rubber membrane ~28 years ago. The cellar of the home is accessed by steps enclosed in a head-house located in the 64" space between the house and garage. These are also in poor condition due to moisture that accumulates in this narrow space.