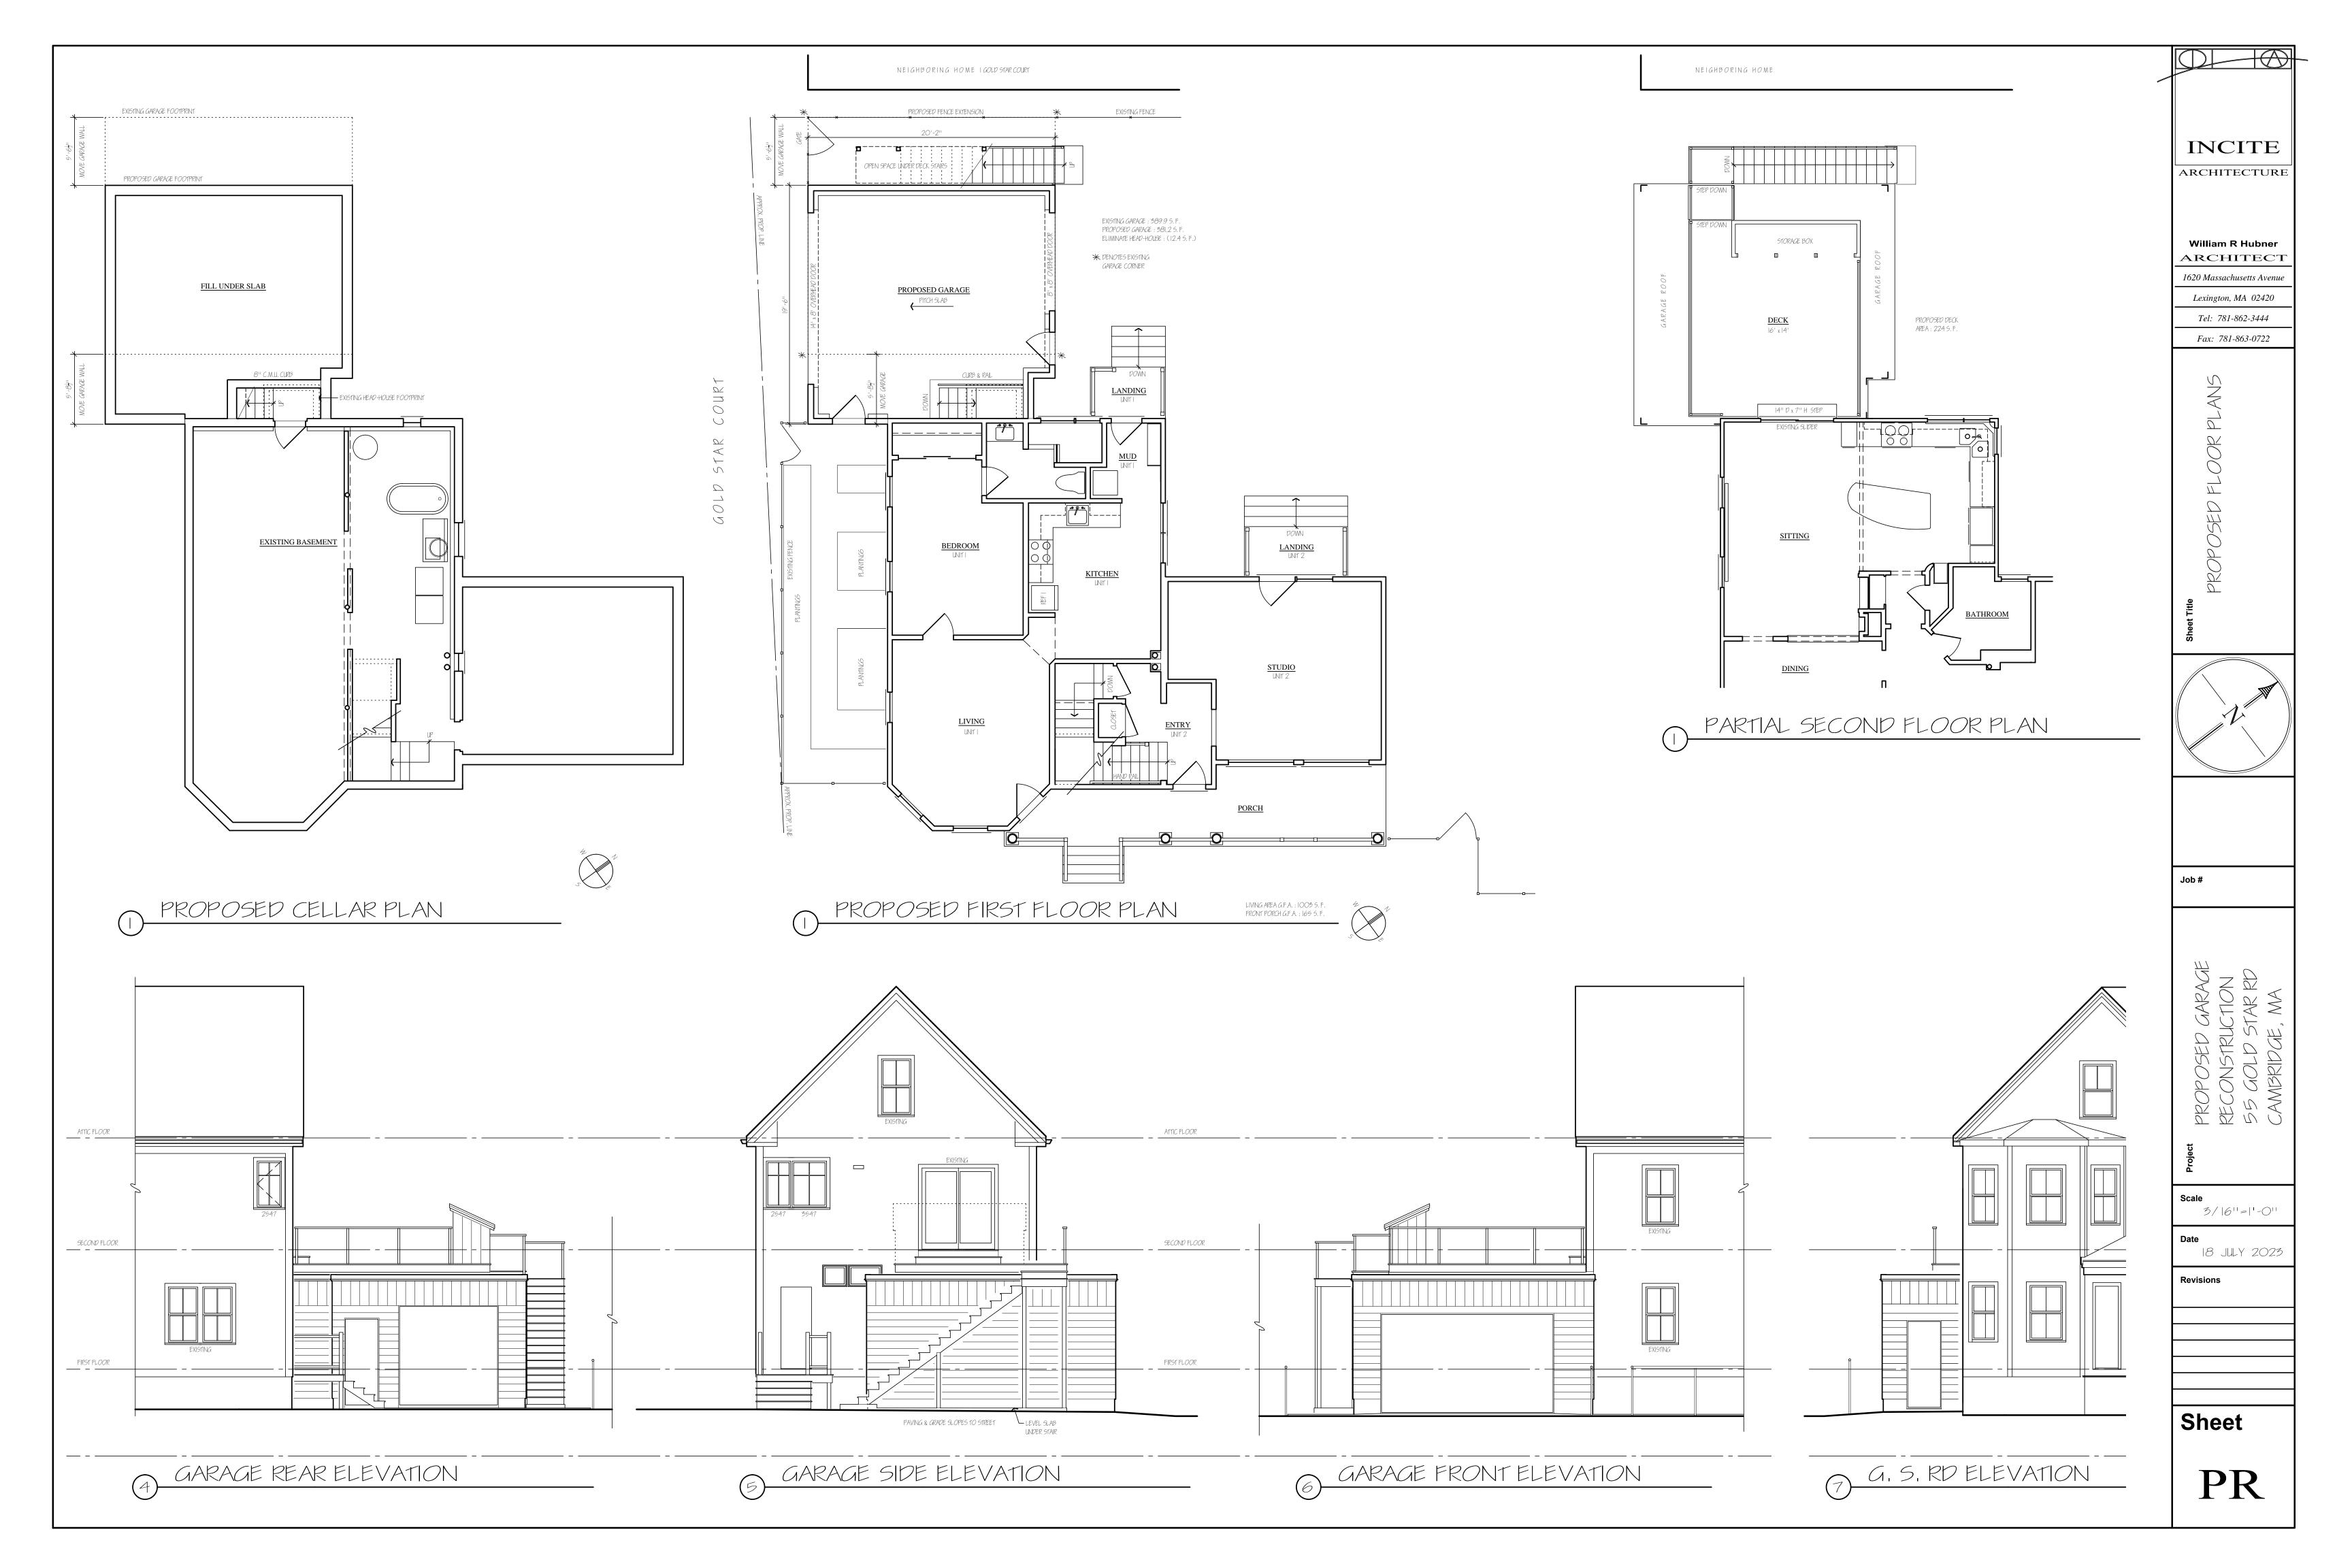

#### **DIMENSIONAL INFORMATION**

Applicant: William Hubner and Noel Danforth

Present Use/Occupancy: detatched garage

Location: 55 Gold Star Rd, Unit 2, Cambridge, MA

Zone: Residence B Zone

**Phone:** 6179663698

Requested Use/Occupancy: attached garage

|                                                           |               | Existing Conditions                  | Requested<br>Conditions      | Ordinance<br>Requirements |        |
|-----------------------------------------------------------|---------------|--------------------------------------|------------------------------|---------------------------|--------|
| TOTAL GROSS FLOOR<br>AREA:                                |               | 3354                                 | 3333                         | 2112.5                    | (max.) |
| LOT AREA:                                                 |               | 4225                                 | 4225                         | 5000                      | (min.) |
| RATIO OF GROSS<br>FLOOR AREA TO LOT<br>AREA: <sup>2</sup> |               | .794                                 | .789                         | .5                        |        |
| LOT AREA OF EACH DWELLING UNIT                            |               | 2112.5                               | 2112.5                       | <br>2500                  |        |
| SIZE OF LOT:                                              | WIDTH         | 65                                   | 65                           | <br>50                    |        |
|                                                           | DEPTH         | 65                                   | <br>65                       | NA                        |        |
| SETBACKS IN FEET:                                         | FRONT         | 6.5/8.5                              | 6.5/3.5                      | 15                        |        |
|                                                           | REAR          | 30, 0.3 TO<br>DETATCHED<br>GARAGE/15 | 5.8 TO ATTACHED<br>GARAGE/15 | NA                        |        |
|                                                           | LEFT SIDE     | NA                                   | NA                           | NA                        |        |
|                                                           | RIGHT<br>SIDE | NA                                   | NA                           | NA                        |        |
| SIZE OF BUILDING:                                         | HEIGHT        | 34.5                                 | 34.5                         | 35                        |        |
|                                                           | WIDTH         | 36.75 LONG + 19.3<br>GARAGE          | 52.7 INCLUDING<br>GARAGE     | NA                        |        |
|                                                           | LENGTH        | 40.8 WIDE                            | <br>47.3 WIDE                | 25 WIDE                   |        |
| RATIO OF USABLE<br>OPEN SPACE TO LOT<br>AREA:             |               | 39.6%                                | 41.4%                        | 40%                       |        |
| NO. OF DWELLING<br>UNITS:                                 |               | 2                                    | 2                            | 2                         |        |
| NO. OF PARKING<br>SPACES:                                 |               | 2                                    | 2                            | 2                         |        |
| NO. OF LOADING<br>AREAS:                                  |               | NA                                   | NA                           | NA                        |        |
| DISTANCE TO NEAREST<br>BLDG. ON SAME LOT                  |               | 5.4                                  | NA                           | NA                        |        |

Describe where applicable, other occupancies on the same lot, the size of adjacent buildings on same lot, and type of construction proposed, e.g; wood frame, concrete, brick, steel, etc.:

PROPOSAL IS TO REPLACE A DETATCHED CMU BLOCK GARAGE WITH AN ATTACHED WOOD FRAMED GARAGE.

- 1. SEE CAMBRIDGE ZONING ORDINANCE ARTICLE 5.000, SECTION 5.30 (DISTRICT OF DIMENSIONAL REGULATIONS).
- 2. TOTAL GROSS FLOOR AREA (INCLUDING BASEMENT 7'-0" IN HEIGHT AND ATTIC AREAS GREATER THAN 5') DIVIDED BY LOT AREA.
- 3. OPEN SPACE SHALL NOT INCLUDE PARKING AREAS, WALKWAYS OR DRIVEWAYS AND SHALL HAVE A MINIMUM DIMENSION OF 15'.