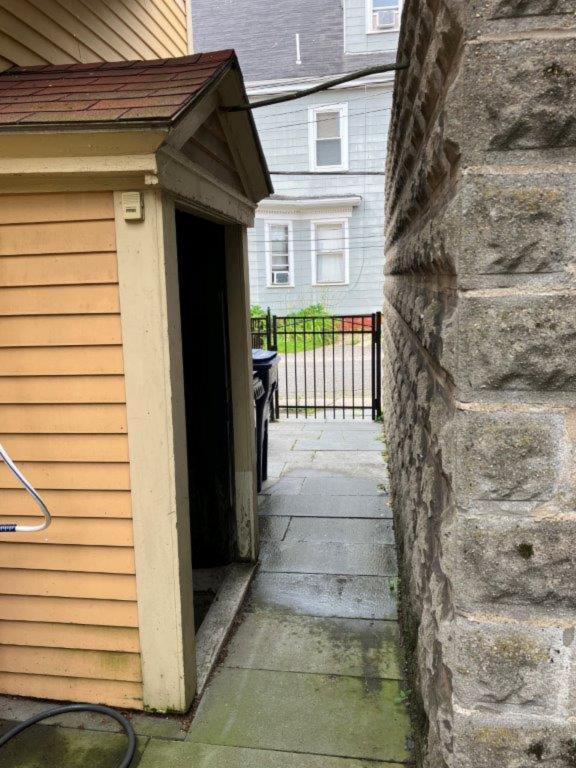

The original single family home and garage were built ~1904. The home was converted into a 2-family sometime before the applicant purchased it in 1986. The second means of egress for unit 2 (second floor and attic) was acheived via a deck bridging accross the gap between the home and a second deck on the garage flat roof. Uncovered steps link the roof deck to the yard. This results in a large area of decks and railings that must be maintained.

The garage has CMU block walls with a steel and reinforced concrete roof. Both are in poor physical condition due to age and water infiltration over the years before the applicant had the tar roofing replaced with rubber membrane ~28 years ago. The cellar of the home is accessed by steps enclosed in a head-house located in the 64" space between the house and garage. These are also in poor condition due to moisture that accumulates in this narrow space.

The awkward location of the garage close to the house creates a narrow outdoor space at the ground level that is a nuisance while the required connection between them at the second level for egress is made complicated because of the gap and level change. Proximity of the structures to property lines are existing conditions that this petition does not propose to infringe futher upon while increasing the space between our garage and the neighbor on Gold Star Court. The conditions proposed are physically neutral or an improvement on the existing conditions but require relief because of the rules applied to attached garages vs free-standing ones.