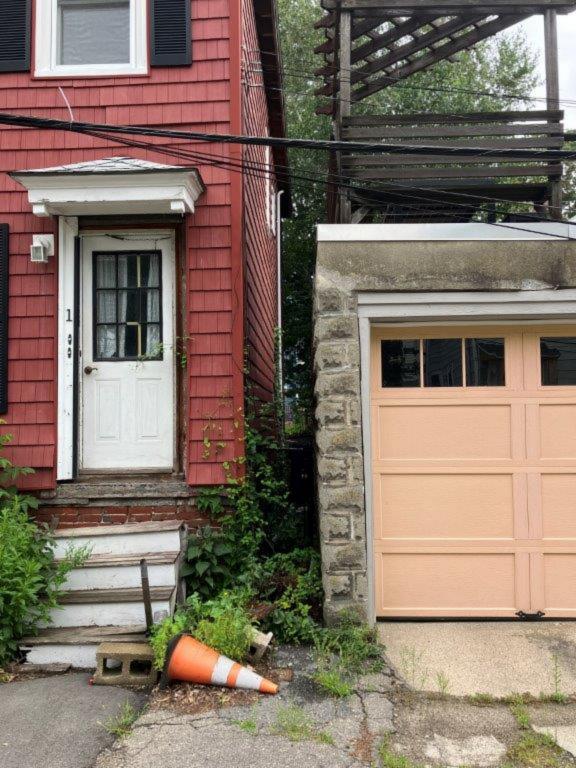

The garage has CMU block walls with a steel and reinforced concrete roof. Both are in poor physical condition due to age and water infiltration over the years before the applicant had the tar roofing replaced with rubber membrane ~28 years ago. The cellar of the home is accessed by steps enclosed in a head-house located in the 64" space between the house and garage. These are also in poor condition due to moisture that accumulates in this narrow space.