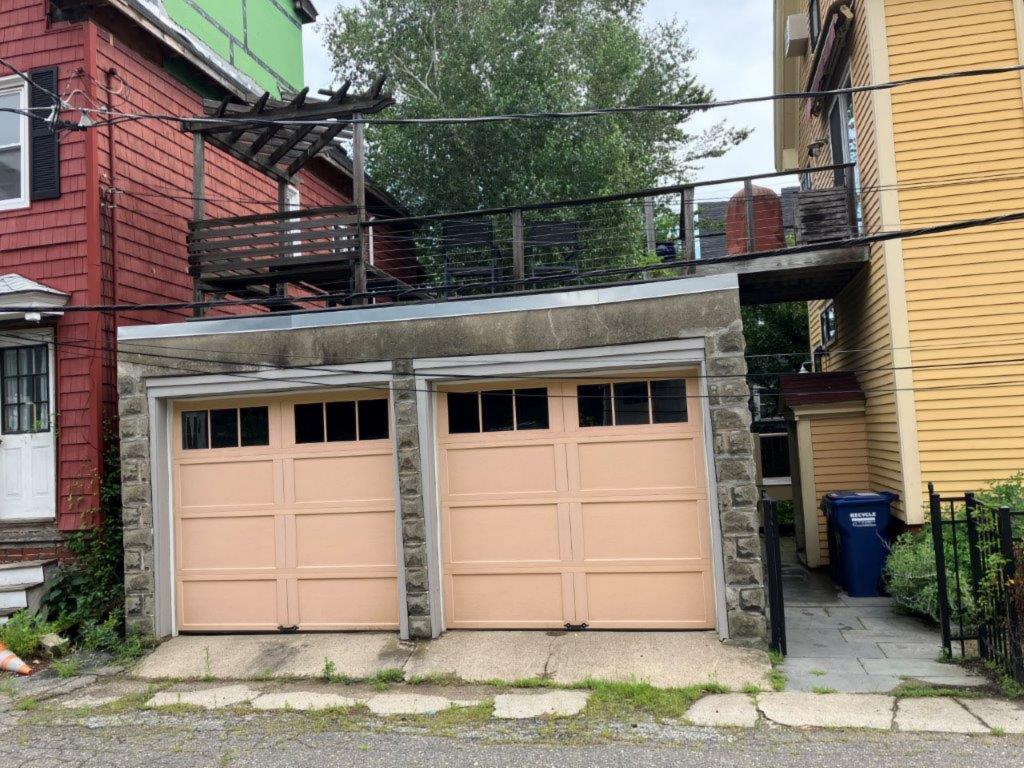

The garage has CMU block walls with a steel and reinforced concrete roof. Both are in poor physical condition due to age and water infiltration over the years before the applicant had the tar roofing replaced with rubber membrane ~28 years ago. The cellar of the home is accessed by steps enclosed in a head-house located in the 64" space between the house and garage. These are also in poor condition due to moisture that accumulates in this narrow space.

A significant financial investment needs to be made to fix or replace the garage and cellar access and the egress decks are in constant need of maintenace and are due for repair and updating. The applicant sees an opportunity to improve the substandard conditions, reduce future maintenance costs and physically provide more space between our garage and our immediate neighbor at 1 Gold Star Court while proposing no additional encroachment on the neighbors at large.

The awkward location of the garage close to the house creates a narrow outdoor space at the ground level that is a nuisance while the required connection between them at the second level for egress is made complicated because of the gap and level change. Proximity of the structures to property lines are existing conditions that this petition does not propose to infringe futher upon while increasing the space between our garage and the neighbor on Gold Star Court. The conditions proposed are physically neutral or an improvement on the existing conditions but require relief because of the rules applied to attached garages vs free-standing ones.