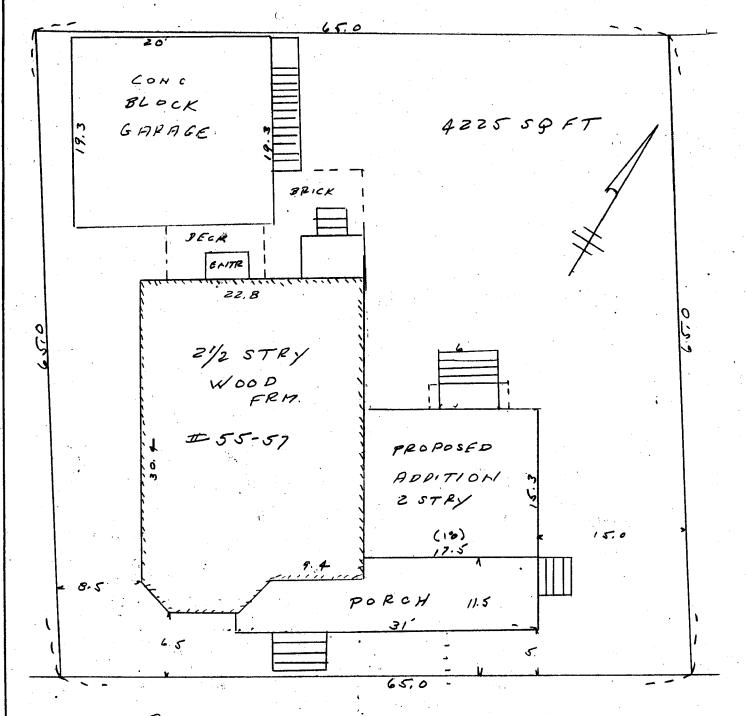

Requested Use/Occupancy: attached garage

|                                                           |               | Existing Conditions                  | Requested<br>Conditions      | Ordinance<br>Requirements |        |
|-----------------------------------------------------------|---------------|--------------------------------------|------------------------------|---------------------------|--------|
| TOTAL GROSS FLOOR<br>AREA:                                |               | 3354                                 | 3333                         | 2112.5                    | (max.) |
| LOT AREA:                                                 |               | 4225                                 | 4225                         | 5000                      | (min.) |
| RATIO OF GROSS<br>FLOOR AREA TO LOT<br>AREA: <sup>2</sup> |               | .794                                 | .789                         | .5                        |        |
| LOT AREA OF EACH DWELLING UNIT                            |               | 2112.5                               | 2112.5                       | <br>2500                  |        |
| SIZE OF LOT:                                              | WIDTH         | 65                                   | 65                           | <br>50                    |        |
|                                                           | DEPTH         | 65                                   | <br>65                       | NA                        |        |
| SETBACKS IN FEET:                                         | FRONT         | 6.5/8.5                              | 6.5/3.5                      | 15                        |        |
|                                                           | REAR          | 30, 0.3 TO<br>DETATCHED<br>GARAGE/15 | 5.8 TO ATTACHED<br>GARAGE/15 | NA                        |        |
|                                                           | LEFT SIDE     | NA                                   | NA                           | NA                        |        |
|                                                           | RIGHT<br>SIDE | NA                                   | NA                           | NA                        |        |
| SIZE OF BUILDING:                                         | HEIGHT        | 34.5                                 | 34.5                         | 35                        |        |
|                                                           | WIDTH         | 36.75 LONG + 19.3<br>GARAGE          | 52.7 INCLUDING<br>GARAGE     | NA                        |        |
|                                                           | LENGTH        | 40.8 WIDE                            | <br>47.3 WIDE                | 25 WIDE                   |        |
| RATIO OF USABLE<br>OPEN SPACE TO LOT<br>AREA:             |               | 39.6%                                | 41.4%                        | 40%                       |        |
| NO. OF DWELLING<br>UNITS:                                 |               | 2                                    | 2                            | 2                         |        |
| NO. OF PARKING<br>SPACES:                                 |               | 2                                    | 2                            | 2                         |        |
| NO. OF LOADING<br>AREAS:                                  |               | NA                                   | NA                           | NA                        |        |
| DISTANCE TO NEAREST<br>BLDG. ON SAME LOT                  |               | 5.4                                  | NA                           | NA                        |        |

- 1. SEE CAMBRIDGE ZONING ORDINANCE ARTICLE 5.000, SECTION 5.30 (DISTRICT OF DIMENSIONAL REGULATIONS).
- 2. TOTAL GROSS FLOOR AREA (INCLUDING BASEMENT 7'-0" IN HEIGHT AND ATTIC AREAS GREATER THAN 5') DIVIDED BY LOT AREA.
- 3. OPEN SPACE SHALL NOT INCLUDE PARKING AREAS, WALKWAYS OR DRIVEWAYS AND SHALL HAVE A MINIMUM DIMENSION OF 15'.

William R Hubner

1620 Massachusetts Avenue

Lexington, MA 02420

Tel: 781-862-3444

Fax: 781-863-0722

GOLD STAR POAD

Tudf Scalese, P.LS.

APRIL 22,1996

PLOT PLAN OF LAND IN

GOLD STAR ROAD

NOTE: I CERTIFY THAT THE ABOVE PROPERTY DOES NOT UE WITHIN THE FLOOD HAZARD ZONE AS DELINIATED ON COMMUNITY MAP NO. 2 5 0186 B

THIS PLOT PLAN WAS NOT MADE FROM AN INSTRUMENT SURVEY AND IS DRAWN FOR THE USE OF MORTGAGEE ONLY.

### MORTGAGE SURVEY PLAN

CAMBRIDGE
REV. JUNE 9,7993
Scale I in. = 20 ft. Date JAN. 4, 1990
Plan reference: BEING LOTS 15 & 16 ON A
PLAN BY W. A. MASON & SON, SURV'RS
DATED AUG. 24, 1900 RECORDED WITH
MIDDLESEX SOUTH REGISTRY OF DEEDS
PLAN BOOK 126 PLAN NO. 33.