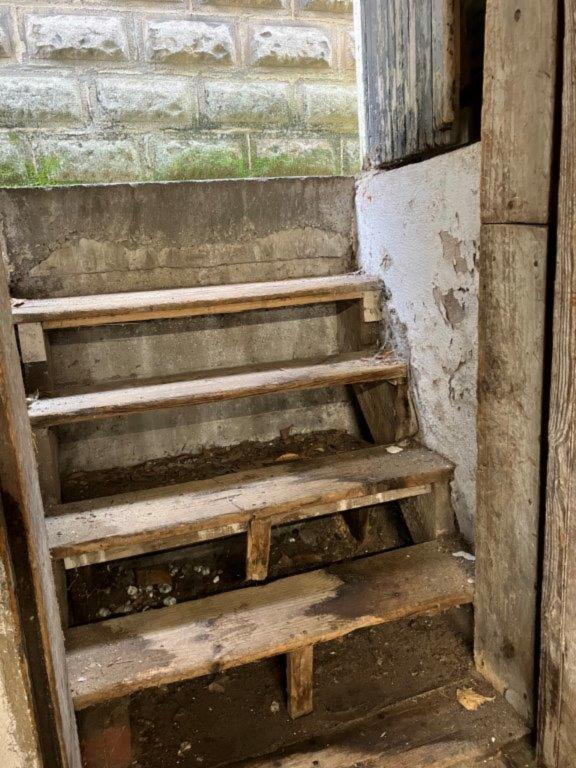

The garage has CMU block walls with a steel and reinforced concrete roof. Both are in poor physical condition due to age and water infiltration over the years before the applicant had the tar roofing replaced with rubber membrane ~28 years ago. The cellar of the home is accessed by steps enclosed in a head-house located in the 64" space between the house and garage. These are also in poor condition due to moisture that accumulates in this narrow space.

A significant financial investment needs to be made to fix or replace the garage and cellar access and the egress decks are in constant need of maintenace and are due for repair and updating. The applicant sees an opportunity to improve the substandard conditions, reduce future maintenance costs and physically provide more space between our garage and our immediate neighbor at 1 Gold Star Court while proposing no additional encroachment on the neighbors at large.