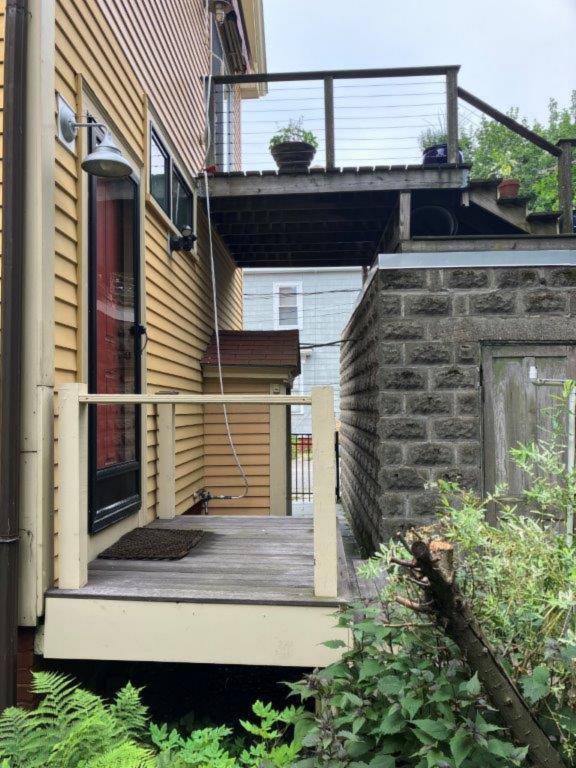

The original single family home and garage were built ~1904. The home was converted into a 2-family sometime before the applicant purchased it in 1986. The second means of egress for unit 2 (second floor and attic) was acheived via a deck bridging accross the gap between the home and a second deck on the garage flat roof. Uncovered steps link the roof deck to the yard. This results in a large area of decks and railings that must be maintained.

The garage has CMU block walls with a steel and reinforced concrete roof. Both are in poor physical condition due to age and water infiltration over the years before the applicant had the tar roofing replaced with rubber membrane ~28 years ago. The cellar of the home is accessed by steps enclosed in a head-house located in the 64" space between the house and garage. These are also in poor condition due to moisture that accumulates in this narrow space.

A significant financial investment needs to be made to fix or replace the garage and cellar access and the egress decks are in constant need of maintenace and are due for repair and updating. The applicant sees an opportunity to improve the substandard conditions, reduce future maintenance costs and physically provide more space between our garage and our immediate neighbor at 1 Gold Star Court while proposing no additional encroachment on the neighbors at large.