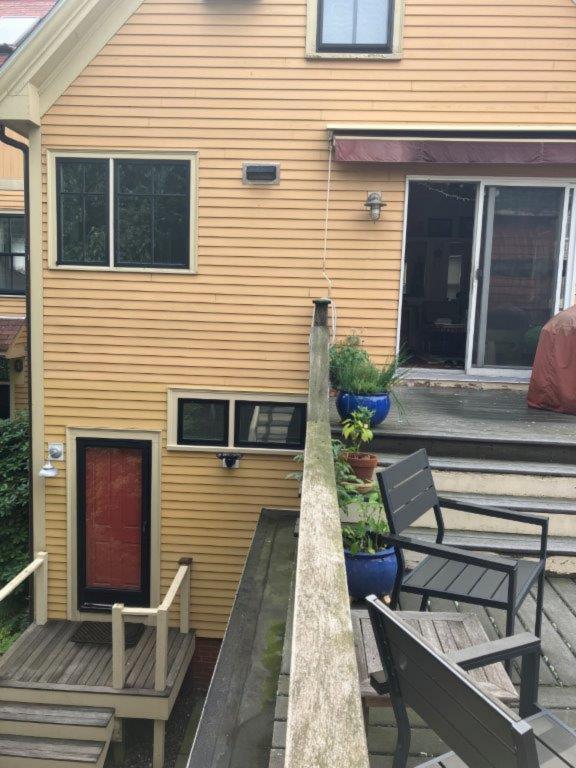

The original single family home and garage were built ~1904. The home was converted into a 2-family sometime before the applicant purchased it in 1986. The second means of egress for unit 2 (second floor and attic) was acheived via a deck bridging accross the gap between the home and a second deck on the garage flat roof. Uncovered steps link the roof deck to the yard. This results in a large area of decks and railings that must be maintained.

The garage has CMU block walls with a steel and reinforced concrete roof. Both are in poor physical condition due to age and water infiltration over the years before the applicant had the tar roofing replaced with rubber membrane ~28 years ago. The cellar of the home is accessed by steps enclosed in a head-house located in the 64" space between the house and garage. These are also in poor condition due to moisture that accumulates in this narrow space.

A significant financial investment needs to be made to fix or replace the garage and cellar access and the egress decks are in constant need of maintenace and are due for repair and updating. The applicant sees an opportunity to improve the substandard conditions, reduce future maintenance costs and physically provide more space between our garage and our immediate neighbor at 1 Gold Star Court while proposing no additional encroachment on the neighbors at large.

The awkward location of the garage close to the house creates a narrow outdoor space at the ground level that is a nuisance while the required connection between them at the second level for egress is made complicated because of the gap and level change. Proximity of the structures to property lines are existing conditions that this petition does not propose to infringe futher upon while increasing the space between our garage and the neighbor on Gold Star Court. The conditions proposed are physically neutral or an improvement on the existing conditions but require relief because of the rules applied to attached garages vs free-standing ones.