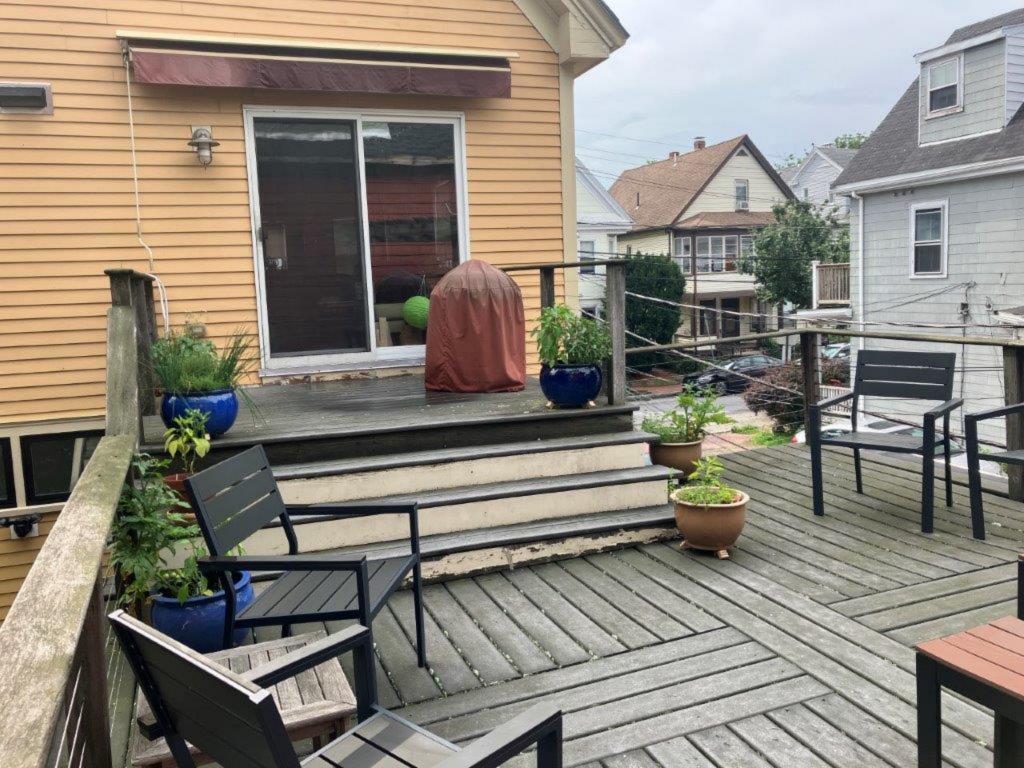

The original single family home and garage were built ~1904. The home was converted into a 2-family sometime before the applicant purchased it in 1986. The second means of egress for unit 2 (second floor and attic) was acheived via a deck bridging accross the gap between the home and a second deck on the garage flat roof. Uncovered steps link the roof deck to the yard. This results in a large area of decks and railings that must be maintained.

The garage has CMU block walls with a steel and reinforced concrete roof. Both are in poor physical condition due to age and water infiltration over the years before the applicant had the tar roofing replaced with rubber membrane ~28 years ago. The cellar of the home is accessed by steps enclosed in a head-house located in the 64" space between the house and garage. These are also in poor condition due to moisture that accumulates in this narrow space.

A significant financial investment needs to be made to fix or replace the garage and cellar access and the egress decks are in constant need of maintenace and are due for repair and updating. The applicant sees an opportunity to improve the substandard conditions, reduce future maintenance costs and physically provide more space between our garage and our immediate neighbor at 1 Gold Star Court while proposing no additional encroachment on the neighbors at large.

The awkward location of the garage close to the house creates a narrow outdoor space at the ground level that is a nuisance while the required connection between them at the second level for egress is made complicated because of the gap and level change. Proximity of the structures to property lines are existing conditions that this petition does not propose to infringe futher upon while increasing the space between our garage and the neighbor on Gold Star Court. The conditions proposed are physically neutral or an improvement on the existing conditions but require relief because of the rules applied to attached garages vs free-standing ones.