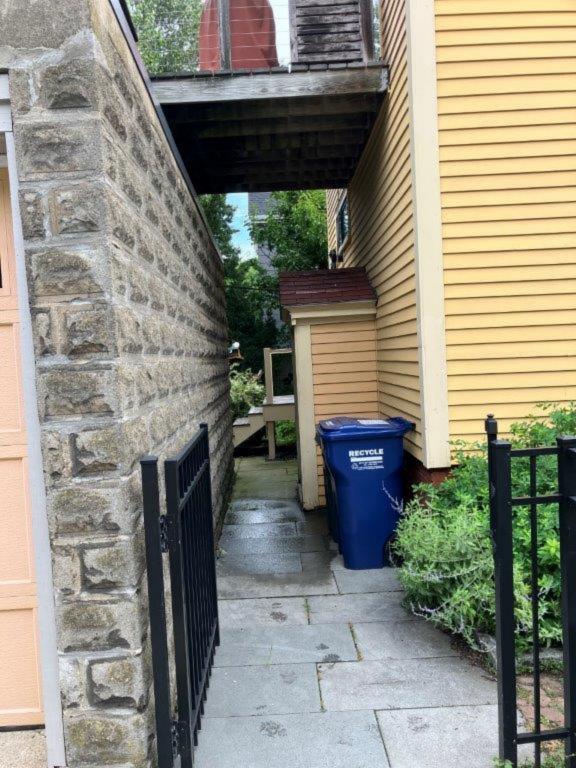

The original single family home and garage were built ~1904. The home was converted into a 2-family sometime before the applicant purchased it in 1986. The second means of egress for unit 2 (second floor and attic) was acheived via a deck bridging accross the gap between the home and a second deck on the garage flat roof. Uncovered steps link the roof deck to the yard. This results in a large area of decks and railings that must be maintained.

The garage has CMU block walls with a steel and reinforced concrete roof. Both are in poor physical condition due to age and water infiltration over the years before the applicant had the tar roofing replaced with rubber membrane ~28 years ago. The cellar of the home is accessed by steps enclosed in a head-house located in the 64" space between the house and garage. These are also in poor condition due to moisture that accumulates in this narrow space.

A significant financial investment needs to be made to fix or replace the garage and cellar access and the egress decks are in constant need of maintenace and are due for repair and updating. The applicant sees an opportunity to improve the substandard conditions, reduce future maintenance costs and physically provide more space between our garage and our immediate neighbor at 1 Gold Star Court while proposing no additional encroachment on the neighbors at large.

The awkward location of the garage close to the house creates a narrow outdoor space at the ground level that is a nuisance while the required connection between them at the second level for egress is made complicated because of the gap and level change. Proximity of the structures to property lines are existing conditions that this petition does not propose to infringe futher upon while increasing the space between our garage and the neighbor on Gold Star Court. The conditions proposed are physically neutral or an improvement on the existing conditions but require relief because of the rules applied to attached garages vs free-standing ones.