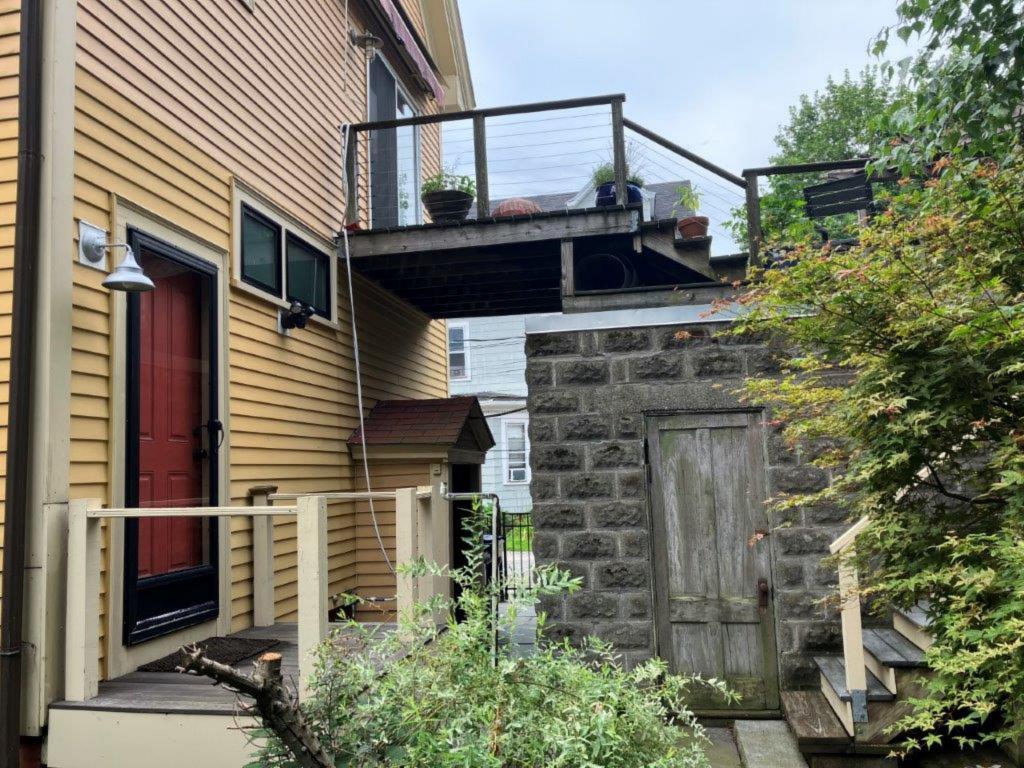

The original single family home and garage were built ~1904. The home was converted into a 2-family sometime before the applicant purchased it in 1986. The second means of egress for unit 2 (second floor and attic) was acheived via a deck bridging accross the gap between the home and a second deck on the garage flat roof. Uncovered steps link the roof deck to the yard. This results in a large area of decks and railings that must be maintained.

The garage has CMU block walls with a steel and reinforced concrete roof. Both are in poor physical condition due to age and water infiltration over the years before the applicant had the tar roofing replaced with rubber membrane ~28 years ago. The cellar of the home is accessed by steps enclosed in a head-house located in the 64" space between the house and garage. These are also in poor condition due to moisture that accumulates in this narrow space.

A significant financial investment needs to be made to fix or replace the garage and cellar access and the egress decks are in constant need of maintenace and are due for repair and updating. The applicant sees an opportunity to improve the substandard conditions, reduce future maintenance costs and physically provide more space between our garage and our immediate neighbor at 1 Gold Star Court while proposing no additional encroachment on the neighbors at large.