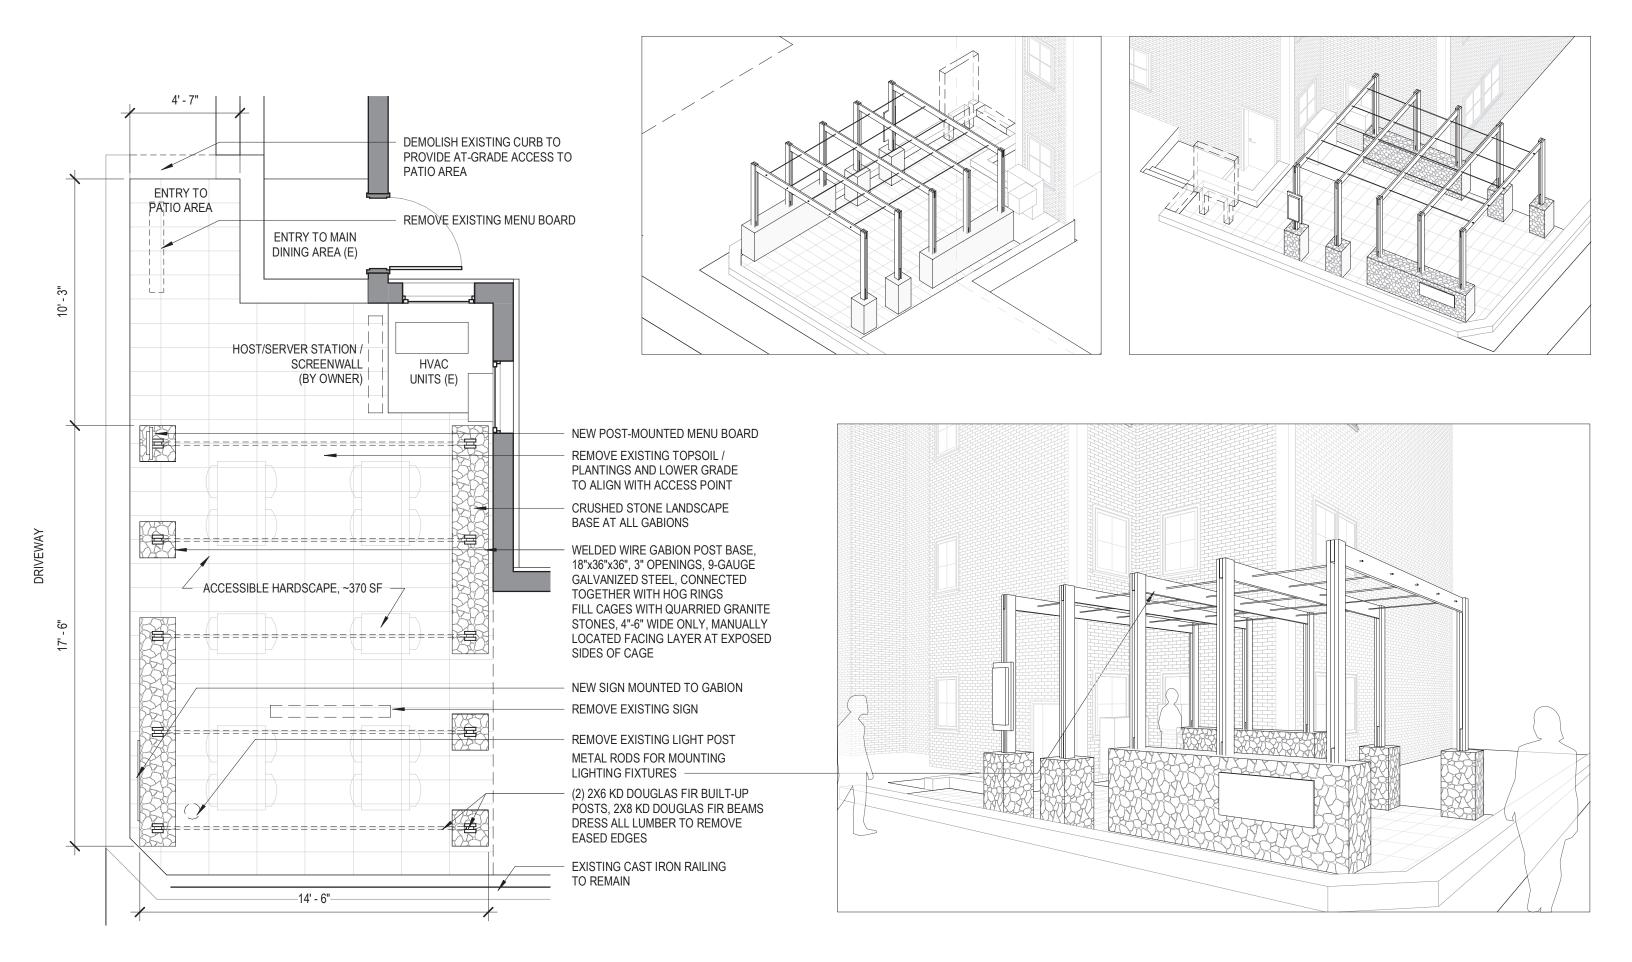

We are essentially moving our current patio to another spot, while creating a nicer structure to make it more welcoming to our community and enhance the area's appeal.

#### C) DESIRABLE RELIEF MAY BE GRANTED WITHOUT EITHER:

Desirable relief may be granted without substantial detriment to the public good for the following reasons:

The structure proposed will add to the neighborhood without creating any undesirable outcomes or views. If anything I would argue it's good for the public to be able to eat ouside and meet their neighbors!

Enhanced Community Amenities: The restaurant patio will contribute positively to the local community. For instance, it could provide an outdoor gathering space for residents, potentially increasing social interaction and community engagement.

Economic Benefits: Benefits that the patio can bring to the area, such as job creation, increased property values, and additional revenue for local businesses and the municipality through increased foot traffic.

Aesthetic Improvement: The design of the patio complements the neighborhood's aesthetics, landscaping, and overall appeal, potentially enhancing the area's attractiveness.

Noise and Disruption Mitigation: We will only seat the patio from 5pm to 9:30 pm as to not bother our neighbors and create any noise issues. As we have for the past 3 years.

Desirable relief may be granted without nullifying or substantially derogating from the intent or purpose of this Ordinance for the following reasons:

The patio would be a small extension to the restaurant and would not need any extra space. We would be using landscaped space in front of the restaurant.