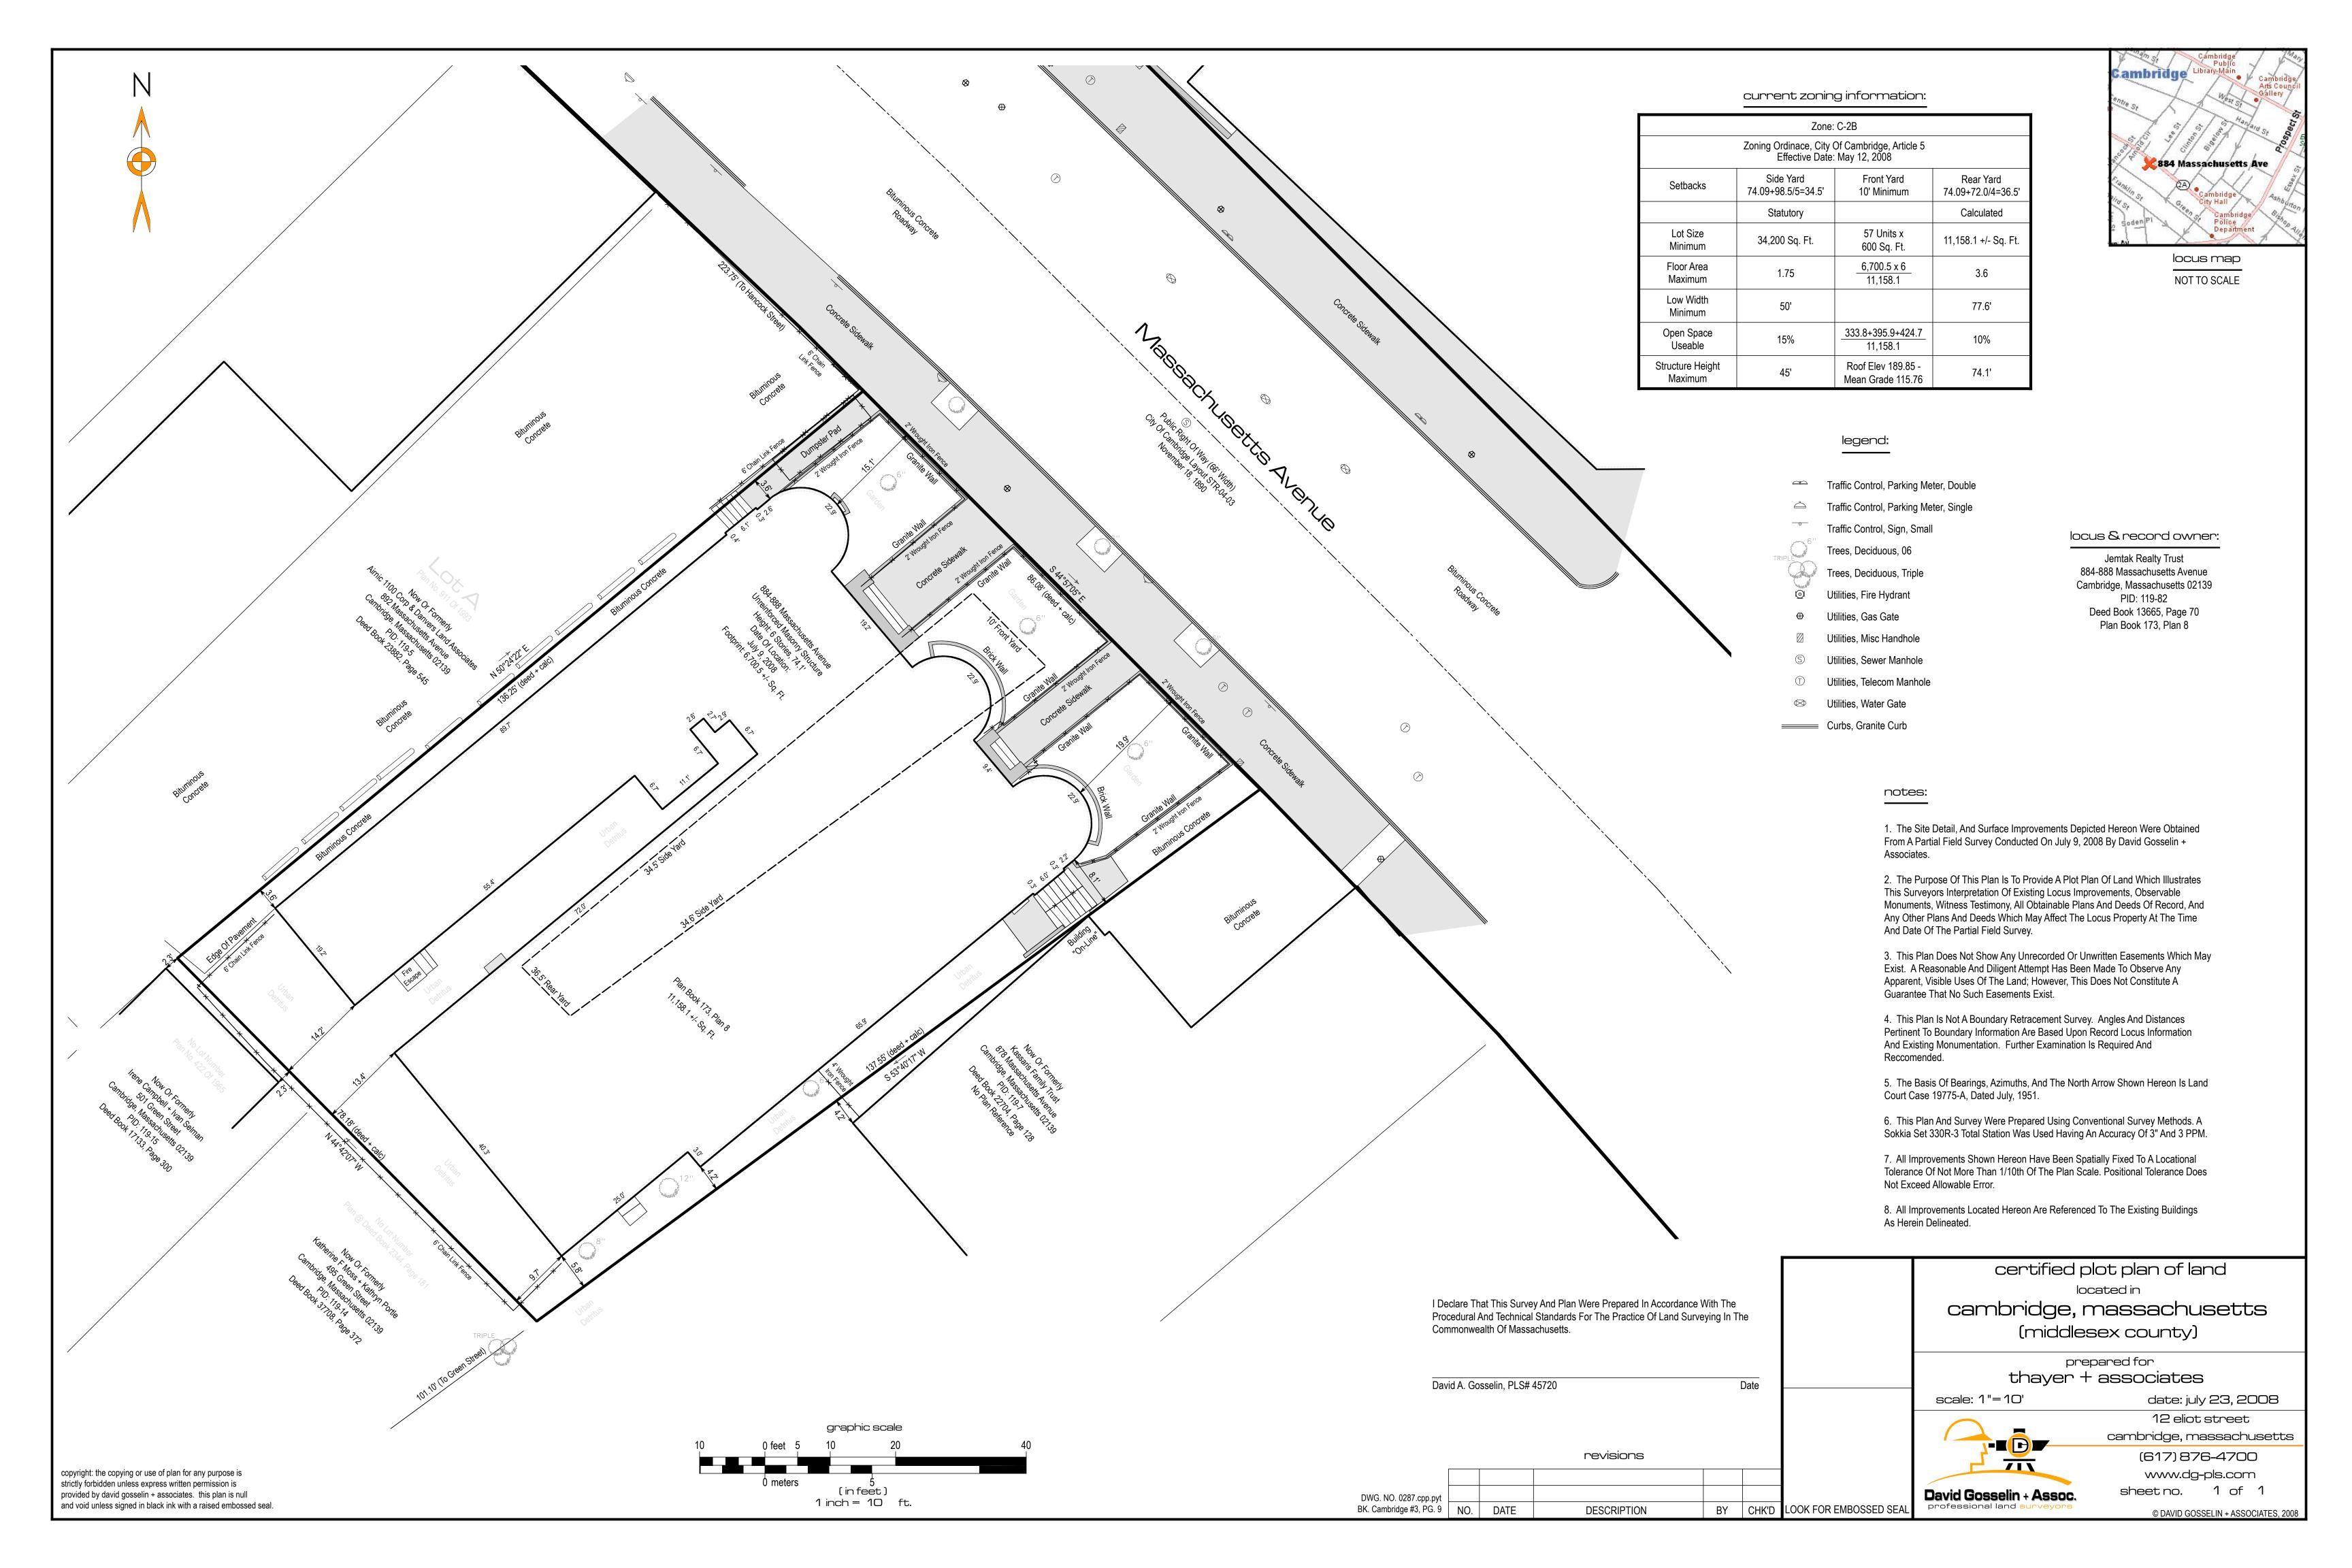

|                                                |               | Existing Conditions                                                              | <br>Requested<br>Conditions                                                              | Ordinance<br>Requirements        |        |
|------------------------------------------------|---------------|----------------------------------------------------------------------------------|------------------------------------------------------------------------------------------|----------------------------------|--------|
| TOTAL GROSS FLOOR<br>AREA:                     |               | 45,591 sf                                                                        | 45,591 sf                                                                                | 19,766 sf - maximum<br>allowable | (max.) |
| LOT AREA:                                      |               | 11,295 sf                                                                        | 11,295 sf                                                                                | 5,000 sf minimum -<br>compliant  | (min.) |
| RATIO OF GROSS<br>FLOOR AREA TO LOT<br>AREA: 2 |               | 4.04                                                                             | 4.04 no change-<br>presently non-<br>conforming                                          | 1.75 maximum<br>allowable        |        |
| LOT AREA OF EACH<br>DWELLING UNIT              |               | 198.16 sf/dwelling unit-presently non-conforming                                 | 194.74 sf/dwelling unit                                                                  | 600 sf/dwelling unit             |        |
| SIZE OF LOT:                                   | WIDTH         | 77.6'                                                                            | 77.6' - no change                                                                        | 50' compliant                    | ·      |
|                                                | DEPTH         | 136.17'                                                                          | <br>137.17' - no change                                                                  | n/a                              |        |
| SETBACKS IN FEET:                              | FRONT         | 48.33' to centerline<br>Mass Ave; 15.1' front<br>of bowfront to<br>property line | 48.33' to centerline Mass Ave; 15.1' front of bowfront to property line                  | 35.75' - minimum                 |        |
|                                                | REAR          | 9.7' - closest point                                                             | 9.7' - closest point- no change - presently non-conforming                               | 35.75' - minimum                 |        |
|                                                | LEFT SIDE     | 4.2' - closest point                                                             | <br>4.2' - closest point                                                                 | 34.69' - minimum                 |        |
|                                                | RIGHT<br>SIDE | 3.6' closest point                                                               | 3.6' closest point - no change - presently non-conforming                                | 34.69' - minimum                 |        |
| SIZE OF BUILDING:                              | HEIGHT        | 74.1'                                                                            | 74.1' - no change -<br>presently non-<br>conforming                                      | 45' - maximum                    |        |
|                                                | WIDTH         | 99.33'                                                                           | 99.33' - no change                                                                       | n/a                              |        |
|                                                | LENGTH        | 68.9'                                                                            | 68.9 '- no change -<br>compliant                                                         | 50'- minimum                     |        |
| RATIO OF USABLE<br>OPEN SPACE TO LOT<br>AREA:  |               | 10.2%<br>(333.8'+395.9'+424.7<br>')/11295'                                       | 10.2%<br>(333.8'+395.9'+424.7')/<br>11295' - no change -<br>presently non-<br>conforming | 15% - minimum                    |        |
| NO. OF DWELLING<br>UNITS:                      |               | 57 - presently non-<br>conforming                                                | 58 - non-conforming                                                                      | 19 (11,295/600)                  |        |
| NO, OF PARKING<br>SPACES:                      |               | 0                                                                                | 0                                                                                        | 0                                |        |
| NO. OF LOADING<br>AREAS:                       |               | 0                                                                                | 0                                                                                        | 0                                |        |
| DISTANCE TO NEAREST<br>BLDG. ON SAME LOT       |               | no additional<br>buildings on the<br>same lot                                    | no additional buildings<br>on the same lot                                               |                                  |        |