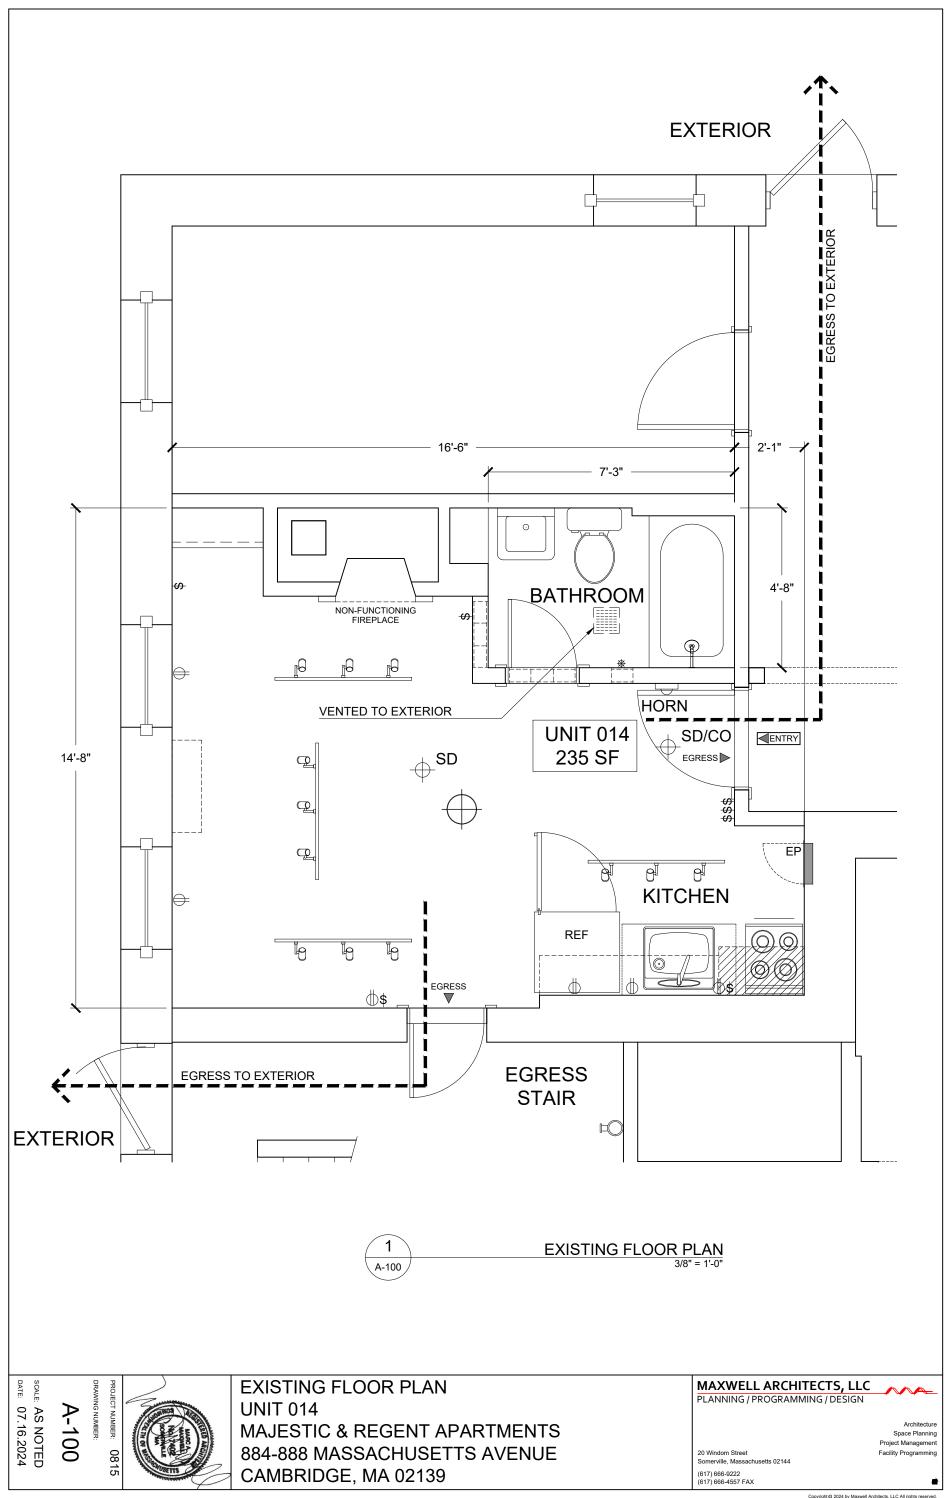

#### **DIMENSIONAL INFORMATION**

Present Use/Occupancy: Management Office **Applicant: JEMTAK Realty LLC** Location: Zone: Residence C-2B Zone 888 Massachusetts Ave , Cambridge, MA

Requested Use/Occupancy: residential studio apartment #14 in Multi-family Building 978-764-5237 Phone:

|                                                |               | Existing Conditions                                                              | <br>Requested<br>Conditions                                                              | Ordinance<br>Requirements        |        |
|------------------------------------------------|---------------|----------------------------------------------------------------------------------|------------------------------------------------------------------------------------------|----------------------------------|--------|
| TOTAL GROSS FLOOR<br>AREA:                     |               | 45,591 sf                                                                        | 45,591 sf                                                                                | 19,766 sf - maximum<br>allowable | (max.) |
| LOT AREA:                                      |               | 11,295 sf                                                                        | 11,295 sf                                                                                | 5,000 sf minimum -<br>compliant  | (min.) |
| RATIO OF GROSS<br>FLOOR AREA TO LOT<br>AREA: 2 |               | 4.04                                                                             | 4.04 no change-<br>presently non-<br>conforming                                          | 1.75 maximum<br>allowable        |        |
| LOT AREA OF EACH<br>DWELLING UNIT              |               | 198.16 sf/dwelling unit-presently non-conforming                                 | 194.74 sf/dwelling unit                                                                  | 600 sf/dwelling unit             |        |
| SIZE OF LOT:                                   | WIDTH         | 77.6'                                                                            | 77.6' - no change                                                                        | 50' compliant                    | ·      |
|                                                | DEPTH         | 136.17'                                                                          | <br>137.17' - no change                                                                  | n/a                              |        |
| SETBACKS IN FEET:                              | FRONT         | 48.33' to centerline<br>Mass Ave; 15.1' front<br>of bowfront to<br>property line | 48.33' to centerline Mass Ave; 15.1' front of bowfront to property line                  | 35.75' - minimum                 |        |
|                                                | REAR          | 9.7' - closest point                                                             | 9.7' - closest point- no change - presently non-conforming                               | 35.75' - minimum                 |        |
|                                                | LEFT SIDE     | 4.2' - closest point                                                             | <br>4.2' - closest point                                                                 | 34.69' - minimum                 |        |
|                                                | RIGHT<br>SIDE | 3.6' closest point                                                               | 3.6' closest point - no change - presently non-conforming                                | 34.69' - minimum                 |        |
| SIZE OF BUILDING:                              | HEIGHT        | 74.1'                                                                            | 74.1' - no change -<br>presently non-<br>conforming                                      | 45' - maximum                    |        |
|                                                | WIDTH         | 99.33'                                                                           | 99.33' - no change                                                                       | n/a                              |        |
|                                                | LENGTH        | 68.9'                                                                            | 68.9 '- no change -<br>compliant                                                         | 50'- minimum                     |        |
| RATIO OF USABLE<br>OPEN SPACE TO LOT<br>AREA:  |               | 10.2%<br>(333.8'+395.9'+424.7<br>')/11295'                                       | 10.2%<br>(333.8'+395.9'+424.7')/<br>11295' - no change -<br>presently non-<br>conforming | 15% - minimum                    |        |
| NO. OF DWELLING<br>UNITS:                      |               | 57 - presently non-<br>conforming                                                | 58 - non-conforming                                                                      | 19 (11,295/600)                  |        |
| NO, OF PARKING<br>SPACES:                      |               | 0                                                                                | 0                                                                                        | 0                                |        |
| NO. OF LOADING<br>AREAS:                       |               | 0                                                                                | 0                                                                                        | 0                                |        |
| DISTANCE TO NEAREST<br>BLDG. ON SAME LOT       |               | no additional<br>buildings on the<br>same lot                                    | no additional buildings<br>on the same lot                                               |                                  |        |