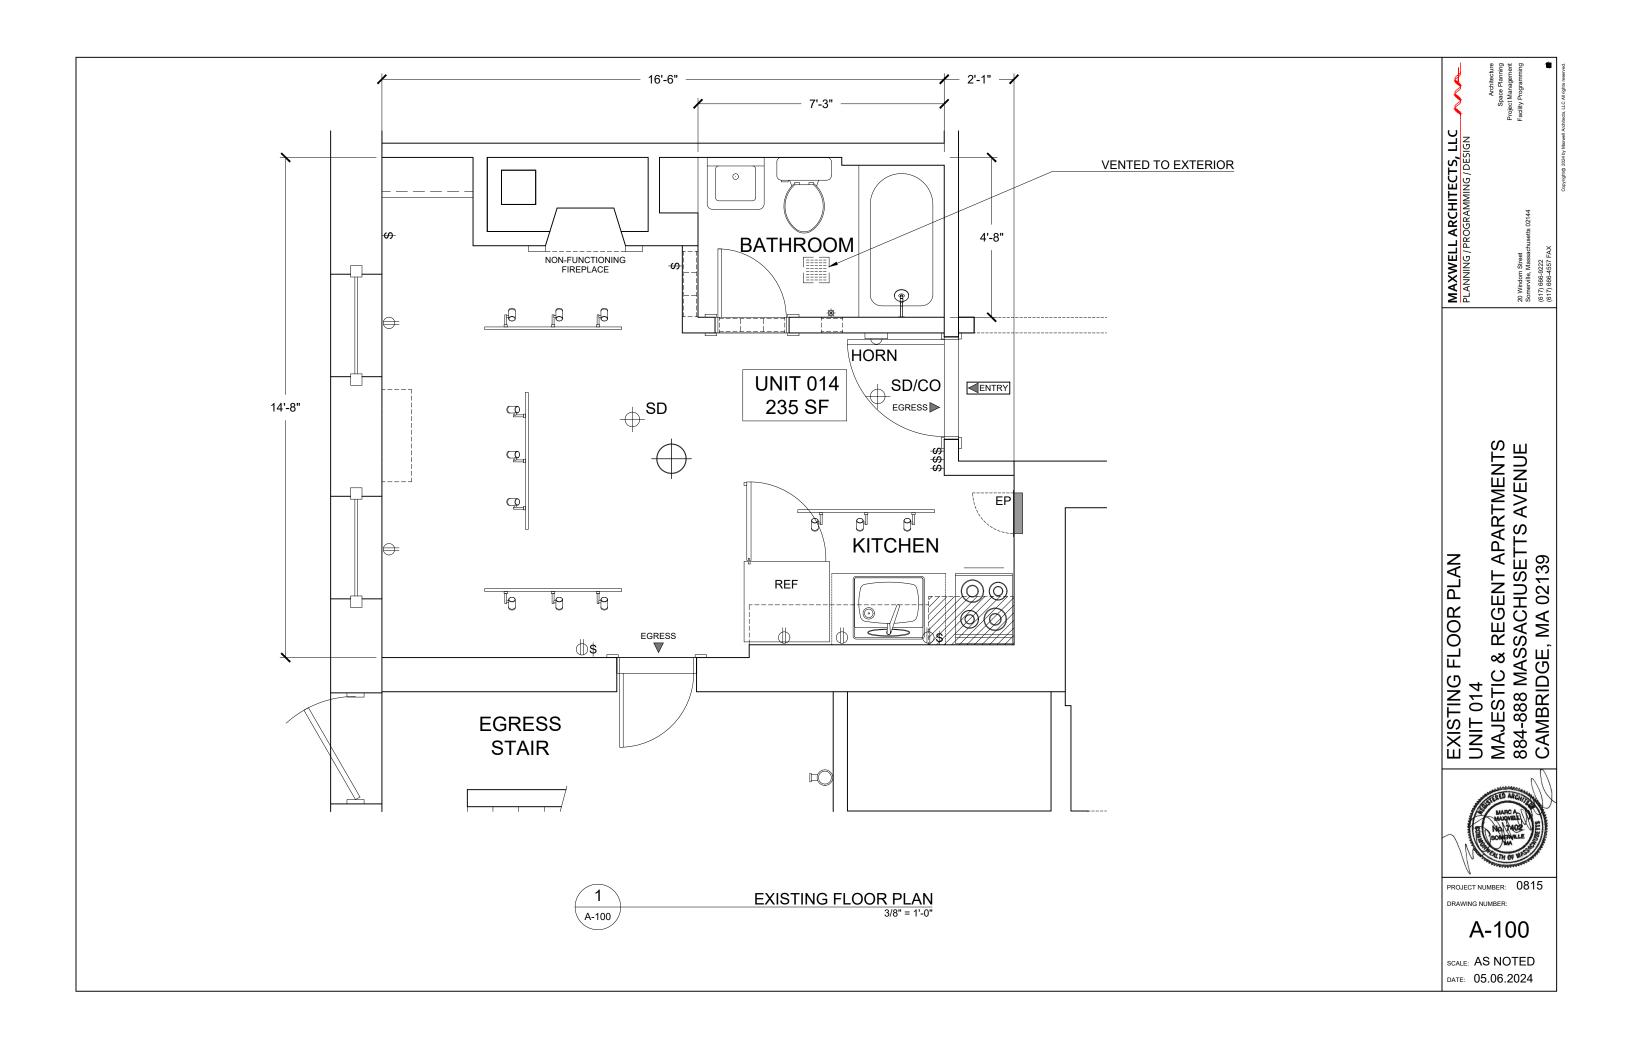

#### **DIMENSIONAL INFORMATION**

Present Use/Occupancy: Management Office **Applicant: JEMTAK Realty LLC** Location: Zone: Residence C-2B Zone 888 Massachusetts Ave , Cambridge, MA

Requested Use/Occupancy: residential studio apartment #14 in Multi-family Building 978-764-5237 Phone:

|                                                |               | Existing Conditions                                                              | <br>Requested<br>Conditions                                                              | Ordinance<br>Requirements        |        |
|------------------------------------------------|---------------|----------------------------------------------------------------------------------|------------------------------------------------------------------------------------------|----------------------------------|--------|
| TOTAL GROSS FLOOR<br>AREA:                     |               | 45,591 sf                                                                        | 45,591 sf                                                                                | 19,766 sf - maximum<br>allowable | (max.) |
| LOT AREA:                                      |               | 11,295 sf                                                                        | 11,295 sf                                                                                | 5,000 sf minimum -<br>compliant  | (min.) |
| RATIO OF GROSS<br>FLOOR AREA TO LOT<br>AREA: 2 |               | 4.04                                                                             | 4.04 no change-<br>presently non-<br>conforming                                          | 1.75 maximum<br>allowable        |        |
| LOT AREA OF EACH<br>DWELLING UNIT              |               | 198.16 sf/dwelling unit-presently non-conforming                                 | 194.74 sf/dwelling unit                                                                  | 600 sf/dwelling unit             |        |
| SIZE OF LOT:                                   | WIDTH         | 77.6'                                                                            | 77.6' - no change                                                                        | 50' compliant                    | ·      |
|                                                | DEPTH         | 136.17'                                                                          | <br>137.17' - no change                                                                  | n/a                              |        |
| SETBACKS IN FEET:                              | FRONT         | 48.33' to centerline<br>Mass Ave; 15.1' front<br>of bowfront to<br>property line | 48.33' to centerline Mass Ave; 15.1' front of bowfront to property line                  | 35.75' - minimum                 |        |
|                                                | REAR          | 9.7' - closest point                                                             | 9.7' - closest point- no change - presently non-conforming                               | 35.75' - minimum                 |        |
|                                                | LEFT SIDE     | 4.2' - closest point                                                             | <br>4.2' - closest point                                                                 | 34.69' - minimum                 |        |
|                                                | RIGHT<br>SIDE | 3.6' closest point                                                               | 3.6' closest point - no change - presently non-conforming                                | 34.69' - minimum                 |        |
| SIZE OF BUILDING:                              | HEIGHT        | 74.1'                                                                            | 74.1' - no change -<br>presently non-<br>conforming                                      | 45' - maximum                    |        |
|                                                | WIDTH         | 99.33'                                                                           | 99.33' - no change                                                                       | n/a                              |        |
|                                                | LENGTH        | 68.9'                                                                            | 68.9 '- no change -<br>compliant                                                         | 50'- minimum                     |        |
| RATIO OF USABLE<br>OPEN SPACE TO LOT<br>AREA:  |               | 10.2%<br>(333.8'+395.9'+424.7<br>')/11295'                                       | 10.2%<br>(333.8'+395.9'+424.7')/<br>11295' - no change -<br>presently non-<br>conforming | 15% - minimum                    |        |
| NO. OF DWELLING<br>UNITS:                      |               | 57 - presently non-<br>conforming                                                | 58 - non-conforming                                                                      | 19 (11,295/600)                  |        |
| NO, OF PARKING<br>SPACES:                      |               | 0                                                                                | 0                                                                                        | 0                                |        |
| NO. OF LOADING<br>AREAS:                       |               | 0                                                                                | 0                                                                                        | 0                                |        |
| DISTANCE TO NEAREST<br>BLDG. ON SAME LOT       |               | no additional<br>buildings on the<br>same lot                                    | no additional buildings<br>on the same lot                                               |                                  |        |