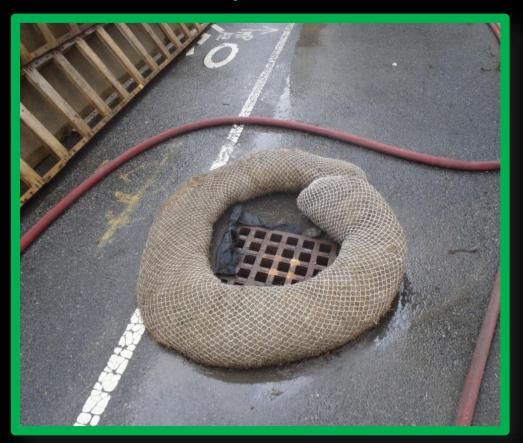

Construction Entrance and Exit Protected
- Maintaining designated material stockpile are and
- Proper dewatering setups



## Perimeter Control

Silt fence/hay bale – staging covered



Silt fence/hay bale



## Perimeter Control

#### Silt fence



#### Silt fence/hay bale



## Site Entrance/Exit protection

Crushed stone entrance

Crushed stone with oil mat





# Wheel Washing on site

Driver checking wheels



Driver washing wheels







#### **Catch Basin Protection**

**Unprotected Catch Basin** 

**Unprotected Catch Basin** 





## Catch Basin protection

Drop Inlet –www.bmpstore.com



#### Drop Inlet detail



## Catch Basin Silt sack installation video – ACF video



# Catch Basin protection

Silt sacks



Filter Fabric



# Catch Basin protection

Silt sacks with hay socks



Silt sack with hays



# DO NOT DUMP to Catch Basin

#### Hose to Catch Basin



#### **Dumping at Catch Basin**



# DO NOT DUMP to Catch Basin

Illegal Dewatering to Catch Basin



Working near Catch Basin



#### Concrete Wash out

Concrete Wash out bin www.bmpstor.com



Concrete Wash Out filter – www.bmpstore.com



#### Concrete Wash out

Designated concert wash out



Designated concrete wash out



## Spill Prevention Kit

65 Gallon Spill Kit www.bmpstore.com



Spill prevention pad www.bmpstore.com



# Construction Site material storage and cover



### Erosion and Sedimentation warning

#### Warning emailed to owner, contractor



#### Temp work stop order

- The City will issue warnings for violations, followed by site closure and fines
- Legal actions with fines

Sebruary 01