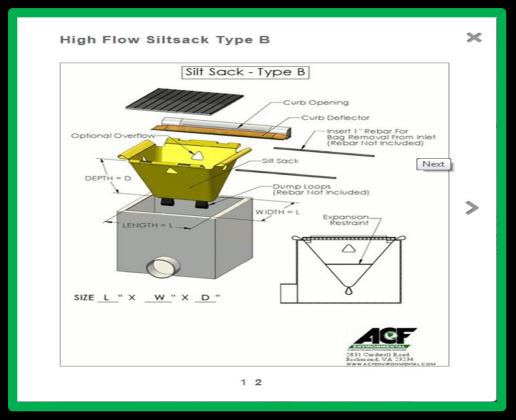

- Sediments
- Heavy Metals
- Nutrients
- Pathogens
- Oil and Grease

#### **BMPs**

- Protecting Catch Basins
- Using Perimeter Control (Silt Fence with Hay bales
- Having Construction Entrance and Exit Protected
- Maintaining designated material stockpile are and
- Proper dewatering setups



## Perimeter Control

Silt fence/hay bale – staging covered



Silt fence/hay bale



## Perimeter Control

#### Silt fence



#### Silt fence/hay bale



## Site Entrance/Exit protection

Crushed stone entrance

Crushed stone with oil mat





# Wheel Washing on site

Driver checking wheels



Driver washing wheels







#### **Catch Basin Protection**

**Unprotected Catch Basin** 

**Unprotected Catch Basin** 





## Catch Basin protection

Drop Inlet –www.bmpstore.com



#### Drop Inlet detail



## Catch Basin Silt sack installation video – ACF video



# Catch Basin protection

Silt sacks



Filter Fabric



# Catch Basin protection

Silt sacks with hay socks



Silt sack with hays



# DO NOT DUMP to Catch Basin

#### Hose to Catch Basin



#### **Dumping at Catch Basin**



# DO NOT DUMP to Catch Basin

Illegal Dewatering to Catch Basin



Working near Catch Basin



#### Concrete Wash out

Concrete Wash out bin www.bmpstor.com



Concrete Wash Out filter – www.bmpstore.com



#### Concrete Wash out

Designated concert wash out



Designated concrete wash out



## Spill Prevention Kit

65 Gallon Spill Kit www.bmpstore.com



Spill prevention pad www.bmpstore.com



# Construction Site material storage and cover



### Erosion and Sedimentation warning

#### Warning emailed t