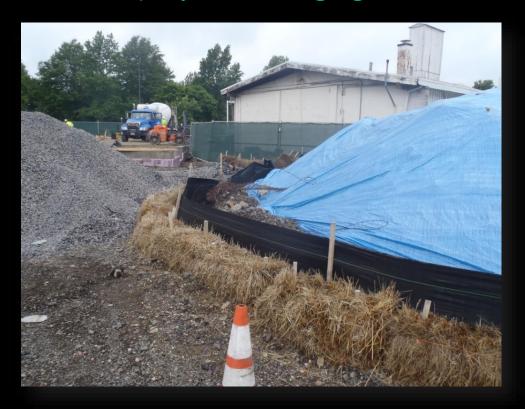

## Perimeter Control

Silt fence/hay bale – staging covered

Silt fence/hay bale

## Perimeter Control

#### Silt fence/hay bale