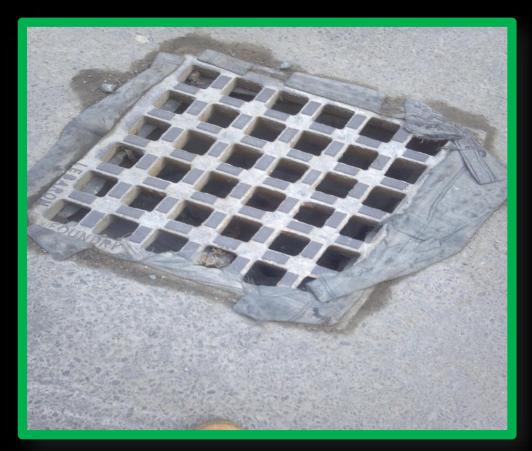

tch Basins
- Using Perimeter Control (Silt Fence with Hay bales
- Having Construction Entrance and Exit Protected
- Maintaining designated material stockpile are and
- Proper dewatering setups



## Perimeter Control

Silt fence/hay bale – staging covered



Silt fence/hay bale



## Perimeter Control

#### Silt fence



#### Silt fence/hay bale



## Site Entrance/Exit protection

Crushed stone entrance

Crushed stone with oil mat





# Wheel Washing on site

Driver checking wheels



Driver washing wheels







#### **Catch Basin Protection**

**Unprotected Catch Basin** 

**Unprotected Catch Basin** 





## Catch Basin protection

Drop Inlet –www.bmpstore.com



#### Drop Inlet detail



## Catch Basin Silt sack installation video – ACF video



# Catch Basin protection

Silt sacks



Filter Fabric



# Catch Basin protection

Silt sacks with hay socks



Silt sack with hays



# DO NOT DUMP to Catch Basin

#### Hose to Catch Basin



#### **Dumping at Catch Basin**



# DO NOT DUMP to Catch Basin

Illegal Dewatering to Catch Basin



Working near Catch Basin



#### Concrete Wash out

Concrete Wash out bin www.bmpstor.com



Concrete Wash Out filter – www.bmpstore.com



#### Concrete Wash out

Designated concert wash out



Designated concrete wash out



## Spill Prevention Kit

65 Gallon Spill Kit www.bmpstore.com



Spill prevention pad www.bmpstore.com



# Construction Site material storage and cover



### Erosion and Sedimentation warning

#### Warning emailed to owner, contractor



#### Temp work stop order

- The City will issue warnings for violations, fo