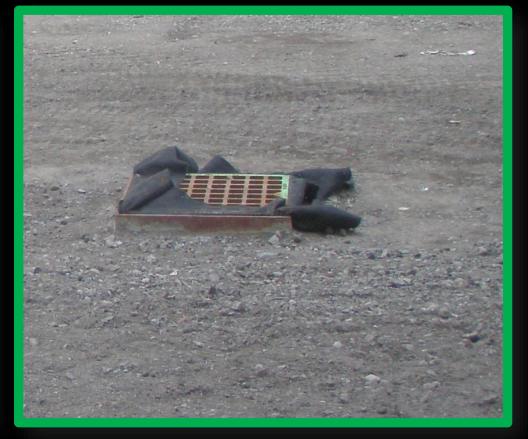

# Catch Basin protection

Silt sacks

Filter Fabric

# Catch Basin protection

Silt sacks with hay socks

Silt sack with hays