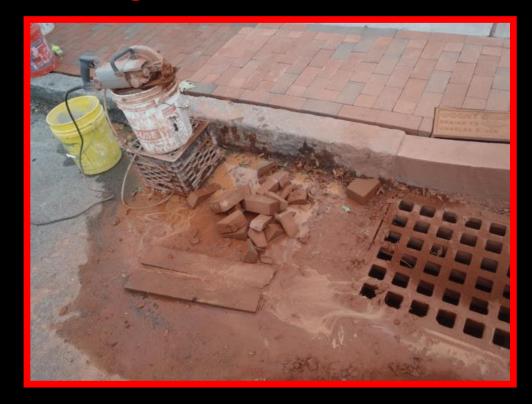

#### Concrete Wash out

Designated concert wash out

Designated concrete wash out