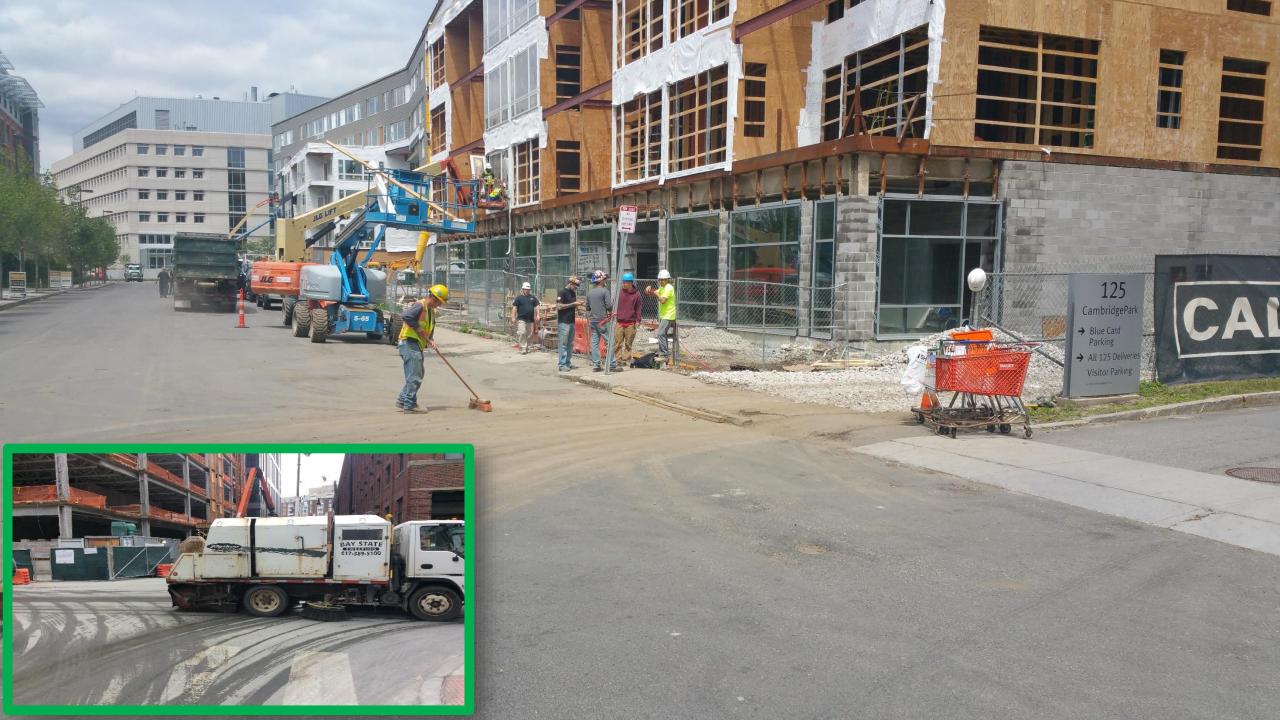

ection/elimination
- Post Construction Stormwater Management
- Construction Site Stormwater Management
- Pollution Prevention/good housekeeping











#### **Pollutants**

- Trash
- Sediments
- Heavy Metals
- Nutrients
- Pathogens
- Oil and Grease

#### **BMPs**

- Protecting Catch Basins
- Using Perimeter Control (Silt Fence with Hay bales
- Having Construction Entrance and Exit Protected
- Maintaining designated material stockpile are and
- Proper dewatering setups



## Perimeter Control

Silt fence/hay bale – staging covered



Silt fence/hay bale



## Perimeter Control

#### Silt fence



#### Silt fence/hay bale



## Site Entrance/Exit protection

Crushed stone entrance

Crushed stone with oil mat





# Wheel Washing on site

Driver checking wheels



Driver washing wheels







#### **Catch Basin Protection**

**Unprotected Catch Basin** 

**Unprotected Catch Basin** 





## Catch Basin protection

Drop Inlet –www.bmpstore.com



#### Drop Inlet detail



## Catch Basin Silt sack installation video – ACF video



# Catch Basin protection

Silt sacks



Filter Fabric



# Catch Basin protection

Silt sacks with hay socks



Silt sack with hays



# DO NOT DUMP to Catch Basin

#### Hose to Catch Basin



#### **Dumping at Catch Basin**



# DO NOT DUMP to Catch Basin

Illegal Dewatering to Catch Basin



Working near Catch Basin



#### Concrete Wash out

Concrete Wash out bin www.bmpstor.com



Concrete Wash Out filter – www.bmpstore.com



#### Concrete Wash out

Designated concert wash out



Designated concrete wash out



## Spill Prevention Kit

65 Gallo