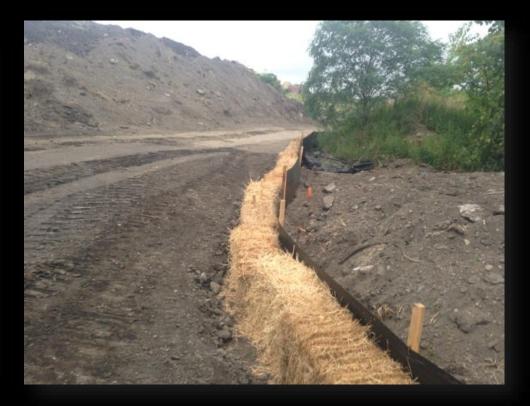

## Perimeter Control

Silt fence/hay bale – staging covered

Silt fence/hay bale

## Perimeter Control

#### Silt fence/hay bale