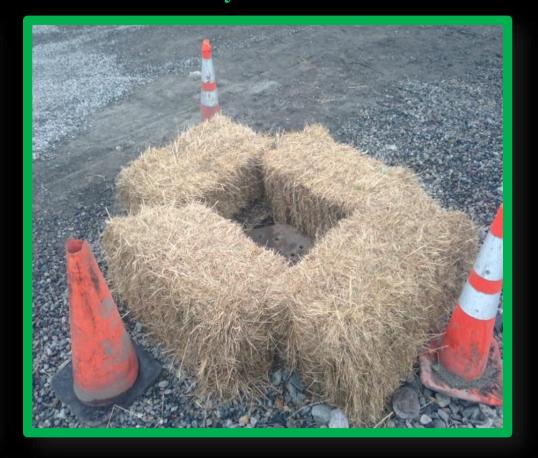

#### **BMPs**

- Protecting Catch Basins
- Using Perimeter Control (Silt Fence with Hay bales
- Having Construction Entrance and Exit Protected
- Maintaining designated material stockpile are and
- Proper dewatering setups

## Perimeter Control

Silt fence/hay bale – staging covered

Silt fence/hay bale

## Perimeter Control