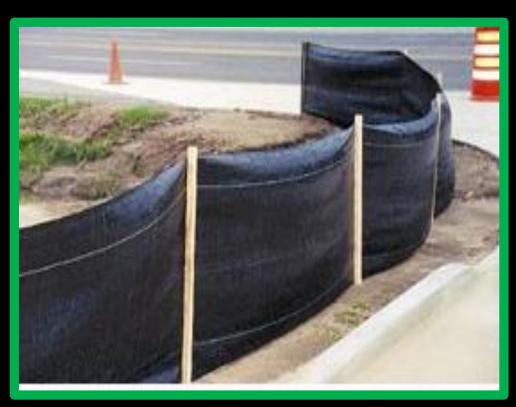

## Perimeter Control

Silt fence/hay bale – staging covered

Silt fence/hay bale

## Perimeter Control

#### Silt fence