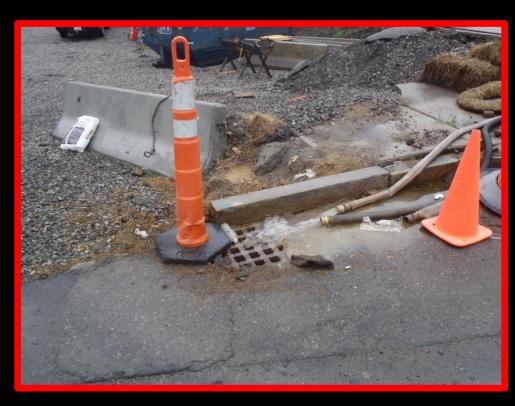

# DO NOT DUMP to Catch Basin

Illegal Dewatering to Catch Basin

Working near Catch Basin