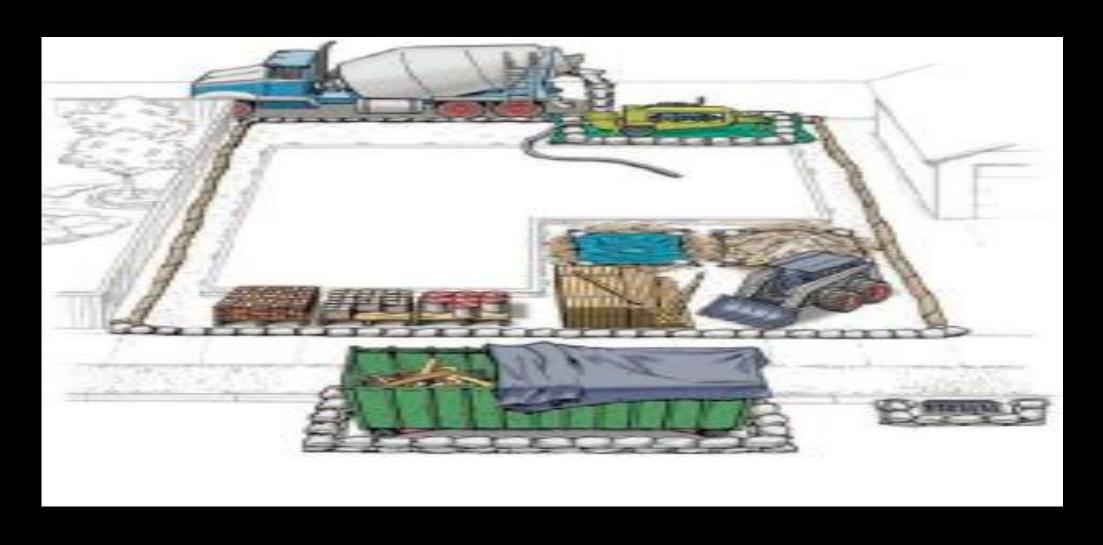

#### **BMPs**

- Protecting Catch Basins
- Using Perimeter Control (Silt Fence with Hay bales
- Having Construction Entrance and Exit Protected
- Maintaining designated material stockpile are and
- Proper dewatering setups

## Perimeter Control

Silt fence/hay bale – staging covered

Silt fence/hay bale

## Site Entrance/Exit protection

Crushed stone entrance

Crushed stone with oil mat

#### Concrete Wash out

Concrete Wash out bin www.bmpstor.com

Concrete Wash Out filter – www.bmpstore.com

# Construction Site material storage and cover